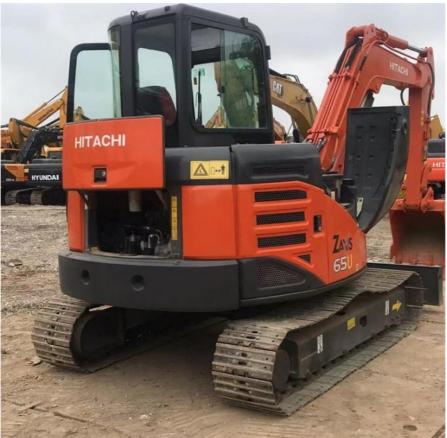

Product pictures of Made in Japan second hand used Hitachi zx65 excavator 6.5 ton for sale

| Mara | models |        | a ummlu |
|------|--------|--------|---------|
| More | models | we can | SUDDIV  |