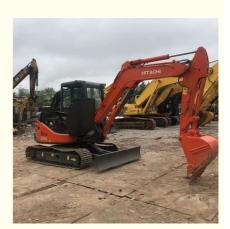

# Good Price Japan imported mini Hitachi ZX65 excavator Hitachi ZX65 ZX70 ZX75 Crawler excavator

### **Product Specification**

Showroom Location: None · Operating Weight: 5850KG 0.22m<sup>3</sup> . Bucket Capacity: · Machine Weight: 6000 KG Hydraulic Cylinder Brand: Original • Hydraulic Pump Brand: Original Hydraulic Valve Brand: Original ISUZU . Engine Brand: 40.5KW • Power: • Machinery Test Report: Provided • Video Outgoing-inspection: Provided