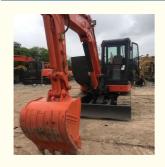

# Good Price Japan imported mini Hitachi ZX65 excavator Hitachi ZX65 ZX70 ZX75 Crawler excavator

### **Product Specification**

Showroom Location: None · Operating Weight: 5850KG 0.22m<sup>3</sup> . Bucket Capacity: · Machine Weight: 6000 KG Hydraulic Cylinder Brand: Original • Hydraulic Pump Brand: Original Hydraulic Valve Brand: Original ISUZU . Engine Brand: 40.5KW • Power: • Machinery Test Report: Provided • Video Outgoing-inspection: Provided