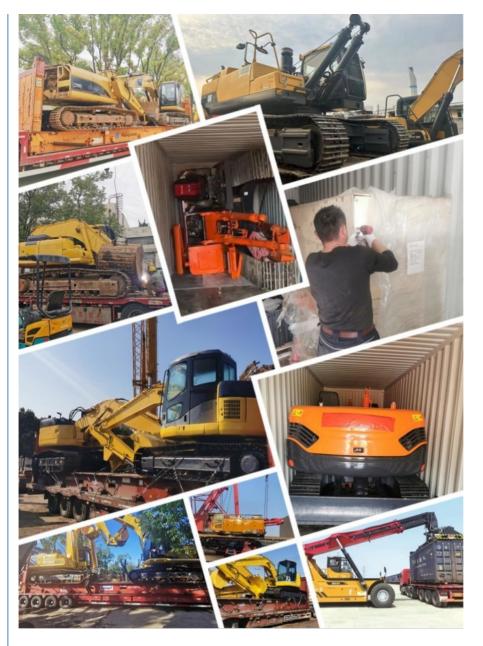

ly center, a foreign trade sales team and a quality testing center.

Our full range of products include: used excavators, used loaders, used graders, used bulldozers, used forklifts, used cranes

and other used construction machinery products. Our engineering machines are mainly from China, the United States, Japan, South Korea and other manufacturing countries, quality assurance is our hallmark. Our machines are sold to many regions at home and abroad, and we have rich export experience.

In order to serve our customers better, we deal in three(3) thousand units of construction machinery all year round and ensure delivery within 7-30 days after payment. Our team can serve you around the clock (24/7) and we hope to build a long-term business relationship with you.



Our transaction case



Accessories we can supply



#### 1. What's your payment terms and trade terms?

Generally 50% deposit and 50% balance before shipping. Of course, we can negotiate according to your orders. We can accept EXW, FOB, CRF and CIF.

#### 2. How to ship the excavators?

- (1). Container: which is cheapest and fast. but sometime machine need to be dismantled .
- (2). Bulk cargo ship: which is better for bigger construction equipment, ship as it is.
- (3). Flat rack ship: which is better for bigger machine and also no need to dismantle
- (4).RO RO ship: which is good for every machine and faster

#### 3. Is it convenient to visit you?

You are welcome to visit us. So you can see how many used excavators we have in stock and the condition of them. We can pick you up at Shanghai Air port.