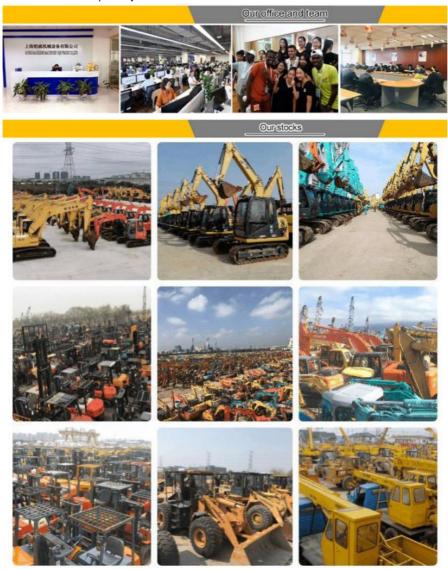

#### **Company Profile**

Shanghai Kaishu Machinery Equipment Co., Ltd was established in 2017, we have our own factory which covers an area of 67,000 square meters, with 200 employees. As a leading used excavator supplier in China, Shanghai Kaishu Machinery Equipment Co., Ltd has numerous construction machinery. Our teams are composed of a purchasing team, a technical support team, a vehicle-parts supply center, a foreign trade sales team and a quality testing center.

Our full range of products include: used excavators, used loaders, used graders, used bulldozers, used forklifts, used cranes

and other used construction machinery products. Our engineering machines are mainly from China, the United States, Japan, South Korea and other manufacturing countries, quality assurance is our hallmark. Our machines are sold to many regions at home and abroad, and we have rich export experience.

In order to serve our customers better, we deal in three(3) thousand units of construction machinery all year round and ensure delivery within 7-30 days after payment. Our team can serve you around the clock (24/7) and we hope to build a long-term business relationship with you.