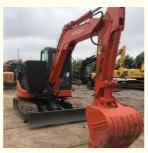

# Good Price Japan imported mini Hitachi ZX65 excavator Hitachi ZX65 ZX70 ZX75 Crawler excavator

### **Product Specification**

Showroom Location: None · Operating Weight: 5850KG 0.22m<sup>3</sup> . Bucket Capacity: · Machine Weight: 6000 KG Hydraulic Cylinder Brand: Original • Hydraulic Pump Brand: Original Hydraulic Valve Brand: Original ISUZU . Engine Brand: 40.5KW • Power: • Machinery Test Report: Provided • Video Outgoing-inspection: Provided