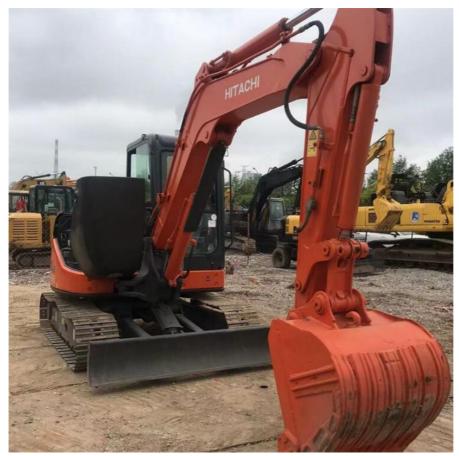

Product pictures of Made in Japan second hand used Hitachi zx65 excavator 6.5 ton for sale

| Mara | models |        | a ummlu |
|------|--------|--------|---------|
| More | models | we can | SUDDIV  |