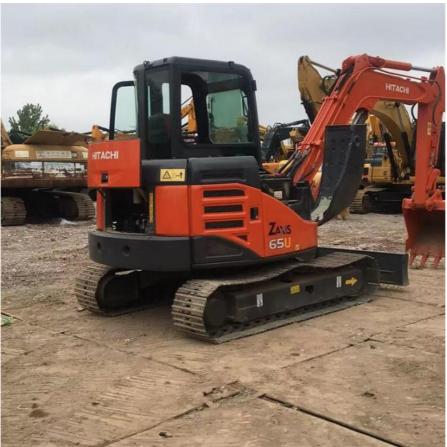

Product pictures of Made in Japan second hand used Hitachi zx65 excavator 6.5 ton for sale

| Mara | models |        | a ummlu |
|------|--------|--------|---------|
| More | models | we can | SUDDIV  |