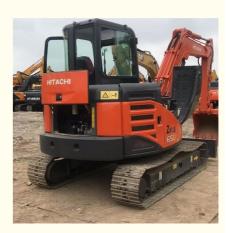

# Good Price Japan imported mini Hitachi ZX65 excavator Hitachi ZX65 ZX70 ZX75 Crawler excavator

### **Product Specification**

Showroom Location: None · Operating Weight: 5850KG 0.22m<sup>3</sup> . Bucket Capacity: · Machine Weight: 6000 KG Hydraulic Cylinder Brand: Original • Hydraulic Pump Brand: Original Hydraulic Valve Brand: Original ISUZU . Engine Brand: 40.5KW • Power: • Machinery Test Report: Provided • Video Outgoing-inspection: Provided