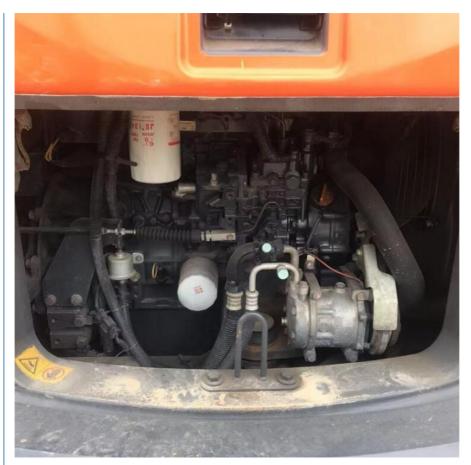

### **Product Specification**

Showroom Location: None · Operating Weight: 5850KG 0.22m<sup>3</sup> . Bucket Capacity: · Machine Weight: 6000 KG Hydraulic Cylinder Brand: Original • Hydraulic Pump Brand: Original Hydraulic Valve Brand: Original ISUZU . Engine Brand: 40.5KW • Power: • Machinery Test Report: Provided • Video Outgoing-inspection: Provided

• Core Components: Pressure Vessel, Motor, Bearing, Gear,

Pump, Gearbox, Engine, PLC

Year: 2018Working Hours: 3350