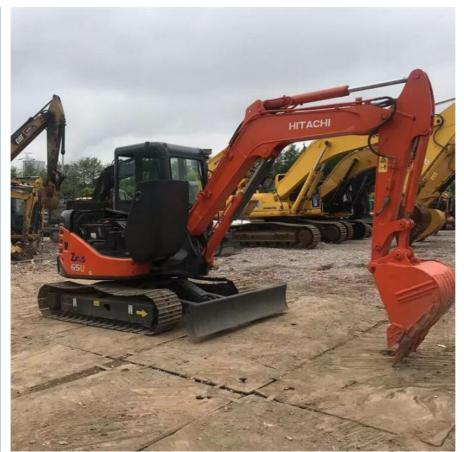

Product pictures of Made in Japan second hand used Hitachi zx65 excavator 6.5 ton for sale

| Mara | models |        | a ummlu |
|------|--------|--------|---------|
| More | models | we can | SUDDIV  |