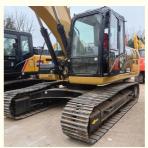

## **Product Specification**

- Showroom Location:
- Operating Weight:
- Bucket Capacity:
- Machine Weight:
- Hydraulic Cylinder Brand: Original
- Hydraulic Pump Brand: Original
- Hydraulic Valve Brand:
- Engine Brand:
- Power:
- Machinery Test Report: Provided
- Video Outgoing-inspection: Provided
- Core Components: Pressure Vessel, Motor, Bearing, Gear, Pump, Gearbox, Engine, PLC
  Year: 2022

1543

None

1.2M<sup>3</sup>

22300KG

23000 KG

Original CAT

110KW

Working Hours: