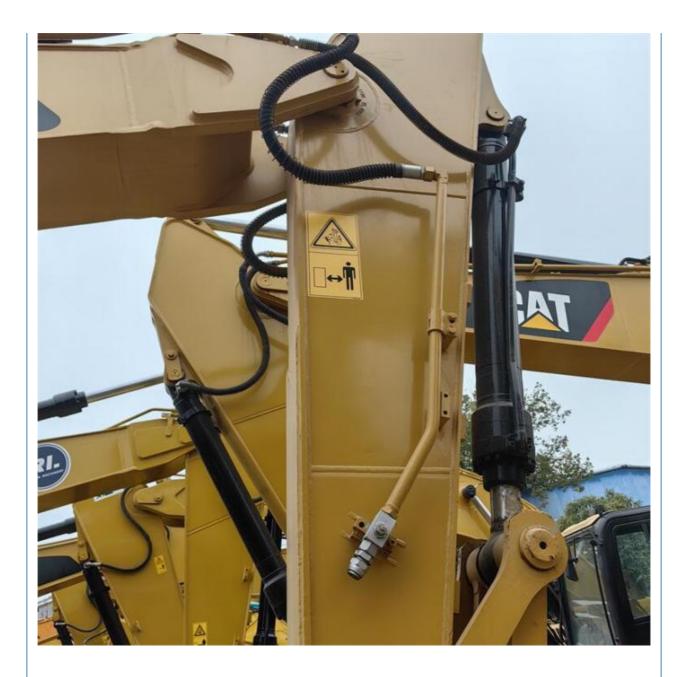

west and Good Health

### Basic Information

- Place of Origin:
- Price:
- Packaging Details:
- Supply Ability:

### Japan

- \$29,000.00/units 1-3 units
- Bulk cargo.
  Flat rack.
- 3. Container.
- 100 Unit/Units per Month



## **Product Specification**

- Showroom Location:
- Operating Weight:
- Bucket Capacity:
- Machine Weight:
- Hydraulic Cylinder Brand: Original
- Hydraulic Pump Brand: Original
- Hydraulic Valve Brand:
- Engine Brand:
- Power:
- Machinery Test Report: Provided
- Video Outgoing-inspection: Provided
- Core Components: Pressure Vessel, Motor, Bearing, Gear, Pump, Gearbox, Engine, PLC
  Year: 2022

1543

None

1.2M<sup>3</sup>

22300KG

23000 KG

Original CAT

110KW

Working Hours:



## More Images









# Product Description



**Our Product Introduction** 



















## Models Of Excavators We Sell

| Komatsu used<br>excavator  | PC20/PC30/PC35/PC40/PC50/PC55/PC56/PC60/PC70/PC75/PC78/PC10<br>0/PC110/PC120/PC128/PC130/PC138/PC150/PC160/PC200/PC210/PC22<br>0/PC228/PC240/PC270/PC300/PC350/PC360/PC400/PC450/PC460/PC49<br>0/PC650 |
|----------------------------|--------------------------------------------------------------------------------------------------------------------------------------------------------------------------------------------------------|
| Carter used excavator      | CAT303/CAT305/CAT305.5/CAT306/CAT307/CAT308/CAT311/CAT312/C<br>AT313/CAT315/CAT318/CAT320/CAT323/CAT324/CAT325/CAT326/CAT3<br>29/CAT330/CAT336/CAT340/CAT345/CAT349/CAT375                             |
| Doosan used excavator      | DH(DX)35/55/60/70/75/80/150/