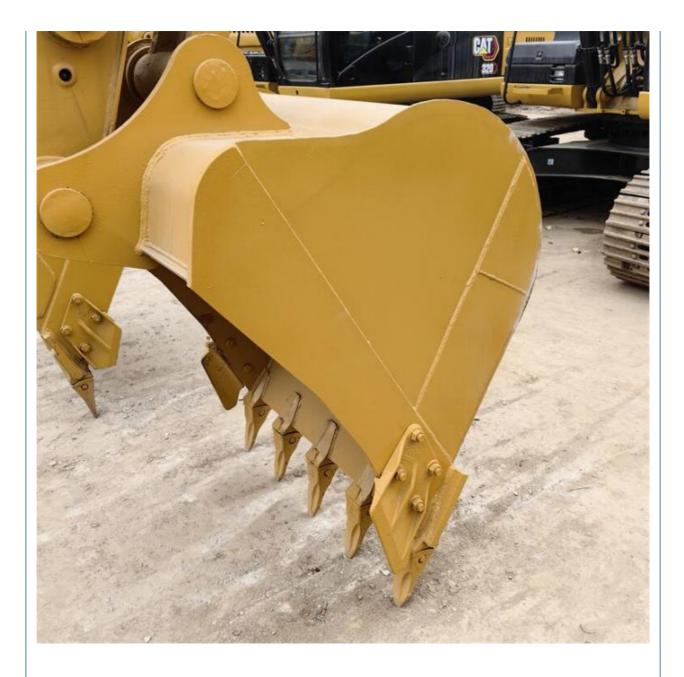

Lowest and Good Health

### Basic Information

- Place of Origin:
- Price:
- Packaging Details:
- Supply Ability:

### Japan

- \$29,000.00/units 1-3 units
- Bulk cargo.
  Flat rack.
- 3. Container.
- 100 Unit/Units per Month



## **Product Specification**

- Showroom Location:
- Operating Weight:
- Bucket Capacity:
- Machine Weight:
- Hydraulic Cylinder Brand: Original
- Hydraulic Pump Brand: Original
- Hydraulic Valve Brand:
- Engine Brand:
- Power:
- Machinery Test Report: Provided
- Video Outgoing-inspection: Provided
- Core Components: Pressure Vessel, Motor, Bearing, Gear, Pump, Gearbox, Engine, PLC
  Year: 2022

1543

None

1.2M<sup>3</sup>

22300KG

23000 KG

Original CAT

110KW

Working Hours:



## More Images









# Product Description



**Our Product Introduction** 



















## Models Of Excavators We Sell

| Komatsu used<br>excavator  | PC20/PC30/PC35/PC40/PC50/PC55/PC56/PC60/PC70/PC75/PC78/PC10<br>0/PC110/PC120/PC128/PC130/PC138/PC150/PC160/PC200/PC210/PC22<br>0/PC228/PC240/PC270/PC300/PC350/PC360/PC400/PC450/PC460/PC49<br>0/PC650 |
|----------------------------|--------------------------------------------------------------------------------------------------------------------------------------------------------------------------------------------------------|
| Carter used excavator      | CAT303/CAT305/CAT305.5/CAT306/CAT307/CAT308/CAT311/CAT312/C<br>AT313/CAT315/CAT318/CAT320/CAT323/CAT324/CAT325/CAT326/CAT3<br>29/CAT330/CAT336/CAT340/CAT345/CAT349/CAT375                             |
| Doosan used excavator      | DH(DX)35/55/60/70/75/80/15