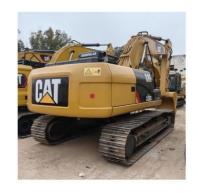

# 2022 Japan Original Used Excavator CAT 323 Crawler Caterpillar Lowest and Good Health

## **Product Specification**

- Showroom Location:
- Operating Weight:
- Bucket Capacity:
- Machine Weight:
- Hydraulic Cylinder Brand: Original
- Hydraulic Pump Brand: Original
- Hydraulic Valve Brand:
- Engine Brand:
- Power:
- Machinery Test Report: Provided
- Video Outgoing-inspection: Provided
- Core Components: Pressure Vessel, Motor, Bearing, Gear, Pump, Gearbox, Engine, PLC
  Year: 2022