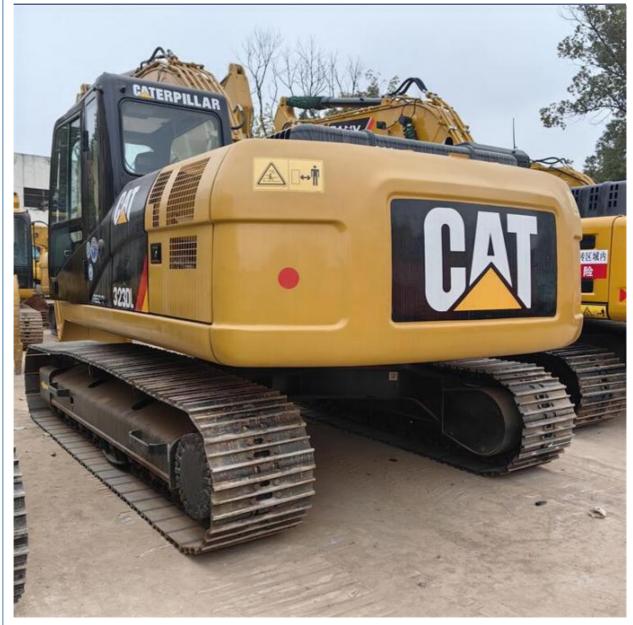

## **Product Specification**

- Showroom Location:
- Operating Weight:
- Bucket Capacity:
- Machine Weight:
- Hydraulic Cylinder Brand: Original
- Hydraulic Pump Brand: Original
- Hydraulic Valve Brand:
- Engine Brand:
- Power:
- Machinery Test Report: Provided
- Video Outgoing-inspection: Provided
- Core Components: Pressure Vessel, Motor, Bearing, Gear, Pump, Gearbox, Engine, PLC
  Year: 2022

1543

None

1.2M<sup>3</sup>

22300KG

23000 KG

Original CAT

110KW

Working Hours: