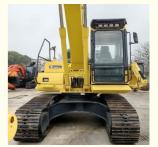

# Original Hydraulic Valve Used 20 Ton Crawler Chain Komatsu PC200-8 **Excavator in Japan**

## **Product Specification**

Showroom Location: None · Operating Weight: 19900 KG 0.8 M<sup>3</sup> . Bucket Capacity: · Machine Weight: 20000 KG Hydraulic Cylinder Brand: Original • Hydraulic Pump Brand: Original Hydraulic Valve Brand: Original Cummins . Engine Brand: 110 KW • Power: • Machinery Test Report: Provided • Video Outgoing-inspection: Provided