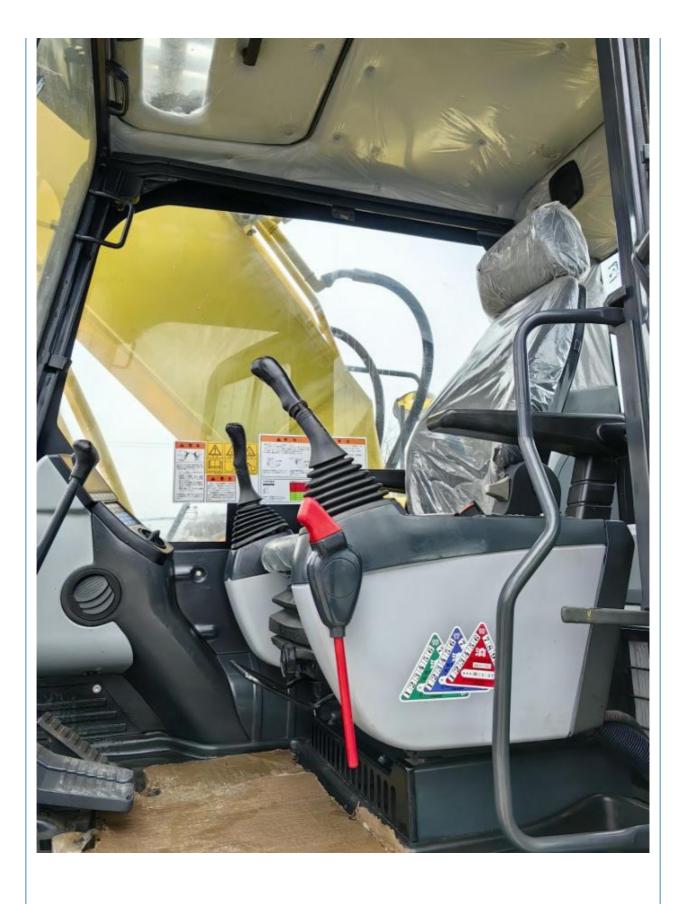

*Excavator in Japan**

#### **Basic Information**

. Place of Origin: Japan

• Price: \$30,500.00/units 1-3 units

 Packaging Details: 1. Bulk cargo.

2. Flat rack.

3. Container.

100 Unit/Units per Month . Supply Ability:



## **Product Specification**

Showroom Location: None · Operating Weight: 19900 KG 0.8 M<sup>3</sup> . Bucket Capacity: · Machine Weight: 20000 KG Hydraulic Cylinder Brand: Original • Hydraulic Pump Brand: Original Hydraulic Valve Brand: Original Cummins . Engine Brand: 110 KW • Power: • Machinery Test Report: Provided • Video Outgoing-inspection: Provided

Core Components: Pressure Vessel, Motor, Bearing, Gear,

Pump, Gearbox, Engine, PLC

· Year: 2021 . Working Hours: 896



## More Images









## **Product Description**

# **Product Description**





















### Models Of Excavators We Sell

PC20/PC30/PC35/PC40/PC50/PC55/PC56/PC60/PC70/PC75/PC78/PC10 0/PC110/PC120/PC128/PC130/PC138/PC150/PC160/PC200/PC210/PC22 Komatsu used 0/PC228/PC240/PC270/PC300/PC350/PC360/PC400/PC450/PC460/PC49 excavator 0/PC650 CAT303/CAT305/CAT305.5/CAT306/CAT307/CAT308/CAT311/CAT312/C AT313/CAT315/CAT318/CAT320/CAT323/CAT324/CAT325/CAT326/CAT3 Carter used excavator

29/CAT330/CAT336/CAT340/CAT345/CAT349/CAT375 DH(DX)35/55/60/70/75/80/150/200/215/220/225/235/260/300/350/370/420/

Doosan used excavator 500/530

SY16/SY35/SY55/SY60/SY65/SY75/SY85/SY95/SY115/SY135/SY155/SY Sany used excavator

205/SY215/SY235/SY265/SY305/SY335/SY365

EX50/EX55/EX60/EX100/EX120/EX200/ZX50/ZX55/ZX60/ZX70/ZX75/ZX1 Hitachi used excavator 20/ZX125/ZX130/ZX135/ZX200/ZX210/ZX230/ZX240/ZX2