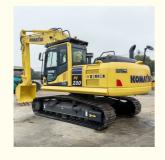

# Original Hydraulic Valve Used 20 Ton Crawler Chain Komatsu PC200-8 **Excavator in Japan**

## **Product Specification**

Showroom Location: None · Operating Weight: 19900 KG 0.8 M<sup>3</sup> . Bucket Capacity: · Machine Weight: 20000 KG Hydraulic Cylinder Brand: Original • Hydraulic Pump Brand: Original Hydraulic Valve Brand: Original Cummins . Engine Brand: 110 KW • Power: • Machinery Test Report: Provided • Video Outgoing-inspection: Provided