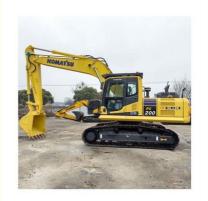

# Original Hydraulic Valve Used 20 Ton Crawler Chain Komatsu PC200-8 **Excavator in Japan**

## **Product Specification**

Showroom Location: None · Operating Weight: 19900 KG 0.8 M<sup>3</sup> . Bucket Capacity: · Machine Weight: 20000 KG Hydraulic Cylinder Brand: Original • Hydraulic Pump Brand: Original Hydraulic Valve Brand: Original Cummins . Engine Brand: 110 KW • Power: • Machinery Test Report: Provided • Video Outgoing-inspection: Provided