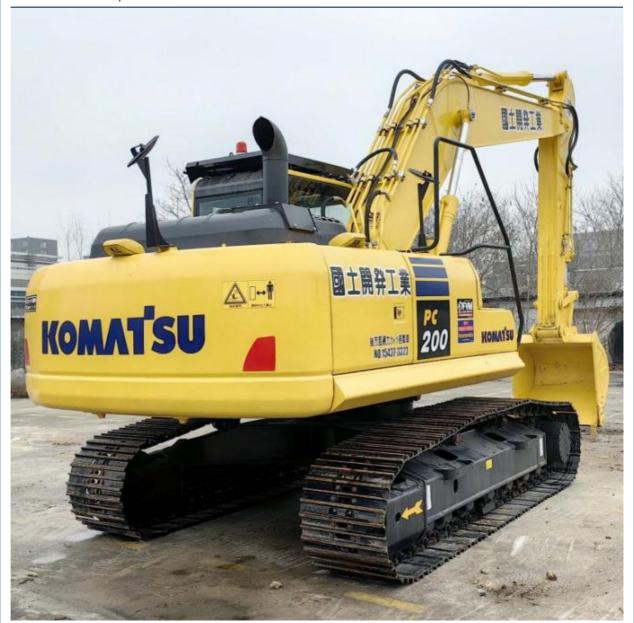

# Original Hydraulic Valve Used 20 Ton Crawler Chain Komatsu PC200-8 **Excavator in Japan**

## **Product Specification**

Showroom Location: None · Operating Weight: 19900 KG 0.8 M<sup>3</sup> . Bucket Capacity: · Machine Weight: 20000 KG Hydraulic Cylinder Brand: Original • Hydraulic Pump Brand: Original Hydraulic Valve Brand: Original Cummins . Engine Brand: 110 KW • Power: • Machinery Test Report: Provided • Video Outgoing-inspection: Provided