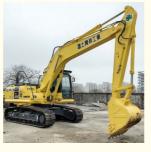

# Original Hydraulic Valve Used 20 Ton Crawler Chain Komatsu PC200-8 **Excavator in Japan**

## **Product Specification**

Showroom Location: None · Operating Weight: 19900 KG 0.8 M<sup>3</sup> . Bucket Capacity: · Machine Weight: 20000 KG Hydraulic Cylinder Brand: Original • Hydraulic Pump Brand: Original Hydraulic Valve Brand: Original Cummins . Engine Brand: 110 KW • Power: • Machinery Test Report: Provided • Video Outgoing-inspection: Provided