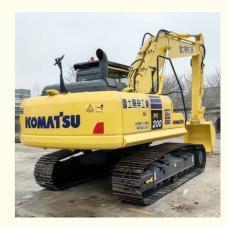

# Original Hydraulic Valve Used 20 Ton Crawler Chain Komatsu PC200-8 **Excavator in Japan**

## **Product Specification**

Showroom Location: None · Operating Weight: 19900 KG 0.8 M<sup>3</sup> . Bucket Capacity: · Machine Weight: 20000 KG Hydraulic Cylinder Brand: Original • Hydraulic Pump Brand: Original Hydraulic Valve Brand: Original Cummins . Engine Brand: 110 KW • Power: • Machinery Test Report: Provided • Video Outgoing-inspection: Provided