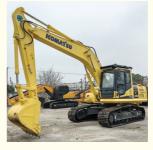

# Original Hydraulic Valve Used 20 Ton Crawler Chain Komatsu PC200-8 **Excavator in Japan**

## **Product Specification**

Showroom Location: None · Operating Weight: 19900 KG 0.8 M<sup>3</sup> . Bucket Capacity: · Machine Weight: 20000 KG Hydraulic Cylinder Brand: Original • Hydraulic Pump Brand: Original Hydraulic Valve Brand: Original Cummins . Engine Brand: 110 KW • Power: • Machinery Test Report: Provided • Video Outgoing-inspection: Provided