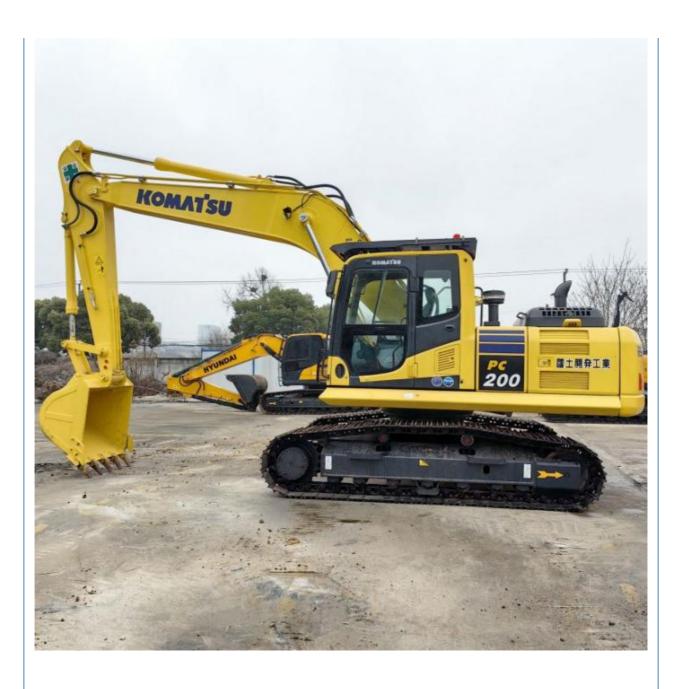

# Original Hydraulic Valve Used 20 Ton Crawler Chain Komatsu PC200-8 **Excavator in Japan**

## **Product Specification**

Showroom Location: None · Operating Weight: 19900 KG 0.8 M<sup>3</sup> . Bucket Capacity: · Machine Weight: 20000 KG Hydraulic Cylinder Brand: Original • Hydraulic Pump Brand: Original Hydraulic Valve Brand: Original Cummins . Engine Brand: 110 KW • Power: • Machinery Test Report: Provided • Video Outgoing-inspection: Provided