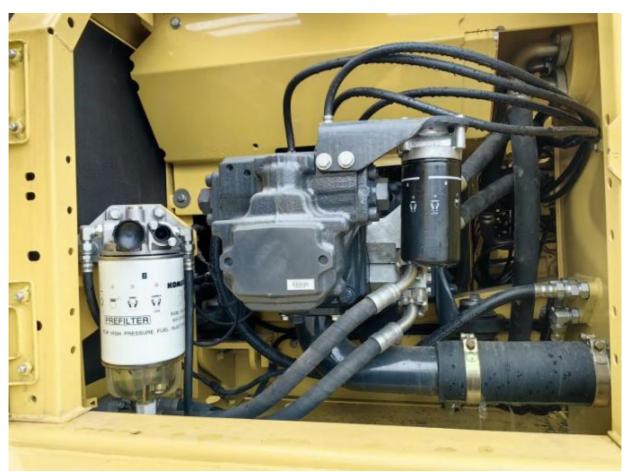

xcavator in Japan**

#### **Basic Information**

. Place of Origin: Japan

• Price: \$30,500.00/units 1-3 units

 Packaging Details: 1. Bulk cargo.

2. Flat rack.

3. Container.

100 Unit/Units per Month . Supply Ability:



## **Product Specification**

Showroom Location: None · Operating Weight: 19900 KG 0.8 M<sup>3</sup> . Bucket Capacity: · Machine Weight: 20000 KG Hydraulic Cylinder Brand: Original • Hydraulic Pump Brand: Original Hydraulic Valve Brand: Original Cummins . Engine Brand: 110 KW • Power: • Machinery Test Report: Provided • Video Outgoing-inspection: Provided

Core Components: Pressure Vessel, Motor, Bearing, Gear,

Pump, Gearbox, Engine, PLC

· Year: 2021 . Working Hours: 896



## More Images









## **Product Description**

# **Product Description**





















### Models Of Excavators We Sell

PC20/PC30/PC35/PC40/PC50/PC55/PC56/PC60/PC70/PC75/PC78/PC10 0/PC110/PC120/PC128/PC130/PC138/PC150/PC160/PC200/PC210/PC22 Komatsu used 0/PC228/PC240/PC270/PC300/PC350/PC360/PC400/PC450/PC460/PC49 excavator 0/PC650 CAT303/CAT305/CAT305.5/CAT306/CAT307/CAT308/CAT311/CAT312/C AT313/CAT315/CAT318/CAT320/CAT323/CAT324/CAT325/CAT326/CAT3 Carter used excavator

29/CAT330/CAT336/CAT340/CAT345/CAT349/CAT375 DH(DX)35/55/60/70/75/80/150/200/215/220/225/235/260/300/350/370/420/

Doosan used excavator 500/530

SY16/SY35/SY55/SY60/SY65/SY75/SY85/SY95/SY115/SY135/SY155/SY Sany used excavator

205/SY215/SY235/SY265/SY305/SY335/SY365

EX50/EX55/EX60/EX100/EX120/EX200/ZX50/ZX55/ZX60/ZX70/ZX75/ZX1 Hitachi used excavator 20/ZX125/ZX130/ZX135/ZX200/ZX210/ZX230/ZX240/ZX250