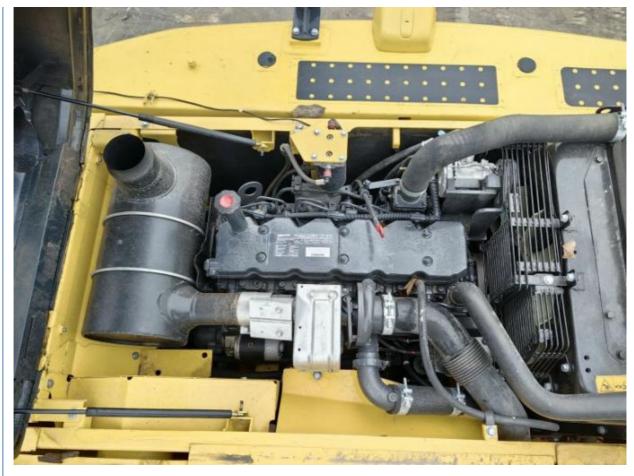

ator in Japan**

#### **Basic Information**

. Place of Origin: Japan

• Price: \$30,500.00/units 1-3 units

 Packaging Details: 1. Bulk cargo.

2. Flat rack.

3. Container.

100 Unit/Units per Month . Supply Ability:



## **Product Specification**

Showroom Location: None · Operating Weight: 19900 KG 0.8 M<sup>3</sup> . Bucket Capacity: · Machine Weight: 20000 KG Hydraulic Cylinder Brand: Original • Hydraulic Pump Brand: Original Hydraulic Valve Brand: Original Cummins . Engine Brand: 110 KW • Power: • Machinery Test Report: Provided • Video Outgoing-inspection: Provided

Core Components: Pressure Vessel, Motor, Bearing, Gear,

Pump, Gearbox, Engine, PLC

· Year: 2021 . Working Hours: 896



## More Images









## **Product Description**

# **Product Description**





















### Models Of Excavators We Sell

PC20/PC30/PC35/PC40/PC50/PC55/PC56/PC60/PC70/PC75/PC78/PC10 0/PC110/PC120/PC128/PC130/PC138/PC150/PC160/PC200/PC210/PC22 Komatsu used 0/PC228/PC240/PC270/PC300/PC350/PC360/PC400/PC450/PC460/PC49 excavator 0/PC650 CAT303/CAT305/CAT305.5/CAT306/CAT307/CAT308/CAT311/CAT312/C AT313/CAT315/CAT318/CAT320/CAT323/CAT324/CAT325/CAT326/CAT3 Carter used excavator

29/CAT330/CAT336/CAT340/CAT345/CAT349/CAT375 DH(DX)35/55/60/70/75/80/150/200/215/220/225/235/260/300/350/370/420/

Doosan used excavator 500/530

SY16/SY35/SY55/SY60/SY65/SY75/SY85/SY95/SY115/SY135/SY155/SY Sany used excavator

205/SY215/SY235/SY265/SY305/SY335/SY365

EX50/EX55/EX60/EX100/EX120/EX200/ZX50/ZX55/ZX60/ZX70/ZX75/ZX1 Hitachi used excavator 20/ZX125/ZX130/ZX135/ZX200/ZX210/ZX230/ZX240/ZX250/ZX2