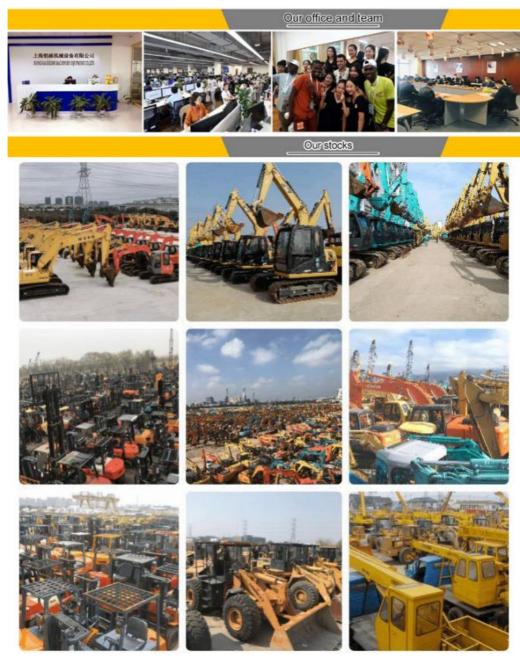

### Company Profile

Shanghai Kaishu Machinery Equipment Co., Ltd was established in 2017, we have our own factory which covers an area of 67,000 square meters, with 200 employees. As a leading used excavator supplier in China, Shanghai Kaishu Machinery Equipment Co., Ltd has numerous construction machinery. Our teams are composed of a purchasing team, a technical support team, a vehicle-parts supply center, a foreign trade sales team and a quality testing center.

Our full range of products include: used excavators, used loaders, used graders, used bulldozers, used forklifts, used cranes and other used construction machinery products. Our engineering machines are mainly from China, the United States, Japan, South Korea and other manufacturing countries, quality assurance is our hallmark. Our machines are sold to many regions at home and abroad, and we have rich export experience.

In order to serve our customers better, we deal in three(3) thousand units of construction machinery all year round and ensure delivery within 7-30 days after payment. Our team can serve you around the clock (24/7) and we hope to build a long-term business relationship with you.