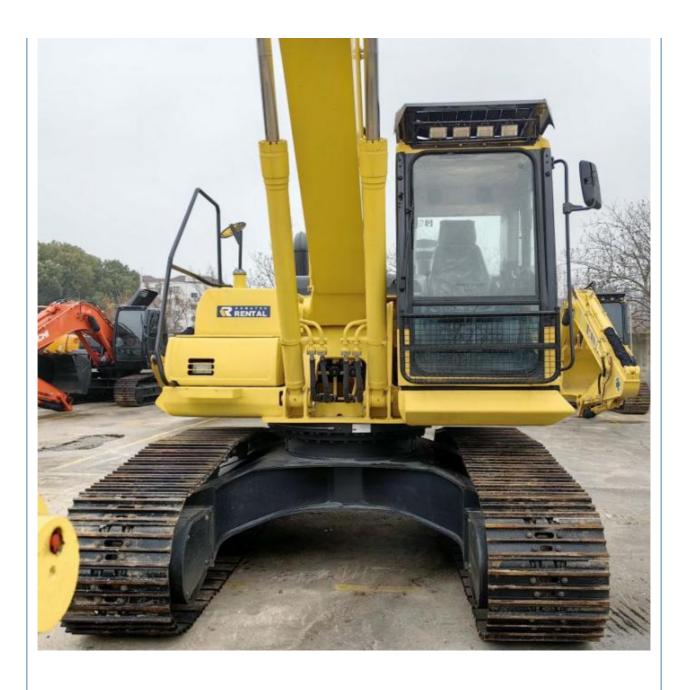

C200-8 **Excavator in Japan**

#### **Basic Information**

. Place of Origin: Japan

• Price: \$30,500.00/units 1-3 units

 Packaging Details: 1. Bulk cargo.

2. Flat rack.

3. Container.

100 Unit/Units per Month . Supply Ability:



## **Product Specification**

Showroom Location: None · Operating Weight: 19900 KG 0.8 M<sup>3</sup> . Bucket Capacity: · Machine Weight: 20000 KG Hydraulic Cylinder Brand: Original • Hydraulic Pump Brand: Original Hydraulic Valve Brand: Original Cummins . Engine Brand: 110 KW • Power: • Machinery Test Report: Provided • Video Outgoing-inspection: Provided

Core Components: Pressure Vessel, Motor, Bearing, Gear,

Pump, Gearbox, Engine, PLC

· Year: 2021 . Working Hours: 896



## More Images









## **Product Description**

# **Product Description**





















### Models Of Excavators We Sell

PC20/PC30/PC35/PC40/PC50/PC55/PC56/PC60/PC70/PC75/PC78/PC10 0/PC110/PC120/PC128/PC130/PC138/PC150/PC160/PC200/PC210/PC22 Komatsu used 0/PC228/PC240/PC270/PC300/PC350/PC360/PC400/PC450/PC460/PC49 excavator 0/PC650 CAT303/CAT305/CAT305.5/CAT306/CAT307/CAT308/CAT311/CAT312/C AT313/CAT315/CAT318/CAT320/CAT323/CAT324/CAT325/CAT326/CAT3 Carter used excavator

29/CAT330/CAT336/CAT340/CAT345/CAT349/CAT375 DH(DX)35/55/60/70/75/80/150/200/215/220/225/235/260/300/350/370/420/

Doosan used excavator 500/530

SY16/SY35/SY55/SY60/SY65/SY75/SY85/SY95/SY115/SY135/SY155/SY Sany used excavator

205/SY215/SY235/SY265/SY305/SY335/SY365

EX50/EX55/EX60/EX100/EX120/EX200/ZX50/ZX55/ZX60/ZX70/ZX75/ZX1 Hitachi used excavator 20/ZX125/ZX130/ZX135/ZX200/ZX210/ZX230/Z