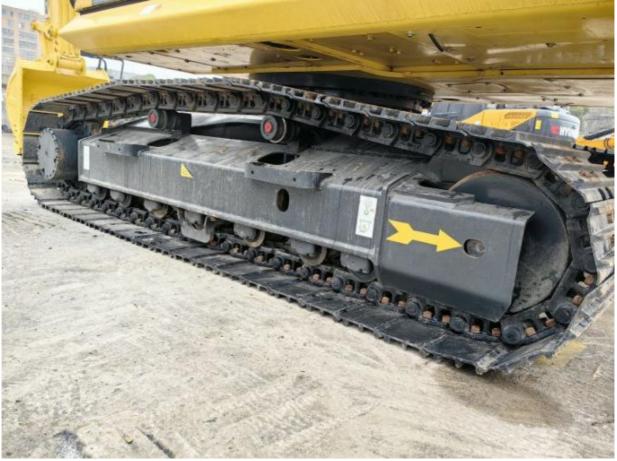

**Excavator in Japan**

#### **Basic Information**

. Place of Origin: Japan

• Price: \$30,500.00/units 1-3 units

 Packaging Details: 1. Bulk cargo.

2. Flat rack.

3. Container.

100 Unit/Units per Month . Supply Ability:



## **Product Specification**

Showroom Location: None · Operating Weight: 19900 KG 0.8 M<sup>3</sup> . Bucket Capacity: · Machine Weight: 20000 KG Hydraulic Cylinder Brand: Original • Hydraulic Pump Brand: Original Hydraulic Valve Brand: Original Cummins . Engine Brand: 110 KW • Power: • Machinery Test Report: Provided • Video Outgoing-inspection: Provided

Core Components: Pressure Vessel, Motor, Bearing, Gear,

Pump, Gearbox, Engine, PLC

· Year: 2021 . Working Hours: 896



## More Images









## **Product Description**

# **Product Description**





















### Models Of Excavators We Sell

PC20/PC30/PC35/PC40/PC50/PC55/PC56/PC60/PC70/PC75/PC78/PC10 0/PC110/PC120/PC128/PC130/PC138/PC150/PC160/PC200/PC210/PC22 Komatsu used 0/PC228/PC240/PC270/PC300/PC350/PC360/PC400/PC450/PC460/PC49 excavator 0/PC650 CAT303/CAT305/CAT305.5/CAT306/CAT307/CAT308/CAT311/CAT312/C AT313/CAT315/CAT318/CAT320/CAT323/CAT324/CAT325/CAT326/CAT3 Carter used excavator

29/CAT330/CAT336/CAT340/CAT345/CAT349/CAT375 DH(DX)35/55/60/70/75/80/150/200/215/220/225/235/260/300/350/370/420/

Doosan used excavator 500/530

SY16/SY35/SY55/SY60/SY65/SY75/SY85/SY95/SY115/SY135/SY155/SY Sany used excavator

205/SY215/SY235/SY265/SY305/SY335/SY365

EX50/EX55/EX60/EX100/EX120/EX200/ZX50/ZX55/ZX60/ZX70/ZX75/ZX1 Hitachi used excavator 20/ZX125/ZX130/ZX135/ZX200/ZX210/ZX230/ZX240/Z