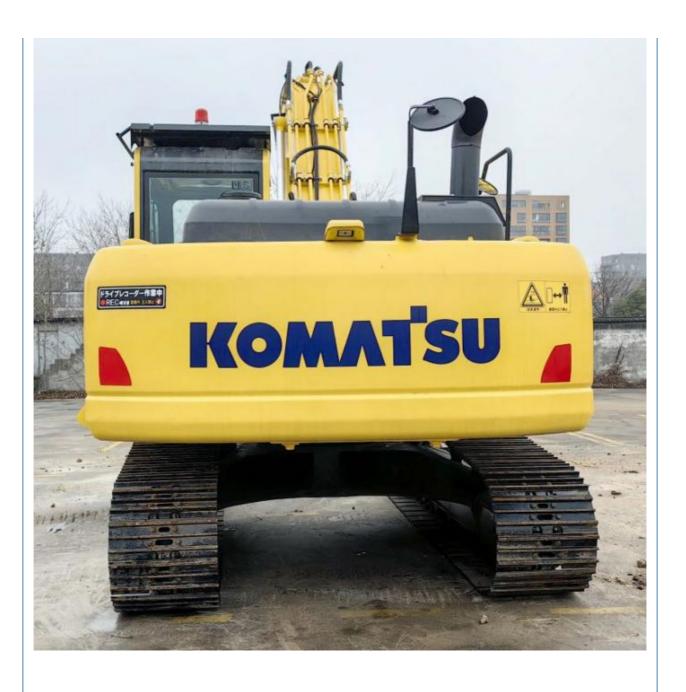

00-8 **Excavator in Japan**

#### **Basic Information**

. Place of Origin: Japan

• Price: \$30,500.00/units 1-3 units

 Packaging Details: 1. Bulk cargo.

2. Flat rack.

3. Container.

100 Unit/Units per Month . Supply Ability:



## **Product Specification**

Showroom Location: None · Operating Weight: 19900 KG 0.8 M<sup>3</sup> . Bucket Capacity: · Machine Weight: 20000 KG Hydraulic Cylinder Brand: Original • Hydraulic Pump Brand: Original Hydraulic Valve Brand: Original Cummins . Engine Brand: 110 KW • Power: • Machinery Test Report: Provided • Video Outgoing-inspection: Provided

Core Components: Pressure Vessel, Motor, Bearing, Gear,

Pump, Gearbox, Engine, PLC

· Year: 2021 . Working Hours: 896



## More Images









## **Product Description**

# **Product Description**





















### Models Of Excavators We Sell

PC20/PC30/PC35/PC40/PC50/PC55/PC56/PC60/PC70/PC75/PC78/PC10 0/PC110/PC120/PC128/PC130/PC138/PC150/PC160/PC200/PC210/PC22 Komatsu used 0/PC228/PC240/PC270/PC300/PC350/PC360/PC400/PC450/PC460/PC49 excavator 0/PC650 CAT303/CAT305/CAT305.5/CAT306/CAT307/CAT308/CAT311/CAT312/C AT313/CAT315/CAT318/CAT320/CAT323/CAT324/CAT325/CAT326/CAT3 Carter used excavator

29/CAT330/CAT336/CAT340/CAT345/CAT349/CAT375 DH(DX)35/55/60/70/75/80/150/200/215/220/225/235/260/300/350/370/420/

Doosan used excavator 500/530

SY16/SY35/SY55/SY60/SY65/SY75/SY85/SY95/SY115/SY135/SY155/SY Sany used excavator

205/SY215/SY235/SY265/SY305/SY335/SY365

EX50/EX55/EX60/EX100/EX120/EX200/ZX50/ZX55/ZX60/ZX70/ZX75/ZX1 Hitachi used excavator 20/ZX125/ZX130/ZX135/ZX200/ZX210/ZX230/ZX2