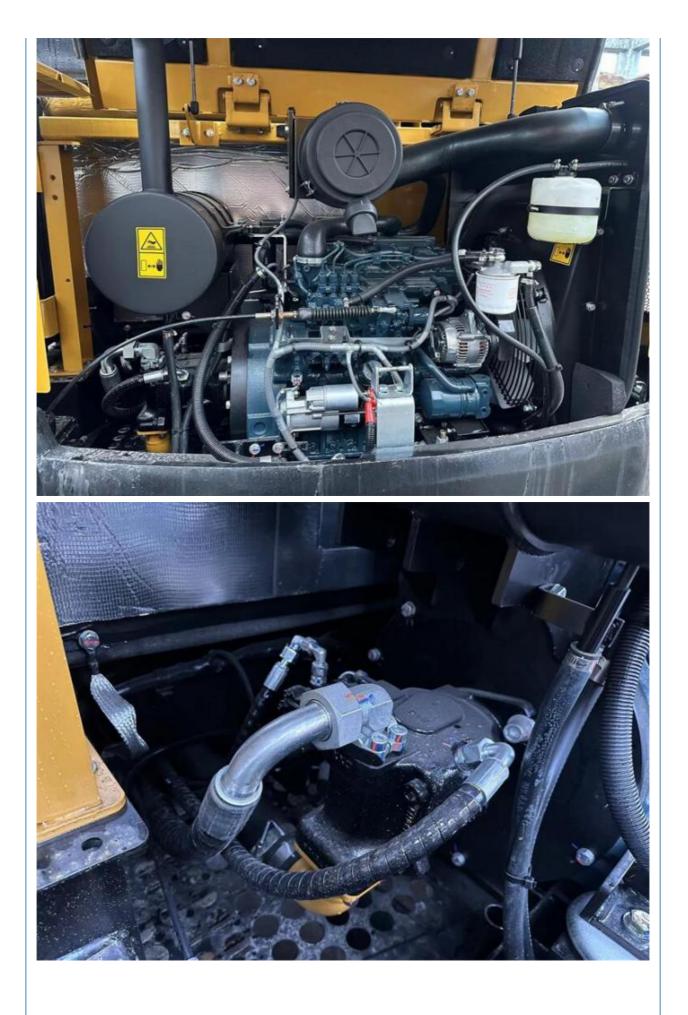

### **Product Specification**

• Showroom Location: None • Operating Weight: 5780KG 0.23m<sup>3</sup> Bucket Capacity: • Machine Weight: 5000 KG • Hydraulic Cylinder Brand: Original • Hydraulic Pump Brand: Original • Hydraulic Valve Brand: Original ISUZU Engine Brand: 36KW • Power: • Machinery Test Report: Provided • Video Outgoing-inspection: Provided Core Components: Pressure Vessel, Motor, Bearing, Gear, Pump, Gearbox, Engine, PLC • Year: 2023

#### More Images

Working Hours: