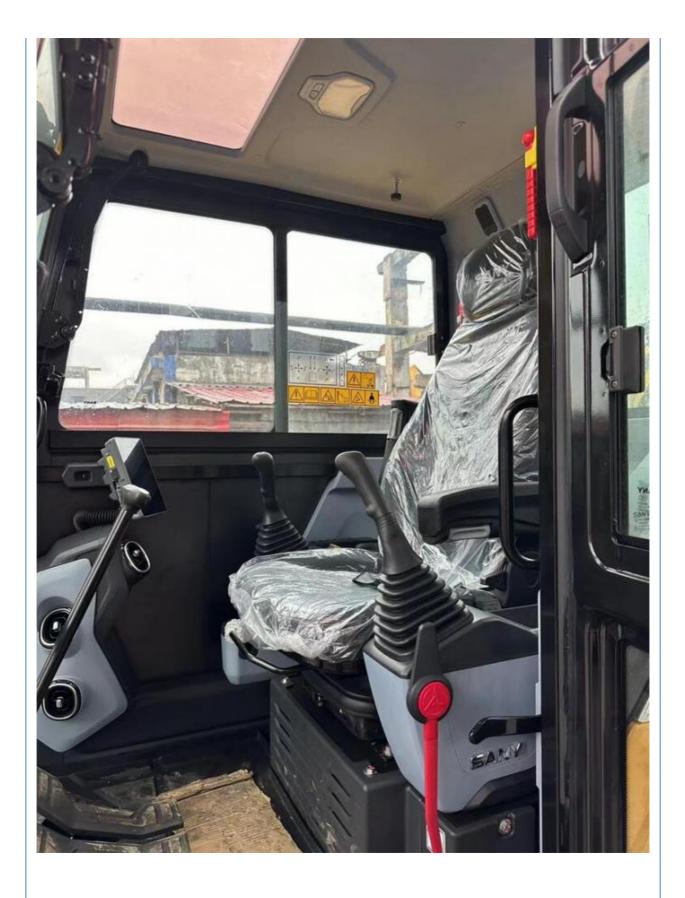

### **Product Specification**

• Showroom Location: None • Operating Weight: 5780KG 0.23m<sup>3</sup> Bucket Capacity: • Machine Weight: 5000 KG • Hydraulic Cylinder Brand: Original • Hydraulic Pump Brand: Original • Hydraulic Valve Brand: Original ISUZU Engine Brand: 36KW • Power: • Machinery Test Report: Provided • Video Outgoing-inspection: Provided Core Components: Pressure Vessel, Motor, Bearing, Gear, Pump, Gearbox, Engine, PLC • Year: 2023

#### More Images

Working Hours: