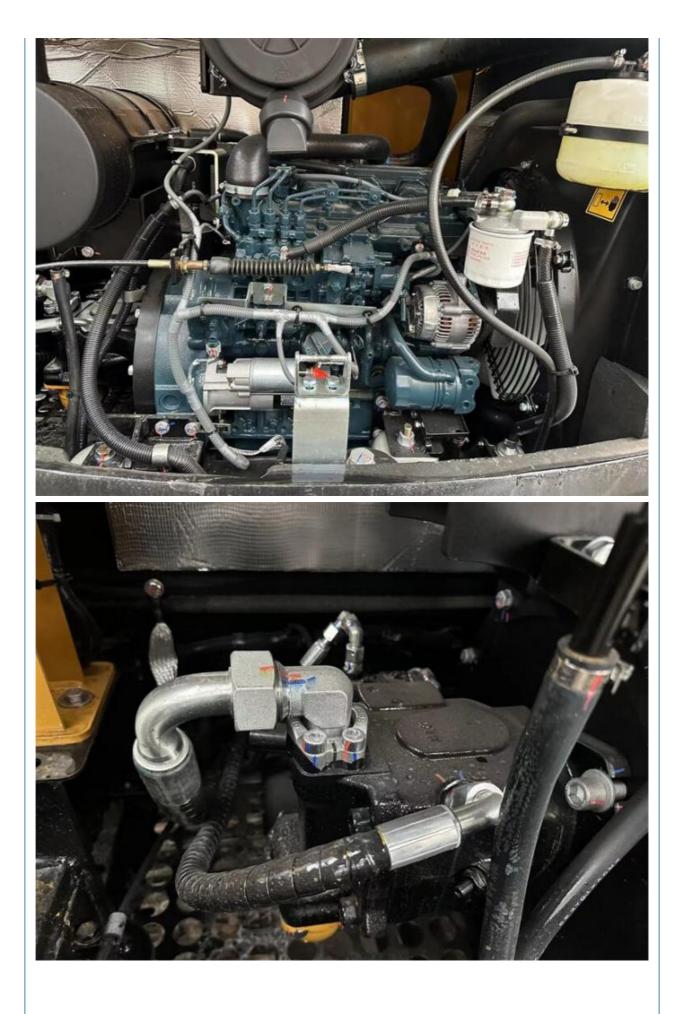

### **Product Specification**

• Showroom Location: None • Operating Weight: 5780KG 0.23m<sup>3</sup> Bucket Capacity: • Machine Weight: 5000 KG • Hydraulic Cylinder Brand: Original • Hydraulic Pump Brand: Original • Hydraulic Valve Brand: Original ISUZU Engine Brand: 36KW • Power: • Machinery Test Report: Provided • Video Outgoing-inspection: Provided Core Components: Pressure Vessel, Motor, Bearing, Gear, Pump, Gearbox, Engine, PLC • Year: 2023