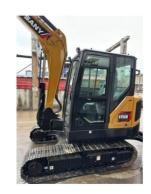

## SECOND Hand SANY SY60C Excavator SANY55 SANY95 SANY75 With Original Hydraulic Pump

### **Product Specification**

• Showroom Location: None • Operating Weight: 5780KG 0.23m<sup>3</sup> Bucket Capacity: • Machine Weight: 5000 KG • Hydraulic Cylinder Brand: Original • Hydraulic Pump Brand: Original • Hydraulic Valve Brand: Original ISUZU Engine Brand: 36KW • Power: • Machinery Test Report: Provided • Video Outgoing-inspection: Provided Core Components: Pressure Vessel, Motor, Bearing, Gear, Pump, Gearbox, Engine, PLC • Year: 2023