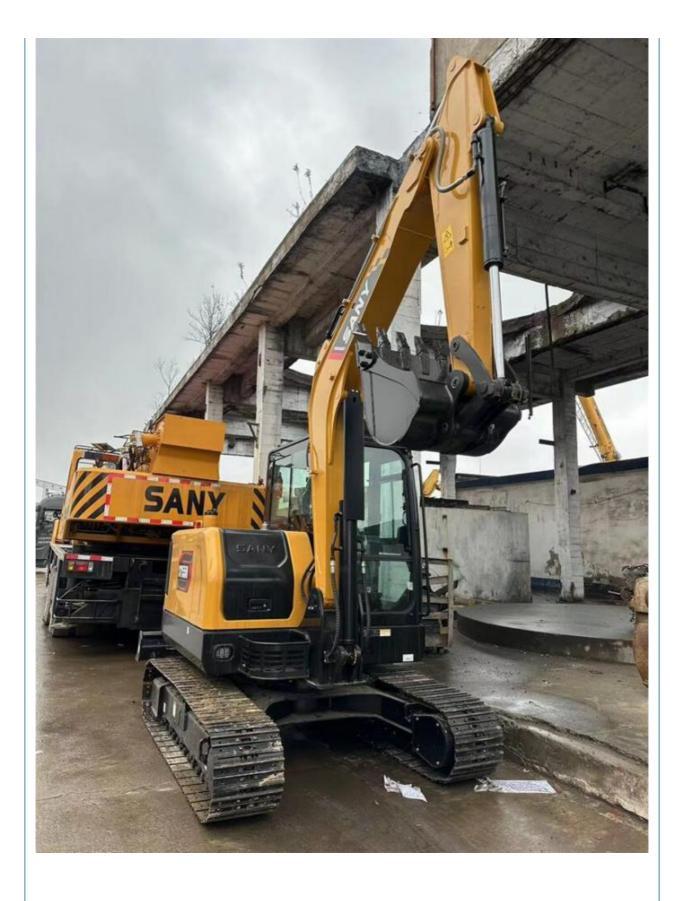

## SECOND Hand SANY SY60C Excavator SANY55 SANY95 SANY75 With Original Hydraulic Pump

### **Product Specification**

• Showroom Location: None • Operating Weight: 5780KG 0.23m<sup>3</sup> Bucket Capacity: • Machine Weight: 5000 KG • Hydraulic Cylinder Brand: Original • Hydraulic Pump Brand: Original • Hydraulic Valve Brand: Original ISUZU Engine Brand: 36KW • Power: • Machinery Test Report: Provided • Video Outgoing-inspection: Provided Core Components: Pressure Vessel, Motor, Bearing, Gear, Pump, Gearbox, Engine, PLC • Year: 2023