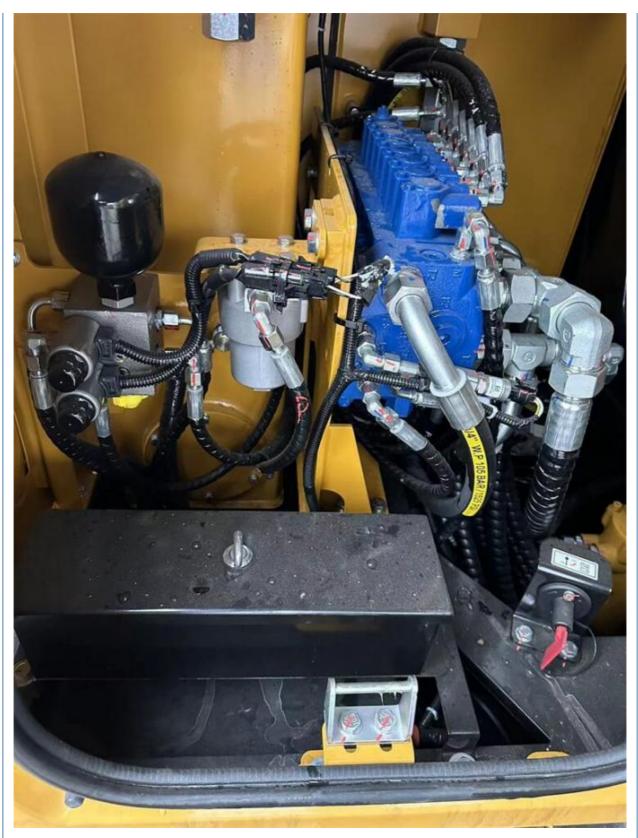

### **Product Specification**

• Showroom Location: None • Operating Weight: 5780KG 0.23m<sup>3</sup> Bucket Capacity: • Machine Weight: 5000 KG • Hydraulic Cylinder Brand: Original • Hydraulic Pump Brand: Original • Hydraulic Valve Brand: Original ISUZU Engine Brand: 36KW • Power: • Machinery Test Report: Provided • Video Outgoing-inspection: Provided Core Components: Pressure Vessel, Motor, Bearing, Gear, Pump, Gearbox, Engine, PLC • Year: 2023