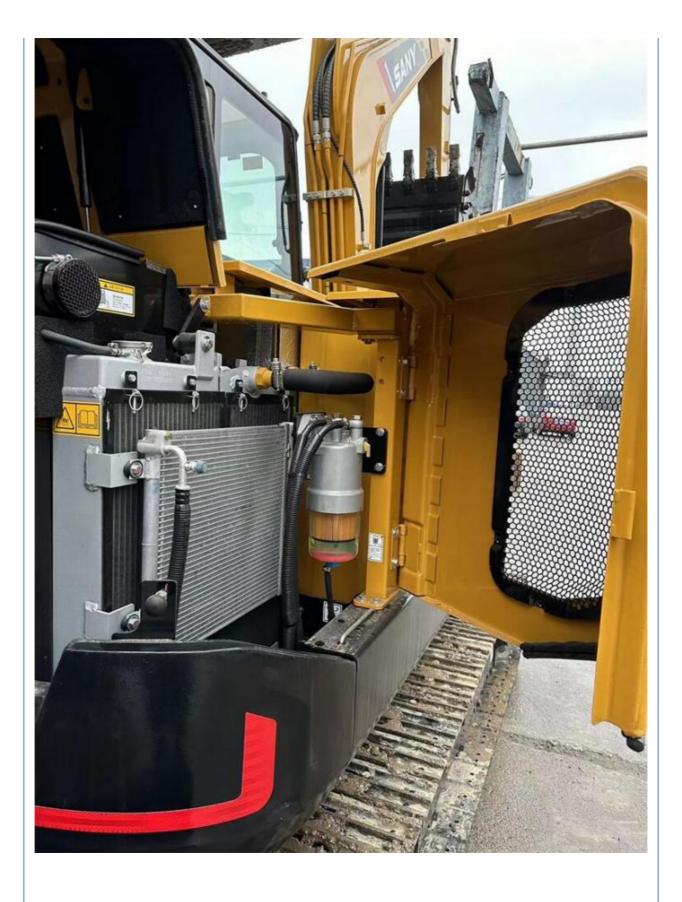

### **Product Specification**

• Showroom Location: None • Operating Weight: 5780KG 0.23m<sup>3</sup> Bucket Capacity: • Machine Weight: 5000 KG • Hydraulic Cylinder Brand: Original • Hydraulic Pump Brand: Original • Hydraulic Valve Brand: Original ISUZU Engine Brand: 36KW • Power: • Machinery Test Report: Provided • Video Outgoing-inspection: Provided Core Components: Pressure Vessel, Motor, Bearing, Gear, Pump, Gearbox, Engine, PLC • Year: 2023

#### More Images

Working Hours: