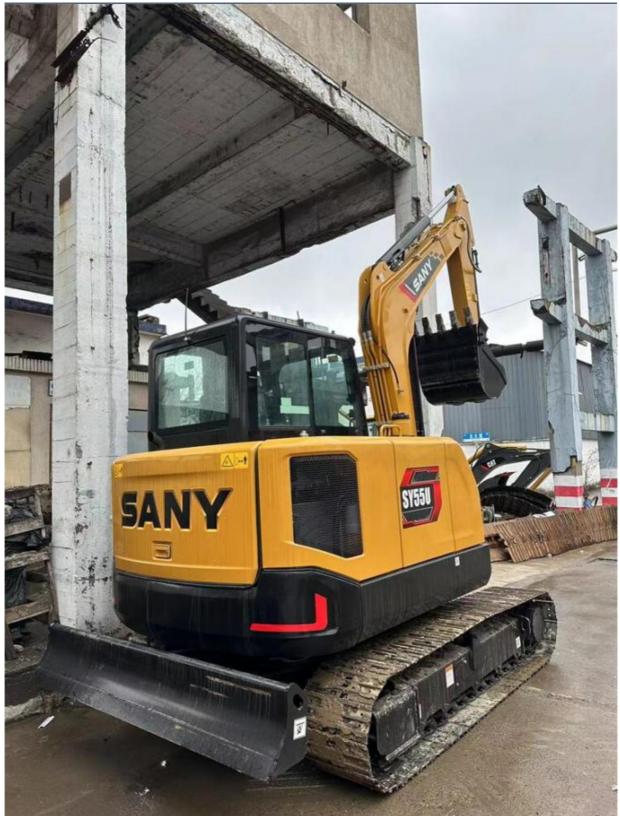

### **Product Specification**

• Showroom Location: None • Operating Weight: 5780KG 0.23m<sup>3</sup> Bucket Capacity: • Machine Weight: 5000 KG • Hydraulic Cylinder Brand: Original • Hydraulic Pump Brand: Original • Hydraulic Valve Brand: Original ISUZU Engine Brand: 36KW • Power: • Machinery Test Report: Provided • Video Outgoing-inspection: Provided Core Components: Pressure Vessel, Motor, Bearing, Gear, Pump, Gearbox, Engine, PLC • Year: 2023