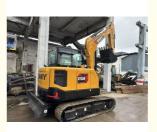

### **Product Specification**

• Showroom Location: None • Operating Weight: 5780KG 0.23m<sup>3</sup> Bucket Capacity: • Machine Weight: 5000 KG • Hydraulic Cylinder Brand: Original • Hydraulic Pump Brand: Original • Hydraulic Valve Brand: Original ISUZU Engine Brand: 36KW • Power: • Machinery Test Report: Provided • Video Outgoing-inspection: Provided Core Components: Pressure Vessel, Motor, Bearing, Gear, Pump, Gearbox, Engine, PLC • Year: 2023