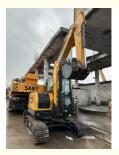

### **Product Specification**

• Showroom Location: None • Operating Weight: 5780KG 0.23m<sup>3</sup> Bucket Capacity: • Machine Weight: 5000 KG • Hydraulic Cylinder Brand: Original • Hydraulic Pump Brand: Original • Hydraulic Valve Brand: Original ISUZU Engine Brand: 36KW • Power: • Machinery Test Report: Provided • Video Outgoing-inspection: Provided Core Components: Pressure Vessel, Motor, Bearing, Gear, Pump, Gearbox, Engine, PLC • Year: 2023