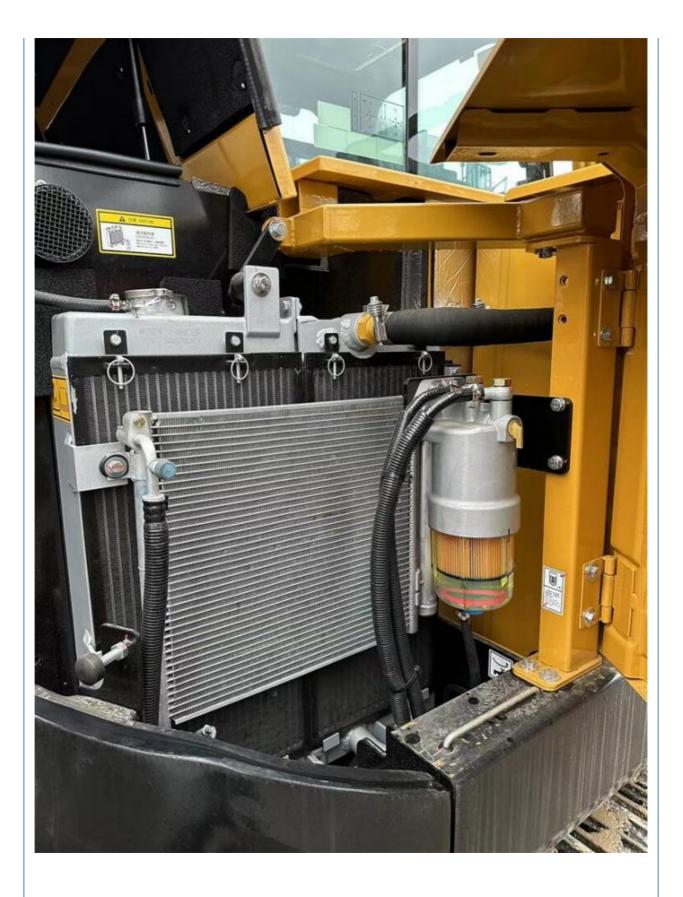

### **Product Specification**

• Showroom Location: None • Operating Weight: 5780KG 0.23m<sup>3</sup> Bucket Capacity: • Machine Weight: 5000 KG • Hydraulic Cylinder Brand: Original • Hydraulic Pump Brand: Original • Hydraulic Valve Brand: Original ISUZU Engine Brand: 36KW • Power: • Machinery Test Report: Provided • Video Outgoing-inspection: Provided Core Components: Pressure Vessel, Motor, Bearing, Gear, Pump, Gearbox, Engine, PLC • Year: 2023

#### More Images

Working Hours: