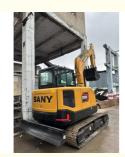

## SECOND Hand SANY SY60C Excavator SANY55 SANY95 SANY75 With Original Hydraulic Pump

### **Product Specification**

• Showroom Location: None • Operating Weight: 5780KG 0.23m<sup>3</sup> Bucket Capacity: • Machine Weight: 5000 KG • Hydraulic Cylinder Brand: Original • Hydraulic Pump Brand: Original • Hydraulic Valve Brand: Original ISUZU Engine Brand: 36KW • Power: • Machinery Test Report: Provided • Video Outgoing-inspection: Provided Core Components: Pressure Vessel, Motor, Bearing, Gear, Pump, Gearbox, Engine, PLC • Year: 2023