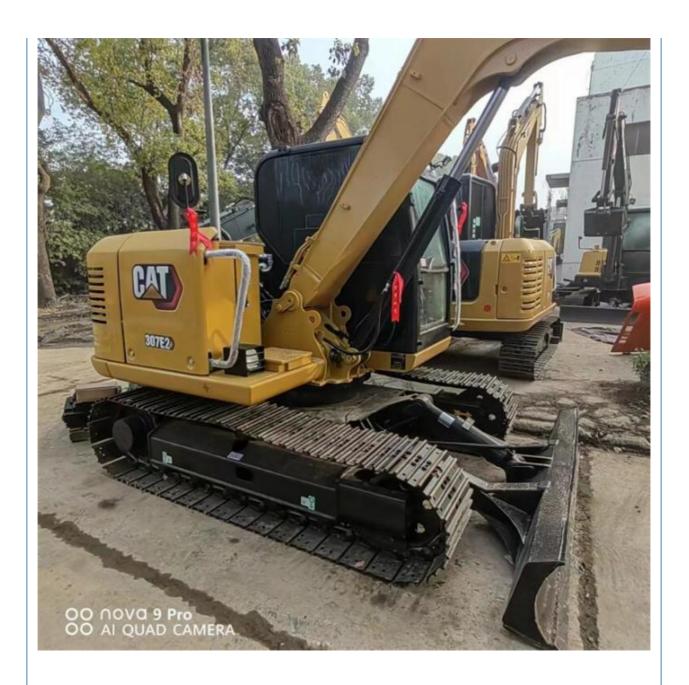

# Features of Original mini used caterpillar cat 307E excavator in good condition from Japan

- 1. This used cat excavator is in very good condition. And all main parts are original.
- 2. The Cat engine has high reliability, strong power, and fuel efficiency.
- 3. Versatile in use, it can be used for many different works.
- 4. Cat excavators have reliable and robust performance, long lifespan, low failure rate, and strong performance.

# **Product pictures**

More models we can supply

| More moders we can s   |                                                                      |
|------------------------|----------------------------------------------------------------------|
|                        | PC20/PC30/PC35/PC40/PC50/PC55/PC56/PC60/PC70/PC75/PC7<br>8/PC100/PC1 |
| Komatsu used           | 10/PC120/PC128/PC130/PC138/PC150/PC160/PC200/PC210/PC                |
|                        | 220/PC228/PC                                                         |
| excavator              | F-9/1 9-3/1 9                                                        |
|                        | 240/PC270/PC300/PC350/PC360/PC400/PC450/PC460/PC490/P                |
|                        | C650                                                                 |
|                        | CAT303/CAT305/CAT305.5/CAT306/CAT307/CAT308/CAT311/CA                |
|                        | T312/CAT31                                                           |
|                        | 3/CAT315/CAT318/CAT320/CAT323/CAT324/CAT325/CAT326/CA                |
|                        | T329/CAT33                                                           |
|                        | 0/CAT336/CAT340/CAT345/CAT349/CAT375                                 |
| Doosan used excavator  | DH(DX)35/55/60/70/75/80/150/200/215/220/225/235/260/300/350/3        |
|                        |                                                                      |
|                        | 530                                                                  |
|                        | SY16/SY35/SY55/SY60/SY65/SY75/SY85/SY95/SY115/SY135/SY               |
| Sany used excavator    | 155/SY205/SY                                                         |
|                        | 215/SY235/SY265/SY305/SY335/SY365                                    |
| Hitachi used excavator | EX50/EX55/EX60/EX100/EX120/EX200/ZX50/ZX55/ZX60/ZX70/ZX              |
|                        | 75/ZX120/ZX12                                                        |
|                        | 5/ZX130/ZX135/ZX200/ZX210/ZX230/ZX240/ZX250/ZX270/ZX300/             |
|                        | ZX330/ZX350/Z                                                        |
|                        | X360/ZX450/ZX600                                                     |
| Kobelco used excavator | SK50/SK55/SK60/SK70/SK75/SK115/SK135/SK140/SK160/SK200               |
|                        | /SK210/SK230                                                         |
|                        | /SK235/SK250/SK260/SK330/SK350/SK450/SK460                           |
| Hyundai used excavator | R55/R60/R70/R75/R80/R110/R115/R130/R150/R200/R205/R210/R             |
|                        | 220/R225/R                                                           |
|                        | 245/R305/R375/R420                                                   |
| Kubota used excavator  | 10/15/16/17/18/20/25/30/35/40/50/155/161/163/165/185                 |
| l                      | l                                                                    |