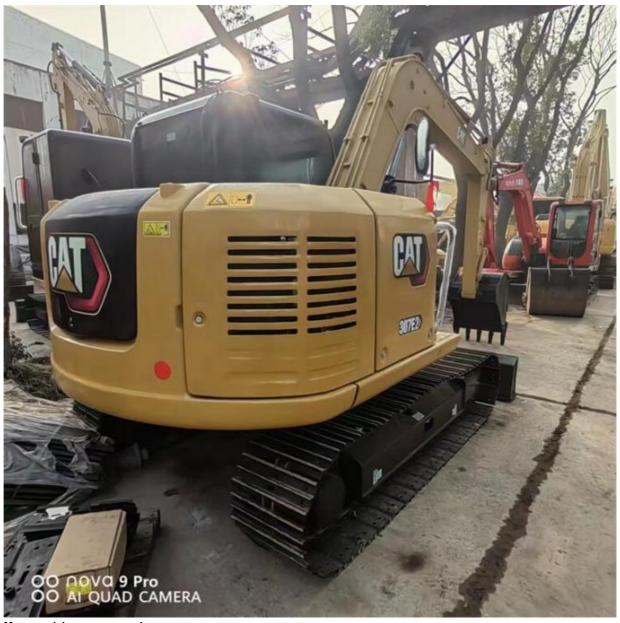

# Original Japan Crawler Mini Used CAT Excavator CAT307 Most Reasonable and Less Hour

# Features of Original mini used caterpillar cat 307E excavator in good condition from Japan

- 1. This used cat excavator is in very good condition. And all main parts are original.
- 2. The Cat engine has high reliability, strong power, and fuel efficiency.
- 3. Versatile in use, it can be used for many different works.
- 4. Cat excavators have reliable and robust performance, long lifespan, low failure rate, and strong performance.