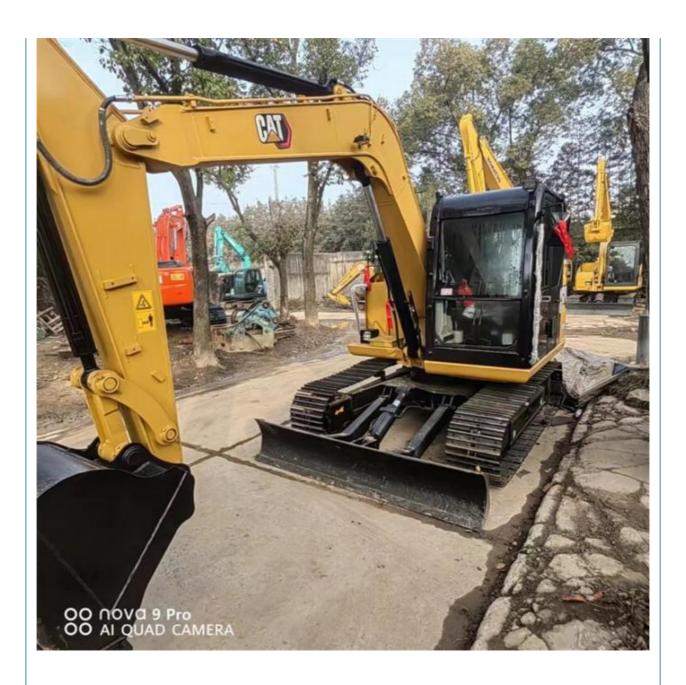

# Features of Original mini used caterpillar cat 307E excavator in good condition from Japan

- 1. This used cat excavator is in very good condition. And all main parts are original.
- 2. The Cat engine has high reliability, strong power, and fuel efficiency.
- 3. Versatile in use, it can be used for many different works.
- 4. Cat excavators have reliable and robust performance, long lifespan, low failure rate, and strong performance.

# **Product pictures**

More models we can supply

| More moders we can s   |                                                                      |
|------------------------|----------------------------------------------------------------------|
|                        | PC20/PC30/PC35/PC40/PC50/PC55/PC56/PC60/PC70/PC75/PC7<br>8/PC100/PC1 |
| Komatsu used           | 10/PC120/PC128/PC130/PC138/PC150/PC160/PC200/PC210/PC                |
|                        | 220/PC228/PC                                                         |
| excavator              | F-9/1 9-3/1 9                                                        |
|                        | 240/PC270/PC300/PC350/PC360/PC400/PC450/PC460/PC490/P                |
|                        | C650                                                                 |
|                        | CAT303/CAT305/CAT305.5/CAT306/CAT307/CAT308/CAT311/CA                |
|                        | T312/CAT31                                                           |
|                        | 3/CAT315/CAT318/CAT320/CAT323/CAT324/CAT325/CAT326/CA                |
|                        | T329/CAT33                                                           |
|                        | 0/CAT336/CAT340/CAT345/CAT349/CAT375                                 |
| Doosan used excavator  | DH(DX)35/55/60/70/75/80/150/200/215/220/225/235/260/300/350/3        |
|                        |                                                                      |
|                        | 530                                                                  |
|                        | SY16/SY35/SY55/SY60/SY65/SY75/SY85/SY95/SY115/SY135/SY               |
| Sany used excavator    | 155/SY205/SY                                                         |
|                        | 215/SY235/SY265/SY305/SY335/SY365                                    |
| Hitachi used excavator | EX50/EX55/EX60/EX100/EX120/EX200/ZX50/ZX55/ZX60/ZX70/ZX              |
|                        | 75/ZX120/ZX12                                                        |
|                        | 5/ZX130/ZX135/ZX200/ZX210/ZX230/ZX240/ZX250/ZX270/ZX300/             |
|                        | ZX330/ZX350/Z                                                        |
|                        | X360/ZX450/ZX600                                                     |
| Kobelco used excavator | SK50/SK55/SK60/SK70/SK75/SK115/SK135/SK140/SK160/SK200               |
|                        | /SK210/SK230                                                         |
|                        | /SK235/SK250/SK260/SK330/SK350/SK450/SK460                           |
| Hyundai used excavator | R55/R60/R70/R75/R80/R110/R115/R130/R150/R200/R205/R210/R             |
|                        | 220/R225/R                                                           |
|                        | 245/R305/R375/R420                                                   |
| Kubota used excavator  | 10/15/16/17/18/20/25/30/35/40/50/155/161/163/165/185                 |
| l                      | l                                                                    |