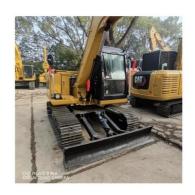

# Original Japan Crawler Mini Used CAT Excavator CAT307 Most Reasonable and Less Hour

# Features of Original mini used caterpillar cat 307E excavator in good condition from Japan

- 1. This used cat excavator is in very good condition. And all main parts are original.
- 2. The Cat engine has high reliability, strong power, and fuel efficiency.
- 3. Versatile in use, it can be used for many different works.
- 4. Cat excavators have reliable and robust performance, long lifespan, low failure rate, and strong performance.