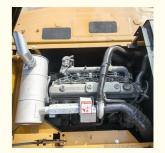

### More Images

### **Product Specification**

Showroom Location: None · Operating Weight: 21800KG 0.93m<sup>3</sup> . Bucket Capacity: · Machine Weight: 21000 KG Hydraulic Cylinder Brand: Original • Hydraulic Pump Brand: Original Hydraulic Valve Brand: Original ISUZU . Engine Brand: 118KW • Power: • Machinery Test Report: Provided