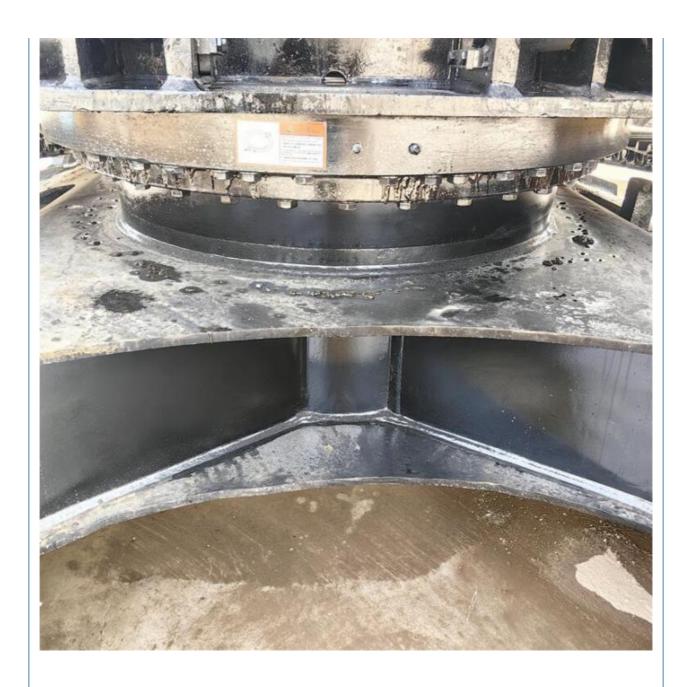

# SANY SY215c Crawler Excavators in Sell 21800KG Operating Weight and 602 Working Hours

#### **Basic Information**

• Place of Origin: China

• Price: \$25,000.00/units 1-3 units



### **Product Specification**

Showroom Location: None · Operating Weight: 21800KG 0.93m<sup>3</sup> . Bucket Capacity: · Machine Weight: 21000 KG Hydraulic Cylinder Brand: Original • Hydraulic Pump Brand: Original Hydraulic Valve Brand: Original ISUZU . Engine Brand: 118KW • Power: • Machinery Test Report: Provided

• Video Outgoing-inspection: Provided

• Core Components: Pressure Vessel, Motor, Bearing, Gear,

Pump, Gearbox, Engine, PLC

Year: 2022Working Hours: 602



### More Images









# Product Description

# **Product Description**





















## Models Of Excavators We Sell

Komatsu used excavator

PC20/PC30/PC35/PC40/PC50/PC55/PC56/PC60/PC70/PC75/PC78/PC10 0/PC110/PC120/PC128/PC130/PC138/PC150/PC160/PC200/PC210/PC22 0/PC228/PC240/PC270/PC300/PC350/PC360/PC400/PC450/PC460/PC49 0/PC650

CAT303/CAT305/CAT305.5/CAT306/CAT307/CAT308/CAT311/CAT312/C AT313/CAT315/CAT318/CAT320/CAT323/CAT324/CAT325/CAT326/CAT3 29/CAT330/CAT336/CAT340/CAT345/CAT349/CAT375

Doosan used excavator

DH(DX)35/55/60/70/75/80/150/200/215/220/225/235/260/300/350/370/420/ 500/530

Sany used excavator

Carter used excavator

SY16/SY35/SY55/SY60/SY65/SY75/SY85/SY95/SY115/SY135/SY155/SY 205/SY215/SY235/SY265/SY305/SY335/SY365

Hitachi used excavator

EX50/EX55/EX60/EX100/EX120/EX200/ZX50/ZX55/ZX60/ZX70/ZX75/ZX1 20/ZX125/ZX130/ZX135/ZX200/ZX210/ZX230/ZX24