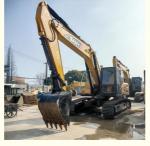

# SANY SY215c Crawler Excavators in Sell 21800KG Operating Weight and 602 Working Hours

### **Product Specification**

Showroom Location: None · Operating Weight: 21800KG 0.93m<sup>3</sup> . Bucket Capacity: · Machine Weight: 21000 KG Hydraulic Cylinder Brand: Original • Hydraulic Pump Brand: Original Hydraulic Valve Brand: Original ISUZU . Engine Brand: 118KW • Power: • Machinery Test Report: Provided

• Video Outgoing-inspection: Provided

• Core Components: Pressure Vessel, Motor, Bearing, Gear,

Pump, Gearbox, Engine, PLC

Year: 2022Working Hours: 602