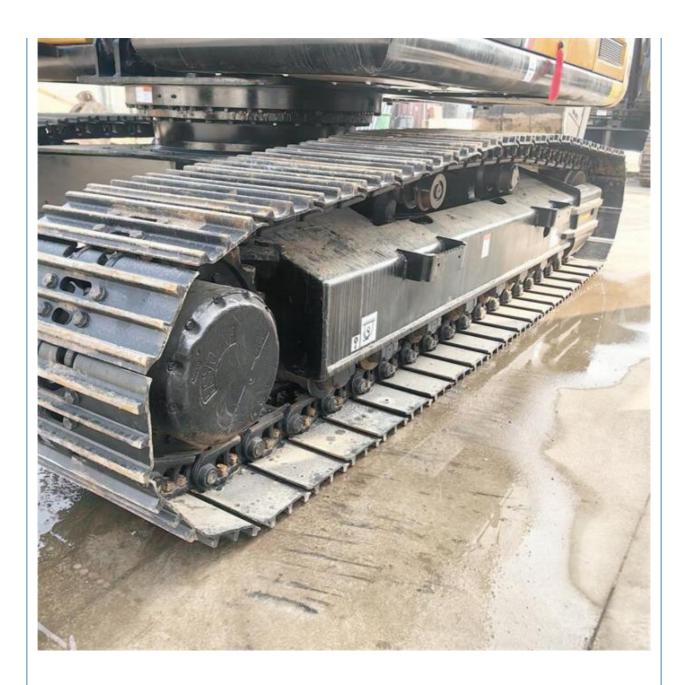

# SANY SY215c Crawler Excavators in Sell 21800KG Operating Weight and 602 Working Hours

#### **Basic Information**

• Place of Origin: China

• Price: \$25,000.00/units 1-3 units



### **Product Specification**

Showroom Location: None · Operating Weight: 21800KG 0.93m<sup>3</sup> . Bucket Capacity: · Machine Weight: 21000 KG Hydraulic Cylinder Brand: Original • Hydraulic Pump Brand: Original Hydraulic Valve Brand: Original ISUZU . Engine Brand: 118KW • Power: • Machinery Test Report: Provided

• Video Outgoing-inspection: Provided

• Core Components: Pressure Vessel, Motor, Bearing, Gear,

Pump, Gearbox, Engine, PLC

Year: 2022Working Hours: 602



### More Images









# Product Description

# **Product Description**





















## Models Of Excavators We Sell

Komatsu used excavator

PC20/PC30/PC35/PC40/PC50/PC55/PC56/PC60/PC70/PC75/PC78/PC10 0/PC110/PC120/PC128/PC130/PC138/PC150/PC160/PC200/PC210/PC22 0/PC228/PC240/PC270/PC300/PC350/PC360/PC400/PC450/PC460/PC49 0/PC650

CAT303/CAT305/CAT305.5/CAT306/CAT307/CAT308/CAT311/CAT312/C AT313/CAT315/CAT318/CAT320/CAT323/CAT324/CAT325/CAT326/CAT3 29/CAT330/CAT336/CAT340/CAT345/CAT349/CAT375

Doosan used excavator

DH(DX)35/55/60/70/75/80/150/200/215/220/225/235/260/300/350/370/420/ 500/530

Sany used excavator

Carter used excavator

SY16/SY35/SY55/SY60/SY65/SY75/SY85/SY95/SY115/SY135/SY155/SY 205/SY215/SY235/SY265/SY305/SY335/SY365

Hitachi used excavator

EX50/EX55/EX60/EX100/EX120/EX200/ZX50/ZX55/ZX60/ZX70/ZX75/ZX1 20/ZX125/ZX130/ZX135/ZX200/ZX210/ZX230/ZX240/