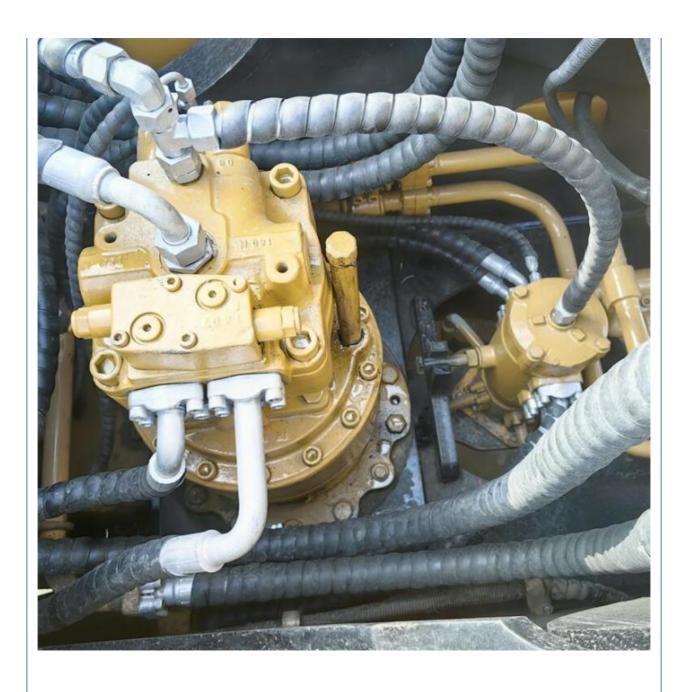

# SANY SY215c Crawler Excavators in Sell 21800KG Operating Weight and 602 Working Hours

#### **Basic Information**

• Place of Origin: China

• Price: \$25,000.00/units 1-3 units



### **Product Specification**

Showroom Location: None · Operating Weight: 21800KG 0.93m<sup>3</sup> . Bucket Capacity: · Machine Weight: 21000 KG Hydraulic Cylinder Brand: Original • Hydraulic Pump Brand: Original Hydraulic Valve Brand: Original ISUZU . Engine Brand: 118KW • Power: • Machinery Test Report: Provided

• Video Outgoing-inspection: Provided

• Core Components: Pressure Vessel, Motor, Bearing, Gear,

Pump, Gearbox, Engine, PLC

Year: 2022Working Hours: 602



### More Images









# Product Description

# **Product Description**





















## Models Of Excavators We Sell

Komatsu used excavator

PC20/PC30/PC35/PC40/PC50/PC55/PC56/PC60/PC70/PC75/PC78/PC10 0/PC110/PC120/PC128/PC130/PC138/PC150/PC160/PC200/PC210/PC22 0/PC228/PC240/PC270/PC300/PC350/PC360/PC400/PC450/PC460/PC49 0/PC650

CAT303/CAT305/CAT305.5/CAT306/CAT307/CAT308/CAT311/CAT312/C AT313/CAT315/CAT318/CAT320/CAT323/CAT324/CAT325/CAT326/CAT3 29/CAT330/CAT336/CAT340/CAT345/CAT349/CAT375

Doosan used excavator

DH(DX)35/55/60/70/75/80/150/200/215/220/225/235/260/300/350/370/420/ 500/530

Sany used excavator

Carter used excavator

SY16/SY35/SY55/SY60/SY65/SY75/SY85/SY95/SY115/SY135/SY155/SY 205/SY215/SY235/SY265/SY305/SY335/SY365

Hitachi used excavator

EX50/EX55/EX60/EX100/EX120/EX200/ZX50/ZX55/ZX60/ZX70/ZX75/ZX1 20/ZX125/ZX130/ZX135/ZX200/ZX210/ZX23