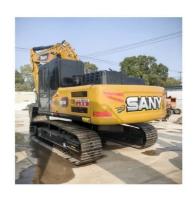

# SANY SY215c Crawler Excavators in Sell 21800KG Operating Weight and 602 Working Hours

### **Product Specification**

Showroom Location: None · Operating Weight: 21800KG 0.93m<sup>3</sup> . Bucket Capacity: · Machine Weight: 21000 KG Hydraulic Cylinder Brand: Original • Hydraulic Pump Brand: Original Hydraulic Valve Brand: Original ISUZU . Engine Brand: 118KW • Power: • Machinery Test Report: Provided

• Video Outgoing-inspection: Provided

• Core Components: Pressure Vessel, Motor, Bearing, Gear,

Pump, Gearbox, Engine, PLC

Year: 2022Working Hours: 602