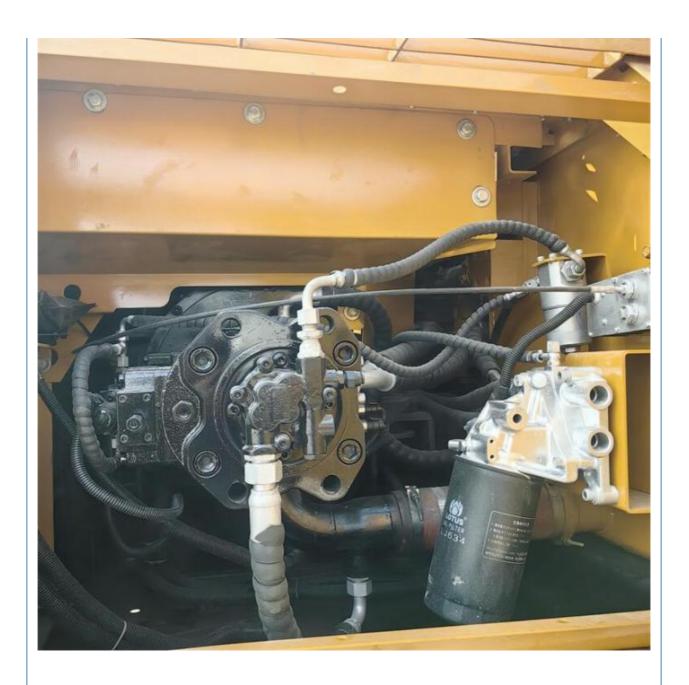

### More Images

### **Product Specification**

Showroom Location: None · Operating Weight: 21800KG 0.93m<sup>3</sup> . Bucket Capacity: · Machine Weight: 21000 KG Hydraulic Cylinder Brand: Original • Hydraulic Pump Brand: Original Hydraulic Valve Brand: Original ISUZU . Engine Brand: 118KW • Power: • Machinery Test Report: Provided