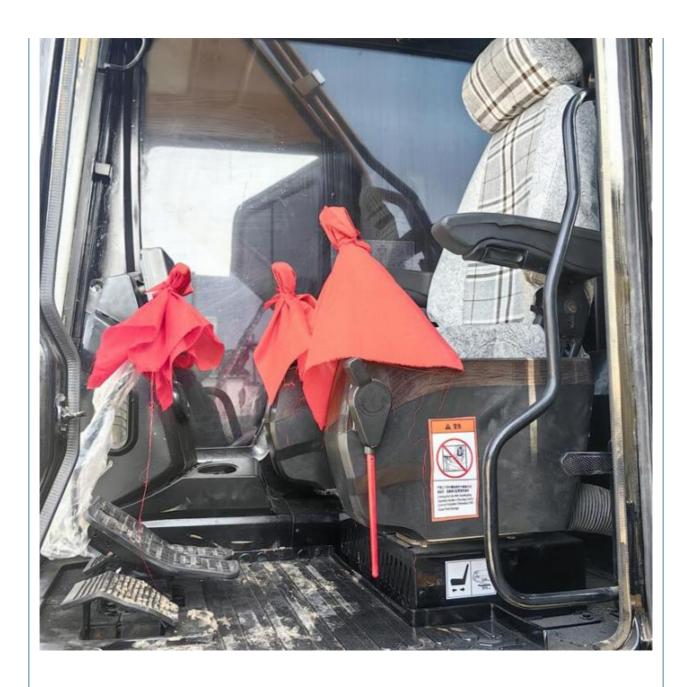

# SANY SY215c Crawler Excavators in Sell 21800KG Operating Weight and 602 Working Hours

#### **Basic Information**

• Place of Origin: China

• Price: \$25,000.00/units 1-3 units



### **Product Specification**

Showroom Location: None · Operating Weight: 21800KG 0.93m<sup>3</sup> . Bucket Capacity: · Machine Weight: 21000 KG Hydraulic Cylinder Brand: Original • Hydraulic Pump Brand: Original Hydraulic Valve Brand: Original ISUZU . Engine Brand: 118KW • Power: • Machinery Test Report: Provided

• Video Outgoing-inspection: Provided

• Core Components: Pressure Vessel, Motor, Bearing, Gear,

Pump, Gearbox, Engine, PLC

Year: 2022Working Hours: 602



### More Images









# Product Description

# **Product Description**





















## Models Of Excavators We Sell

Komatsu used excavator

PC20/PC30/PC35/PC40/PC50/PC55/PC56/PC60/PC70/PC75/PC78/PC10 0/PC110/PC120/PC128/PC130/PC138/PC150/PC160/PC200/PC210/PC22 0/PC228/PC240/PC270/PC300/PC350/PC360/PC400/PC450/PC460/PC49 0/PC650

CAT303/CAT305/CAT305.5/CAT306/CAT307/CAT308/CAT311/CAT312/C AT313/CAT315/CAT318/CAT320/CAT323/CAT324/CAT325/CAT326/CAT3 29/CAT330/CAT336/CAT340/CAT345/CAT349/CAT375

Doosan used excavator

DH(DX)35/55/60/70/75/80/150/200/215/220/225/235/260/300/350/370/420/ 500/530

Sany used excavator

Carter used excavator

SY16/SY35/SY55/SY60/SY65/SY75/SY85/SY95/SY115/SY135/SY155/SY 205/SY215/SY235/SY265/SY305/SY335/SY365

Hitachi used excavator

EX50/EX55/EX60/EX100/EX120/EX200/ZX50/ZX55/ZX60/ZX70/ZX75/ZX1 20/ZX125/ZX130/ZX135/ZX200/ZX210/ZX230/ZX240/ZX