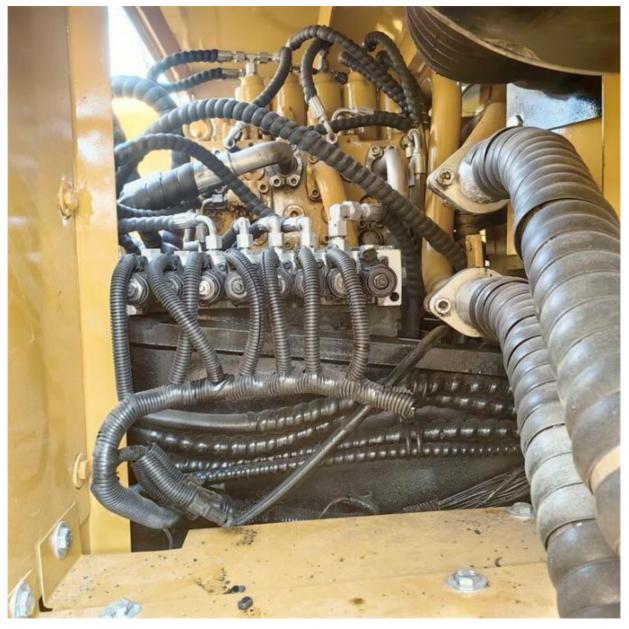

# SANY SY215c Crawler Excavators in Sell 21800KG Operating Weight and 602 Working Hours

#### **Basic Information**

• Place of Origin: China

• Price: \$25,000.00/units 1-3 units



### **Product Specification**

Showroom Location: None · Operating Weight: 21800KG 0.93m<sup>3</sup> . Bucket Capacity: · Machine Weight: 21000 KG Hydraulic Cylinder Brand: Original • Hydraulic Pump Brand: Original Hydraulic Valve Brand: Original ISUZU . Engine Brand: 118KW • Power: • Machinery Test Report: Provided

• Video Outgoing-inspection: Provided

• Core Components: Pressure Vessel, Motor, Bearing, Gear,

Pump, Gearbox, Engine, PLC

Year: 2022Working Hours: 602



### More Images









# Product Description

# **Product Description**





















## Models Of Excavators We Sell

Komatsu used excavator

PC20/PC30/PC35/PC40/PC50/PC55/PC56/PC60/PC70/PC75/PC78/PC10 0/PC110/PC120/PC128/PC130/PC138/PC150/PC160/PC200/PC210/PC22 0/PC228/PC240/PC270/PC300/PC350/PC360/PC400/PC450/PC460/PC49 0/PC650

CAT303/CAT305/CAT305.5/CAT306/CAT307/CAT308/CAT311/CAT312/C AT313/CAT315/CAT318/CAT320/CAT323/CAT324/CAT325/CAT326/CAT3 29/CAT330/CAT336/CAT340/CAT345/CAT349/CAT375

Doosan used excavator

DH(DX)35/55/60/70/75/80/150/200/215/220/225/235/260/300/350/370/420/ 500/530

Sany used excavator

Carter used excavator

SY16/SY35/SY55/SY60/SY65/SY75/SY85/SY95/SY115/SY135/SY155/SY 205/SY215/SY235/SY265/SY305/SY335/SY365

Hitachi used excavator

EX50/EX55/EX60/EX100/EX120/EX200/ZX50/ZX55/ZX60/ZX70/ZX75/ZX1 20/ZX125/ZX130/ZX135/ZX200/ZX210/ZX230/ZX240/ZX250/