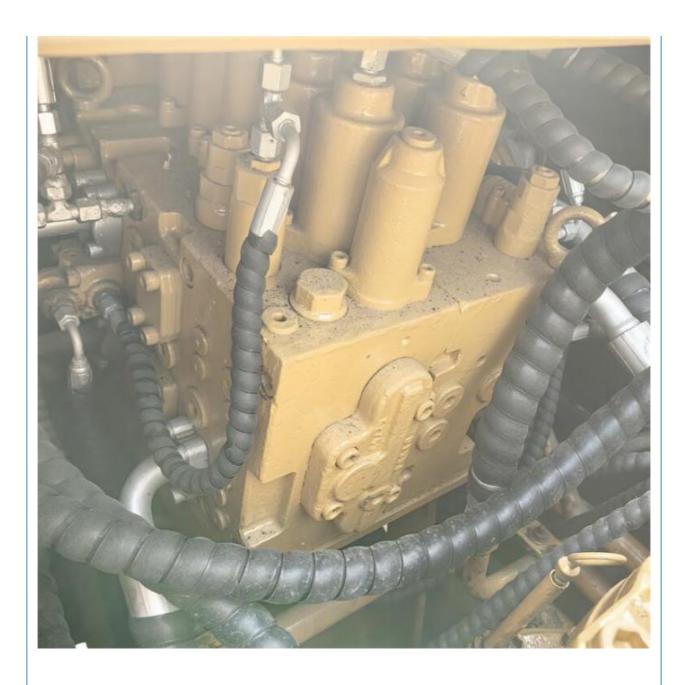

# SANY SY215c Crawler Excavators in Sell 21800KG Operating Weight and 602 Working Hours

#### **Basic Information**

• Place of Origin: China

• Price: \$25,000.00/units 1-3 units



### **Product Specification**

Showroom Location: None · Operating Weight: 21800KG 0.93m<sup>3</sup> . Bucket Capacity: · Machine Weight: 21000 KG Hydraulic Cylinder Brand: Original • Hydraulic Pump Brand: Original Hydraulic Valve Brand: Original ISUZU . Engine Brand: 118KW • Power: • Machinery Test Report: Provided

• Video Outgoing-inspection: Provided

• Core Components: Pressure Vessel, Motor, Bearing, Gear,

Pump, Gearbox, Engine, PLC

Year: 2022Working Hours: 602



### More Images









# Product Description

# **Product Description**





















## Models Of Excavators We Sell

Komatsu used excavator

PC20/PC30/PC35/PC40/PC50/PC55/PC56/PC60/PC70/PC75/PC78/PC10 0/PC110/PC120/PC128/PC130/PC138/PC150/PC160/PC200/PC210/PC22 0/PC228/PC240/PC270/PC300/PC350/PC360/PC400/PC450/PC460/PC49 0/PC650

CAT303/CAT305/CAT305.5/CAT306/CAT307/CAT308/CAT311/CAT312/C AT313/CAT315/CAT318/CAT320/CAT323/CAT324/CAT325/CAT326/CAT3 29/CAT330/CAT336/CAT340/CAT345/CAT349/CAT375

Doosan used excavator

DH(DX)35/55/60/70/75/80/150/200/215/220/225/235/260/300/350/370/420/ 500/530

Sany used excavator

Carter used excavator

SY16/SY35/SY55/SY60/SY65/SY75/SY85/SY95/SY115/SY135/SY155/SY 205/SY215/SY235/SY265/SY305/SY335/SY365

Hitachi used excavator

EX50/EX55/EX60/EX100/EX120/EX200/ZX50/ZX55/ZX60/ZX70/ZX75/ZX1 20/ZX125/ZX130/ZX135/ZX200/ZX210/ZX230/