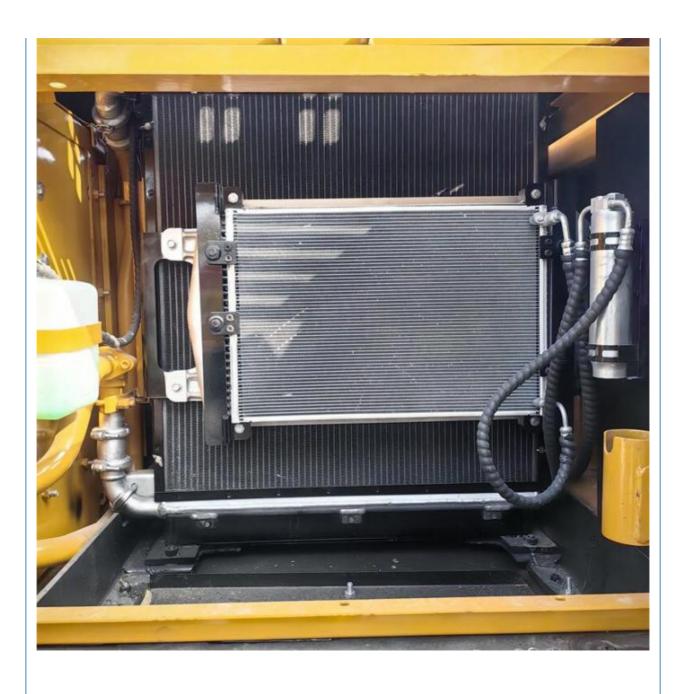

# SANY SY215c Crawler Excavators in Sell 21800KG Operating Weight and 602 Working Hours

#### **Basic Information**

• Place of Origin: China

• Price: \$25,000.00/units 1-3 units



### **Product Specification**

Showroom Location: None · Operating Weight: 21800KG 0.93m<sup>3</sup> . Bucket Capacity: · Machine Weight: 21000 KG Hydraulic Cylinder Brand: Original • Hydraulic Pump Brand: Original Hydraulic Valve Brand: Original ISUZU . Engine Brand: 118KW • Power: • Machinery Test Report: Provided

• Video Outgoing-inspection: Provided

• Core Components: Pressure Vessel, Motor, Bearing, Gear,

Pump, Gearbox, Engine, PLC

Year: 2022Working Hours: 602



### More Images









# Product Description

# **Product Description**





















## Models Of Excavators We Sell

Komatsu used excavator

PC20/PC30/PC35/PC40/PC50/PC55/PC56/PC60/PC70/PC75/PC78/PC10 0/PC110/PC120/PC128/PC130/PC138/PC150/PC160/PC200/PC210/PC22 0/PC228/PC240/PC270/PC300/PC350/PC360/PC400/PC450/PC460/PC49 0/PC650

CAT303/CAT305/CAT305.5/CAT306/CAT307/CAT308/CAT311/CAT312/C AT313/CAT315/CAT318/CAT320/CAT323/CAT324/CAT325/CAT326/CAT3 29/CAT330/CAT336/CAT340/CAT345/CAT349/CAT375

Doosan used excavator

DH(DX)35/55/60/70/75/80/150/200/215/220/225/235/260/300/350/370/420/ 500/530

Sany used excavator

Carter used excavator

SY16/SY35/SY55/SY60/SY65/SY75/SY85/SY95/SY115/SY135/SY155/SY 205/SY215/SY235/SY265/SY305/SY335/SY365

Hitachi used excavator

EX50/EX55/EX60/EX100/EX120/EX200/ZX50/ZX55/ZX60/ZX70/ZX75/ZX1 20/ZX125/ZX130/ZX135/ZX200/ZX210/ZX230/ZX240/ZX25