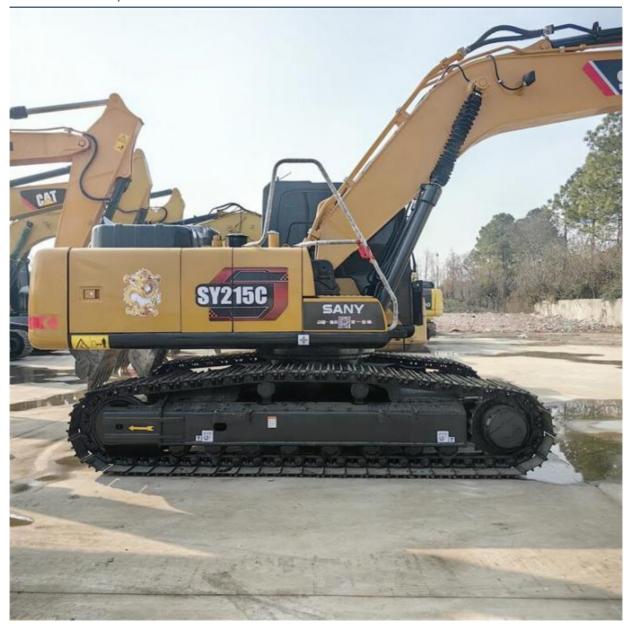

# SANY SY215c Crawler Excavators in Sell 21800KG Operating Weight and 602 Working Hours

### More Images