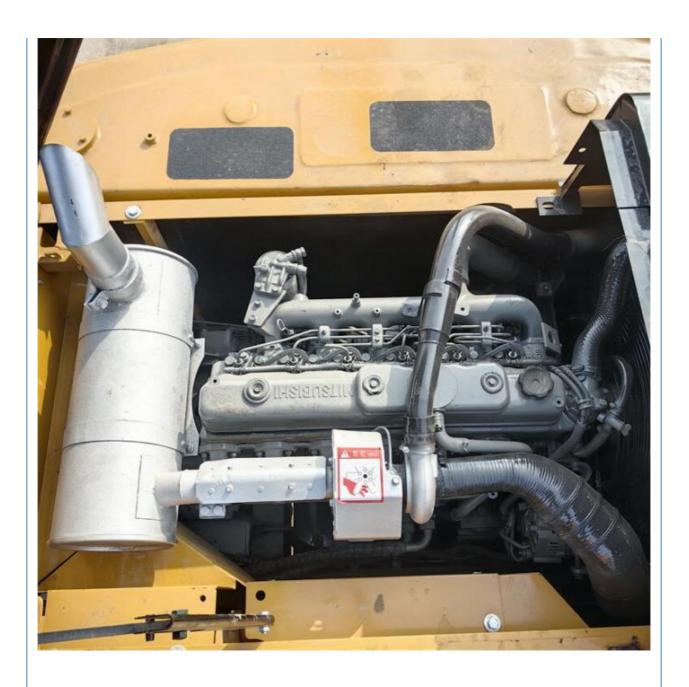

# SANY SY215c Crawler Excavators in Sell 21800KG Operating Weight and 602 Working Hours

#### **Basic Information**

• Place of Origin: China

• Price: \$25,000.00/units 1-3 units



### **Product Specification**

Showroom Location: None · Operating Weight: 21800KG 0.93m<sup>3</sup> . Bucket Capacity: · Machine Weight: 21000 KG Hydraulic Cylinder Brand: Original • Hydraulic Pump Brand: Original Hydraulic Valve Brand: Original ISUZU . Engine Brand: 118KW • Power: • Machinery Test Report: Provided

• Video Outgoing-inspection: Provided

• Core Components: Pressure Vessel, Motor, Bearing, Gear,

Pump, Gearbox, Engine, PLC

Year: 2022Working Hours: 602



### More Images









# Product Description

# **Product Description**





















## Models Of Excavators We Sell

Komatsu used excavator

PC20/PC30/PC35/PC40/PC50/PC55/PC56/PC60/PC70/PC75/PC78/PC10 0/PC110/PC120/PC128/PC130/PC138/PC150/PC160/PC200/PC210/PC22 0/PC228/PC240/PC270/PC300/PC350/PC360/PC400/PC450/PC460/PC49 0/PC650

CAT303/CAT305/CAT305.5/CAT306/CAT307/CAT308/CAT311/CAT312/C AT313/CAT315/CAT318/CAT320/CAT323/CAT324/CAT325/CAT326/CAT3 29/CAT330/CAT336/CAT340/CAT345/CAT349/CAT375

Doosan used excavator

DH(DX)35/55/60/70/75/80/150/200/215/220/225/235/260/300/350/370/420/ 500/530

Sany used excavator

Carter used excavator

SY16/SY35/SY55/SY60/SY65/SY75/SY85/SY95/SY115/SY135/SY155/SY 205/SY215/SY235/SY265/SY305/SY335/SY365

Hitachi used excavator

EX50/EX55/EX60/EX100/EX120/EX200/ZX50/ZX55/ZX60/ZX70/ZX75/ZX1 20/ZX125/ZX130/ZX135/ZX200/ZX210/ZX230/ZX