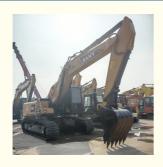

# SANY SY215c Crawler Excavators in Sell 21800KG Operating Weight and 602 Working Hours

### **Product Specification**

Showroom Location: None · Operating Weight: 21800KG 0.93m<sup>3</sup> . Bucket Capacity: · Machine Weight: 21000 KG Hydraulic Cylinder Brand: Original • Hydraulic Pump Brand: Original Hydraulic Valve Brand: Original ISUZU . Engine Brand: 118KW • Power: • Machinery Test Report: Provided

• Video Outgoing-inspection: Provided

• Core Components: Pressure Vessel, Motor, Bearing, Gear,

Pump, Gearbox, Engine, PLC

Year: 2022Working Hours: 602