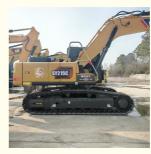

### More Images

### **Product Specification**

Showroom Location: None · Operating Weight: 21800KG 0.93m<sup>3</sup> . Bucket Capacity: · Machine Weight: 21000 KG Hydraulic Cylinder Brand: Original • Hydraulic Pump Brand: Original Hydraulic Valve Brand: Original ISUZU . Engine Brand: 118KW • Power: • Machinery Test Report: Provided