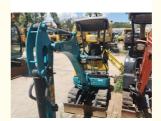

# Performance Kubota U15-3 Mini Excavator with Rubber Track and Low Working Hours 0-2000

## **Product Specification**

Showroom Location: None · Operating Weight: 1.5TON 0.04 . Bucket Capacity: • Machine Weight: 1570 KG Hydraulic Cylinder Brand: Original • Hydraulic Pump Brand: Original • Hydraulic Valve Brand: Original • Engine Brand: Kubota 9.6KW • Power: • Machinery Test Report: Provided • Video Outgoing-inspection: Provided