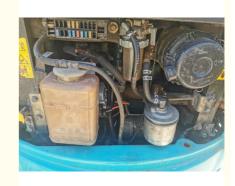

## **Product Specification**

Showroom Location: None · Operating Weight: 1.5TON 0.04 . Bucket Capacity: • Machine Weight: 1570 KG Hydraulic Cylinder Brand: Original • Hydraulic Pump Brand: Original • Hydraulic Valve Brand: Original • Engine Brand: Kubota 9.6KW • Power: • Machinery Test Report: Provided • Video Outgoing-inspection: Provided

• Core Components: Pressure Vessel, Motor, Bearing, Gear,

Pump, Gearbox, Engine, PLC

Year: 2018Working Hours: 0-2000