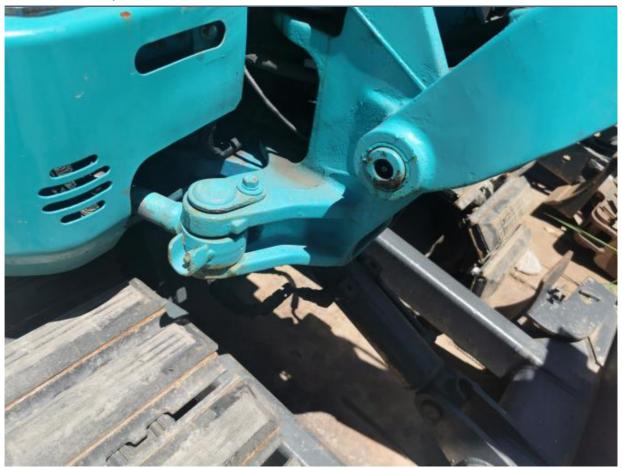

# Performance Kubota U15-3 Mini Excavator with Rubber Track and Low Working Hours 0-2000

## **Product Specification**

Showroom Location: None · Operating Weight: 1.5TON 0.04 . Bucket Capacity: • Machine Weight: 1570 KG Hydraulic Cylinder Brand: Original • Hydraulic Pump Brand: Original • Hydraulic Valve Brand: Original • Engine Brand: Kubota 9.6KW • Power: • Machinery Test Report: Provided • Video Outgoing-inspection: Provided