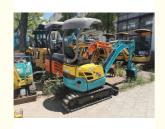

# Performance Kubota U15-3 Mini Excavator with Rubber Track and Low Working Hours 0-2000

## **Product Specification**

Showroom Location: None · Operating Weight: 1.5TON 0.04 . Bucket Capacity: • Machine Weight: 1570 KG Hydraulic Cylinder Brand: Original • Hydraulic Pump Brand: Original • Hydraulic Valve Brand: Original • Engine Brand: Kubota 9.6KW • Power: • Machinery Test Report: Provided • Video Outgoing-inspection: Provided

• Core Components: Pressure Vessel, Motor, Bearing, Gear,

Pump, Gearbox, Engine, PLC

Year: 2018Working Hours: 0-2000