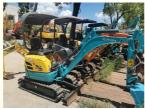

# Performance Kubota U15-3 Mini Excavator with Rubber Track and Low Working Hours 0-2000

## **Product Specification**

Showroom Location: None · Operating Weight: 1.5TON 0.04 . Bucket Capacity: • Machine Weight: 1570 KG Hydraulic Cylinder Brand: Original • Hydraulic Pump Brand: Original • Hydraulic Valve Brand: Original • Engine Brand: Kubota 9.6KW • Power: • Machinery Test Report: Provided • Video Outgoing-inspection: Provided

• Core Components: Pressure Vessel, Motor, Bearing, Gear,

Pump, Gearbox, Engine, PLC

Year: 2018Working Hours: 0-2000