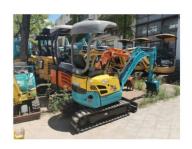

# Performance Kubota U15-3 Mini Excavator with Rubber Track and Low Working Hours 0-2000

## **Product Specification**

Showroom Location: None · Operating Weight: 1.5TON 0.04 . Bucket Capacity: • Machine Weight: 1570 KG Hydraulic Cylinder Brand: Original • Hydraulic Pump Brand: Original • Hydraulic Valve Brand: Original • Engine Brand: Kubota 9.6KW • Power: • Machinery Test Report: Provided • Video Outgoing-inspection: Provided

• Core Components: Pressure Vessel, Motor, Bearing, Gear,

Pump, Gearbox, Engine, PLC

Year: 2018Working Hours: 0-2000