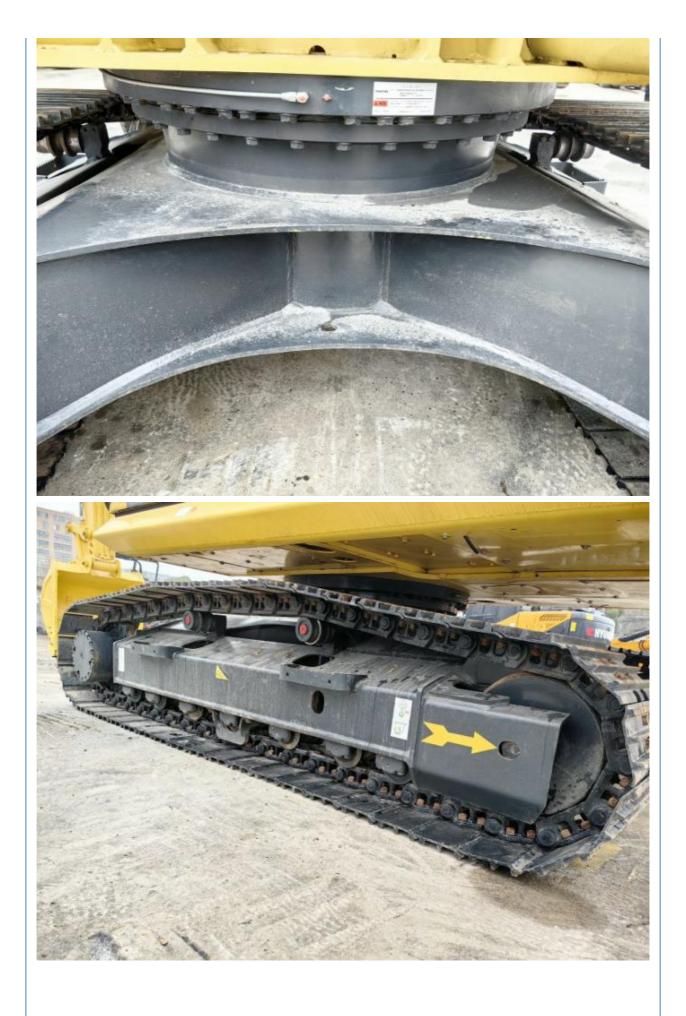

# **Product Specification**

• Showroom Location: None • Operating Weight: 19900 KG 0.8 M<sup>3</sup> Bucket Capacity: • Machine Weight: 20000 KG • Hydraulic Cylinder Brand: Original • Hydraulic Pump Brand: Original • Hydraulic Valve Brand: Original Cummins Engine Brand: 110 KW • Power: • Machinery Test Report: Provided • Video Outgoing-inspection: Provided Core Components: Pressure Vessel, Motor, Bearing, Gear, Pump, Gearbox, Engine, PLC • Year: 2021

### More Images

Working Hours: