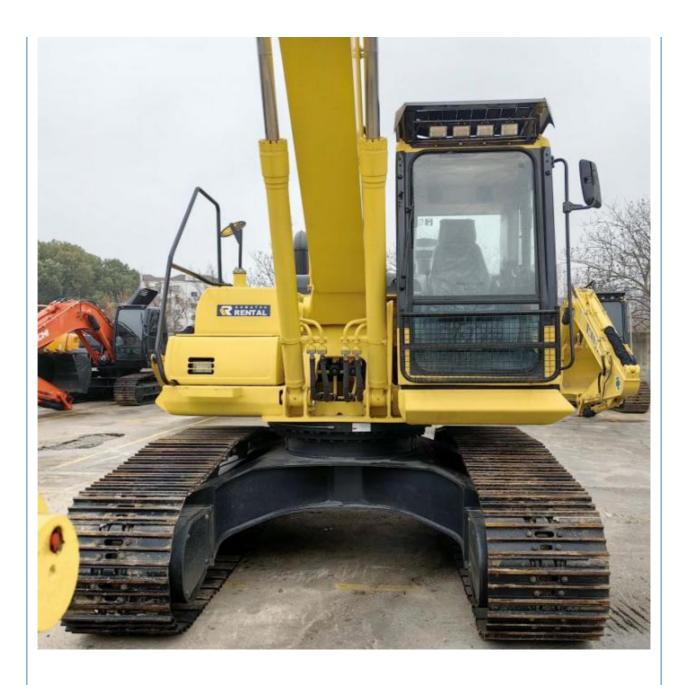

# **Product Specification**

• Showroom Location: None • Operating Weight: 19900 KG 0.8 M<sup>3</sup> Bucket Capacity: • Machine Weight: 20000 KG • Hydraulic Cylinder Brand: Original • Hydraulic Pump Brand: Original • Hydraulic Valve Brand: Original Cummins Engine Brand: 110 KW • Power: • Machinery Test Report: Provided • Video Outgoing-inspection: Provided Core Components: Pressure Vessel, Motor, Bearing, Gear, Pump, Gearbox, Engine, PLC • Year: 2021

### More Images

Working Hours: