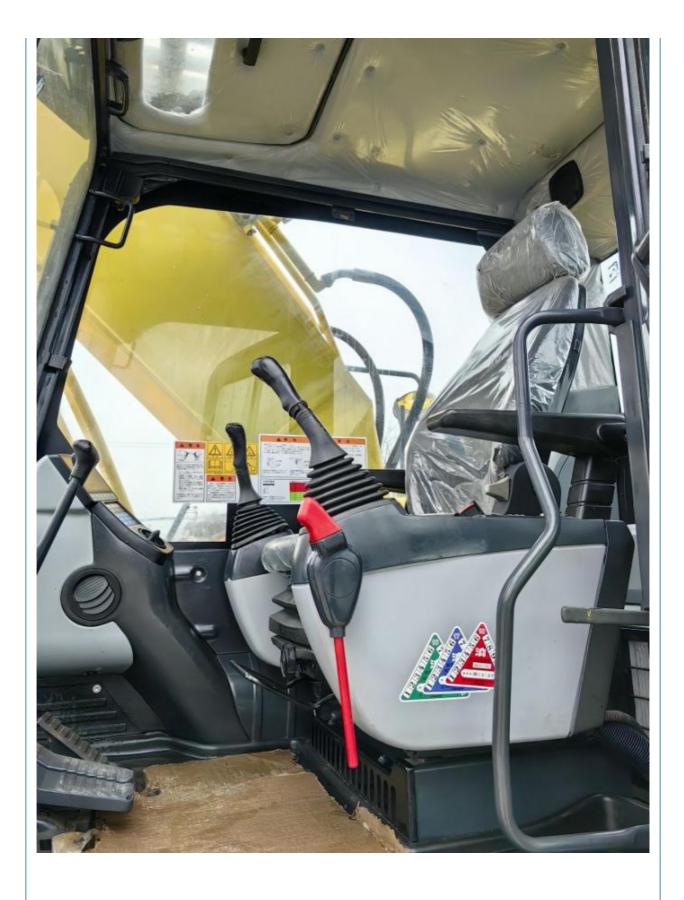

# **Product Specification**

• Showroom Location: None • Operating Weight: 19900 KG 0.8 M<sup>3</sup> Bucket Capacity: • Machine Weight: 20000 KG • Hydraulic Cylinder Brand: Original • Hydraulic Pump Brand: Original • Hydraulic Valve Brand: Original Cummins Engine Brand: 110 KW • Power: • Machinery Test Report: Provided • Video Outgoing-inspection: Provided Core Components: Pressure Vessel, Motor, Bearing, Gear, Pump, Gearbox, Engine, PLC • Year: 2021

### More Images

Working Hours: