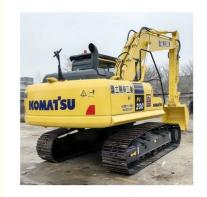

# Original Hydraulic Valve 2021 Japan Made 20 Ton Crawler Chain Excavator Komatsu PC 200-8

# **Product Specification**

• Showroom Location: None • Operating Weight: 19900 KG 0.8 M<sup>3</sup> Bucket Capacity: • Machine Weight: 20000 KG • Hydraulic Cylinder Brand: Original • Hydraulic Pump Brand: Original • Hydraulic Valve Brand: Original Cummins Engine Brand: 110 KW • Power: • Machinery Test Report: Provided • Video Outgoing-inspection: Provided Core Components: Pressure Vessel, Motor, Bearing, Gear, Pump, Gearbox, Engine, PLC • Year: 2021