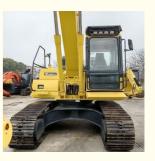

# Original Hydraulic Valve 2021 Japan Made 20 Ton Crawler Chain Excavator Komatsu PC 200-8

# **Product Specification**

• Showroom Location: None • Operating Weight: 19900 KG 0.8 M<sup>3</sup> Bucket Capacity: • Machine Weight: 20000 KG • Hydraulic Cylinder Brand: Original • Hydraulic Pump Brand: Original • Hydraulic Valve Brand: Original Cummins Engine Brand: 110 KW • Power: • Machinery Test Report: Provided • Video Outgoing-inspection: Provided Core Components: Pressure Vessel, Motor, Bearing, Gear, Pump, Gearbox, Engine, PLC • Year: 2021