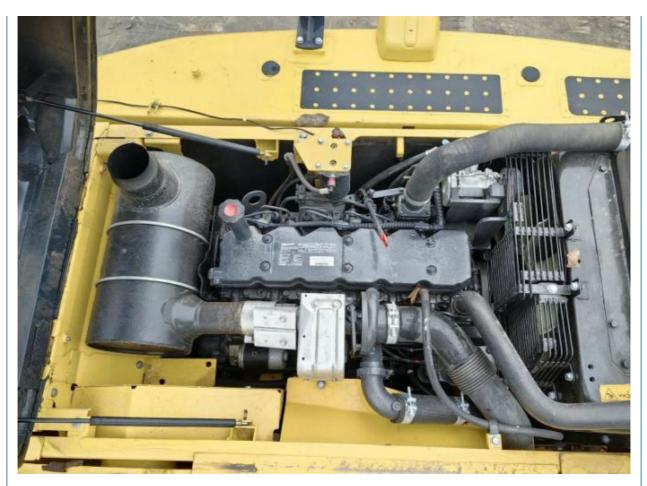

# **Product Specification**

• Showroom Location: None • Operating Weight: 19900 KG 0.8 M<sup>3</sup> Bucket Capacity: • Machine Weight: 20000 KG • Hydraulic Cylinder Brand: Original • Hydraulic Pump Brand: Original • Hydraulic Valve Brand: Original Cummins Engine Brand: 110 KW • Power: • Machinery Test Report: Provided • Video Outgoing-inspection: Provided Core Components: Pressure Vessel, Motor, Bearing, Gear, Pump, Gearbox, Engine, PLC • Year: 2021