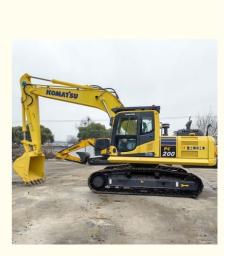

# Original Hydraulic Valve 2021 Japan Made 20 Ton Crawler Chain Excavator Komatsu PC 200-8

# **Product Specification**

• Showroom Location: None • Operating Weight: 19900 KG 0.8 M<sup>3</sup> Bucket Capacity: • Machine Weight: 20000 KG • Hydraulic Cylinder Brand: Original • Hydraulic Pump Brand: Original • Hydraulic Valve Brand: Original Cummins Engine Brand: 110 KW • Power: • Machinery Test Report: Provided • Video Outgoing-inspection: Provided Core Components: Pressure Vessel, Motor, Bearing, Gear, Pump, Gearbox, Engine, PLC • Year: 2021