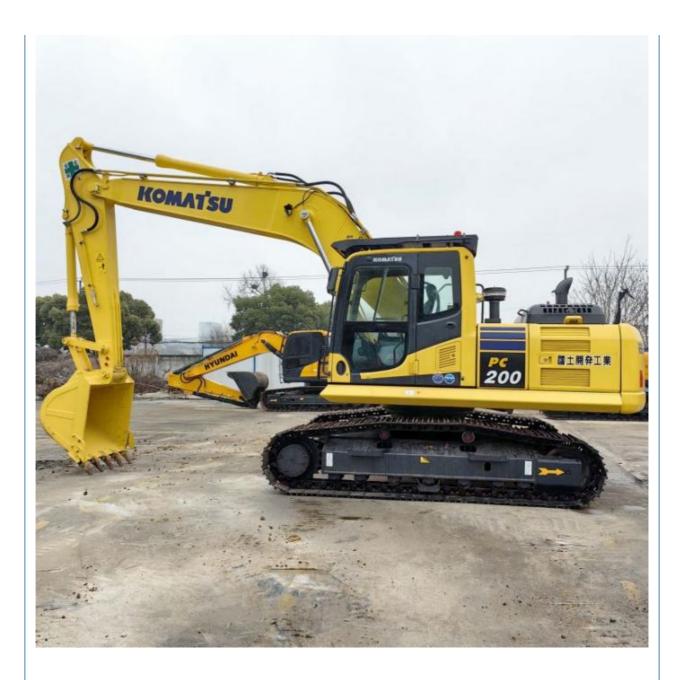

# Original Hydraulic Valve 2021 Japan Made 20 Ton Crawler Chain Excavator Komatsu PC 200-8

# **Product Specification**

• Showroom Location: None • Operating Weight: 19900 KG 0.8 M<sup>3</sup> Bucket Capacity: • Machine Weight: 20000 KG • Hydraulic Cylinder Brand: Original • Hydraulic Pump Brand: Original • Hydraulic Valve Brand: Original Cummins Engine Brand: 110 KW • Power: • Machinery Test Report: Provided • Video Outgoing-inspection: Provided Core Components: Pressure Vessel, Motor, Bearing, Gear, Pump, Gearbox, Engine, PLC • Year: 2021