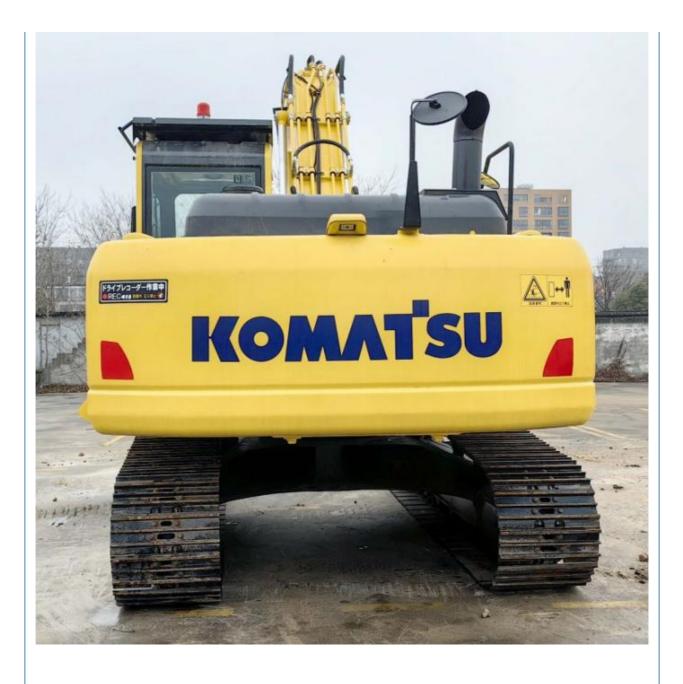

# **Product Specification**

• Showroom Location: None • Operating Weight: 19900 KG 0.8 M<sup>3</sup> Bucket Capacity: • Machine Weight: 20000 KG • Hydraulic Cylinder Brand: Original • Hydraulic Pump Brand: Original • Hydraulic Valve Brand: Original Cummins Engine Brand: 110 KW • Power: • Machinery Test Report: Provided • Video Outgoing-inspection: Provided Core Components: Pressure Vessel, Motor, Bearing, Gear, Pump, Gearbox, Engine, PLC • Year: 2021

### More Images

Working Hours: