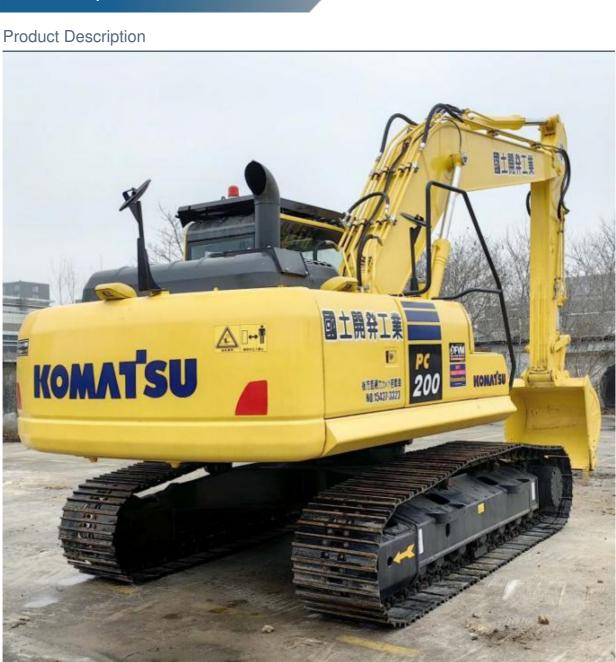

# Original Hydraulic Valve 2021 Japan Made 20 Ton Crawler Chain Excavator Komatsu PC 200-8

# **Product Specification**

• Showroom Location: None • Operating Weight: 19900 KG 0.8 M<sup>3</sup> Bucket Capacity: • Machine Weight: 20000 KG • Hydraulic Cylinder Brand: Original • Hydraulic Pump Brand: Original • Hydraulic Valve Brand: Original Cummins Engine Brand: 110 KW • Power: • Machinery Test Report: Provided • Video Outgoing-inspection: Provided Core Components: Pressure Vessel, Motor, Bearing, Gear, Pump, Gearbox, Engine, PLC • Year: 2021