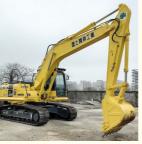

# Original Hydraulic Valve 2021 Japan Made 20 Ton Crawler Chain Excavator Komatsu PC 200-8

# **Product Specification**

• Showroom Location: None • Operating Weight: 19900 KG 0.8 M<sup>3</sup> Bucket Capacity: • Machine Weight: 20000 KG • Hydraulic Cylinder Brand: Original • Hydraulic Pump Brand: Original • Hydraulic Valve Brand: Original Cummins Engine Brand: 110 KW • Power: • Machinery Test Report: Provided • Video Outgoing-inspection: Provided Core Components: Pressure Vessel, Motor, Bearing, Gear, Pump, Gearbox, Engine, PLC • Year: 2021