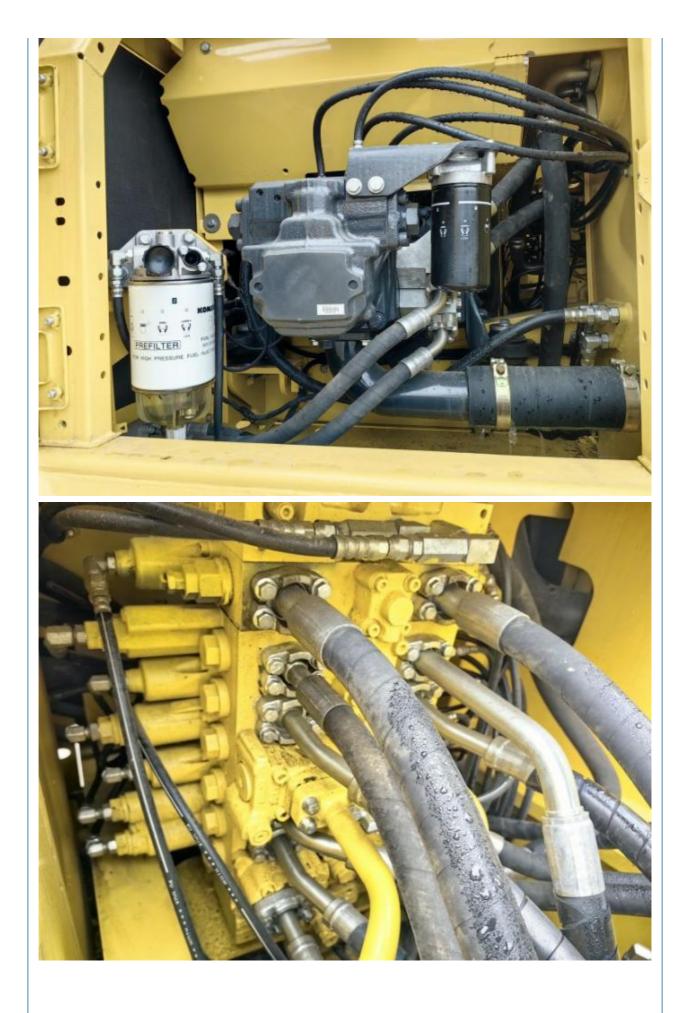

# **Product Specification**

• Showroom Location: None • Operating Weight: 19900 KG 0.8 M<sup>3</sup> Bucket Capacity: • Machine Weight: 20000 KG • Hydraulic Cylinder Brand: Original • Hydraulic Pump Brand: Original • Hydraulic Valve Brand: Original Cummins Engine Brand: 110 KW • Power: • Machinery Test Report: Provided • Video Outgoing-inspection: Provided Core Components: Pressure Vessel, Motor, Bearing, Gear, Pump, Gearbox, Engine, PLC • Year: 2021