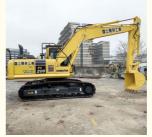

# Original Hydraulic Valve 2021 Japan Made 20 Ton Crawler Chain Excavator Komatsu PC 200-8

# **Product Specification**

• Showroom Location: None • Operating Weight: 19900 KG 0.8 M<sup>3</sup> Bucket Capacity: • Machine Weight: 20000 KG • Hydraulic Cylinder Brand: Original • Hydraulic Pump Brand: Original • Hydraulic Valve Brand: Original Cummins Engine Brand: 110 KW • Power: • Machinery Test Report: Provided • Video Outgoing-inspection: Provided Core Components: Pressure Vessel, Motor, Bearing, Gear, Pump, Gearbox, Engine, PLC • Year: 2021