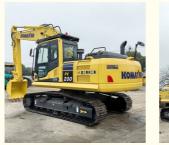

# Original Hydraulic Valve 2021 Japan Made 20 Ton Crawler Chain Excavator Komatsu PC 200-8

# **Product Specification**

• Showroom Location: None • Operating Weight: 19900 KG 0.8 M<sup>3</sup> Bucket Capacity: • Machine Weight: 20000 KG • Hydraulic Cylinder Brand: Original • Hydraulic Pump Brand: Original • Hydraulic Valve Brand: Original Cummins Engine Brand: 110 KW • Power: • Machinery Test Report: Provided • Video Outgoing-inspection: Provided Core Components: Pressure Vessel, Motor, Bearing, Gear, Pump, Gearbox, Engine, PLC • Year: 2021