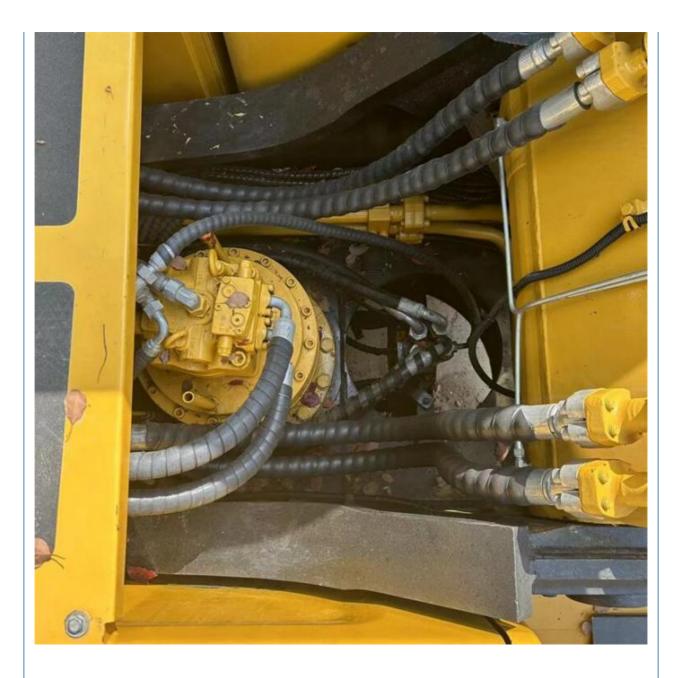

Second-Hand Sany 305 Excavator with Original Hydraulic Cylinder and 728 **Working Hours**

# for more products please visit us on used-crawlerexcavator.com

# **Basic Information**

- Place of Origin:
- Price:
- China

None

30600KG

30000 KG

1.45m<sup>3</sup>

ISUZU

2022

728

Pump, Gearbox, Engine, PLC

\$48,500.00/units 1-3 units



## **Product Specification**

- Showroom Location:
- Operating Weight:
- Bucket Capacity:
- Machine Weight:
- Hydraulic Cylinder Brand: Original
- Hydraulic Pump Brand: Original Original
- Hydraulic Valve Brand:
- . Engine Brand:
- 212KW • Power: • Machinery Test Report: Provided
- Video Outgoing-inspection: Provided
- Core Components: Pressure Vessel, Motor, Bearing, Gear,
- Year:
- Working Hours:



# More Images







# Product Description





















# Models Of Excavators We Sell

| Komatsu used<br>excavator  | PC20/PC30/PC35/PC40/PC50/PC55/PC56/PC60/PC70/PC75/PC78/PC10<br>0/PC110/PC120/PC128/PC130/PC138/PC150/PC160/PC200/PC210/PC22<br>0/PC228/PC240/PC270/PC300/PC350/PC360/PC400/PC450/PC460/PC49<br>0/PC650 |
|----------------------------|--------------------------------------------------------------------------------------------------------------------------------------------------------------------------------------------------------|
| Carter used excavator      | CAT303/CAT305/CAT305.5/CAT306/CAT307/CAT308/CAT311/CAT312/C<br>AT313/CAT315/CAT318/CAT320/CAT323/CAT324/CAT325/CAT326/CAT3<br>29/CAT330/CAT336/CAT340/CAT345/CAT349/CAT375                             |
| Doosan used excavator      | DH(DX)35/55/60/70/75/80/150/200