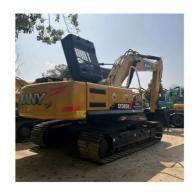

# Second-Hand Sany 305 Excavator with Original Hydraulic Cylinder and 728 **Working Hours**

## **Product Specification**

- Showroom Location:
- Operating Weight:
- Bucket Capacity:
- Machine Weight:
- Hydraulic Cylinder Brand: Original
- Hydraulic Pump Brand: Original Original
- Hydraulic Valve Brand:
- . Engine Brand:
- 212KW • Power: • Machinery Test Report: Provided
- Video Outgoing-inspection: Provided
- Core Components: Pressure Vessel, Motor, Bearing, Gear,
- Year:
- Working Hours: