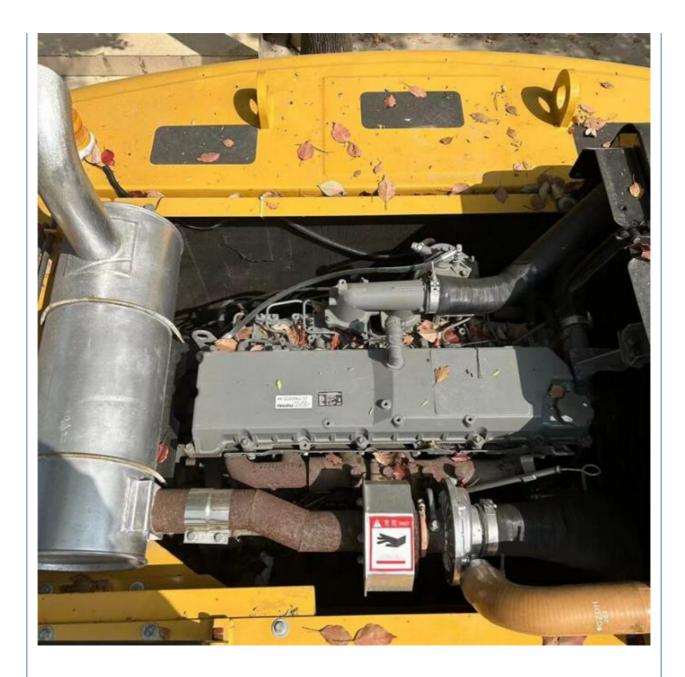

## **Product Specification**

- Showroom Location:
- Operating Weight:
- Bucket Capacity:
- Machine Weight:
- Hydraulic Cylinder Brand: Original
- Hydraulic Pump Brand: Original Original
- Hydraulic Valve Brand:
- . Engine Brand:
- 212KW • Power: • Machinery Test Report: Provided
- Video Outgoing-inspection: Provided
- Core Components: Pressure Vessel, Motor, Bearing, Gear,
- Year:
- Working Hours: