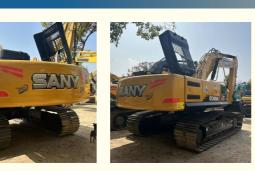

# Second-Hand Sany 305 Excavator with Original Hydraulic Cylinder and 728 **Working Hours**

# for more products please visit us on used-crawlerexcavator.com

# **Basic Information**

- Place of Origin:
- Price:
- China

None

30600KG

30000 KG

1.45m<sup>3</sup>

ISUZU

2022

728

Pump, Gearbox, Engine, PLC

\$48,500.00/units 1-3 units



## **Product Specification**

- Showroom Location:
- Operating Weight:
- Bucket Capacity:
- Machine Weight:
- Hydraulic Cylinder Brand: Original
- Hydraulic Pump Brand: Original Original
- Hydraulic Valve Brand:
- . Engine Brand:
- 212KW • Power: • Machinery Test Report: Provided
- Video Outgoing-inspection: Provided
- Core Components: Pressure Vessel, Motor, Bearing, Gear,
- Year:
- Working Hours:



# More Images







# Product Description





















# Models Of Excavators We Sell

| Komatsu used<br>excavator  | PC20/PC30/PC35/PC40/PC50/PC55/PC56/PC60/PC70/PC75/PC78/PC10<br>0/PC110/PC120/PC128/PC130/PC138/PC150/PC160/PC200/PC210/PC22<br>0/PC228/PC240/PC270/PC300/PC350/PC360/PC400/PC450/PC460/PC49<br>0/PC650 |
|----------------------------|--------------------------------------------------------------------------------------------------------------------------------------------------------------------------------------------------------|
| Carter used excavator      | CAT303/CAT305/CAT305.5/CAT306/CAT307/CAT308/CAT311/CAT312/C<br>AT313/CAT315/CAT318/CAT320/CAT323/CAT324/CAT325/CAT326/CAT3<br>29/CAT330/CAT336/CAT340/CAT345/CAT349/CAT375                             |
| Doosan used excavator