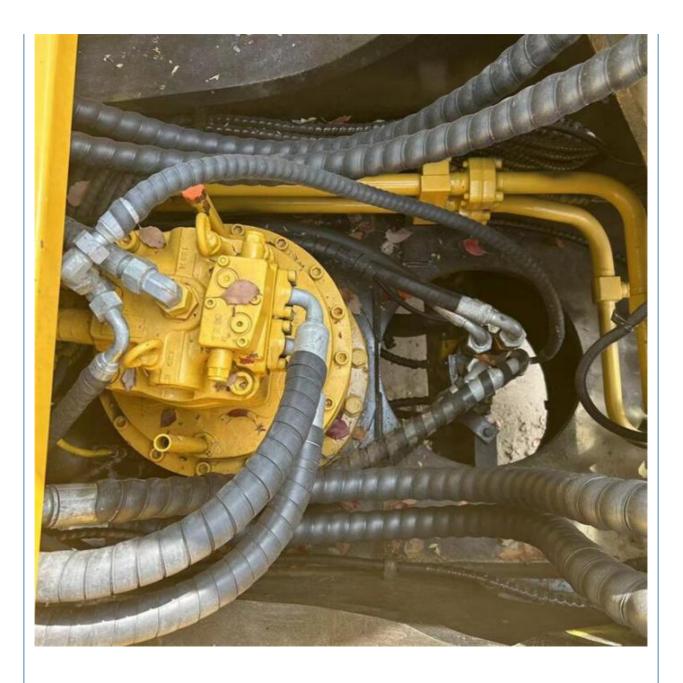

## **Product Specification**

- Showroom Location:
- Operating Weight:
- Bucket Capacity:
- Machine Weight:
- Hydraulic Cylinder Brand: Original
- Hydraulic Pump Brand: Original Original
- Hydraulic Valve Brand:
- . Engine Brand:
- 212KW • Power: • Machinery Test Report: Provided
- Video Outgoing-inspection: Provided
- Core Components: Pressure Vessel, Motor, Bearing, Gear,
- Year:
- Working Hours: