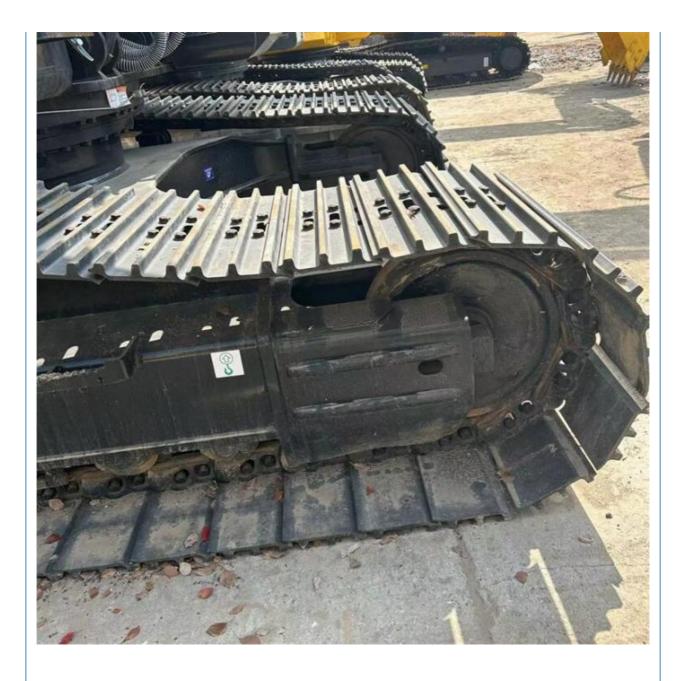

ond-Hand Sany 305 Excavator with Original Hydraulic Cylinder and 728 **Working Hours**

# for more products please visit us on used-crawlerexcavator.com

# **Basic Information**

- Place of Origin:
- Price:
- China

None

30600KG

30000 KG

1.45m<sup>3</sup>

ISUZU

2022

728

Pump, Gearbox, Engine, PLC

\$48,500.00/units 1-3 units



## **Product Specification**

- Showroom Location:
- Operating Weight:
- Bucket Capacity:
- Machine Weight:
- Hydraulic Cylinder Brand: Original
- Hydraulic Pump Brand: Original Original
- Hydraulic Valve Brand:
- . Engine Brand:
- 212KW • Power: • Machinery Test Report: Provided
- Video Outgoing-inspection: Provided
- Core Components: Pressure Vessel, Motor, Bearing, Gear,
- Year:
- Working Hours:



# More Images







# Product Description





















# Models Of Excavators We Sell

| Komatsu used<br>excavator  | PC20/PC30/PC35/PC40/PC50/PC55/PC56/PC60/PC70/PC75/PC78/PC10<br>0/PC110/PC120/PC128/PC130/PC138/PC150/PC160/PC200/PC210/PC22<br>0/PC228/PC240/PC270/PC300/PC350/PC360/PC400/PC450/PC460/PC49<br>0/PC650 |
|----------------------------|--------------------------------------------------------------------------------------------------------------------------------------------------------------------------------------------------------|
| Carter used excavator      | CAT303/CAT305/CAT305.5/CAT306/CAT307/CAT308/CAT311/CAT312/C<br>AT313/CAT315/CAT318/CAT320/CAT323/CAT324/CAT325/CAT326/CAT3<br>29/CAT330/CAT336/CAT340/CAT345/CAT349/CAT375                             |
| Doosan used excavator      | DH(DX)35/55/60/70/75/80/150/200/215