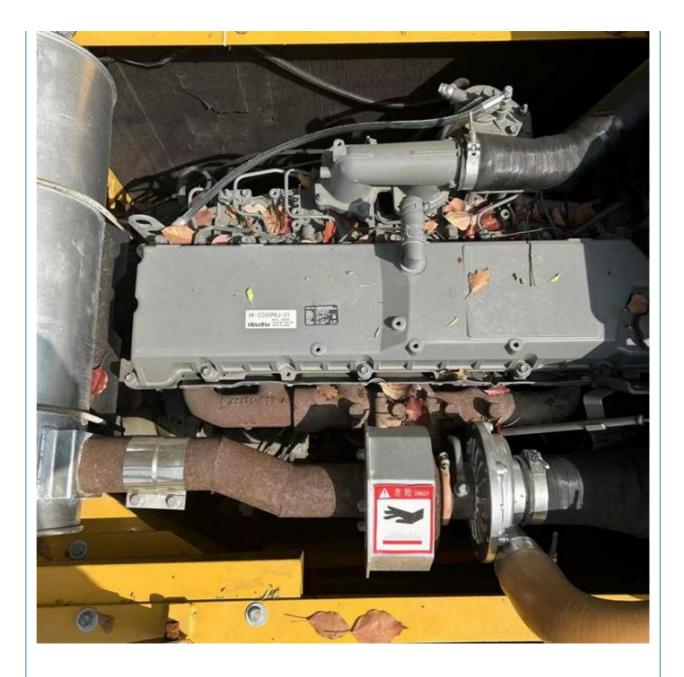

# Second-Hand Sany 305 Excavator with Original Hydraulic Cylinder and 728 **Working Hours**

# for more products please visit us on used-crawlerexcavator.com

# **Basic Information**

- Place of Origin:
- Price:
- China

None

30600KG

30000 KG

1.45m<sup>3</sup>

ISUZU

2022

728

Pump, Gearbox, Engine, PLC

\$48,500.00/units 1-3 units



## **Product Specification**

- Showroom Location:
- Operating Weight:
- Bucket Capacity:
- Machine Weight:
- Hydraulic Cylinder Brand: Original
- Hydraulic Pump Brand: Original Original
- Hydraulic Valve Brand:
- . Engine Brand:
- 212KW • Power: • Machinery Test Report: Provided
- Video Outgoing-inspection: Provided
- Core Components: Pressure Vessel, Motor, Bearing, Gear,
- Year:
- Working Hours:



# More Images







# Product Description





















# Models Of Excavators We Sell

| Komatsu used<br>excavator  | PC20/PC30/PC35/PC40/PC50/PC55/PC56/PC60/PC70/PC75/PC78/PC10<br>0/PC110/PC120/PC128/PC130/PC138/PC150/PC160/PC200/PC210/PC22<br>0/PC228/PC240/PC270/PC300/PC350/PC360/PC400/PC450/PC460/PC49<br>0/PC650 |
|----------------------------|--------------------------------------------------------------------------------------------------------------------------------------------------------------------------------------------------------|
| Carter used excavator      | CAT303/CAT305/CAT305.5/CAT306/CAT307/CAT308/CAT311/CAT312/C<br>AT313/CAT315/CAT318/CAT320/CAT323/CAT324/CAT325/CAT326/CAT3<br>29/CAT330/CAT336/CAT340/CAT345/CAT349/CAT375                             |
| Doosan used excavator      | DH(DX)35/55/60/70/75/80/150