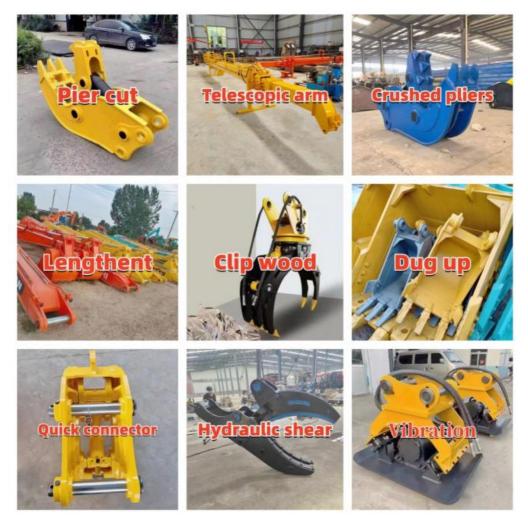

a quality testing center.

Our full range of products include: used excavators, used loaders, used graders, used bulldozers, used forklifts, used cranes and other used construction machinery products. Our engineering machines are mainly from China, the United States, Japan, South Korea and other manufacturing countries, quality assurance is our hallmark. Our machines are sold to many regions at home and abroad, and we have rich export experience.

In order to serve our customers better, we deal in three(3) thousand units of construction machinery all year round and ensure delivery within 7-30 days after payment. Our team can serve you around the clock (24/7) and we hope to build a long-term business relationship with you.



Our transaction case



We can provide other accessory devices



# FAQ

### 1. What's your payment terms and trade terms?

Generally 50% deposit and 50% balance before shipping. Of course, we can negotiate according to your orders. We can accept EXW, FOB, CRF and CIF.

### 2. How to ship the excavators?

- Container: which is cheapest and fast. but sometime machine need to be dismantled.
  Bulk cargo ship :which is better for bigger construction equipment ,ship as it is.
- (3). Flat rack ship :which is better for bigger machine and also no need to dismantle
- (4).RO RO ship : which is good for every machine and faster

### 3. Is it convenient to visit you?

You are welcome to visit us. So you can see how many used excavators we have in stock and the condition of them. We can pick you up at Shanghai Air port.