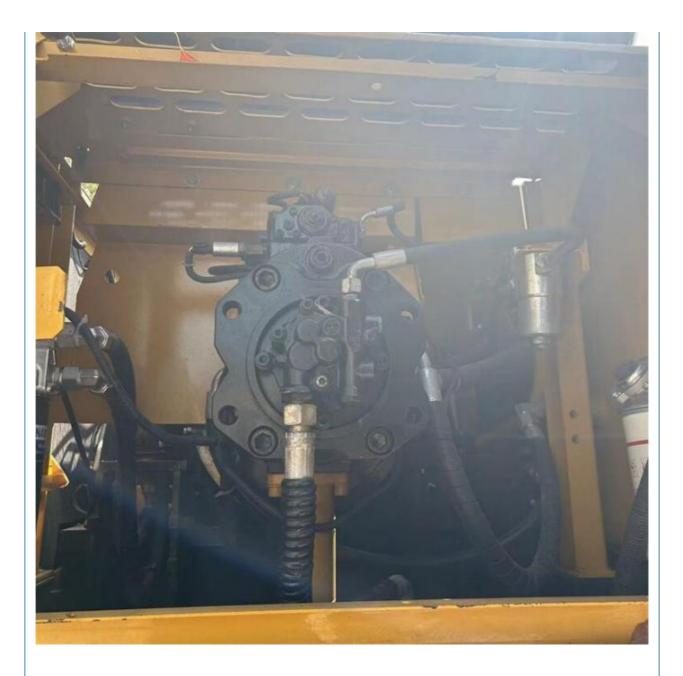

econd-Hand Sany 305 Excavator with Original Hydraulic Cylinder and 728 **Working Hours**

# for more products please visit us on used-crawlerexcavator.com

# **Basic Information**

- Place of Origin:
- Price:
- China

None

30600KG

30000 KG

1.45m<sup>3</sup>

ISUZU

2022

728

Pump, Gearbox, Engine, PLC

\$48,500.00/units 1-3 units



## **Product Specification**

- Showroom Location:
- Operating Weight:
- Bucket Capacity:
- Machine Weight:
- Hydraulic Cylinder Brand: Original
- Hydraulic Pump Brand: Original Original
- Hydraulic Valve Brand:
- . Engine Brand:
- 212KW • Power: • Machinery Test Report: Provided
- Video Outgoing-inspection: Provided
- Core Components: Pressure Vessel, Motor, Bearing, Gear,
- Year:
- Working Hours:



# More Images







# Product Description





















# Models Of Excavators We Sell

| Komatsu used<br>excavator  | PC20/PC30/PC35/PC40/PC50/PC55/PC56/PC60/PC70/PC75/PC78/PC10<br>0/PC110/PC120/PC128/PC130/PC138/PC150/PC160/PC200/PC210/PC22<br>0/PC228/PC240/PC270/PC300/PC350/PC360/PC400/PC450/PC460/PC49<br>0/PC650 |
|----------------------------|--------------------------------------------------------------------------------------------------------------------------------------------------------------------------------------------------------|
| Carter used excavator      | CAT303/CAT305/CAT305.5/CAT306/CAT307/CAT308/CAT311/CAT312/C<br>AT313/CAT315/CAT318/CAT320/CAT323/CAT324/CAT325/CAT326/CAT3<br>29/CAT330/CAT336/CAT340/CAT345/CAT349/CAT375                             |
| Doosan used excavator      | DH(DX)35/55/60/70/75/80/150/200/2