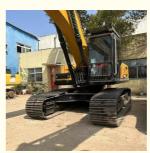

# Second-Hand Sany 305 Excavator with Original Hydraulic Cylinder and 728 **Working Hours**

# for more products please visit us on used-crawlerexcavator.com

# **Basic Information**

- Place of Origin:
- Price:
- China

None

30600KG

30000 KG

1.45m<sup>3</sup>

ISUZU

2022

728

Pump, Gearbox, Engine, PLC

\$48,500.00/units 1-3 units



## **Product Specification**

- Showroom Location:
- Operating Weight:
- Bucket Capacity:
- Machine Weight:
- Hydraulic Cylinder Brand: Original
- Hydraulic Pump Brand: Original Original
- Hydraulic Valve Brand:
- . Engine Brand:
- 212KW • Power: • Machinery Test Report: Provided
- Video Outgoing-inspection: Provided
- Core Components: Pressure Vessel, Motor, Bearing, Gear,
- Year:
- Working Hours:



# More Images







# Product Description





















# Models Of Excavators We Sell

| Komatsu used<br>excavator  | PC20/PC30/PC35/PC40/PC50/PC55/PC56/PC60/PC70/PC75/PC78/PC10<br>0/PC110/PC120/PC128/PC130/PC138/PC150/PC160/PC200/PC210/PC22<br>0/PC228/PC240/PC270/PC300/PC350/PC360/PC400/PC450/PC460/PC49<br>0/PC650 |
|----------------------------|--------------------------------------------------------------------------------------------------------------------------------------------------------------------------------------------------------|
| Carter used excavator      | CAT303/CAT305/CAT305.5/CAT306/CAT307/CAT308/CAT311/CAT312/C<br>AT313/CAT315/CAT318/CAT320/CAT323/CAT324/CAT325/CAT326/CAT3<br>29/CAT330/CAT336/CAT340/CAT345/CAT349/CAT375                             |
| Doosan used excavator