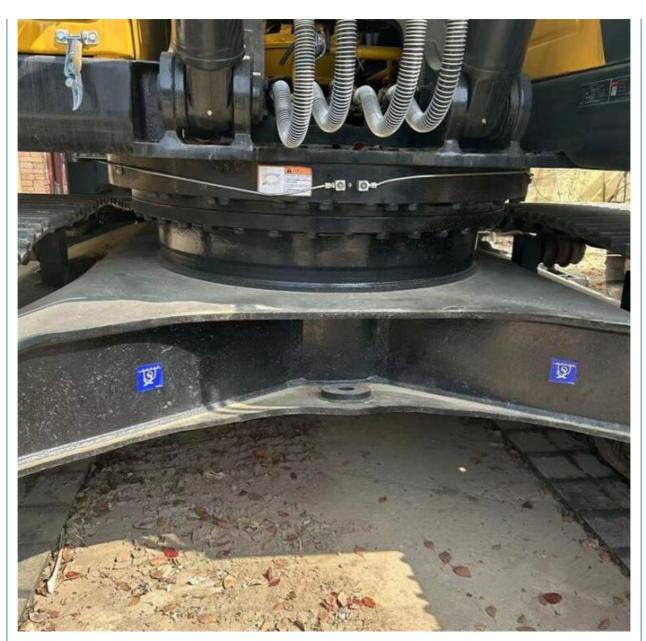

Hand Sany 305 Excavator with Original Hydraulic Cylinder and 728 **Working Hours**

# for more products please visit us on used-crawlerexcavator.com

# **Basic Information**

- Place of Origin:
- Price:
- China

None

30600KG

30000 KG

1.45m<sup>3</sup>

ISUZU

2022

728

Pump, Gearbox, Engine, PLC

\$48,500.00/units 1-3 units



## **Product Specification**

- Showroom Location:
- Operating Weight:
- Bucket Capacity:
- Machine Weight:
- Hydraulic Cylinder Brand: Original
- Hydraulic Pump Brand: Original Original
- Hydraulic Valve Brand:
- . Engine Brand:
- 212KW • Power: • Machinery Test Report: Provided
- Video Outgoing-inspection: Provided
- Core Components: Pressure Vessel, Motor, Bearing, Gear,
- Year:
- Working Hours:



# More Images







# Product Description





















# Models Of Excavators We Sell

| Komatsu used<br>excavator  | PC20/PC30/PC35/PC40/PC50/PC55/PC56/PC60/PC70/PC75/PC78/PC10<br>0/PC110/PC120/PC128/PC130/PC138/PC150/PC160/PC200/PC210/PC22<br>0/PC228/PC240/PC270/PC300/PC350/PC360/PC400/PC450/PC460/PC49<br>0/PC650 |
|----------------------------|--------------------------------------------------------------------------------------------------------------------------------------------------------------------------------------------------------|
| Carter used excavator      | CAT303/CAT305/CAT305.5/CAT306/CAT307/CAT308/CAT311/CAT312/C<br>AT313/CAT315/CAT318/CAT320/CAT323/CAT324/CAT325/CAT326/CAT3<br>29/CAT330/CAT336/CAT340/CAT345/CAT349/CAT375                             |
| Doosan used excavator      | DH(DX)35/55/60/70/75/80/150/200/215/220