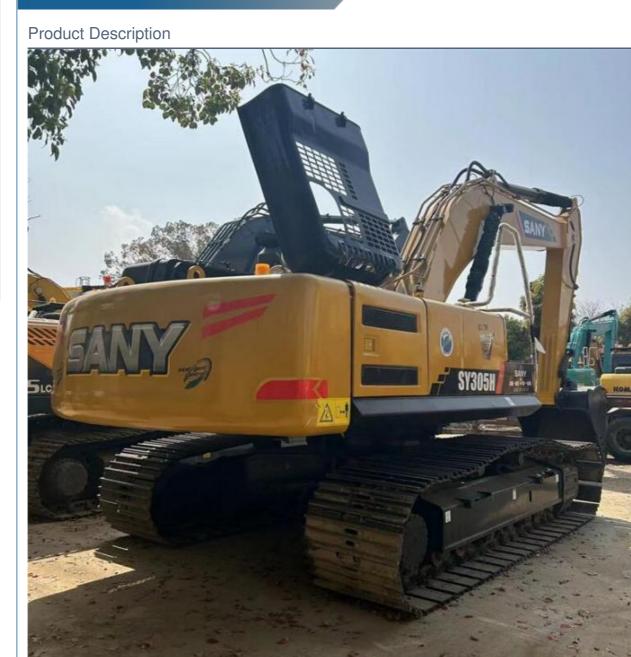

# Product Description

## **Product Specification**

- Showroom Location:
- Operating Weight:
- Bucket Capacity:
- Machine Weight:
- Hydraulic Cylinder Brand: Original
- Hydraulic Pump Brand: Original Original
- Hydraulic Valve Brand:
- . Engine Brand:
- 212KW • Power: • Machinery Test Report: Provided
- Video Outgoing-inspection: Provided
- Core Components: Pressure Vessel, Motor, Bearing, Gear,
- Year:
- Working Hours: