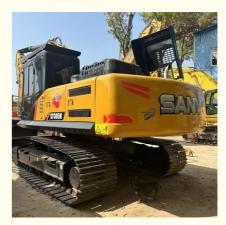

# Second-Hand Sany 305 Excavator with Original Hydraulic Cylinder and 728 **Working Hours**

## **Product Specification**

- Showroom Location:
- Operating Weight:
- Bucket Capacity:
- Machine Weight:
- Hydraulic Cylinder Brand: Original
- Hydraulic Pump Brand: Original Original
- Hydraulic Valve Brand:
- . Engine Brand:
- 212KW • Power: • Machinery Test Report: Provided
- Video Outgoing-inspection: Provided
- Core Components: Pressure Vessel, Motor, Bearing, Gear,
- Year:
- Working Hours: