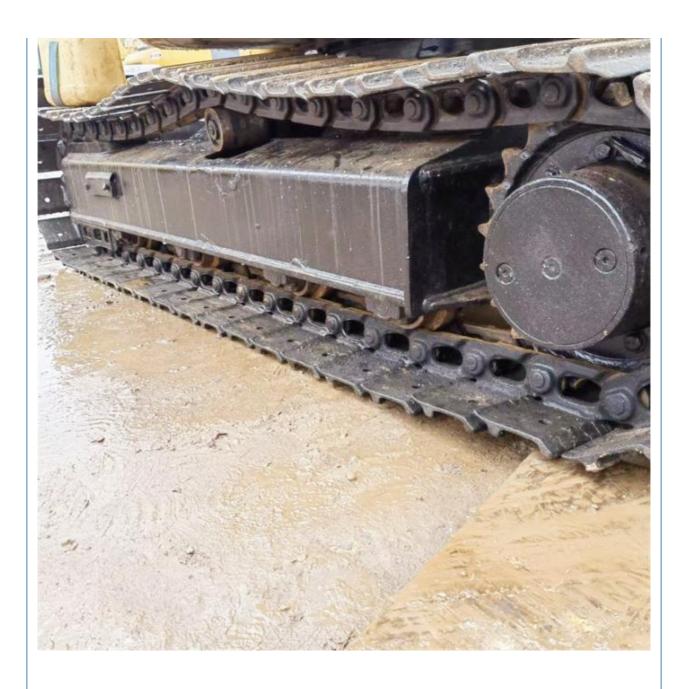

#### **Product Specification**

Showroom Location: None 3480 KG · Operating Weight: 0.1 M<sup>3</sup> . Bucket Capacity: 3000 KG • Machine Weight: • Hydraulic Cylinder Brand: Original • Hydraulic Pump Brand: Original Hydraulic Valve Brand: Original . Engine Brand: Caterpillar 18.4 KW • Power: Provided • Machinery Test Report: • Video Outgoing-inspection: Provided

• Core Components: Pressure Vessel, Motor, Bearing, Gear,

Pump, Gearbox, Engine, PLC

Year: 2018Working Hours: 3200