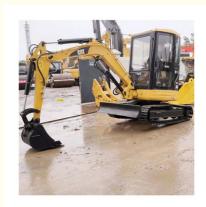

# Caterpillar Engine Crawler Chain Made in Japan for Cat 303 Mini Excavator in Shanghai

#### **Product Specification**

Showroom Location: None 3480 KG · Operating Weight: 0.1 M<sup>3</sup> . Bucket Capacity: 3000 KG • Machine Weight: • Hydraulic Cylinder Brand: Original • Hydraulic Pump Brand: Original Hydraulic Valve Brand: Original . Engine Brand: Caterpillar 18.4 KW • Power: Provided • Machinery Test Report: • Video Outgoing-inspection: Provided