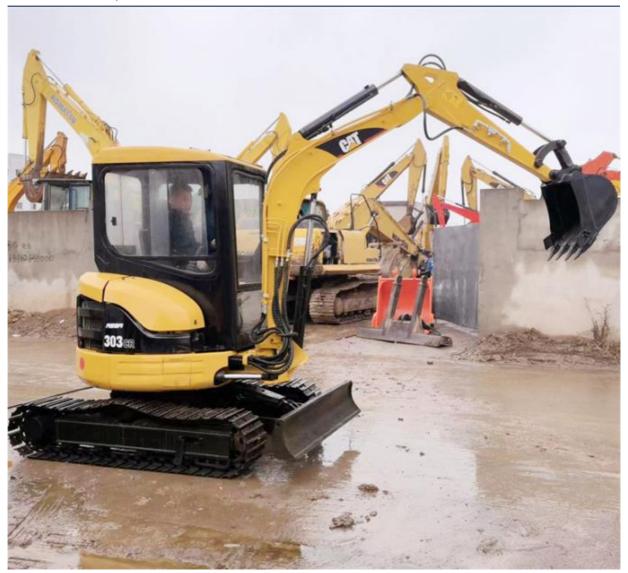

# Caterpillar Engine Crawler Chain Made in Japan for Cat 303 Mini Excavator in Shanghai

#### **Product Specification**

Showroom Location: None 3480 KG · Operating Weight: 0.1 M<sup>3</sup> . Bucket Capacity: 3000 KG • Machine Weight: • Hydraulic Cylinder Brand: Original • Hydraulic Pump Brand: Original Hydraulic Valve Brand: Original . Engine Brand: Caterpillar 18.4 KW • Power: Provided • Machinery Test Report: • Video Outgoing-inspection: Provided