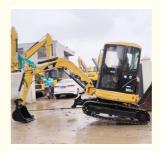

# Caterpillar Engine Crawler Chain Made in Japan for Cat 303 Mini Excavator in Shanghai

#### **Product Specification**

Showroom Location: None 3480 KG · Operating Weight: 0.1 M<sup>3</sup> . Bucket Capacity: 3000 KG • Machine Weight: • Hydraulic Cylinder Brand: Original • Hydraulic Pump Brand: Original Hydraulic Valve Brand: Original . Engine Brand: Caterpillar 18.4 KW • Power: Provided • Machinery Test Report: • Video Outgoing-inspection: Provided