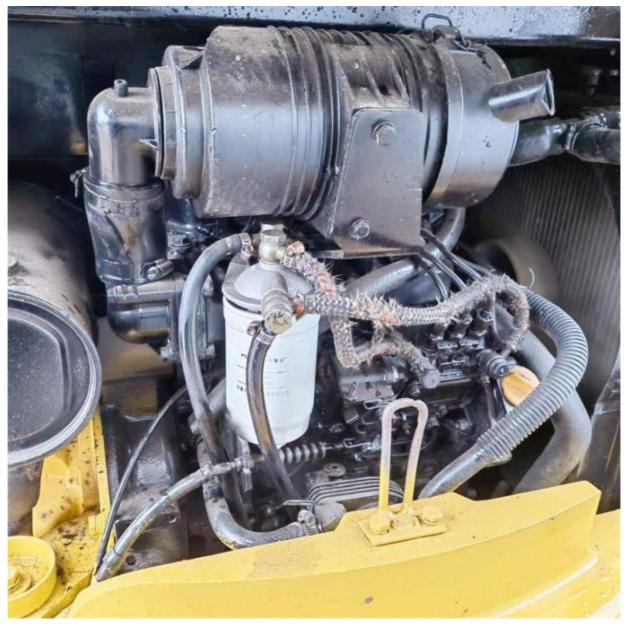

#### **Product Specification**

Showroom Location: None 3480 KG · Operating Weight: 0.1 M<sup>3</sup> . Bucket Capacity: 3000 KG • Machine Weight: • Hydraulic Cylinder Brand: Original • Hydraulic Pump Brand: Original Hydraulic Valve Brand: Original . Engine Brand: Caterpillar 18.4 KW • Power: Provided • Machinery Test Report: • Video Outgoing-inspection: Provided

• Core Components: Pressure Vessel, Motor, Bearing, Gear,

Pump, Gearbox, Engine, PLC

Year: 2018Working Hours: 3200