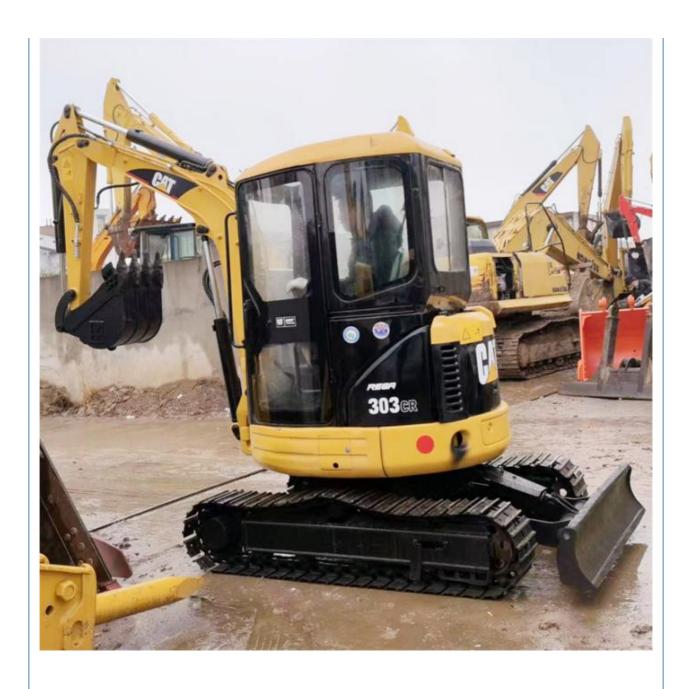

# Caterpillar Engine Crawler Chain Made in Japan for Cat 303 Mini Excavator in Shanghai

#### **Product Specification**

Showroom Location: None 3480 KG · Operating Weight: 0.1 M<sup>3</sup> . Bucket Capacity: 3000 KG • Machine Weight: • Hydraulic Cylinder Brand: Original • Hydraulic Pump Brand: Original Hydraulic Valve Brand: Original . Engine Brand: Caterpillar 18.4 KW • Power: Provided • Machinery Test Report: • Video Outgoing-inspection: Provided