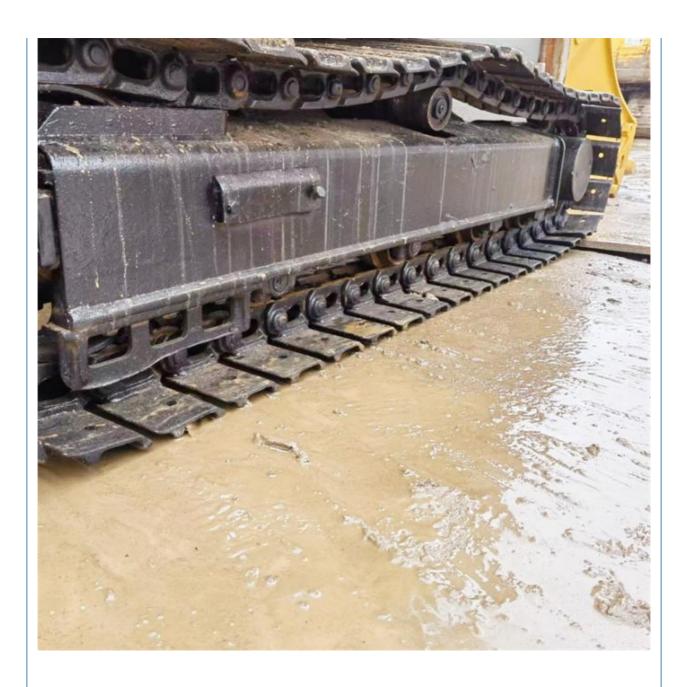

#### **Product Specification**

Showroom Location: None 3480 KG · Operating Weight: 0.1 M<sup>3</sup> . Bucket Capacity: 3000 KG • Machine Weight: • Hydraulic Cylinder Brand: Original • Hydraulic Pump Brand: Original Hydraulic Valve Brand: Original . Engine Brand: Caterpillar 18.4 KW • Power: Provided • Machinery Test Report: • Video Outgoing-inspection: Provided

• Core Components: Pressure Vessel, Motor, Bearing, Gear,

Pump, Gearbox, Engine, PLC

Year: 2018Working Hours: 3200