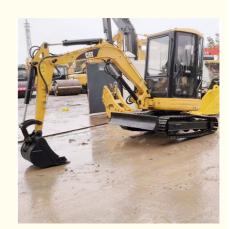

# Caterpillar Engine Crawler Chain Made in Japan for Cat 303 Mini Excavator in Shanghai

#### **Product Specification**

Showroom Location: None 3480 KG · Operating Weight: 0.1 M<sup>3</sup> . Bucket Capacity: 3000 KG • Machine Weight: • Hydraulic Cylinder Brand: Original • Hydraulic Pump Brand: Original Hydraulic Valve Brand: Original . Engine Brand: Caterpillar 18.4 KW • Power: Provided • Machinery Test Report: • Video Outgoing-inspection: Provided