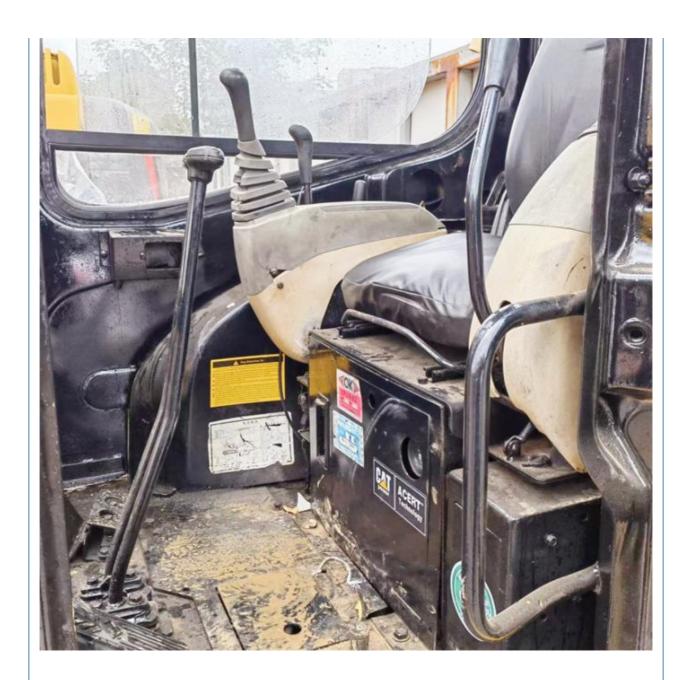

#### **Product Specification**

Showroom Location: None 3480 KG · Operating Weight: 0.1 M<sup>3</sup> . Bucket Capacity: 3000 KG • Machine Weight: • Hydraulic Cylinder Brand: Original • Hydraulic Pump Brand: Original Hydraulic Valve Brand: Original . Engine Brand: Caterpillar 18.4 KW • Power: Provided • Machinery Test Report: • Video Outgoing-inspection: Provided

• Core Components: Pressure Vessel, Motor, Bearing, Gear,

Pump, Gearbox, Engine, PLC

Year: 2018Working Hours: 3200