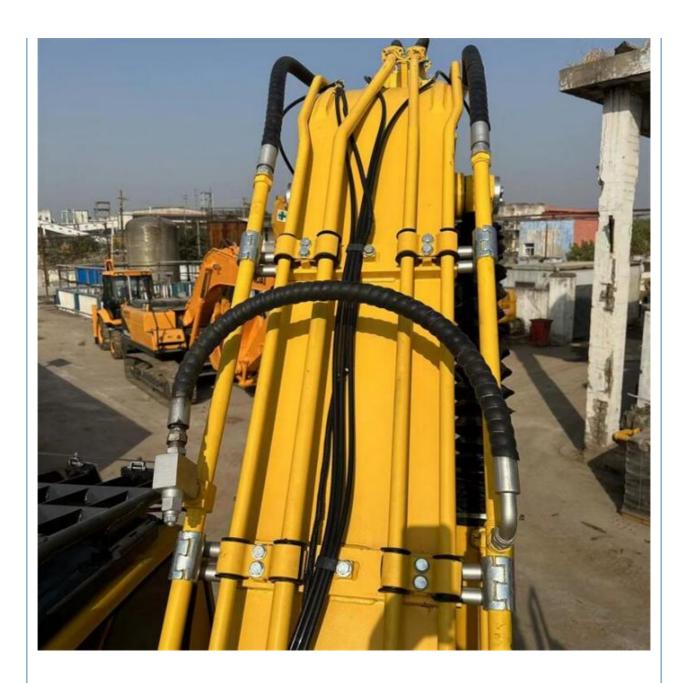

8 Made in Japan

# 2022 Year Model

#### **Basic Information**

Place of Origin: Japan

• Price: \$33,000.00/units 1-3 units

Packaging Details:1. Bulk Cargo2. Flat Rack

3. Container

• Supply Ability: 100 Unit/Units per Month



#### **Product Specification**

Showroom Location: None · Operating Weight: 25130KG 1.2M<sup>3</sup> . Bucket Capacity: · Machine Weight: 24000 KG Hydraulic Cylinder Brand: Original • Hydraulic Pump Brand: Original Hydraulic Valve Brand: Original Cummins . Engine Brand: 125KW • Power: • Machinery Test Report: Provided • Video Outgoing-inspection: Provided

• Core Components: Pressure Vessel, Motor, Bearing, Gear,

Pump, Gearbox, Engine, PLC

Year: 2022Working Hours: 691



#### More Images









## Product Description

### **Product Description**



















#### Models Of Excavators We Sell

Carter used excavator

PC20/PC30/PC35/PC40/PC55/PC56/PC60/PC70/PC75/PC78/PC10

Komatsu used excavator

O/PC110/PC120/PC128/PC130/PC138/PC150/PC160/PC200/PC210/PC22

0/PC228/PC240/PC270/PC300/PC350/PC360/PC400/PC450/PC49

0/PC650

CAT303/CAT305/CAT305.5/CAT306/CAT307/CAT308/CAT311/CAT312/C AT313/CAT315/CAT318/CAT320/CAT323/CAT324/CAT325/CAT326/CAT3 29/CAT330/CAT336/CAT340/CAT345/CAT349/CAT375

Doosan used excavator DH(DX)35/55/60/70/75/80/150/200/215/220/225/235/260/300/350/370/420/500/530

Sany used excavator SY16/SY35/SY55/SY60/SY65/SY75/SY85/SY95/SY115/SY135/SY155/SY 205/SY215/SY235/SY265/SY305/SY335/SY365

/ZX330/ZX350/ZX360/ZX450/ZX600

Kobelco used excavator SK50/SK55/SK60/SK70/SK75/SK115/SK135/SK140/SK160/SK200/SK210/

SK230/SK235/SK250/SK260/