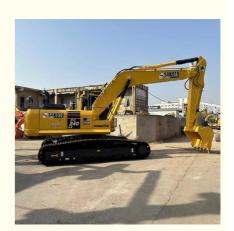

# Original Hydraulic Valve Used Excavator Komatsu PC240-8 Made in Japan

# 2022 Year Model

#### **Product Specification**

Showroom Location: None · Operating Weight: 25130KG 1.2M<sup>3</sup> . Bucket Capacity: · Machine Weight: 24000 KG Hydraulic Cylinder Brand: Original • Hydraulic Pump Brand: Original Hydraulic Valve Brand: Original Cummins . Engine Brand: 125KW • Power: • Machinery Test Report: Provided • Video Outgoing-inspection: Provided