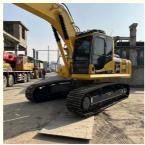

# Original Hydraulic Valve Used Excavator Komatsu PC240-8 Made in Japan

# 2022 Year Model

#### **Product Specification**

Showroom Location: None · Operating Weight: 25130KG 1.2M<sup>3</sup> . Bucket Capacity: · Machine Weight: 24000 KG Hydraulic Cylinder Brand: Original • Hydraulic Pump Brand: Original Hydraulic Valve Brand: Original Cummins . Engine Brand: 125KW • Power: • Machinery Test Report: Provided • Video Outgoing-inspection: Provided