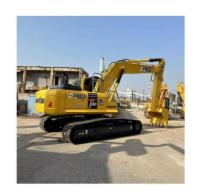

# Original Hydraulic Valve Used Excavator Komatsu PC240-8 Made in Japan

# 2022 Year Model

#### **Product Specification**

Showroom Location: None · Operating Weight: 25130KG 1.2M<sup>3</sup> . Bucket Capacity: · Machine Weight: 24000 KG Hydraulic Cylinder Brand: Original • Hydraulic Pump Brand: Original Hydraulic Valve Brand: Original Cummins . Engine Brand: 125KW • Power: • Machinery Test Report: Provided • Video Outgoing-inspection: Provided