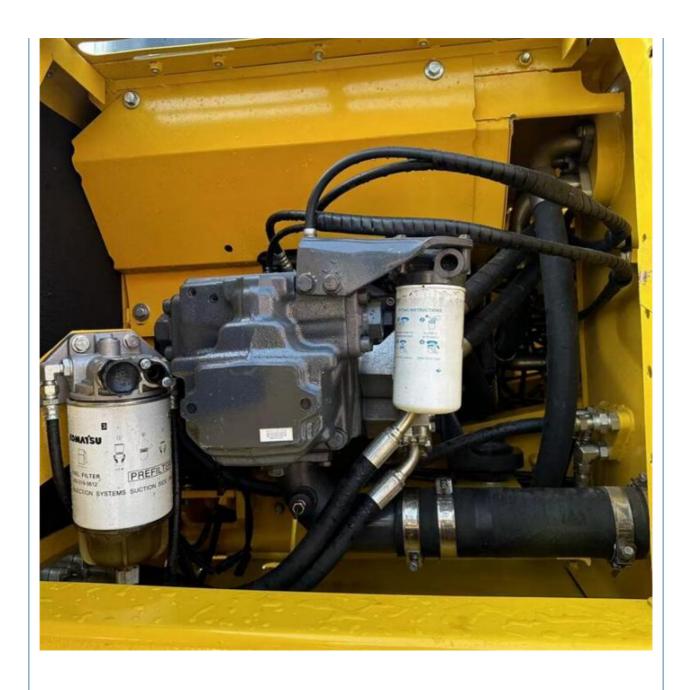

#### **Product Specification**

Showroom Location: None · Operating Weight: 25130KG 1.2M<sup>3</sup> . Bucket Capacity: · Machine Weight: 24000 KG Hydraulic Cylinder Brand: Original • Hydraulic Pump Brand: Original Hydraulic Valve Brand: Original Cummins . Engine Brand: 125KW • Power: • Machinery Test Report: Provided • Video Outgoing-inspection: Provided