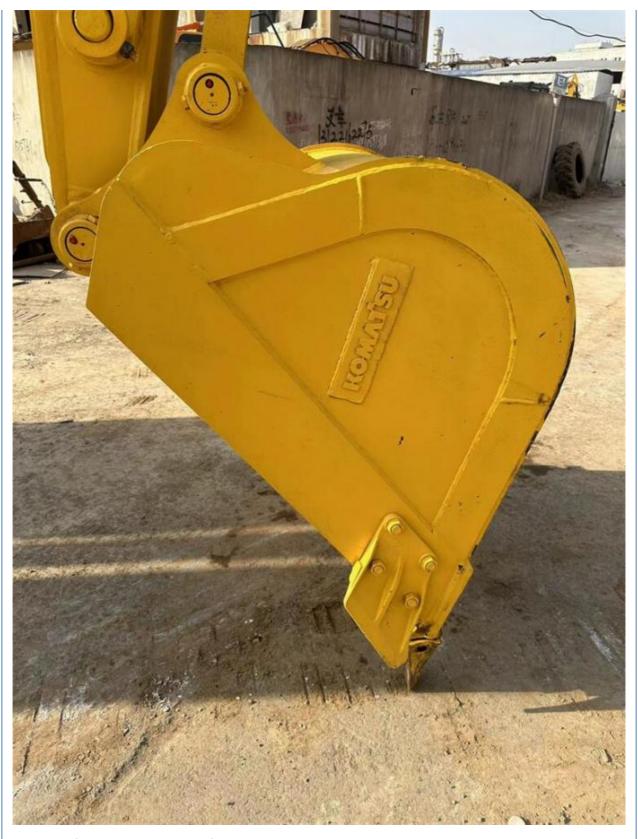

de in Japan

# 2022 Year Model

#### **Basic Information**

Place of Origin: Japan

• Price: \$33,000.00/units 1-3 units

Packaging Details:1. Bulk Cargo2. Flat Rack

3. Container

• Supply Ability: 100 Unit/Units per Month



#### **Product Specification**

Showroom Location: None · Operating Weight: 25130KG 1.2M<sup>3</sup> . Bucket Capacity: · Machine Weight: 24000 KG Hydraulic Cylinder Brand: Original • Hydraulic Pump Brand: Original Hydraulic Valve Brand: Original Cummins . Engine Brand: 125KW • Power: • Machinery Test Report: Provided • Video Outgoing-inspection: Provided

• Core Components: Pressure Vessel, Motor, Bearing, Gear,

Pump, Gearbox, Engine, PLC

Year: 2022Working Hours: 691



#### More Images









## Product Description

### **Product Description**



















#### Models Of Excavators We Sell

Carter used excavator

PC20/PC30/PC35/PC40/PC55/PC56/PC60/PC70/PC75/PC78/PC10

Komatsu used excavator

O/PC110/PC120/PC128/PC130/PC138/PC150/PC160/PC200/PC210/PC22

0/PC228/PC240/PC270/PC300/PC350/PC360/PC400/PC450/PC49

0/PC650

CAT303/CAT305/CAT305.5/CAT306/CAT307/CAT308/CAT311/CAT312/C AT313/CAT315/CAT318/CAT320/CAT323/CAT324/CAT325/CAT326/CAT3 29/CAT330/CAT336/CAT340/CAT345/CAT349/CAT375

Doosan used excavator DH(DX)35/55/60/70/75/80/150/200/215/220/225/235/260/300/350/370/420/500/530

Sany used excavator SY16/SY35/SY55/SY60/SY65/SY75/SY85/SY95/SY115/SY135/SY155/SY 205/SY215/SY235/SY265/SY305/SY335/SY365

/ZX330/ZX350/ZX360/ZX450/ZX600

Kobelco used excavator SK50/SK55/SK60/SK70/SK75/SK115/SK135/SK140/SK160/SK200/SK210/

SK230/SK235/SK250/SK260/SK33