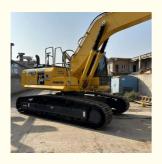

# Original Hydraulic Valve Used Excavator Komatsu PC240-8 Made in Japan

# 2022 Year Model

#### **Product Specification**

Showroom Location: None · Operating Weight: 25130KG 1.2M<sup>3</sup> . Bucket Capacity: · Machine Weight: 24000 KG Hydraulic Cylinder Brand: Original • Hydraulic Pump Brand: Original Hydraulic Valve Brand: Original Cummins . Engine Brand: 125KW • Power: • Machinery Test Report: Provided • Video Outgoing-inspection: Provided