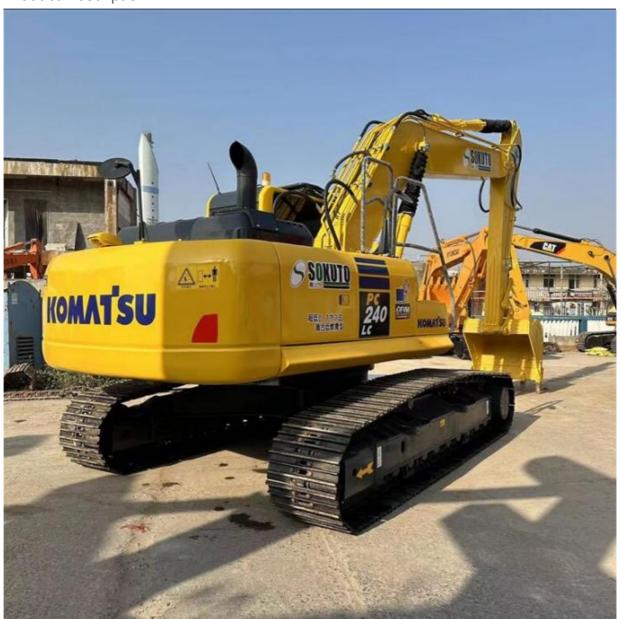

# Original Hydraulic Valve Used Excavator Komatsu PC240-8 Made in Japan

# 2022 Year Model

#### **Product Specification**

Showroom Location: None · Operating Weight: 25130KG 1.2M<sup>3</sup> . Bucket Capacity: · Machine Weight: 24000 KG Hydraulic Cylinder Brand: Original • Hydraulic Pump Brand: Original Hydraulic Valve Brand: Original Cummins . Engine Brand: 125KW • Power: • Machinery Test Report: Provided • Video Outgoing-inspection: Provided