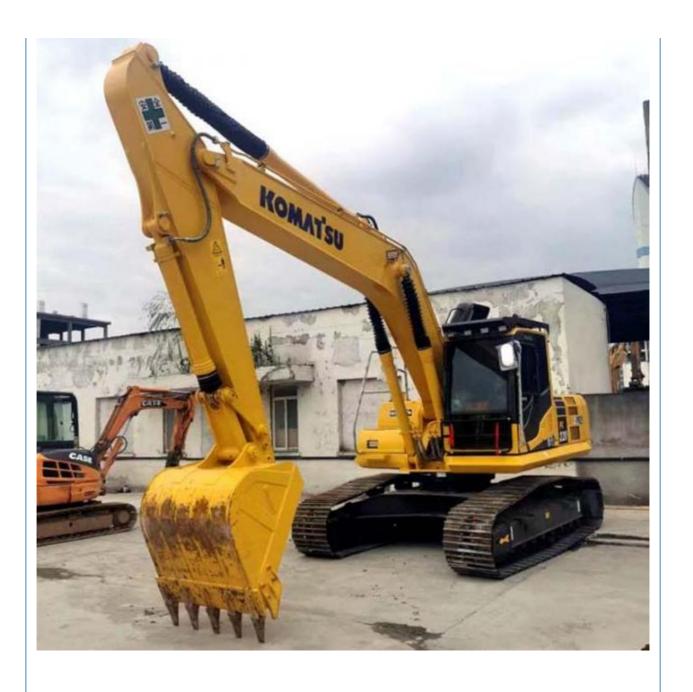

## 22 Ton Used Komatsu PC220-8 Excavators in Japan Good Condition and Low Operating Cost

## **Product Specification**

Showroom Location: None · Operating Weight: 23100 KG 1 M<sup>3</sup> . Bucket Capacity: · Machine Weight: 22000 KG Hydraulic Cylinder Brand: Original • Hydraulic Pump Brand: Original Hydraulic Valve Brand: Original Cummins . Engine Brand: 110 KW • Power: • Machinery Test Report: Provided

## More Images