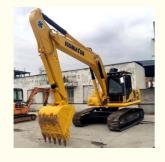

.com

## 22 Ton Used Komatsu PC220-8 Excavators in Japan Good Condition and Low Operating Cost

#### **Basic Information**

Place of Origin: Japan

• Price: \$31,000.00/units 1-3 units

Packaging Details:
 1. Bulk cargo.

Flat rack.
 Container.

o. Containor

• Supply Ability: 100 Unit/Units per Month



## **Product Specification**

Showroom Location: None · Operating Weight: 23100 KG 1 M<sup>3</sup> . Bucket Capacity: · Machine Weight: 22000 KG Hydraulic Cylinder Brand: Original • Hydraulic Pump Brand: Original Hydraulic Valve Brand: Original Cummins . Engine Brand: 110 KW • Power: • Machinery Test Report: Provided

• Core Components: Pressure Vessel, Motor, Bearing, Gear,

Pump, Gearbox, Engine, PLC

Year: 2021Working Hours: 896

• Video Outgoing-inspection: Provided



## More Images









# Product Description

# **Product Description**



















# Models Of Excavators We Sell

| Komatsu used excavator     | PC20/PC30/PC35/PC40/PC50/PC55/PC56/PC60/PC70/PC75/PC78/PC10 0/PC110/PC120/PC128/PC130/PC138/PC150/PC160/PC200/PC210/PC22 0/PC228/PC240/PC270/PC300/PC350/PC360/PC400/PC450/PC460/PC49 0/PC650 |
|----------------------------|-----------------------------------------------------------------------------------------------------------------------------------------------------------------------------------------------|
| Carter used excavator      | CAT303/CAT305/CAT305.5/CAT306/CAT307/CAT308/CAT311/CAT312/C<br>AT313/CAT315/CAT318/CAT320/CAT323/CAT324/CAT325/CAT326/CAT3<br>29/CAT330/CAT336/CAT340/CAT345/CAT349/CAT375                    |
| Doosan used excavator