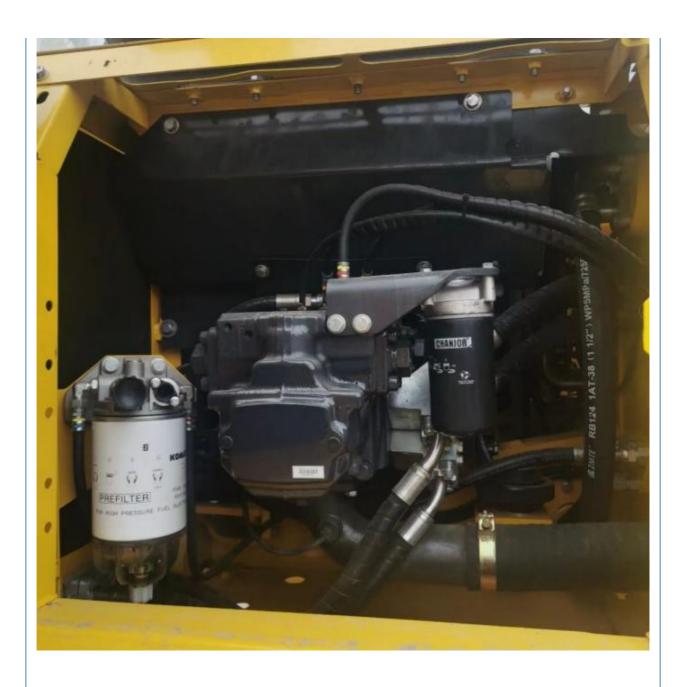

n and Low Operating Cost

#### **Basic Information**

Place of Origin: Japan

• Price: \$31,000.00/units 1-3 units

Packaging Details:
 1. Bulk cargo.

Flat rack.
 Container.

o. Containor

• Supply Ability: 100 Unit/Units per Month



## **Product Specification**

Showroom Location: None · Operating Weight: 23100 KG 1 M<sup>3</sup> . Bucket Capacity: · Machine Weight: 22000 KG Hydraulic Cylinder Brand: Original • Hydraulic Pump Brand: Original Hydraulic Valve Brand: Original Cummins . Engine Brand: 110 KW • Power: • Machinery Test Report: Provided

• Core Components: Pressure Vessel, Motor, Bearing, Gear,

Pump, Gearbox, Engine, PLC

Year: 2021Working Hours: 896

• Video Outgoing-inspection: Provided



## More Images









# Product Description

# **Product Description**



















# Models Of Excavators We Sell

| Komatsu used excavator     | PC20/PC30/PC35/PC40/PC50/PC55/PC56/PC60/PC70/PC75/PC78/PC10 0/PC110/PC120/PC128/PC130/PC138/PC150/PC160/PC200/PC210/PC22 0/PC228/PC240/PC270/PC300/PC350/PC360/PC400/PC450/PC460/PC49 0/PC650 |
|----------------------------|-----------------------------------------------------------------------------------------------------------------------------------------------------------------------------------------------|
| Carter used excavator      | CAT303/CAT305/CAT305.5/CAT306/CAT307/CAT308/CAT311/CAT312/C<br>AT313/CAT315/CAT318/CAT320/CAT323/CAT324/CAT325/CAT326/CAT3<br>29/CAT330/CAT336/CAT340/CAT345/CAT349/CAT375                    |
| Doosan used excavator      | DH(DX)35/55/60/70/75/80/150/200/215/220/225/235/260/300/350/37