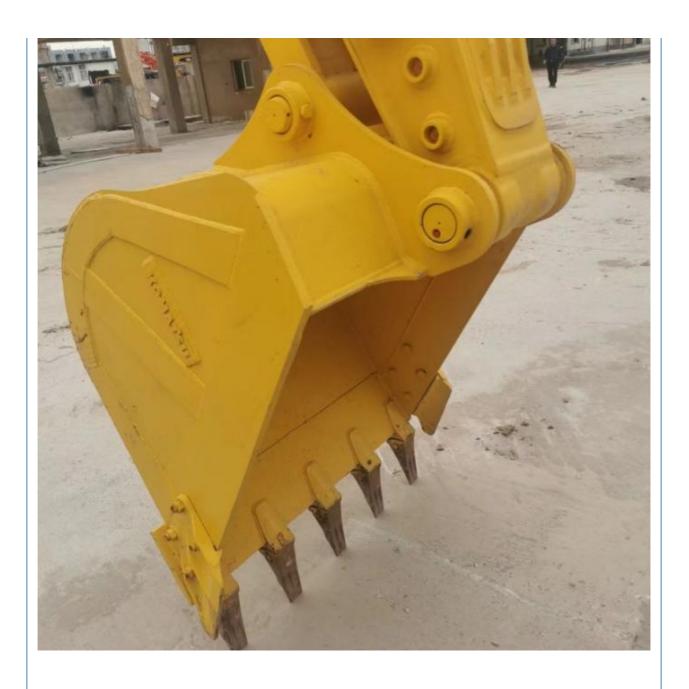

## **Product Specification**

Showroom Location: None · Operating Weight: 23100 KG 1 M<sup>3</sup> . Bucket Capacity: · Machine Weight: 22000 KG Hydraulic Cylinder Brand: Original • Hydraulic Pump Brand: Original Hydraulic Valve Brand: Original Cummins . Engine Brand: 110 KW • Power: • Machinery Test Report: Provided

• Core Components: Pressure Vessel, Motor, Bearing, Gear,

Pump, Gearbox, Engine, PLC

Year: 2021Working Hours: 896

• Video Outgoing-inspection: Provided