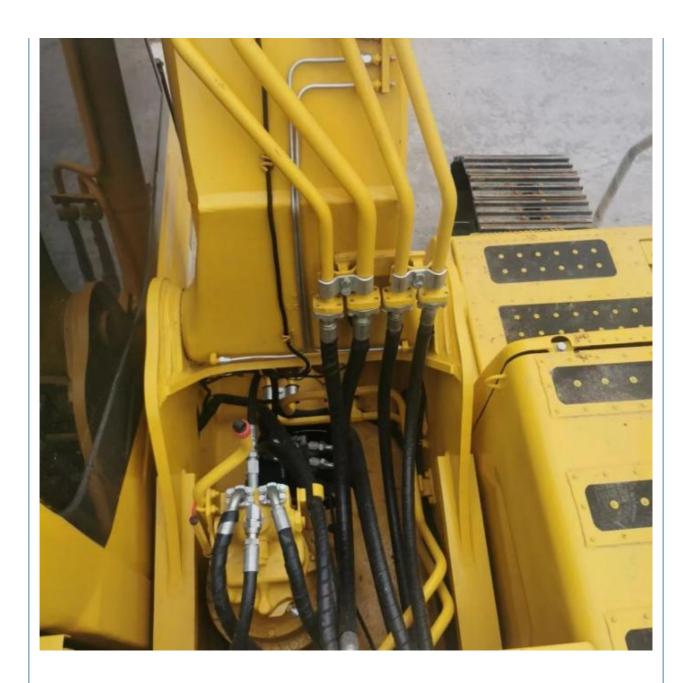

and Low Operating Cost

#### **Basic Information**

Place of Origin: Japan

• Price: \$31,000.00/units 1-3 units

Packaging Details:
 1. Bulk cargo.

Flat rack.
 Container.

o. Containor

• Supply Ability: 100 Unit/Units per Month



## **Product Specification**

Showroom Location: None · Operating Weight: 23100 KG 1 M<sup>3</sup> . Bucket Capacity: · Machine Weight: 22000 KG Hydraulic Cylinder Brand: Original • Hydraulic Pump Brand: Original Hydraulic Valve Brand: Original Cummins . Engine Brand: 110 KW • Power: • Machinery Test Report: Provided

• Core Components: Pressure Vessel, Motor, Bearing, Gear,

Pump, Gearbox, Engine, PLC

Year: 2021Working Hours: 896

• Video Outgoing-inspection: Provided



## More Images









# Product Description

# **Product Description**



















# Models Of Excavators We Sell

| Komatsu used excavator     | PC20/PC30/PC35/PC40/PC50/PC55/PC56/PC60/PC70/PC75/PC78/PC10 0/PC110/PC120/PC128/PC130/PC138/PC150/PC160/PC200/PC210/PC22 0/PC228/PC240/PC270/PC300/PC350/PC360/PC400/PC450/PC460/PC49 0/PC650 |
|----------------------------|-----------------------------------------------------------------------------------------------------------------------------------------------------------------------------------------------|
| Carter used excavator      | CAT303/CAT305/CAT305.5/CAT306/CAT307/CAT308/CAT311/CAT312/C<br>AT313/CAT315/CAT318/CAT320/CAT323/CAT324/CAT325/CAT326/CAT3<br>29/CAT330/CAT336/CAT340/CAT345/CAT349/CAT375                    |
| Doosan used excavator      | DH(DX)35/55/60/70/75/80/150/200/215/220/225/235/260/300/350/370/