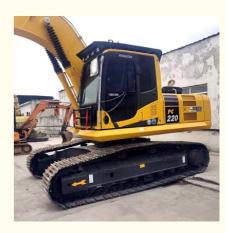

## 22 Ton Used Komatsu PC220-8 Excavators in Japan Good Condition and Low Operating Cost

## **Product Specification**

Showroom Location: None · Operating Weight: 23100 KG 1 M<sup>3</sup> . Bucket Capacity: · Machine Weight: 22000 KG Hydraulic Cylinder Brand: Original • Hydraulic Pump Brand: Original Hydraulic Valve Brand: Original Cummins . Engine Brand: 110 KW • Power: • Machinery Test Report: Provided

• Core Components: Pressure Vessel, Motor, Bearing, Gear,

Pump, Gearbox, Engine, PLC

Year: 2021Working Hours: 896

• Video Outgoing-inspection: Provided