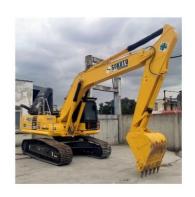

# Shanghai Kaishu Machinery Equipment Co., Ltd. used-crawlerexcavator.com

## 22 Ton Used Komatsu PC220-8 Excavators in Japan Good Condition and Low Operating Cost

#### **Basic Information**

Place of Origin: Japan

• Price: \$31,000.00/units 1-3 units

Packaging Details:
 1. Bulk cargo.

Flat rack.
 Container.

o. Containor

• Supply Ability: 100 Unit/Units per Month



## **Product Specification**

Showroom Location: None · Operating Weight: 23100 KG 1 M<sup>3</sup> . Bucket Capacity: · Machine Weight: 22000 KG Hydraulic Cylinder Brand: Original • Hydraulic Pump Brand: Original Hydraulic Valve Brand: Original Cummins . Engine Brand: 110 KW • Power: • Machinery Test Report: Provided

• Core Components: Pressure Vessel, Motor, Bearing, Gear,

Pump, Gearbox, Engine, PLC

Year: 2021Working Hours: 896

• Video Outgoing-inspection: Provided



## More Images









# Product Description

# **Product Description**



















# Models Of Excavators We Sell

| Komatsu used excavator     | PC20/PC30/PC35/PC40/PC50/PC55/PC56/PC60/PC70/PC75/PC78/PC10 0/PC110/PC120/PC128/PC130/PC138/PC150/PC160/PC200/PC210/PC22 0/PC228/PC240/PC270/PC300/PC350/PC360/PC400/