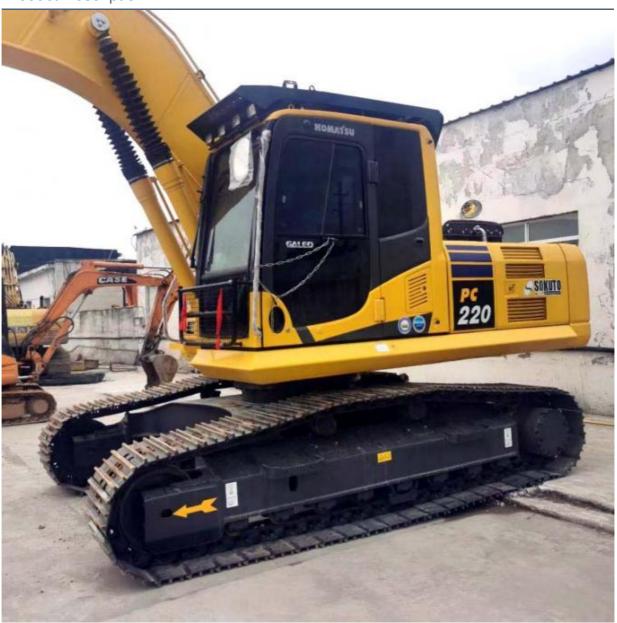

## 22 Ton Used Komatsu PC220-8 Excavators in Japan Good Condition and Low Operating Cost

## **Product Specification**

Showroom Location: None · Operating Weight: 23100 KG 1 M<sup>3</sup> . Bucket Capacity: · Machine Weight: 22000 KG Hydraulic Cylinder Brand: Original • Hydraulic Pump Brand: Original Hydraulic Valve Brand: Original Cummins . Engine Brand: 110 KW • Power: • Machinery Test Report: Provided

## More Images