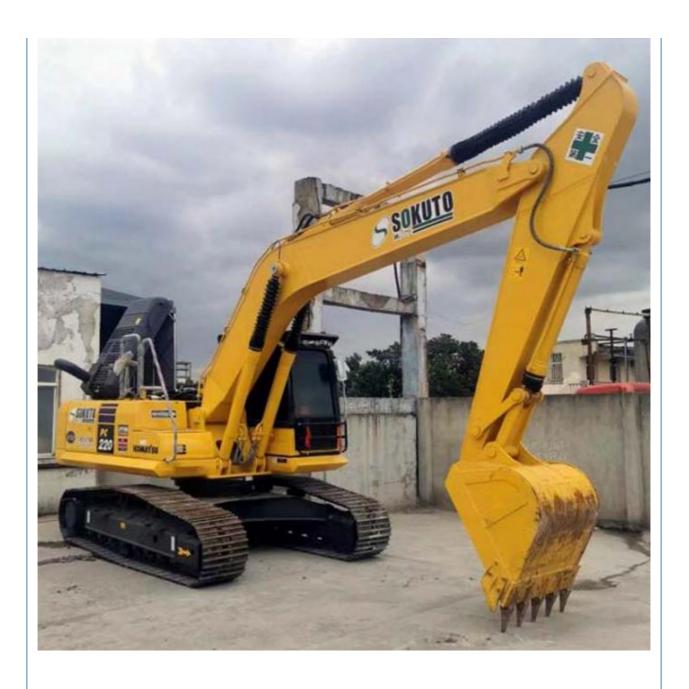

## 22 Ton Used Komatsu PC220-8 Excavators in Japan Good Condition and Low Operating Cost

## **Product Specification**

Showroom Location: None · Operating Weight: 23100 KG 1 M<sup>3</sup> . Bucket Capacity: · Machine Weight: 22000 KG Hydraulic Cylinder Brand: Original • Hydraulic Pump Brand: Original Hydraulic Valve Brand: Original Cummins . Engine Brand: 110 KW • Power: • Machinery Test Report: Provided

• Core Components: Pressure Vessel, Motor, Bearing, Gear,

Pump, Gearbox, Engine, PLC

Year: 2021Working Hours: 896

• Video Outgoing-inspection: Provided