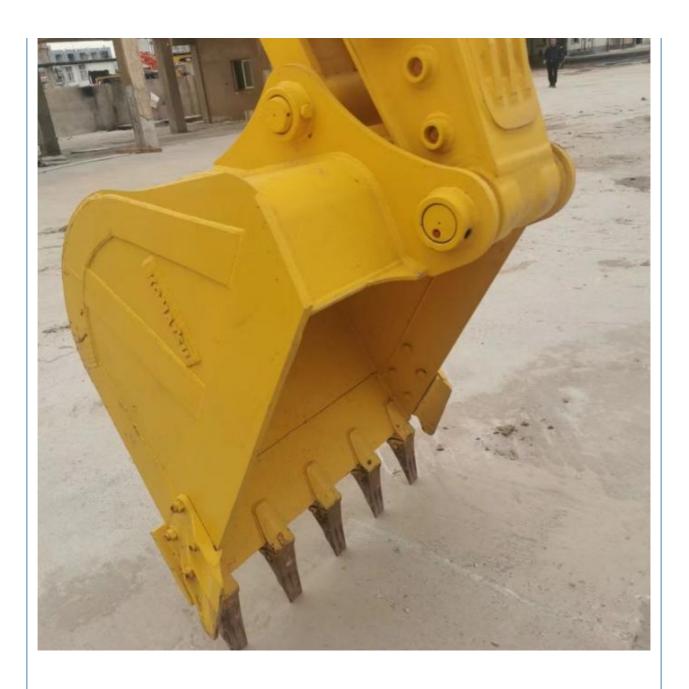

### **Product Specification**

Showroom Location: None · Operating Weight: 23100 KG 1 M<sup>3</sup> . Bucket Capacity: · Machine Weight: 22000 KG Hydraulic Cylinder Brand: Original • Hydraulic Pump Brand: Original • Hydraulic Valve Brand: Original Cummins . Engine Brand: 110 KW • Power: • Machinery Test Report: Provided • Video Outgoing-inspection: Provided