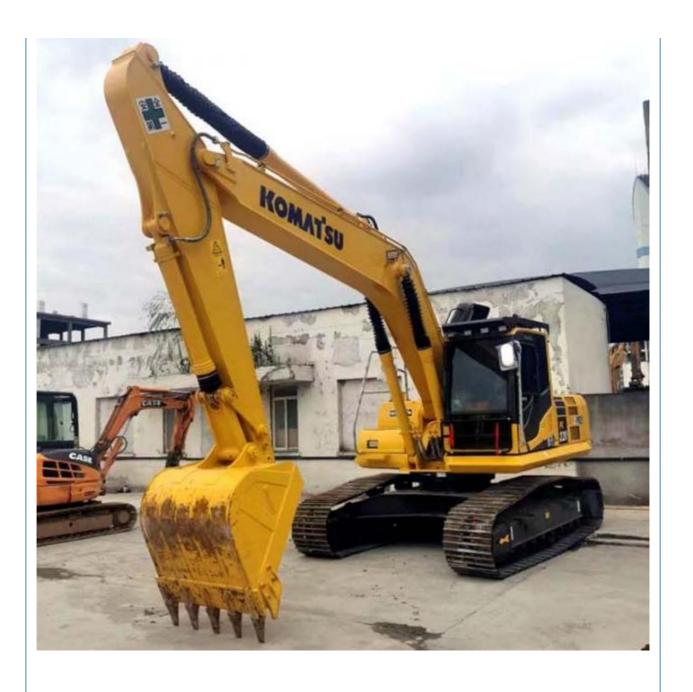

# Good Condition 22 Ton Used Komatsu PC220 Excavator in Japan 1 m3 Bucket 110 KW Power

### **Product Specification**

Showroom Location: None · Operating Weight: 23100 KG 1 M<sup>3</sup> . Bucket Capacity: · Machine Weight: 22000 KG Hydraulic Cylinder Brand: Original • Hydraulic Pump Brand: Original • Hydraulic Valve Brand: Original Cummins . Engine Brand: 110 KW • Power: • Machinery Test Report: Provided • Video Outgoing-inspection: Provided