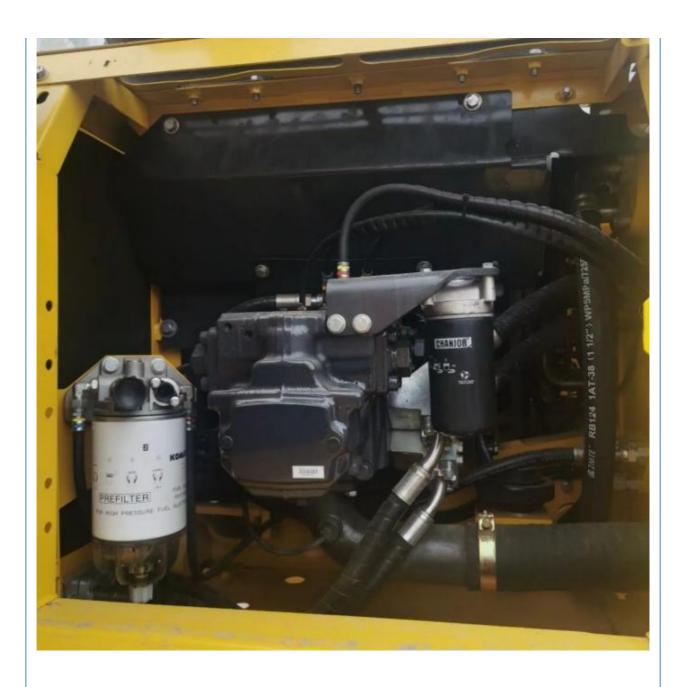

apan 1 m3 Bucket 110 KW Power

#### **Basic Information**

Place of Origin: Japan

• Price: \$31,000.00/units 1-3 units

Packaging Details:
 1. Bulk cargo.

2. Flat rack.

3. Container.

• Supply Ability: 100 Unit/Units per Month



### **Product Specification**

Showroom Location: None · Operating Weight: 23100 KG 1 M<sup>3</sup> . Bucket Capacity: · Machine Weight: 22000 KG Hydraulic Cylinder Brand: Original • Hydraulic Pump Brand: Original • Hydraulic Valve Brand: Original Cummins . Engine Brand: 110 KW • Power: • Machinery Test Report: Provided • Video Outgoing-inspection: Provided

• Core Components: Pressure Vessel, Motor, Bearing, Gear,

Pump, Gearbox, Engine, PLC

Year: 2021Working Hours: 896



### More Images









# Product Description

# **Product Description**



















# Models Of Excavators We Sell

| Komatsu used excavator     | PC20/PC30/PC35/PC40/PC50/PC55/PC56/PC60/PC70/PC75/PC78/PC10 0/PC110/PC120/PC128/PC130/PC138/PC150/PC160/PC200/PC210/PC22 0/PC228/PC240/PC270/PC300/PC350/PC360/PC400/PC450/PC460/PC49 0/PC650 |
|----------------------------|-----------------------------------------------------------------------------------------------------------------------------------------------------------------------------------------------|
| Carter used excavator      | CAT303/CAT305/CAT305.5/CAT306/CAT307/CAT308/CAT311/CAT312/C<br>AT313/CAT315/CAT318/CAT320/CAT323/CAT324/CAT325/CAT326/CAT3<br>29/CAT330/CAT336/CAT340/CAT345/CAT349/CAT375                    |
| Doosan used excavator      | DH(DX)35/55/60/70/75/80/150/200/215/220/225/235/260/300/350/37