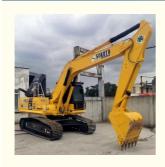

# Good Condition 22 Ton Used Komatsu PC220 Excavator in Japan 1 m3 Bucket 110 KW Power

### **Product Specification**

Showroom Location: None · Operating Weight: 23100 KG 1 M<sup>3</sup> . Bucket Capacity: · Machine Weight: 22000 KG Hydraulic Cylinder Brand: Original • Hydraulic Pump Brand: Original • Hydraulic Valve Brand: Original Cummins . Engine Brand: 110 KW • Power: • Machinery Test Report: Provided • Video Outgoing-inspection: Provided

• Core Components: Pressure Vessel, Motor, Bearing, Gear,

Pump, Gearbox, Engine, PLC

Year: 2021Working Hours: 896