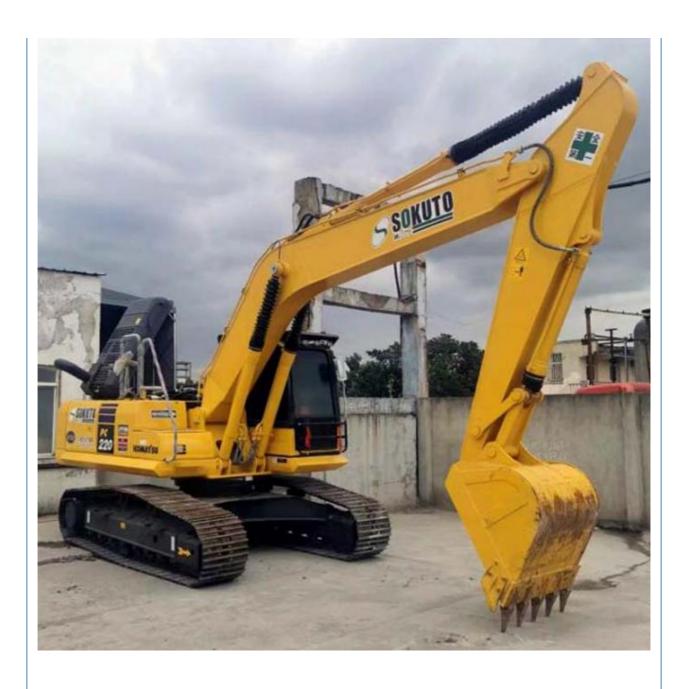

# Good Condition 22 Ton Used Komatsu PC220 Excavator in Japan 1 m3 Bucket 110 KW Power

### **Product Specification**

Showroom Location: None · Operating Weight: 23100 KG 1 M<sup>3</sup> . Bucket Capacity: · Machine Weight: 22000 KG Hydraulic Cylinder Brand: Original • Hydraulic Pump Brand: Original • Hydraulic Valve Brand: Original Cummins . Engine Brand: 110 KW • Power: • Machinery Test Report: Provided • Video Outgoing-inspection: Provided

• Core Components: Pressure Vessel, Motor, Bearing, Gear,

Pump, Gearbox, Engine, PLC

Year: 2021Working Hours: 896