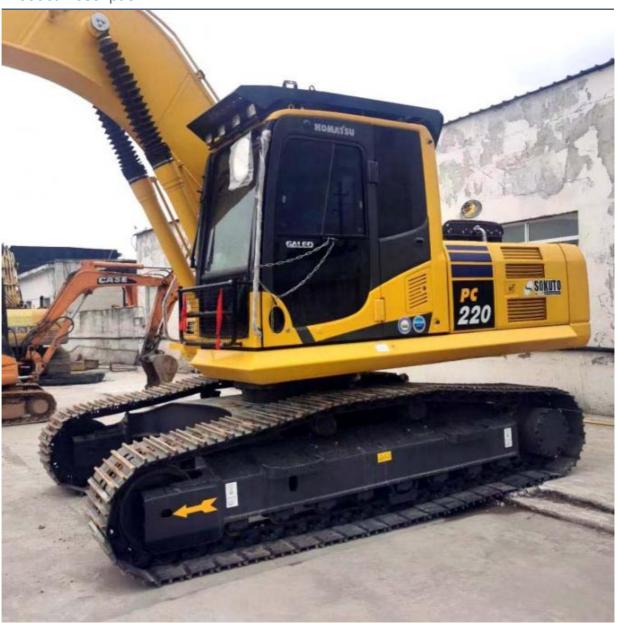

# Good Condition 22 Ton Used Komatsu PC220 Excavator in Japan 1 m3 Bucket 110 KW Power

### **Product Specification**

Showroom Location: None · Operating Weight: 23100 KG 1 M<sup>3</sup> . Bucket Capacity: · Machine Weight: 22000 KG Hydraulic Cylinder Brand: Original • Hydraulic Pump Brand: Original • Hydraulic Valve Brand: Original Cummins . Engine Brand: 110 KW • Power: • Machinery Test Report: Provided • Video Outgoing-inspection: Provided