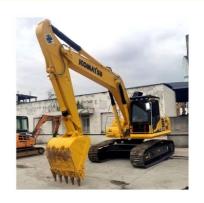

# Good Condition 22 Ton Used Komatsu PC220 Excavator in Japan 1 m3 Bucket 110 KW Power

### **Product Specification**

Showroom Location: None · Operating Weight: 23100 KG 1 M<sup>3</sup> . Bucket Capacity: · Machine Weight: 22000 KG Hydraulic Cylinder Brand: Original • Hydraulic Pump Brand: Original • Hydraulic Valve Brand: Original Cummins . Engine Brand: 110 KW • Power: • Machinery Test Report: Provided • Video Outgoing-inspection: Provided

• Core Components: Pressure Vessel, Motor, Bearing, Gear,

Pump, Gearbox, Engine, PLC

Year: 2021Working Hours: 896