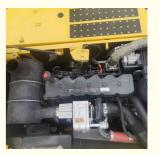

### **Product Specification**

Showroom Location: None · Operating Weight: 23100 KG 1 M<sup>3</sup> . Bucket Capacity: · Machine Weight: 22000 KG Hydraulic Cylinder Brand: Original • Hydraulic Pump Brand: Original • Hydraulic Valve Brand: Original Cummins . Engine Brand: 110 KW • Power: • Machinery Test Report: Provided • Video Outgoing-inspection: Provided

• Core Components: Pressure Vessel, Motor, Bearing, Gear,

Pump, Gearbox, Engine, PLC

Year: 2021Working Hours: 896