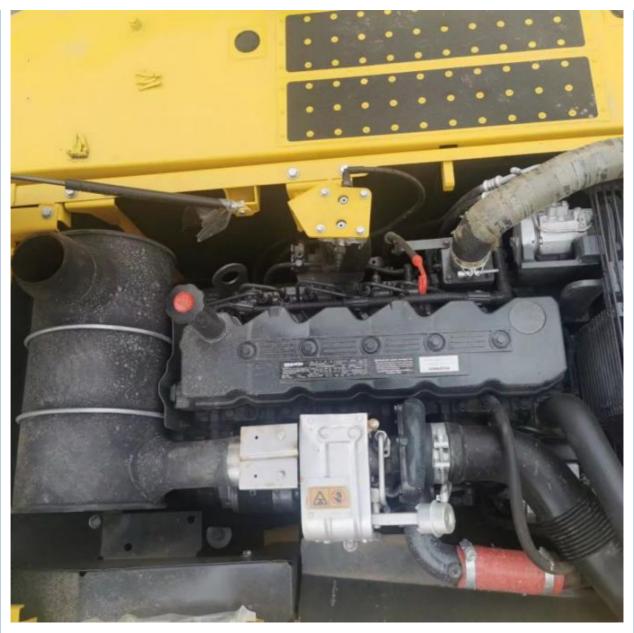

1 m3 Bucket 110 KW Power

#### **Basic Information**

Place of Origin: Japan

• Price: \$31,000.00/units 1-3 units

Packaging Details:
 1. Bulk cargo.

2. Flat rack.

3. Container.

• Supply Ability: 100 Unit/Units per Month



### **Product Specification**

Showroom Location: None · Operating Weight: 23100 KG 1 M<sup>3</sup> . Bucket Capacity: · Machine Weight: 22000 KG Hydraulic Cylinder Brand: Original • Hydraulic Pump Brand: Original • Hydraulic Valve Brand: Original Cummins . Engine Brand: 110 KW • Power: • Machinery Test Report: Provided • Video Outgoing-inspection: Provided

• Core Components: Pressure Vessel, Motor, Bearing, Gear,

Pump, Gearbox, Engine, PLC

Year: 2021Working Hours: 896



### More Images









# Product Description

# **Product Description**



















# Models Of Excavators We Sell

| Komatsu used excavator     | PC20/PC30/PC35/PC40/PC50/PC55/PC56/PC60/PC70/PC75/PC78/PC10 0/PC110/PC120/PC128/PC130/PC138/PC150/PC160/PC200/PC210/PC22 0/PC228/PC240/PC270/PC300/PC350/PC360/PC400/PC450/PC460/PC49 0/PC650 |
|----------------------------|-----------------------------------------------------------------------------------------------------------------------------------------------------------------------------------------------|
| Carter used excavator      | CAT303/CAT305/CAT305.5/CAT306/CAT307/CAT308/CAT311/CAT312/C<br>AT313/CAT315/CAT318/CAT320/CAT323/CAT324/CAT325/CAT326/CAT3<br>29/CAT330/CAT336/CAT340/CAT345/CAT349/CAT375                    |
| Doosan used excavator      | DH(DX)35/55/60/70/75/80/150/200/215/220/225/235/260/300/350/370/42