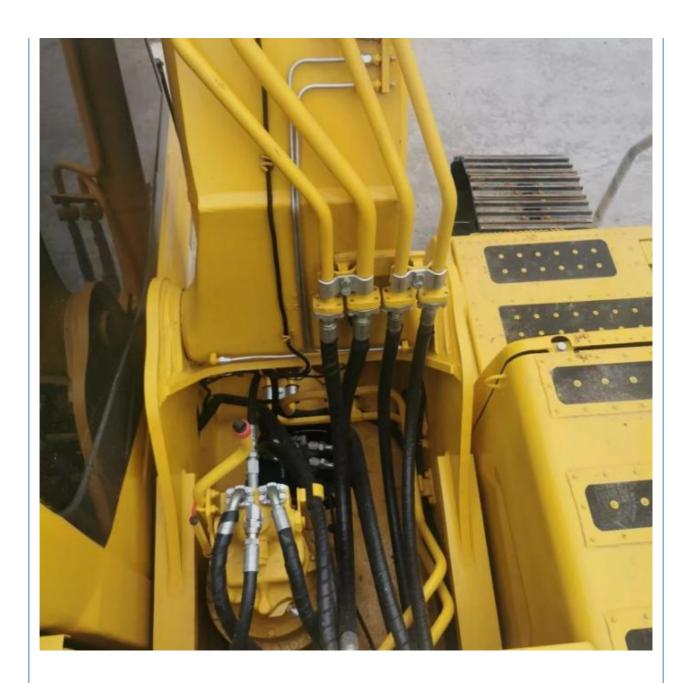

an 1 m3 Bucket 110 KW Power

#### **Basic Information**

Place of Origin: Japan

• Price: \$31,000.00/units 1-3 units

Packaging Details:
 1. Bulk cargo.

2. Flat rack.

3. Container.

• Supply Ability: 100 Unit/Units per Month



### **Product Specification**

Showroom Location: None · Operating Weight: 23100 KG 1 M<sup>3</sup> . Bucket Capacity: · Machine Weight: 22000 KG Hydraulic Cylinder Brand: Original • Hydraulic Pump Brand: Original • Hydraulic Valve Brand: Original Cummins . Engine Brand: 110 KW • Power: • Machinery Test Report: Provided • Video Outgoing-inspection: Provided

• Core Components: Pressure Vessel, Motor, Bearing, Gear,

Pump, Gearbox, Engine, PLC

Year: 2021Working Hours: 896



### More Images









# Product Description

# **Product Description**



















# Models Of Excavators We Sell

| Komatsu used excavator     | PC20/PC30/PC35/PC40/PC50/PC55/PC56/PC60/PC70/PC75/PC78/PC10 0/PC110/PC120/PC128/PC130/PC138/PC150/PC160/PC200/PC210/PC22 0/PC228/PC240/PC270/PC300/PC350/PC360/PC400/PC450/PC460/PC49 0/PC650 |
|----------------------------|-----------------------------------------------------------------------------------------------------------------------------------------------------------------------------------------------|
| Carter used excavator      | CAT303/CAT305/CAT305.5/CAT306/CAT307/CAT308/CAT311/CAT312/C<br>AT313/CAT315/CAT318/CAT320/CAT323/CAT324/CAT325/CAT326/CAT3<br>29/CAT330/CAT336/CAT340/CAT345/CAT349/CAT375                    |
| Doosan used excavator      | DH(DX)35/55/60/70/75/80/150/200/215/220/225/235/260/300/350/370/