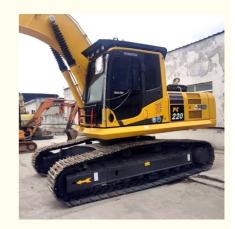

# Good Condition 22 Ton Used Komatsu PC220 Excavator in Japan 1 m3 Bucket 110 KW Power

### **Product Specification**

Showroom Location: None · Operating Weight: 23100 KG 1 M<sup>3</sup> . Bucket Capacity: · Machine Weight: 22000 KG Hydraulic Cylinder Brand: Original • Hydraulic Pump Brand: Original • Hydraulic Valve Brand: Original Cummins . Engine Brand: 110 KW • Power: • Machinery Test Report: Provided • Video Outgoing-inspection: Provided

• Core Components: Pressure Vessel, Motor, Bearing, Gear,

Pump, Gearbox, Engine, PLC

Year: 2021Working Hours: 896