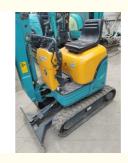

## **Product Specification**

Showroom Location: None · Operating Weight: 1ton 0.02 . Bucket Capacity: • Machine Weight: 1120 KG • Hydraulic Cylinder Brand: Original • Hydraulic Pump Brand: Original • Hydraulic Valve Brand: Original . Engine Brand: Kubota 9.8KW • Power: • Machinery Test Report: Provided • Video Outgoing-inspection: Provided

• Core Components: Pressure Vessel, Motor, Bearing, Gear,

Pump, Gearbox, Engine, PLC

Year: 2018Working Hours: 780