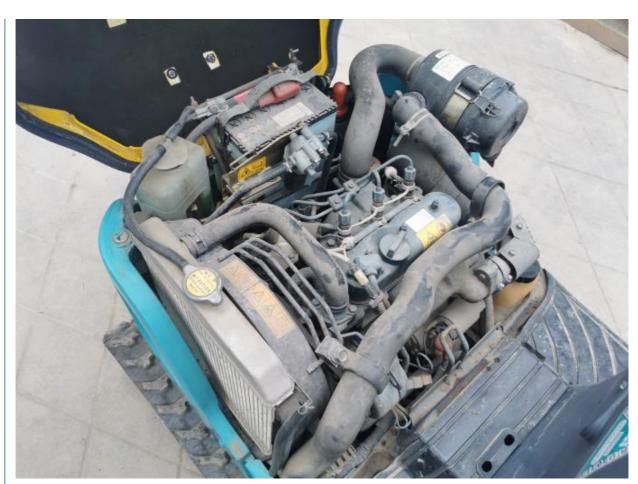

## **Product Specification**

Showroom Location: None · Operating Weight: 1ton 0.02 . Bucket Capacity: • Machine Weight: 1120 KG • Hydraulic Cylinder Brand: Original • Hydraulic Pump Brand: Original • Hydraulic Valve Brand: Original . Engine Brand: Kubota 9.8KW • Power: • Machinery Test Report: Provided • Video Outgoing-inspection: Provided

• Core Components: Pressure Vessel, Motor, Bearing, Gear,

Pump, Gearbox, Engine, PLC

Year: 2018Working Hours: 780