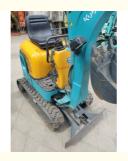

# Used Kubota U-10-1 Mini Excavator with 780 Working Hours and Original Hydraulic Valve

## **Product Specification**

Showroom Location: None · Operating Weight: 1ton 0.02 . Bucket Capacity: • Machine Weight: 1120 KG • Hydraulic Cylinder Brand: Original • Hydraulic Pump Brand: Original • Hydraulic Valve Brand: Original . Engine Brand: Kubota 9.8KW • Power: • Machinery Test Report: Provided • Video Outgoing-inspection: Provided

• Core Components: Pressure Vessel, Motor, Bearing, Gear,

Pump, Gearbox, Engine, PLC

Year: 2018Working Hours: 780