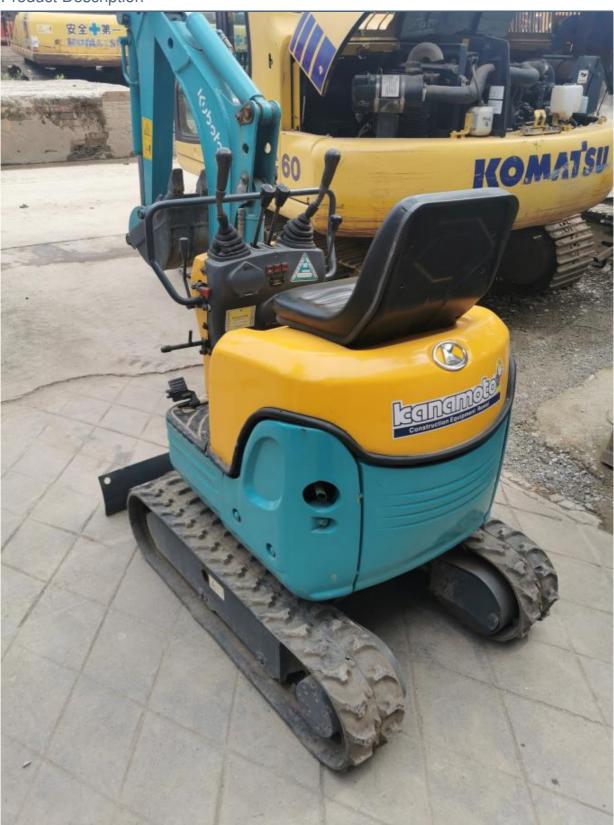

## **Product Specification**

Showroom Location: None · Operating Weight: 1ton 0.02 . Bucket Capacity: • Machine Weight: 1120 KG • Hydraulic Cylinder Brand: Original • Hydraulic Pump Brand: Original • Hydraulic Valve Brand: Original . Engine Brand: Kubota 9.8KW • Power: • Machinery Test Report: Provided • Video Outgoing-inspection: Provided

• Core Components: Pressure Vessel, Motor, Bearing, Gear,

Pump, Gearbox, Engine, PLC

Year: 2018Working Hours: 780