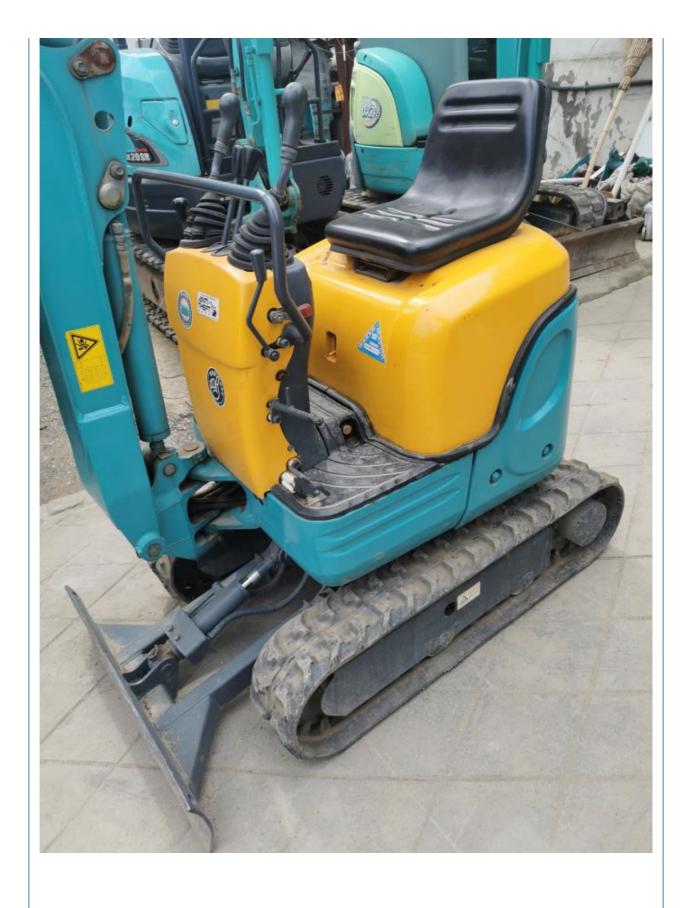

# Used Kubota U-10-1 Mini Excavator with 780 Working Hours and Original Hydraulic Valve

## **Product Specification**

Showroom Location: None · Operating Weight: 1ton 0.02 . Bucket Capacity: • Machine Weight: 1120 KG • Hydraulic Cylinder Brand: Original • Hydraulic Pump Brand: Original • Hydraulic Valve Brand: Original . Engine Brand: Kubota 9.8KW • Power: • Machinery Test Report: Provided • Video Outgoing-inspection: Provided

• Core Components: Pressure Vessel, Motor, Bearing, Gear,

Pump, Gearbox, Engine, PLC

Year: 2018Working Hours: 780