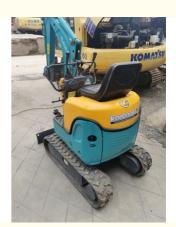

# Used Kubota U-10-1 Mini Excavator with 780 Working Hours and Original Hydraulic Valve

## **Product Specification**

Showroom Location: None · Operating Weight: 1ton 0.02 . Bucket Capacity: • Machine Weight: 1120 KG • Hydraulic Cylinder Brand: Original • Hydraulic Pump Brand: Original • Hydraulic Valve Brand: Original . Engine Brand: Kubota 9.8KW • Power: • Machinery Test Report: Provided • Video Outgoing-inspection: Provided

• Core Components: Pressure Vessel, Motor, Bearing, Gear,

Pump, Gearbox, Engine, PLC

Year: 2018Working Hours: 780