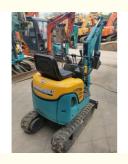

# Used Kubota U-10-1 Mini Excavator with 780 Working Hours and Original Hydraulic Valve

## **Product Specification**

Showroom Location: None · Operating Weight: 1ton 0.02 . Bucket Capacity: • Machine Weight: 1120 KG • Hydraulic Cylinder Brand: Original • Hydraulic Pump Brand: Original • Hydraulic Valve Brand: Original . Engine Brand: Kubota 9.8KW • Power: • Machinery Test Report: Provided • Video Outgoing-inspection: Provided

• Core Components: Pressure Vessel, Motor, Bearing, Gear,

Pump, Gearbox, Engine, PLC

Year: 2018Working Hours: 780