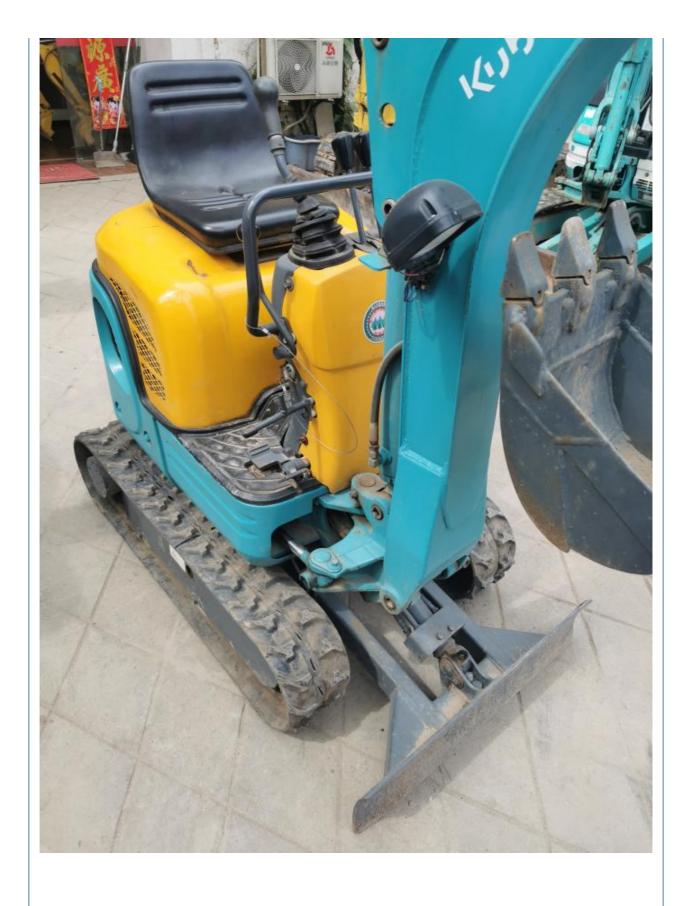

## **Product Specification**

Showroom Location: None · Operating Weight: 1ton 0.02 . Bucket Capacity: • Machine Weight: 1120 KG • Hydraulic Cylinder Brand: Original • Hydraulic Pump Brand: Original • Hydraulic Valve Brand: Original . Engine Brand: Kubota 9.8KW • Power: • Machinery Test Report: Provided • Video Outgoing-inspection: Provided

• Core Components: Pressure Vessel, Motor, Bearing, Gear,

Pump, Gearbox, Engine, PLC

Year: 2018Working Hours: 780