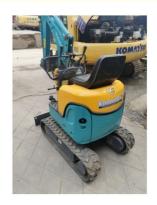

# Used Kubota U-10-1 Mini Excavator with 780 Working Hours and Original Hydraulic Valve

## **Product Specification**

Showroom Location: None · Operating Weight: 1ton 0.02 . Bucket Capacity: • Machine Weight: 1120 KG • Hydraulic Cylinder Brand: Original • Hydraulic Pump Brand: Original • Hydraulic Valve Brand: Original . Engine Brand: Kubota 9.8KW • Power: • Machinery Test Report: Provided • Video Outgoing-inspection: Provided

• Core Components: Pressure Vessel, Motor, Bearing, Gear,

Pump, Gearbox, Engine, PLC

Year: 2018Working Hours: 780