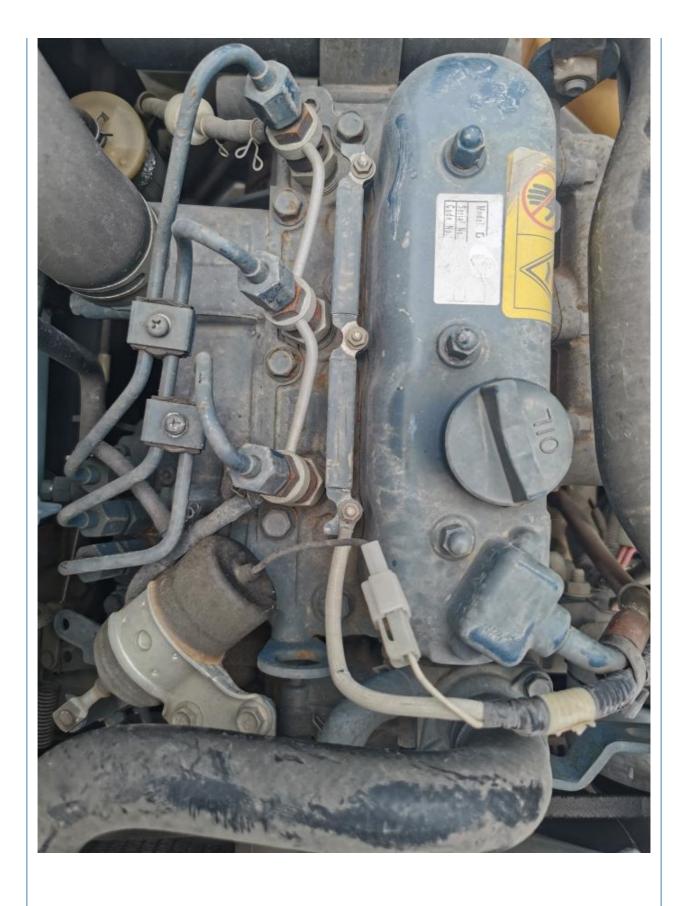

## **Product Specification**

Showroom Location: None · Operating Weight: 1ton 0.02 . Bucket Capacity: • Machine Weight: 1120 KG • Hydraulic Cylinder Brand: Original • Hydraulic Pump Brand: Original • Hydraulic Valve Brand: Original . Engine Brand: Kubota 9.8KW • Power: • Machinery Test Report: Provided • Video Outgoing-inspection: Provided

• Core Components: Pressure Vessel, Motor, Bearing, Gear,

Pump, Gearbox, Engine, PLC

Year: 2018Working Hours: 780