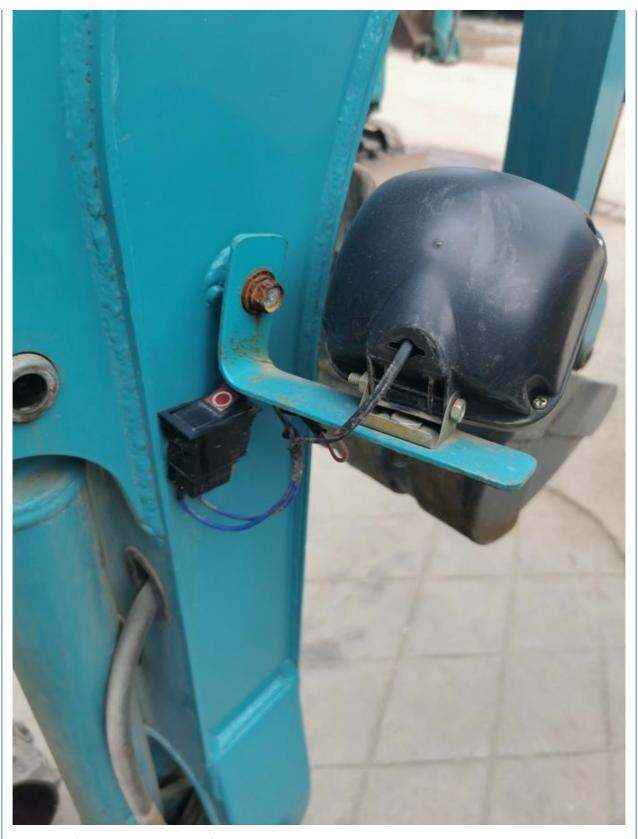

## **Product Specification**

Showroom Location: None · Operating Weight: 1ton 0.02 . Bucket Capacity: • Machine Weight: 1120 KG • Hydraulic Cylinder Brand: Original • Hydraulic Pump Brand: Original • Hydraulic Valve Brand: Original . Engine Brand: Kubota 9.8KW • Power: • Machinery Test Report: Provided • Video Outgoing-inspection: Provided

• Core Components: Pressure Vessel, Motor, Bearing, Gear,

Pump, Gearbox, Engine, PLC

Year: 2018Working Hours: 780