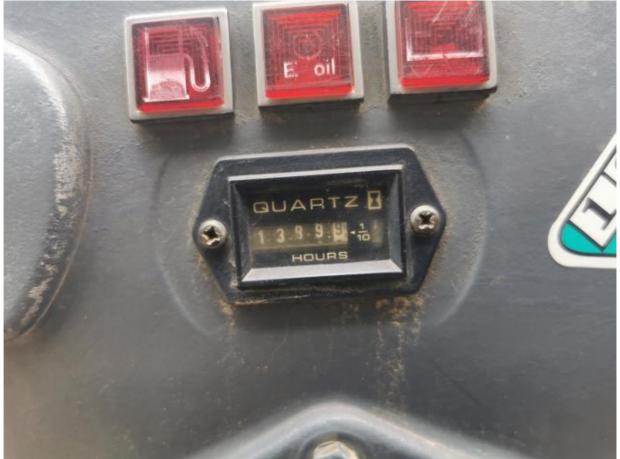

• Core Components: Pressure Vessel, Motor, Bearing, Gear,

Pump, Gearbox, Engine, PLC

Year: 2018Working Hours: 780