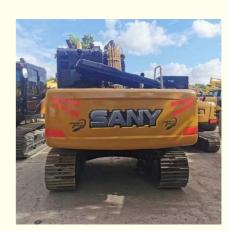

# Multifunctional SANY SY135C Excavator with Original Hydraulic Pump and ISUZU Engine

#### **Product Specification**

Showroom Location: None · Operating Weight: 13500KG 0.53m<sup>3</sup> . Bucket Capacity: · Machine Weight: 13000 KG • Hydraulic Cylinder Brand: Original • Hydraulic Pump Brand: Original • Hydraulic Valve Brand: Original ISUZU . Engine Brand: 69.6KW • Power: • Machinery Test Report: Provided • Video Outgoing-inspection: Provided