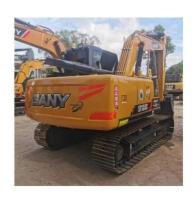

# Multifunctional SANY SY135C Excavator with Original Hydraulic Pump and ISUZU Engine

#### **Product Specification**

Showroom Location: None · Operating Weight: 13500KG 0.53m<sup>3</sup> . Bucket Capacity: · Machine Weight: 13000 KG • Hydraulic Cylinder Brand: Original • Hydraulic Pump Brand: Original • Hydraulic Valve Brand: Original ISUZU . Engine Brand: 69.6KW • Power: • Machinery Test Report: Provided • Video Outgoing-inspection: Provided