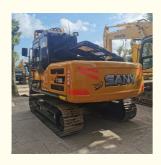

# Multifunctional SANY SY135C Excavator with Original Hydraulic Pump and ISUZU Engine

#### **Product Specification**

Showroom Location: None · Operating Weight: 13500KG 0.53m<sup>3</sup> . Bucket Capacity: · Machine Weight: 13000 KG • Hydraulic Cylinder Brand: Original • Hydraulic Pump Brand: Original • Hydraulic Valve Brand: Original ISUZU . Engine Brand: 69.6KW • Power: • Machinery Test Report: Provided • Video Outgoing-inspection: Provided