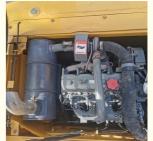

#### **Product Specification**

Showroom Location: None · Operating Weight: 13500KG 0.53m<sup>3</sup> . Bucket Capacity: · Machine Weight: 13000 KG • Hydraulic Cylinder Brand: Original • Hydraulic Pump Brand: Original • Hydraulic Valve Brand: Original ISUZU . Engine Brand: 69.6KW • Power: • Machinery Test Report: Provided • Video Outgoing-inspection: Provided