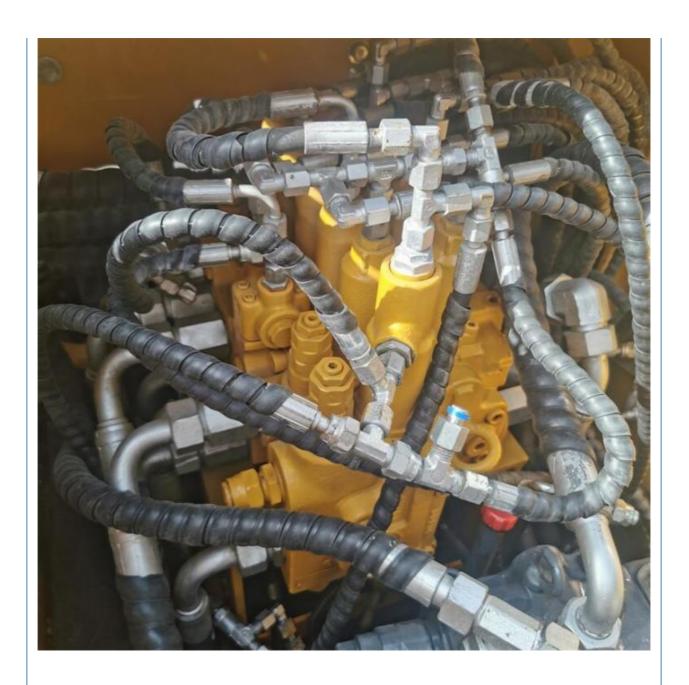

# Multifunctional SANY SY135C Excavator with Original Hydraulic Pump and ISUZU Engine

#### **Basic Information**

• Place of Origin: China

• Price: \$25,000.00/units 1-3 units



#### **Product Specification**

Showroom Location: None · Operating Weight: 13500KG 0.53m<sup>3</sup> . Bucket Capacity: · Machine Weight: 13000 KG • Hydraulic Cylinder Brand: Original • Hydraulic Pump Brand: Original • Hydraulic Valve Brand: Original ISUZU . Engine Brand: 69.6KW • Power: • Machinery Test Report: Provided • Video Outgoing-inspection: Provided

• Core Components: Pressure Vessel, Motor, Bearing, Gear,

Pump, Gearbox, Engine, PLC

Year: 2023Working Hours: 230



### More Images









# Product Description

# **Product Description**





















#### Models Of Excavators We Sell

Carter used excavator

CAT303/CAT305/CAT305.5/CAT306/CAT307/CAT308/CAT311/CAT312/C AT313/CAT315/CAT318/CAT320/CAT323/CAT324/CAT325/CAT326/CAT3 29/CAT330/CAT336/CAT340/CAT345/CAT349/CAT375

PC20/PC30/PC35/PC40/PC50/PC55/PC56/PC60/PC70/PC75/PC78/PC10

Doosan used excavator DH(DX)35/55/60/70/75/80/150/200/215/220/225/235/260/300/350/370/420/

500/530

Sany used excavator SY16/SY35/SY55/SY60/SY65/SY75/SY85/SY95/SY115/SY135/SY155/SY 205/SY215/SY235/SY265/SY305/SY335/SY365

Kobelco used excavator SK50/SK55/SK60/SK70/SK75/SK115/SK135/SK140/SK160/SK200/SK210/SK230/SK235/SK250/SK260/SK330/SK350/SK450/SK460

Hyundai used R55/R60/R70/R75/R80/R110/R115/R130/R150/R200/R205/R210/R220/R2 excavator 25/R245/R305/R375/R420

Kubota used excavator 10/15/16/17/18/