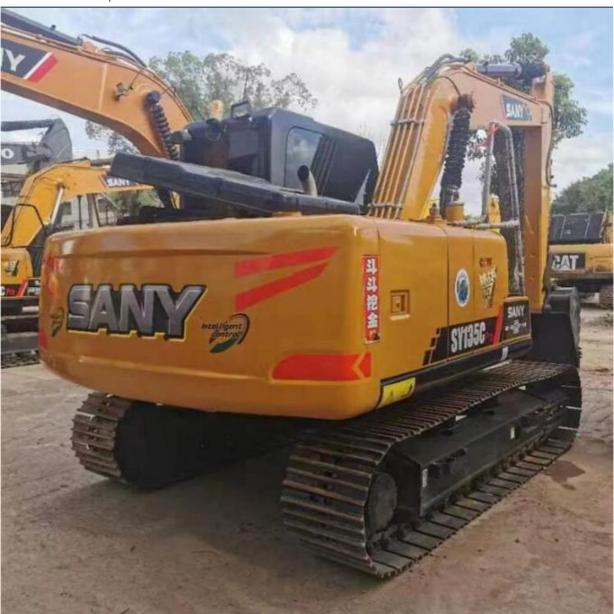

# Multifunctional SANY SY135C Excavator with Original Hydraulic Pump and ISUZU Engine

### More Images