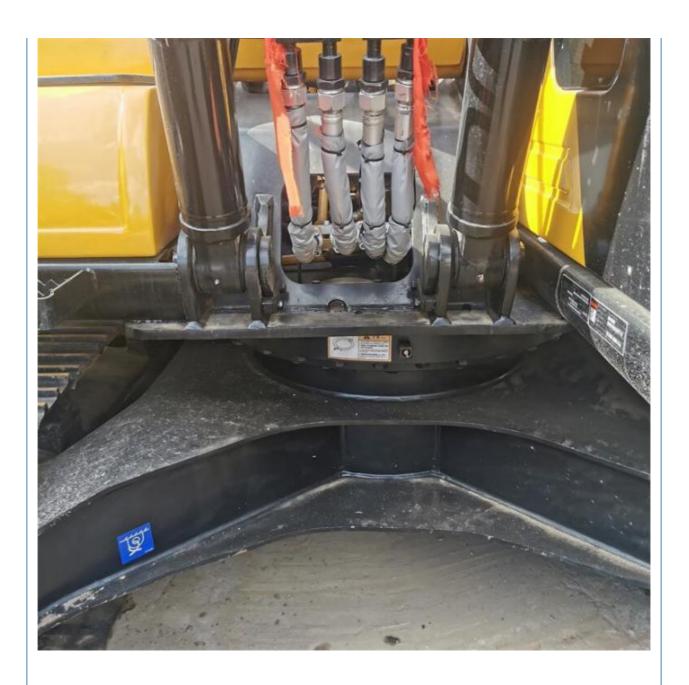

#### **Product Specification**

Showroom Location: None · Operating Weight: 13500KG 0.53m<sup>3</sup> . Bucket Capacity: · Machine Weight: 13000 KG • Hydraulic Cylinder Brand: Original • Hydraulic Pump Brand: Original • Hydraulic Valve Brand: Original ISUZU . Engine Brand: 69.6KW • Power: • Machinery Test Report: Provided • Video Outgoing-inspection: Provided