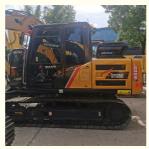

# Multifunctional SANY SY135C Excavator with Original Hydraulic Pump and ISUZU Engine

#### **Product Specification**

Showroom Location: None · Operating Weight: 13500KG 0.53m<sup>3</sup> . Bucket Capacity: · Machine Weight: 13000 KG • Hydraulic Cylinder Brand: Original • Hydraulic Pump Brand: Original • Hydraulic Valve Brand: Original ISUZU . Engine Brand: 69.6KW • Power: • Machinery Test Report: Provided • Video Outgoing-inspection: Provided