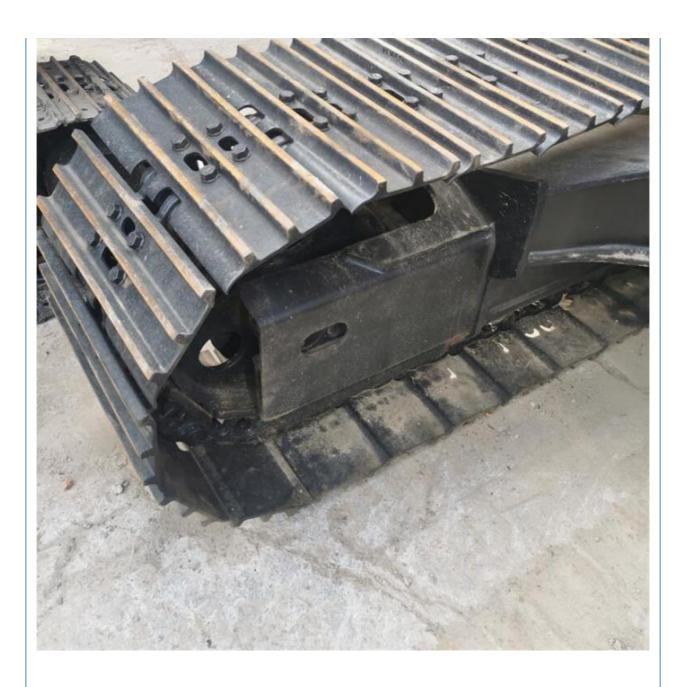

# Multifunctional SANY SY135C Excavator with Original Hydraulic Pump and ISUZU Engine

#### **Basic Information**

• Place of Origin: China

• Price: \$25,000.00/units 1-3 units



#### **Product Specification**

Showroom Location: None · Operating Weight: 13500KG 0.53m<sup>3</sup> . Bucket Capacity: · Machine Weight: 13000 KG • Hydraulic Cylinder Brand: Original • Hydraulic Pump Brand: Original • Hydraulic Valve Brand: Original ISUZU . Engine Brand: 69.6KW • Power: • Machinery Test Report: Provided • Video Outgoing-inspection: Provided

• Core Components: Pressure Vessel, Motor, Bearing, Gear,

Pump, Gearbox, Engine, PLC

Year: 2023Working Hours: 230



### More Images









# Product Description

# **Product Description**





















#### Models Of Excavators We Sell

Carter used excavator

CAT303/CAT305/CAT305.5/CAT306/CAT307/CAT308/CAT311/CAT312/C AT313/CAT315/CAT318/CAT320/CAT323/CAT324/CAT325/CAT326/CAT3 29/CAT330/CAT336/CAT340/CAT345/CAT349/CAT375

PC20/PC30/PC35/PC40/PC50/PC55/PC56/PC60/PC70/PC75/PC78/PC10

Doosan used excavator DH(DX)35/55/60/70/75/80/150/200/215/220/225/235/260/300/350/370/420/

500/530

Sany used excavator SY16/SY35/SY55/SY60/SY65/SY75/SY85/SY95/SY115/SY135/SY155/SY 205/SY215/SY235/SY265/SY305/SY335/SY365

Kobelco used excavator SK50/SK55/SK60/SK70/SK75/SK115/SK135/SK140/SK160/SK200/SK210/SK230/SK235/SK250/SK260/SK330/SK350/SK450/SK460

Hyundai used R55/R60/R70/R75/R80/R110/R115/R130/R150/R200/R205/R210/R220/R2 excavator 25/R245/R305/R375/R420

Kubota used excavator 10/15/16/17