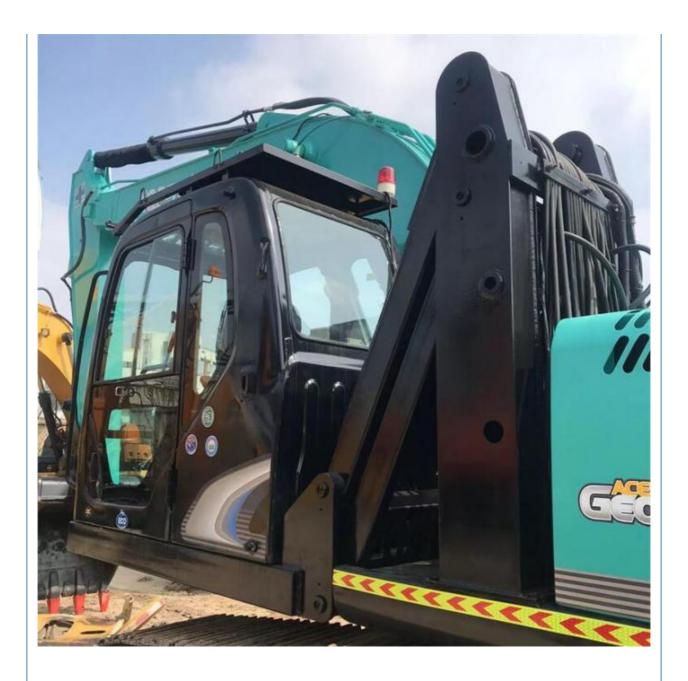

Japan

# Used Kobelco SK200 Excavator Machine Japan Original with 1740 Working Hours



# **Product Specification**

**Basic Information** 

• Place of Origin:

• Price:

• Showroom Location: None 20600KG • Operating Weight: 0.8m<sup>3</sup> Bucket Capacity: • Machine Weight: 20000 KG • Hydraulic Cylinder Brand: Original • Hydraulic Pump Brand: Original • Hydraulic Valve Brand: Original HINO . Engine Brand: 114KW • Power: • Machinery Test Report: Provided • Video Outgoing-inspection: Provided • Core Components: Pressure Vessel, Motor, Bearing, Pump, Gearbox, Engine, PLC • Year: 2022

1740



#### More Images

Working Hours:









### **Products Description**





















# Models Of Excavators We Sell

| Komatsu used<br>excavator     | PC20/PC30/PC35/PC40/PC50/PC55/PC56/PC60/PC70/PC75/PC78/PC100/PC1<br>10/PC120/PC128/PC130/PC138/PC150/PC160/PC200/PC210/PC220/PC228/PC<br>240/PC270/PC300/PC350/PC360/PC400/PC450/PC460/PC490/PC650 |
|-------------------------------|----------------------------------------------------------------------------------------------------------------------------------------------------------------------------------------------------|
| Carter used excavator         | CAT303/CAT305/CAT305.5/CAT306/CAT307/CAT308/CAT311/CAT312/CAT313<br>/CAT315/CAT318/CAT320/CAT323/CAT324/CAT325/CAT326/CAT329/CAT330/<br>CAT336/CAT340/CAT345/CAT349/CAT375                         |
| Doosan used<br>excavator      | DH(DX)35/55/60/70/75/80/150/200/215