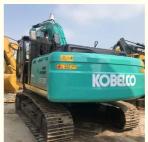

# Used Kobelco SK200 Excavator Machine Japan Original with 1740 Working Hours

# **Product Specification**

**Basic Information** 

• Place of Origin:

• Price:

• Showroom Location: None 20600KG • Operating Weight: 0.8m<sup>3</sup> Bucket Capacity: • Machine Weight: 20000 KG • Hydraulic Cylinder Brand: Original • Hydraulic Pump Brand: Original • Hydraulic Valve Brand: Original HINO . Engine Brand: 114KW • Power: • Machinery Test Report: Provided • Video Outgoing-inspection: Provided • Core Components: Pressure Vessel, Motor, Bearing, Pump, Gearbox, Engine, PLC • Year: 2022

1740