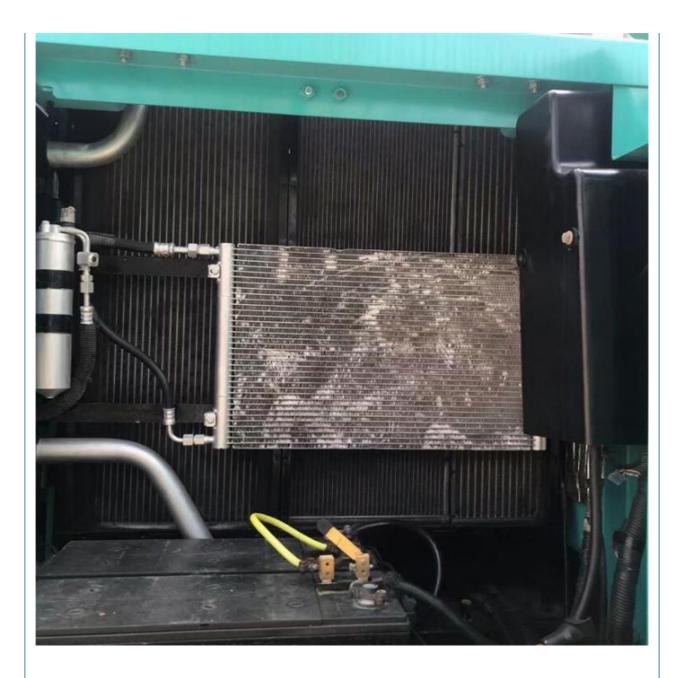

Japan

# Used Kobelco SK200 Excavator Machine Japan Original with 1740 Working Hours



# **Product Specification**

**Basic Information** 

• Place of Origin:

• Price:

• Showroom Location: None 20600KG • Operating Weight: 0.8m<sup>3</sup> Bucket Capacity: • Machine Weight: 20000 KG • Hydraulic Cylinder Brand: Original • Hydraulic Pump Brand: Original • Hydraulic Valve Brand: Original HINO . Engine Brand: 114KW • Power: • Machinery Test Report: Provided • Video Outgoing-inspection: Provided • Core Components: Pressure Vessel, Motor, Bearing, Pump, Gearbox, Engine, PLC • Year: 2022

1740



#### More Images

Working Hours:









### **Products Description**





















# Models Of Excavators We Sell

| Komatsu used<br>excavator     | PC20/PC30/PC35/PC40/PC50/PC55/PC56/PC60/PC70/PC75/PC78/PC100/PC1<br>10/PC120/PC128/PC130/PC138/PC150/PC160/PC200/PC210/PC220/PC228/PC<br>240/PC270/PC300/PC350/PC360/PC400/PC450/PC460/PC490/PC650 |
|-------------------------------|----------------------------------------------------------------------------------------------------------------------------------------------------------------------------------------------------|
| Carter used excavator         | CAT303/CAT305/CAT305.5/CAT306/CAT307/CAT308/CAT311/CAT312/CAT313<br>/CAT315/CAT318/CAT320/CAT323/CAT324/CAT325/CAT326/CAT329/CAT330/<br>CAT336/CAT340/CAT345/CAT349/CAT375                         |
| Doosan used<br>excavator      | DH(DX)35/55/60/70/75/80/150/200/215/2