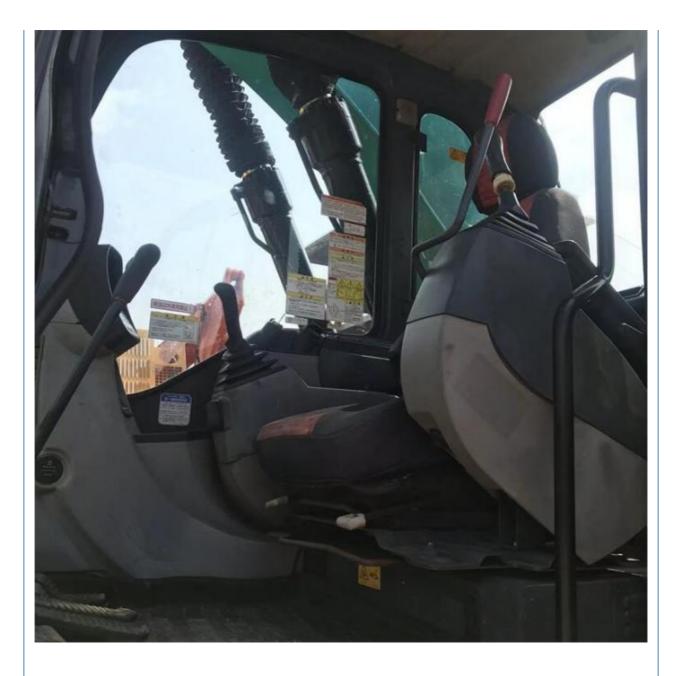

Japan

# Used Kobelco SK200 Excavator Machine Japan Original with 1740 Working Hours



# **Product Specification**

**Basic Information** 

• Place of Origin:

• Price:

• Showroom Location: None 20600KG • Operating Weight: 0.8m<sup>3</sup> Bucket Capacity: • Machine Weight: 20000 KG • Hydraulic Cylinder Brand: Original • Hydraulic Pump Brand: Original • Hydraulic Valve Brand: Original HINO . Engine Brand: 114KW • Power: • Machinery Test Report: Provided • Video Outgoing-inspection: Provided • Core Components: Pressure Vessel, Motor, Bearing, Pump, Gearbox, Engine, PLC • Year: 2022

1740



#### More Images

Working Hours:









### **Products Description**





















# Models Of Excavators We Sell

| Komatsu used<br>excavator     | PC20/PC30/PC35/PC40/PC50/PC55/PC56/PC60/PC70/PC75/PC78/PC100/PC1<br>10/PC120/PC128/PC130/PC138/PC150/PC160/PC200/PC210/PC220/PC228/PC<br>240/PC270/PC300/PC350/PC360/PC400/PC450/PC460/PC490/PC650 |
|-------------------------------|----------------------------------------------------------------------------------------------------------------------------------------------------------------------------------------------------|
| Carter used excavator         | CAT303/CAT305/CAT305.5/CAT306/CAT307/CAT308/CAT311/CAT312/CAT313<br>/CAT315/CAT318/CAT320/CAT323/CAT324/CAT325/CAT326/CAT329/CAT330/<br>CAT336/CAT340/CAT345/CAT349/CAT375                         |
| Doosan used<br>excavator      | DH(DX)35/55/60/70/75/80/150/200/2