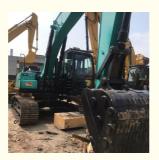

Japan

# Used Kobelco SK200 Excavator Machine Japan Original with 1740 Working Hours



# **Product Specification**

**Basic Information** 

• Place of Origin:

• Price:

• Showroom Location: None 20600KG • Operating Weight: 0.8m<sup>3</sup> Bucket Capacity: • Machine Weight: 20000 KG • Hydraulic Cylinder Brand: Original • Hydraulic Pump Brand: Original • Hydraulic Valve Brand: Original HINO . Engine Brand: 114KW • Power: • Machinery Test Report: Provided • Video Outgoing-inspection: Provided • Core Components: Pressure Vessel, Motor, Bearing, Pump, Gearbox, Engine, PLC • Year: 2022

1740



#### More Images

Working Hours:









### **Products Description**





















# Models Of Excavators We Sell

| Komatsu used<br>excavator     | PC20/PC30/PC35/PC40/PC50/PC55/PC56/PC60/PC70/PC75/PC78/PC100/PC1<br>10/PC120/PC128/PC130/PC138/PC150/PC160/PC200/PC210/PC220/PC228/PC<br>240/PC270/PC300/PC350/PC360/PC400/PC450/PC460/PC490/PC650 |
|-------------------------------|----------------------------------------------------------------------------------------------------------------------------------------------------------------------------------------------------|
| Carter used excavator         | CAT303/CAT305/CAT305.5/CAT306/CAT307/CAT308/CAT311/CAT312/CAT313<br>/CAT315/CAT318/CAT320/CAT323/CAT324/CAT325/CAT326/CAT329/CAT330/<br>CAT336/CAT340/CAT345/CAT349/CAT375                         |
| Doosan used<br>ex