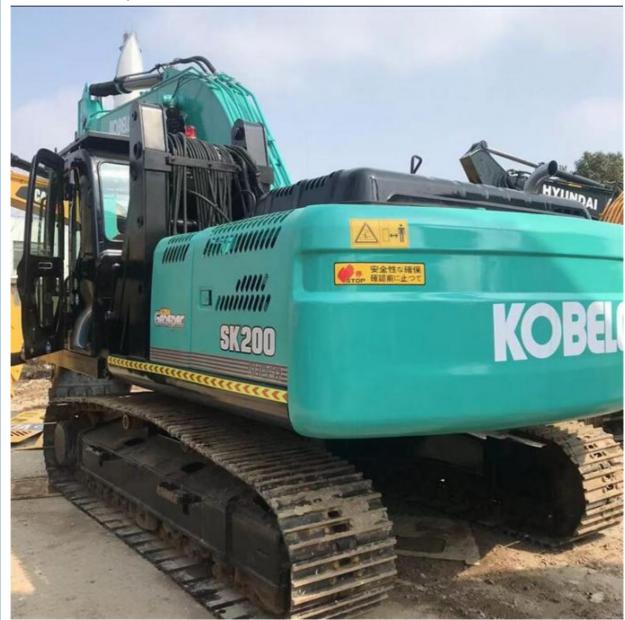

# Used Kobelco SK200 Excavator Machine Japan Original with 1740 Working Hours

# **Product Specification**

**Basic Information** 

• Place of Origin:

• Price:

• Showroom Location: None 20600KG • Operating Weight: 0.8m<sup>3</sup> Bucket Capacity: • Machine Weight: 20000 KG • Hydraulic Cylinder Brand: Original • Hydraulic Pump Brand: Original • Hydraulic Valve Brand: Original HINO . Engine Brand: 114KW • Power: • Machinery Test Report: Provided • Video Outgoing-inspection: Provided • Core Components: Pressure Vessel, Motor, Bearing, Pump, Gearbox, Engine, PLC • Year: 2022

1740