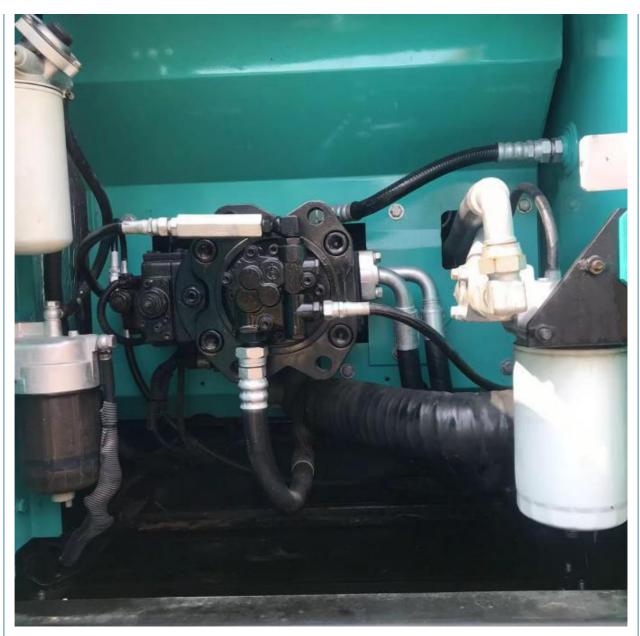

Japan

# Used Kobelco SK200 Excavator Machine Japan Original with 1740 Working Hours



# **Product Specification**

**Basic Information** 

• Place of Origin:

• Price:

• Showroom Location: None 20600KG • Operating Weight: 0.8m<sup>3</sup> Bucket Capacity: • Machine Weight: 20000 KG • Hydraulic Cylinder Brand: Original • Hydraulic Pump Brand: Original • Hydraulic Valve Brand: Original HINO . Engine Brand: 114KW • Power: • Machinery Test Report: Provided • Video Outgoing-inspection: Provided • Core Components: Pressure Vessel, Motor, Bearing, Pump, Gearbox, Engine, PLC • Year: 2022

1740



#### More Images

Working Hours:









### **Products Description**





















# Models Of Excavators We Sell

| Komatsu used<br>excavator     | PC20/PC30/PC35/PC40/PC50/PC55/PC56/PC60/PC70/PC75/PC78/PC100/PC1<br>10/PC120/PC128/PC130/PC138/PC150/PC160/PC200/PC210/PC220/PC228/PC<br>240/PC270/PC300/PC350/PC360/PC400/PC450/PC460/PC490/PC650 |
|-------------------------------|----------------------------------------------------------------------------------------------------------------------------------------------------------------------------------------------------|
| Carter used excavator         | CAT303/CAT305/CAT305.5/CAT306/CAT307/CAT308/CAT311/CAT312/CAT313<br>/CAT315/CAT318/CAT320/CAT323/CAT324/CAT325/CAT326/CAT329/CAT330/<br>CAT336/CAT340/CAT345/CAT349/CAT375                         |
| Doosan used<br>excavator      | DH(DX)35/55/60/70/75/80/150/200/215/220