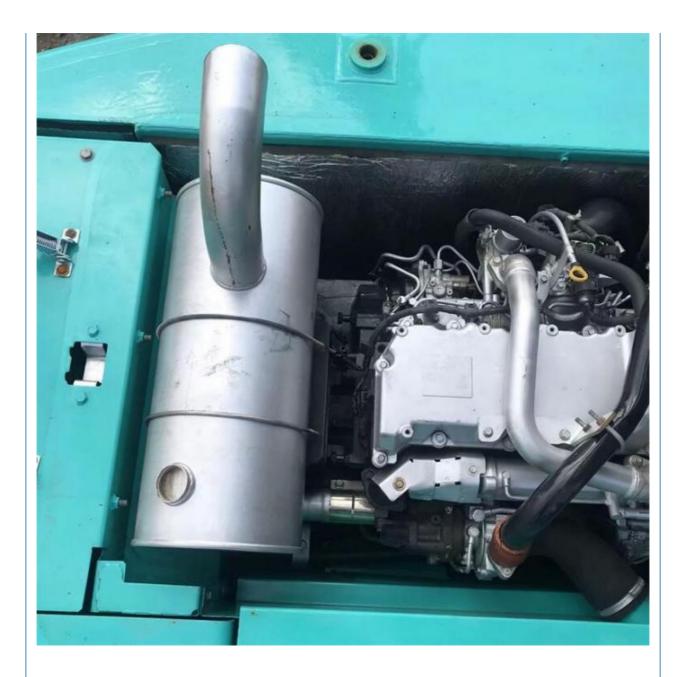

# **Product Specification**

**Basic Information** 

• Place of Origin:

• Price:

• Showroom Location: None 20600KG • Operating Weight: 0.8m<sup>3</sup> Bucket Capacity: • Machine Weight: 20000 KG • Hydraulic Cylinder Brand: Original • Hydraulic Pump Brand: Original • Hydraulic Valve Brand: Original HINO . Engine Brand: 114KW • Power: • Machinery Test Report: Provided • Video Outgoing-inspection: Provided • Core Components: Pressure Vessel, Motor, Bearing, Pump, Gearbox, Engine, PLC • Year: 2022