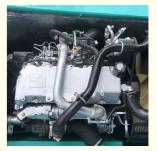

# **Product Specification**

**Basic Information** 

• Place of Origin:

• Price:

• Showroom Location: None 20600KG • Operating Weight: 0.8m<sup>3</sup> Bucket Capacity: • Machine Weight: 20000 KG • Hydraulic Cylinder Brand: Original • Hydraulic Pump Brand: Original • Hydraulic Valve Brand: Original HINO . Engine Brand: 114KW • Power: • Machinery Test Report: Provided • Video Outgoing-inspection: Provided • Core Components: Pressure Vessel, Motor, Bearing, Pump, Gearbox, Engine, PLC • Year: 2022