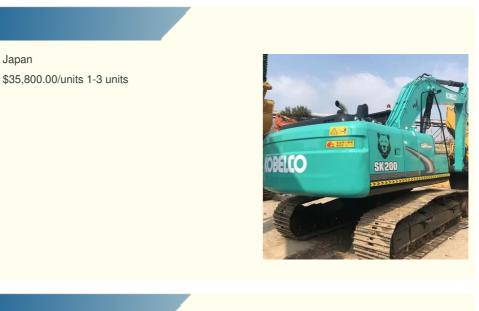

# Used Kobelco SK200 Excavator Machine Japan Original with 1740 Working Hours

# **Product Specification**

**Basic Information** 

• Place of Origin:

• Price:

• Showroom Location: None 20600KG • Operating Weight: 0.8m<sup>3</sup> Bucket Capacity: • Machine Weight: 20000 KG • Hydraulic Cylinder Brand: Original • Hydraulic Pump Brand: Original • Hydraulic Valve Brand: Original HINO . Engine Brand: 114KW • Power: • Machinery Test Report: Provided • Video Outgoing-inspection: Provided • Core Components: Pressure Vessel, Motor, Bearing, Pump, Gearbox, Engine, PLC • Year: 2022

1740