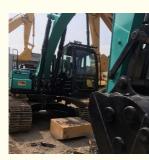

Japan

# Used Kobelco SK200 Excavator Machine Japan Original with 1740 Working Hours



# **Product Specification**

**Basic Information** 

• Place of Origin:

• Price:

• Showroom Location: None 20600KG • Operating Weight: 0.8m<sup>3</sup> Bucket Capacity: • Machine Weight: 20000 KG • Hydraulic Cylinder Brand: Original • Hydraulic Pump Brand: Original • Hydraulic Valve Brand: Original HINO . Engine Brand: 114KW • Power: • Machinery Test Report: Provided • Video Outgoing-inspection: Provided • Core Components: Pressure Vessel, Motor, Bearing, Pump, Gearbox, Engine, PLC • Year: 2022

1740



#### More Images

Working Hours:









### **Products Description**





















# Models Of Excavators We Sell

| Komatsu used<br>excavator     | PC20/PC30/PC35/PC40/PC50/PC55/PC56/PC60/PC70/PC75/PC78/PC100/PC1<br>10/PC120/PC128/PC130/PC138/PC150/PC160/PC200/PC210/PC220/PC228/PC<br>240/PC270/PC300/PC350/PC360/PC400/PC450/PC460/PC490/PC650 |
|-------------------------------|----------------------------------------------------------------------------------------------------------------------------------------------------------------------------------------------------|
| Carter used excavator         | CAT303/CAT305/CAT305.5/CAT306/CAT307/CAT308/CAT311/CAT312/CAT313<br>/CAT315/CAT318/CAT320/CAT323/CAT324/CAT325/CAT326/CAT329/CAT330/<br>CAT336/CAT340/CAT345/CAT349/CAT375                         |
| Doosan used<br>