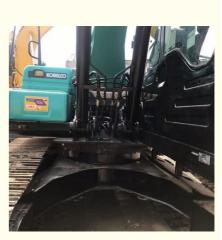

Japan

# Used Kobelco SK200 Excavator Machine Japan Original with 1740 Working Hours



# **Product Specification**

**Basic Information** 

• Place of Origin:

• Price:

• Showroom Location: None 20600KG • Operating Weight: 0.8m<sup>3</sup> Bucket Capacity: • Machine Weight: 20000 KG • Hydraulic Cylinder Brand: Original • Hydraulic Pump Brand: Original • Hydraulic Valve Brand: Original HINO . Engine Brand: 114KW • Power: • Machinery Test Report: Provided • Video Outgoing-inspection: Provided • Core Components: Pressure Vessel, Motor, Bearing, Pump, Gearbox, Engine, PLC • Year: 2022

1740



#### More Images

Working Hours:









### **Products Description**





















# Models Of Excavators We Sell

| Komatsu used<br>excavator     | PC20/PC30/PC35/PC40/PC50/PC55/PC56/PC60/PC70/PC75/PC78/PC100/PC1<br>10/PC120/PC128/PC130/PC138/PC150/PC160/PC200/PC210/PC220/PC228/PC<br>240/PC270/PC300/PC350/PC360/PC400/PC450/PC460/PC490/PC650 |
|-------------------------------|----------------------------------------------------------------------------------------------------------------------------------------------------------------------------------------------------|
| Carter used excavator         | CAT303/CAT305/CAT305.5/CAT306/CAT307/CAT308/CAT311/CAT312/CAT313<br>/CAT315/CAT318/CAT320/CAT323/CAT324/CAT325/CAT326/CAT329/CAT330/<br>CAT336/CAT340/CAT345/CAT349/CAT375