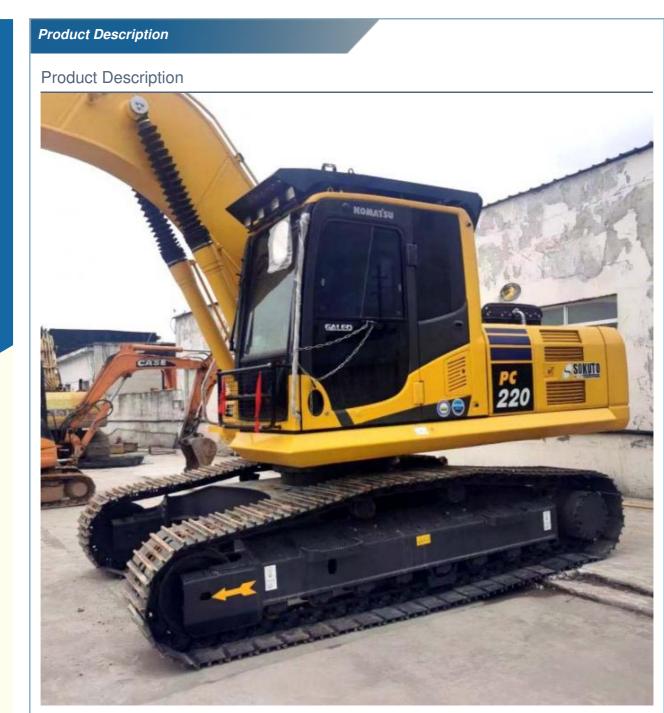

# 22 Ton Used Komatsu Excavator PC220 in Japan Original Hydraulic Pump and Valve Included

## **Product Specification**

- Showroom Location: • Operating Weight:
- 1 M<sup>3</sup> Bucket Capacity: 22000 KG
- Machine Weight:
- Hydraulic Cylinder Brand: Original
- Hydraulic Pump Brand: Original • Hydraulic Valve Brand: Original
- . Engine Brand:
- Power:
- 110 KW • Machinery Test Report: Provided
- Video Outgoing-inspection: Provided
- Core Components: Pressure Vessel, Motor, Bearing, Gear, Pump, Gearbox, Engine, PLC
- Year:
- Working Hours: