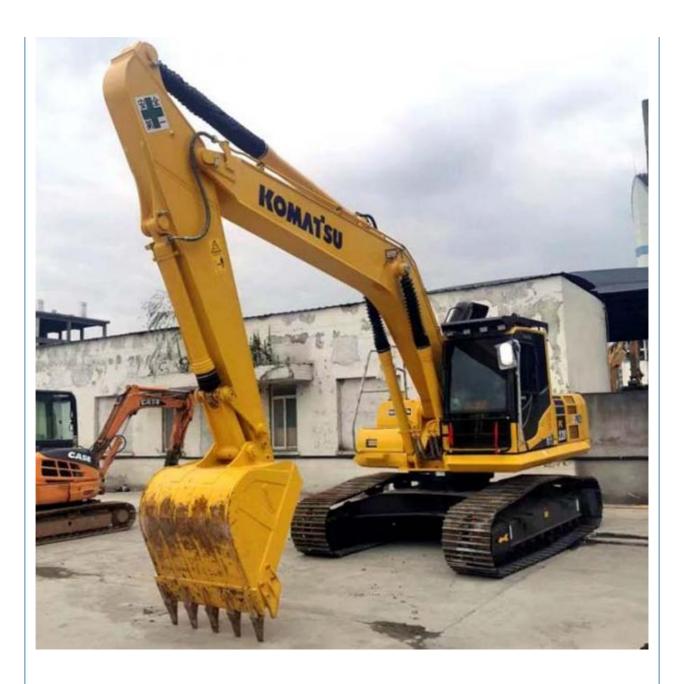

# 22 Ton Used Komatsu Excavator PC220 in Japan Original Hydraulic Pump and Valve Included

## **Product Specification**

- Showroom Location: • Operating Weight:
- 1 M<sup>3</sup> Bucket Capacity: 22000 KG
- Machine Weight:
- Hydraulic Cylinder Brand: Original
- Hydraulic Pump Brand: Original • Hydraulic Valve Brand: Original
- . Engine Brand:
- Power:
- 110 KW • Machinery Test Report: Provided
- Video Outgoing-inspection: Provided
- Core Components: Pressure Vessel, Motor, Bearing, Gear, Pump, Gearbox, Engine, PLC
- Year:
- Working Hours: