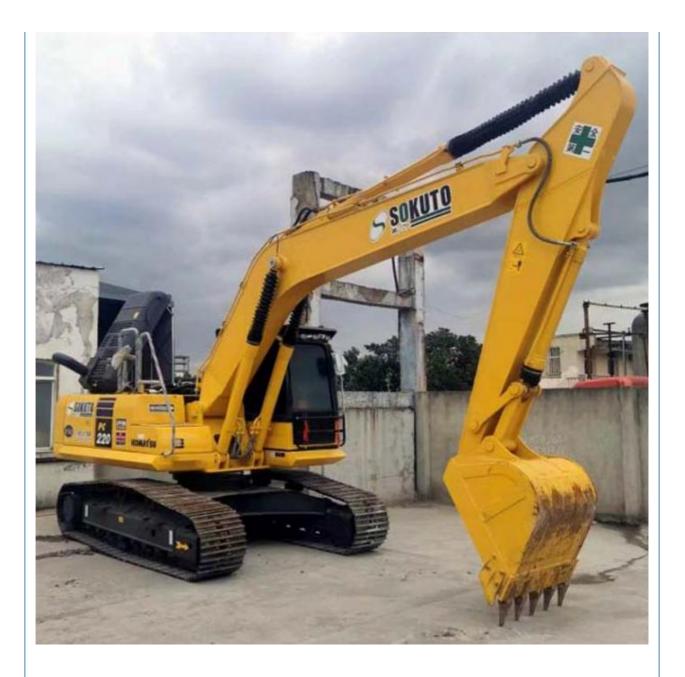

# 22 Ton Used Komatsu Excavator PC220 in Japan Original Hydraulic Pump and Valve Included

## **Product Specification**

- Showroom Location: • Operating Weight:
- 1 M<sup>3</sup> Bucket Capacity: 22000 KG
- Machine Weight:
- Hydraulic Cylinder Brand: Original
- Hydraulic Pump Brand: Original • Hydraulic Valve Brand: Original
- . Engine Brand:
- Power:
- 110 KW • Machinery Test Report: Provided
- Video Outgoing-inspection: Provided
- Core Components: Pressure Vessel, Motor, Bearing, Gear, Pump, Gearbox, Engine, PLC
- Year:
- Working Hours: