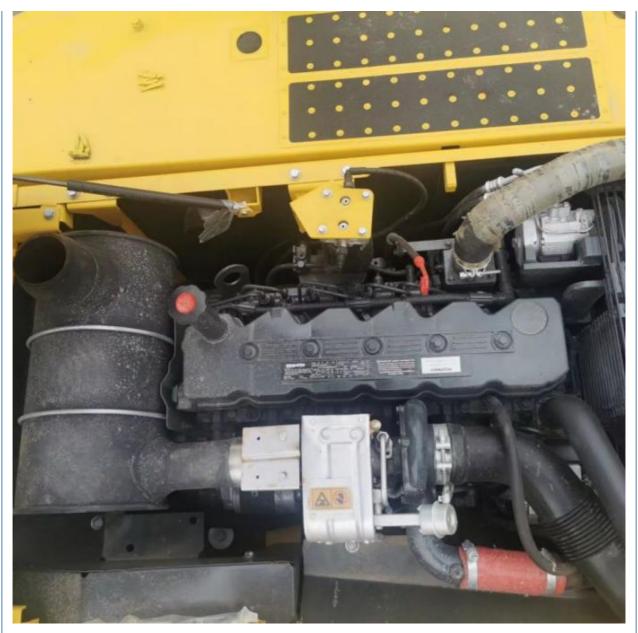

## **Product Specification**

- Showroom Location: • Operating Weight:
- 1 M<sup>3</sup> Bucket Capacity: 22000 KG
- Machine Weight:
- Hydraulic Cylinder Brand: Original
- Hydraulic Pump Brand: Original • Hydraulic Valve Brand: Original
- . Engine Brand:
- Power:
- 110 KW • Machinery Test Report: Provided
- Video Outgoing-inspection: Provided
- Core Components: Pressure Vessel, Motor, Bearing, Gear, Pump, Gearbox, Engine, PLC
- Year:
- Working Hours: