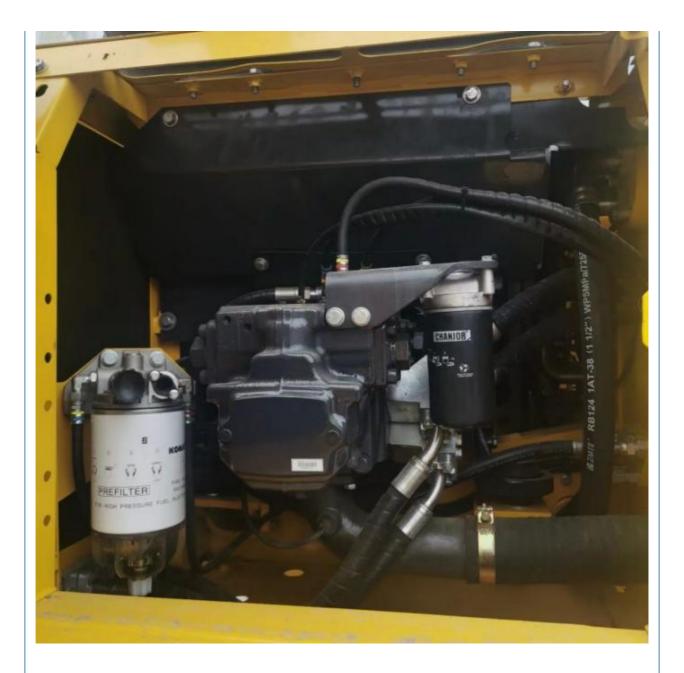

## **Product Specification**

- Showroom Location: • Operating Weight:
- 1 M<sup>3</sup> Bucket Capacity: 22000 KG
- Machine Weight:
- Hydraulic Cylinder Brand: Original
- Hydraulic Pump Brand: Original • Hydraulic Valve Brand: Original
- . Engine Brand:
- Power:
- 110 KW • Machinery Test Report: Provided
- Video Outgoing-inspection: Provided
- Core Components: Pressure Vessel, Motor, Bearing, Gear, Pump, Gearbox, Engine, PLC
- Year:
- Working Hours: