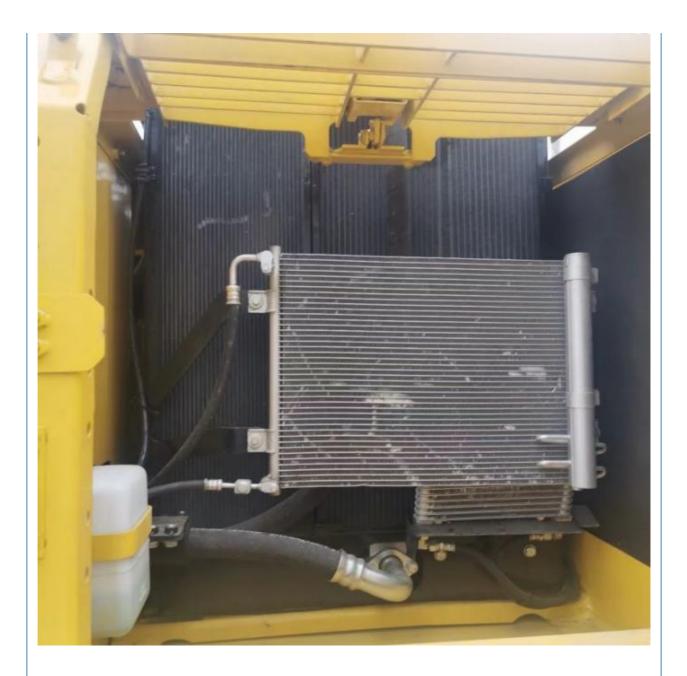

## **Product Specification**

- Showroom Location: • Operating Weight:
- 1 M<sup>3</sup> Bucket Capacity: 22000 KG
- Machine Weight:
- Hydraulic Cylinder Brand: Original
- Hydraulic Pump Brand: Original • Hydraulic Valve Brand: Original
- . Engine Brand:
- Power:
- 110 KW • Machinery Test Report: Provided
- Video Outgoing-inspection: Provided
- Core Components: Pressure Vessel, Motor, Bearing, Gear, Pump, Gearbox, Engine, PLC
- Year:
- Working Hours: