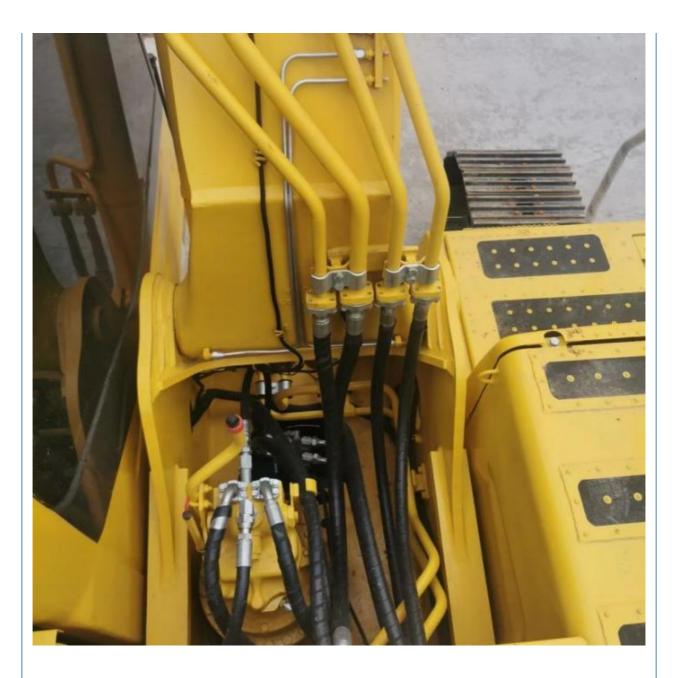

## **Product Specification**

- Showroom Location: • Operating Weight:
- 1 M<sup>3</sup> Bucket Capacity: 22000 KG
- Machine Weight:
- Hydraulic Cylinder Brand: Original
- Hydraulic Pump Brand: Original • Hydraulic Valve Brand: Original
- . Engine Brand:
- Power:
- 110 KW • Machinery Test Report: Provided
- Video Outgoing-inspection: Provided
- Core Components: Pressure Vessel, Motor, Bearing, Gear, Pump, Gearbox, Engine, PLC
- Year:
- Working Hours: