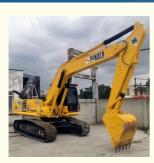

# 22 Ton Used Komatsu Excavator PC220 in Japan Original Hydraulic Pump and Valve Included

## **Product Specification**

- Showroom Location: • Operating Weight:
- 1 M<sup>3</sup> Bucket Capacity: 22000 KG
- Machine Weight:
- Hydraulic Cylinder Brand: Original
- Hydraulic Pump Brand: Original • Hydraulic Valve Brand: Original
- . Engine Brand:
- Power:
- 110 KW • Machinery Test Report: Provided
- Video Outgoing-inspection: Provided
- Core Components: Pressure Vessel, Motor, Bearing, Gear, Pump, Gearbox, Engine, PLC
- Year:
- Working Hours: