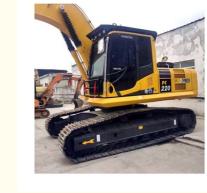

# 22 Ton Used Komatsu Excavator PC220 in Japan Original Hydraulic Pump and Valve Included

## **Product Specification**

- Showroom Location: • Operating Weight:
- 1 M<sup>3</sup> Bucket Capacity: 22000 KG
- Machine Weight:
- Hydraulic Cylinder Brand: Original
- Hydraulic Pump Brand: Original • Hydraulic Valve Brand: Original
- . Engine Brand:
- Power:
- 110 KW • Machinery Test Report: Provided
- Video Outgoing-inspection: Provided
- Core Components: Pressure Vessel, Motor, Bearing, Gear, Pump, Gearbox, Engine, PLC
- Year:
- Working Hours: