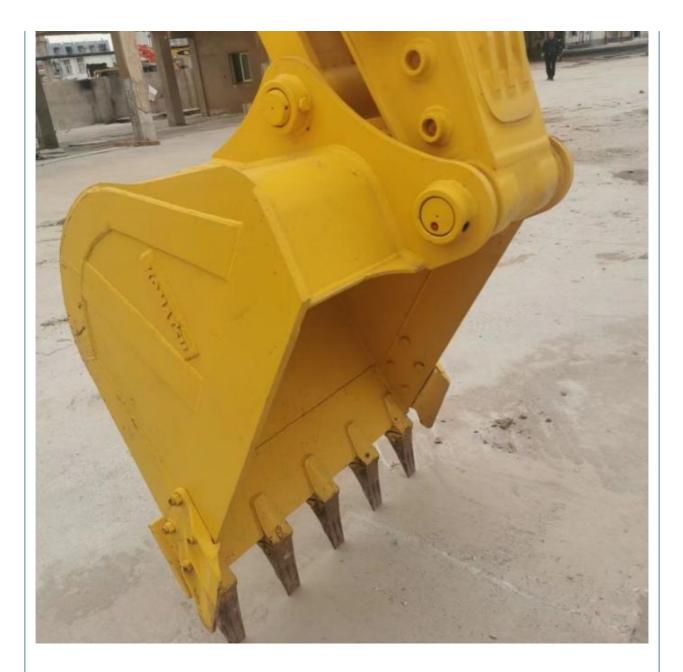

## **Product Specification**

- Showroom Location: • Operating Weight:
- 1 M<sup>3</sup> Bucket Capacity: 22000 KG
- Machine Weight:
- Hydraulic Cylinder Brand: Original
- Hydraulic Pump Brand: Original • Hydraulic Valve Brand: Original
- . Engine Brand:
- Power:
- 110 KW • Machinery Test Report: Provided
- Video Outgoing-inspection: Provided
- Core Components: Pressure Vessel, Motor, Bearing, Gear, Pump, Gearbox, Engine, PLC
- Year:
- Working Hours: