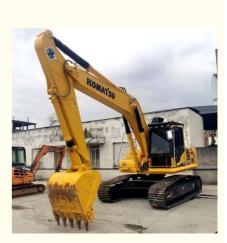

# 22 Ton Used Komatsu Excavator PC220 in Japan Original Hydraulic Pump and Valve Included

## **Product Specification**

- Showroom Location: • Operating Weight:
- 1 M<sup>3</sup> Bucket Capacity: 22000 KG
- Machine Weight:
- Hydraulic Cylinder Brand: Original
- Hydraulic Pump Brand: Original • Hydraulic Valve Brand: Original
- . Engine Brand:
- Power:
- 110 KW • Machinery Test Report: Provided
- Video Outgoing-inspection: Provided
- Core Components: Pressure Vessel, Motor, Bearing, Gear, Pump, Gearbox, Engine, PLC
- Year:
- Working Hours: