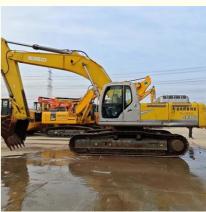

#### **Product Specification**

• Showroom Location: • Operating Weight: Bucket Capacity: • Machine Weight: 35000 KG • Hydraulic Cylinder Brand: Original • Hydraulic Pump Brand: Original • Hydraulic Valve Brand: Original HINO . Engine Brand: 197KW • Power: • Machinery Test Report: Provided • Video Outgoing-inspection: Provided • Core Components: Pressure Vessel, Motor, Bearing, Pump, Gearbox, Engine, PLC • Year: 2018 Working Hours: 4191

#### More Images