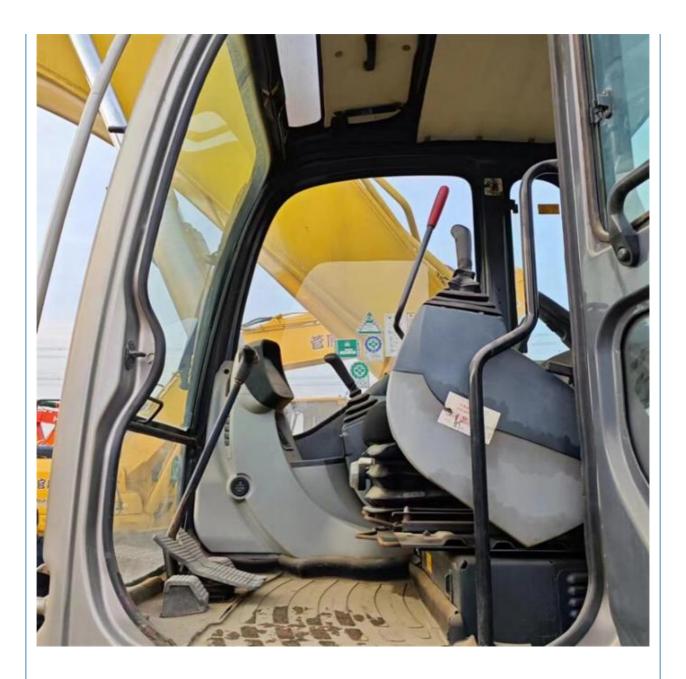

#### **Product Specification**

• Showroom Location: • Operating Weight: Bucket Capacity: • Machine Weight: 35000 KG • Hydraulic Cylinder Brand: Original • Hydraulic Pump Brand: Original • Hydraulic Valve Brand: Original HINO . Engine Brand: 197KW • Power: • Machinery Test Report: Provided • Video Outgoing-inspection: Provided • Core Components: Pressure Vessel, Motor, Bearing, Pump, Gearbox, Engine, PLC • Year: 2018 Working Hours: 4191