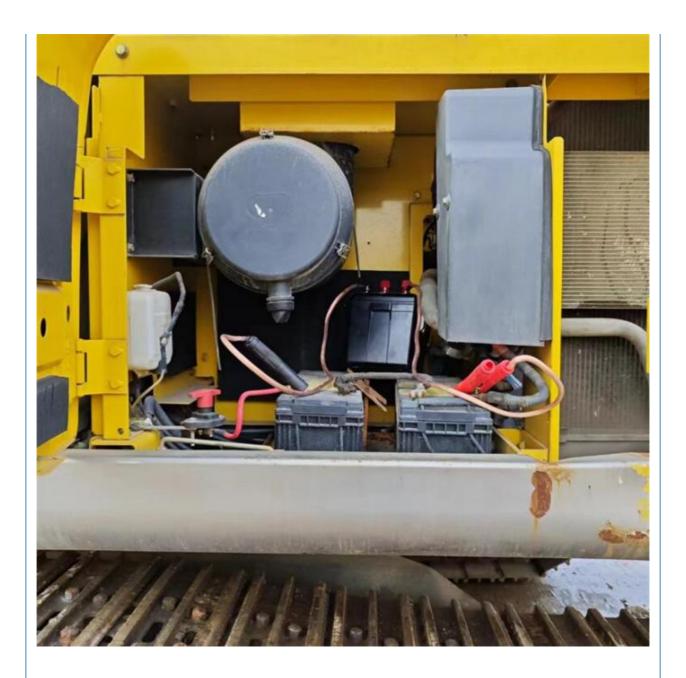

#### **Product Specification**

• Showroom Location: • Operating Weight: Bucket Capacity: • Machine Weight: 35000 KG • Hydraulic Cylinder Brand: Original • Hydraulic Pump Brand: Original • Hydraulic Valve Brand: Original HINO . Engine Brand: 197KW • Power: • Machinery Test Report: Provided • Video Outgoing-inspection: Provided • Core Components: Pressure Vessel, Motor, Bearing, Pump, Gearbox, Engine, PLC • Year: 2018 Working Hours: 4191