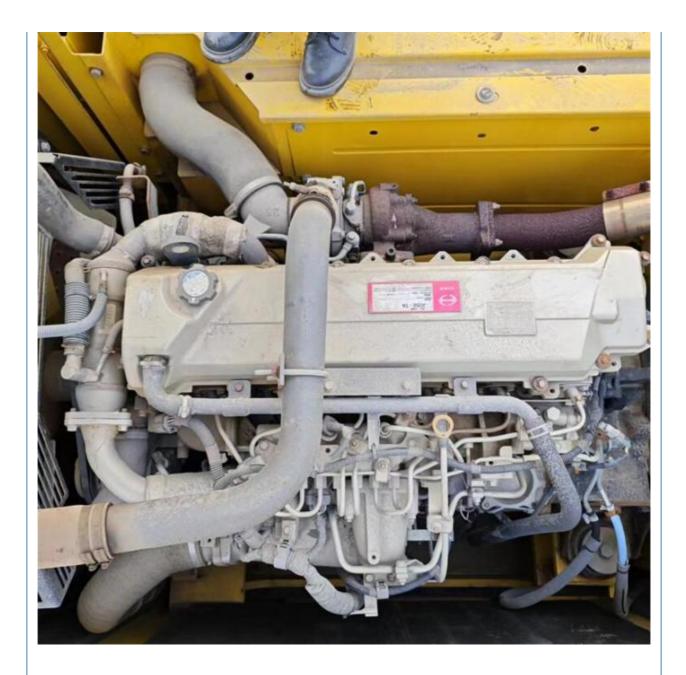

#### **Product Specification**

• Showroom Location: • Operating Weight: Bucket Capacity: • Machine Weight: 35000 KG • Hydraulic Cylinder Brand: Original • Hydraulic Pump Brand: Original • Hydraulic Valve Brand: Original HINO . Engine Brand: 197KW • Power: • Machinery Test Report: Provided • Video Outgoing-inspection: Provided • Core Components: Pressure Vessel, Motor, Bearing, Pump, Gearbox, Engine, PLC • Year: 2018 Working Hours: 4191