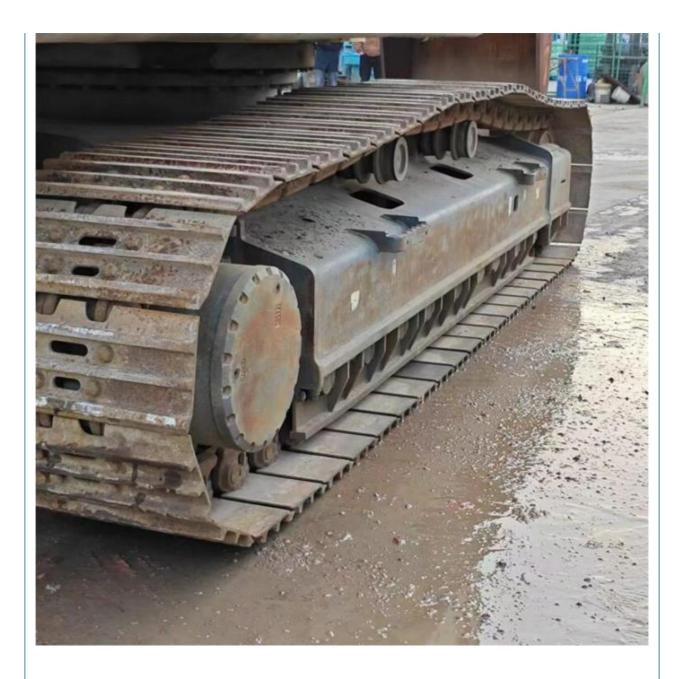

• Price:

## 1.6m3 Bucket Capacity Original Japan Made Kobelco SK350lc Excavator In **Good Condition**



#### **Product Specification**

• Showroom Location: • Operating Weight: Bucket Capacity: • Machine Weight: 35000 KG • Hydraulic Cylinder Brand: Original • Hydraulic Pump Brand: Original • Hydraulic Valve Brand: Original HINO . Engine Brand: 197KW • Power: • Machinery Test Report: Provided • Video Outgoing-inspection: Provided • Core Components: Pressure Vessel, Motor, Bearing, Pump, Gearbox, Engine, PLC • Year: 2018 Working Hours: 4191



#### More Images





## Products Description





















# Models Of Excavators We Sell

| Komatsu used<br>excavator  | PC20/PC30/PC35/PC40/PC50/PC55/PC56/PC60/PC70/PC75/PC78/PC100/PC1<br>10/PC120/PC128/PC130/PC138/PC150/PC160/PC200/PC210/PC220/PC228/PC<br>240/PC270/PC300/PC350/PC360/PC400/PC450/PC460/PC490/PC650 |
|----------------------------|----------------------------------------------------------------------------------------------------------------------------------------------------------------------------------------------------|
| Carter used excavator      | CAT303/CAT305/CAT305.5/CAT306/CAT307/CAT308/CAT311/CAT312/CAT313<br>/CAT315/CAT318/CAT320/CAT323/CAT324/CAT325/CAT326/CAT329/CAT330/<br>CAT336/CAT340/CAT345/CAT349/CAT375                         |
| Doosan used<br>excavator   | DH(DX)35/55/60/70/75/80/150/200/215