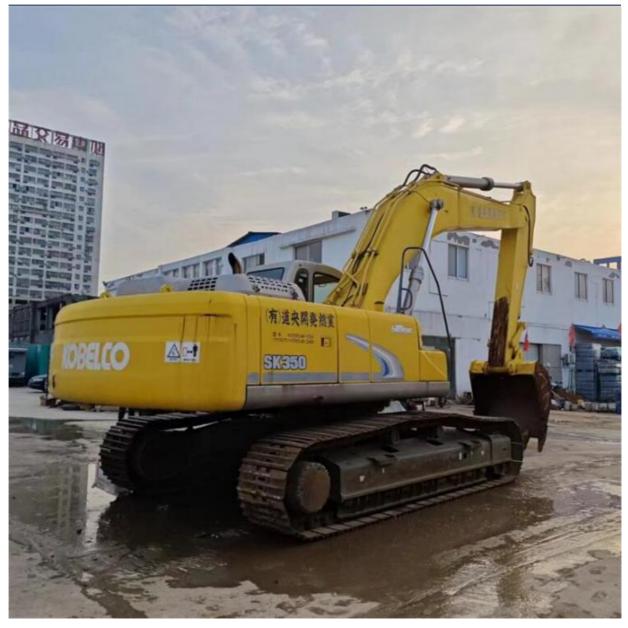

## 1.6m3 Bucket Capacity Original Japan Made Kobelco SK350lc Excavator In **Good Condition**

#### **Product Specification**

• Showroom Location: • Operating Weight: Bucket Capacity: • Machine Weight: 35000 KG • Hydraulic Cylinder Brand: Original • Hydraulic Pump Brand: Original • Hydraulic Valve Brand: Original HINO . Engine Brand: 197KW • Power: • Machinery Test Report: Provided • Video Outgoing-inspection: Provided • Core Components: Pressure Vessel, Motor, Bearing, Pump, Gearbox, Engine, PLC • Year: 2018 Working Hours: 4191