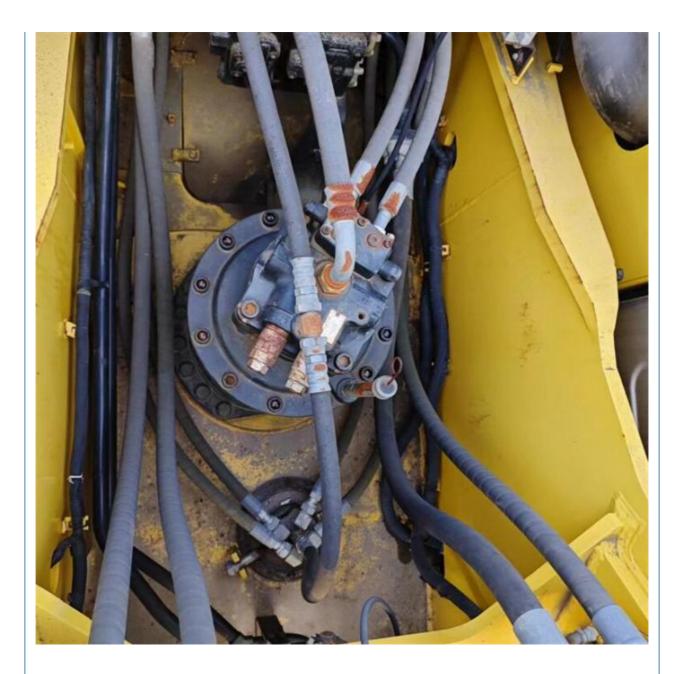

• Price:

## 1.6m3 Bucket Capacity Original Japan Made Kobelco SK350lc Excavator In **Good Condition**



#### **Product Specification**

• Showroom Location: • Operating Weight: Bucket Capacity: • Machine Weight: 35000 KG • Hydraulic Cylinder Brand: Original • Hydraulic Pump Brand: Original • Hydraulic Valve Brand: Original HINO . Engine Brand: 197KW • Power: • Machinery Test Report: Provided • Video Outgoing-inspection: Provided • Core Components: Pressure Vessel, Motor, Bearing, Pump, Gearbox, Engine, PLC • Year: 2018 Working Hours: 4191



#### More Images





## Products Description





















# Models Of Excavators We Sell

| Komatsu used<br>excavator  | PC20/PC30/PC35/PC40/PC50/PC55/PC56/PC60/PC70/PC75/PC78/PC100/PC1<br>10/PC120/PC128/PC130/PC138/PC150/PC160/PC200/PC210/PC220/PC228/PC<br>240/PC270/PC300/PC350/PC360/PC400/PC450/PC460/PC490/PC650 |
|----------------------------|----------------------------------------------------------------------------------------------------------------------------------------------------------------------------------------------------|
| Carter used excavator      | CAT303/CAT305/CAT305.5/CAT306/CAT307/CAT308/CAT311/CAT312/CAT313<br>/CAT315/CAT318/CAT320/CAT323/CAT324/CAT325/CAT326/CAT329/CAT330/<br>CAT336/CAT340/CAT345/CAT349/CAT375                         |
| Doosan used<br>excavator   | DH(DX)35/55/60/70/75/80/150/200/215/220