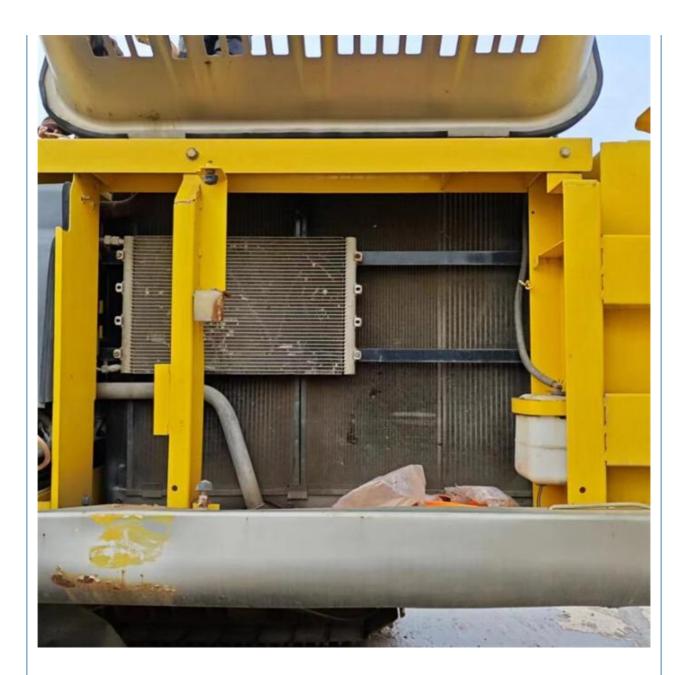

#### **Product Specification**

• Showroom Location: • Operating Weight: Bucket Capacity: • Machine Weight: 35000 KG • Hydraulic Cylinder Brand: Original • Hydraulic Pump Brand: Original • Hydraulic Valve Brand: Original HINO . Engine Brand: 197KW • Power: • Machinery Test Report: Provided • Video Outgoing-inspection: Provided • Core Components: Pressure Vessel, Motor, Bearing, Pump, Gearbox, Engine, PLC • Year: 2018 Working Hours: 4191