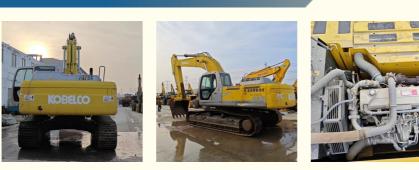

#### **Product Specification**

• Showroom Location: • Operating Weight: Bucket Capacity: • Machine Weight: 35000 KG • Hydraulic Cylinder Brand: Original • Hydraulic Pump Brand: Original • Hydraulic Valve Brand: Original HINO . Engine Brand: 197KW • Power: • Machinery Test Report: Provided • Video Outgoing-inspection: Provided • Core Components: Pressure Vessel, Motor, Bearing, Pump, Gearbox, Engine, PLC • Year: 2018 Working Hours: 4191

#### More Images