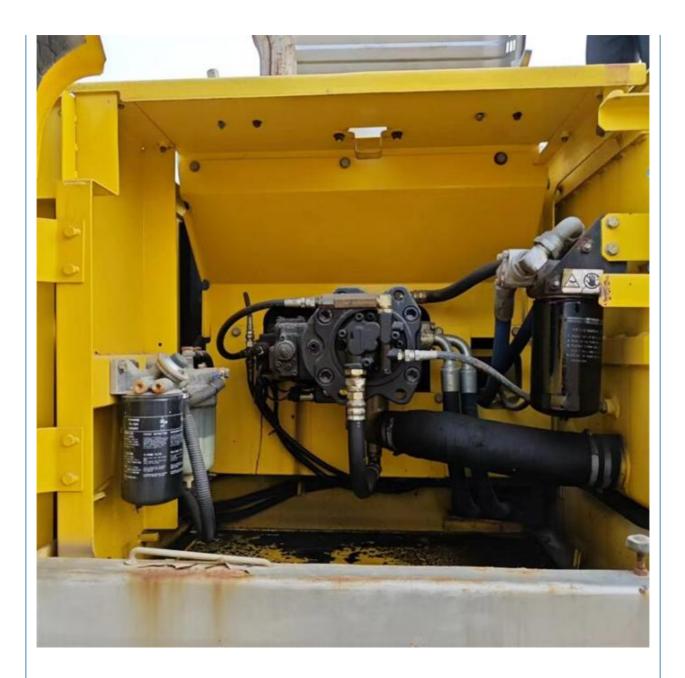

#### **Product Specification**

• Showroom Location: • Operating Weight: Bucket Capacity: • Machine Weight: 35000 KG • Hydraulic Cylinder Brand: Original • Hydraulic Pump Brand: Original • Hydraulic Valve Brand: Original HINO . Engine Brand: 197KW • Power: • Machinery Test Report: Provided • Video Outgoing-inspection: Provided • Core Components: Pressure Vessel, Motor, Bearing, Pump, Gearbox, Engine, PLC • Year: 2018 Working Hours: 4191

## Products Description