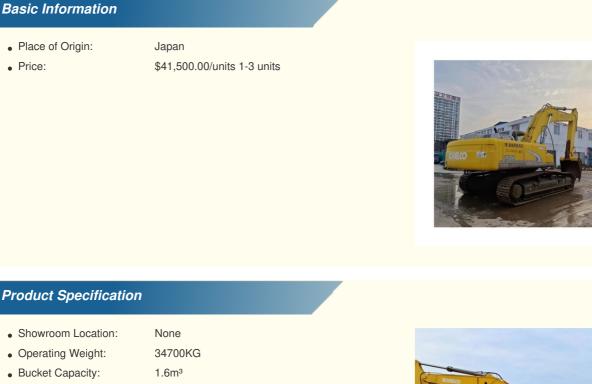

## 1.6m3 Bucket Capacity Original Japan Made Kobelco SK350lc Excavator In **Good Condition**

#### **Product Specification**

• Showroom Location: • Operating Weight: Bucket Capacity: • Machine Weight: 35000 KG • Hydraulic Cylinder Brand: Original • Hydraulic Pump Brand: Original • Hydraulic Valve Brand: Original HINO . Engine Brand: 197KW • Power: • Machinery Test Report: Provided • Video Outgoing-inspection: Provided • Core Components: Pressure Vessel, Motor, Bearing, Pump, Gearbox, Engine, PLC • Year: 2018 Working Hours: 4191