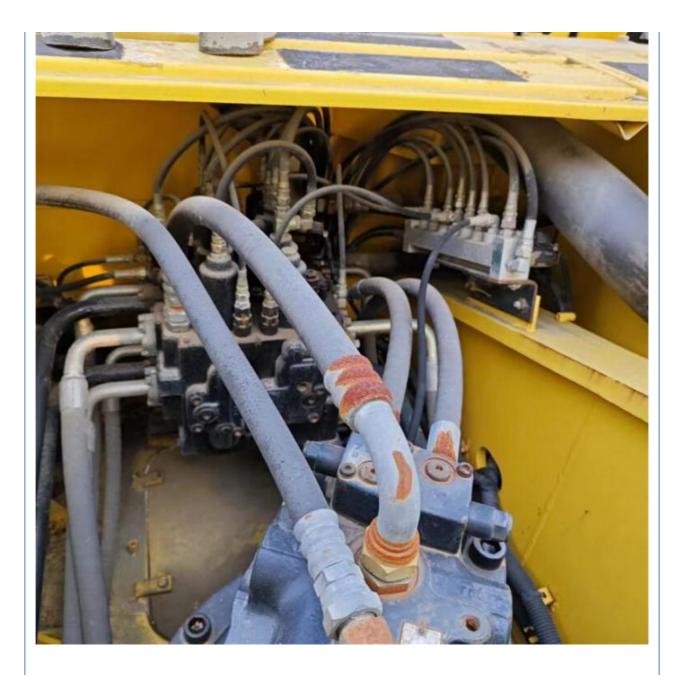

• Price:

## 1.6m3 Bucket Capacity Original Japan Made Kobelco SK350lc Excavator In **Good Condition**



#### **Product Specification**

• Showroom Location: • Operating Weight: Bucket Capacity: • Machine Weight: 35000 KG • Hydraulic Cylinder Brand: Original • Hydraulic Pump Brand: Original • Hydraulic Valve Brand: Original HINO . Engine Brand: 197KW • Power: • Machinery Test Report: Provided • Video Outgoing-inspection: Provided • Core Components: Pressure Vessel, Motor, Bearing, Pump, Gearbox, Engine, PLC • Year: 2018 Working Hours: 4191



#### More Images





## Products Description





















# Models Of Excavators We Sell

| Komatsu used<br>excavator  | PC20/PC30/PC35/PC40/PC50/PC55/PC56/PC60/PC70/PC75/PC78/PC100/PC1<br>10/PC120/PC128/PC130/PC138/PC150/PC160/PC200/PC210/PC220/PC228/PC<br>240/PC270/PC300/PC350/PC360/PC400/PC450/PC460/PC490/PC650 |
|----------------------------|----------------------------------------------------------------------------------------------------------------------------------------------------------------------------------------------------|
| Carter used excavator      | CAT303/CAT305/CAT305.5/CAT306/CAT307/CAT308/CAT311/CAT312/CAT313<br>/CAT315/CAT318/CAT320/CAT323/CAT324/CAT325/CAT326/CAT329/CAT330/<br>CAT336/CAT340/CAT345/CAT349/CAT375                         |
| Doosan used<br>excavator   | DH(DX)35/55/60/70/75/80/150/200/215/2