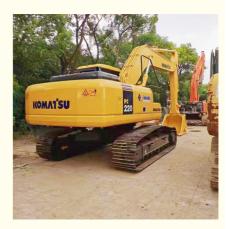

# Made in Japan used Komatsu PC220-7 excavator 22 ton with direct injection engine

### **Basic Information**

Place of Origin: JapanBrand Name: KomatsuModel Number: PC220-7

• Price: \$25,000.00/units 1-3 units

### **Product Specification**

Showroom Location: None · Operating Weight: 22840KG . Bucket Capacity:  $1 \, \text{m}^3$ · Machine Weight: 22000 KG Hydraulic Cylinder Brand: Original • Hydraulic Pump Brand: Original Hydraulic Valve Brand: Original Cummins . Engine Brand: 125KW • Power: • Machinery Test Report: Provided • Video Outgoing-inspection: Provided