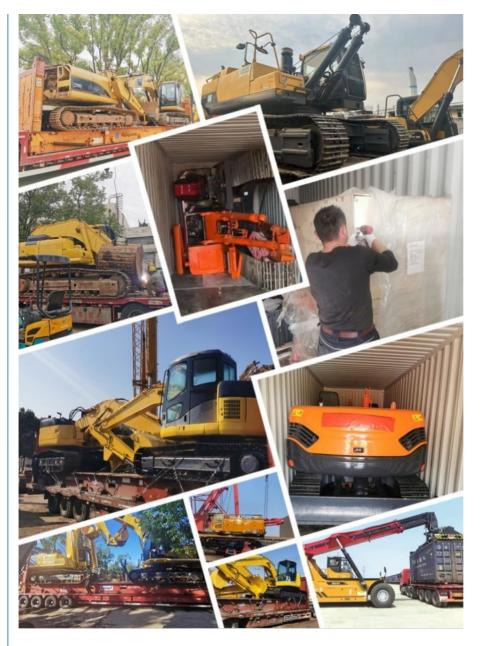

s supply center, a foreign trade sales team and a quality testing center.

Our full range of products include: used excavators, used loaders, used graders, used bulldozers, used forklifts, used cranes and other used construction machinery products. Our engineering machines are mainly from China, the United States, Japan, South Korea and other manufacturing countries, quality assurance is our hallmark. Our machines are sold to many regions at home and abroad, and we have rich experience.

In order to serve our customers better, we deal in three(3) thousand units of construction machinery all year round and ensure delivery within 7-30 days after payment. Our team can serve you around the clock (24/7) and we hope to build a long-term business relationship with you.





Our transaction case



Aceccesorries we can supply



### 1. What's your payment terms and trade terms?

Generally 50% deposit and 50% balance before shipping. Of course, we can negotiate according to your orders. We can accept EXW, FOB, CRF and CIF.

### 2. How to ship the excavators?

- (1). Container: which is cheapest and fast. but sometime machine need to be dismantled .
- (2). Bulk cargo ship: which is better for bigger construction equipment, ship as it is.
- (3). Flat rack ship: which is better for bigger machine and also no need to dismantle
- (4).RO RO ship: which is good for every machine and faster

### 3. Is it convenient to visit you?

You are welcome to visit us. So you can see how many used excavators we have in stock and the condition of them. We can pick you up at Shanghai Air port.