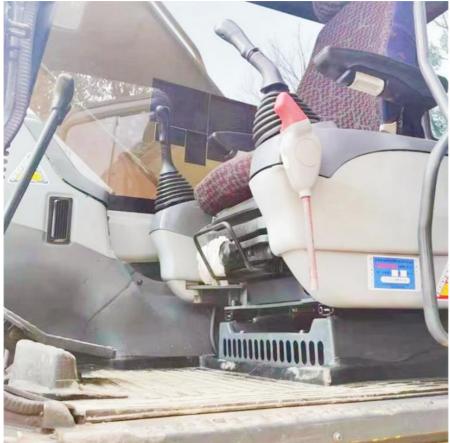

### More Images

Product pictures of Made in Japan used Komatsu PC220-7 excavator 22 ton with direct injection engine

More models we can supply

| PC20/PC30/PC35/PC40/PC50/PC55/PC56/PC60/PC70/PC75/PC7 8/PC100/PC1
| Komatsu used excavator | 10/PC120/PC128/PC130/PC138/PC150/PC160/PC200/PC210/PC 220/PC228/PC 240/PC270/PC300/PC350/PC360/PC400/PC450/PC460/PC490/P C650 | C650