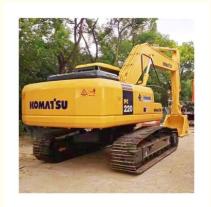

# Made in Japan used Komatsu PC220-7 excavator 22 ton with direct injection engine

### **Basic Information**

Place of Origin: JapanBrand Name: KomatsuModel Number: PC220-7

• Price: \$25,000.00/units 1-3 units

### **Product Specification**

Showroom Location: None · Operating Weight: 22840KG . Bucket Capacity:  $1 \, \text{m}^3$ · Machine Weight: 22000 KG Hydraulic Cylinder Brand: Original • Hydraulic Pump Brand: Original Hydraulic Valve Brand: Original Cummins . Engine Brand: 125KW • Power: • Machinery Test Report: Provided • Video Outgoing-inspection: Provided