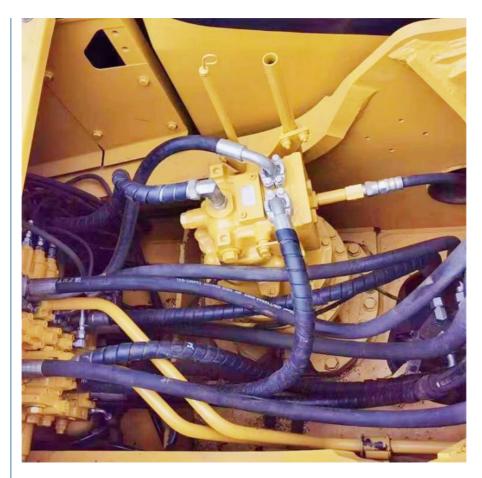

### 2.Flexible hydraulic system:

The hydraulic system design of Komatsu excavator is advanced and can provide abundant power, enabling the machine to perform well in various working environments.

#### 3. Strong durability:

The engine and large pump of Komatsu excavator are very durable, with low maintenance rate, long maintenance intervals, and can operate stably for a long time.