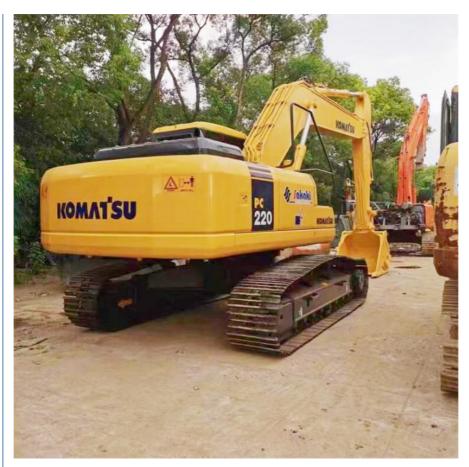

# Made in Japan used Komatsu PC220-7 excavator 22 ton with direct injection engine

### **Basic Information**

Place of Origin: JapanBrand Name: KomatsuModel Number: PC220-7

• Price: \$25,000.00/units 1-3 units

### **Product Specification**

Showroom Location: None · Operating Weight: 22840KG . Bucket Capacity:  $1 \, \text{m}^3$ · Machine Weight: 22000 KG Hydraulic Cylinder Brand: Original • Hydraulic Pump Brand: Original Hydraulic Valve Brand: Original Cummins . Engine Brand: 125KW • Power: • Machinery Test Report: Provided • Video Outgoing-inspection: Provided

### Dates of Made in Japan used Komatsu PC220-7 excavator 22 ton with direct injection engine

| ITEM                       | DATA                                                                             |
|----------------------------|----------------------------------------------------------------------------------|
| Model                      | Made in Japan used Komatsu PC220-7 excavator 22 ton with direct injection engine |
| HS code                    | 8429521200                                                                       |
| Place of original          | Japan                                                                            |
| Max Bucket loading weight  | 2.2 Ton                                                                          |
| Engine                     | Cummins 6D102E-2                                                                 |
| Travel speed               | 3.3-5.3 km/h                                                                     |
| Transport length           | 9865 mm                                                                          |
| Transport width            | 2980 mm                                                                          |
| Transport height           | 3015 mm                                                                          |
| Max excavation radius      | 8580 mm                                                                          |
| Max digging depth          | 6920 mm                                                                          |
| Max excavation height      | 9665 mm                                                                          |
| Max uploading height       | 6715 mm                                                                          |
| Max vertical digging depth | 4750 mm                                                                          |