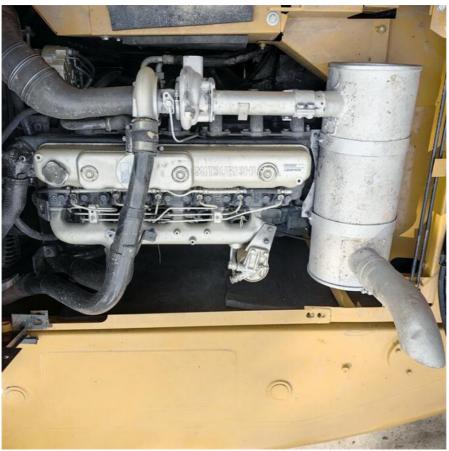

# More Images

# **Product Specification**

Showroom Location: None · Operating Weight: 20900KG 0.93m<sup>3</sup> . Bucket Capacity: • Machine Weight: 21000 KG Hydraulic Cylinder Brand: Original • Hydraulic Pump Brand: Original Hydraulic Valve Brand: Original MITSUBISHI . Engine Brand: 114KW • Power: • Machinery Test Report: Provided • Video Outgoing-inspection: Provided

#### Dates of Made in China used Sany SY215C Pro excavator 20 ton with original parts

| ITEM                       | DATA                                                                    |
|----------------------------|-------------------------------------------------------------------------|
| Model                      | Made in China used Sany SY215C Pro excavator 20 ton with original parts |
| HS code                    | 8429521200                                                              |
| Place of original          | China                                                                   |
| Max Bucket loading weight  | 2.1 Ton                                                                 |
| Engine                     | Mitsubishi 6D34-TL                                                      |
| Travel speed               | 3.1-5.4 km/h                                                            |
| Transport length           | 9680 mm                                                                 |
| Transport width            | 2980 mm                                                                 |
| Transport height           | 3440 mm                                                                 |
| Max excavation radius      | 10050 mm                                                                |
| Max digging depth          | 6600 mm                                                                 |
| Max excavation height      | 9570 mm                                                                 |
| Max uploading height       | 6700 mm                                                                 |
| Max vertical digging depth | 5800 mm                                                                 |