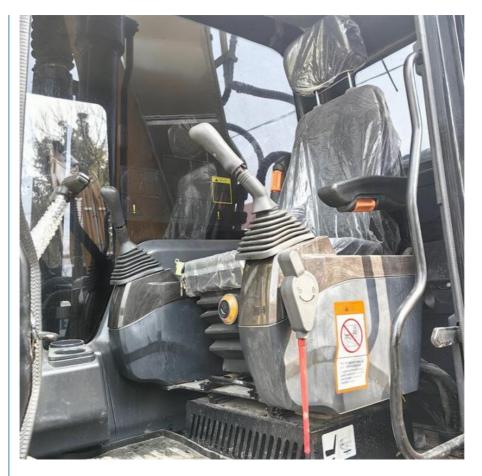

# More Images

#### 4. Flexible operability:

Adopting ergonomic design, it enables operators to control the excavator's movements more comfortably and accurately.

#### 5. Advanced technological configuration:

Adopting advanced hydraulic torque converter and hydraulic system, equipped with high-resolution LCD display screen and multifunctional operation interface.