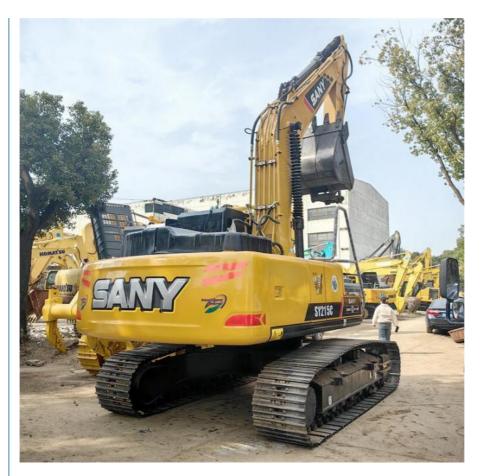

# Made in China used Sany SY215C Pro excavator 20 ton with original parts

# **Product Specification**

Showroom Location: None · Operating Weight: 20900KG 0.93m<sup>3</sup> . Bucket Capacity: • Machine Weight: 21000 KG Hydraulic Cylinder Brand: Original • Hydraulic Pump Brand: Original Hydraulic Valve Brand: Original MITSUBISHI . Engine Brand: 114KW • Power: • Machinery Test Report: Provided • Video Outgoing-inspection: Provided

• Core Components: Pressure Vessel, Motor, Bearing, Gear,

Pump, Gearbox, Engine, PLC

Year: 2023Working Hours: 800