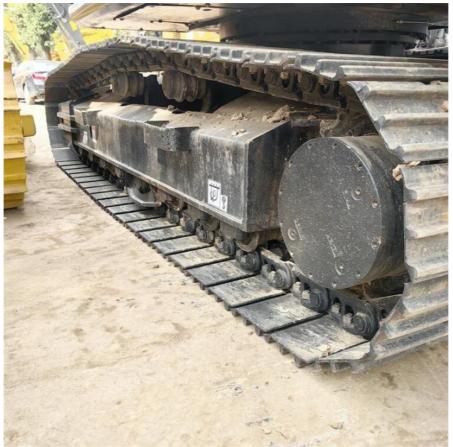

# More Images

#### 6. Strong durability:

The use of high-strength steel and high-quality hydraulic components ensures the durability and reliability of the excavator under harsh working conditions.