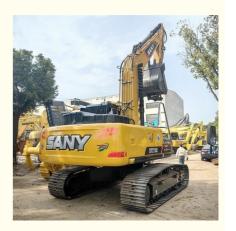

# Made in China used Sany SY215C Pro excavator 20 ton with original parts

# **Product Specification**

Showroom Location: None · Operating Weight: 20900KG 0.93m<sup>3</sup> . Bucket Capacity: • Machine Weight: 21000 KG Hydraulic Cylinder Brand: Original • Hydraulic Pump Brand: Original Hydraulic Valve Brand: Original MITSUBISHI . Engine Brand: 114KW • Power: • Machinery Test Report: Provided • Video Outgoing-inspection: Provided

• Core Components: Pressure Vessel, Motor, Bearing, Gear,

Pump, Gearbox, Engine, PLC

Year: 2023Working Hours: 800