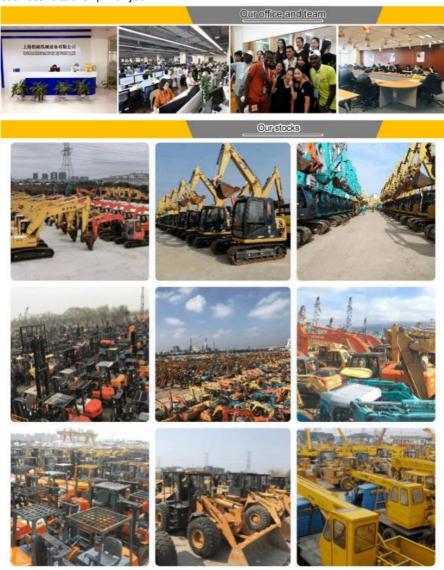

Company Profile Shanghai Kaishu Machinery Equipment Co., Ltd was established in 2017, we have our own factory which covers an area of 67,000 square meters, with 200 employees. As a leading used excavator supplier in China, Shanghai Kaishu Machinery Equipment Co., Ltd has numerous construction machinery. Our teams are composed of a purchasing team, a technical support team, a vehicle-parts supply center, a foreign trade sales team and a quality testing center.

Our full range of products include: used excavators, used loaders, used graders, used bulldozers, used forklifts, used cranes and other used construction machinery products. Our engineering machines are mainly from China, the United States, Japan, South Korea and other manufacturing countries, quality assurance is our hallmark. Our machines are sold to many regions at home and abroad, and we have rich export experience.

In order to serve our customers better, we deal in three(3) thousand units of construction machinery all year round and ensure delivery within 7-30 days after payment. Our team can serve you around the clock (24/7) and we hope to build a long-term business relationship with you.