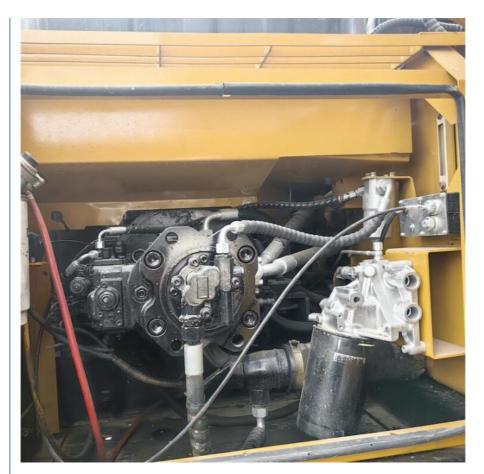

# More Images

# **Product Specification**

Showroom Location: None · Operating Weight: 20900KG 0.93m<sup>3</sup> . Bucket Capacity: • Machine Weight: 21000 KG Hydraulic Cylinder Brand: Original • Hydraulic Pump Brand: Original Hydraulic Valve Brand: Original MITSUBISHI . Engine Brand: 114KW • Power: • Machinery Test Report: Provided • Video Outgoing-inspection: Provided