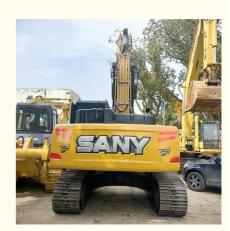

# Made in China used Sany SY215C Pro excavator 20 ton with original parts

# **Product Specification**

Showroom Location: None · Operating Weight: 20900KG 0.93m<sup>3</sup> . Bucket Capacity: • Machine Weight: 21000 KG Hydraulic Cylinder Brand: Original • Hydraulic Pump Brand: Original Hydraulic Valve Brand: Original MITSUBISHI . Engine Brand: 114KW • Power: • Machinery Test Report: Provided • Video Outgoing-inspection: Provided

• Core Components: Pressure Vessel, Motor, Bearing, Gear,

Pump, Gearbox, Engine, PLC

Year: 2023Working Hours: 800