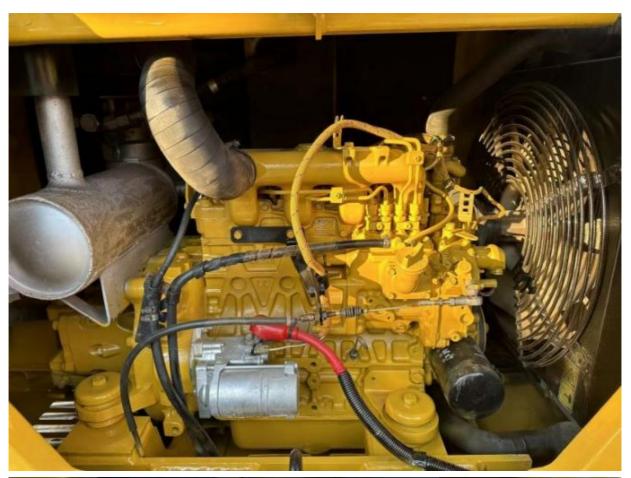

## **Product Specification**

Showroom Location: None 5350 KG · Operating Weight: 0.22 M<sup>3</sup> . Bucket Capacity: • Machine Weight: 5000 KG • Hydraulic Cylinder Brand: Original • Hydraulic Pump Brand: Original • Hydraulic Valve Brand: Original Caterpillar . Engine Brand: 34 KW • Power: • Machinery Test Report: Provided • Video Outgoing-inspection: Provided

• Core Components: Pressure Vessel, Motor, Bearing, Gear,

Pump, Gearbox, Engine, PLC

Year: 2021Working Hours: 2700