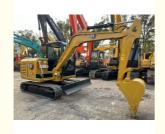

# Used 305.5e2 Mini Excavator Caterpillar 5 Ton Earth Moving Machinery in Good Condition

## **Product Specification**

Showroom Location: None 5350 KG · Operating Weight: 0.22 M<sup>3</sup> . Bucket Capacity: • Machine Weight: 5000 KG • Hydraulic Cylinder Brand: Original • Hydraulic Pump Brand: Original • Hydraulic Valve Brand: Original Caterpillar . Engine Brand: 34 KW • Power: • Machinery Test Report: Provided • Video Outgoing-inspection: Provided

## More Images