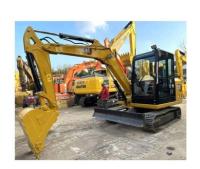

# Used 305.5e2 Mini Excavator Caterpillar 5 Ton Earth Moving Machinery in Good Condition

## **Product Specification**

Showroom Location: None 5350 KG · Operating Weight: 0.22 M<sup>3</sup> . Bucket Capacity: • Machine Weight: 5000 KG • Hydraulic Cylinder Brand: Original • Hydraulic Pump Brand: Original • Hydraulic Valve Brand: Original Caterpillar . Engine Brand: 34 KW • Power: • Machinery Test Report: Provided • Video Outgoing-inspection: Provided

## More Images