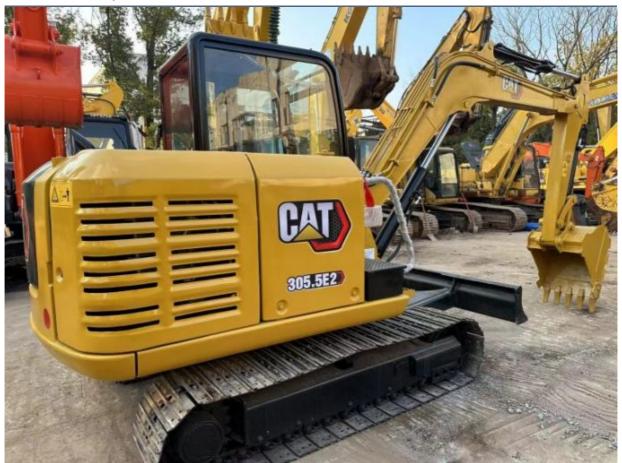

# Used 305.5e2 Mini Excavator Caterpillar 5 Ton Earth Moving Machinery in Good Condition

## **Product Specification**

Showroom Location: None 5350 KG · Operating Weight: 0.22 M<sup>3</sup> . Bucket Capacity: • Machine Weight: 5000 KG • Hydraulic Cylinder Brand: Original • Hydraulic Pump Brand: Original • Hydraulic Valve Brand: Original Caterpillar . Engine Brand: 34 KW • Power: • Machinery Test Report: Provided • Video Outgoing-inspection: Provided

• Core Components: Pressure Vessel, Motor, Bearing, Gear,

Pump, Gearbox, Engine, PLC

Year: 2021Working Hours: 2700