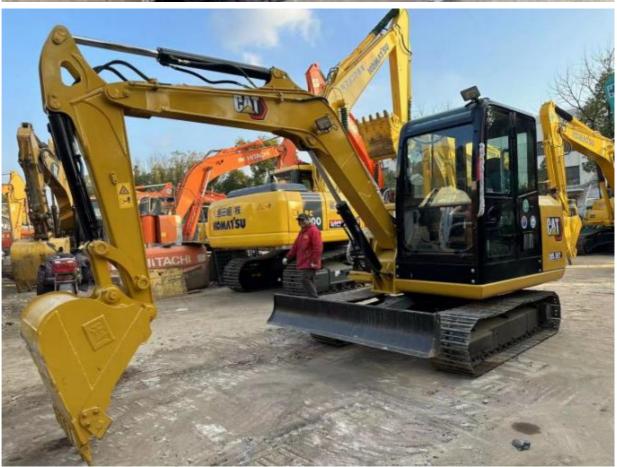

# Used 305.5e2 Mini Excavator Caterpillar 5 Ton Earth Moving Machinery in Good Condition

## **Product Specification**

Showroom Location: None 5350 KG · Operating Weight: 0.22 M<sup>3</sup> . Bucket Capacity: • Machine Weight: 5000 KG • Hydraulic Cylinder Brand: Original • Hydraulic Pump Brand: Original • Hydraulic Valve Brand: Original Caterpillar . Engine Brand: 34 KW • Power: • Machinery Test Report: Provided • Video Outgoing-inspection: Provided

• Core Components: Pressure Vessel, Motor, Bearing, Gear,

Pump, Gearbox, Engine, PLC

Year: 2021Working Hours: 2700