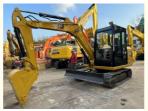

# Used 305.5e2 Mini Excavator Caterpillar 5 Ton Earth Moving Machinery in Good Condition

## **Product Specification**

Showroom Location: None 5350 KG · Operating Weight: 0.22 M<sup>3</sup> . Bucket Capacity: • Machine Weight: 5000 KG • Hydraulic Cylinder Brand: Original • Hydraulic Pump Brand: Original • Hydraulic Valve Brand: Original Caterpillar . Engine Brand: 34 KW • Power: • Machinery Test Report: Provided • Video Outgoing-inspection: Provided

## More Images