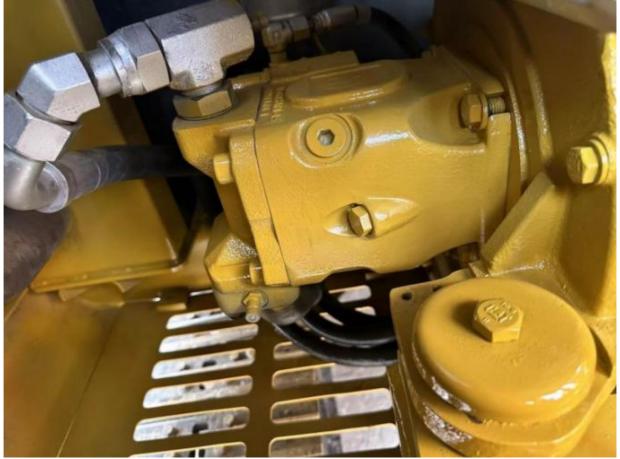

## **Product Specification**

Showroom Location: None 5350 KG · Operating Weight: 0.22 M<sup>3</sup> . Bucket Capacity: • Machine Weight: 5000 KG • Hydraulic Cylinder Brand: Original • Hydraulic Pump Brand: Original • Hydraulic Valve Brand: Original Caterpillar . Engine Brand: 34 KW • Power: • Machinery Test Report: Provided • Video Outgoing-inspection: Provided