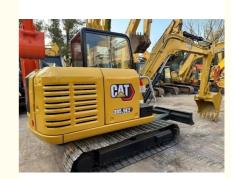

# Used 305.5e2 Mini Excavator Caterpillar 5 Ton Earth Moving Machinery in Good Condition

## **Product Specification**

Showroom Location: None 5350 KG · Operating Weight: 0.22 M<sup>3</sup> . Bucket Capacity: • Machine Weight: 5000 KG • Hydraulic Cylinder Brand: Original • Hydraulic Pump Brand: Original • Hydraulic Valve Brand: Original Caterpillar . Engine Brand: 34 KW • Power: • Machinery Test Report: Provided • Video Outgoing-inspection: Provided

## More Images