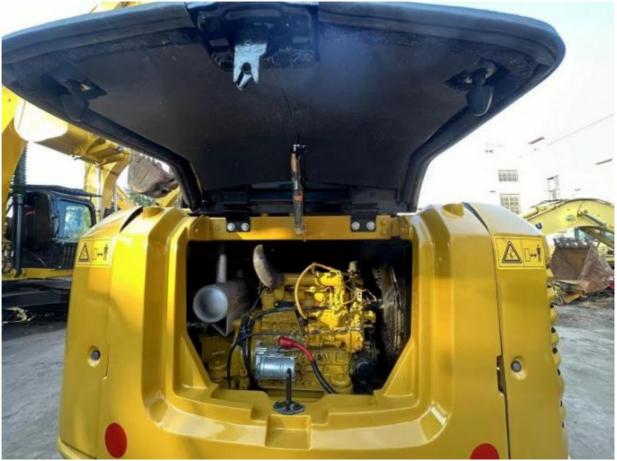

# Used 305.5e2 Mini Excavator Caterpillar 5 Ton Earth Moving Machinery in Good Condition

#### **Basic Information**

Place of Origin: Japan

• Price: \$17,000.00/units 1-3 units



## **Product Specification**

Showroom Location: None 5350 KG · Operating Weight: 0.22 M<sup>3</sup> . Bucket Capacity: • Machine Weight: 5000 KG • Hydraulic Cylinder Brand: Original • Hydraulic Pump Brand: Original • Hydraulic Valve Brand: Original Caterpillar . Engine Brand: 34 KW • Power: • Machinery Test Report: Provided • Video Outgoing-inspection: Provided

• Core Components: Pressure Vessel, Motor, Bearing, Gear,

Pump, Gearbox, Engine, PLC

Year: 2021Working Hours: 2700



## More Images









# **Product Description**



















## Models Of Excavators We Sell

| Komatsu used excavator     | PC20/PC30/PC35/PC40/PC50/PC55/PC56/PC60/PC70/PC75/PC78/PC10 0/PC110/PC120/PC128/PC130/PC138/PC150/PC160/PC200/PC210/PC22 0/PC228/PC240/PC270/PC300/PC350/PC360/PC400/PC450/PC460/PC49 0/PC650 |
|----------------------------|-----------------------------------------------------------------------------------------------------------------------------------------------------------------------------------------------|
| Carter used excavator      | CAT303/CAT305/CAT305.5/CAT306/CAT307/CAT308/CAT311/CAT312/C<br>AT313/CAT315/CAT318/CAT320/CAT323/CAT324/CAT325/CAT326/CAT3<br>29/CAT330/CAT336/CAT340/CAT345/CAT349/CAT375                    |
| Doosan used excavator      | DH(DX)35/55/60/70/75/80/150/200/215/220/225/235/260/300/350