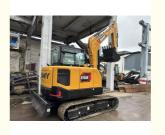

# Second Hand Sany SY65 Mini Digger Crawler 0 Working Hours 0.23m3 Bucket Capacity

## **Product Specification**

Showroom Location: None · Operating Weight: 5780KG 0.23m<sup>3</sup> . Bucket Capacity: • Machine Weight: 5000 KG • Hydraulic Cylinder Brand: Original • Hydraulic Pump Brand: Original Hydraulic Valve Brand: Original ISUZU . Engine Brand: 36KW • Power: • Machinery Test Report: Provided • Video Outgoing-inspection: Provided