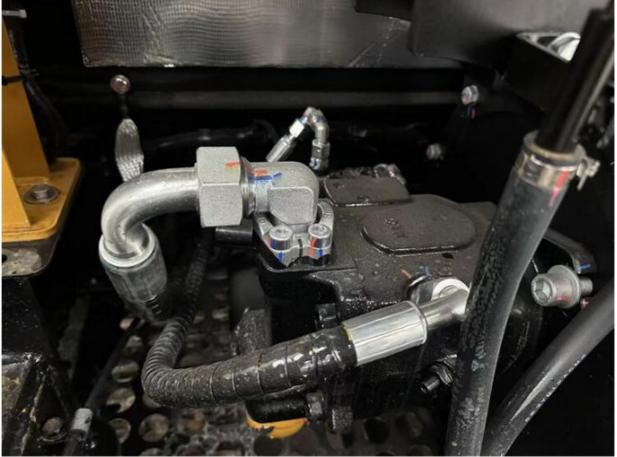

# Second Hand Sany SY65 Mini Digger Crawler 0 Working Hours 0.23m3 Bucket Capacity

#### **Basic Information**

• Place of Origin: China

• Price: \$22,000.00/units 1-3 units



## **Product Specification**

Showroom Location: None · Operating Weight: 5780KG 0.23m<sup>3</sup> . Bucket Capacity: • Machine Weight: 5000 KG • Hydraulic Cylinder Brand: Original • Hydraulic Pump Brand: Original Hydraulic Valve Brand: Original ISUZU . Engine Brand: 36KW • Power: • Machinery Test Report: Provided • Video Outgoing-inspection: Provided

• Core Components: Pressure Vessel, Motor, Bearing, Gear,

Pump, Gearbox, Engine, PLC

Year: 2024Working Hours: 0



## More Images









# **Product Description**





















#### Models Of Excavators We Sell

Komatsu used excavator

PC20/PC30/PC35/PC40/PC50/PC55/PC56/PC60/PC70/PC75/PC78/PC10 0/PC110/PC120/PC128/PC130/PC138/PC150/PC160/PC200/PC210/PC22 0/PC228/PC240/PC270/PC300/PC350/PC360/PC400/PC450/PC460/PC49 0/PC650

Carter used excavator

CAT303/CAT305/CAT305.5/CAT306/CAT307/CAT308/CAT311/CAT312/C AT313/CAT315/CAT318/CAT320/CAT323/CAT324/CAT325/CAT326/CAT3

29/CAT330/CAT336/CAT340/CAT345/CAT349/CAT375

Doosan used excavator

DH(DX)35/55/60/70/75/80/150/200/215/220/225/235/260/300/350/370/420/500/530

Sany used excavator

SY16/SY35/SY55/SY60/SY65/SY75/SY85/SY95/SY115/SY135/SY155/SY 205/SY215/SY235/SY265/SY305/SY335/SY365

/ZX330/ZX350/ZX360/ZX450/ZX600

Kobelco used excavator SK50/SK55/SK60/SK70/SK75/SK115/SK135/SK140/SK160/SK200/SK210/

SK2