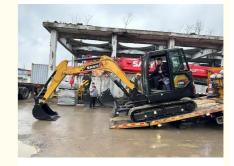

# Second Hand Sany SY65 Mini Digger Crawler 0 Working Hours 0.23m3 Bucket Capacity

#### **Basic Information**

• Place of Origin: China

• Price: \$22,000.00/units 1-3 units



## **Product Specification**

Showroom Location: None · Operating Weight: 5780KG 0.23m<sup>3</sup> . Bucket Capacity: • Machine Weight: 5000 KG • Hydraulic Cylinder Brand: Original • Hydraulic Pump Brand: Original Hydraulic Valve Brand: Original ISUZU . Engine Brand: 36KW • Power: • Machinery Test Report: Provided • Video Outgoing-inspection: Provided

• Core Components: Pressure Vessel, Motor, Bearing, Gear,

Pump, Gearbox, Engine, PLC

Year: 2024Working Hours: 0



## More Images









# **Product Description**





















#### Models Of Excavators We Sell

Komatsu used excavator

PC20/PC30/PC35/PC40/PC50/PC55/PC56/PC60/PC70/PC75/PC78/PC10 0/PC110/PC120/PC128/PC130/PC138/PC150/PC160/PC200/PC210/PC22 0/PC228/PC240/PC270/PC300/PC350/PC360/PC400/PC450/PC460/PC49 0/PC650

Carter used excavator

CAT303/CAT305/CAT305.5/CAT306/CAT307/CAT308/CAT311/CAT312/C AT313/CAT315/CAT318/CAT320/CAT323/CAT324/CAT325/CAT326/CAT3

29/CAT330/CAT336/CAT340/CAT345/CAT349/CAT375

Doosan used excavator

DH(DX)35/55/60/70/75/80/150/200/215/220/225/235/260/300/350/370/420/500/530

Sany used excavator

SY16/SY35/SY55/SY60/SY65/SY75/SY85/SY95/SY115/SY135/SY155/SY 205/SY215/SY235/SY265/SY305/SY335/SY365

/ZX330/ZX350/ZX360/ZX450/ZX600

Kobelco used excavator SK50/SK55