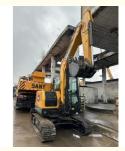

# Second Hand Sany SY65 Mini Digger Crawler 0 Working Hours 0.23m3 Bucket Capacity

## **Product Specification**

Showroom Location: None · Operating Weight: 5780KG 0.23m<sup>3</sup> . Bucket Capacity: • Machine Weight: 5000 KG • Hydraulic Cylinder Brand: Original • Hydraulic Pump Brand: Original Hydraulic Valve Brand: Original ISUZU . Engine Brand: 36KW • Power: • Machinery Test Report: Provided • Video Outgoing-inspection: Provided