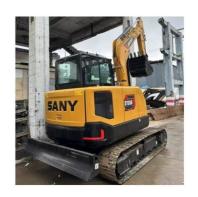

# Second Hand Sany SY65 Mini Digger Crawler 0 Working Hours 0.23m3 Bucket Capacity

## **Product Specification**

Showroom Location: None · Operating Weight: 5780KG 0.23m<sup>3</sup> . Bucket Capacity: • Machine Weight: 5000 KG • Hydraulic Cylinder Brand: Original • Hydraulic Pump Brand: Original Hydraulic Valve Brand: Original ISUZU . Engine Brand: 36KW • Power: • Machinery Test Report: Provided • Video Outgoing-inspection: Provided