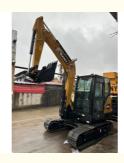

# Second Hand Sany SY65 Mini Digger Crawler 0 Working Hours 0.23m3 Bucket Capacity

#### **Basic Information**

• Place of Origin: China

• Price: \$22,000.00/units 1-3 units



## **Product Specification**

Showroom Location: None · Operating Weight: 5780KG 0.23m<sup>3</sup> . Bucket Capacity: • Machine Weight: 5000 KG • Hydraulic Cylinder Brand: Original • Hydraulic Pump Brand: Original Hydraulic Valve Brand: Original ISUZU . Engine Brand: 36KW • Power: • Machinery Test Report: Provided • Video Outgoing-inspection: Provided

• Core Components: Pressure Vessel, Motor, Bearing, Gear,

Pump, Gearbox, Engine, PLC

Year: 2024Working Hours: 0



## More Images









# **Product Description**





















#### Models Of Excavators We Sell

Komatsu used excavator

PC20/PC30/PC35/PC40/PC50/PC55/PC56/PC60/PC70/PC75/PC78/PC10 0/PC110/PC120/PC128/PC130/PC138/PC150/PC160/PC200/PC210/PC22 0/PC228/PC240/PC270/PC300/PC350/PC360/PC400/PC450/PC460/PC49 0/PC650

Carter used excavator

CAT303/CAT305/CAT305.5/CAT306/CAT307/CAT308/CAT311/CAT312/C AT313/CAT315/CAT318/CAT320/CAT323/CAT324/CAT325/CAT326/CAT3

29/CAT330/CAT336/CAT340/CAT345/CAT349/CAT375

Doosan used excavator

DH(DX)35/55/60/70/75/80/150/200/215/220/225/235/260/300/350/370/420/500/530

Sany used excavator

SY16/SY35/SY55/SY60/SY65/SY75/SY85/SY95/SY115/SY135/SY155/SY 205/SY215/SY235/SY265/SY305/SY335/SY365

/ZX330/ZX350/ZX360/ZX450/ZX600

Kobelco used excavator SK50/SK55/SK60/SK70/SK75/SK11