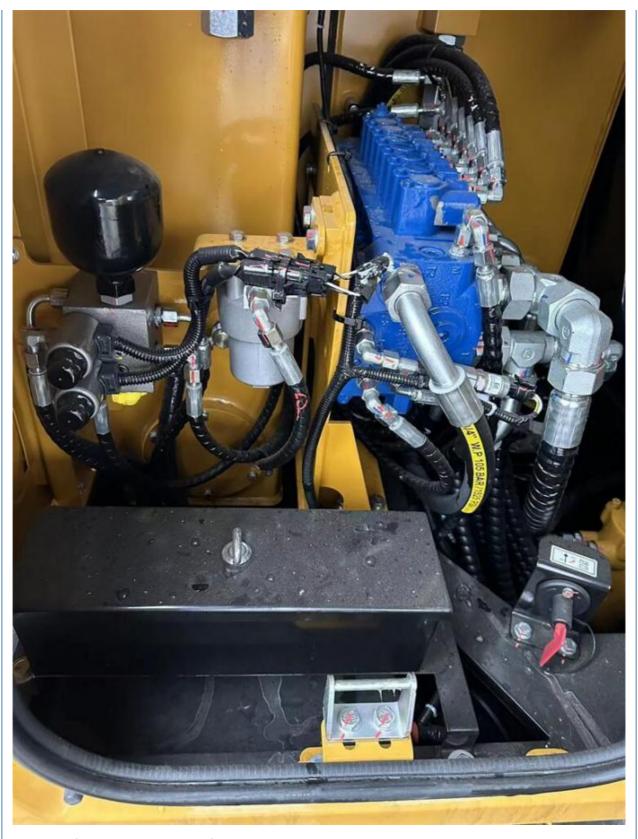

# Second Hand Sany SY65 Mini Digger Crawler 0 Working Hours 0.23m3 Bucket Capacity

#### **Basic Information**

• Place of Origin: China

• Price: \$22,000.00/units 1-3 units



## **Product Specification**

Showroom Location: None · Operating Weight: 5780KG 0.23m<sup>3</sup> . Bucket Capacity: • Machine Weight: 5000 KG • Hydraulic Cylinder Brand: Original • Hydraulic Pump Brand: Original Hydraulic Valve Brand: Original ISUZU . Engine Brand: 36KW • Power: • Machinery Test Report: Provided • Video Outgoing-inspection: Provided

• Core Components: Pressure Vessel, Motor, Bearing, Gear,

Pump, Gearbox, Engine, PLC

Year: 2024Working Hours: 0



## More Images









# **Product Description**





















#### Models Of Excavators We Sell

Komatsu used excavator

PC20/PC30/PC35/PC40/PC50/PC55/PC56/PC60/PC70/PC75/PC78/PC10 0/PC110/PC120/PC128/PC130/PC138/PC150/PC160/PC200/PC210/PC22 0/PC228/PC240/PC270/PC300/PC350/PC360/PC400/PC450/PC460/PC49 0/PC650

Carter used excavator

CAT303/CAT305/CAT305.5/CAT306/CAT307/CAT308/CAT311/CAT312/C AT313/CAT315/CAT318/CAT320/CAT323/CAT324/CAT325/CAT326/CAT3

29/CAT330/CAT336/CAT340/CAT345/CAT349/CAT375

Doosan used excavator

DH(DX)35/55/60/70/75/80/150/200/215/220/225/235/260/300/350/370/420/500/530

Sany used excavator

SY16/SY35/SY55/SY60/SY65/SY75/SY85/SY95/SY115/SY135/SY155/SY 205/SY215/SY235/SY265/SY305/SY335/SY365

/ZX330/ZX350/ZX360/ZX450/ZX600

Kobelco used excavator SK50/SK55/SK60/SK70/SK75/SK115/SK135/SK140/SK160/SK200/SK210/

SK230/SK235/SK250