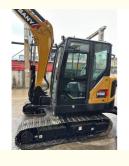

# Second Hand Sany SY65 Mini Digger Crawler 0 Working Hours 0.23m3 Bucket Capacity

#### **Basic Information**

• Place of Origin: China

• Price: \$22,000.00/units 1-3 units



## **Product Specification**

Showroom Location: None · Operating Weight: 5780KG 0.23m<sup>3</sup> . Bucket Capacity: • Machine Weight: 5000 KG • Hydraulic Cylinder Brand: Original • Hydraulic Pump Brand: Original Hydraulic Valve Brand: Original ISUZU . Engine Brand: 36KW • Power: • Machinery Test Report: Provided • Video Outgoing-inspection: Provided

• Core Components: Pressure Vessel, Motor, Bearing, Gear,

Pump, Gearbox, Engine, PLC

Year: 2024Working Hours: 0



## More Images









# **Product Description**





















#### Models Of Excavators We Sell

Komatsu used excavator

PC20/PC30/PC35/PC40/PC50/PC55/PC56/PC60/PC70/PC75/PC78/PC10 0/PC110/PC120/PC128/PC130/PC138/PC150/PC160/PC200/PC210/PC22 0/PC228/PC240/PC270/PC300/PC350/PC360/PC400/PC450/PC460/PC49 0/PC650

Carter used excavator

CAT303/CAT305/CAT305.5/CAT306/CAT307/CAT308/CAT311/CAT312/C AT313/CAT315/CAT318/CAT320/CAT323/CAT324/CAT325/CAT326/CAT3

29/CAT330/CAT336/CAT340/CAT345/CAT349/CAT375

Doosan used excavator

DH(DX)35/55/60/70/75/80/150/200/215/220/225/235/260/300/350/370/420/500/530

Sany used excavator

SY16/SY35/SY55/SY60/SY65/SY75/SY85/SY95/SY115/SY135/SY155/SY 205/SY215/SY235/SY265/SY305/SY335/SY365

/ZX330/ZX350/ZX360/ZX450/ZX600

Kobelco used excavator SK50/SK55/SK60/SK70/SK75/SK