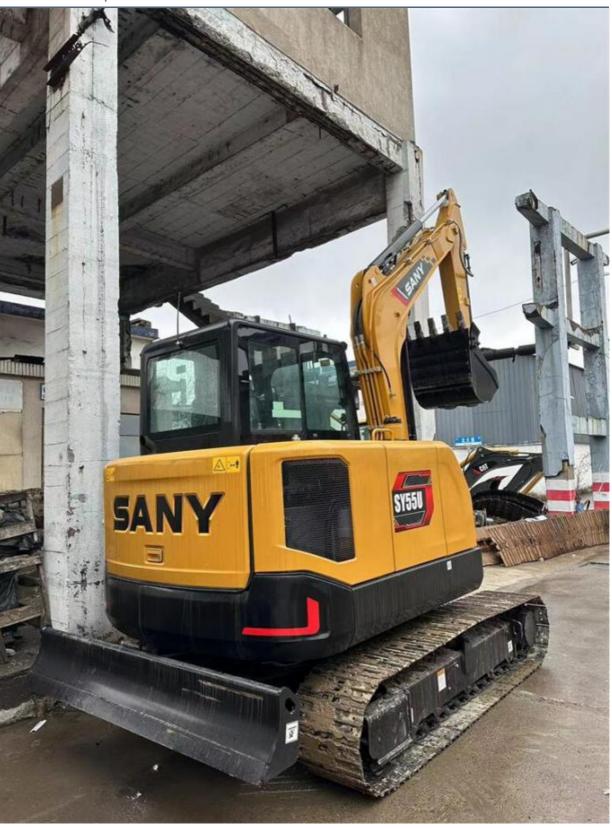

# Second Hand Sany SY65 Mini Digger Crawler 0 Working Hours 0.23m3 Bucket Capacity

## **Product Specification**

Showroom Location: None · Operating Weight: 5780KG 0.23m<sup>3</sup> . Bucket Capacity: • Machine Weight: 5000 KG • Hydraulic Cylinder Brand: Original • Hydraulic Pump Brand: Original Hydraulic Valve Brand: Original ISUZU . Engine Brand: 36KW • Power: • Machinery Test Report: Provided • Video Outgoing-inspection: Provided