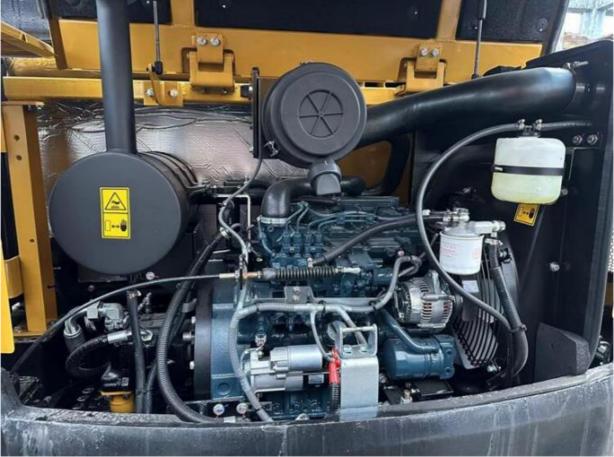

# Second Hand Sany SY65 Mini Digger Crawler 0 Working Hours 0.23m3 Bucket Capacity

#### **Basic Information**

• Place of Origin: China

• Price: \$22,000.00/units 1-3 units



## **Product Specification**

Showroom Location: None · Operating Weight: 5780KG 0.23m<sup>3</sup> . Bucket Capacity: • Machine Weight: 5000 KG • Hydraulic Cylinder Brand: Original • Hydraulic Pump Brand: Original Hydraulic Valve Brand: Original ISUZU . Engine Brand: 36KW • Power: • Machinery Test Report: Provided • Video Outgoing-inspection: Provided

• Core Components: Pressure Vessel, Motor, Bearing, Gear,

Pump, Gearbox, Engine, PLC

Year: 2024Working Hours: 0



## More Images









# **Product Description**





















#### Models Of Excavators We Sell

Komatsu used excavator

PC20/PC30/PC35/PC40/PC50/PC55/PC56/PC60/PC70/PC75/PC78/PC10 0/PC110/PC120/PC128/PC130/PC138/PC150/PC160/PC200/PC210/PC22 0/PC228/PC240/PC270/PC300/PC350/PC360/PC400/PC450/PC460/PC49 0/PC650

Carter used excavator

CAT303/CAT305/CAT305.5/CAT306/CAT307/CAT308/CAT311/CAT312/C AT313/CAT315/CAT318/CAT320/CAT323/CAT324/CAT325/CAT326/CAT3

29/CAT330/CAT336/CAT340/CAT345/CAT349/CAT375

Doosan used excavator

DH(DX)35/55/60/70/75/80/150/200/215/220/225/235/260/300/350/370/420/500/530

Sany used excavator

SY16/SY35/SY55/SY60/SY65/SY75/SY85/SY95/SY115/SY135/SY155/SY 205/SY215/SY235/SY265/SY305/SY335/SY365

/ZX330/ZX350/ZX360/ZX450/ZX600

Kobelco used excavator SK50/SK55/SK60/SK70/SK75/SK115/SK135/SK140/SK160/SK200/SK210/

SK230/S