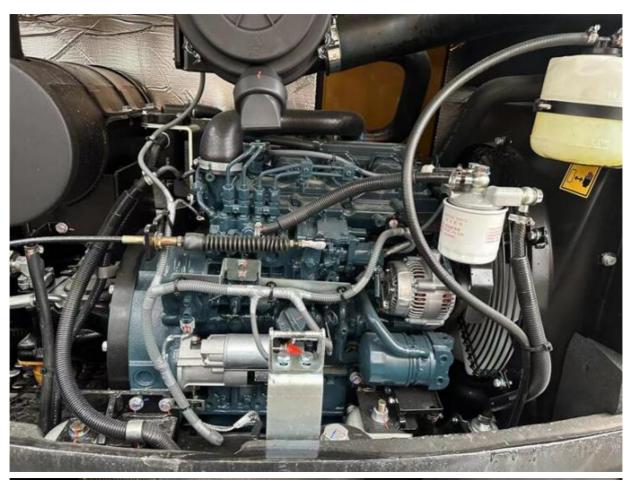

## **Product Specification**

Showroom Location: None · Operating Weight: 5780KG 0.23m<sup>3</sup> . Bucket Capacity: • Machine Weight: 5000 KG • Hydraulic Cylinder Brand: Original • Hydraulic Pump Brand: Original Hydraulic Valve Brand: Original ISUZU . Engine Brand: 36KW • Power: • Machinery Test Report: Provided • Video Outgoing-inspection: Provided

• Core Components: Pressure Vessel, Motor, Bearing, Gear,

Pump, Gearbox, Engine, PLC

Year: 2024Working Hours: 0