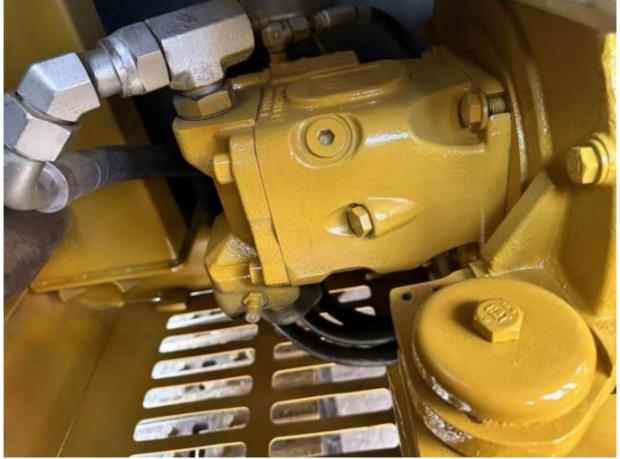

## **Product Specification**

Showroom Location: None · Operating Weight: 5350 KG 0.22 M<sup>3</sup> . Bucket Capacity: • Machine Weight: 5000 KG Hydraulic Cylinder Brand: Original • Hydraulic Pump Brand: Original • Hydraulic Valve Brand: Original Caterpillar . Engine Brand: 34 KW • Power: • Machinery Test Report: Provided • Video Outgoing-inspection: Provided