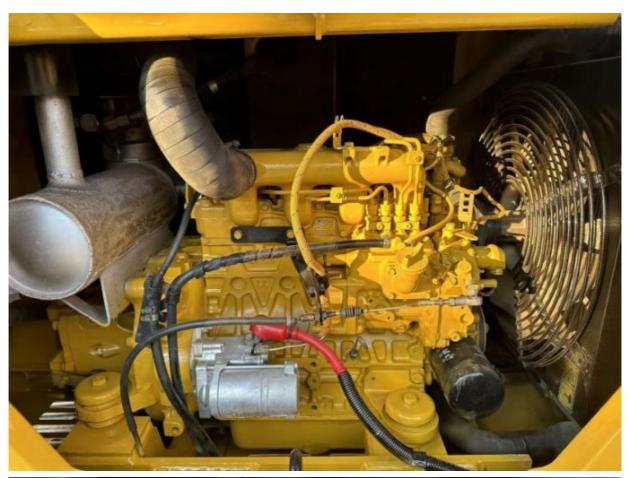

## **Product Specification**

Showroom Location: None · Operating Weight: 5350 KG 0.22 M<sup>3</sup> . Bucket Capacity: • Machine Weight: 5000 KG Hydraulic Cylinder Brand: Original • Hydraulic Pump Brand: Original • Hydraulic Valve Brand: Original Caterpillar . Engine Brand: 34 KW • Power: • Machinery Test Report: Provided • Video Outgoing-inspection: Provided

• Core Components: Pressure Vessel, Motor, Bearing, Gear,

Pump, Gearbox, Engine, PLC

Year: 2021Working Hours: 2700