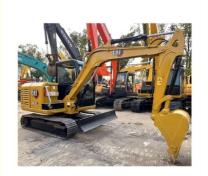

# 5000 KG Machine Weight Japan Original Cat 305.5e2 Excavator with 2700 Working Hours

## **Product Specification**

Showroom Location: None · Operating Weight: 5350 KG 0.22 M<sup>3</sup> . Bucket Capacity: • Machine Weight: 5000 KG Hydraulic Cylinder Brand: Original • Hydraulic Pump Brand: Original • Hydraulic Valve Brand: Original Caterpillar . Engine Brand: 34 KW • Power: • Machinery Test Report: Provided • Video Outgoing-inspection: Provided

• Core Components: Pressure Vessel, Motor, Bearing, Gear,

Pump, Gearbox, Engine, PLC

Year: 2021Working Hours: 2700