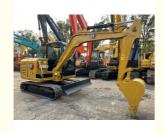

# 5000 KG Machine Weight Japan Original Cat 305.5e2 Excavator with 2700 Working Hours

## **Product Specification**

Showroom Location: None · Operating Weight: 5350 KG 0.22 M<sup>3</sup> . Bucket Capacity: • Machine Weight: 5000 KG Hydraulic Cylinder Brand: Original • Hydraulic Pump Brand: Original • Hydraulic Valve Brand: Original Caterpillar . Engine Brand: 34 KW • Power: • Machinery Test Report: Provided • Video Outgoing-inspection: Provided

• Core Components: Pressure Vessel, Motor, Bearing, Gear,

Pump, Gearbox, Engine, PLC

Year: 2021Working Hours: 2700