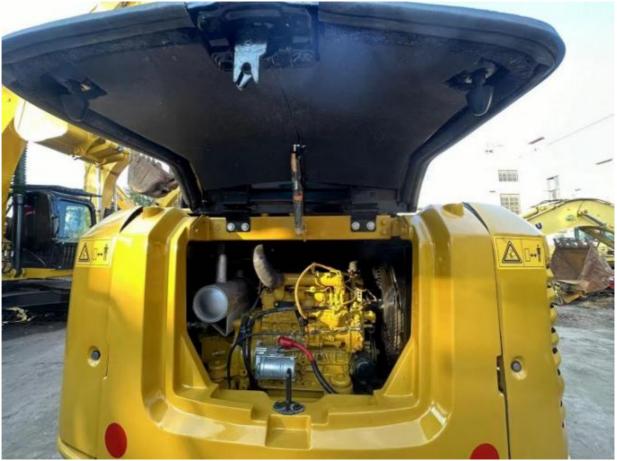

# 5000 KG Machine Weight Japan Original Cat 305.5e2 Excavator with 2700 Working Hours

#### **Basic Information**

Place of Origin: Japan

• Price: \$17,000.00/units 1-3 units



## **Product Specification**

Showroom Location: None · Operating Weight: 5350 KG 0.22 M<sup>3</sup> . Bucket Capacity: • Machine Weight: 5000 KG Hydraulic Cylinder Brand: Original • Hydraulic Pump Brand: Original • Hydraulic Valve Brand: Original Caterpillar . Engine Brand: 34 KW • Power: • Machinery Test Report: Provided • Video Outgoing-inspection: Provided

• Core Components: Pressure Vessel, Motor, Bearing, Gear,

Pump, Gearbox, Engine, PLC

Year: 2021Working Hours: 2700



# More Images









# **Product Description**



















### Models Of Excavators We Sell

| Komatsu used excavator     | PC20/PC30/PC35/PC40/PC50/PC55/PC56/PC60/PC70/PC75/PC78/PC10 0/PC110/PC120/PC128/PC130/PC138/PC150/PC160/PC200/PC210/PC22 0/PC228/PC240/PC270/PC300/PC350/PC360/PC400/PC450/PC460/PC49 0/PC650 |
|----------------------------|-----------------------------------------------------------------------------------------------------------------------------------------------------------------------------------------------|
| Carter used excavator      | CAT303/CAT305/CAT305.5/CAT306/CAT307/CAT308/CAT311/CAT312/C<br>AT313/CAT315/CAT318/CAT320/CAT323/CAT324/CAT325/CAT326/CAT3<br>29/CAT330/CAT336/CAT340/CAT345/CAT349/CAT375                    |
| Doosan used excavator      | DH(DX)35/55/60/70/75/80/150/200/215/220/225/235/260/300/35