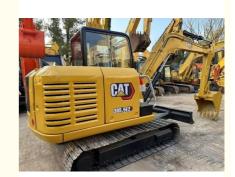

# 5000 KG Machine Weight Japan Original Cat 305.5e2 Excavator with 2700 Working Hours

## **Product Specification**

Showroom Location: None · Operating Weight: 5350 KG 0.22 M<sup>3</sup> . Bucket Capacity: • Machine Weight: 5000 KG Hydraulic Cylinder Brand: Original • Hydraulic Pump Brand: Original • Hydraulic Valve Brand: Original Caterpillar . Engine Brand: 34 KW • Power: • Machinery Test Report: Provided • Video Outgoing-inspection: Provided

• Core Components: Pressure Vessel, Motor, Bearing, Gear,

Pump, Gearbox, Engine, PLC

Year: 2021Working Hours: 2700