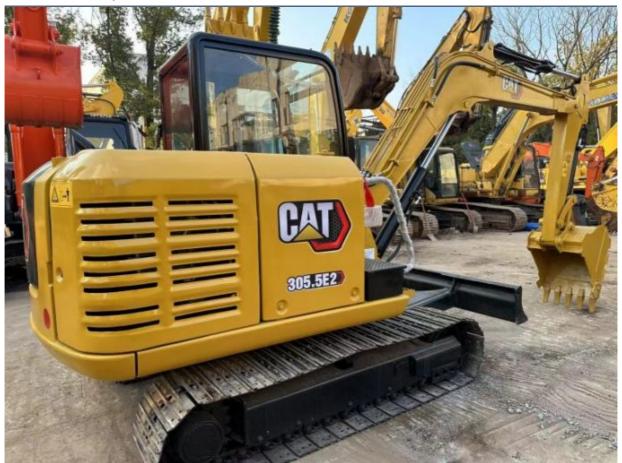

# 5000 KG Machine Weight Japan Original Cat 305.5e2 Excavator with 2700 Working Hours

## **Product Specification**

Showroom Location: None · Operating Weight: 5350 KG 0.22 M<sup>3</sup> . Bucket Capacity: • Machine Weight: 5000 KG Hydraulic Cylinder Brand: Original • Hydraulic Pump Brand: Original • Hydraulic Valve Brand: Original Caterpillar . Engine Brand: 34 KW • Power: • Machinery Test Report: Provided • Video Outgoing-inspection: Provided

• Core Components: Pressure Vessel, Motor, Bearing, Gear,

Pump, Gearbox, Engine, PLC

Year: 2021Working Hours: 2700