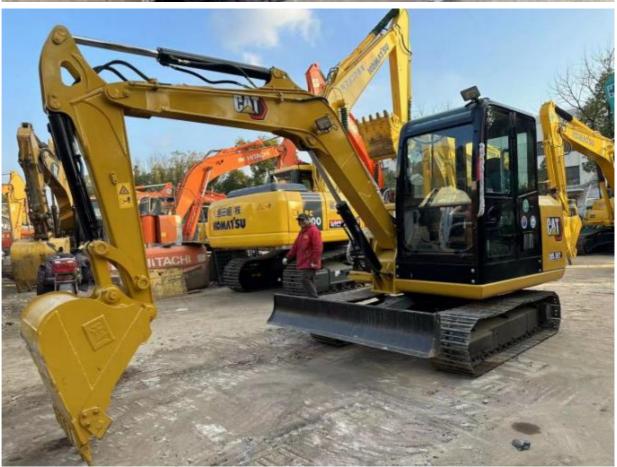

# 5000 KG Machine Weight Japan Original Cat 305.5e2 Excavator with 2700 Working Hours

## **Product Specification**

Showroom Location: None · Operating Weight: 5350 KG 0.22 M<sup>3</sup> . Bucket Capacity: • Machine Weight: 5000 KG Hydraulic Cylinder Brand: Original • Hydraulic Pump Brand: Original • Hydraulic Valve Brand: Original Caterpillar . Engine Brand: 34 KW • Power: • Machinery Test Report: Provided • Video Outgoing-inspection: Provided

• Core Components: Pressure Vessel, Motor, Bearing, Gear,

Pump, Gearbox, Engine, PLC

Year: 2021Working Hours: 2700