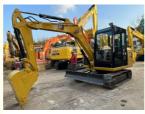

# 5000 KG Machine Weight Japan Original Cat 305.5e2 Excavator with 2700 Working Hours

## **Product Specification**

Showroom Location: None · Operating Weight: 5350 KG 0.22 M<sup>3</sup> . Bucket Capacity: • Machine Weight: 5000 KG Hydraulic Cylinder Brand: Original • Hydraulic Pump Brand: Original • Hydraulic Valve Brand: Original Caterpillar . Engine Brand: 34 KW • Power: • Machinery Test Report: Provided • Video Outgoing-inspection: Provided

• Core Components: Pressure Vessel, Motor, Bearing, Gear,

Pump, Gearbox, Engine, PLC

Year: 2021Working Hours: 2700