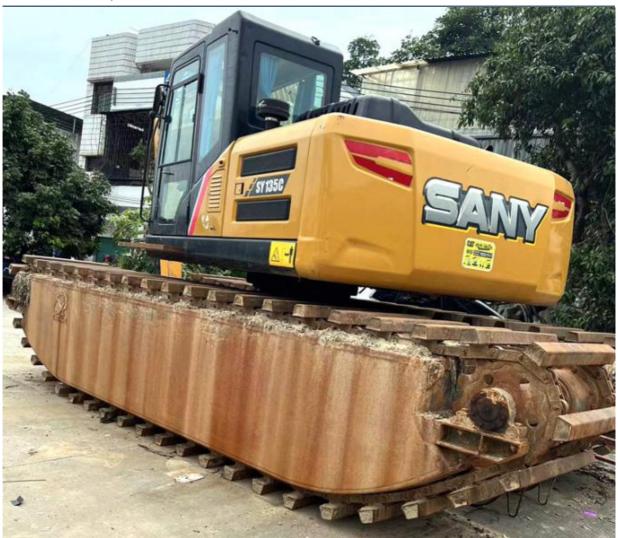

# 2021 Sany 135 Excavator in Shanghai with ISUZU Engine and Original Hydraulic Cylinder

## **Product Specification**

Showroom Location: None · Operating Weight: 13500KG 0.53m<sup>3</sup> . Bucket Capacity: • Machine Weight: 14000 KG • Hydraulic Cylinder Brand: Original • Hydraulic Pump Brand: Original Hydraulic Valve Brand: Original ISUZU . Engine Brand: 69.6KW • Power: • Machinery Test Report: Provided • Video Outgoing-inspection: Provided