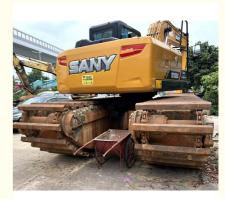

# 2021 Sany 135 Excavator in Shanghai with ISUZU Engine and Original Hydraulic Cylinder

## **Product Specification**

Showroom Location: None · Operating Weight: 13500KG 0.53m<sup>3</sup> . Bucket Capacity: • Machine Weight: 14000 KG • Hydraulic Cylinder Brand: Original • Hydraulic Pump Brand: Original Hydraulic Valve Brand: Original ISUZU . Engine Brand: 69.6KW • Power: • Machinery Test Report: Provided • Video Outgoing-inspection: Provided