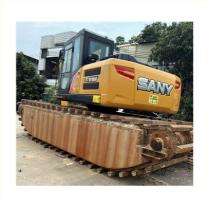

# 2021 Sany 135 Excavator in Shanghai with ISUZU Engine and Original Hydraulic Cylinder

## **Product Specification**

Showroom Location: None · Operating Weight: 13500KG 0.53m<sup>3</sup> . Bucket Capacity: • Machine Weight: 14000 KG • Hydraulic Cylinder Brand: Original • Hydraulic Pump Brand: Original Hydraulic Valve Brand: Original ISUZU . Engine Brand: 69.6KW • Power: • Machinery Test Report: Provided • Video Outgoing-inspection: Provided