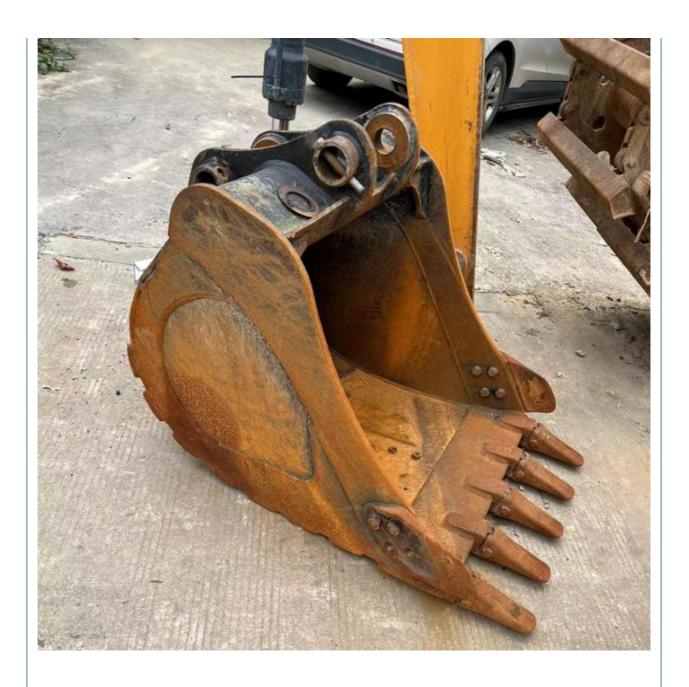

## **Product Specification**

Showroom Location: None · Operating Weight: 13500KG 0.53m<sup>3</sup> . Bucket Capacity: • Machine Weight: 14000 KG • Hydraulic Cylinder Brand: Original • Hydraulic Pump Brand: Original Hydraulic Valve Brand: Original ISUZU . Engine Brand: 69.6KW • Power: • Machinery Test Report: Provided • Video Outgoing-inspection: Provided