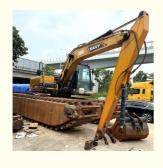

# 2021 Sany 135 Excavator in Shanghai with ISUZU Engine and Original Hydraulic Cylinder

## **Product Specification**

Showroom Location: None · Operating Weight: 13500KG 0.53m<sup>3</sup> . Bucket Capacity: • Machine Weight: 14000 KG • Hydraulic Cylinder Brand: Original • Hydraulic Pump Brand: Original Hydraulic Valve Brand: Original ISUZU . Engine Brand: 69.6KW • Power: • Machinery Test Report: Provided • Video Outgoing-inspection: Provided