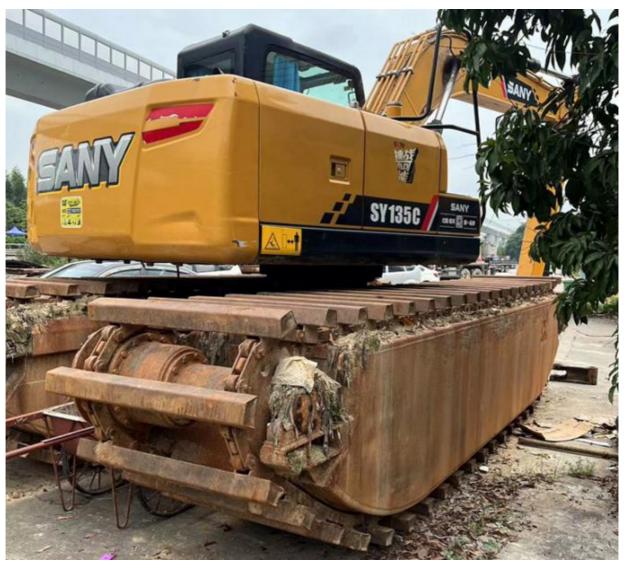

# 2021 Sany 135 Excavator in Shanghai with ISUZU Engine and Original Hydraulic Cylinder

## **Product Specification**

Showroom Location: None · Operating Weight: 13500KG 0.53m<sup>3</sup> . Bucket Capacity: • Machine Weight: 14000 KG • Hydraulic Cylinder Brand: Original • Hydraulic Pump Brand: Original Hydraulic Valve Brand: Original ISUZU . Engine Brand: 69.6KW • Power: • Machinery Test Report: Provided • Video Outgoing-inspection: Provided

• Core Components: Pressure Vessel, Motor, Bearing, Gear,

Pump, Gearbox, Engine, PLC

Year: 2021Working Hours: 1080