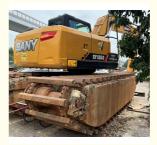

# 2021 Sany 135 Excavator in Shanghai with ISUZU Engine and Original Hydraulic Cylinder

## **Product Specification**

Showroom Location: None · Operating Weight: 13500KG 0.53m<sup>3</sup> . Bucket Capacity: • Machine Weight: 14000 KG • Hydraulic Cylinder Brand: Original • Hydraulic Pump Brand: Original Hydraulic Valve Brand: Original ISUZU . Engine Brand: 69.6KW • Power: • Machinery Test Report: Provided • Video Outgoing-inspection: Provided