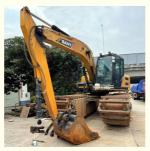

# 2021 Sany 135 Excavator in Shanghai with ISUZU Engine and Original Hydraulic Cylinder

## **Product Specification**

Showroom Location: None · Operating Weight: 13500KG 0.53m<sup>3</sup> . Bucket Capacity: • Machine Weight: 14000 KG • Hydraulic Cylinder Brand: Original • Hydraulic Pump Brand: Original Hydraulic Valve Brand: Original ISUZU . Engine Brand: 69.6KW • Power: • Machinery Test Report: Provided • Video Outgoing-inspection: Provided