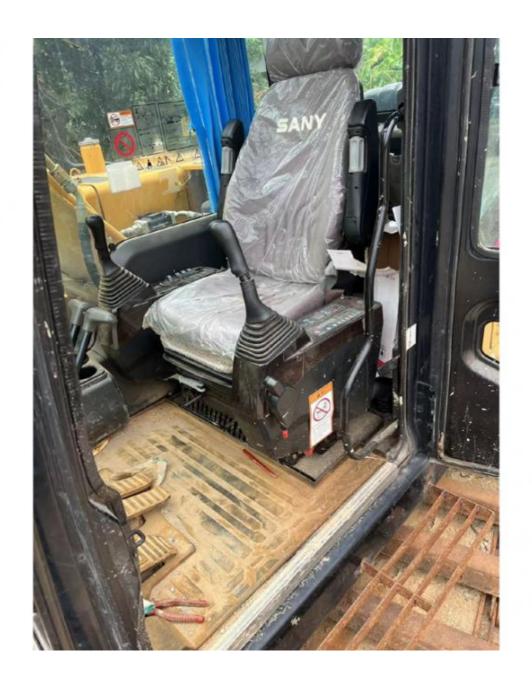

## **Product Specification**

Showroom Location: None · Operating Weight: 13500KG 0.53m<sup>3</sup> . Bucket Capacity: • Machine Weight: 14000 KG • Hydraulic Cylinder Brand: Original • Hydraulic Pump Brand: Original Hydraulic Valve Brand: Original ISUZU . Engine Brand: 69.6KW • Power: • Machinery Test Report: Provided • Video Outgoing-inspection: Provided