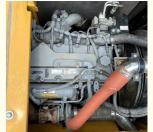

## **Product Specification**

Showroom Location: None · Operating Weight: 13500KG 0.53m<sup>3</sup> . Bucket Capacity: • Machine Weight: 14000 KG • Hydraulic Cylinder Brand: Original • Hydraulic Pump Brand: Original Hydraulic Valve Brand: Original ISUZU . Engine Brand: 69.6KW • Power: • Machinery Test Report: Provided • Video Outgoing-inspection: Provided