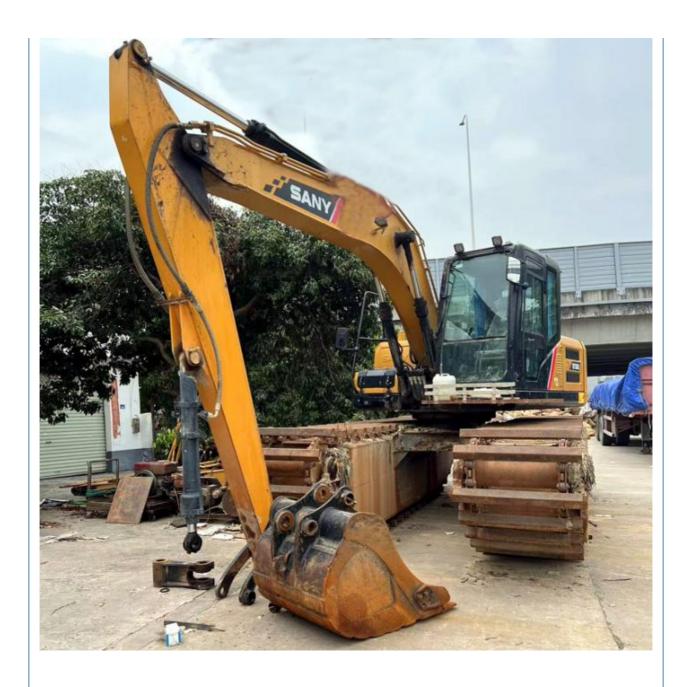

# 2021 Sany 135 Excavator in Shanghai with ISUZU Engine and Original Hydraulic Cylinder

## **Product Specification**

Showroom Location: None · Operating Weight: 13500KG 0.53m<sup>3</sup> . Bucket Capacity: • Machine Weight: 14000 KG • Hydraulic Cylinder Brand: Original • Hydraulic Pump Brand: Original Hydraulic Valve Brand: Original ISUZU . Engine Brand: 69.6KW • Power: • Machinery Test Report: Provided • Video Outgoing-inspection: Provided