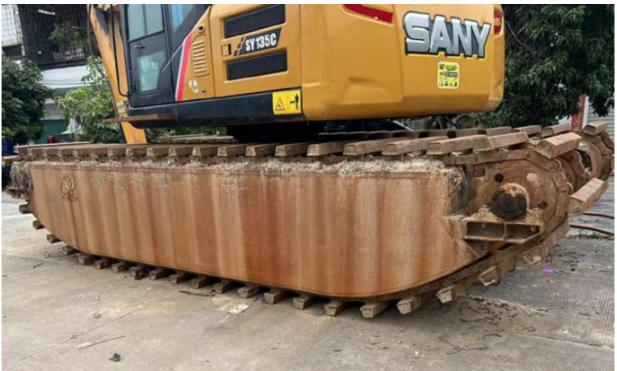

# 2021 Sany 135 Excavator in Shanghai with ISUZU Engine and Original Hydraulic Cylinder

## **Product Specification**

Showroom Location: None · Operating Weight: 13500KG 0.53m<sup>3</sup> . Bucket Capacity: • Machine Weight: 14000 KG • Hydraulic Cylinder Brand: Original • Hydraulic Pump Brand: Original Hydraulic Valve Brand: Original ISUZU . Engine Brand: 69.6KW • Power: • Machinery Test Report: Provided • Video Outgoing-inspection: Provided

• Core Components: Pressure Vessel, Motor, Bearing, Gear,

Pump, Gearbox, Engine, PLC

Year: 2021Working Hours: 1080