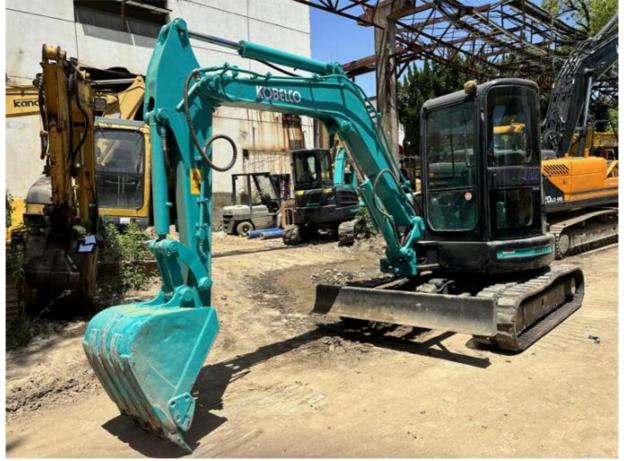

# 40.5 KW Original Japanese Kobelco 55sr 5-ton Mini Excavator Crawler Excavator Machine

## **Product Specification**

Showroom Location: None · Operating Weight: 5.5 Ton 0.3 M<sup>3</sup> . Bucket Capacity: • Machine Weight: 5500 KG Hydraulic Cylinder Brand: **ORIGINAL** • Hydraulic Pump Brand: **ORIGINAL**  Hydraulic Valve Brand: **ORIGINAL** ISUZU . Engine Brand: 40.5 KW • Power: • Machinery Test Report: Provided • Video Outgoing-inspection: Provided

• Core Components: Pressure Vessel, Motor, Bearing, Gear,

Pump, Gearbox, Engine, PLC

Year: 2023Working Hours: 400