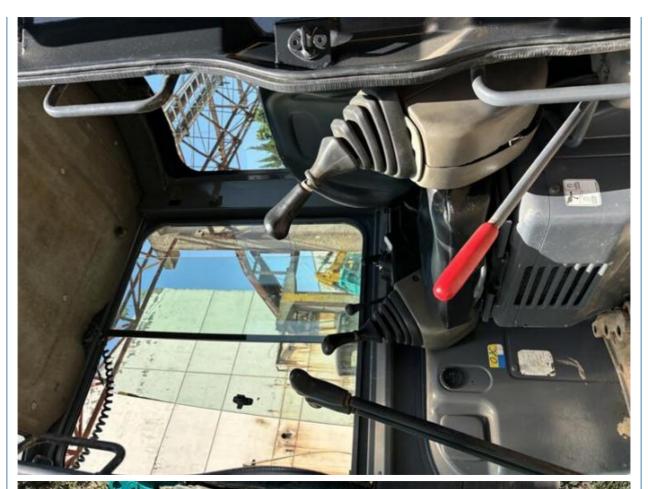

# 40.5 KW Original Japanese Kobelco 55sr 5-ton Mini Excavator Crawler Excavator Machine

## **Basic Information**

Place of Origin: Japan

• Price: \$12,000.00/units 1-3 units



## **Product Specification**

Showroom Location: None · Operating Weight: 5.5 Ton 0.3 M<sup>3</sup> . Bucket Capacity: • Machine Weight: 5500 KG Hydraulic Cylinder Brand: **ORIGINAL** • Hydraulic Pump Brand: **ORIGINAL**  Hydraulic Valve Brand: **ORIGINAL** ISUZU . Engine Brand: 40.5 KW • Power: • Machinery Test Report: Provided • Video Outgoing-inspection: Provided

• Core Components: Pressure Vessel, Motor, Bearing, Gear,

Pump, Gearbox, Engine, PLC

Year: 2023Working Hours: 400



## More Images









## **Product Description**



















### Models Of Excavators We Sell

| Komatsu used excavator | PC20/PC30/PC35/PC40/PC50/PC55/PC56/PC60/PC70/PC75/PC78/PC10 0/PC110/PC120/PC128/PC130/PC138/PC150/PC160/PC200/PC210/PC22 0/PC228/PC240/PC270/PC300/PC350/PC360/PC400/PC450/PC460/PC49 0/PC650 |
|------------------------|-----------------------------------------------------------------------------------------------------------------------------------------------------------------------------------------------|
| Carter used excavator  | CAT303/CAT305/CAT305.5/CAT306/CAT307/CAT308/CAT311/CAT312/C<br>AT313/CAT315/CAT318/CAT320/CAT323/CAT324/CAT325/CAT326/CAT3<br>29/CAT330/CAT336/CAT340/CAT345/CAT349/CAT375                    |
| Doosan used excavator  | DH(DX)35/55/60/70/75/80/150/200/215/220/225/235/260/300/350/370/420/500/