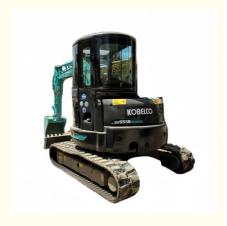

# 40.5 KW Original Japanese Kobelco 55sr 5-ton Mini Excavator Crawler Excavator Machine

## **Product Specification**

Showroom Location: None · Operating Weight: 5.5 Ton 0.3 M<sup>3</sup> . Bucket Capacity: • Machine Weight: 5500 KG Hydraulic Cylinder Brand: **ORIGINAL** • Hydraulic Pump Brand: **ORIGINAL**  Hydraulic Valve Brand: **ORIGINAL** ISUZU . Engine Brand: 40.5 KW • Power: • Machinery Test Report: Provided • Video Outgoing-inspection: Provided