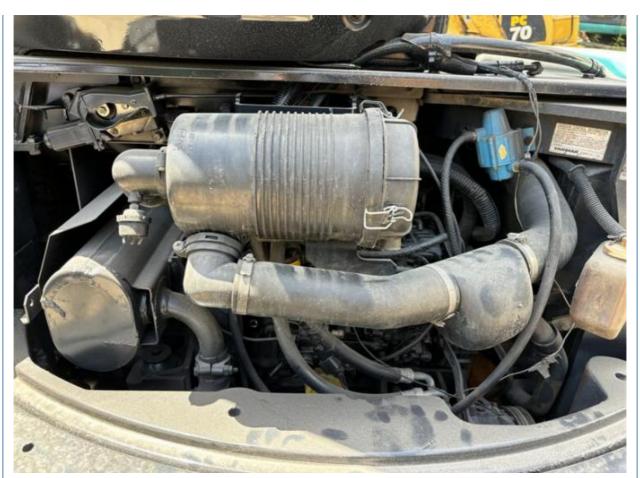

# 40.5 KW Original Japanese Kobelco 55sr 5-ton Mini Excavator Crawler Excavator Machine

## **Basic Information**

Place of Origin: Japan

• Price: \$12,000.00/units 1-3 units



## **Product Specification**

Showroom Location: None · Operating Weight: 5.5 Ton 0.3 M<sup>3</sup> . Bucket Capacity: • Machine Weight: 5500 KG Hydraulic Cylinder Brand: **ORIGINAL** • Hydraulic Pump Brand: **ORIGINAL**  Hydraulic Valve Brand: **ORIGINAL** ISUZU . Engine Brand: 40.5 KW • Power: • Machinery Test Report: Provided • Video Outgoing-inspection: Provided

• Core Components: Pressure Vessel, Motor, Bearing, Gear,

Pump, Gearbox, Engine, PLC

Year: 2023Working Hours: 400



## More Images









## **Product Description**



















### Models Of Excavators We Sell

| Komatsu used excavator | PC20/PC30/PC35/PC40/PC50/PC55/PC56/PC60/PC70/PC75/PC78/PC10 0/PC110/PC120/PC128/PC130/PC138/PC150/PC160/PC200/PC210/PC22 0/PC228/PC240/PC270/PC300/PC350/PC360/PC400/PC450/PC460/PC49 0/PC650 |
|------------------------|-----------------------------------------------------------------------------------------------------------------------------------------------------------------------------------------------|
| Carter used excavator  | CAT303/CAT305/CAT305.5/CAT306/CAT307/CAT308/CAT311/CAT312/C<br>AT313/CAT315/CAT318/CAT320/CAT323/CAT324/CAT325/CAT326/CAT3<br>29/CAT330/CAT336/CAT340/CAT345/CAT349/CAT375                    |
| Doosan used excavator  | DH(DX)35/55/60/70/75/80/150/200/215/220/225/235/260/300/350/370/420/