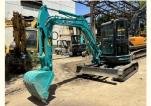

# 40.5 KW Original Japanese Kobelco 55sr 5-ton Mini Excavator Crawler Excavator Machine

## **Basic Information**

Place of Origin: Japan

• Price: \$12,000.00/units 1-3 units



## **Product Specification**

Showroom Location: None · Operating Weight: 5.5 Ton 0.3 M<sup>3</sup> . Bucket Capacity: • Machine Weight: 5500 KG Hydraulic Cylinder Brand: **ORIGINAL** • Hydraulic Pump Brand: **ORIGINAL**  Hydraulic Valve Brand: **ORIGINAL** ISUZU . Engine Brand: 40.5 KW • Power: • Machinery Test Report: Provided • Video Outgoing-inspection: Provided

• Core Components: Pressure Vessel, Motor, Bearing, Gear,

Pump, Gearbox, Engine, PLC

Year: 2023Working Hours: 400



## More Images









## **Product Description**



















### Models Of Excavators We Sell

| Komatsu used excavator | PC20/PC30/PC35/PC40/PC50/PC55/PC56/PC60/PC70/PC75/PC78/PC10 0/PC110/PC120/PC128/PC130/PC138/PC150/PC160/PC200/PC210/PC22 0/PC228/PC240/PC270/PC300/PC350/PC360/PC400/PC450/PC460/PC49 0/PC650 |
|------------------------|-----------------------------------------------------------------------------------------------------------------------------------------------------------------------------------------------|
| Carter used excavator  | CAT303/CAT305/CAT305.5/CAT306/CAT307/CAT308/CAT311/CAT312/C<br>AT313/CAT315/CAT318/CAT320/CAT323/CAT324/CAT325/CAT326/CAT3<br>29/CAT330/CAT336/CAT340/CAT345/CAT349/CAT375                    |
| Doosan used excavator  | DH(DX)35/55/60/70/75/80/150/200/21