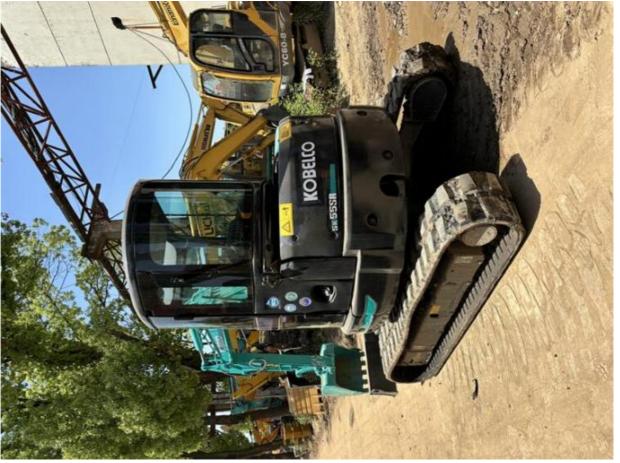

# 40.5 KW Original Japanese Kobelco 55sr 5-ton Mini Excavator Crawler Excavator Machine

## **Basic Information**

Place of Origin: Japan

• Price: \$12,000.00/units 1-3 units



## **Product Specification**

Showroom Location: None · Operating Weight: 5.5 Ton 0.3 M<sup>3</sup> . Bucket Capacity: • Machine Weight: 5500 KG Hydraulic Cylinder Brand: **ORIGINAL** • Hydraulic Pump Brand: **ORIGINAL**  Hydraulic Valve Brand: **ORIGINAL** ISUZU . Engine Brand: 40.5 KW • Power: • Machinery Test Report: Provided • Video Outgoing-inspection: Provided

• Core Components: Pressure Vessel, Motor, Bearing, Gear,

Pump, Gearbox, Engine, PLC

Year: 2023Working Hours: 400



## More Images









## **Product Description**



















### Models Of Excavators We Sell

| Komatsu used excavator | PC20/PC30/PC35/PC40/PC50/PC55/PC56/PC60/PC70/PC75/PC78/PC10 0/PC110/PC120/PC128/PC130/PC138/PC150/PC160/PC200/PC210/PC22 0/PC228/PC240/PC270/PC300/PC350/PC360/PC400/PC450/PC460/PC49 0/PC650 |
|------------------------|-----------------------------------------------------------------------------------------------------------------------------------------------------------------------------------------------|
| Carter used excavator  | CAT303/CAT305/CAT305.5/CAT306/CAT307/CAT308/CAT311/CAT312/C<br>AT313/CAT315/CAT318/CAT320/CAT323/CAT324/CAT325/CAT326/CAT3<br>29/CAT330/CAT336/CAT340/CAT345/CAT349/CAT375                    |
| Doosan used excavator  | DH(DX)35/55/60/70/75/80/150/200/215/220/225/235/260/300/350/370/420/50