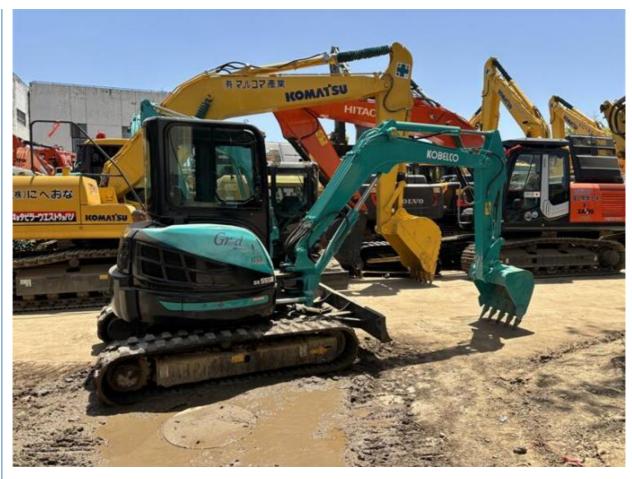

# 40.5 KW Original Japanese Kobelco 55sr 5-ton Mini Excavator Crawler Excavator Machine

## **Product Specification**

Showroom Location: None · Operating Weight: 5.5 Ton 0.3 M<sup>3</sup> . Bucket Capacity: • Machine Weight: 5500 KG Hydraulic Cylinder Brand: **ORIGINAL** • Hydraulic Pump Brand: **ORIGINAL**  Hydraulic Valve Brand: **ORIGINAL** ISUZU . Engine Brand: 40.5 KW • Power: • Machinery Test Report: Provided • Video Outgoing-inspection: Provided

• Core Components: Pressure Vessel, Motor, Bearing, Gear,

Pump, Gearbox, Engine, PLC

Year: 2023Working Hours: 400