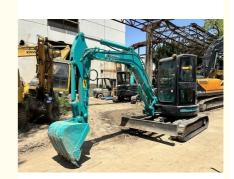

# 40.5 KW Original Japanese Kobelco 55sr 5-ton Mini Excavator Crawler Excavator Machine

## **Product Specification**

Showroom Location: None · Operating Weight: 5.5 Ton 0.3 M<sup>3</sup> . Bucket Capacity: • Machine Weight: 5500 KG Hydraulic Cylinder Brand: **ORIGINAL** • Hydraulic Pump Brand: **ORIGINAL**  Hydraulic Valve Brand: **ORIGINAL** ISUZU . Engine Brand: 40.5 KW • Power: • Machinery Test Report: Provided • Video Outgoing-inspection: Provided