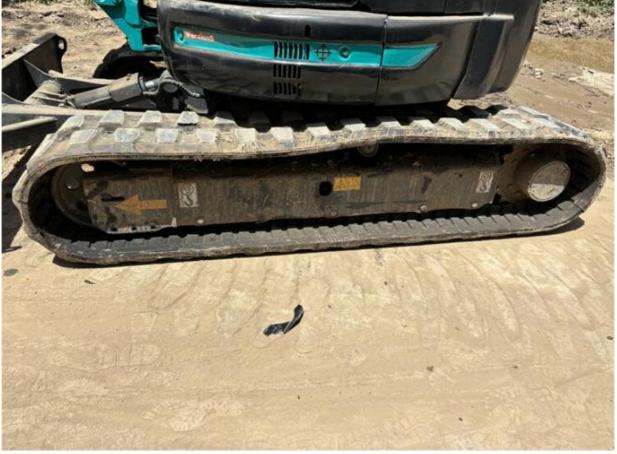

# 40.5 KW Original Japanese Kobelco 55sr 5-ton Mini Excavator Crawler Excavator Machine

## **Basic Information**

Place of Origin: Japan

• Price: \$12,000.00/units 1-3 units



## **Product Specification**

Showroom Location: None · Operating Weight: 5.5 Ton 0.3 M<sup>3</sup> . Bucket Capacity: • Machine Weight: 5500 KG Hydraulic Cylinder Brand: **ORIGINAL** • Hydraulic Pump Brand: **ORIGINAL**  Hydraulic Valve Brand: **ORIGINAL** ISUZU . Engine Brand: 40.5 KW • Power: • Machinery Test Report: Provided • Video Outgoing-inspection: Provided

• Core Components: Pressure Vessel, Motor, Bearing, Gear,

Pump, Gearbox, Engine, PLC

Year: 2023Working Hours: 400



## More Images









## **Product Description**



















### Models Of Excavators We Sell

| Komatsu used excavator | PC20/PC30/PC35/PC40/PC50/PC55/PC56/PC60/PC70/PC75/PC78/PC10 0/PC110/PC120/PC128/PC130/PC138/PC150/PC160/PC200/PC210/PC22 0/PC228/PC240/PC270/PC300/PC350/PC360/PC400/PC450/PC460/PC49 0/PC650 |
|------------------------|-----------------------------------------------------------------------------------------------------------------------------------------------------------------------------------------------|
| Carter used excavator  | CAT303/CAT305/CAT305.5/CAT306/CAT307/CAT308/CAT311/CAT312/C<br>AT313/CAT315/CAT318/CAT320/CAT323/CAT324/CAT325/CAT326/CAT3<br>29/CAT330/CAT336/CAT340/CAT345/CAT349/CAT375                    |
| Doosan used excavator  | DH(DX)35/55/60/70/75/80/150/200/215/220/225/235/260/300/350/370/420/500/53