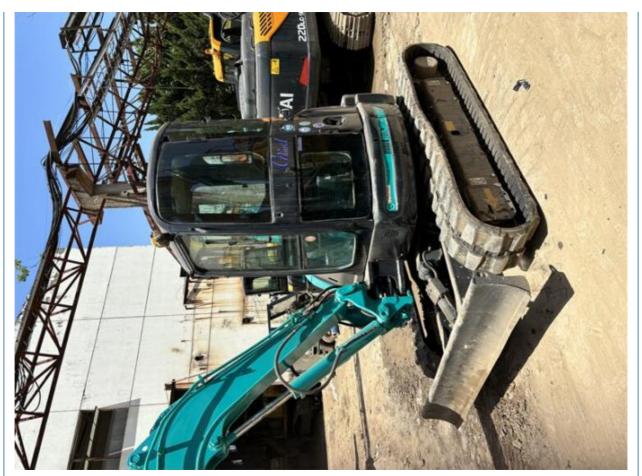

# 40.5 KW Original Japanese Kobelco 55sr 5-ton Mini Excavator Crawler Excavator Machine

## **Product Specification**

Showroom Location: None · Operating Weight: 5.5 Ton 0.3 M<sup>3</sup> . Bucket Capacity: • Machine Weight: 5500 KG Hydraulic Cylinder Brand: **ORIGINAL** • Hydraulic Pump Brand: **ORIGINAL**  Hydraulic Valve Brand: **ORIGINAL** ISUZU . Engine Brand: 40.5 KW • Power: • Machinery Test Report: Provided • Video Outgoing-inspection: Provided

• Core Components: Pressure Vessel, Motor, Bearing, Gear,

Pump, Gearbox, Engine, PLC

Year: 2023Working Hours: 400