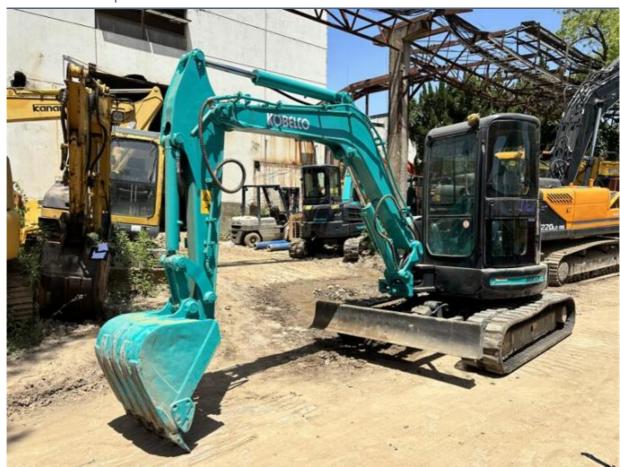

# 40.5 KW Original Japanese Kobelco 55sr 5-ton Mini Excavator Crawler Excavator Machine

## **Product Specification**

Showroom Location: None · Operating Weight: 5.5 Ton 0.3 M<sup>3</sup> . Bucket Capacity: • Machine Weight: 5500 KG Hydraulic Cylinder Brand: **ORIGINAL** • Hydraulic Pump Brand: **ORIGINAL**  Hydraulic Valve Brand: **ORIGINAL** ISUZU . Engine Brand: 40.5 KW • Power: • Machinery Test Report: Provided • Video Outgoing-inspection: Provided