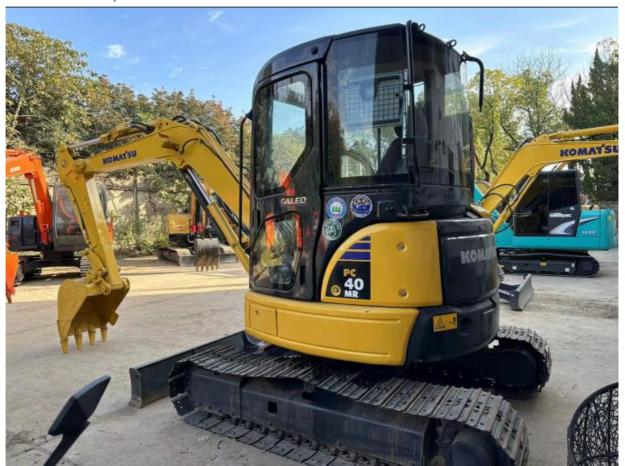

# 4ton Operating Weight Komatsu PC40 Mini Excavator with Original Hydraulic Cylinder

### **Product Specification**

Showroom Location: None · Operating Weight: 4ton . Bucket Capacity: 1.9m<sup>3</sup> • Machine Weight: 4000 KG Hydraulic Cylinder Brand: Original • Hydraulic Pump Brand: Original Hydraulic Valve Brand: Original . Engine Brand: Cummins 48.5KW • Power: • Machinery Test Report: Provided • Video Outgoing-inspection: Provided

### More Images