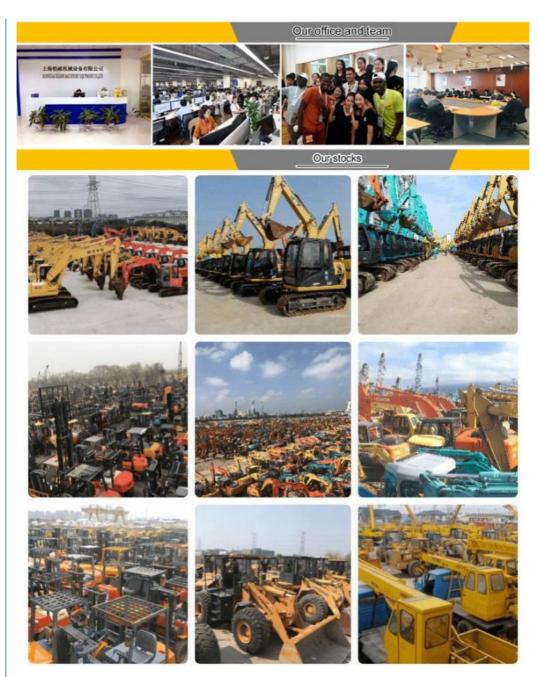

## Company Profile

**Shanghai Kaishu Machinery Equipment Co., Ltd** was established in 2017, we have our own factory which covers an area of 67,000 square meters, with 200 employees. As a leading used excavator supplier in China, Shanghai Kaishu Machinery Equipment Co., Ltd has numerous construction machinery. Our teams are composed of a purchasing team, a technical support team, a vehicle-parts supply center, a foreign trade sales team and a quality testing center.

trade sales team and a quality testing center.

Our full range of products include: used excavators, used loaders, used graders, used bulldozers, used forklifts, used cranes and other used construction machinery products. Our engineering machines are mainly from China, the United States, Japan, South Korea and other manufacturing countries, quality assurance is our hallmark. Our machines are sold to many regions at home and abroad, and we have rich export experience.

In order to serve our customers better, we deal in three(3) thousand units of construction machinery all year round and ensure delivery within 7-30 days after payment. Our team can serve you around the clock (24/7) and we hope to build a long-term business relationship with you.

Our transaction case

We can provide other accessory devices