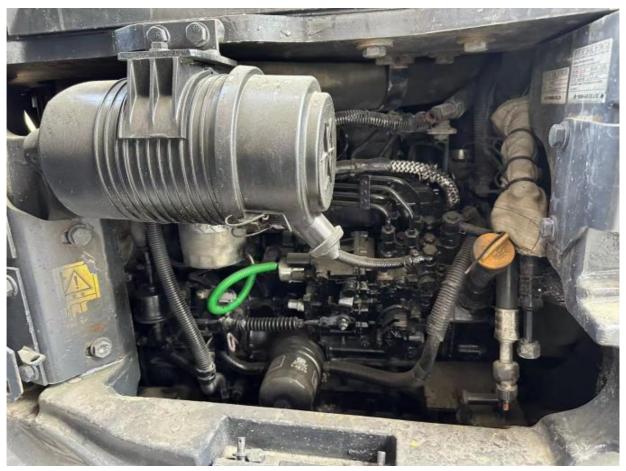

# 4ton Operating Weight Komatsu PC40 Mini Excavator with Original Hydraulic Cylinder

### **Basic Information**

Place of Origin: Japan

• Price: \$15,000.00/units 1-3 units



### **Product Specification**

Showroom Location: None · Operating Weight: 4ton . Bucket Capacity: 1.9m<sup>3</sup> • Machine Weight: 4000 KG Hydraulic Cylinder Brand: Original • Hydraulic Pump Brand: Original Hydraulic Valve Brand: Original . Engine Brand: Cummins 48.5KW • Power: • Machinery Test Report: Provided • Video Outgoing-inspection: Provided

• Core Components: Pressure Vessel, Motor, Bearing, Gear,

Pump, Gearbox, Engine, PLC

Year: 2021Working Hours: 1000



### More Images









# **Product Description**













### Models Of Excavators We Sell

| Komatsu used excavator     | PC20/PC30/PC35/PC40/PC50/PC55/PC56/PC60/PC70/PC75/PC78/PC10 0/PC110/PC120/PC128/PC130/PC138/PC150/PC160/PC200/PC210/PC22 0/PC228/PC240/PC270/PC300/PC350/PC360/PC400/PC450/PC460/PC49 0/PC650 |
|----------------------------|-----------------------------------------------------------------------------------------------------------------------------------------------------------------------------------------------|
| Carter used excavator      | CAT303/CAT305/CAT305.5/CAT306/CAT307/CAT308/CAT311/CAT312/C<br>AT313/CAT315/CAT318/CAT320/CAT323/CAT324/CAT325/CAT326/CAT3<br>29/CAT330/CAT336/CAT340/CAT345/CAT349/CAT375                    |
| Doosan used excavator      | DH(DX)35/55/60/70/75/80/150/200/215/220/225/235/260/300/350/