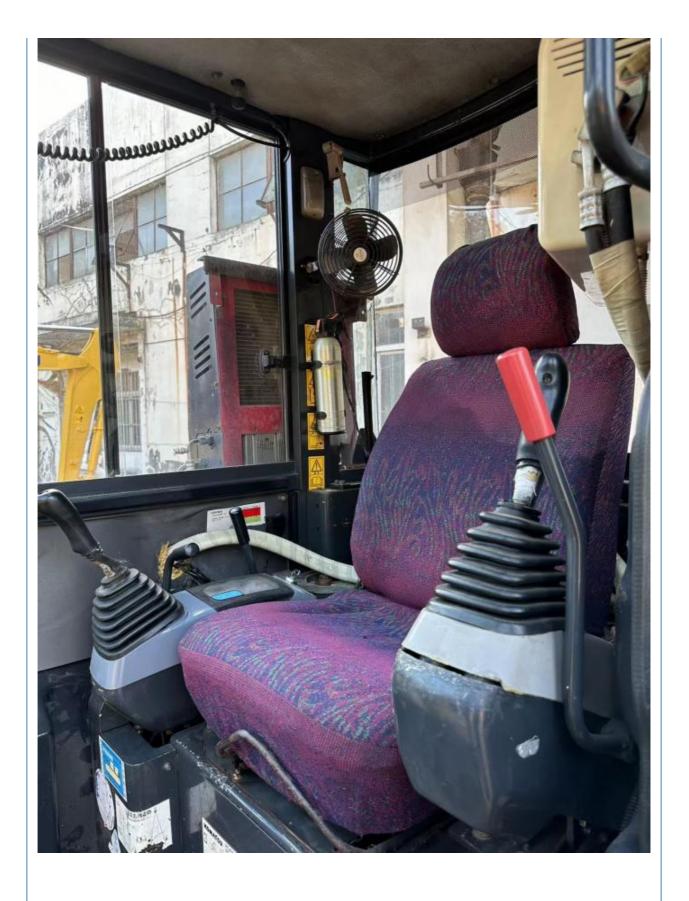

### **Product Specification**

Showroom Location: None · Operating Weight: 4ton . Bucket Capacity: 1.9m<sup>3</sup> • Machine Weight: 4000 KG Hydraulic Cylinder Brand: Original • Hydraulic Pump Brand: Original Hydraulic Valve Brand: Original . Engine Brand: Cummins 48.5KW • Power: • Machinery Test Report: Provided • Video Outgoing-inspection: Provided

### More Images