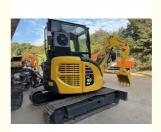

# 4ton Operating Weight Komatsu PC40 Mini Excavator with Original Hydraulic Cylinder

### **Product Specification**

Showroom Location: None · Operating Weight: 4ton . Bucket Capacity: 1.9m<sup>3</sup> • Machine Weight: 4000 KG Hydraulic Cylinder Brand: Original • Hydraulic Pump Brand: Original Hydraulic Valve Brand: Original . Engine Brand: Cummins 48.5KW • Power: • Machinery Test Report: Provided • Video Outgoing-inspection: Provided