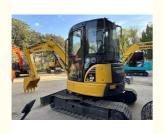

# 4ton Operating Weight Komatsu PC40 Mini Excavator with Original Hydraulic Cylinder

### **Product Specification**

Showroom Location: None · Operating Weight: 4ton . Bucket Capacity: 1.9m<sup>3</sup> • Machine Weight: 4000 KG Hydraulic Cylinder Brand: Original • Hydraulic Pump Brand: Original Hydraulic Valve Brand: Original . Engine Brand: Cummins 48.5KW • Power: • Machinery Test Report: Provided • Video Outgoing-inspection: Provided