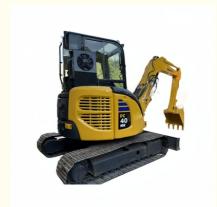

# 4ton Operating Weight Komatsu PC40 Mini Excavator with Original Hydraulic Cylinder

### **Product Specification**

Showroom Location: None · Operating Weight: 4ton . Bucket Capacity: 1.9m<sup>3</sup> • Machine Weight: 4000 KG Hydraulic Cylinder Brand: Original • Hydraulic Pump Brand: Original Hydraulic Valve Brand: Original . Engine Brand: Cummins 48.5KW • Power: • Machinery Test Report: Provided • Video Outgoing-inspection: Provided