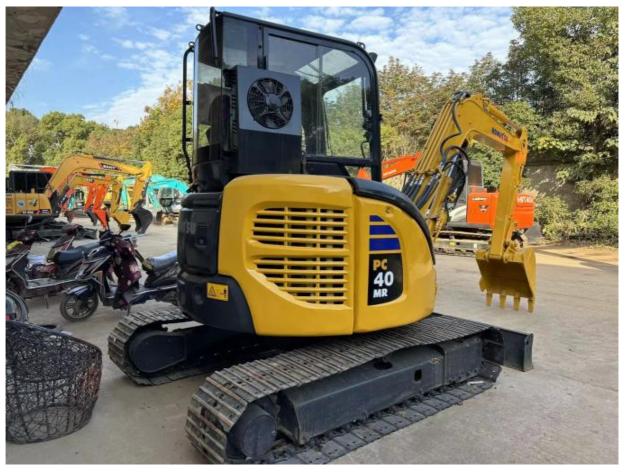

# 4ton Operating Weight Komatsu PC40 Mini Excavator with Original Hydraulic Cylinder

### **Product Specification**

Showroom Location: None · Operating Weight: 4ton . Bucket Capacity: 1.9m<sup>3</sup> • Machine Weight: 4000 KG Hydraulic Cylinder Brand: Original • Hydraulic Pump Brand: Original Hydraulic Valve Brand: Original . Engine Brand: Cummins 48.5KW • Power: • Machinery Test Report: Provided • Video Outgoing-inspection: Provided

### More Images