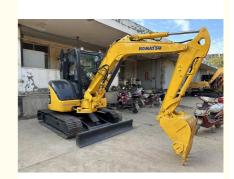

# 4ton Operating Weight Komatsu PC40 Mini Excavator with Original Hydraulic Cylinder

### **Product Specification**

Showroom Location: None · Operating Weight: 4ton . Bucket Capacity: 1.9m<sup>3</sup> • Machine Weight: 4000 KG Hydraulic Cylinder Brand: Original • Hydraulic Pump Brand: Original Hydraulic Valve Brand: Original . Engine Brand: Cummins 48.5KW • Power: • Machinery Test Report: Provided • Video Outgoing-inspection: Provided