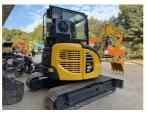

# 4ton Operating Weight Komatsu PC40 Mini Excavator with Original Hydraulic Cylinder

### **Product Specification**

Showroom Location: None · Operating Weight: 4ton . Bucket Capacity: 1.9m<sup>3</sup> • Machine Weight: 4000 KG Hydraulic Cylinder Brand: Original • Hydraulic Pump Brand: Original Hydraulic Valve Brand: Original . Engine Brand: Cummins 48.5KW • Power: • Machinery Test Report: Provided • Video Outgoing-inspection: Provided