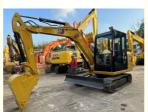

# Used CAT 305.5E2 Mini Crawler Excavator with 0.22 m3 Bucket Capacity in Good Condition

### **Product Specification**

Showroom Location: None 5350 KG · Operating Weight: 0.22 M<sup>3</sup> . Bucket Capacity: • Machine Weight: 5000 KG • Hydraulic Cylinder Brand: Original • Hydraulic Pump Brand: Original • Hydraulic Valve Brand: Original Caterpillar . Engine Brand: 34 KW • Power: Provided • Machinery Test Report: • Video Outgoing-inspection: Provided

• Core Components: Pressure Vessel, Motor, Bearing, Gear,

Pump, Gearbox, Engine, PLC

Year: 2021Working Hours: 2700