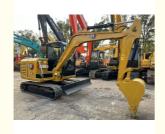

# Used CAT 305.5E2 Mini Crawler Excavator with 0.22 m3 Bucket Capacity in Good Condition

### **Product Specification**

Showroom Location: None 5350 KG · Operating Weight: 0.22 M<sup>3</sup> . Bucket Capacity: • Machine Weight: 5000 KG • Hydraulic Cylinder Brand: Original • Hydraulic Pump Brand: Original • Hydraulic Valve Brand: Original Caterpillar . Engine Brand: 34 KW • Power: Provided • Machinery Test Report: • Video Outgoing-inspection: Provided

• Core Components: Pressure Vessel, Motor, Bearing, Gear,

Pump, Gearbox, Engine, PLC

Year: 2021Working Hours: 2700