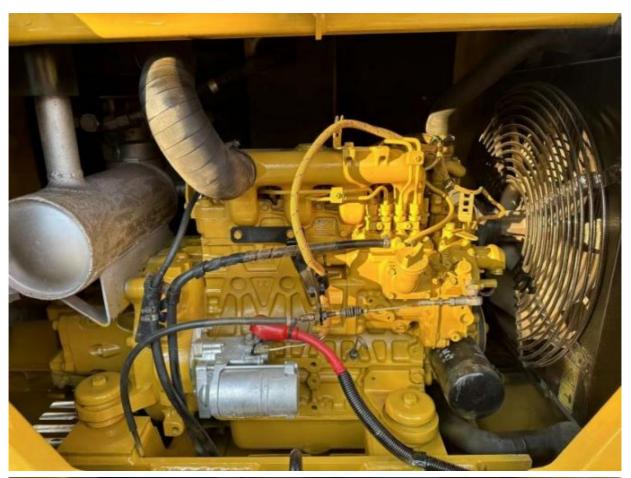

# Used CAT 305.5E2 Mini Crawler Excavator with 0.22 m3 Bucket Capacity in Good Condition

### **Basic Information**

Place of Origin: Japan

• Price: \$15,000.00/units 1-3 units



### **Product Specification**

Showroom Location: None 5350 KG · Operating Weight: 0.22 M<sup>3</sup> . Bucket Capacity: • Machine Weight: 5000 KG • Hydraulic Cylinder Brand: Original • Hydraulic Pump Brand: Original • Hydraulic Valve Brand: Original Caterpillar . Engine Brand: 34 KW • Power: Provided • Machinery Test Report: • Video Outgoing-inspection: Provided

• Core Components: Pressure Vessel, Motor, Bearing, Gear,

Pump, Gearbox, Engine, PLC

Year: 2021Working Hours: 2700



### More Images









## **Product Description**

















DC20/DC20/DC25/DC40/DC50/DC55/DC56/DC60/DC70/DC75/DC70/DC10

### Models Of Excavators We Sell

| Komatsu used excavator     | PC20/PC30/PC35/PC40/PC50/PC55/PC56/PC60/PC70/PC75/PC78/PC10<br>0/PC110/PC120/PC128/PC130/PC138/PC150/PC160/PC200/PC210/PC22<br>0/PC228/PC240/PC270/PC300/PC350/PC360/PC400/PC450/PC460/PC49<br>0/PC650 |
|----------------------------|--------------------------------------------------------------------------------------------------------------------------------------------------------------------------------------------------------|
| Carter used excavator      | CAT303/CAT305/CAT305.5/CAT306/CAT307/CAT308/CAT311/CAT312/C<br>AT313/CAT315/CAT318/CAT320/CAT323/CAT324/CAT325/CAT326/CAT3<br>29/CAT330/CAT336/CAT340/CAT345/CAT349/CAT375                             |
| D