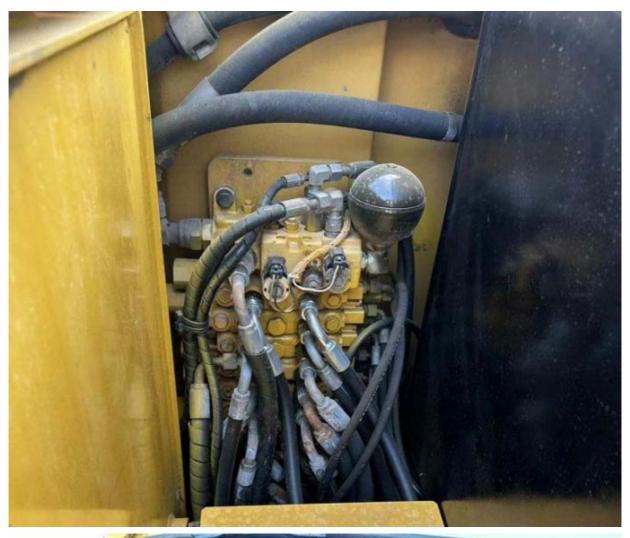

# Used CAT 305.5E2 Mini Crawler Excavator with 0.22 m3 Bucket Capacity in Good Condition

### **Basic Information**

Place of Origin: Japan

• Price: \$15,000.00/units 1-3 units



### **Product Specification**

Showroom Location: None 5350 KG · Operating Weight: 0.22 M<sup>3</sup> . Bucket Capacity: • Machine Weight: 5000 KG • Hydraulic Cylinder Brand: Original • Hydraulic Pump Brand: Original • Hydraulic Valve Brand: Original Caterpillar . Engine Brand: 34 KW • Power: Provided • Machinery Test Report: • Video Outgoing-inspection: Provided

• Core Components: Pressure Vessel, Motor, Bearing, Gear,

Pump, Gearbox, Engine, PLC

Year: 2021Working Hours: 2700



### More Images









## **Product Description**

















DC20/DC20/DC25/DC40/DC50/DC55/DC56/DC60/DC70/DC75/DC70/DC10

### Models Of Excavators We Sell

| Komatsu used excavator     | PC20/PC30/PC35/PC40/PC50/PC55/PC56/PC60/PC70/PC75/PC78/PC10<br>0/PC110/PC120/PC128/PC130/PC138/PC150/PC160/PC200/PC210/PC22<br>0/PC228/PC240/PC270/PC300/PC350/PC360/PC400/PC450/PC460/PC49<br>0/PC650 |
|----------------------------|--------------------------------------------------------------------------------------------------------------------------------------------------------------------------------------------------------|
| Carter used excavator      | CAT303/CAT305/CAT305.5/CAT306/CAT307/CAT308/CAT311/CAT312/C<br>AT313/CAT315/CAT318/CAT320/CAT323/CAT324/CAT325/CAT326/CAT3<br>29/CAT330/CAT336/CAT340/CAT345/CAT349/CAT375                             |