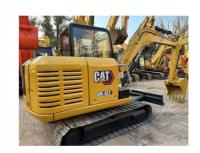

# Used CAT 305.5E2 Mini Crawler Excavator with 0.22 m3 Bucket Capacity in Good Condition

### **Product Specification**

Showroom Location: None 5350 KG · Operating Weight: 0.22 M<sup>3</sup> . Bucket Capacity: • Machine Weight: 5000 KG • Hydraulic Cylinder Brand: Original • Hydraulic Pump Brand: Original • Hydraulic Valve Brand: Original Caterpillar . Engine Brand: 34 KW • Power: Provided • Machinery Test Report: • Video Outgoing-inspection: Provided

• Core Components: Pressure Vessel, Motor, Bearing, Gear,

Pump, Gearbox, Engine, PLC

Year: 2021Working Hours: 2700