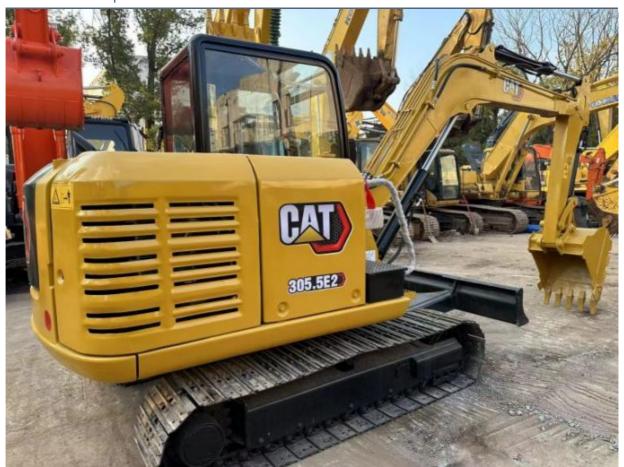

# Used CAT 305.5E2 Mini Crawler Excavator with 0.22 m3 Bucket Capacity in Good Condition

### **Product Specification**

Showroom Location: None 5350 KG · Operating Weight: 0.22 M<sup>3</sup> . Bucket Capacity: • Machine Weight: 5000 KG • Hydraulic Cylinder Brand: Original • Hydraulic Pump Brand: Original • Hydraulic Valve Brand: Original Caterpillar . Engine Brand: 34 KW • Power: Provided • Machinery Test Report: • Video Outgoing-inspection: Provided