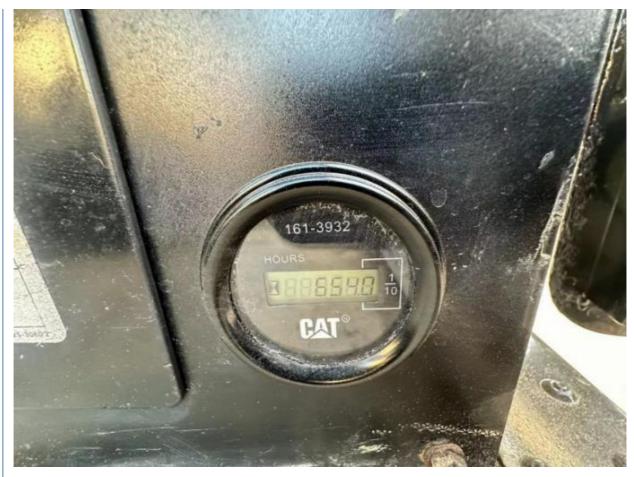

• Core Components: Pressure Vessel, Motor, Bearing, Gear,

Pump, Gearbox, Engine, PLC

Year: 2021Working Hours: 2700