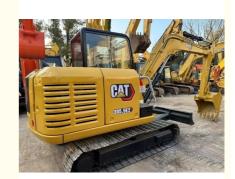

# Used CAT 305.5E2 Mini Crawler Excavator with 0.22 m3 Bucket Capacity in Good Condition

### **Product Specification**

Showroom Location: None 5350 KG · Operating Weight: 0.22 M<sup>3</sup> . Bucket Capacity: • Machine Weight: 5000 KG • Hydraulic Cylinder Brand: Original • Hydraulic Pump Brand: Original • Hydraulic Valve Brand: Original Caterpillar . Engine Brand: 34 KW • Power: Provided • Machinery Test Report: • Video Outgoing-inspection: Provided

• Core Components: Pressure Vessel, Motor, Bearing, Gear,

Pump, Gearbox, Engine, PLC

Year: 2021Working Hours: 2700