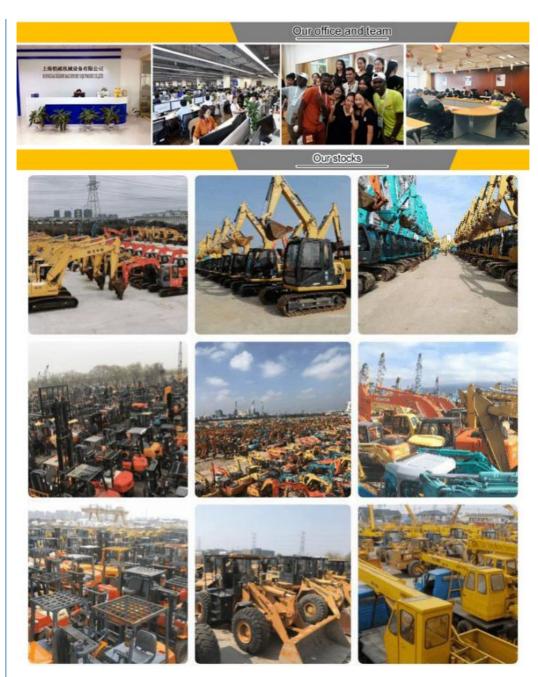

### Company Profile

Shanghai Kaishu Machinery Equipment Co., Ltd was established in 2017, we have our own factory which covers an area of 67,000 square meters, with 200 employees. As a leading used excavator supplier in China, Shanghai Kaishu Machinery Equipment Co., Ltd has numerous construction machinery. Our teams are composed of a purchasing team, a technical support team, a vehicle-parts supply center, a foreign trade sales team and a quality testing center.

In order to serve our customers better, we deal in three(3) thousand units of construction machinery all year round and ensure delivery within 7-30 days after payment. Our team can serve you around the clock (24/7) and we hope to build a long-term business relationship with you.