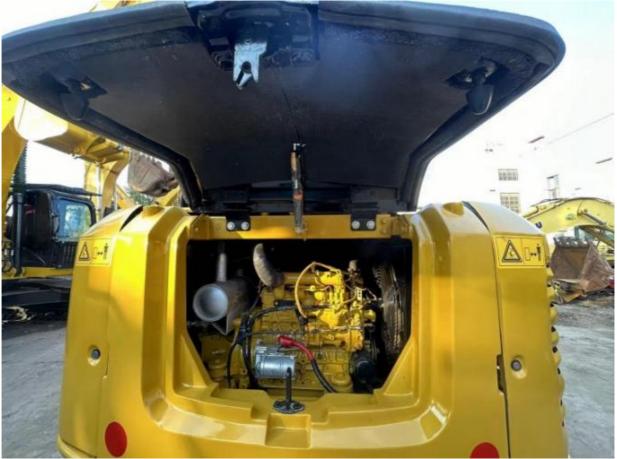

# Used CAT 305.5E2 Mini Crawler Excavator with 0.22 m3 Bucket Capacity in Good Condition

### **Basic Information**

Place of Origin: Japan

• Price: \$15,000.00/units 1-3 units



### **Product Specification**

Showroom Location: None 5350 KG · Operating Weight: 0.22 M<sup>3</sup> . Bucket Capacity: • Machine Weight: 5000 KG • Hydraulic Cylinder Brand: Original • Hydraulic Pump Brand: Original • Hydraulic Valve Brand: Original Caterpillar . Engine Brand: 34 KW • Power: Provided • Machinery Test Report: • Video Outgoing-inspection: Provided

• Core Components: Pressure Vessel, Motor, Bearing, Gear,

Pump, Gearbox, Engine, PLC

Year: 2021Working Hours: 2700



### More Images









## **Product Description**

















DC20/DC20/DC25/DC40/DC50/DC55/DC56/DC60/DC70/DC75/DC70/DC10

### Models Of Excavators We Sell

| Komatsu used excavator     | PC20/PC30/PC35/PC40/PC50/PC55/PC56/PC60/PC70/PC75/PC78/PC10<br>0/PC110/PC120/PC128/PC130/PC138/PC150/PC160/PC200/PC210/PC22<br>0/PC228/PC240/PC270/PC300/PC350/PC360/PC400/PC450/PC460/PC49<br>0/PC650 |
|----------------------------|--------------------------------------------------------------------------------------------------------------------------------------------------------------------------------------------------------|
| Carter used excavator      | CAT303/CAT305/CAT305.5/CAT306/CAT307/CAT308/CAT311/CAT312/C<br>AT313/CAT315/CAT318/CAT320/CAT323/CAT324/CAT325/CAT326/CAT3<br>29/CAT330/CAT336/CAT340/CAT345/CAT349/CAT375                             |
|