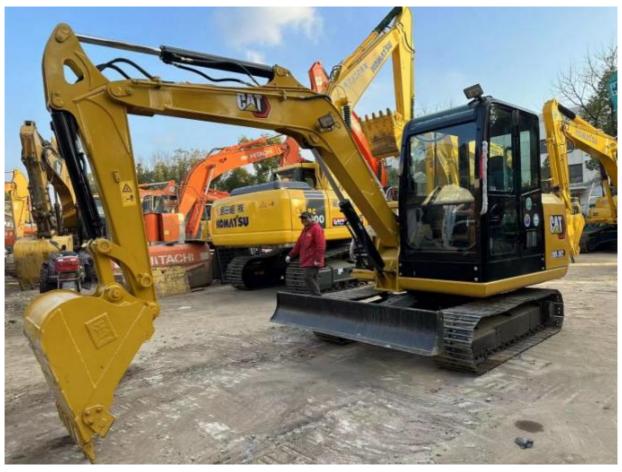

# Used CAT 305.5E2 Mini Crawler Excavator with 0.22 m3 Bucket Capacity in Good Condition

### **Product Specification**

Showroom Location: None 5350 KG · Operating Weight: 0.22 M<sup>3</sup> . Bucket Capacity: • Machine Weight: 5000 KG • Hydraulic Cylinder Brand: Original • Hydraulic Pump Brand: Original • Hydraulic Valve Brand: Original Caterpillar . Engine Brand: 34 KW • Power: Provided • Machinery Test Report: • Video Outgoing-inspection: Provided