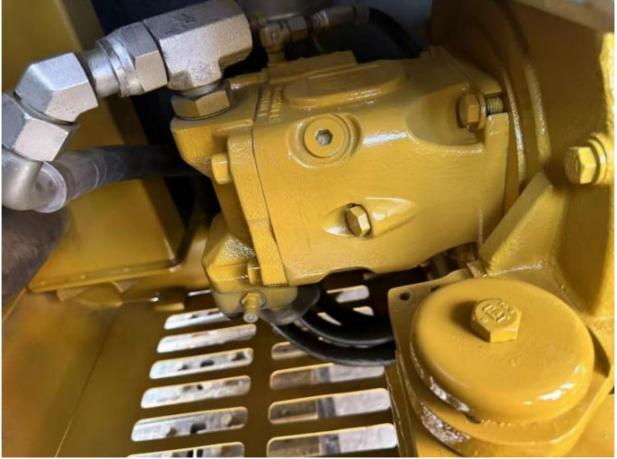

### **Product Specification**

Showroom Location: None 5350 KG · Operating Weight: 0.22 M<sup>3</sup> . Bucket Capacity: • Machine Weight: 5000 KG • Hydraulic Cylinder Brand: Original • Hydraulic Pump Brand: Original • Hydraulic Valve Brand: Original Caterpillar . Engine Brand: 34 KW • Power: Provided • Machinery Test Report: • Video Outgoing-inspection: Provided

• Core Components: Pressure Vessel, Motor, Bearing, Gear,

Pump, Gearbox, Engine, PLC

Year: 2021Working Hours: 2700