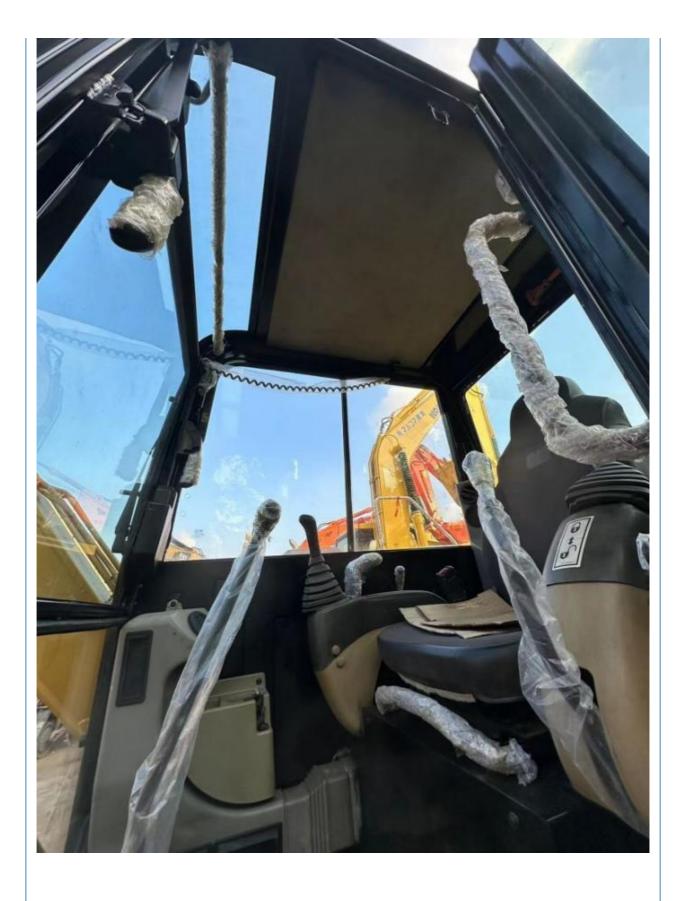

# Used CAT 305.5E2 Mini Crawler Excavator with 0.22 m3 Bucket Capacity in Good Condition

### **Basic Information**

Place of Origin: Japan

• Price: \$15,000.00/units 1-3 units



### **Product Specification**

Showroom Location: None 5350 KG · Operating Weight: 0.22 M<sup>3</sup> . Bucket Capacity: • Machine Weight: 5000 KG • Hydraulic Cylinder Brand: Original • Hydraulic Pump Brand: Original • Hydraulic Valve Brand: Original Caterpillar . Engine Brand: 34 KW • Power: Provided • Machinery Test Report: • Video Outgoing-inspection: Provided

• Core Components: Pressure Vessel, Motor, Bearing, Gear,

Pump, Gearbox, Engine, PLC

Year: 2021Working Hours: 2700



### More Images









## **Product Description**

















DC20/DC20/DC25/DC40/DC50/DC55/DC56/DC60/DC70/DC75/DC70/DC10

### Models Of Excavators We Sell

| Komatsu used excavator     | PC20/PC30/PC35/PC40/PC50/PC55/PC56/PC60/PC70/PC75/PC78/PC10<br>0/PC110/PC120/PC128/PC130/PC138/PC150/PC160/PC200/PC210/PC22<br>0/PC228/PC240/PC270/PC300/PC350/PC360/PC400/PC450/PC460/PC49<br>0/PC650 |
|----------------------------|--------------------------------------------------------------------------------------------------------------------------------------------------------------------------------------------------------|
| Carter used excavator      | CAT303/CAT305/CAT305.5/CAT306/CAT307/CAT308/CAT311/CAT312/C<br>AT313/CAT315/CAT318/CAT320/CAT323/CAT324/CAT325/CAT326/CAT3<br>29/CAT330/CAT336/CAT340/CAT345/CAT349/CAT375