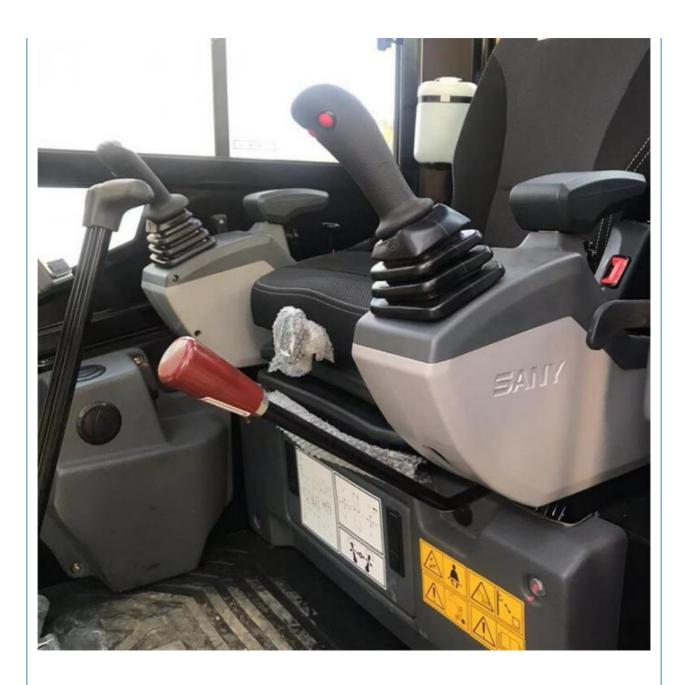

## 2024 Sany 26U Used Excavator 2ton Mini Micro Crawler Backhoe Agricural Excavators SY20

## **Basic Information**

- Place of Origin:
- Price:

China

\$23,000.00/units 1-3 units



### **Product Specification**

• Showroom Location: None • Operating Weight: 2680KG 0.06m<sup>3</sup> Bucket Capacity: • Machine Weight: 2000 KG • Hydraulic Cylinder Brand: Original • Hydraulic Pump Brand: Original • Hydraulic Valve Brand: Original YANMAR . Engine Brand: 15.2KW • Power: • Machinery Test Report: Provided • Video Outgoing-inspection: Provided Core Components: Pressure Vessel, Motor, Bearing, Gear, Pump, Gearbox, Engine, PLC • Year: 2024

0



## More Images

Working Hours:









# Product Description





















# Models Of Excavators We Sell

| Komatsu used<br>excavator  | PC20/PC30/PC35/PC40/PC50/PC55/PC56/PC60/PC70/PC75/PC78/PC10<br>0/PC110/PC120/PC128/PC130/PC138/PC150/PC160/PC200/PC210/PC22<br>0/PC228/PC240/PC270/PC300/PC350/PC360/PC400/PC450/PC460/PC49<br>0/PC650 |
|----------------------------|--------------------------------------------------------------------------------------------------------------------------------------------------------------------------------------------------------|
| Carter used excavator      | CAT303/CAT305/CAT305.5/CAT306/CAT307/CAT308/CAT311/CAT312/C<br>AT313/CAT315/CAT318/CAT320/CAT323/CAT324/CAT325/CAT326/CAT3<br>29/CAT330/CAT336/CAT340/CAT345/CAT349/CAT375                             |
| Doosan used excavator      | DH(DX)35/55/60/70/75/80/1