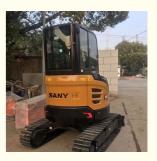

## 2024 Sany 26U Used Excavator 2ton Mini Micro Crawler Backhoe Agricural Excavators SY20

### **Product Specification**

• Showroom Location: None • Operating Weight: 2680KG 0.06m<sup>3</sup> Bucket Capacity: • Machine Weight: 2000 KG • Hydraulic Cylinder Brand: Original • Hydraulic Pump Brand: Original • Hydraulic Valve Brand: Original YANMAR . Engine Brand: 15.2KW • Power: • Machinery Test Report: Provided • Video Outgoing-inspection: Provided Core Components: Pressure Vessel, Motor, Bearing, Gear, Pump, Gearbox, Engine, PLC • Year: 2024