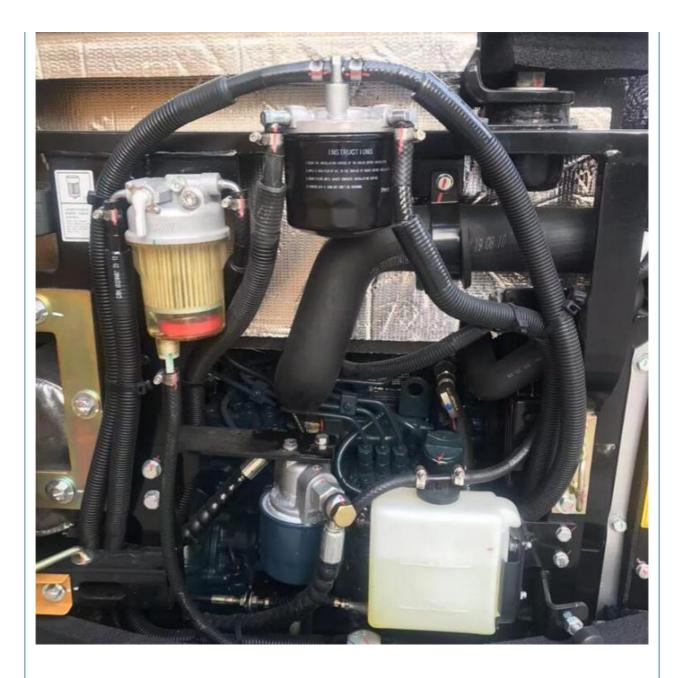

## 2024 Sany 26U Used Excavator 2ton Mini Micro Crawler Backhoe Agricural Excavators SY20

## **Basic Information**

- Place of Origin:
- Price:

China

\$23,000.00/units 1-3 units



### **Product Specification**

• Showroom Location: None • Operating Weight: 2680KG 0.06m<sup>3</sup> Bucket Capacity: • Machine Weight: 2000 KG • Hydraulic Cylinder Brand: Original • Hydraulic Pump Brand: Original • Hydraulic Valve Brand: Original YANMAR . Engine Brand: 15.2KW • Power: • Machinery Test Report: Provided • Video Outgoing-inspection: Provided Core Components: Pressure Vessel, Motor, Bearing, Gear, Pump, Gearbox, Engine, PLC • Year: 2024

0



## More Images

Working Hours:









# Product Description





















# Models Of Excavators We Sell

| Komatsu used<br>excavator  | PC20/PC30/PC35/PC40/PC50/PC55/PC56/PC60/PC70/PC75/PC78/PC10<br>0/PC110/PC120/PC128/PC130/PC138/PC150/PC160/PC200/PC210/PC22<br>0/PC228/PC240/PC270/PC300/PC350/PC360/PC400/PC450/PC460/PC49<br>0/PC650 |
|----------------------------|--------------------------------------------------------------------------------------------------------------------------------------------------------------------------------------------------------|
| Carter used excavator      | CAT303/CAT305/CAT305.5/CAT306/CAT307/CAT308/CAT311/CAT312/C<br>AT313/CAT315/CAT318/CAT320/CAT323/CAT324/CAT325/CAT326/CAT3<br>29/CAT330/CAT336/CAT340/CAT345/CAT349/CAT375                             |
| Doosan used excavator      | DH(DX)35/55/60/70/75/80/150/200