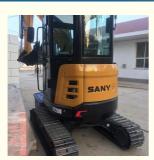

### **Product Specification**

• Showroom Location: None • Operating Weight: 2680KG 0.06m<sup>3</sup> Bucket Capacity: • Machine Weight: 2000 KG • Hydraulic Cylinder Brand: Original • Hydraulic Pump Brand: Original • Hydraulic Valve Brand: Original YANMAR . Engine Brand: 15.2KW • Power: • Machinery Test Report: Provided • Video Outgoing-inspection: Provided Core Components: Pressure Vessel, Motor, Bearing, Gear, Pump, Gearbox, Engine, PLC • Year: 2024

## More Images

Working Hours: