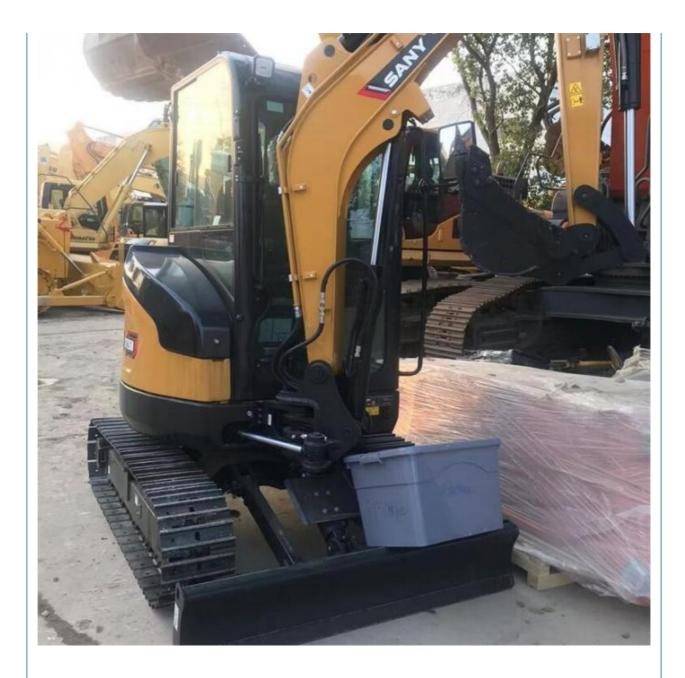

## 2024 Sany 26U Used Excavator 2ton Mini Micro Crawler Backhoe Agricural Excavators SY20

### **Product Specification**

• Showroom Location: None • Operating Weight: 2680KG 0.06m<sup>3</sup> Bucket Capacity: • Machine Weight: 2000 KG • Hydraulic Cylinder Brand: Original • Hydraulic Pump Brand: Original • Hydraulic Valve Brand: Original YANMAR . Engine Brand: 15.2KW • Power: • Machinery Test Report: Provided • Video Outgoing-inspection: Provided Core Components: Pressure Vessel, Motor, Bearing, Gear, Pump, Gearbox, Engine, PLC • Year: 2024

## More Images

Working Hours: