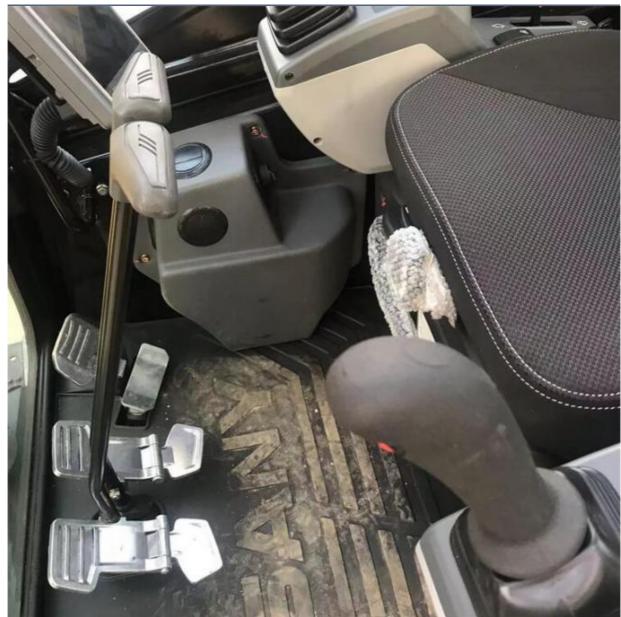

## 2024 Sany 26U Used Excavator 2ton Mini Micro Crawler Backhoe Agricural Excavators SY20

## **Basic Information**

- Place of Origin:
- Price:

China

\$23,000.00/units 1-3 units



### **Product Specification**

• Showroom Location: None • Operating Weight: 2680KG 0.06m<sup>3</sup> Bucket Capacity: • Machine Weight: 2000 KG • Hydraulic Cylinder Brand: Original • Hydraulic Pump Brand: Original • Hydraulic Valve Brand: Original YANMAR . Engine Brand: 15.2KW • Power: • Machinery Test Report: Provided • Video Outgoing-inspection: Provided Core Components: Pressure Vessel, Motor, Bearing, Gear, Pump, Gearbox, Engine, PLC • Year: 2024

0



## More Images

Working Hours:









# Product Description





















# Models Of Excavators We Sell

| Komatsu used<br>excavator  | PC20/PC30/PC35/PC40/PC50/PC55/PC56/PC60/PC70/PC75/PC78/PC10<br>0/PC110/PC120/PC128/PC130/PC138/PC150/PC160/PC200/PC210/PC22<br>0/PC228/PC240/PC270/PC300/PC350/PC360/PC400/PC450/PC460/PC49<br>0/PC650 |
|----------------------------|--------------------------------------------------------------------------------------------------------------------------------------------------------------------------------------------------------|
| Carter used excavator      | CAT303/CAT305/CAT305.5/CAT306/CAT307/CAT308/CAT311/CAT312/C<br>AT313/CAT315/CAT318/CAT320/CAT323/CAT324/CAT325/CAT326/CAT3<br>29/CAT330/CAT336/CAT340/CAT345/CAT349/CAT375                             |
| Doosan used excavator      | DH(DX)35/55/60/70/75/