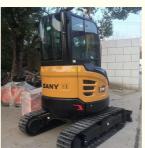

## 2024 Sany 26U Used Excavator 2ton Mini Micro Crawler Backhoe Agricural Excavators SY20

### **Product Specification**

• Showroom Location: None • Operating Weight: 2680KG 0.06m<sup>3</sup> Bucket Capacity: • Machine Weight: 2000 KG • Hydraulic Cylinder Brand: Original • Hydraulic Pump Brand: Original • Hydraulic Valve Brand: Original YANMAR . Engine Brand: 15.2KW • Power: • Machinery Test Report: Provided • Video Outgoing-inspection: Provided Core Components: Pressure Vessel, Motor, Bearing, Gear, Pump, Gearbox, Engine, PLC • Year: 2024