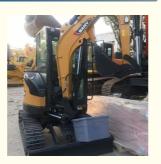

### **Product Specification**

• Showroom Location: None • Operating Weight: 2680KG 0.06m<sup>3</sup> Bucket Capacity: • Machine Weight: 2000 KG • Hydraulic Cylinder Brand: Original • Hydraulic Pump Brand: Original • Hydraulic Valve Brand: Original YANMAR . Engine Brand: 15.2KW • Power: • Machinery Test Report: Provided • Video Outgoing-inspection: Provided Core Components: Pressure Vessel, Motor, Bearing, Gear, Pump, Gearbox, Engine, PLC • Year: 2024

## More Images

Working Hours: