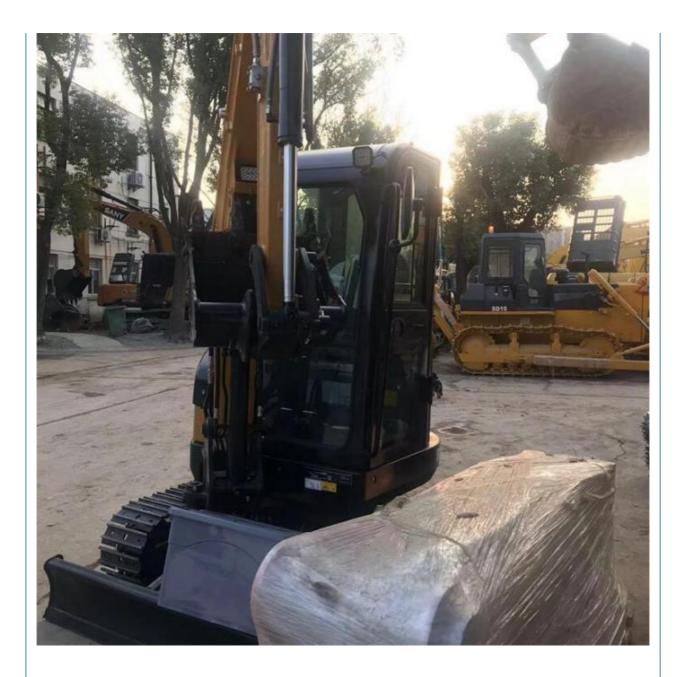

## 2024 Sany 26U Used Excavator 2ton Mini Micro Crawler Backhoe Agricural Excavators SY20

### **Product Specification**

• Showroom Location: None • Operating Weight: 2680KG 0.06m<sup>3</sup> Bucket Capacity: • Machine Weight: 2000 KG • Hydraulic Cylinder Brand: Original • Hydraulic Pump Brand: Original • Hydraulic Valve Brand: Original YANMAR . Engine Brand: 15.2KW • Power: • Machinery Test Report: Provided • Video Outgoing-inspection: Provided Core Components: Pressure Vessel, Motor, Bearing, Gear, Pump, Gearbox, Engine, PLC • Year: 2024

## More Images

Working Hours: