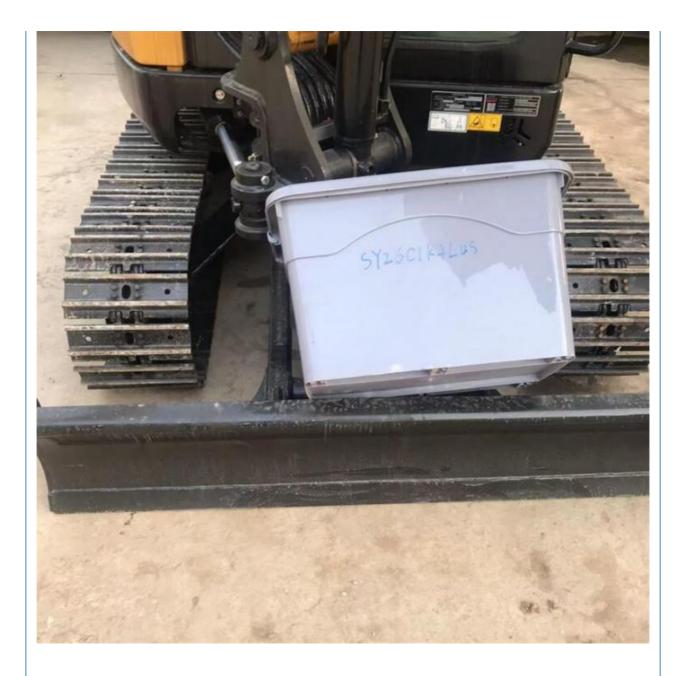

## 2024 Sany 26U Used Excavator 2ton Mini Micro Crawler Backhoe Agricural Excavators SY20

## **Basic Information**

- Place of Origin:
- Price:

China

\$23,000.00/units 1-3 units



### **Product Specification**

• Showroom Location: None • Operating Weight: 2680KG 0.06m<sup>3</sup> Bucket Capacity: • Machine Weight: 2000 KG • Hydraulic Cylinder Brand: Original • Hydraulic Pump Brand: Original • Hydraulic Valve Brand: Original YANMAR . Engine Brand: 15.2KW • Power: • Machinery Test Report: Provided • Video Outgoing-inspection: Provided Core Components: Pressure Vessel, Motor, Bearing, Gear, Pump, Gearbox, Engine, PLC • Year: 2024

0



## More Images

Working Hours:









# Product Description





















# Models Of Excavators We Sell

| Komatsu used<br>excavator  | PC20/PC30/PC35/PC40/PC50/PC55/PC56/PC60/PC70/PC75/PC78/PC10<br>0/PC110/PC120/PC128/PC130/PC138/PC150/PC160/PC200/PC210/PC22<br>0/PC228/PC240/PC270/PC300/PC350/PC360/PC400/PC450/PC460/PC49<br>0/PC650 |
|----------------------------|--------------------------------------------------------------------------------------------------------------------------------------------------------------------------------------------------------|
| Carter used excavator      | CAT303/CAT305/CAT305.5/CAT306/CAT307/CAT308/CAT311/CAT312/C<br>AT313/CAT315/CAT318/CAT320/CAT323/CAT324/CAT325/CAT326/CAT3<br>29/CAT330/CAT336/CAT340/CAT345/CAT349/CAT375                             |
| Doosan used excavator      | DH(DX)35/55/60/70/75/80/150