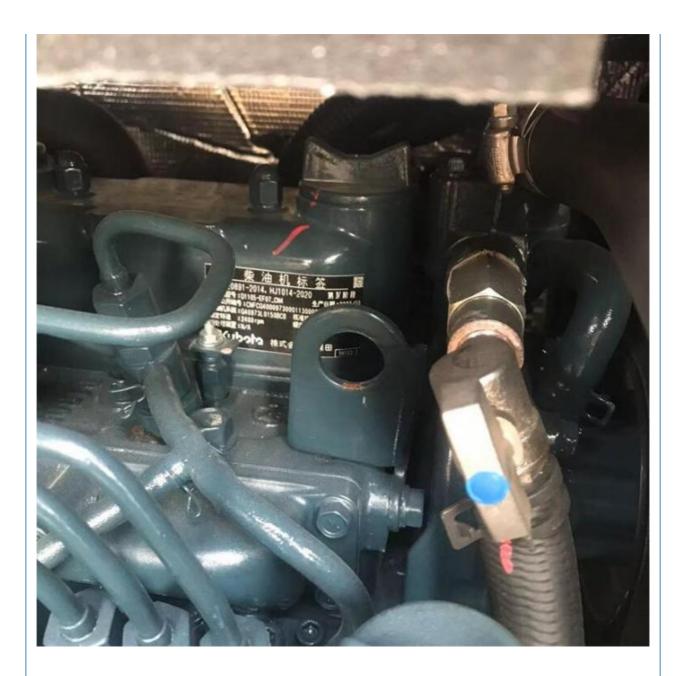

## 2024 Sany 26U Used Excavator 2ton Mini Micro Crawler Backhoe Agricural Excavators SY20

## **Basic Information**

- Place of Origin:
- Price:

China

\$23,000.00/units 1-3 units



### **Product Specification**

• Showroom Location: None • Operating Weight: 2680KG 0.06m<sup>3</sup> Bucket Capacity: • Machine Weight: 2000 KG • Hydraulic Cylinder Brand: Original • Hydraulic Pump Brand: Original • Hydraulic Valve Brand: Original YANMAR . Engine Brand: 15.2KW • Power: • Machinery Test Report: Provided • Video Outgoing-inspection: Provided Core Components: Pressure Vessel, Motor, Bearing, Gear, Pump, Gearbox, Engine, PLC • Year: 2024

0



## More Images

Working Hours:









# Product Description





















# Models Of Excavators We Sell

| Komatsu used<br>excavator  | PC20/PC30/PC35/PC40/PC50/PC55/PC56/PC60/PC70/PC75/PC78/PC10<br>0/PC110/PC120/PC128/PC130/PC138/PC150/PC160/PC200/PC210/PC22<br>0/PC228/PC240/PC270/PC300/PC350/PC360/PC400/PC450/PC460/PC49<br>0/PC650 |
|----------------------------|--------------------------------------------------------------------------------------------------------------------------------------------------------------------------------------------------------|
| Carter used excavator      | CAT303/CAT305/CAT305.5/CAT306/CAT307/CAT308/CAT311/CAT312/C<br>AT313/CAT315/CAT318/CAT320/CAT323/CAT324/CAT325/CAT326/CAT3<br>29/CAT330/CAT336/CAT340/CAT345/CAT349/CAT375                             |
| Doosan used excavator      | DH(DX)35/55/60/70/75/80/150/2