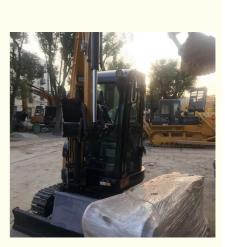

### **Product Specification**

• Showroom Location: None • Operating Weight: 2680KG 0.06m<sup>3</sup> Bucket Capacity: • Machine Weight: 2000 KG • Hydraulic Cylinder Brand: Original • Hydraulic Pump Brand: Original • Hydraulic Valve Brand: Original YANMAR . Engine Brand: 15.2KW • Power: • Machinery Test Report: Provided • Video Outgoing-inspection: Provided Core Components: Pressure Vessel, Motor, Bearing, Gear, Pump, Gearbox, Engine, PLC • Year: 2024

## More Images

Working Hours: