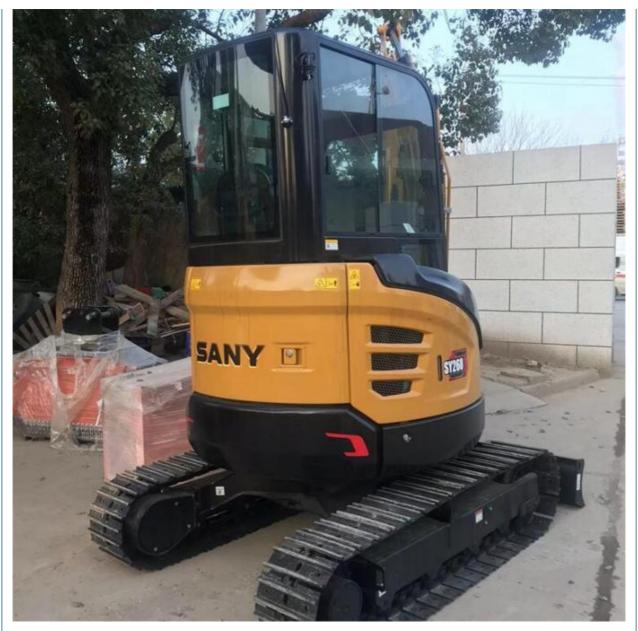

## 2024 Sany 26U Used Excavator 2ton Mini Micro Crawler Backhoe Agricural Excavators SY20

### **Product Specification**

• Showroom Location: None • Operating Weight: 2680KG 0.06m<sup>3</sup> Bucket Capacity: • Machine Weight: 2000 KG • Hydraulic Cylinder Brand: Original • Hydraulic Pump Brand: Original • Hydraulic Valve Brand: Original YANMAR . Engine Brand: 15.2KW • Power: • Machinery Test Report: Provided • Video Outgoing-inspection: Provided Core Components: Pressure Vessel, Motor, Bearing, Gear, Pump, Gearbox, Engine, PLC • Year: 2024

## More Images

Working Hours: