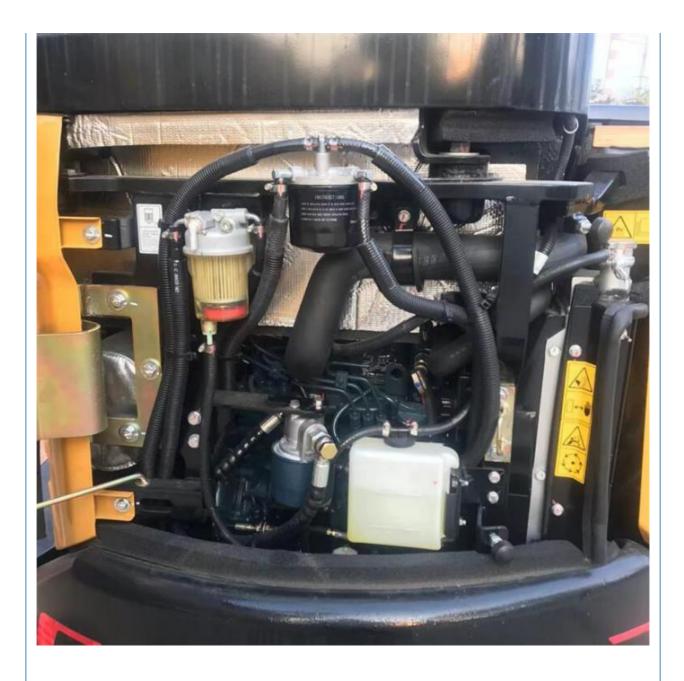

## 2024 Sany 26U Used Excavator 2ton Mini Micro Crawler Backhoe Agricural Excavators SY20

## **Basic Information**

- Place of Origin:
- Price:

China

\$23,000.00/units 1-3 units



### **Product Specification**

• Showroom Location: None • Operating Weight: 2680KG 0.06m<sup>3</sup> Bucket Capacity: • Machine Weight: 2000 KG • Hydraulic Cylinder Brand: Original • Hydraulic Pump Brand: Original • Hydraulic Valve Brand: Original YANMAR . Engine Brand: 15.2KW • Power: • Machinery Test Report: Provided • Video Outgoing-inspection: Provided Core Components: Pressure Vessel, Motor, Bearing, Gear, Pump, Gearbox, Engine, PLC • Year: 2024

0



## More Images

Working Hours:









# Product Description





















# Models Of Excavators We Sell

| Komatsu used<br>excavator  | PC20/PC30/PC35/PC40/PC50/PC55/PC56/PC60/PC70/PC75/PC78/PC10<br>0/PC110/PC120/PC128/PC130/PC138/PC150/PC160/PC200/PC210/PC22<br>0/PC228/PC240/PC270/PC300/PC350/PC360/PC400/PC450/PC460/PC49<br>0/PC650 |
|----------------------------|--------------------------------------------------------------------------------------------------------------------------------------------------------------------------------------------------------|
| Carter used excavator      | CAT303/CAT305/CAT305.5/CAT306/CAT307/CAT308/CAT311/CAT312/C<br>AT313/CAT315/CAT318/CAT320/CAT323/CAT324/CAT325/CAT326/CAT3<br>29/CAT330/CAT336/CAT340/CAT345/CAT349/CAT375                             |
| Doosan used excavator      | DH(DX)35/55/60/70/75/80