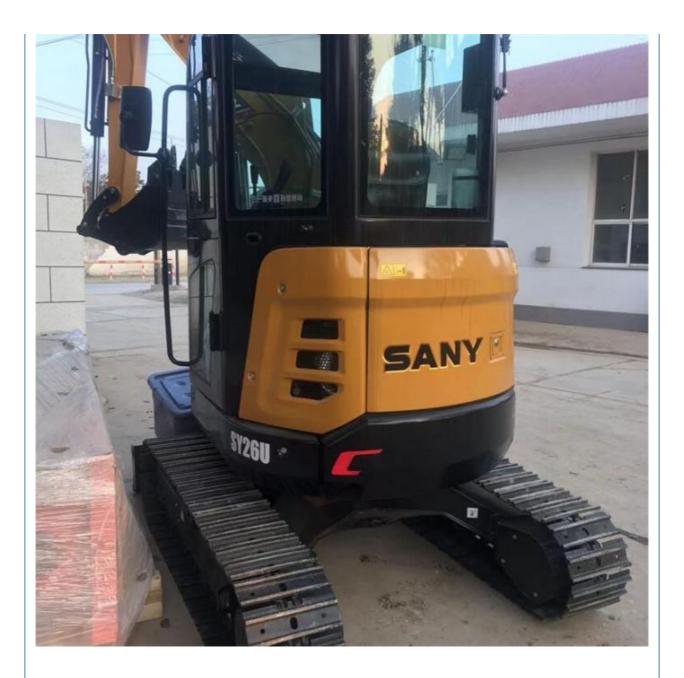

## 2024 Sany 26U Used Excavator 2ton Mini Micro Crawler Backhoe Agricural Excavators SY20

### **Product Specification**

• Showroom Location: None • Operating Weight: 2680KG 0.06m<sup>3</sup> Bucket Capacity: • Machine Weight: 2000 KG • Hydraulic Cylinder Brand: Original • Hydraulic Pump Brand: Original • Hydraulic Valve Brand: Original YANMAR . Engine Brand: 15.2KW • Power: • Machinery Test Report: Provided • Video Outgoing-inspection: Provided Core Components: Pressure Vessel, Motor, Bearing, Gear, Pump, Gearbox, Engine, PLC • Year: 2024

## More Images

Working Hours: