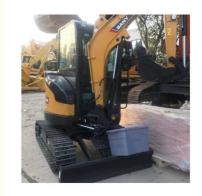

### **Product Specification**

• Showroom Location: None • Operating Weight: 2680KG 0.06m<sup>3</sup> Bucket Capacity: • Machine Weight: 2000 KG • Hydraulic Cylinder Brand: Original • Hydraulic Pump Brand: Original • Hydraulic Valve Brand: Original YANMAR . Engine Brand: 15.2KW • Power: • Machinery Test Report: Provided • Video Outgoing-inspection: Provided Core Components: Pressure Vessel, Motor, Bearing, Gear, Pump, Gearbox, Engine, PLC • Year: 2024

## More Images

Working Hours: