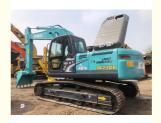

# ORIGINAL Hydraulic Valve Kobelco210 Second-Hand Excavator 21 Tons

### **Product Specification**

Showroom Location: None · Operating Weight: 21Ton 0.8 M<sup>3</sup> . Bucket Capacity: • Machine Weight: 21000 KG • Hydraulic Cylinder Brand: **ORIGINAL** • Hydraulic Pump Brand: **ORIGINAL** • Hydraulic Valve Brand: **ORIGINAL** • Engine Brand: ISUZU 105kW • Power: • Machinery Test Report: Provided • Video Outgoing-inspection: Provided