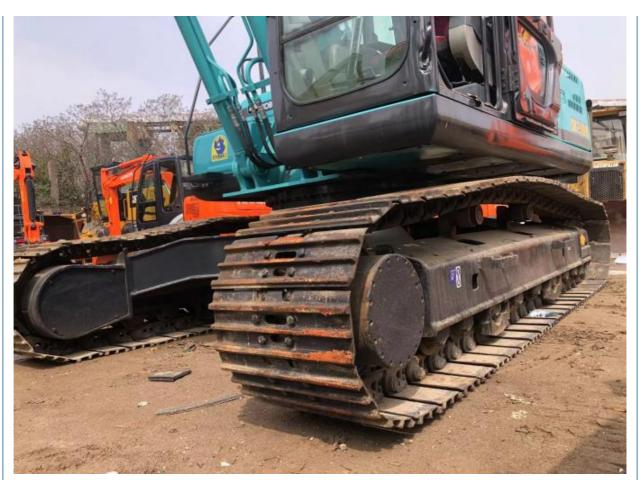

### **Product Specification**

Showroom Location: None · Operating Weight: 21Ton 0.8 M<sup>3</sup> . Bucket Capacity: • Machine Weight: 21000 KG • Hydraulic Cylinder Brand: **ORIGINAL** • Hydraulic Pump Brand: **ORIGINAL** • Hydraulic Valve Brand: **ORIGINAL** • Engine Brand: ISUZU 105kW • Power: • Machinery Test Report: Provided • Video Outgoing-inspection: Provided