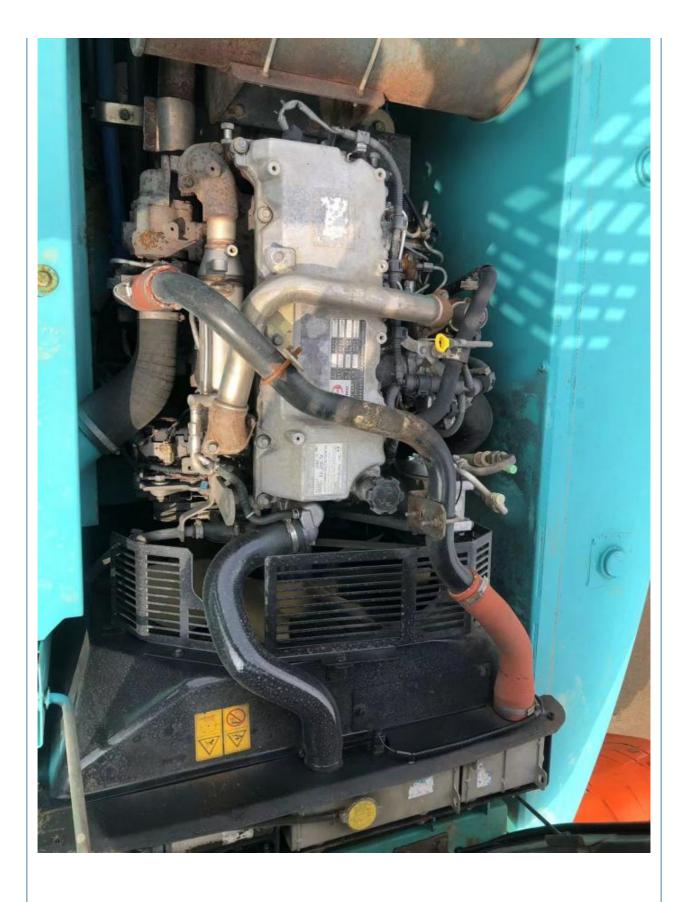

### **Product Specification**

Showroom Location: None · Operating Weight: 21Ton 0.8 M<sup>3</sup> . Bucket Capacity: • Machine Weight: 21000 KG • Hydraulic Cylinder Brand: **ORIGINAL** • Hydraulic Pump Brand: **ORIGINAL** • Hydraulic Valve Brand: **ORIGINAL** • Engine Brand: ISUZU 105kW • Power: • Machinery Test Report: Provided • Video Outgoing-inspection: Provided