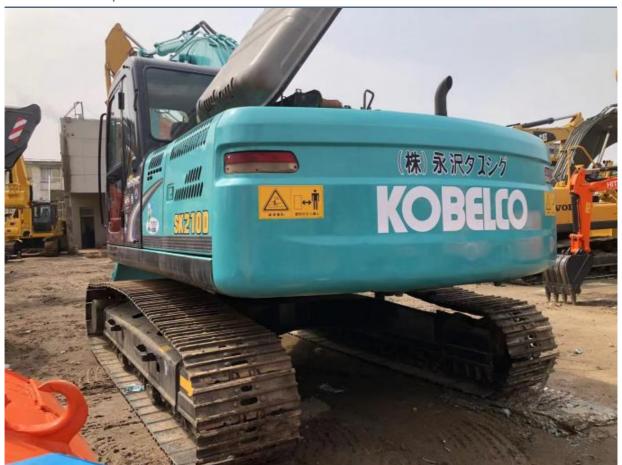

# ORIGINAL Hydraulic Valve Kobelco210 Second-Hand Excavator 21 Tons

### **Product Specification**

Showroom Location: None · Operating Weight: 21Ton 0.8 M<sup>3</sup> . Bucket Capacity: • Machine Weight: 21000 KG • Hydraulic Cylinder Brand: **ORIGINAL** • Hydraulic Pump Brand: **ORIGINAL** • Hydraulic Valve Brand: **ORIGINAL** • Engine Brand: ISUZU 105kW • Power: • Machinery Test Report: Provided • Video Outgoing-inspection: Provided