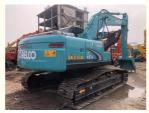

# ORIGINAL Hydraulic Valve Kobelco210 Second-Hand Excavator 21 Tons

### **Product Specification**

Showroom Location: None · Operating Weight: 21Ton 0.8 M<sup>3</sup> . Bucket Capacity: • Machine Weight: 21000 KG • Hydraulic Cylinder Brand: **ORIGINAL** • Hydraulic Pump Brand: **ORIGINAL** • Hydraulic Valve Brand: **ORIGINAL** • Engine Brand: ISUZU 105kW • Power: • Machinery Test Report: Provided • Video Outgoing-inspection: Provided