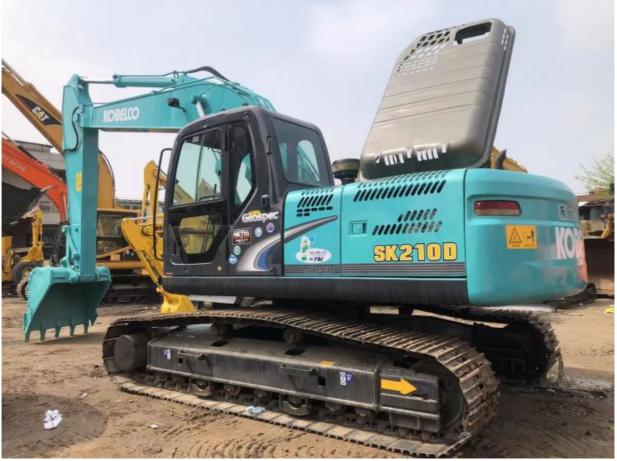

# ORIGINAL Hydraulic Valve Kobelco210 Second-Hand Excavator 21 Tons

### **Product Specification**

Showroom Location: None · Operating Weight: 21Ton 0.8 M<sup>3</sup> . Bucket Capacity: • Machine Weight: 21000 KG • Hydraulic Cylinder Brand: **ORIGINAL** • Hydraulic Pump Brand: **ORIGINAL** • Hydraulic Valve Brand: **ORIGINAL** • Engine Brand: ISUZU 105kW • Power: • Machinery Test Report: Provided • Video Outgoing-inspection: Provided