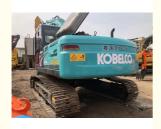

# ORIGINAL Hydraulic Valve Kobelco210 Second-Hand Excavator 21 Tons

### **Product Specification**

Showroom Location: None · Operating Weight: 21Ton 0.8 M<sup>3</sup> . Bucket Capacity: • Machine Weight: 21000 KG • Hydraulic Cylinder Brand: **ORIGINAL** • Hydraulic Pump Brand: **ORIGINAL** • Hydraulic Valve Brand: **ORIGINAL** • Engine Brand: ISUZU 105kW • Power: • Machinery Test Report: Provided • Video Outgoing-inspection: Provided