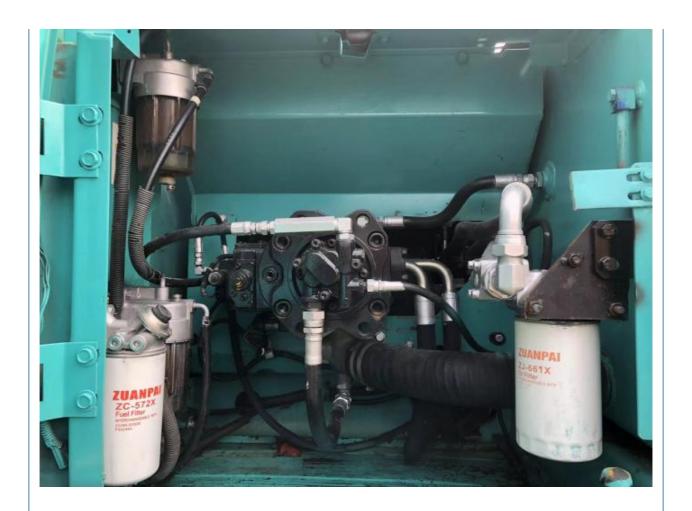

### **Product Specification**

Showroom Location: None · Operating Weight: 21Ton 0.8 M<sup>3</sup> . Bucket Capacity: • Machine Weight: 21000 KG • Hydraulic Cylinder Brand: **ORIGINAL** • Hydraulic Pump Brand: **ORIGINAL** • Hydraulic Valve Brand: **ORIGINAL** • Engine Brand: ISUZU 105kW • Power: • Machinery Test Report: Provided • Video Outgoing-inspection: Provided