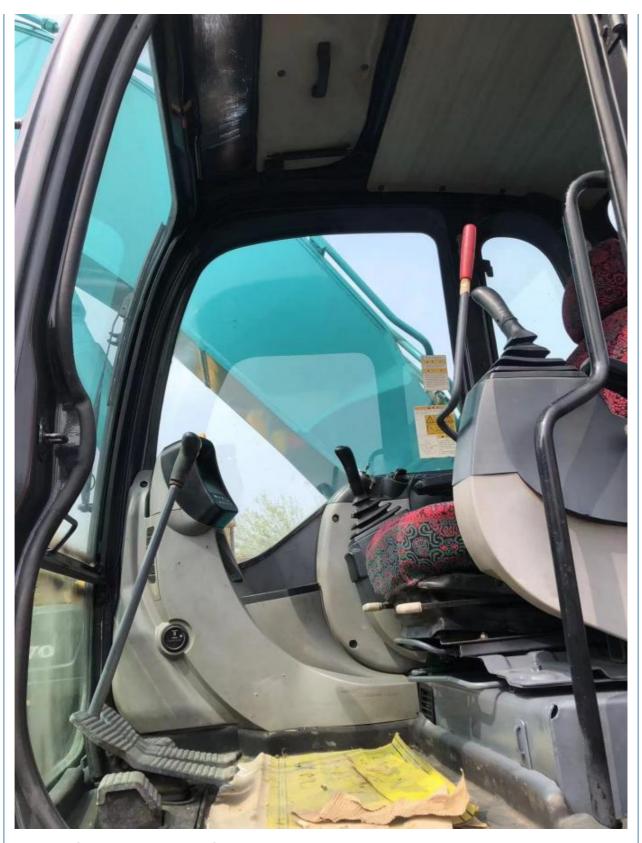

### **Product Specification**

Showroom Location: None · Operating Weight: 21Ton 0.8 M<sup>3</sup> . Bucket Capacity: • Machine Weight: 21000 KG • Hydraulic Cylinder Brand: **ORIGINAL** • Hydraulic Pump Brand: **ORIGINAL** • Hydraulic Valve Brand: **ORIGINAL** • Engine Brand: ISUZU 105kW • Power: • Machinery Test Report: Provided • Video Outgoing-inspection: Provided

• Core Components: Pressure Vessel, Motor, Bearing, Gear,

Pump, Gearbox, Engine, PLC

Year: 2023Working Hours: 500