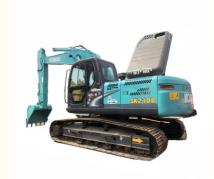

# ORIGINAL Hydraulic Valve Kobelco210 Second-Hand Excavator 21 Tons

### **Product Specification**

Showroom Location: None · Operating Weight: 21Ton 0.8 M<sup>3</sup> . Bucket Capacity: • Machine Weight: 21000 KG • Hydraulic Cylinder Brand: **ORIGINAL** • Hydraulic Pump Brand: **ORIGINAL** • Hydraulic Valve Brand: **ORIGINAL** • Engine Brand: ISUZU 105kW • Power: • Machinery Test Report: Provided • Video Outgoing-inspection: Provided