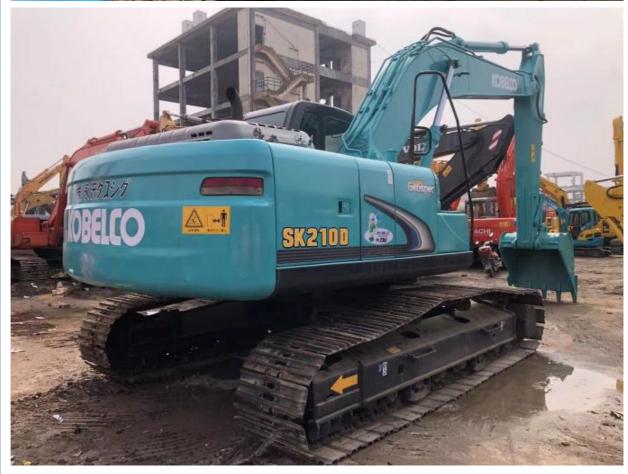

# ORIGINAL Hydraulic Valve Kobelco210 Second-Hand Excavator 21 Tons

### **Product Specification**

Showroom Location: None · Operating Weight: 21Ton 0.8 M<sup>3</sup> . Bucket Capacity: • Machine Weight: 21000 KG • Hydraulic Cylinder Brand: **ORIGINAL** • Hydraulic Pump Brand: **ORIGINAL** • Hydraulic Valve Brand: **ORIGINAL** • Engine Brand: ISUZU 105kW • Power: • Machinery Test Report: Provided • Video Outgoing-inspection: Provided