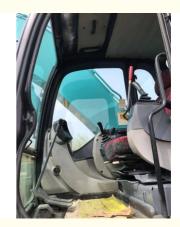

### **Product Specification**

Showroom Location: None · Operating Weight: 21Ton 0.8 M<sup>3</sup> . Bucket Capacity: • Machine Weight: 21000 KG • Hydraulic Cylinder Brand: **ORIGINAL** • Hydraulic Pump Brand: **ORIGINAL** • Hydraulic Valve Brand: **ORIGINAL** • Engine Brand: ISUZU 105kW • Power: • Machinery Test Report: Provided • Video Outgoing-inspection: Provided

• Core Components: Pressure Vessel, Motor, Bearing, Gear,

Pump, Gearbox, Engine, PLC

Year: 2023Working Hours: 500