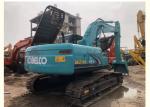

# ORIGINAL Hydraulic Valve Kobelco210 Second-Hand Excavator 21 Tons

### **Product Specification**

Showroom Location: None · Operating Weight: 21Ton 0.8 M<sup>3</sup> . Bucket Capacity: • Machine Weight: 21000 KG • Hydraulic Cylinder Brand: **ORIGINAL** • Hydraulic Pump Brand: **ORIGINAL** • Hydraulic Valve Brand: **ORIGINAL** • Engine Brand: ISUZU 105kW • Power: • Machinery Test Report: Provided • Video Outgoing-inspection: Provided