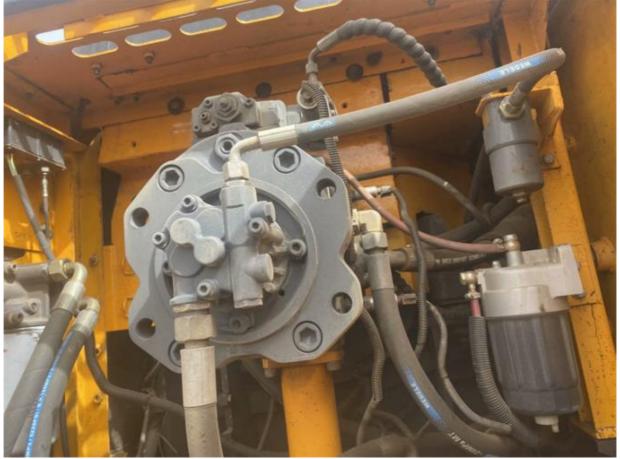

### **Product Specification**

Showroom Location: None 36000KG · Operating Weight: 1.8m<sup>3</sup> . Bucket Capacity: • Machine Weight: 36000 KG • Hydraulic Cylinder Brand: Original • Hydraulic Pump Brand: Original Hydraulic Valve Brand: Original ISUZU . Engine Brand: 212KW • Power: • Machinery Test Report: Provided • Video Outgoing-inspection: Provided

#### More Images