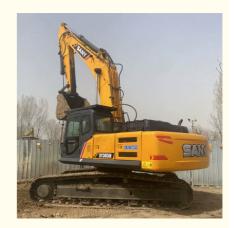

# Original 35 Ton Sany 365H Excavator in Good Condition with Original Hydraulic Valve

### **Product Specification**

Showroom Location: None 36000KG · Operating Weight: 1.8m<sup>3</sup> . Bucket Capacity: • Machine Weight: 36000 KG • Hydraulic Cylinder Brand: Original • Hydraulic Pump Brand: Original Hydraulic Valve Brand: Original ISUZU . Engine Brand: 212KW • Power: • Machinery Test Report: Provided • Video Outgoing-inspection: Provided

#### More Images