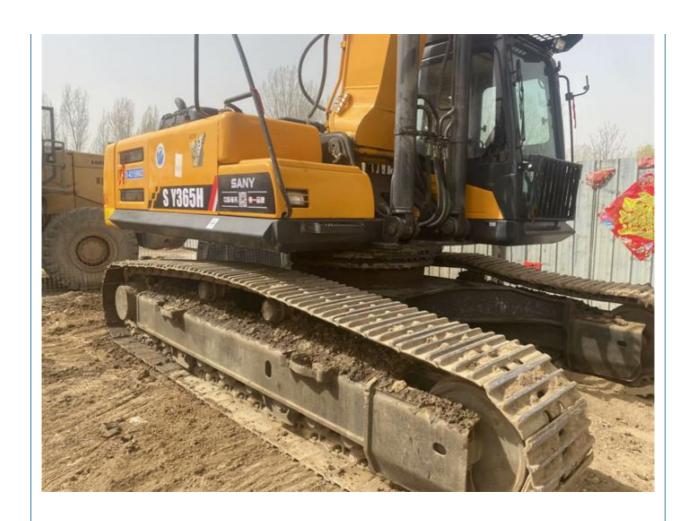

# Original 35 Ton Sany 365H Excavator in Good Condition with Original Hydraulic Valve

#### **Basic Information**

• Place of Origin: China

• Price: \$40,000.00/units 1-3 units



### **Product Specification**

Showroom Location: None 36000KG · Operating Weight: 1.8m<sup>3</sup> . Bucket Capacity: • Machine Weight: 36000 KG • Hydraulic Cylinder Brand: Original • Hydraulic Pump Brand: Original Hydraulic Valve Brand: Original ISUZU . Engine Brand: 212KW • Power: • Machinery Test Report: Provided • Video Outgoing-inspection: Provided

• Core Components: Pressure Vessel, Motor, Bearing, Gear,

Pump, Gearbox, Engine, PLC

Year: 2021Working Hours: 1780



#### More Images









## Product Description

# **Product Description**



















#### Models Of Excavators We Sell

| Komatsu used excavator | PC20/PC30/PC35/PC40/PC50/PC55/PC56/PC60/PC70/PC75/PC78/PC10 0/PC110/PC120/PC128/PC130/PC138/PC150/PC160/PC200/PC210/PC22 0/PC228/PC240/PC270/PC300/PC350/PC360/PC400/PC450/PC460/PC49 0/PC650 |
|------------------------|-----------------------------------------------------------------------------------------------------------------------------------------------------------------------------------------------|
| Carter used excavator  | CAT303/CAT305/CAT305.5/CAT306/CAT307/CAT308/CAT311/CAT312/C<br>AT313/CAT315/CAT318/CAT320/CAT323/CAT324/CAT325/CAT326/CAT3<br>29/CAT330/CAT336/CAT340/CAT345/CAT349/CAT375                    |
| Doosan used excavator  | DH(DX)35/55/60/70/75/80/150/200/215/220/225/235/260/300/350/370/4