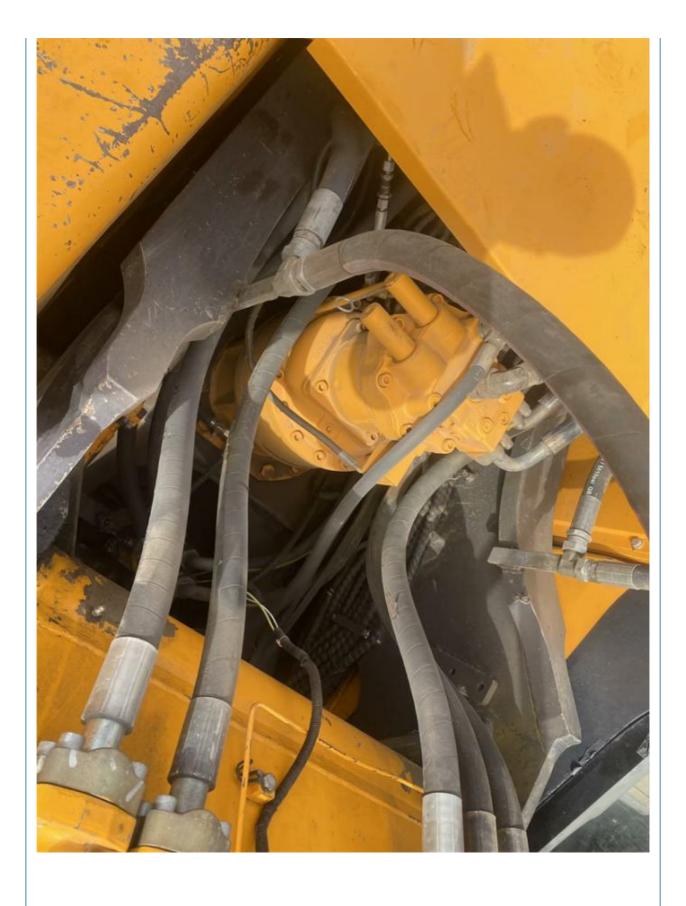

# Original 35 Ton Sany 365H Excavator in Good Condition with Original Hydraulic Valve

#### **Basic Information**

• Place of Origin: China

• Price: \$40,000.00/units 1-3 units



### **Product Specification**

Showroom Location: None 36000KG · Operating Weight: 1.8m<sup>3</sup> . Bucket Capacity: • Machine Weight: 36000 KG • Hydraulic Cylinder Brand: Original • Hydraulic Pump Brand: Original Hydraulic Valve Brand: Original ISUZU . Engine Brand: 212KW • Power: • Machinery Test Report: Provided • Video Outgoing-inspection: Provided

• Core Components: Pressure Vessel, Motor, Bearing, Gear,

Pump, Gearbox, Engine, PLC

Year: 2021Working Hours: 1780



#### More Images









## Product Description

# **Product Description**



















#### Models Of Excavators We Sell

| Komatsu used excavator | PC20/PC30/PC35/PC40/PC50/PC55/PC56/PC60/PC70/PC75/PC78/PC10 0/PC110/PC120/PC128/PC130/PC138/PC150/PC160/PC200/PC210/PC22 0/PC228/PC240/PC270/PC300/PC350/PC360/PC400/PC450/PC460/PC49 0/PC650 |
|------------------------|-----------------------------------------------------------------------------------------------------------------------------------------------------------------------------------------------|
| Carter used excavator  | CAT303/CAT305/CAT305.5/CAT306/CAT307/CAT308/CAT311/CAT312/C<br>AT313/CAT315/CAT318/CAT320/CAT323/CAT324/CAT325/CAT326/CAT3<br>29/CAT330/CAT336/CAT340/CAT345/CAT349/CAT375                    |
| Doosan used excavator  | DH(DX)35/55/60/70/75/80/150/200/215/220/225/235/260/300/350/370/420/500/530