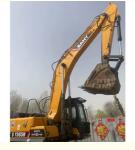

# Original 35 Ton Sany 365H Excavator in Good Condition with Original Hydraulic Valve

#### **Basic Information**

• Place of Origin: China

• Price: \$40,000.00/units 1-3 units



### **Product Specification**

Showroom Location: None 36000KG · Operating Weight: 1.8m<sup>3</sup> . Bucket Capacity: • Machine Weight: 36000 KG • Hydraulic Cylinder Brand: Original • Hydraulic Pump Brand: Original Hydraulic Valve Brand: Original ISUZU . Engine Brand: 212KW • Power: • Machinery Test Report: Provided • Video Outgoing-inspection: Provided

• Core Components: Pressure Vessel, Motor, Bearing, Gear,

Pump, Gearbox, Engine, PLC

Year: 2021Working Hours: 1780



#### More Images









## Product Description

# **Product Description**



















#### Models Of Excavators We Sell

| Komatsu used excavator | PC20/PC30/PC35/PC40/PC50/PC55/PC56/PC60/PC70/PC75/PC78/PC10 0/PC110/PC120/PC128/PC130/PC138/PC150/PC160/PC200/PC210/PC22 0/PC228/PC240/PC270/PC300/PC350/PC360/PC400/PC450/PC460/PC49 0/PC650 |
|------------------------|-----------------------------------------------------------------------------------------------------------------------------------------------------------------------------------------------|
| Carter used excavator  | CAT303/CAT305/CAT305.5/CAT306/CAT307/CAT308/CAT311/CAT312/C<br>AT313/CAT315/CAT318/CAT320/CAT323/CAT324/CAT325/CAT326/CAT3<br>29/CAT330/CAT336/CAT340/CAT345/CAT349/CAT375                    |
| Doosan used excavator  | DH(DX)35/5