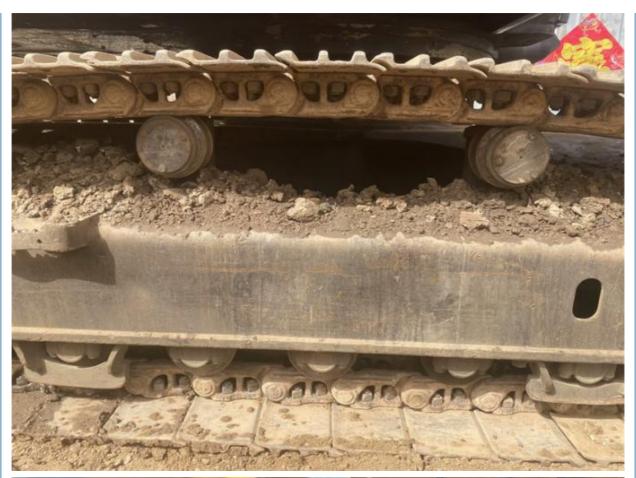

# Original 35 Ton Sany 365H Excavator in Good Condition with Original Hydraulic Valve

#### **Basic Information**

• Place of Origin: China

• Price: \$40,000.00/units 1-3 units



### **Product Specification**

Showroom Location: None 36000KG · Operating Weight: 1.8m<sup>3</sup> . Bucket Capacity: • Machine Weight: 36000 KG • Hydraulic Cylinder Brand: Original • Hydraulic Pump Brand: Original Hydraulic Valve Brand: Original ISUZU . Engine Brand: 212KW • Power: • Machinery Test Report: Provided • Video Outgoing-inspection: Provided

• Core Components: Pressure Vessel, Motor, Bearing, Gear,

Pump, Gearbox, Engine, PLC

Year: 2021Working Hours: 1780



#### More Images









## Product Description

# **Product Description**



















#### Models Of Excavators We Sell

| Komatsu used excavator | PC20/PC30/PC35/PC40/PC50/PC55/PC56/PC60/PC70/PC75/PC78/PC10 0/PC110/PC120/PC128/PC130/PC138/PC150/PC160/PC200/PC210/PC22 0/PC228/PC240/PC270/PC300/PC350/PC360/PC400/PC450/PC460/PC49 0/PC650 |
|------------------------|-----------------------------------------------------------------------------------------------------------------------------------------------------------------------------------------------|
| Carter used excavator  | CAT303/CAT305/CAT305.5/CAT306/CAT307/CAT308/CAT311/CAT312/C<br>AT313/CAT315/CAT318/CAT320/CAT323/CAT324/CAT325/CAT326/CAT3<br>29/CAT330/CAT336/CAT340/CAT345/CAT349/CAT375                    |
| Doosan used excavator  | DH(DX)35/55/60/70/75/80/150/200/215/220/225/235/260/300/350/370/420/500/5