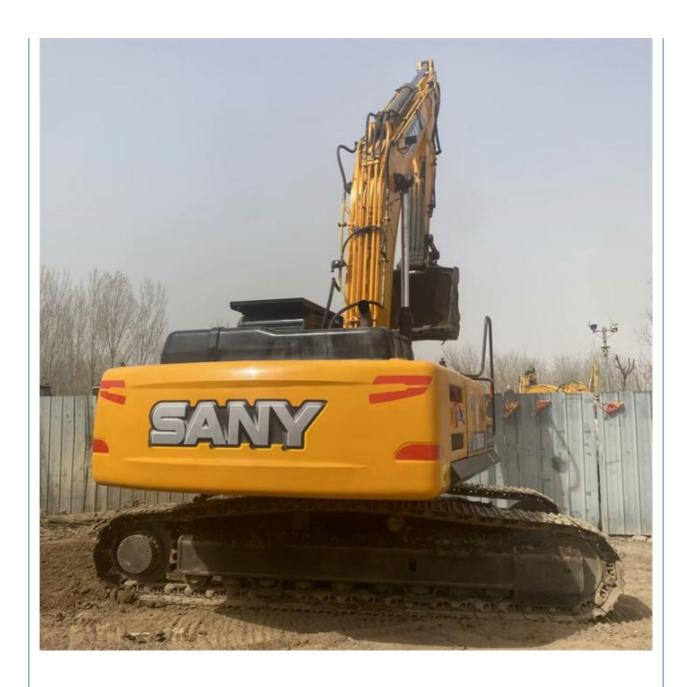

# Original 35 Ton Sany 365H Excavator in Good Condition with Original Hydraulic Valve

### **Product Specification**

Showroom Location: None 36000KG · Operating Weight: 1.8m<sup>3</sup> . Bucket Capacity: • Machine Weight: 36000 KG • Hydraulic Cylinder Brand: Original • Hydraulic Pump Brand: Original Hydraulic Valve Brand: Original ISUZU . Engine Brand: 212KW • Power: • Machinery Test Report: Provided • Video Outgoing-inspection: Provided

• Core Components: Pressure Vessel, Motor, Bearing, Gear,

Pump, Gearbox, Engine, PLC

Year: 2021Working Hours: 1780