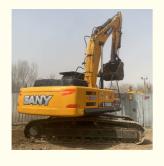

# Original 35 Ton Sany 365H Excavator in Good Condition with Original Hydraulic Valve

### **Product Specification**

Showroom Location: None 36000KG · Operating Weight: 1.8m<sup>3</sup> . Bucket Capacity: • Machine Weight: 36000 KG • Hydraulic Cylinder Brand: Original • Hydraulic Pump Brand: Original Hydraulic Valve Brand: Original ISUZU . Engine Brand: 212KW • Power: • Machinery Test Report: Provided • Video Outgoing-inspection: Provided

#### More Images