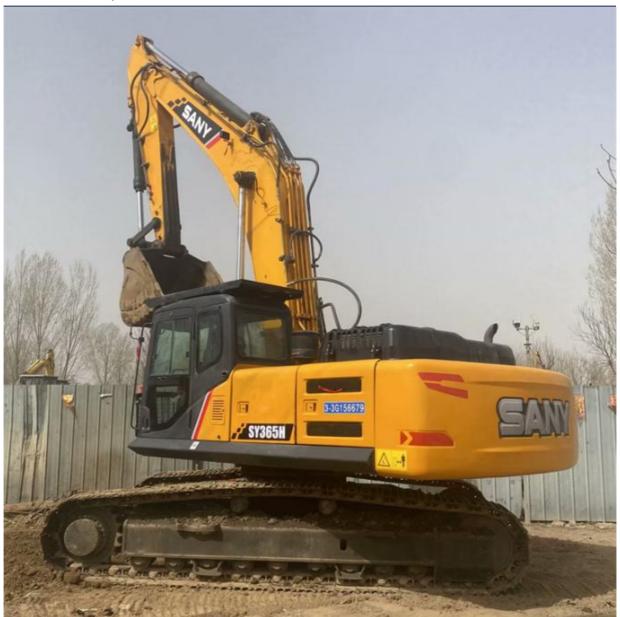

# Original 35 Ton Sany 365H Excavator in Good Condition with Original Hydraulic Valve

### **Product Specification**

Showroom Location: None 36000KG · Operating Weight: 1.8m<sup>3</sup> . Bucket Capacity: • Machine Weight: 36000 KG • Hydraulic Cylinder Brand: Original • Hydraulic Pump Brand: Original Hydraulic Valve Brand: Original ISUZU . Engine Brand: 212KW • Power: • Machinery Test Report: Provided • Video Outgoing-inspection: Provided