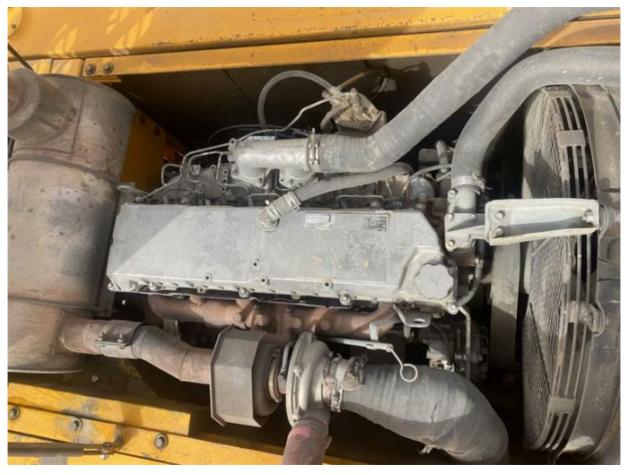

### **Product Specification**

Showroom Location: None 36000KG · Operating Weight: 1.8m<sup>3</sup> . Bucket Capacity: • Machine Weight: 36000 KG • Hydraulic Cylinder Brand: Original • Hydraulic Pump Brand: Original Hydraulic Valve Brand: Original ISUZU . Engine Brand: 212KW • Power: • Machinery Test Report: Provided • Video Outgoing-inspection: Provided

#### More Images