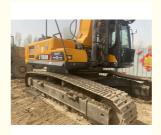

# Original 35 Ton Sany 365H Excavator in Good Condition with Original Hydraulic Valve

#### **Basic Information**

• Place of Origin: China

• Price: \$40,000.00/units 1-3 units



### **Product Specification**

Showroom Location: None 36000KG · Operating Weight: 1.8m<sup>3</sup> . Bucket Capacity: • Machine Weight: 36000 KG • Hydraulic Cylinder Brand: Original • Hydraulic Pump Brand: Original Hydraulic Valve Brand: Original ISUZU . Engine Brand: 212KW • Power: • Machinery Test Report: Provided • Video Outgoing-inspection: Provided

• Core Components: Pressure Vessel, Motor, Bearing, Gear,

Pump, Gearbox, Engine, PLC

Year: 2021Working Hours: 1780



#### More Images









## Product Description

# **Product Description**



















#### Models Of Excavators We Sell

| Komatsu used excavator | PC20/PC30/PC35/PC40/PC50/PC55/PC56/PC60/PC70/PC75/PC78/PC10 0/PC110/PC120/PC128/PC130/PC138/PC150/PC160/PC200/PC210/PC22 0/PC228/PC240/PC270/PC300/PC350/PC360/PC400/PC450/PC460/PC49 0/PC650 |
|------------------------|-----------------------------------------------------------------------------------------------------------------------------------------------------------------------------------------------|
| Carter used excavator  | CAT303/CAT305/CAT305.5/CAT306/CAT307/CAT308/CAT311/CAT312/C<br>AT313/CAT315/CAT318/CAT320/CAT323/CAT324/CAT325/CAT326/CAT3<br>29/CAT330/CAT336/CAT340/CAT345/CAT349/CAT375                    |
| Doosan used excavator  | DH(DX)35