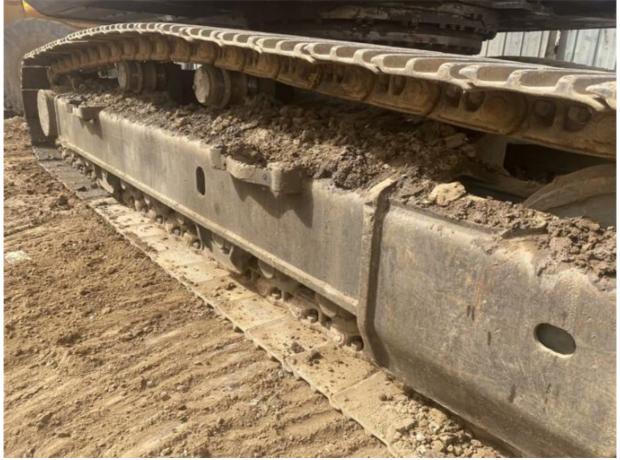

# Original 35 Ton Sany 365H Excavator in Good Condition with Original Hydraulic Valve

#### **Basic Information**

• Place of Origin: China

• Price: \$40,000.00/units 1-3 units



### **Product Specification**

Showroom Location: None 36000KG · Operating Weight: 1.8m<sup>3</sup> . Bucket Capacity: • Machine Weight: 36000 KG • Hydraulic Cylinder Brand: Original • Hydraulic Pump Brand: Original Hydraulic Valve Brand: Original ISUZU . Engine Brand: 212KW • Power: • Machinery Test Report: Provided • Video Outgoing-inspection: Provided

• Core Components: Pressure Vessel, Motor, Bearing, Gear,

Pump, Gearbox, Engine, PLC

Year: 2021Working Hours: 1780



#### More Images









## Product Description

# **Product Description**



















#### Models Of Excavators We Sell

| Komatsu used excavator | PC20/PC30/PC35/PC40/PC50/PC55/PC56/PC60/PC70/PC75/PC78/PC10 0/PC110/PC120/PC128/PC130/PC138/PC150/PC160/PC200/PC210/PC22 0/PC228/PC240/PC270/PC300/PC350/PC360/PC400/PC450/PC460/PC49 0/PC650 |
|------------------------|-----------------------------------------------------------------------------------------------------------------------------------------------------------------------------------------------|
| Carter used excavator  | CAT303/CAT305/CAT305.5/CAT306/CAT307/CAT308/CAT311/CAT312/C<br>AT313/CAT315/CAT318/CAT320/CAT323/CAT324/CAT325/CAT326/CAT3<br>29/CAT330/CAT336/CAT340/CAT345/CAT349/CAT375                    |
| Doosan used excavator  | DH(DX)35/55/60/70/75/80/150/200/215/220/225/235/260/300/350/370/420/500