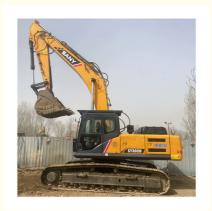

# Original 35 Ton Sany 365H Excavator in Good Condition with Original Hydraulic Valve

### **Product Specification**

Showroom Location: None 36000KG · Operating Weight: 1.8m<sup>3</sup> . Bucket Capacity: • Machine Weight: 36000 KG • Hydraulic Cylinder Brand: Original • Hydraulic Pump Brand: Original Hydraulic Valve Brand: Original ISUZU . Engine Brand: 212KW • Power: • Machinery Test Report: Provided • Video Outgoing-inspection: Provided

#### More Images