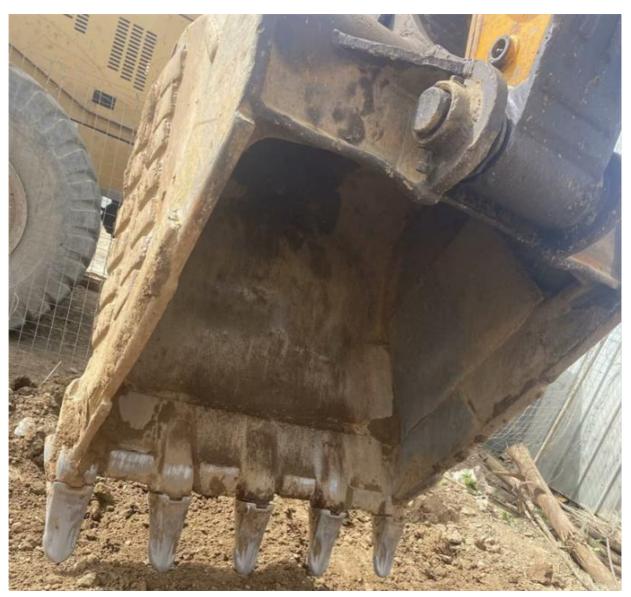

# Original 35 Ton Sany 365H Excavator in Good Condition with Original Hydraulic Valve

#### **Basic Information**

• Place of Origin: China

• Price: \$40,000.00/units 1-3 units



### **Product Specification**

Showroom Location: None 36000KG · Operating Weight: 1.8m<sup>3</sup> . Bucket Capacity: • Machine Weight: 36000 KG • Hydraulic Cylinder Brand: Original • Hydraulic Pump Brand: Original Hydraulic Valve Brand: Original ISUZU . Engine Brand: 212KW • Power: • Machinery Test Report: Provided • Video Outgoing-inspection: Provided

• Core Components: Pressure Vessel, Motor, Bearing, Gear,

Pump, Gearbox, Engine, PLC

Year: 2021Working Hours: 1780



#### More Images









## Product Description

# **Product Description**



















#### Models Of Excavators We Sell

| Komatsu used excavator | PC20/PC30/PC35/PC40/PC50/PC55/PC56/PC60/PC70/PC75/PC78/PC10 0/PC110/PC120/PC128/PC130/PC138/PC150/PC160/PC200/PC210/PC22 0/PC228/PC240/PC270/PC300/PC350/PC360/PC400/PC450/PC460/PC49 0/PC650 |
|------------------------|-----------------------------------------------------------------------------------------------------------------------------------------------------------------------------------------------|
| Carter used excavator  | CAT303/CAT305/CAT305.5/CAT306/CAT307/CAT308/CAT311/CAT312/C<br>AT313/CAT315/CAT318/CAT320/CAT323/CAT324/CAT325/CAT326/CAT3<br>29/CAT330/CAT336/CAT340/CAT345/CAT349/CAT375                    |
| Doosan used excavator  | DH(DX)35/55/60/70/75/80/150/200/215/220/225/235/260/300/350/370/420/5