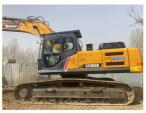

# Original 35 Ton Sany 365H Excavator in Good Condition with Original Hydraulic Valve

### **Product Specification**

Showroom Location: None 36000KG · Operating Weight: 1.8m<sup>3</sup> . Bucket Capacity: • Machine Weight: 36000 KG • Hydraulic Cylinder Brand: Original • Hydraulic Pump Brand: Original Hydraulic Valve Brand: Original ISUZU . Engine Brand: 212KW • Power: • Machinery Test Report: Provided • Video Outgoing-inspection: Provided

#### More Images