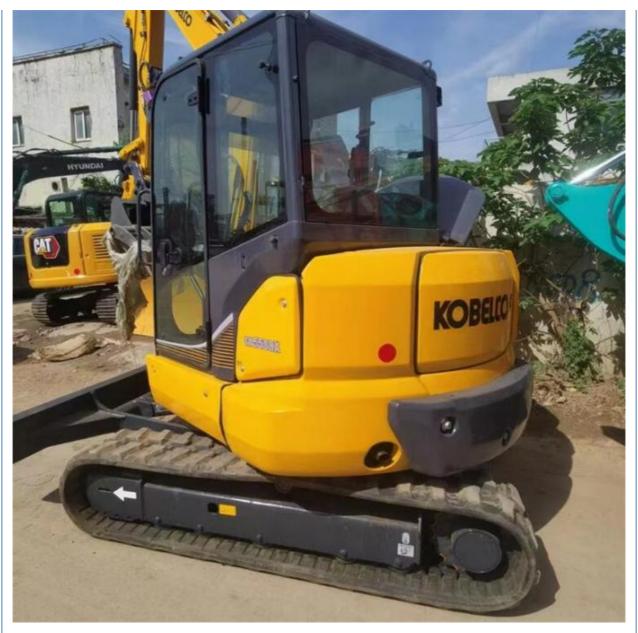

# 5500KG Kobelco SK55SR Second Hand Excavator With Original Hydraulic Pump

#### **Basic Information**

Place of Origin: Japan

• Price: \$20,800.00/units 1-3 units



### **Product Specification**

Showroom Location: None 5500KG · Operating Weight: 0.2m<sup>3</sup> . Bucket Capacity: • Machine Weight: 5000 KG • Hydraulic Cylinder Brand: Original • Hydraulic Pump Brand: Original • Hydraulic Valve Brand: Original YANMAR . Engine Brand: 39KW • Power: • Machinery Test Report: Provided • Video Outgoing-inspection: Provided

• Core Components: Pressure Vessel, Motor, Bearing, Pump,

Gearbox, Engine, PLC

Year: 2022Working Hours: 1630



### More Images









## **Products Description**





















## Models Of Excavators We Sell

other brands

| Komatsu used excavator | PC20/PC30/PC35/PC40/PC50/PC55/PC56/PC60/PC70/PC75/PC78/PC100/PC1 10/PC120/PC128/PC130/PC138/PC150/PC160/PC200/PC210/PC220/PC228/PC 240/PC270/PC300/PC350/PC360/PC400/PC450/PC460/PC490/PC650 |
|------------------------|----------------------------------------------------------------------------------------------------------------------------------------------------------------------------------------------|
| Carter used excavator  | CAT303/CAT305/CAT305.5/CAT306/CAT307/CAT308/CAT311/CAT312/CAT313<br>/CAT315/CAT318/CAT320/CAT323/CAT324/CAT325/CAT326/CAT329/CAT330/<br>CAT336/CAT340/CAT345/CAT349/CAT375                   |
| Doosan used excavator  | DH(DX)35/55/60/70/75/80/150/200/215/220/225/235/260/300/350/370/420/50