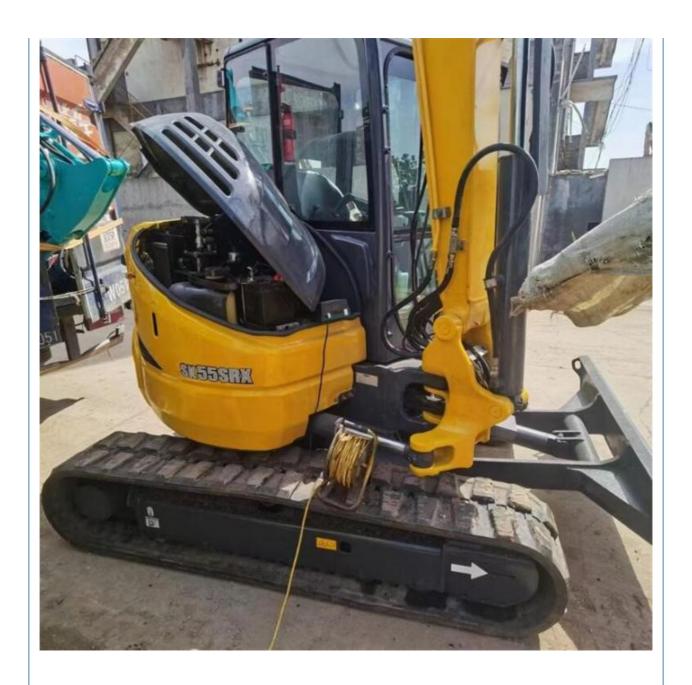

# 5500KG Kobelco SK55SR Second Hand Excavator With Original Hydraulic Pump

#### **Basic Information**

Place of Origin: Japan

• Price: \$20,800.00/units 1-3 units



### **Product Specification**

Showroom Location: None 5500KG · Operating Weight: 0.2m<sup>3</sup> . Bucket Capacity: • Machine Weight: 5000 KG • Hydraulic Cylinder Brand: Original • Hydraulic Pump Brand: Original • Hydraulic Valve Brand: Original YANMAR . Engine Brand: 39KW • Power: • Machinery Test Report: Provided • Video Outgoing-inspection: Provided

• Core Components: Pressure Vessel, Motor, Bearing, Pump,

Gearbox, Engine, PLC

Year: 2022Working Hours: 1630



### More Images









## **Products Description**





















## Models Of Excavators We Sell

other brands

| Komatsu used excavator | PC20/PC30/PC35/PC40/PC50/PC55/PC56/PC60/PC70/PC75/PC78/PC100/PC1 10/PC120/PC128/PC130/PC138/PC150/PC160/PC200/PC210/PC220/PC228/PC 240/PC270/PC300/PC350/PC360/PC400/PC450/PC460/PC490/PC650 |
|------------------------|----------------------------------------------------------------------------------------------------------------------------------------------------------------------------------------------|
| Carter used excavator  | CAT303/CAT305/CAT305.5/CAT306/CAT307/CAT308/CAT311/CAT312/CAT313<br>/CAT315/CAT318/CAT320/CAT323/CAT324/CAT325/CAT326/CAT329/CAT330/<br>CAT336/CAT340/CAT345/CAT349/CAT375                   |
| Doosan used excavator  | DH(DX)35/55/60/70/75/80/150/200/215/220/225/235/260/300/350/370/