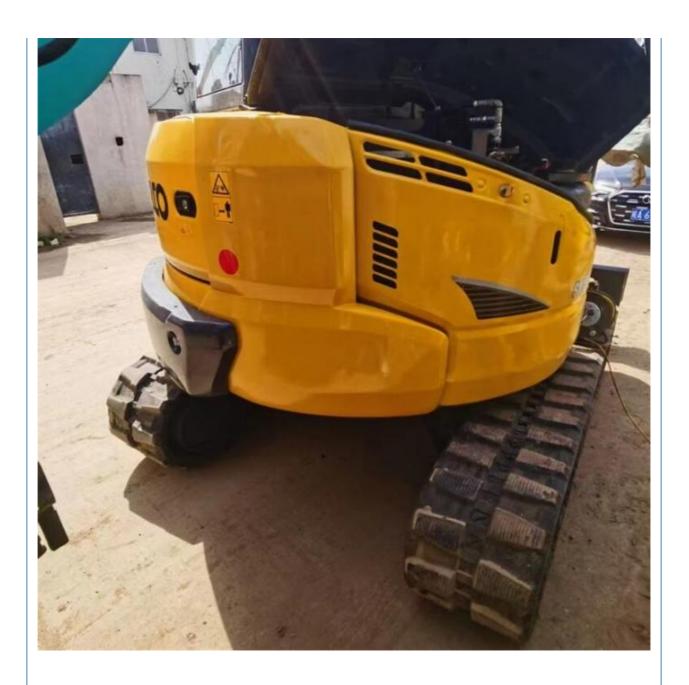

# 5500KG Kobelco SK55SR Second Hand Excavator With Original Hydraulic Pump

#### **Basic Information**

Place of Origin: Japan

• Price: \$20,800.00/units 1-3 units



### **Product Specification**

Showroom Location: None 5500KG · Operating Weight: 0.2m<sup>3</sup> . Bucket Capacity: • Machine Weight: 5000 KG • Hydraulic Cylinder Brand: Original • Hydraulic Pump Brand: Original • Hydraulic Valve Brand: Original YANMAR . Engine Brand: 39KW • Power: • Machinery Test Report: Provided • Video Outgoing-inspection: Provided

• Core Components: Pressure Vessel, Motor, Bearing, Pump,

Gearbox, Engine, PLC

Year: 2022Working Hours: 1630



### More Images









## **Products Description**





















## Models Of Excavators We Sell

other brands

| Komatsu used excavator | PC20/PC30/PC35/PC40/PC50/PC55/PC56/PC60/PC70/PC75/PC78/PC100/PC1 10/PC120/PC128/PC130/PC138/PC150/PC160/PC200/PC210/PC220/PC228/PC 240/PC270/PC300/PC350/PC360/PC400/PC450/PC460/PC490/PC650 |
|------------------------|----------------------------------------------------------------------------------------------------------------------------------------------------------------------------------------------|
| Carter used excavator  | CAT303/CAT305/CAT305.5/CAT306/CAT307/CAT308/CAT311/CAT312/CAT313<br>/CAT315/CAT318/CAT320/CAT323/CAT324/CAT325/CAT326/CAT329/CAT330/<br>CAT336/CAT340/CAT345/CAT349/CAT375                   |
| Doosan used excavator  | DH(DX)35/55/60/70/75/80/150/200/215/220/225/235/260/300/350/370/42