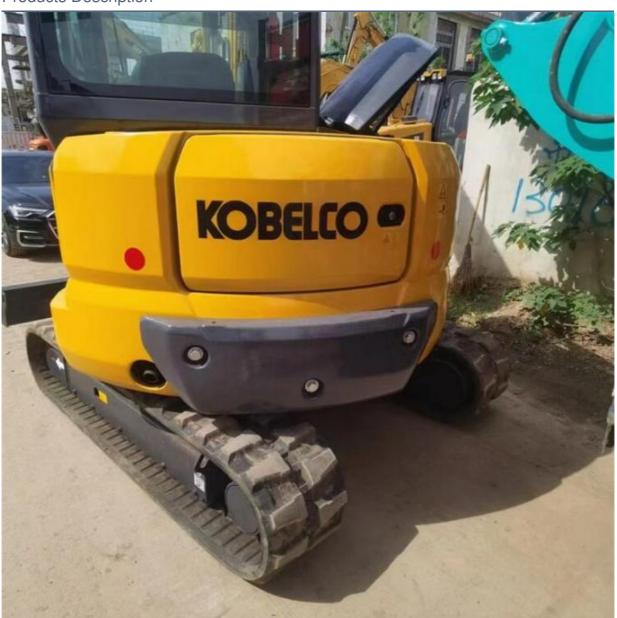

# 5500KG Kobelco SK55SR Second Hand Excavator With Original Hydraulic Pump

### **Product Specification**

Showroom Location: None 5500KG · Operating Weight: 0.2m<sup>3</sup> . Bucket Capacity: • Machine Weight: 5000 KG • Hydraulic Cylinder Brand: Original • Hydraulic Pump Brand: Original • Hydraulic Valve Brand: Original YANMAR . Engine Brand: 39KW • Power: • Machinery Test Report: Provided • Video Outgoing-inspection: Provided