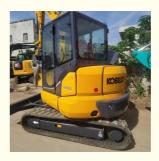

# 5500KG Kobelco SK55SR Second Hand Excavator With Original Hydraulic Pump

### **Product Specification**

Showroom Location: None 5500KG · Operating Weight: 0.2m<sup>3</sup> . Bucket Capacity: • Machine Weight: 5000 KG • Hydraulic Cylinder Brand: Original • Hydraulic Pump Brand: Original • Hydraulic Valve Brand: Original YANMAR . Engine Brand: 39KW • Power: • Machinery Test Report: Provided • Video Outgoing-inspection: Provided