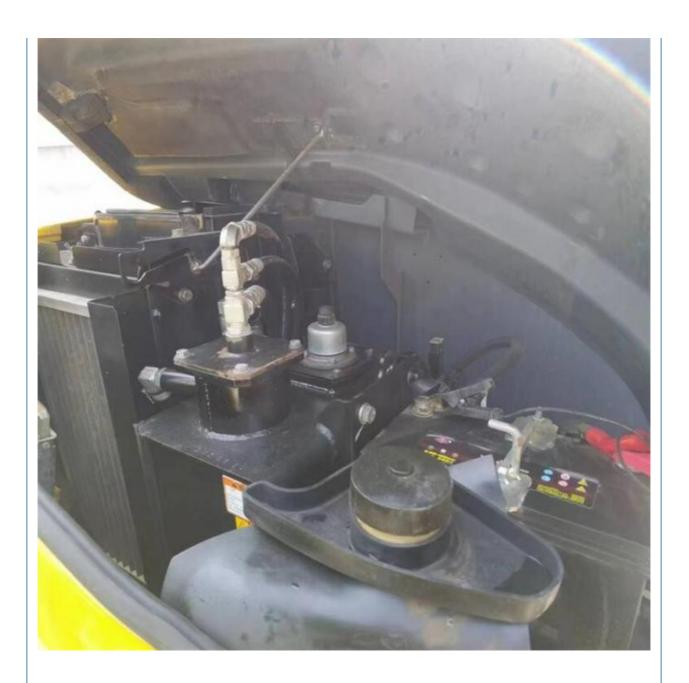

### **Product Specification**

Showroom Location: None 5500KG · Operating Weight: 0.2m<sup>3</sup> . Bucket Capacity: • Machine Weight: 5000 KG • Hydraulic Cylinder Brand: Original • Hydraulic Pump Brand: Original • Hydraulic Valve Brand: Original YANMAR . Engine Brand: 39KW • Power: • Machinery Test Report: Provided • Video Outgoing-inspection: Provided

• Core Components: Pressure Vessel, Motor, Bearing, Pump,

Gearbox, Engine, PLC

Year: 2022Working Hours: 1630