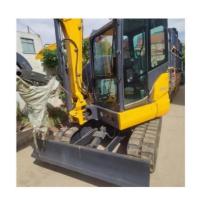

# 5500KG Kobelco SK55SR Second Hand Excavator With Original Hydraulic Pump

### **Product Specification**

Showroom Location: None 5500KG · Operating Weight: 0.2m<sup>3</sup> . Bucket Capacity: • Machine Weight: 5000 KG • Hydraulic Cylinder Brand: Original • Hydraulic Pump Brand: Original • Hydraulic Valve Brand: Original YANMAR . Engine Brand: 39KW • Power: • Machinery Test Report: Provided • Video Outgoing-inspection: Provided

• Core Components: Pressure Vessel, Motor, Bearing, Pump,

Gearbox, Engine, PLC

Year: 2022Working Hours: 1630