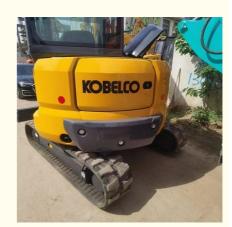

# 5500KG Kobelco SK55SR Second Hand Excavator With Original Hydraulic Pump

### **Product Specification**

Showroom Location: None 5500KG · Operating Weight: 0.2m<sup>3</sup> . Bucket Capacity: • Machine Weight: 5000 KG • Hydraulic Cylinder Brand: Original • Hydraulic Pump Brand: Original • Hydraulic Valve Brand: Original YANMAR . Engine Brand: 39KW • Power: • Machinery Test Report: Provided • Video Outgoing-inspection: Provided

• Core Components: Pressure Vessel, Motor, Bearing, Pump,

Gearbox, Engine, PLC

Year: 2022Working Hours: 1630