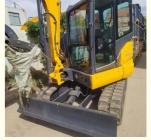

# 5500KG Kobelco SK55SR Second Hand Excavator With Original Hydraulic Pump

### **Product Specification**

Showroom Location: None 5500KG · Operating Weight: 0.2m<sup>3</sup> . Bucket Capacity: • Machine Weight: 5000 KG • Hydraulic Cylinder Brand: Original • Hydraulic Pump Brand: Original • Hydraulic Valve Brand: Original YANMAR . Engine Brand: 39KW • Power: • Machinery Test Report: Provided • Video Outgoing-inspection: Provided