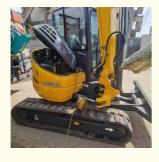

# 5500KG Kobelco SK55SR Second Hand Excavator With Original Hydraulic Pump

### **Product Specification**

Showroom Location: None 5500KG · Operating Weight: 0.2m<sup>3</sup> . Bucket Capacity: • Machine Weight: 5000 KG • Hydraulic Cylinder Brand: Original • Hydraulic Pump Brand: Original • Hydraulic Valve Brand: Original YANMAR . Engine Brand: 39KW • Power: • Machinery Test Report: Provided • Video Outgoing-inspection: Provided

• Core Components: Pressure Vessel, Motor, Bearing, Pump,

Gearbox, Engine, PLC

Year: 2022Working Hours: 1630