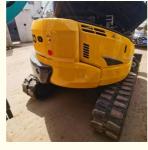

# 5500KG Kobelco SK55SR Second Hand Excavator With Original Hydraulic Pump

### **Product Specification**

Showroom Location: None 5500KG · Operating Weight: 0.2m<sup>3</sup> . Bucket Capacity: • Machine Weight: 5000 KG • Hydraulic Cylinder Brand: Original • Hydraulic Pump Brand: Original • Hydraulic Valve Brand: Original YANMAR . Engine Brand: 39KW • Power: • Machinery Test Report: Provided • Video Outgoing-inspection: Provided

• Core Components: Pressure Vessel, Motor, Bearing, Pump,

Gearbox, Engine, PLC

Year: 2022Working Hours: 1630