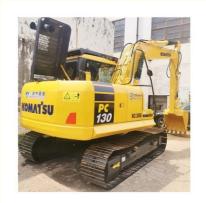

# 2020 Original Used Komatsu PC130-7 Excavator with Original Hydraulic Pump in Shanghai

### **Product Specification**

Showroom Location: None · Operating Weight: 12600 KG 0.53 M<sup>3</sup> . Bucket Capacity: · Machine Weight: 13000 KG Hydraulic Cylinder Brand: Original • Hydraulic Pump Brand: Original Hydraulic Valve Brand: Original Cummins . Engine Brand: 66 KW • Power: • Machinery Test Report: Provided • Video Outgoing-inspection: Provided