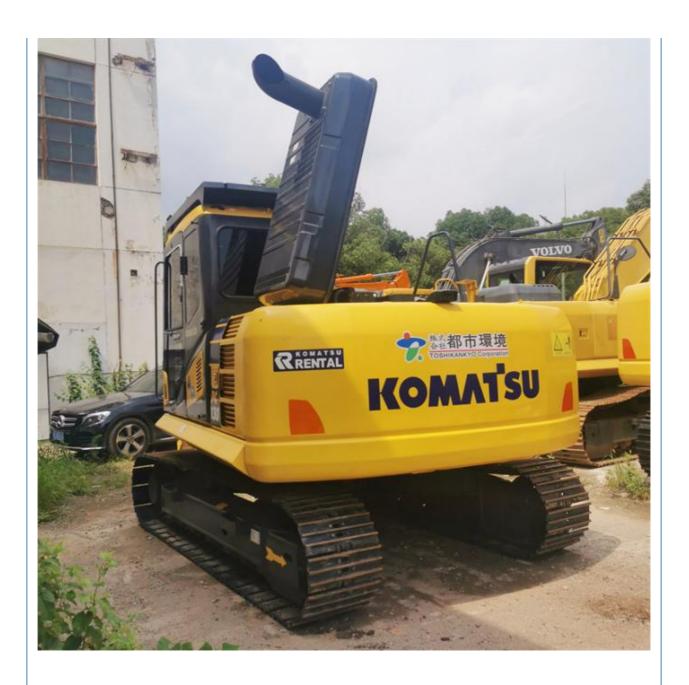

# 2020 Original Used Komatsu PC130-7 Excavator with Original Hydraulic Pump in Shanghai

### **Product Specification**

Showroom Location: None · Operating Weight: 12600 KG 0.53 M<sup>3</sup> . Bucket Capacity: · Machine Weight: 13000 KG Hydraulic Cylinder Brand: Original • Hydraulic Pump Brand: Original Hydraulic Valve Brand: Original Cummins . Engine Brand: 66 KW • Power: • Machinery Test Report: Provided • Video Outgoing-inspection: Provided

Core Components: Pressure Vessel, Motor, Bearing, Gear,

Pump, Gearbox, Engine, PLC

· Year: 2020 . Working Hours: 2100