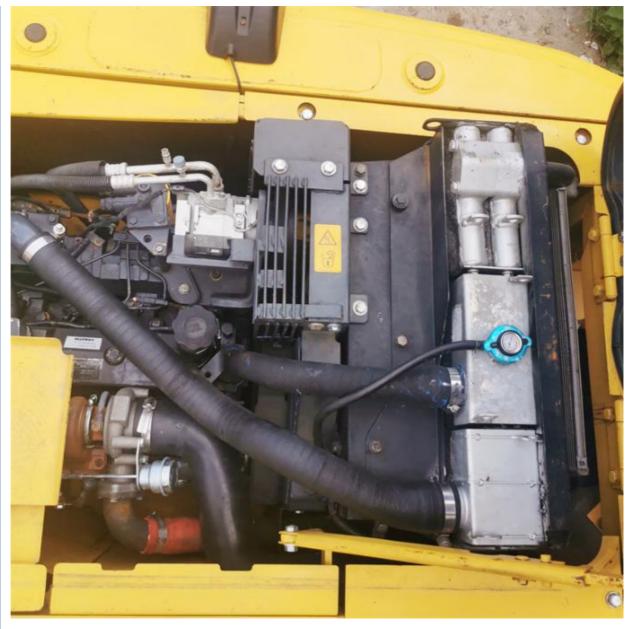

lic Pump in Shanghai

#### **Basic Information**

. Place of Origin: Japan

• Price: \$23,000.00/units 1-3 units

 Packaging Details: 1. Bulk cargo.

2. Flat rack.

3. Container.

100 Unit/Units per Month . Supply Ability:



### **Product Specification**

Showroom Location: None · Operating Weight: 12600 KG 0.53 M<sup>3</sup> . Bucket Capacity: · Machine Weight: 13000 KG Hydraulic Cylinder Brand: Original • Hydraulic Pump Brand: Original Hydraulic Valve Brand: Original Cummins . Engine Brand: 66 KW • Power: • Machinery Test Report: Provided • Video Outgoing-inspection: Provided

Core Components: Pressure Vessel, Motor, Bearing, Gear,

Pump, Gearbox, Engine, PLC

· Year: 2020 . Working Hours: 2100



### More Images









## Product Description

# **Product Description**

















#### Models Of Excavators We Sell

Komatsu used excavator

Carter used excavator

PC20/PC30/PC35/PC40/PC50/PC55/PC56/PC60/PC70/PC75/PC78/PC10 0/PC110/PC120/PC128/PC130/PC138/PC150/PC160/PC200/PC210/PC22 0/PC228/PC240/PC270/PC300/PC350/PC360/PC400/PC450/PC460/PC49

0/PC650

CAT303/CAT305/CAT305.5/CAT306/CAT307/CAT308/CAT311/CAT312/C AT313/CAT315/CAT318/CAT320/CAT323/CAT324/CAT325/CAT326/CAT3 29/CAT330/CAT336/CAT340/CAT345/CAT349/CAT375

DH(DX)35/55/60/70/75/80/150/200/215/220/225/235/260/300/350/370/420/ Doosan used excavator 500/530

SY16/SY35/SY55/SY60/SY65/SY75/SY85/SY95/SY115/SY135/SY155/SY Sany used excavator 205/SY215/SY235/SY265/SY305/SY335/SY365

> EX50/EX55/EX60/EX100/EX120/EX200/ZX50/ZX55/ZX60/ZX70/ZX75/ZX1 20/ZX125/ZX130/ZX135/ZX200/ZX210/ZX230/ZX240/ZX250/ZX270/ZX300

Hitachi