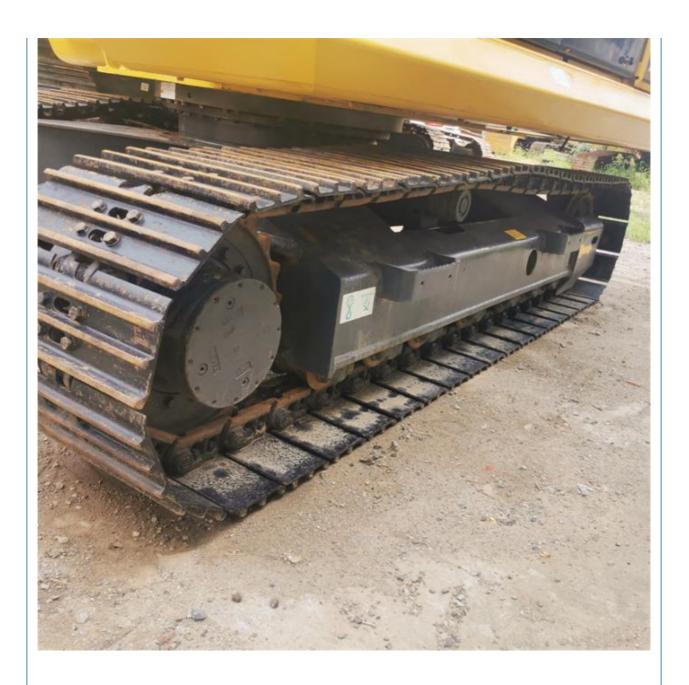

nal Hydraulic Pump in Shanghai

#### **Basic Information**

. Place of Origin: Japan

• Price: \$23,000.00/units 1-3 units

 Packaging Details: 1. Bulk cargo.

2. Flat rack.

3. Container.

100 Unit/Units per Month . Supply Ability:



### **Product Specification**

Showroom Location: None · Operating Weight: 12600 KG 0.53 M<sup>3</sup> . Bucket Capacity: · Machine Weight: 13000 KG Hydraulic Cylinder Brand: Original • Hydraulic Pump Brand: Original Hydraulic Valve Brand: Original Cummins . Engine Brand: 66 KW • Power: • Machinery Test Report: Provided • Video Outgoing-inspection: Provided

Core Components: Pressure Vessel, Motor, Bearing, Gear,

Pump, Gearbox, Engine, PLC

· Year: 2020 . Working Hours: 2100



### More Images









## Product Description

# **Product Description**

















#### Models Of Excavators We Sell

Komatsu used excavator

Carter used excavator

PC20/PC30/PC35/PC40/PC50/PC55/PC56/PC60/PC70/PC75/PC78/PC10 0/PC110/PC120/PC128/PC130/PC138/PC150/PC160/PC200/PC210/PC22 0/PC228/PC240/PC270/PC300/PC350/PC360/PC400/PC450/PC460/PC49

0/PC650

CAT303/CAT305/CAT305.5/CAT306/CAT307/CAT308/CAT311/CAT312/C AT313/CAT315/CAT318/CAT320/CAT323/CAT324/CAT325/CAT326/CAT3 29/CAT330/CAT336/CAT340/CAT345/CAT349/CAT375

DH(DX)35/55/60/70/75/80/150/200/215/220/225/235/260/300/350/370/420/ Doosan used excavator 500/530

SY16/SY35/SY55/SY60/SY65/SY75/SY85/SY95/SY115/SY135/SY155/SY Sany used excavator 205/SY215/SY235/SY265/SY305/SY335/SY365

> EX50/EX55/EX60/EX100/EX120/EX200/ZX50/ZX55/ZX60/ZX70/ZX75/ZX1 20/ZX125/ZX130/ZX135/ZX200/ZX210/ZX230/ZX240/ZX250/ZX270/ZX300