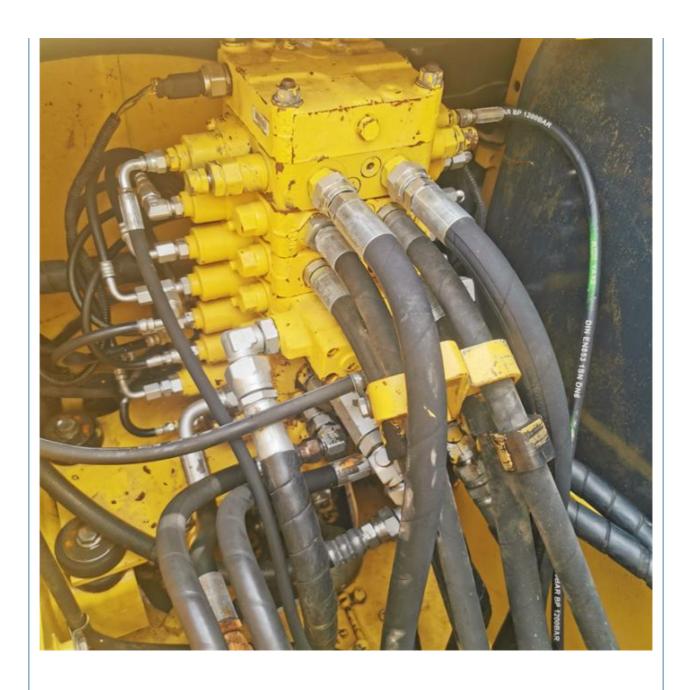

draulic Pump in Shanghai

#### **Basic Information**

. Place of Origin: Japan

• Price: \$23,000.00/units 1-3 units

 Packaging Details: 1. Bulk cargo.

2. Flat rack.

3. Container.

100 Unit/Units per Month . Supply Ability:



### **Product Specification**

Showroom Location: None · Operating Weight: 12600 KG 0.53 M<sup>3</sup> . Bucket Capacity: · Machine Weight: 13000 KG Hydraulic Cylinder Brand: Original • Hydraulic Pump Brand: Original Hydraulic Valve Brand: Original Cummins . Engine Brand: 66 KW • Power: • Machinery Test Report: Provided • Video Outgoing-inspection: Provided

Core Components: Pressure Vessel, Motor, Bearing, Gear,

Pump, Gearbox, Engine, PLC

· Year: 2020 . Working Hours: 2100



### More Images









## Product Description

# **Product Description**

















#### Models Of Excavators We Sell

Komatsu used excavator

Carter used excavator

PC20/PC30/PC35/PC40/PC50/PC55/PC56/PC60/PC70/PC75/PC78/PC10 0/PC110/PC120/PC128/PC130/PC138/PC150/PC160/PC200/PC210/PC22 0/PC228/PC240/PC270/PC300/PC350/PC360/PC400/PC450/PC460/PC49

0/PC650

CAT303/CAT305/CAT305.5/CAT306/CAT307/CAT308/CAT311/CAT312/C AT313/CAT315/CAT318/CAT320/CAT323/CAT324/CAT325/CAT326/CAT3 29/CAT330/CAT336/CAT340/CAT345/CAT349/CAT375

DH(DX)35/55/60/70/75/80/150/200/215/220/225/235/260/300/350/370/420/ Doosan used excavator 500/530

SY16/SY35/SY55/SY60/SY65/SY75/SY85/SY95/SY115/SY135/SY155/SY Sany used excavator 205/SY215/SY235/SY265/SY305/SY335/SY365

> EX50/EX55/EX60/EX100/EX120/EX200/ZX50/ZX55/ZX60/ZX70/ZX75/ZX1 20/ZX125/ZX130/ZX135/ZX200/ZX210/ZX230/ZX240/ZX250/ZX270/ZX300

Hita