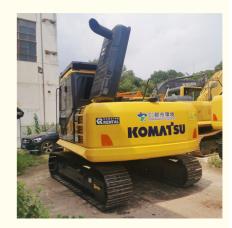

# 2020 Original Used Komatsu PC130-7 Excavator with Original Hydraulic Pump in Shanghai

### **Product Specification**

Showroom Location: None · Operating Weight: 12600 KG 0.53 M<sup>3</sup> . Bucket Capacity: · Machine Weight: 13000 KG Hydraulic Cylinder Brand: Original • Hydraulic Pump Brand: Original Hydraulic Valve Brand: Original Cummins . Engine Brand: 66 KW • Power: • Machinery Test Report: Provided • Video Outgoing-inspection: Provided