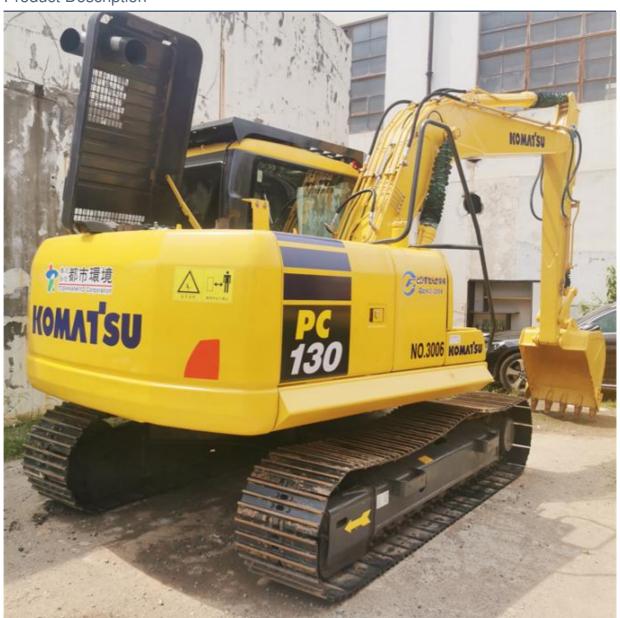

# 2020 Original Used Komatsu PC130-7 Excavator with Original Hydraulic Pump in Shanghai

### **Product Specification**

Showroom Location: None · Operating Weight: 12600 KG 0.53 M<sup>3</sup> . Bucket Capacity: · Machine Weight: 13000 KG Hydraulic Cylinder Brand: Original • Hydraulic Pump Brand: Original Hydraulic Valve Brand: Original Cummins . Engine Brand: 66 KW • Power: • Machinery Test Report: Provided • Video Outgoing-inspection: Provided

Core Components: Pressure Vessel, Motor, Bearing, Gear,

Pump, Gearbox, Engine, PLC

· Year: 2020 . Working Hours: 2100