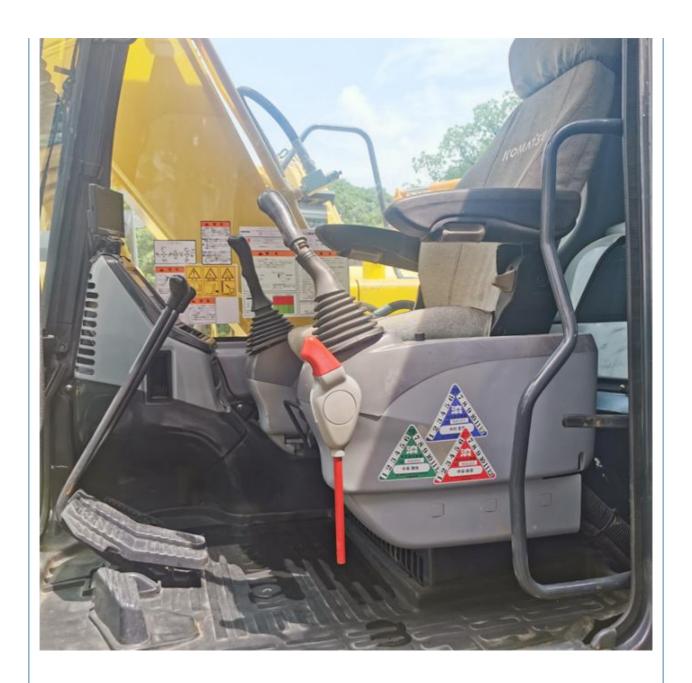

l Hydraulic Pump in Shanghai

#### **Basic Information**

. Place of Origin: Japan

• Price: \$23,000.00/units 1-3 units

 Packaging Details: 1. Bulk cargo.

2. Flat rack.

3. Container.

100 Unit/Units per Month . Supply Ability:



### **Product Specification**

Showroom Location: None · Operating Weight: 12600 KG 0.53 M<sup>3</sup> . Bucket Capacity: · Machine Weight: 13000 KG Hydraulic Cylinder Brand: Original • Hydraulic Pump Brand: Original Hydraulic Valve Brand: Original Cummins . Engine Brand: 66 KW • Power: • Machinery Test Report: Provided • Video Outgoing-inspection: Provided

Core Components: Pressure Vessel, Motor, Bearing, Gear,

Pump, Gearbox, Engine, PLC

· Year: 2020 . Working Hours: 2100



### More Images









## Product Description

# **Product Description**

















#### Models Of Excavators We Sell

Komatsu used excavator

Carter used excavator

PC20/PC30/PC35/PC40/PC50/PC55/PC56/PC60/PC70/PC75/PC78/PC10 0/PC110/PC120/PC128/PC130/PC138/PC150/PC160/PC200/PC210/PC22 0/PC228/PC240/PC270/PC300/PC350/PC360/PC400/PC450/PC460/PC49

0/PC650

CAT303/CAT305/CAT305.5/CAT306/CAT307/CAT308/CAT311/CAT312/C AT313/CAT315/CAT318/CAT320/CAT323/CAT324/CAT325/CAT326/CAT3 29/CAT330/CAT336/CAT340/CAT345/CAT349/CAT375

DH(DX)35/55/60/70/75/80/150/200/215/220/225/235/260/300/350/370/420/ Doosan used excavator 500/530

SY16/SY35/SY55/SY60/SY65/SY75/SY85/SY95/SY115/SY135/SY155/SY Sany used excavator 205/SY215/SY235/SY265/SY305/SY335/SY365

> EX50/EX55/EX60/EX100/EX120/EX200/ZX50/ZX55/ZX60/ZX70/ZX75/ZX1 20/ZX125/ZX130/ZX135/ZX200/ZX210/ZX230/ZX240/ZX250/ZX270/ZX300