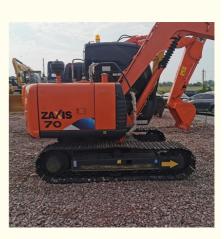

## Used HITACHI ZX70 Excavator with 0.3m3 Bucket Capacity and Original Hydraulic Pump

#### **Product Specification**

• Showroom Location: None • Operating Weight: 6510KG 0.3m<sup>3</sup> Bucket Capacity: • Machine Weight: 7000 KG • Hydraulic Cylinder Brand: Original • Hydraulic Pump Brand: Original • Hydraulic Valve Brand: Original ISUZU . Engine Brand: 40.5KW • Power: • Machinery Test Report: Provided • Video Outgoing-inspection: Provided Core Components: Pressure Vessel, Motor, Bearing, Gear, Pump, Gearbox, Engine, PLC • Year: 2023 Working Hours: 430