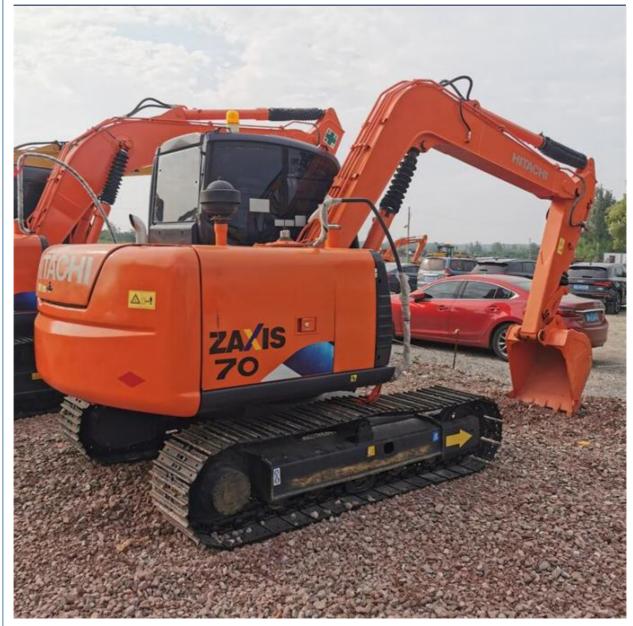

## Used HITACHI ZX70 Excavator with 0.3m3 Bucket Capacity and Original Hydraulic Pump

#### **Product Specification**

• Showroom Location: None • Operating Weight: 6510KG 0.3m<sup>3</sup> Bucket Capacity: • Machine Weight: 7000 KG • Hydraulic Cylinder Brand: Original • Hydraulic Pump Brand: Original • Hydraulic Valve Brand: Original ISUZU . Engine Brand: 40.5KW • Power: • Machinery Test Report: Provided • Video Outgoing-inspection: Provided Core Components: Pressure Vessel, Motor, Bearing, Gear, Pump, Gearbox, Engine, PLC • Year: 2023 Working Hours: 430