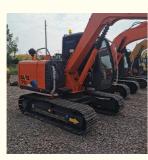

## Used HITACHI ZX70 Excavator with 0.3m3 Bucket Capacity and Original Hydraulic Pump

#### **Product Specification**

• Showroom Location: None • Operating Weight: 6510KG 0.3m<sup>3</sup> Bucket Capacity: • Machine Weight: 7000 KG • Hydraulic Cylinder Brand: Original • Hydraulic Pump Brand: Original • Hydraulic Valve Brand: Original ISUZU . Engine Brand: 40.5KW • Power: • Machinery Test Report: Provided • Video Outgoing-inspection: Provided Core Components: Pressure Vessel, Motor, Bearing, Gear, Pump, Gearbox, Engine, PLC • Year: 2023 Working Hours: 430