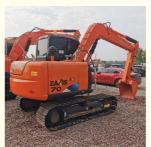

## Used HITACHI ZX70 Excavator with 0.3m3 Bucket Capacity and Original Hydraulic Pump

#### **Product Specification**

• Showroom Location: None • Operating Weight: 6510KG 0.3m<sup>3</sup> Bucket Capacity: • Machine Weight: 7000 KG • Hydraulic Cylinder Brand: Original • Hydraulic Pump Brand: Original • Hydraulic Valve Brand: Original ISUZU . Engine Brand: 40.5KW • Power: • Machinery Test Report: Provided • Video Outgoing-inspection: Provided Core Components: Pressure Vessel, Motor, Bearing, Gear, Pump, Gearbox, Engine, PLC • Year: 2023 Working Hours: 430