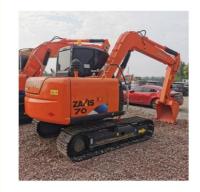

## Used HITACHI ZX70 Excavator with 0.3m3 Bucket Capacity and Original Hydraulic Pump

#### **Product Specification**

• Showroom Location: None • Operating Weight: 6510KG 0.3m<sup>3</sup> Bucket Capacity: • Machine Weight: 7000 KG • Hydraulic Cylinder Brand: Original • Hydraulic Pump Brand: Original • Hydraulic Valve Brand: Original ISUZU . Engine Brand: 40.5KW • Power: • Machinery Test Report: Provided • Video Outgoing-inspection: Provided Core Components: Pressure Vessel, Motor, Bearing, Gear, Pump, Gearbox, Engine, PLC • Year: 2023 Working Hours: 430