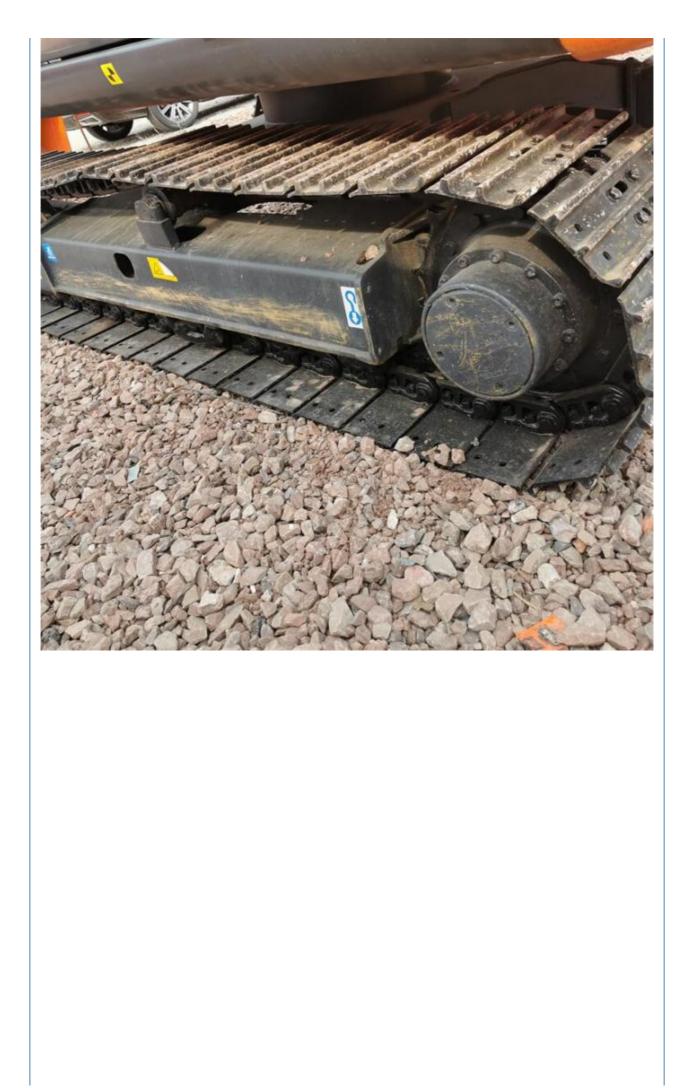

#### **Product Specification**

• Showroom Location: None • Operating Weight: 6510KG 0.3m<sup>3</sup> Bucket Capacity: • Machine Weight: 7000 KG • Hydraulic Cylinder Brand: Original • Hydraulic Pump Brand: Original • Hydraulic Valve Brand: Original ISUZU . Engine Brand: 40.5KW • Power: • Machinery Test Report: Provided • Video Outgoing-inspection: Provided Core Components: Pressure Vessel, Motor, Bearing, Gear, Pump, Gearbox, Engine, PLC • Year: 2023 Working Hours: 430

### More Images