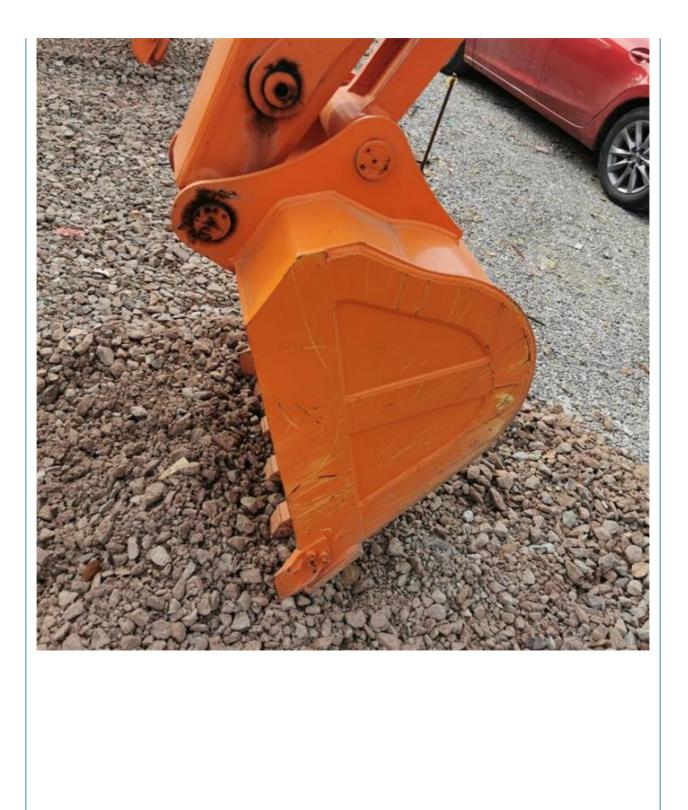

#### **Product Specification**

• Showroom Location: None • Operating Weight: 6510KG 0.3m<sup>3</sup> Bucket Capacity: • Machine Weight: 7000 KG • Hydraulic Cylinder Brand: Original • Hydraulic Pump Brand: Original • Hydraulic Valve Brand: Original ISUZU . Engine Brand: 40.5KW • Power: • Machinery Test Report: Provided • Video Outgoing-inspection: Provided Core Components: Pressure Vessel, Motor, Bearing, Gear, Pump, Gearbox, Engine, PLC • Year: 2023 Working Hours: 430