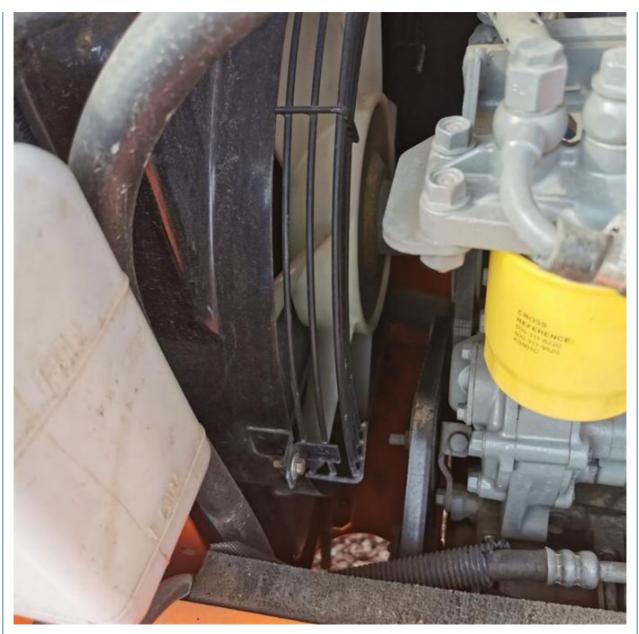

#### **Product Specification**

• Showroom Location: None • Operating Weight: 6510KG 0.3m<sup>3</sup> Bucket Capacity: • Machine Weight: 7000 KG • Hydraulic Cylinder Brand: Original • Hydraulic Pump Brand: Original • Hydraulic Valve Brand: Original ISUZU . Engine Brand: 40.5KW • Power: • Machinery Test Report: Provided • Video Outgoing-inspection: Provided Core Components: Pressure Vessel, Motor, Bearing, Gear, Pump, Gearbox, Engine, PLC • Year: 2023 Working Hours: 430

### More Images