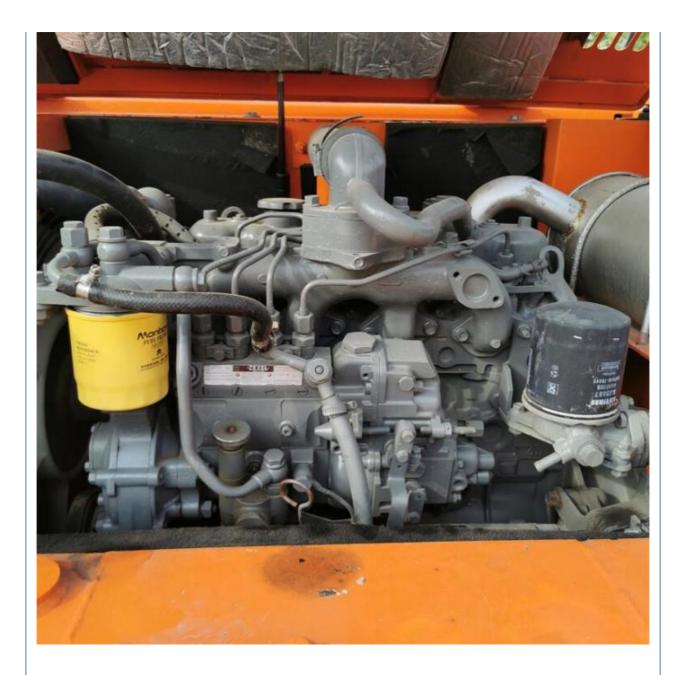

#### **Product Specification**

• Showroom Location: None • Operating Weight: 6510KG 0.3m<sup>3</sup> Bucket Capacity: • Machine Weight: 7000 KG • Hydraulic Cylinder Brand: Original • Hydraulic Pump Brand: Original • Hydraulic Valve Brand: Original ISUZU . Engine Brand: 40.5KW • Power: • Machinery Test Report: Provided • Video Outgoing-inspection: Provided Core Components: Pressure Vessel, Motor, Bearing, Gear, Pump, Gearbox, Engine, PLC • Year: 2023 Working Hours: 430

### More Images