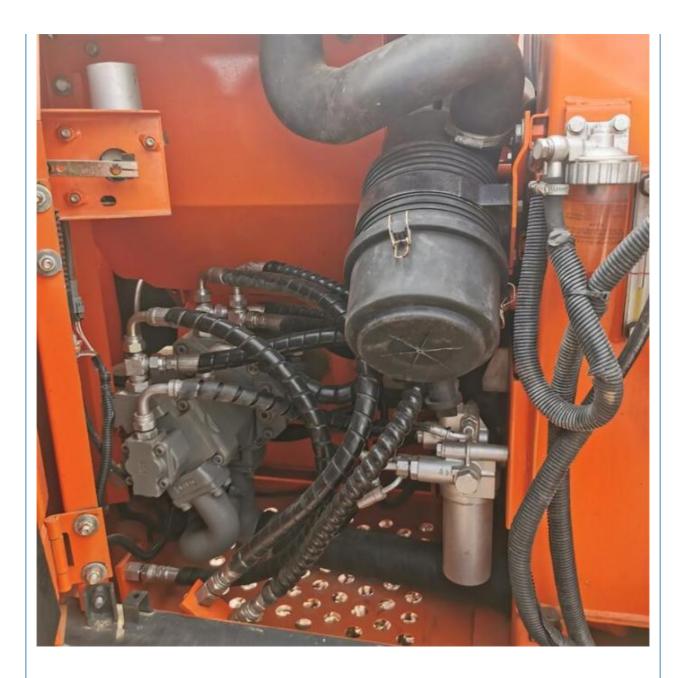

#### **Product Specification**

• Showroom Location: None • Operating Weight: 6510KG 0.3m<sup>3</sup> Bucket Capacity: • Machine Weight: 7000 KG • Hydraulic Cylinder Brand: Original • Hydraulic Pump Brand: Original • Hydraulic Valve Brand: Original ISUZU . Engine Brand: 40.5KW • Power: • Machinery Test Report: Provided • Video Outgoing-inspection: Provided Core Components: Pressure Vessel, Motor, Bearing, Gear, Pump, Gearbox, Engine, PLC • Year: 2023 Working Hours: 430

### More Images