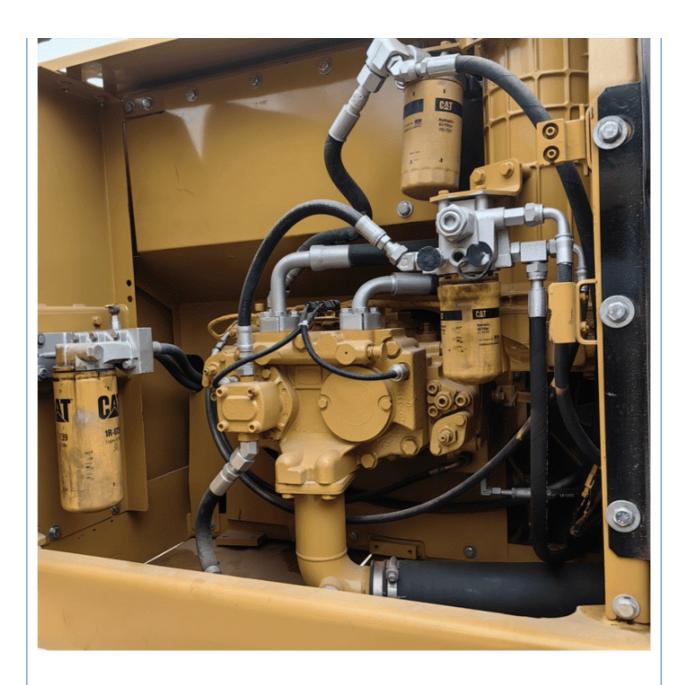

### **Product Specification**

Showroom Location: None · Operating Weight: 22300KG 1.2M<sup>3</sup> . Bucket Capacity: · Machine Weight: 23000 KG Hydraulic Cylinder Brand: Original • Hydraulic Pump Brand: Original Hydraulic Valve Brand: Original . Engine Brand: Cat 110KW • Power: • Machinery Test Report: Provided • Video Outgoing-inspection: Provided

Core Components: Pressure Vessel, Motor, Bearing, Gear,

Pump, Gearbox, Engine, PLC

· Year: 2017 . Working Hours: 4860