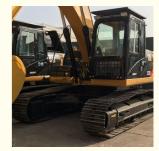

# Original Japan 23 Ton Used Excavator CAT 323 CAT323DL in Shanghai 2017 **Production**

### **Basic Information**

. Place of Origin: Japan

\$30,000.00/units 1-3 units • Price:

 Packaging Details: 1. Bulk cargo.

2. Flat rack.

3. Container.

100 Unit/Units per Month . Supply Ability:



### **Product Specification**

Showroom Location: None · Operating Weight: 22300KG 1.2M<sup>3</sup> . Bucket Capacity: · Machine Weight: 23000 KG Hydraulic Cylinder Brand: Original • Hydraulic Pump Brand: Original Hydraulic Valve Brand: Original . Engine Brand: Cat 110KW • Power: • Machinery Test Report: Provided • Video Outgoing-inspection: Provided

Core Components: Pressure Vessel, Motor, Bearing, Gear,

Pump, Gearbox, Engine, PLC

· Year: 2017 . Working Hours: 4860



### More Images









# **Product Description**













### Models Of Excavators We Sell

Komatsu used excavator

Carter used excavator

Doosan used excavator

PC20/PC30/PC35/PC40/PC50/PC55/PC56/PC60/PC70/PC75/PC78/PC10 0/PC110/PC120/PC128/PC130/PC138/PC150/PC160/PC200/PC210/PC22 0/PC228/PC240/PC270/PC300/PC350/PC360/PC400/PC450/PC460/PC49

0/PC650

CAT303/CAT305/CAT305.5/CAT306/CAT307/CAT308/CAT311/CAT312/C AT313/CAT315/CAT318/CAT320/CAT323/CAT324/CAT325/CAT326/CAT3 29/CAT330/CAT336/CAT340/CAT345/CAT349/CAT375

DH(DX)35/55/60/70/75/80/150/200/215/220/225/235/260/300/350/370/420/

500/530

SY16/SY35/SY55/SY60/SY65/SY75/SY85/SY95/SY115/SY135/SY155/SY Sany used excavator

205/SY215/SY235/SY265/SY305/SY335/SY365

EX50/EX55/EX60/EX100/EX120/EX200/ZX50/ZX55/ZX60/ZX70/ZX75/ZX1 20/ZX125/ZX130/ZX135/ZX200/ZX210/