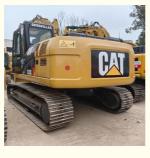

# Original Japan 23 Ton Used Excavator CAT 323 CAT323DL in Shanghai 2017 **Production**

### **Product Specification**

Showroom Location: None · Operating Weight: 22300KG 1.2M<sup>3</sup> . Bucket Capacity: · Machine Weight: 23000 KG Hydraulic Cylinder Brand: Original • Hydraulic Pump Brand: Original Hydraulic Valve Brand: Original . Engine Brand: Cat 110KW • Power: • Machinery Test Report: Provided • Video Outgoing-inspection: Provided

Core Components: Pressure Vessel, Motor, Bearing, Gear,

Pump, Gearbox, Engine, PLC

· Year: 2017 . Working Hours: 4860