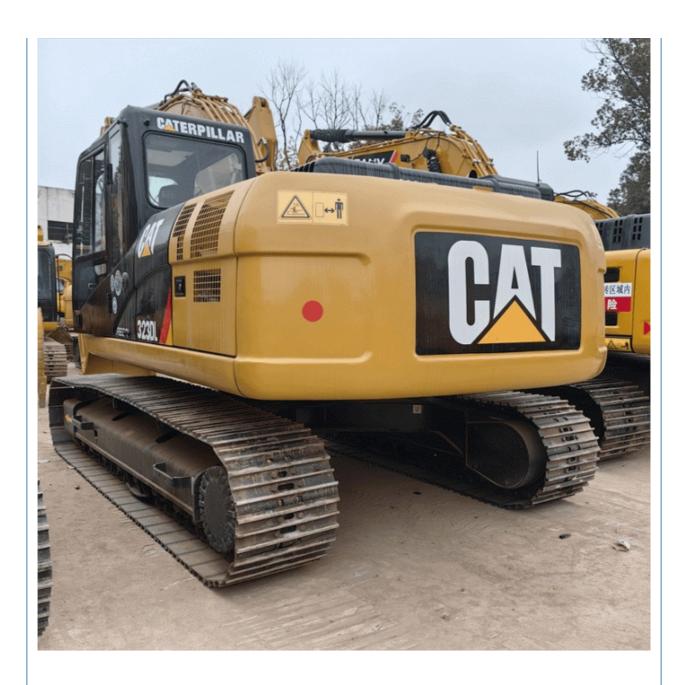

# Original Japan 23 Ton Used Excavator CAT 323 CAT323DL in Shanghai 2017 **Production**

### **Product Specification**

Showroom Location: None · Operating Weight: 22300KG 1.2M<sup>3</sup> . Bucket Capacity: · Machine Weight: 23000 KG Hydraulic Cylinder Brand: Original • Hydraulic Pump Brand: Original Hydraulic Valve Brand: Original . Engine Brand: Cat 110KW • Power: • Machinery Test Report: Provided • Video Outgoing-inspection: Provided

Core Components: Pressure Vessel, Motor, Bearing, Gear,

Pump, Gearbox, Engine, PLC

· Year: 2017 . Working Hours: 4860