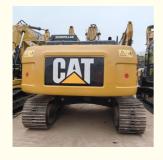

# Original Japan 23 Ton Used Excavator CAT 323 CAT323DL in Shanghai 2017 **Production**

### **Product Specification**

Showroom Location: None · Operating Weight: 22300KG 1.2M<sup>3</sup> . Bucket Capacity: · Machine Weight: 23000 KG Hydraulic Cylinder Brand: Original • Hydraulic Pump Brand: Original Hydraulic Valve Brand: Original . Engine Brand: Cat 110KW • Power: • Machinery Test Report: Provided • Video Outgoing-inspection: Provided

Core Components: Pressure Vessel, Motor, Bearing, Gear,

Pump, Gearbox, Engine, PLC

· Year: 2017 . Working Hours: 4860