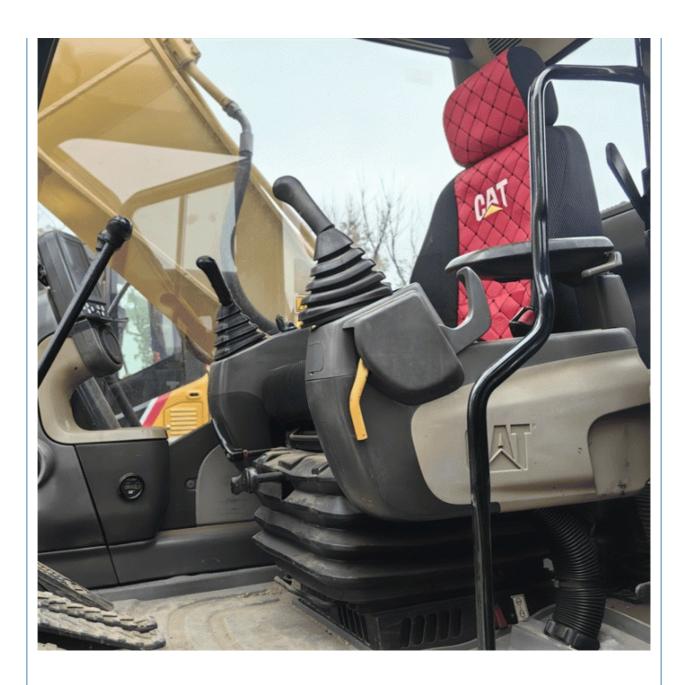

### **Product Specification**

Showroom Location: None · Operating Weight: 22300KG 1.2M<sup>3</sup> . Bucket Capacity: · Machine Weight: 23000 KG Hydraulic Cylinder Brand: Original • Hydraulic Pump Brand: Original Hydraulic Valve Brand: Original . Engine Brand: Cat 110KW • Power: • Machinery Test Report: Provided • Video Outgoing-inspection: Provided

Core Components: Pressure Vessel, Motor, Bearing, Gear,

Pump, Gearbox, Engine, PLC

· Year: 2017 . Working Hours: 4860