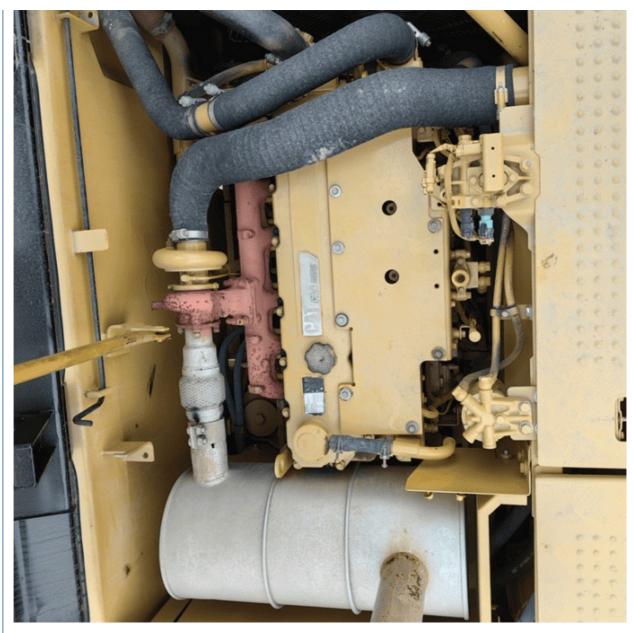

### **Product Specification**

Showroom Location: None · Operating Weight: 22300KG 1.2M<sup>3</sup> . Bucket Capacity: · Machine Weight: 23000 KG Hydraulic Cylinder Brand: Original • Hydraulic Pump Brand: Original Hydraulic Valve Brand: Original . Engine Brand: Cat 110KW • Power: • Machinery Test Report: Provided • Video Outgoing-inspection: Provided

Core Components: Pressure Vessel, Motor, Bearing, Gear,

Pump, Gearbox, Engine, PLC

· Year: 2017 . Working Hours: 4860