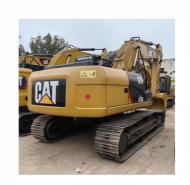

# Original Japan 23 Ton Used Excavator CAT 323 CAT323DL in Shanghai 2017 **Production**

### **Product Specification**

Showroom Location: None · Operating Weight: 22300KG 1.2M<sup>3</sup> . Bucket Capacity: · Machine Weight: 23000 KG Hydraulic Cylinder Brand: Original • Hydraulic Pump Brand: Original Hydraulic Valve Brand: Original . Engine Brand: Cat 110KW • Power: • Machinery Test Report: Provided • Video Outgoing-inspection: Provided

Core Components: Pressure Vessel, Motor, Bearing, Gear,

Pump, Gearbox, Engine, PLC

· Year: 2017 . Working Hours: 4860