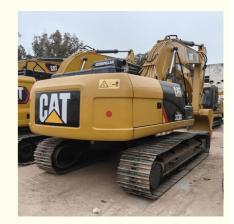

# Original Japan 23 Ton Used Excavator CAT 323 CAT323DL in Shanghai 2017 **Production**

### **Product Specification**

Showroom Location: None · Operating Weight: 22300KG 1.2M<sup>3</sup> . Bucket Capacity: · Machine Weight: 23000 KG Hydraulic Cylinder Brand: Original • Hydraulic Pump Brand: Original Hydraulic Valve Brand: Original . Engine Brand: Cat 110KW • Power: • Machinery Test Report: Provided • Video Outgoing-inspection: Provided

Core Components: Pressure Vessel, Motor, Bearing, Gear,

Pump, Gearbox, Engine, PLC

· Year: 2017 . Working Hours: 4860