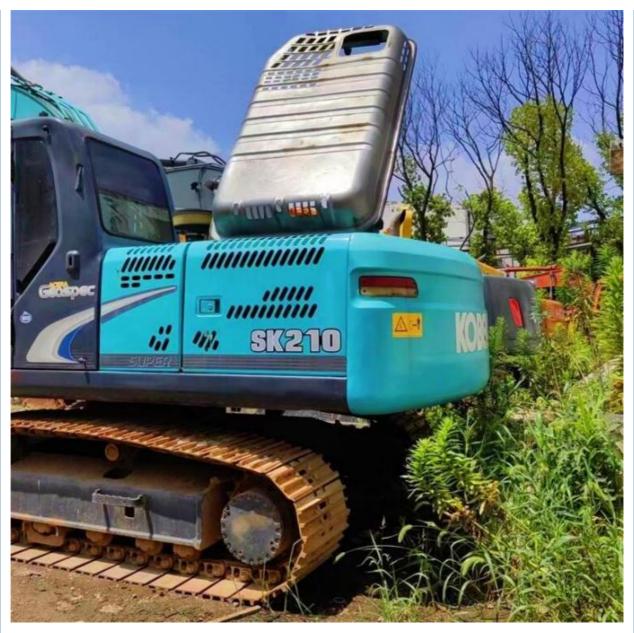

# 2017 Original Hydraulic Valve Used Kobelco SK60 SK140 Excavator SK200 SK210 Japan

## More Images