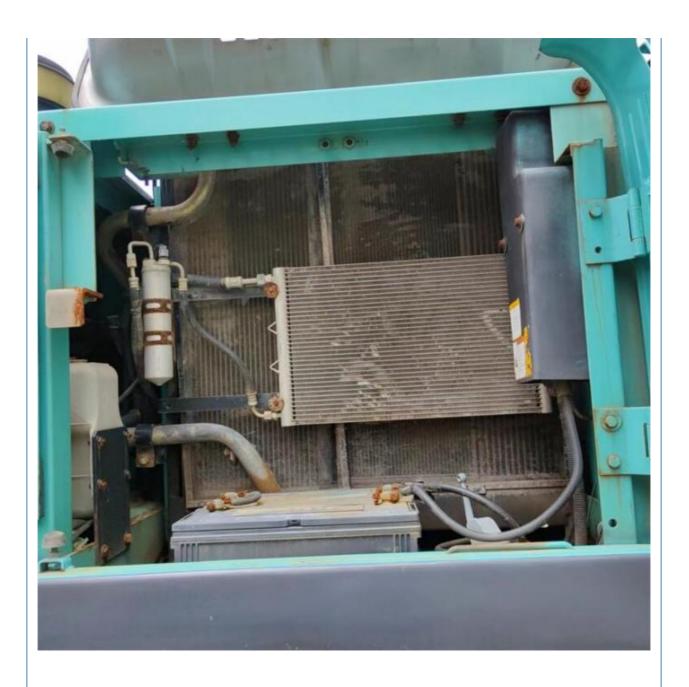

# 2017 Original Hydraulic Valve Used Kobelco SK60 SK140 Excavator SK200 SK210 Japan

#### **Basic Information**

Place of Origin: Japan

• Price: \$26,000.00/units 1-3 units



## **Product Specification**

Showroom Location: None 21200KG · Operating Weight: 1.0m<sup>3</sup> . Bucket Capacity: • Machine Weight: 21000 KG • Hydraulic Cylinder Brand: Original • Hydraulic Pump Brand: Original • Hydraulic Valve Brand: Original HINO . Engine Brand: 114KW • Power: • Machinery Test Report: Provided • Video Outgoing-inspection: Provided

• Core Components: Pressure Vessel, Motor, Bearing, Pump,

Gearbox, Engine, PLC

Year: 2017Working Hours: 5200



## More Images









## **Products Description**





















## Models Of Excavators We Sell

other brands

| Komatsu used excavator | PC20/PC30/PC35/PC40/PC50/PC55/PC56/PC60/PC70/PC75/PC78/PC100/PC1 10/PC120/PC128/PC130/PC138/PC150/PC160/PC200/PC210/PC220/PC228/PC 240/PC270/PC300/PC350/PC360/PC400/PC450/PC460/PC490/PC650 |
|------------------------|----------------------------------------------------------------------------------------------------------------------------------------------------------------------------------------------|
| Carter used excavator  | CAT303/CAT305/CAT305.5/CAT306/CAT307/CAT308/CAT311/CAT312/CAT313<br>/CAT315/CAT318/CAT320/CAT323/CAT324/CAT325/CAT326/CAT329/CAT330/<br>CAT336/CAT340/CAT345/CAT349/CAT375                   |
| Doosan used excavator  | DH(DX)35/55/60/70/75/80/150/200/215/220/225/235/260/300/350/