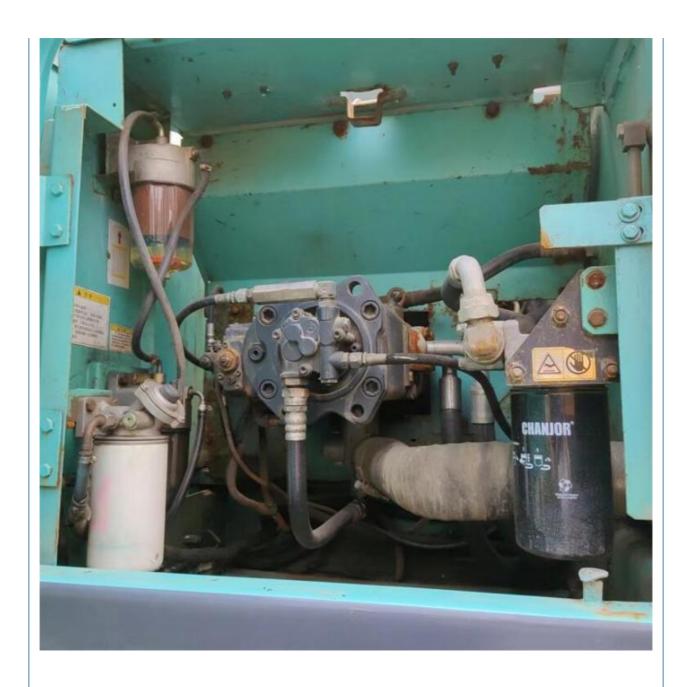

# 2017 Original Hydraulic Valve Used Kobelco SK60 SK140 Excavator SK200 SK210 Japan

#### **Basic Information**

Place of Origin: Japan

• Price: \$26,000.00/units 1-3 units



## **Product Specification**

Showroom Location: None 21200KG · Operating Weight: 1.0m<sup>3</sup> . Bucket Capacity: • Machine Weight: 21000 KG • Hydraulic Cylinder Brand: Original • Hydraulic Pump Brand: Original • Hydraulic Valve Brand: Original HINO . Engine Brand: 114KW • Power: • Machinery Test Report: Provided • Video Outgoing-inspection: Provided

• Core Components: Pressure Vessel, Motor, Bearing, Pump,

Gearbox, Engine, PLC

Year: 2017Working Hours: 5200



## More Images









## **Products Description**





















## Models Of Excavators We Sell

other brands

| Komatsu used excavator | PC20/PC30/PC35/PC40/PC50/PC55/PC56/PC60/PC70/PC75/PC78/PC100/PC1 10/PC120/PC128/PC130/PC138/PC150/PC160/PC200/PC210/PC220/PC228/PC 240/PC270/PC300/PC350/PC360/PC400/PC450/PC460/PC490/PC650 |
|------------------------|----------------------------------------------------------------------------------------------------------------------------------------------------------------------------------------------|
| Carter used excavator  | CAT303/CAT305/CAT305.5/CAT306/CAT307/CAT308/CAT311/CAT312/CAT313<br>/CAT315/CAT318/CAT320/CAT323/CAT324/CAT325/CAT326/CAT329/CAT330/<br>CAT336/CAT340/CAT345/CAT349/CAT375                   |
| Doosan used excavator  | DH(DX)35/55/60/70/75/80/150/200/215/220/225/235/260/300/350/37