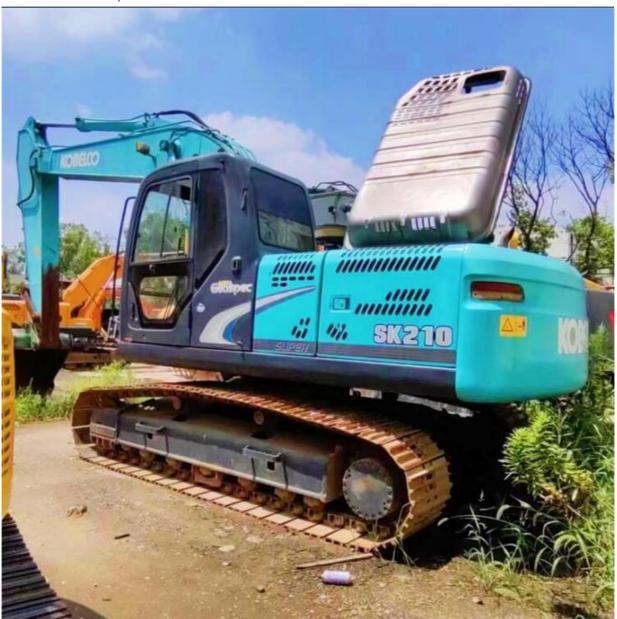

# 2017 Original Hydraulic Valve Used Kobelco SK60 SK140 Excavator SK200 SK210 Japan

## **Product Specification**

Showroom Location: None 21200KG · Operating Weight: 1.0m<sup>3</sup> . Bucket Capacity: • Machine Weight: 21000 KG • Hydraulic Cylinder Brand: Original • Hydraulic Pump Brand: Original • Hydraulic Valve Brand: Original HINO . Engine Brand: 114KW • Power: • Machinery Test Report: Provided • Video Outgoing-inspection: Provided

## More Images