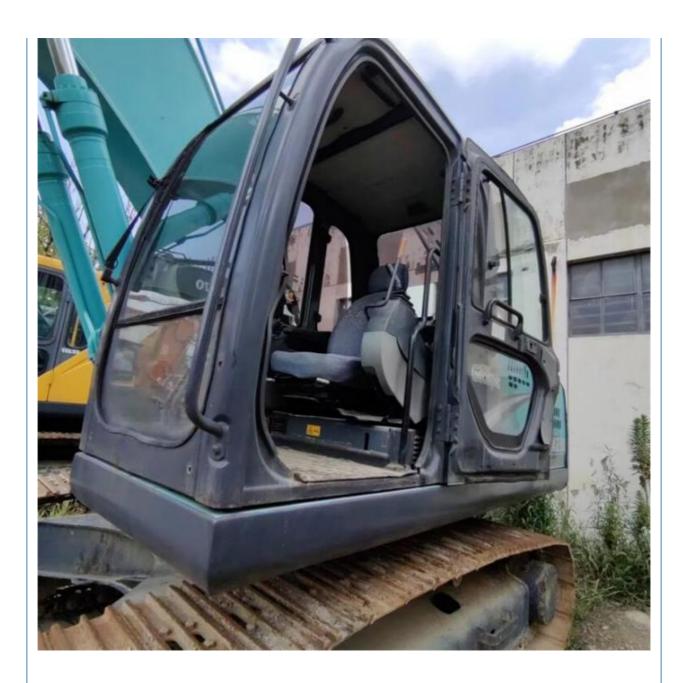

# 2017 Original Hydraulic Valve Used Kobelco SK60 SK140 Excavator SK200 SK210 Japan

#### **Basic Information**

Place of Origin: Japan

• Price: \$26,000.00/units 1-3 units



## **Product Specification**

Showroom Location: None 21200KG · Operating Weight: 1.0m<sup>3</sup> . Bucket Capacity: • Machine Weight: 21000 KG • Hydraulic Cylinder Brand: Original • Hydraulic Pump Brand: Original • Hydraulic Valve Brand: Original HINO . Engine Brand: 114KW • Power: • Machinery Test Report: Provided • Video Outgoing-inspection: Provided

• Core Components: Pressure Vessel, Motor, Bearing, Pump,

Gearbox, Engine, PLC

Year: 2017Working Hours: 5200



## More Images









## **Products Description**





















## Models Of Excavators We Sell

other brands

| Komatsu used excavator | PC20/PC30/PC35/PC40/PC50/PC55/PC56/PC60/PC70/PC75/PC78/PC100/PC1 10/PC120/PC128/PC130/PC138/PC150/PC160/PC200/PC210/PC220/PC228/PC 240/PC270/PC300/PC350/PC360/PC400/PC450/PC460/PC490/PC650 |
|------------------------|----------------------------------------------------------------------------------------------------------------------------------------------------------------------------------------------|
| Carter used excavator  | CAT303/CAT305/CAT305.5/CAT306/CAT307/CAT308/CAT311/CAT312/CAT313<br>/CAT315/CAT318/CAT320/CAT323/CAT324/CAT325/CAT326/CAT329/CAT330/<br>CAT336/CAT340/CAT345/CAT349/CAT375                   |
| Doosan used excavator  | DH(DX)35/55/60/70/75/80/150/200/215/220/225/235/260/300/