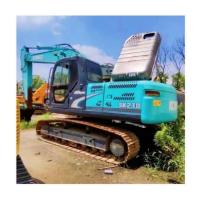

# 2017 Original Hydraulic Valve Used Kobelco SK60 SK140 Excavator SK200 SK210 Japan

## **Product Specification**

Showroom Location: None 21200KG · Operating Weight: 1.0m<sup>3</sup> . Bucket Capacity: • Machine Weight: 21000 KG • Hydraulic Cylinder Brand: Original • Hydraulic Pump Brand: Original • Hydraulic Valve Brand: Original HINO . Engine Brand: 114KW • Power: • Machinery Test Report: Provided • Video Outgoing-inspection: Provided

## More Images