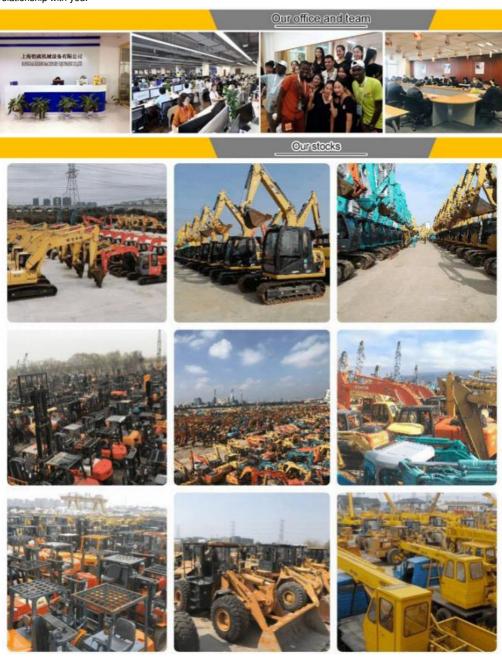

## Company Profile

Shanghai Kaishu Machinery Equipment Co., Ltd was established in 2017, we have our own factory which covers an area of 67,000 square meters, with 200 employees. As a leading used excavator supplier in China, Shanghai Kaishu Machinery Equipment Co., Ltd has numerous construction machinery. Our teams are composed of a purchasing team, a technical support team, a vehicle-parts supply center, a foreign trade sales team and a quality testing center. Our full range of products include: used excavators, used loaders, used graders, used bulldozers, used forklifts, used cranes and other used construction machinery products. Our engineering machines are mainly from China, the United States, Japan, South Korea and other manufacturing countries, quality assurance is our hallmark. Our machines are sold to many regions at home and abroad, and we have rich export experience. In order to serve our customers better, we deal in three(3) thousand units of construction machinery all year round and ensure delivery within 7-30 days after payment. Our team can serve you around the clock (24/7) and we hope to build a long-term business relationship with you.

Our transaction case

We can provide other accessory devices