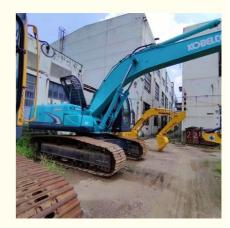

# 2017 Original Hydraulic Valve Used Kobelco SK60 SK140 Excavator SK200 SK210 Japan

## **Product Specification**

Showroom Location: None 21200KG · Operating Weight: 1.0m<sup>3</sup> . Bucket Capacity: • Machine Weight: 21000 KG • Hydraulic Cylinder Brand: Original • Hydraulic Pump Brand: Original • Hydraulic Valve Brand: Original HINO . Engine Brand: 114KW • Power: • Machinery Test Report: Provided • Video Outgoing-inspection: Provided

## More Images