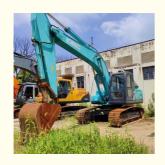

# 2017 Original Hydraulic Valve Used Kobelco SK60 SK140 Excavator SK200 SK210 Japan

## **Product Specification**

Showroom Location: None 21200KG · Operating Weight: 1.0m<sup>3</sup> . Bucket Capacity: • Machine Weight: 21000 KG • Hydraulic Cylinder Brand: Original • Hydraulic Pump Brand: Original • Hydraulic Valve Brand: Original HINO . Engine Brand: 114KW • Power: • Machinery Test Report: Provided • Video Outgoing-inspection: Provided

## More Images