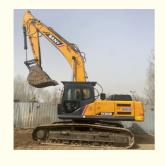

# SANY SY365 Crawler Excavator in Good Condition with 36000KG Operating Weight in Chin

#### **Product Specification**

Showroom Location: None 36000KG · Operating Weight: 1.8m<sup>3</sup> . Bucket Capacity: • Machine Weight: 36000 KG • Hydraulic Cylinder Brand: Original • Hydraulic Pump Brand: Original • Hydraulic Valve Brand: Original ISUZU . Engine Brand: 212KW • Power: • Machinery Test Report: Provided • Video Outgoing-inspection: Provided

• Core Components: Pressure Vessel, Motor, Bearing, Gear,

Pump, Gearbox, Engine, PLC

Year: 2021Working Hours: 1780