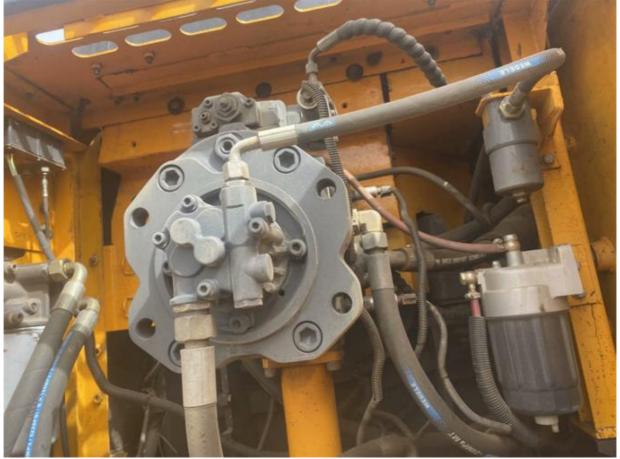

#### **Product Specification**

Showroom Location: None 36000KG · Operating Weight: 1.8m<sup>3</sup> . Bucket Capacity: • Machine Weight: 36000 KG • Hydraulic Cylinder Brand: Original • Hydraulic Pump Brand: Original • Hydraulic Valve Brand: Original ISUZU . Engine Brand: 212KW • Power: • Machinery Test Report: Provided • Video Outgoing-inspection: Provided

• Core Components: Pressure Vessel, Motor, Bearing, Gear,

Pump, Gearbox, Engine, PLC

Year: 2021Working Hours: 1780