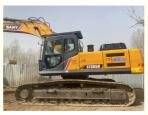

# SANY SY365 Crawler Excavator in Good Condition with 36000KG Operating Weight in Chin

#### **Product Specification**

Showroom Location: None 36000KG · Operating Weight: 1.8m<sup>3</sup> . Bucket Capacity: • Machine Weight: 36000 KG • Hydraulic Cylinder Brand: Original • Hydraulic Pump Brand: Original • Hydraulic Valve Brand: Original ISUZU . Engine Brand: 212KW • Power: • Machinery Test Report: Provided • Video Outgoing-inspection: Provided

• Core Components: Pressure Vessel, Motor, Bearing, Gear,

Pump, Gearbox, Engine, PLC

Year: 2021Working Hours: 1780