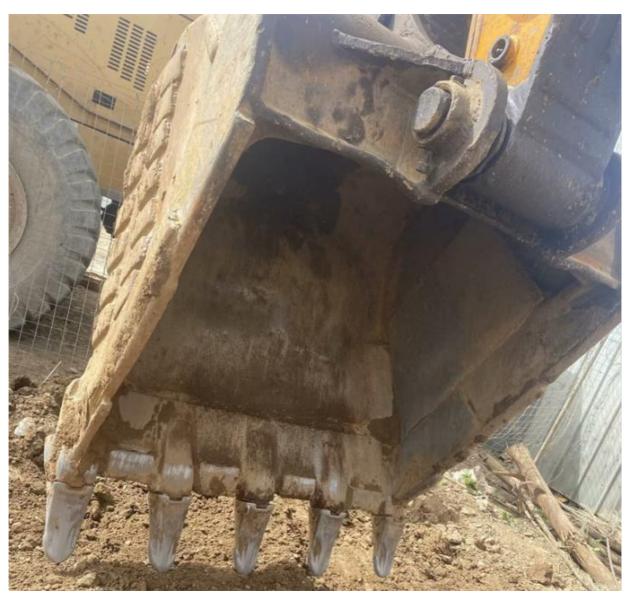

# SANY SY365 Crawler Excavator in Good Condition with 36000KG Operating Weight in Chin

#### **Basic Information**

• Place of Origin: China

• Price: \$40,000.00/units 1-3 units



#### **Product Specification**

Showroom Location: None 36000KG · Operating Weight: 1.8m<sup>3</sup> . Bucket Capacity: • Machine Weight: 36000 KG • Hydraulic Cylinder Brand: Original • Hydraulic Pump Brand: Original • Hydraulic Valve Brand: Original ISUZU . Engine Brand: 212KW • Power: • Machinery Test Report: Provided • Video Outgoing-inspection: Provided

• Core Components: Pressure Vessel, Motor, Bearing, Gear,

Pump, Gearbox, Engine, PLC

Year: 2021Working Hours: 1780



### More Images









## Product Description

# **Product Description**



















#### Models Of Excavators We Sell

| Komatsu used excavator | PC20/PC30/PC35/PC40/PC50/PC55/PC56/PC60/PC70/PC75/PC78/PC10 0/PC110/PC120/PC128/PC130/PC138/PC150/PC160/PC200/PC210/PC22 0/PC228/PC240/PC270/PC300/PC350/PC360/PC400/PC450/PC460/PC49 0/PC650 |
|------------------------|-----------------------------------------------------------------------------------------------------------------------------------------------------------------------------------------------|
| Carter used excavator  | CAT303/CAT305/CAT305.5/CAT306/CAT307/CAT308/CAT311/CAT312/C<br>AT313/CAT315/CAT318/CAT320/CAT323/CAT324/CAT325/CAT326/CAT3<br>29/CAT330/CAT336/CAT340/CAT345/CAT349/CAT375                    |
| Doosan used excavator  | DH(DX)35/55/60/70/75/80/150/200/215/220/225/235/260/300/350/370/420/5