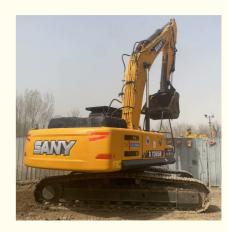

# SANY SY365 Crawler Excavator in Good Condition with 36000KG Operating Weight in Chin

#### **Product Specification**

Showroom Location: None 36000KG · Operating Weight: 1.8m<sup>3</sup> . Bucket Capacity: • Machine Weight: 36000 KG • Hydraulic Cylinder Brand: Original • Hydraulic Pump Brand: Original • Hydraulic Valve Brand: Original ISUZU . Engine Brand: 212KW • Power: • Machinery Test Report: Provided • Video Outgoing-inspection: Provided

• Core Components: Pressure Vessel, Motor, Bearing, Gear,

Pump, Gearbox, Engine, PLC

Year: 2021Working Hours: 1780