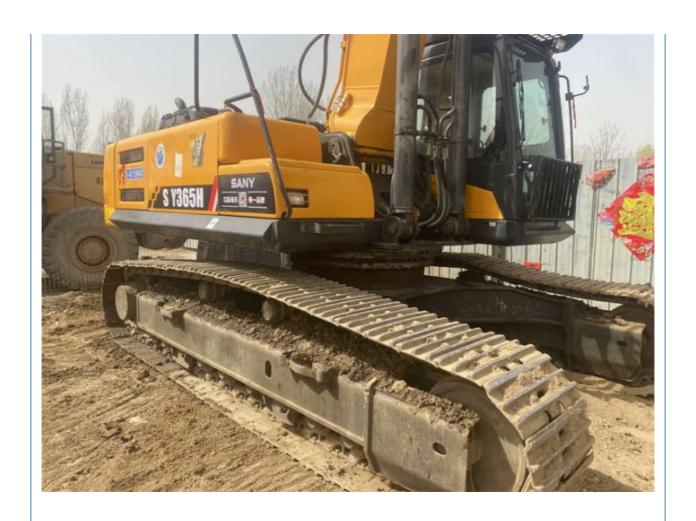

# SANY SY365 Crawler Excavator in Good Condition with 36000KG Operating Weight in Chin

#### **Product Specification**

Showroom Location: None 36000KG · Operating Weight: 1.8m<sup>3</sup> . Bucket Capacity: • Machine Weight: 36000 KG • Hydraulic Cylinder Brand: Original • Hydraulic Pump Brand: Original • Hydraulic Valve Brand: Original ISUZU . Engine Brand: 212KW • Power: • Machinery Test Report: Provided • Video Outgoing-inspection: Provided

• Core Components: Pressure Vessel, Motor, Bearing, Gear,

Pump, Gearbox, Engine, PLC

Year: 2021Working Hours: 1780