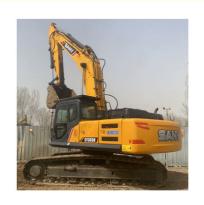

# SANY SY365 Crawler Excavator in Good Condition with 36000KG Operating Weight in Chin

#### **Product Specification**

Showroom Location: None 36000KG · Operating Weight: 1.8m<sup>3</sup> . Bucket Capacity: • Machine Weight: 36000 KG • Hydraulic Cylinder Brand: Original • Hydraulic Pump Brand: Original • Hydraulic Valve Brand: Original ISUZU . Engine Brand: 212KW • Power: • Machinery Test Report: Provided • Video Outgoing-inspection: Provided

• Core Components: Pressure Vessel, Motor, Bearing, Gear,

Pump, Gearbox, Engine, PLC

Year: 2021Working Hours: 1780