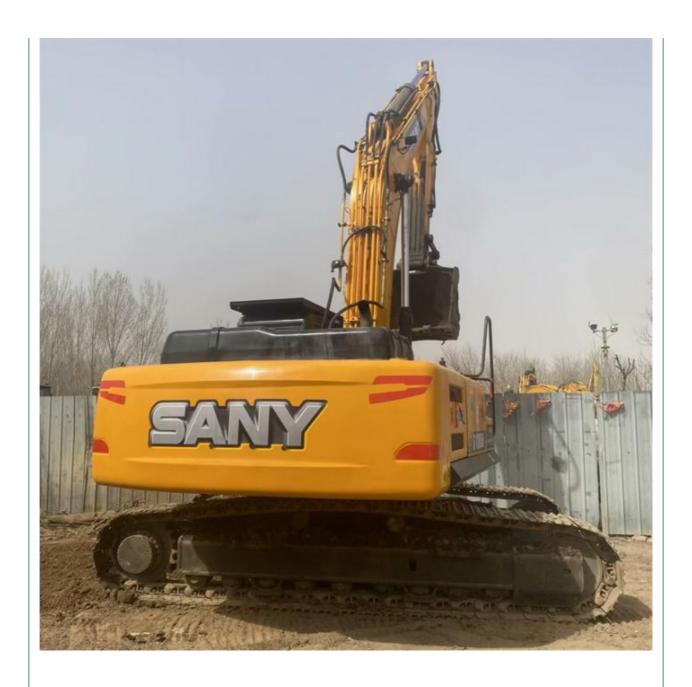

# SANY SY365 Crawler Excavator in Good Condition with 36000KG Operating Weight in Chin

#### **Product Specification**

Showroom Location: None 36000KG · Operating Weight: 1.8m<sup>3</sup> . Bucket Capacity: • Machine Weight: 36000 KG • Hydraulic Cylinder Brand: Original • Hydraulic Pump Brand: Original • Hydraulic Valve Brand: Original ISUZU . Engine Brand: 212KW • Power: • Machinery Test Report: Provided • Video Outgoing-inspection: Provided

• Core Components: Pressure Vessel, Motor, Bearing, Gear,

Pump, Gearbox, Engine, PLC

Year: 2021Working Hours: 1780