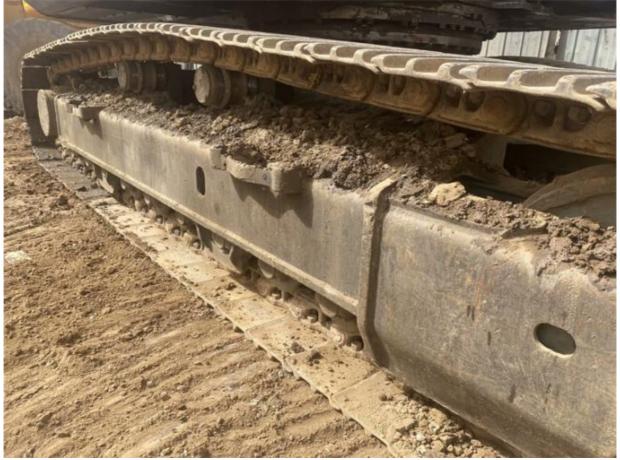

# SANY SY365 Crawler Excavator in Good Condition with 36000KG Operating Weight in Chin

#### **Basic Information**

• Place of Origin: China

• Price: \$40,000.00/units 1-3 units



#### **Product Specification**

Showroom Location: None 36000KG · Operating Weight: 1.8m<sup>3</sup> . Bucket Capacity: • Machine Weight: 36000 KG • Hydraulic Cylinder Brand: Original • Hydraulic Pump Brand: Original • Hydraulic Valve Brand: Original ISUZU . Engine Brand: 212KW • Power: • Machinery Test Report: Provided • Video Outgoing-inspection: Provided

• Core Components: Pressure Vessel, Motor, Bearing, Gear,

Pump, Gearbox, Engine, PLC

Year: 2021Working Hours: 1780



### More Images









## Product Description

# **Product Description**



















#### Models Of Excavators We Sell

| Komatsu used excavator | PC20/PC30/PC35/PC40/PC50/PC55/PC56/PC60/PC70/PC75/PC78/PC10 0/PC110/PC120/PC128/PC130/PC138/PC150/PC160/PC200/PC210/PC22 0/PC228/PC240/PC270/PC300/PC350/PC360/PC400/PC450/PC460/PC49 0/PC650 |
|------------------------|-----------------------------------------------------------------------------------------------------------------------------------------------------------------------------------------------|
| Carter used excavator  | CAT303/CAT305/CAT305.5/CAT306/CAT307/CAT308/CAT311/CAT312/C<br>AT313/CAT315/CAT318/CAT320/CAT323/CAT324/CAT325/CAT326/CAT3<br>29/CAT330/CAT336/CAT340/CAT345/CAT349/CAT375                    |
| Doosan used excavator  | DH(DX)35/55/60/70/75/80/150/200/215/220/225/235/260/300/350/370/420/500