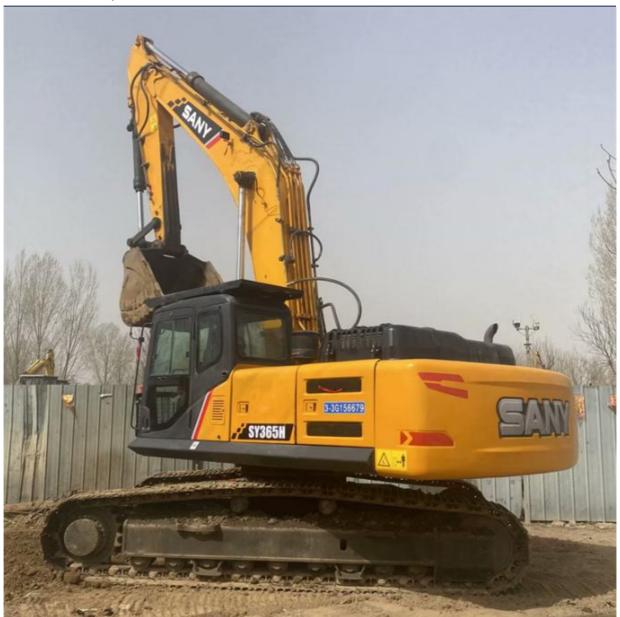

# SANY SY365 Crawler Excavator in Good Condition with 36000KG Operating Weight in Chin

#### **Product Specification**

Showroom Location: None 36000KG · Operating Weight: 1.8m<sup>3</sup> . Bucket Capacity: • Machine Weight: 36000 KG • Hydraulic Cylinder Brand: Original • Hydraulic Pump Brand: Original • Hydraulic Valve Brand: Original ISUZU . Engine Brand: 212KW • Power: • Machinery Test Report: Provided • Video Outgoing-inspection: Provided

• Core Components: Pressure Vessel, Motor, Bearing, Gear,

Pump, Gearbox, Engine, PLC

Year: 2021Working Hours: 1780