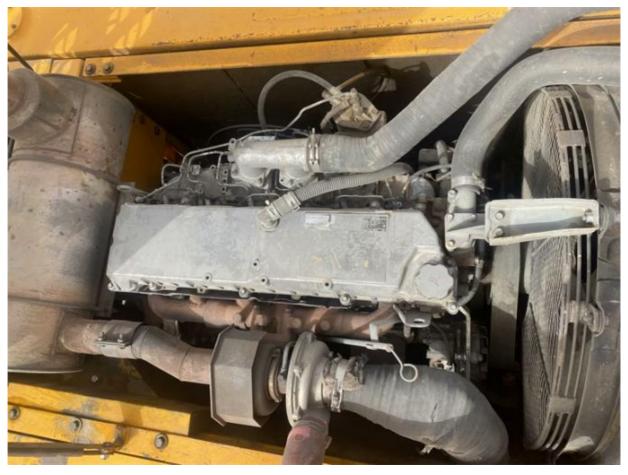

#### **Product Specification**

Showroom Location: None 36000KG · Operating Weight: 1.8m<sup>3</sup> . Bucket Capacity: • Machine Weight: 36000 KG • Hydraulic Cylinder Brand: Original • Hydraulic Pump Brand: Original • Hydraulic Valve Brand: Original ISUZU . Engine Brand: 212KW • Power: • Machinery Test Report: Provided • Video Outgoing-inspection: Provided

• Core Components: Pressure Vessel, Motor, Bearing, Gear,

Pump, Gearbox, Engine, PLC

Year: 2021Working Hours: 1780