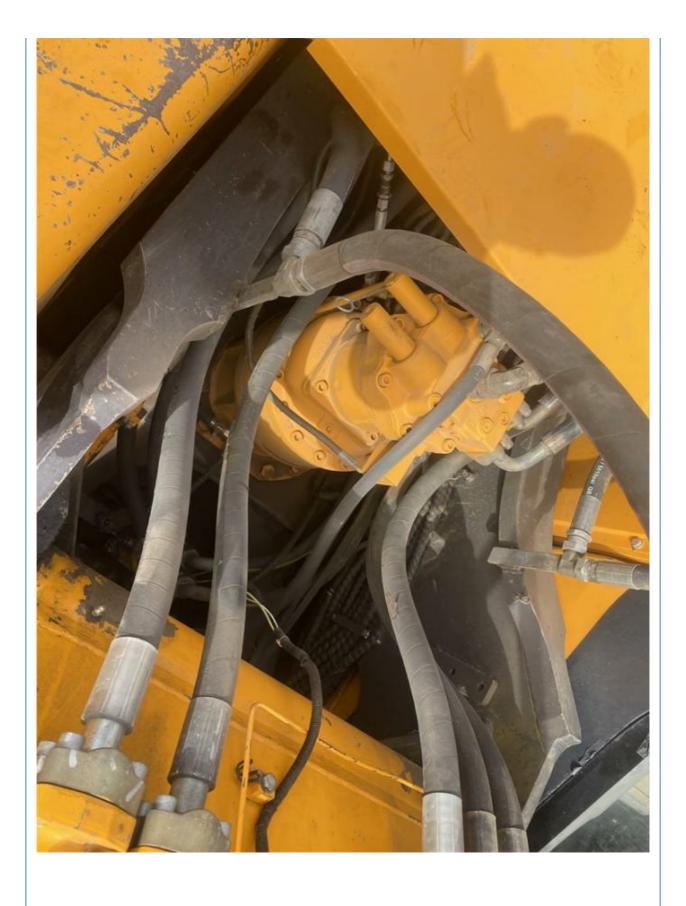

#### **Product Specification**

Showroom Location: None 36000KG · Operating Weight: 1.8m<sup>3</sup> . Bucket Capacity: • Machine Weight: 36000 KG • Hydraulic Cylinder Brand: Original • Hydraulic Pump Brand: Original • Hydraulic Valve Brand: Original ISUZU . Engine Brand: 212KW • Power: • Machinery Test Report: Provided • Video Outgoing-inspection: Provided

• Core Components: Pressure Vessel, Motor, Bearing, Gear,

Pump, Gearbox, Engine, PLC

Year: 2021Working Hours: 1780