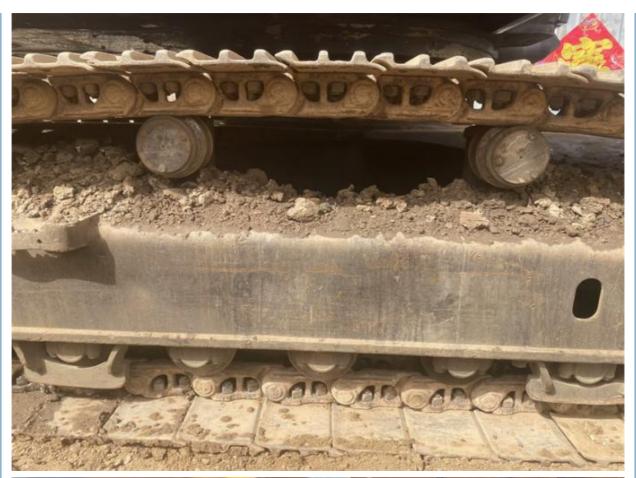

# SANY SY365 Crawler Excavator in Good Condition with 36000KG Operating Weight in Chin

#### **Basic Information**

• Place of Origin: China

• Price: \$40,000.00/units 1-3 units



#### **Product Specification**

Showroom Location: None 36000KG · Operating Weight: 1.8m<sup>3</sup> . Bucket Capacity: • Machine Weight: 36000 KG • Hydraulic Cylinder Brand: Original • Hydraulic Pump Brand: Original • Hydraulic Valve Brand: Original ISUZU . Engine Brand: 212KW • Power: • Machinery Test Report: Provided • Video Outgoing-inspection: Provided

• Core Components: Pressure Vessel, Motor, Bearing, Gear,

Pump, Gearbox, Engine, PLC

Year: 2021Working Hours: 1780



### More Images









## Product Description

# **Product Description**



















#### Models Of Excavators We Sell

| Komatsu used excavator | PC20/PC30/PC35/PC40/PC50/PC55/PC56/PC60/PC70/PC75/PC78/PC10 0/PC110/PC120/PC128/PC130/PC138/PC150/PC160/PC200/PC210/PC22 0/PC228/PC240/PC270/PC300/PC350/PC360/PC400/PC450/PC460/PC49 0/PC650 |
|------------------------|-----------------------------------------------------------------------------------------------------------------------------------------------------------------------------------------------|
| Carter used excavator  | CAT303/CAT305/CAT305.5/CAT306/CAT307/CAT308/CAT311/CAT312/C<br>AT313/CAT315/CAT318/CAT320/CAT323/CAT324/CAT325/CAT326/CAT3<br>29/CAT330/CAT336/CAT340/CAT345/CAT349/CAT375                    |
| Doosan used excavator  | DH(DX)35/55/60/70/75/80/150/200/215/220/225/235/260/300/350/370/420/500/5