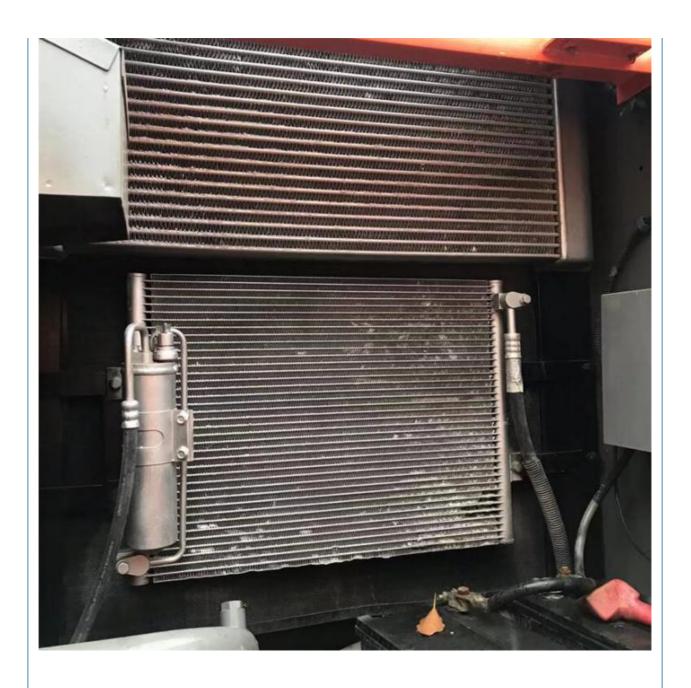

# National Hitachi 200-3G Second-Hand Excavator 110KW Power 1120 Working Hours

#### **Basic Information**

Place of Origin: Japan

• Price: \$26,000.00/units 1-3 units



## **Product Specification**

Showroom Location: None · Operating Weight: 19800KG 0.91m<sup>3</sup> . Bucket Capacity: · Machine Weight: 20000 KG Hydraulic Cylinder Brand: Original • Hydraulic Pump Brand: Original • Hydraulic Valve Brand: Original ISUZU . Engine Brand: 110KW • Power: • Machinery Test Report: Provided • Video Outgoing-inspection: Provided

• Core Components: Pressure Vessel, Motor, Bearing, Gear,

Pump, Gearbox, Engine, PLC

Year: 2022Working Hours: 1120



## More Images









# Product Description

# **Product Description**





















#### Models Of Excavators We Sell

Kubota used excavator

| Komatsu used excavator | PC20/PC30/PC35/PC40/PC50/PC55/PC56/PC60/PC70/PC75/PC78/PC10 0/PC110/PC120/PC128/PC130/PC138/PC150/PC160/PC200/PC210/PC22 0/PC228/PC240/PC270/PC300/PC350/PC360/PC400/PC450/PC460/PC49 0/PC650 |
|------------------------|-----------------------------------------------------------------------------------------------------------------------------------------------------------------------------------------------|
|                        | CAT303/CAT305/CAT305.5/CAT306/CAT307/CAT308/CAT311/CAT312/C                                                                                                                                   |

AT313/CAT315/CAT318/CAT320/CAT323/CAT324/CAT325/CAT326/CAT3 Carter used excava