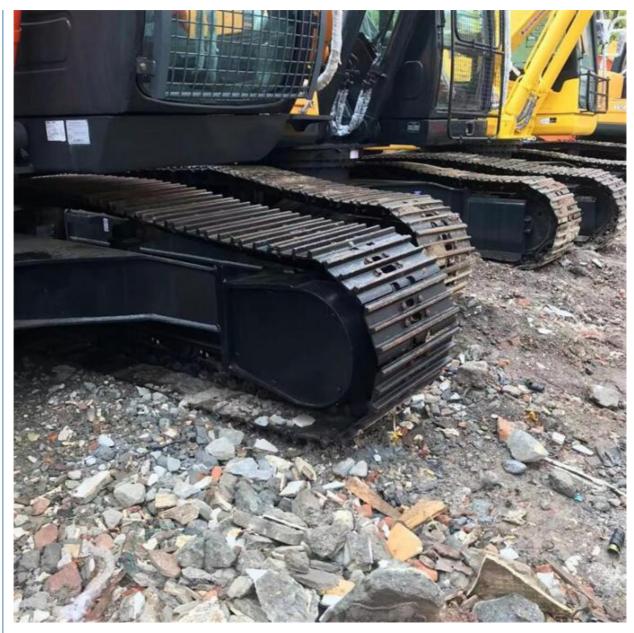

# National Hitachi 200-3G Second-Hand Excavator 110KW Power 1120 Working Hours

#### **Basic Information**

Place of Origin: Japan

• Price: \$26,000.00/units 1-3 units



## **Product Specification**

Showroom Location: None · Operating Weight: 19800KG 0.91m<sup>3</sup> . Bucket Capacity: · Machine Weight: 20000 KG Hydraulic Cylinder Brand: Original • Hydraulic Pump Brand: Original • Hydraulic Valve Brand: Original ISUZU . Engine Brand: 110KW • Power: • Machinery Test Report: Provided • Video Outgoing-inspection: Provided

• Core Components: Pressure Vessel, Motor, Bearing, Gear,

Pump, Gearbox, Engine, PLC

Year: 2022Working Hours: 1120



## More Images









# Product Description

# **Product Description**





















#### Models Of Excavators We Sell

Kubota used excavator

| Komatsu used excavator | PC20/PC30/PC35/PC40/PC50/PC55/PC56/PC60/PC70/PC75/PC78/PC10 0/PC110/PC120/PC128/PC130/PC138/PC150/PC160/PC200/PC210/PC22 0/PC228/PC240/PC270/PC300/PC350/PC360/PC400/PC450/PC460/PC49 0/PC650 |
|------------------------|-----------------------------------------------------------------------------------------------------------------------------------------------------------------------------------------------|
|                        | CAT303/CAT305/CAT305.5/CAT306/CAT307/CAT308/CAT311/CAT312/C                                                                                                                                   |

AT313/CAT315/CAT318/CAT320/CAT323/CAT324/CAT325/CAT326/CAT3 Carter used excavator