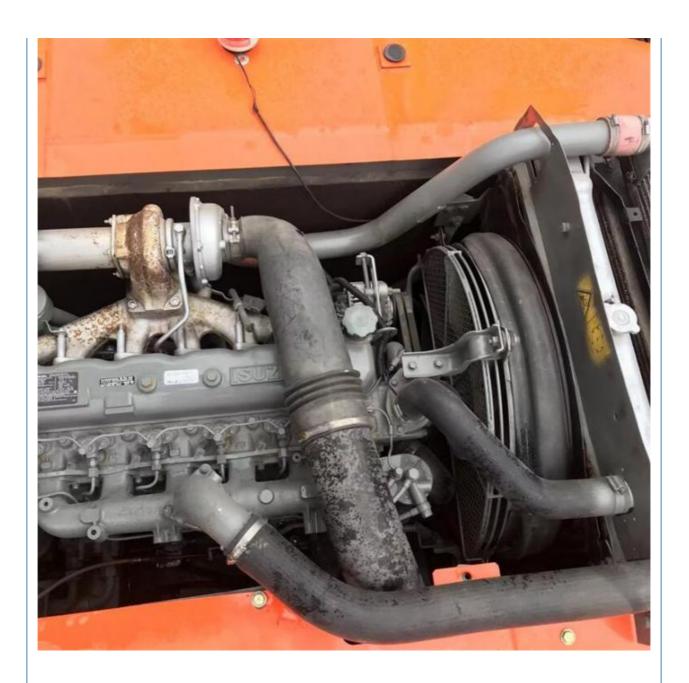

## **Product Specification**

Showroom Location: None · Operating Weight: 19800KG 0.91m<sup>3</sup> . Bucket Capacity: · Machine Weight: 20000 KG Hydraulic Cylinder Brand: Original • Hydraulic Pump Brand: Original • Hydraulic Valve Brand: Original ISUZU . Engine Brand: 110KW • Power: • Machinery Test Report: Provided • Video Outgoing-inspection: Provided