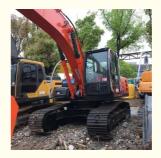

# National Hitachi 200-3G Second-Hand Excavator 110KW Power 1120 Working Hours

## **Product Specification**

Showroom Location: None · Operating Weight: 19800KG 0.91m<sup>3</sup> . Bucket Capacity: · Machine Weight: 20000 KG Hydraulic Cylinder Brand: Original • Hydraulic Pump Brand: Original • Hydraulic Valve Brand: Original ISUZU . Engine Brand: 110KW • Power: • Machinery Test Report: Provided • Video Outgoing-inspection: Provided

• Core Components: Pressure Vessel, Motor, Bearing, Gear,

Pump, Gearbox, Engine, PLC

Year: 2022Working Hours: 1120