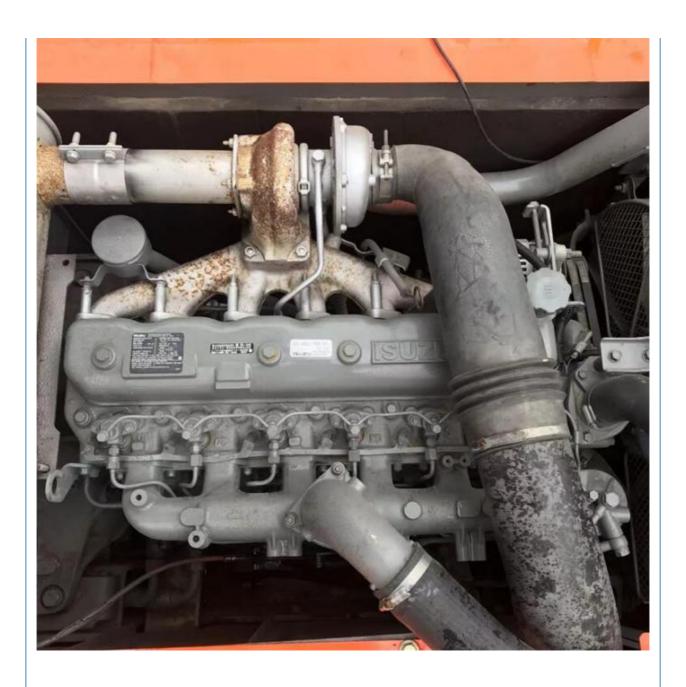

## **Product Specification**

Showroom Location: None · Operating Weight: 19800KG 0.91m<sup>3</sup> . Bucket Capacity: · Machine Weight: 20000 KG Hydraulic Cylinder Brand: Original • Hydraulic Pump Brand: Original • Hydraulic Valve Brand: Original ISUZU . Engine Brand: 110KW • Power: • Machinery Test Report: Provided • Video Outgoing-inspection: Provided

## More Images