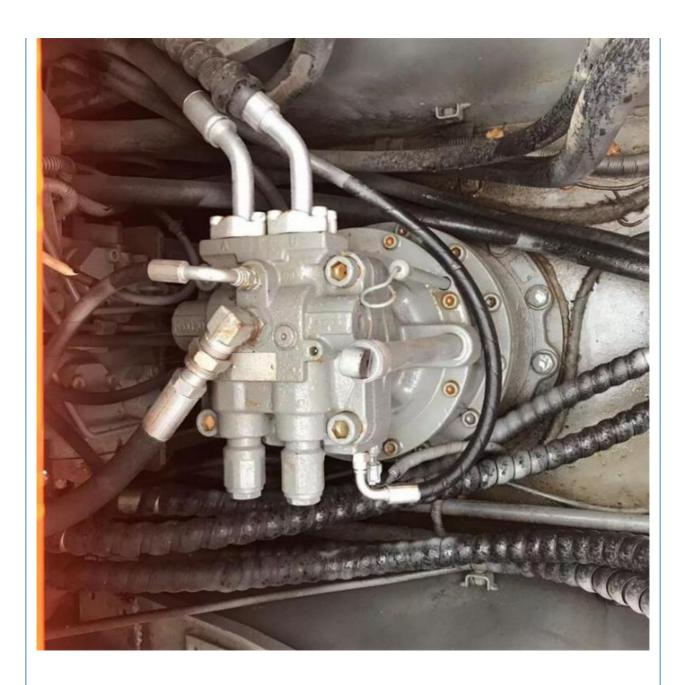

# National Hitachi 200-3G Second-Hand Excavator 110KW Power 1120 Working Hours

#### **Basic Information**

Place of Origin: Japan

• Price: \$26,000.00/units 1-3 units



## **Product Specification**

Showroom Location: None · Operating Weight: 19800KG 0.91m<sup>3</sup> . Bucket Capacity: · Machine Weight: 20000 KG Hydraulic Cylinder Brand: Original • Hydraulic Pump Brand: Original • Hydraulic Valve Brand: Original ISUZU . Engine Brand: 110KW • Power: • Machinery Test Report: Provided • Video Outgoing-inspection: Provided

• Core Components: Pressure Vessel, Motor, Bearing, Gear,

Pump, Gearbox, Engine, PLC

Year: 2022Working Hours: 1120



## More Images









# Product Description

# **Product Description**





















#### Models Of Excavators We Sell

Kubota used excavator

| Komatsu used excavator | PC20/PC30/PC35/PC40/PC50/PC55/PC56/PC60/PC70/PC75/PC78/PC10 0/PC110/PC120/PC128/PC130/PC138/PC150/PC160/PC200/PC210/PC22 0/PC228/PC240/PC270/PC300/PC350/PC360/PC400/PC450/PC460/PC49 0/PC650 |
|------------------------|-----------------------------------------------------------------------------------------------------------------------------------------------------------------------------------------------|
|                        | CAT303/CAT305/CAT305.5/CAT306/CAT307/CAT308/CAT311/CAT312/C                                                                                                                                   |

AT313/CAT315/CAT318/CAT320/CAT323/CAT324/CAT325/CAT326/CAT3 Carter used