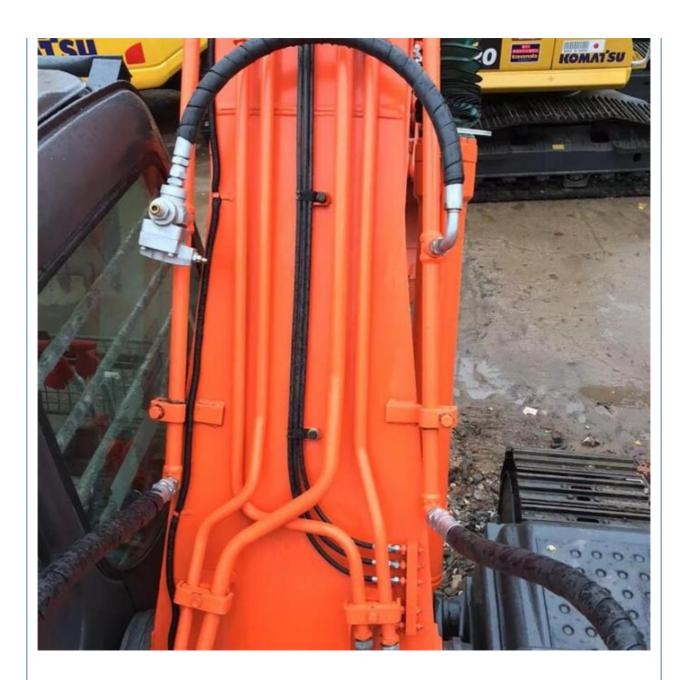

# National Hitachi 200-3G Second-Hand Excavator 110KW Power 1120 Working Hours

#### **Basic Information**

Place of Origin: Japan

• Price: \$26,000.00/units 1-3 units



## **Product Specification**

Showroom Location: None · Operating Weight: 19800KG 0.91m<sup>3</sup> . Bucket Capacity: · Machine Weight: 20000 KG Hydraulic Cylinder Brand: Original • Hydraulic Pump Brand: Original • Hydraulic Valve Brand: Original ISUZU . Engine Brand: 110KW • Power: • Machinery Test Report: Provided • Video Outgoing-inspection: Provided

• Core Components: Pressure Vessel, Motor, Bearing, Gear,

Pump, Gearbox, Engine, PLC

Year: 2022Working Hours: 1120



## More Images









# Product Description

# **Product Description**





















#### Models Of Excavators We Sell

Kubota used excavator

| Komatsu used excavator | PC20/PC30/PC35/PC40/PC50/PC55/PC56/PC60/PC70/PC75/PC78/PC10 0/PC110/PC120/PC128/PC130/PC138/PC150/PC160/PC200/PC210/PC22 0/PC228/PC240/PC270/PC300/PC350/PC360/PC400/PC450/PC460/PC49 0/PC650 |
|------------------------|-----------------------------------------------------------------------------------------------------------------------------------------------------------------------------------------------|
|                        | CAT303/CAT305/CAT305.5/CAT306/CAT307/CAT308/CAT311/CAT312/C                                                                                                                                   |

AT313/CAT315/CAT318/CAT320/CAT323/CAT324/CAT325/CAT326/CAT3 Carter use