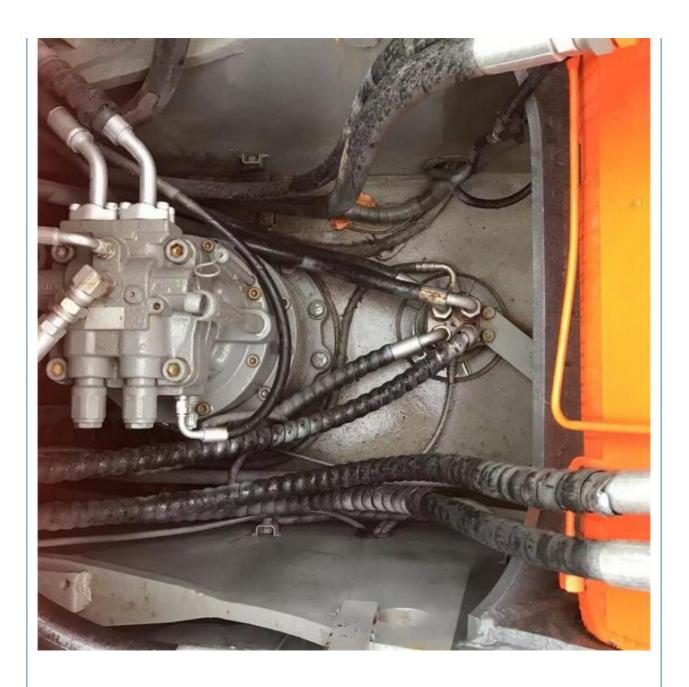

# National Hitachi 200-3G Second-Hand Excavator 110KW Power 1120 Working Hours

#### **Basic Information**

Place of Origin: Japan

• Price: \$26,000.00/units 1-3 units



## **Product Specification**

Showroom Location: None · Operating Weight: 19800KG 0.91m<sup>3</sup> . Bucket Capacity: · Machine Weight: 20000 KG Hydraulic Cylinder Brand: Original • Hydraulic Pump Brand: Original • Hydraulic Valve Brand: Original ISUZU . Engine Brand: 110KW • Power: • Machinery Test Report: Provided • Video Outgoing-inspection: Provided

• Core Components: Pressure Vessel, Motor, Bearing, Gear,

Pump, Gearbox, Engine, PLC

Year: 2022Working Hours: 1120



## More Images









# Product Description

# **Product Description**





















#### Models Of Excavators We Sell

Kubota used excavator

| Komatsu used excavator | PC20/PC30/PC35/PC40/PC50/PC55/PC56/PC60/PC70/PC75/PC78/PC10 0/PC110/PC120/PC128/PC130/PC138/PC150/PC160/PC200/PC210/PC22 0/PC228/PC240/PC270/PC300/PC350/PC360/PC400/PC450/PC460/PC49 0/PC650 |
|------------------------|-----------------------------------------------------------------------------------------------------------------------------------------------------------------------------------------------|
|                        | CAT303/CAT305/CAT305.5/CAT306/CAT307/CAT308/CAT311/CAT312/C                                                                                                                                   |

AT313/CAT315/CAT318/CAT320/CAT323/CAT324/CAT325/CAT326/CAT3 Carter used ex