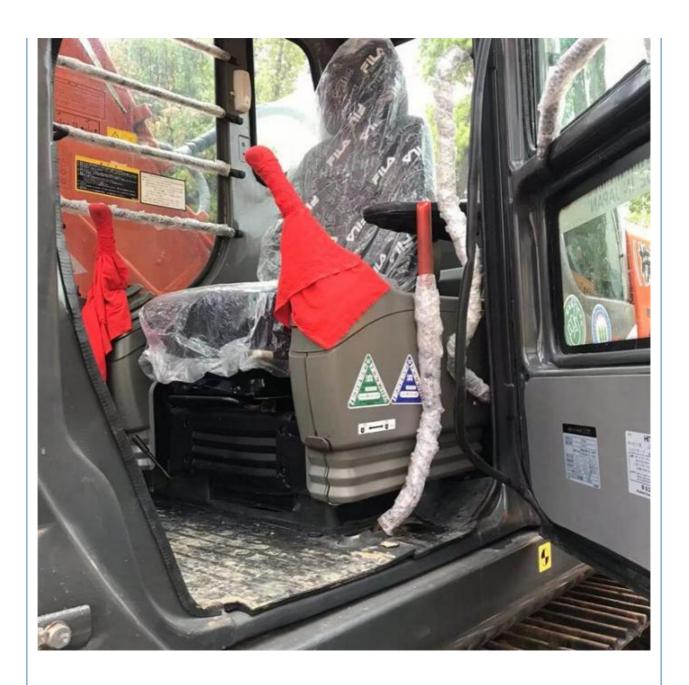

# National Hitachi 200-3G Second-Hand Excavator 110KW Power 1120 Working Hours

#### **Basic Information**

Place of Origin: Japan

• Price: \$26,000.00/units 1-3 units



## **Product Specification**

Showroom Location: None · Operating Weight: 19800KG 0.91m<sup>3</sup> . Bucket Capacity: · Machine Weight: 20000 KG Hydraulic Cylinder Brand: Original • Hydraulic Pump Brand: Original • Hydraulic Valve Brand: Original ISUZU . Engine Brand: 110KW • Power: • Machinery Test Report: Provided • Video Outgoing-inspection: Provided

• Core Components: Pressure Vessel, Motor, Bearing, Gear,

Pump, Gearbox, Engine, PLC

Year: 2022Working Hours: 1120



## More Images









# Product Description

# **Product Description**





















#### Models Of Excavators We Sell

Kubota used excavator

| Komatsu used excavator | PC20/PC30/PC35/PC40/PC50/PC55/PC56/PC60/PC70/PC75/PC78/PC10 0/PC110/PC120/PC128/PC130/PC138/PC150/PC160/PC200/PC210/PC22 0/PC228/PC240/PC270/PC300/PC350/PC360/PC400/PC450/PC460/PC49 0/PC650 |
|------------------------|-----------------------------------------------------------------------------------------------------------------------------------------------------------------------------------------------|
|                        | CAT303/CAT305/CAT305.5/CAT306/CAT307/CAT308/CAT311/CAT312/C                                                                                                                                   |

AT313/CAT315/CAT318/CAT320/CAT323/CAT324/CAT325/CAT326/CAT3 Carter used excavato