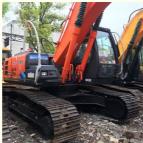

# National Hitachi 200-3G Second-Hand Excavator 110KW Power 1120 Working Hours

## **Product Specification**

Showroom Location: None · Operating Weight: 19800KG 0.91m<sup>3</sup> . Bucket Capacity: · Machine Weight: 20000 KG Hydraulic Cylinder Brand: Original • Hydraulic Pump Brand: Original • Hydraulic Valve Brand: Original ISUZU . Engine Brand: 110KW • Power: • Machinery Test Report: Provided • Video Outgoing-inspection: Provided

• Core Components: Pressure Vessel, Motor, Bearing, Gear,

Pump, Gearbox, Engine, PLC

Year: 2022Working Hours: 1120