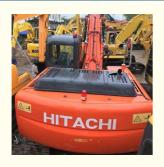

# National Hitachi 200-3G Second-Hand Excavator 110KW Power 1120 Working Hours

## **Product Specification**

Showroom Location: None · Operating Weight: 19800KG 0.91m<sup>3</sup> . Bucket Capacity: · Machine Weight: 20000 KG Hydraulic Cylinder Brand: Original • Hydraulic Pump Brand: Original • Hydraulic Valve Brand: Original ISUZU . Engine Brand: 110KW • Power: • Machinery Test Report: Provided • Video Outgoing-inspection: Provided

• Core Components: Pressure Vessel, Motor, Bearing, Gear,

Pump, Gearbox, Engine, PLC

Year: 2022Working Hours: 1120