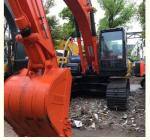

# National Hitachi 200-3G Second-Hand Excavator 110KW Power 1120 Working Hours

## **Product Specification**

Showroom Location: None · Operating Weight: 19800KG 0.91m<sup>3</sup> . Bucket Capacity: · Machine Weight: 20000 KG Hydraulic Cylinder Brand: Original • Hydraulic Pump Brand: Original • Hydraulic Valve Brand: Original ISUZU . Engine Brand: 110KW • Power: • Machinery Test Report: Provided • Video Outgoing-inspection: Provided

• Core Components: Pressure Vessel, Motor, Bearing, Gear,

Pump, Gearbox, Engine, PLC

Year: 2022Working Hours: 1120