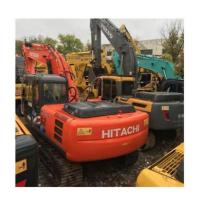

# National Hitachi 200-3G Second-Hand Excavator 110KW Power 1120 Working Hours

## **Product Specification**

Showroom Location: None · Operating Weight: 19800KG 0.91m<sup>3</sup> . Bucket Capacity: · Machine Weight: 20000 KG Hydraulic Cylinder Brand: Original • Hydraulic Pump Brand: Original • Hydraulic Valve Brand: Original ISUZU . Engine Brand: 110KW • Power: • Machinery Test Report: Provided • Video Outgoing-inspection: Provided

• Core Components: Pressure Vessel, Motor, Bearing, Gear,

Pump, Gearbox, Engine, PLC

Year: 2022Working Hours: 1120