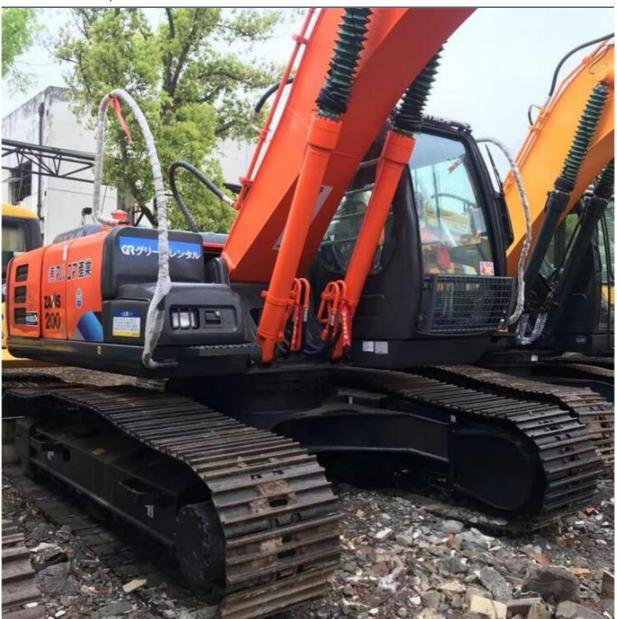

# National Hitachi 200-3G Second-Hand Excavator 110KW Power 1120 Working Hours

#### **Basic Information**

Place of Origin: Japan

• Price: \$26,000.00/units 1-3 units



## **Product Specification**

Showroom Location: None · Operating Weight: 19800KG 0.91m<sup>3</sup> . Bucket Capacity: · Machine Weight: 20000 KG Hydraulic Cylinder Brand: Original • Hydraulic Pump Brand: Original • Hydraulic Valve Brand: Original ISUZU . Engine Brand: 110KW • Power: • Machinery Test Report: Provided • Video Outgoing-inspection: Provided

• Core Components: Pressure Vessel, Motor, Bearing, Gear,

Pump, Gearbox, Engine, PLC

Year: 2022Working Hours: 1120



## More Images









# Product Description

# **Product Description**





















#### Models Of Excavators We Sell

Kubota used excavator

| Komatsu used excavator | PC20/PC30/PC35/PC40/PC50/PC55/PC56/PC60/PC70/PC75/PC78/PC10 0/PC110/PC120/PC128/PC130/PC138/PC150/PC160/PC200/PC210/PC22 0/PC228/PC240/PC270/PC300/PC350/PC360/PC400/PC450/PC460/PC49 0/PC650 |
|------------------------|-----------------------------------------------------------------------------------------------------------------------------------------------------------------------------------------------|
|                        | CAT303/CAT305/CAT305.5/CAT306/CAT307/CAT308/CAT311/CAT312/C                                                                                                                                   |

AT313/CAT315/CAT318/CAT320/CAT323/CAT324/CAT325/CAT326/CAT3 Cart