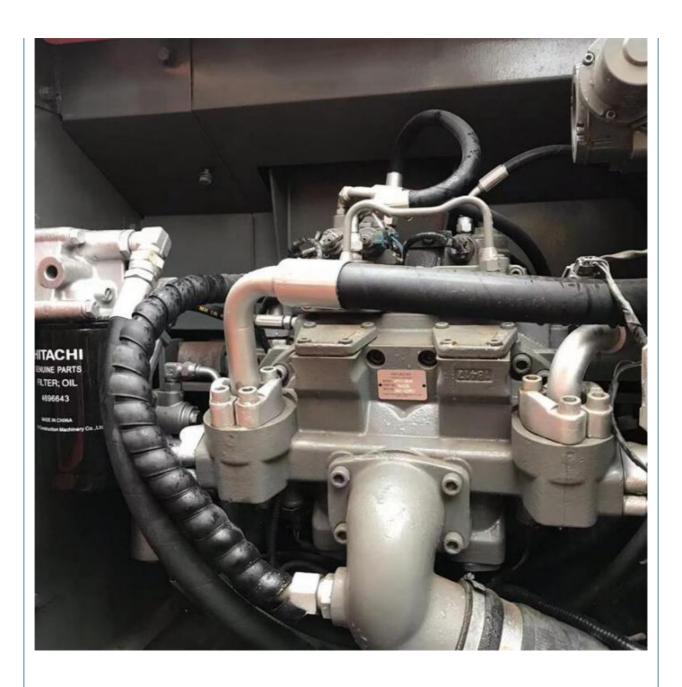

# National Hitachi 200-3G Second-Hand Excavator 110KW Power 1120 Working Hours

#### **Basic Information**

Place of Origin: Japan

• Price: \$26,000.00/units 1-3 units



## **Product Specification**

Showroom Location: None · Operating Weight: 19800KG 0.91m<sup>3</sup> . Bucket Capacity: · Machine Weight: 20000 KG Hydraulic Cylinder Brand: Original • Hydraulic Pump Brand: Original • Hydraulic Valve Brand: Original ISUZU . Engine Brand: 110KW • Power: • Machinery Test Report: Provided • Video Outgoing-inspection: Provided

• Core Components: Pressure Vessel, Motor, Bearing, Gear,

Pump, Gearbox, Engine, PLC

Year: 2022Working Hours: 1120



## More Images









# Product Description

# **Product Description**





















#### Models Of Excavators We Sell

Kubota used excavator

| Komatsu used excavator | PC20/PC30/PC35/PC40/PC50/PC55/PC56/PC60/PC70/PC75/PC78/PC10 0/PC110/PC120/PC128/PC130/PC138/PC150/PC160/PC200/PC210/PC22 0/PC228/PC240/PC270/PC300/PC350/PC360/PC400/PC450/PC460/PC49 0/PC650 |
|------------------------|-----------------------------------------------------------------------------------------------------------------------------------------------------------------------------------------------|
|                        | CAT303/CAT305/CAT305.5/CAT306/CAT307/CAT308/CAT311/CAT312/C                                                                                                                                   |

AT313/CAT315/CAT318/CAT320/CAT323/CAT324/CAT325/CAT326/CAT3 Carter used exca