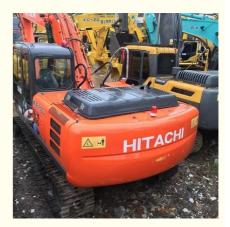

# National Hitachi 200-3G Second-Hand Excavator 110KW Power 1120 Working Hours

## **Product Specification**

Showroom Location: None · Operating Weight: 19800KG 0.91m<sup>3</sup> . Bucket Capacity: · Machine Weight: 20000 KG Hydraulic Cylinder Brand: Original • Hydraulic Pump Brand: Original • Hydraulic Valve Brand: Original ISUZU . Engine Brand: 110KW • Power: • Machinery Test Report: Provided • Video Outgoing-inspection: Provided

• Core Components: Pressure Vessel, Motor, Bearing, Gear,

Pump, Gearbox, Engine, PLC

Year: 2022Working Hours: 1120