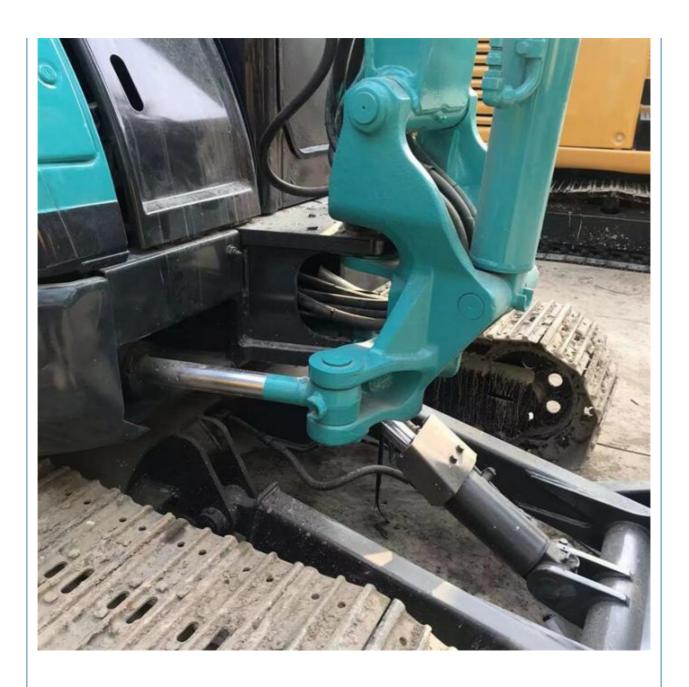

# 1850 Working Hours KOBELCO SK55 Crawler Excavator Digger For Construction Machinery

#### **Basic Information**

Place of Origin: Japan

• Price: \$13,200.00/units 1-3 units



### **Product Specification**

Showroom Location: None · Operating Weight: 5290KG 0.21m<sup>3</sup> . Bucket Capacity: • Machine Weight: 5000 KG • Hydraulic Cylinder Brand: Original • Hydraulic Pump Brand: Original • Hydraulic Valve Brand: Original YANMAR . Engine Brand: 28.3KW • Power: • Machinery Test Report: Provided • Video Outgoing-inspection: Provided

• Core Components: Pressure Vessel, Motor, Bearing, Pump,

Gearbox, Engine, PLC

Year: 2022Working Hours: 1850



## More Images









# **Products Description**





















## Models Of Excavators We Sell

other brands

| Komatsu used excavator | PC20/PC30/PC35/PC40/PC50/PC55/PC56/PC60/PC70/PC75/PC78/PC100/PC1 10/PC120/PC128/PC130/PC138/PC150/PC160/PC200/PC210/PC220/PC228/PC 240/PC270/PC300/PC350/PC360/PC400/PC450/PC460/PC490/PC650 |
|------------------------|----------------------------------------------------------------------------------------------------------------------------------------------------------------------------------------------|
| Carter used excavator  | CAT303/CAT305/CAT305.5/CAT306/CAT307/CAT308/CAT311/CAT312/CAT313<br>/CAT315/CAT318/CAT320/CAT323/CAT324/CAT325/CAT326/CAT329/CAT330/<br>CAT336/CAT340/CAT345/CAT349/CAT375                   |
| Doosan used excavator  | DH(DX)35/55/60/70/75/80/150/200/215/220/225/235/260/300/