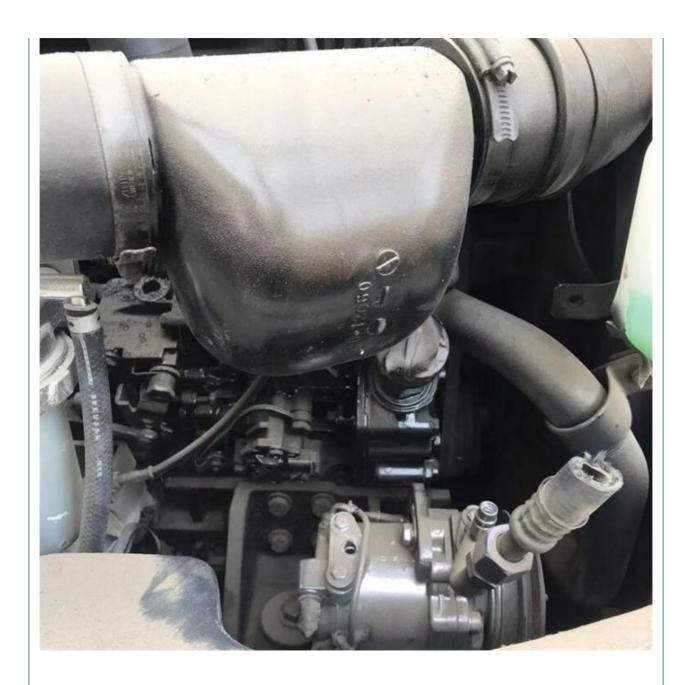

# 1850 Working Hours KOBELCO SK55 Crawler Excavator Digger For Construction Machinery

#### **Basic Information**

Place of Origin: Japan

• Price: \$13,200.00/units 1-3 units



### **Product Specification**

Showroom Location: None · Operating Weight: 5290KG 0.21m<sup>3</sup> . Bucket Capacity: • Machine Weight: 5000 KG • Hydraulic Cylinder Brand: Original • Hydraulic Pump Brand: Original • Hydraulic Valve Brand: Original YANMAR . Engine Brand: 28.3KW • Power: • Machinery Test Report: Provided • Video Outgoing-inspection: Provided

• Core Components: Pressure Vessel, Motor, Bearing, Pump,

Gearbox, Engine, PLC

Year: 2022Working Hours: 1850



## More Images









# **Products Description**





















## Models Of Excavators We Sell

other brands

| Komatsu used excavator | PC20/PC30/PC35/PC40/PC50/PC55/PC56/PC60/PC70/PC75/PC78/PC100/PC1 10/PC120/PC128/PC130/PC138/PC150/PC160/PC200/PC210/PC220/PC228/PC 240/PC270/PC300/PC350/PC360/PC400/PC450/PC460/PC490/PC650 |
|------------------------|----------------------------------------------------------------------------------------------------------------------------------------------------------------------------------------------|
| Carter used excavator  | CAT303/CAT305/CAT305.5/CAT306/CAT307/CAT308/CAT311/CAT312/CAT313<br>/CAT315/CAT318/CAT320/CAT323/CAT324/CAT325/CAT326/CAT329/CAT330/<br>CAT336/CAT340/CAT345/CAT349/CAT375                   |
| Doosan used excavator  | DH(DX)35/55/60/70/75/80/150/200/215/220/225/235/260/300/350/