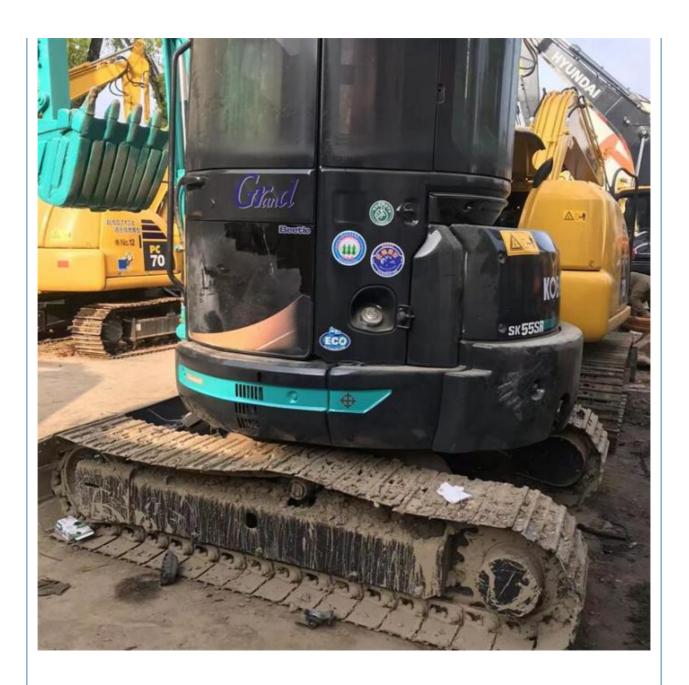

# 1850 Working Hours KOBELCO SK55 Crawler Excavator Digger For Construction Machinery

### **Product Specification**

Showroom Location: None · Operating Weight: 5290KG 0.21m<sup>3</sup> . Bucket Capacity: • Machine Weight: 5000 KG • Hydraulic Cylinder Brand: Original • Hydraulic Pump Brand: Original • Hydraulic Valve Brand: Original YANMAR . Engine Brand: 28.3KW • Power: • Machinery Test Report: Provided • Video Outgoing-inspection: Provided

• Core Components: Pressure Vessel, Motor, Bearing, Pump,

Gearbox, Engine, PLC

Year: 2022Working Hours: 1850