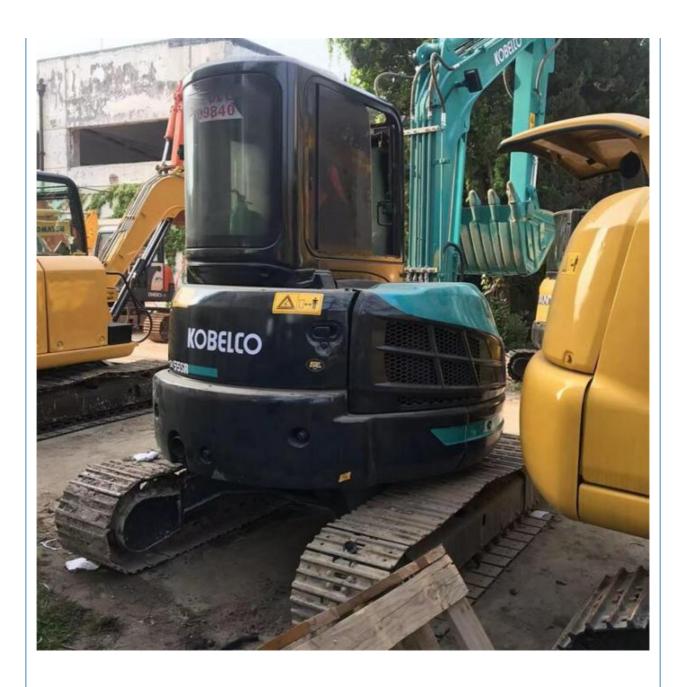

# 1850 Working Hours KOBELCO SK55 Crawler Excavator Digger For Construction Machinery

### **Product Specification**

Showroom Location: None · Operating Weight: 5290KG 0.21m<sup>3</sup> . Bucket Capacity: • Machine Weight: 5000 KG • Hydraulic Cylinder Brand: Original • Hydraulic Pump Brand: Original • Hydraulic Valve Brand: Original YANMAR . Engine Brand: 28.3KW • Power: • Machinery Test Report: Provided • Video Outgoing-inspection: Provided

• Core Components: Pressure Vessel, Motor, Bearing, Pump,

Gearbox, Engine, PLC

Year: 2022Working Hours: 1850