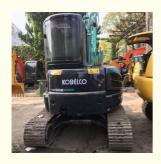

# 1850 Working Hours KOBELCO SK55 Crawler Excavator Digger For Construction Machinery

### **Product Specification**

Showroom Location: None · Operating Weight: 5290KG 0.21m<sup>3</sup> . Bucket Capacity: • Machine Weight: 5000 KG • Hydraulic Cylinder Brand: Original • Hydraulic Pump Brand: Original • Hydraulic Valve Brand: Original YANMAR . Engine Brand: 28.3KW • Power: • Machinery Test Report: Provided • Video Outgoing-inspection: Provided

• Core Components: Pressure Vessel, Motor, Bearing, Pump,

Gearbox, Engine, PLC

Year: 2022Working Hours: 1850