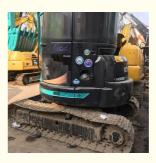

# 1850 Working Hours KOBELCO SK55 Crawler Excavator Digger For Construction Machinery

### **Product Specification**

Showroom Location: None · Operating Weight: 5290KG 0.21m<sup>3</sup> . Bucket Capacity: • Machine Weight: 5000 KG • Hydraulic Cylinder Brand: Original • Hydraulic Pump Brand: Original • Hydraulic Valve Brand: Original YANMAR . Engine Brand: 28.3KW • Power: • Machinery Test Report: Provided • Video Outgoing-inspection: Provided

• Core Components: Pressure Vessel, Motor, Bearing, Pump,

Gearbox, Engine, PLC

Year: 2022Working Hours: 1850