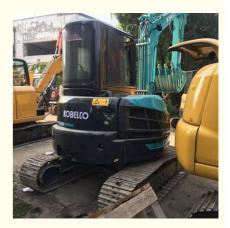

# 1850 Working Hours KOBELCO SK55 Crawler Excavator Digger For Construction Machinery

### **Product Specification**

Showroom Location: None · Operating Weight: 5290KG 0.21m<sup>3</sup> . Bucket Capacity: • Machine Weight: 5000 KG • Hydraulic Cylinder Brand: Original • Hydraulic Pump Brand: Original • Hydraulic Valve Brand: Original YANMAR . Engine Brand: 28.3KW • Power: • Machinery Test Report: Provided • Video Outgoing-inspection: Provided

• Core Components: Pressure Vessel, Motor, Bearing, Pump,

Gearbox, Engine, PLC

Year: 2022Working Hours: 1850