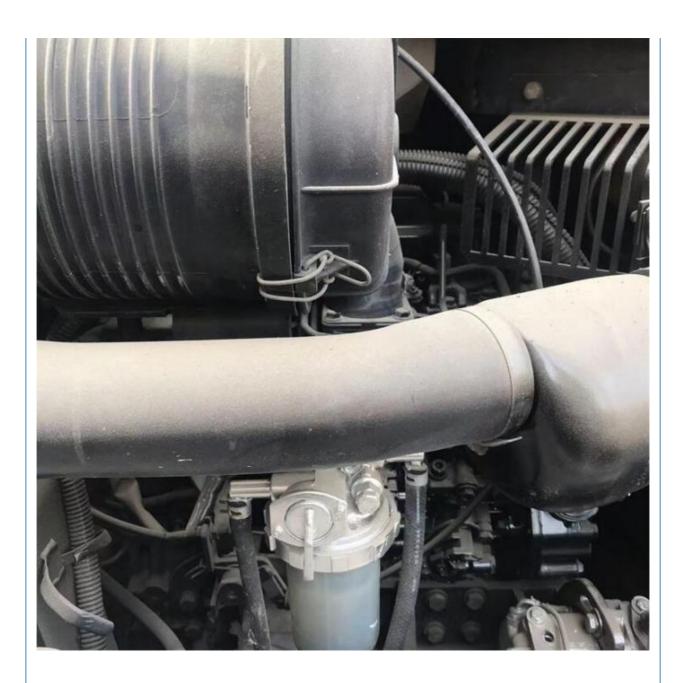

# 1850 Working Hours KOBELCO SK55 Crawler Excavator Digger For Construction Machinery

#### **Basic Information**

Place of Origin: Japan

• Price: \$13,200.00/units 1-3 units



### **Product Specification**

Showroom Location: None · Operating Weight: 5290KG 0.21m<sup>3</sup> . Bucket Capacity: • Machine Weight: 5000 KG • Hydraulic Cylinder Brand: Original • Hydraulic Pump Brand: Original • Hydraulic Valve Brand: Original YANMAR . Engine Brand: 28.3KW • Power: • Machinery Test Report: Provided • Video Outgoing-inspection: Provided

• Core Components: Pressure Vessel, Motor, Bearing, Pump,

Gearbox, Engine, PLC

Year: 2022Working Hours: 1850



## More Images









# **Products Description**





















## Models Of Excavators We Sell

other brands

| Komatsu used excavator | PC20/PC30/PC35/PC40/PC50/PC55/PC56/PC60/PC70/PC75/PC78/PC100/PC1 10/PC120/PC128/PC130/PC138/PC150/PC160/PC200/PC210/PC220/PC228/PC 240/PC270/PC300/PC350/PC360/PC400/PC450/PC460/PC490/PC650 |
|------------------------|----------------------------------------------------------------------------------------------------------------------------------------------------------------------------------------------|
| Carter used excavator  | CAT303/CAT305/CAT305.5/CAT306/CAT307/CAT308/CAT311/CAT312/CAT313<br>/CAT315/CAT318/CAT320/CAT323/CAT324/CAT325/CAT326/CAT329/CAT330/<br>CAT336/CAT340/CAT345/CAT349/CAT375                   |
| Doosan used excavator  | DH(DX)35/55/60/70/75/80/150/200/215/220/225/235/260/300/350/37