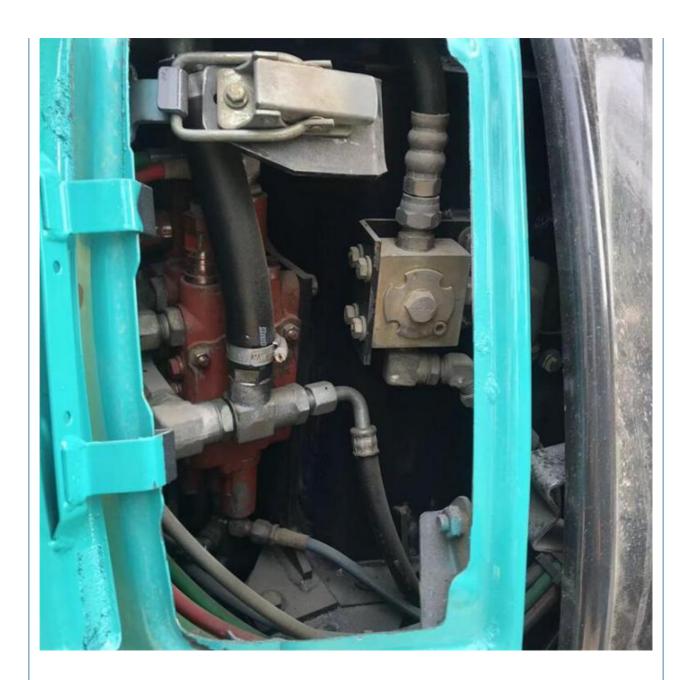

# 1850 Working Hours KOBELCO SK55 Crawler Excavator Digger For Construction Machinery

#### **Basic Information**

Place of Origin: Japan

• Price: \$13,200.00/units 1-3 units



### **Product Specification**

Showroom Location: None · Operating Weight: 5290KG 0.21m<sup>3</sup> . Bucket Capacity: • Machine Weight: 5000 KG • Hydraulic Cylinder Brand: Original • Hydraulic Pump Brand: Original • Hydraulic Valve Brand: Original YANMAR . Engine Brand: 28.3KW • Power: • Machinery Test Report: Provided • Video Outgoing-inspection: Provided

• Core Components: Pressure Vessel, Motor, Bearing, Pump,

Gearbox, Engine, PLC

Year: 2022Working Hours: 1850



## More Images









# **Products Description**





















## Models Of Excavators We Sell

other brands

| Komatsu used excavator | PC20/PC30/PC35/PC40/PC50/PC55/PC56/PC60/PC70/PC75/PC78/PC100/PC1 10/PC120/PC128/PC130/PC138/PC150/PC160/PC200/PC210/PC220/PC228/PC 240/PC270/PC300/PC350/PC360/PC400/PC450/PC460/PC490/PC650 |
|------------------------|----------------------------------------------------------------------------------------------------------------------------------------------------------------------------------------------|
| Carter used excavator  | CAT303/CAT305/CAT305.5/CAT306/CAT307/CAT308/CAT311/CAT312/CAT313<br>/CAT315/CAT318/CAT320/CAT323/CAT324/CAT325/CAT326/CAT329/CAT330/<br>CAT336/CAT340/CAT345/CAT349/CAT375                   |
| Doosan used excavator  | DH(DX)35/55/60/70/75/80/150/200/215/220/225/235/260/300/35