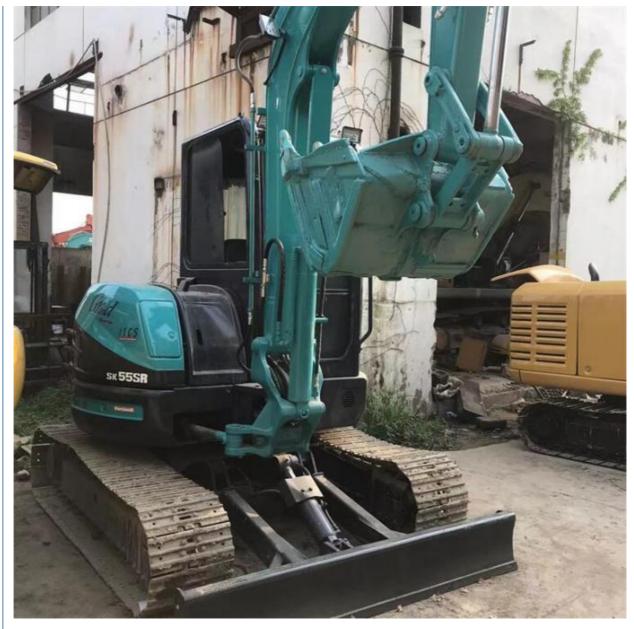

# 1850 Working Hours KOBELCO SK55 Crawler Excavator Digger For Construction Machinery

### **Product Specification**

Showroom Location: None · Operating Weight: 5290KG 0.21m<sup>3</sup> . Bucket Capacity: • Machine Weight: 5000 KG • Hydraulic Cylinder Brand: Original • Hydraulic Pump Brand: Original • Hydraulic Valve Brand: Original YANMAR . Engine Brand: 28.3KW • Power: • Machinery Test Report: Provided • Video Outgoing-inspection: Provided

• Core Components: Pressure Vessel, Motor, Bearing, Pump,

Gearbox, Engine, PLC

Year: 2022Working Hours: 1850