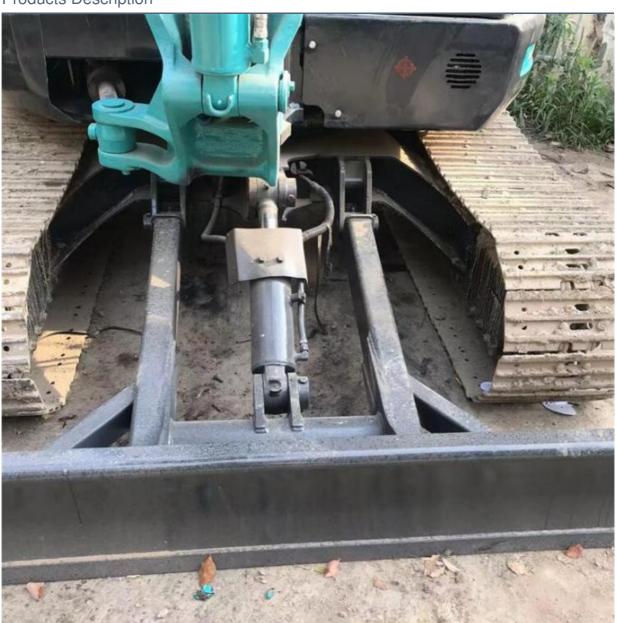

# 1850 Working Hours KOBELCO SK55 Crawler Excavator Digger For Construction Machinery

#### **Basic Information**

Place of Origin: Japan

• Price: \$13,200.00/units 1-3 units



### **Product Specification**

Showroom Location: None · Operating Weight: 5290KG 0.21m<sup>3</sup> . Bucket Capacity: • Machine Weight: 5000 KG • Hydraulic Cylinder Brand: Original • Hydraulic Pump Brand: Original • Hydraulic Valve Brand: Original YANMAR . Engine Brand: 28.3KW • Power: • Machinery Test Report: Provided • Video Outgoing-inspection: Provided

• Core Components: Pressure Vessel, Motor, Bearing, Pump,

Gearbox, Engine, PLC

Year: 2022Working Hours: 1850



## More Images









# **Products Description**





















## Models Of Excavators We Sell

other brands

| Komatsu used excavator | PC20/PC30/PC35/PC40/PC50/PC55/PC56/PC60/PC70/PC75/PC78/PC100/PC1 10/PC120/PC128/PC130/PC138/PC150/PC160/PC200/PC210/PC220/PC228/PC 240/PC270/PC300/PC350/PC360/PC400/PC450/PC460/PC490/PC650 |
|------------------------|----------------------------------------------------------------------------------------------------------------------------------------------------------------------------------------------|
| Carter used excavator  | CAT303/CAT305/CAT305.5/CAT306/CAT307/CAT308/CAT311/CAT312/CAT313<br>/CAT315/CAT318/CAT320/CAT323/CAT324/CAT325/CAT326/CAT329/CAT330/<br>CAT336/CAT340/CAT345/CAT349/CAT375                   |
| Doosan used excavator  | DH(DX)35/55/60/70/75/80/150/200/215/220/225/235/260/