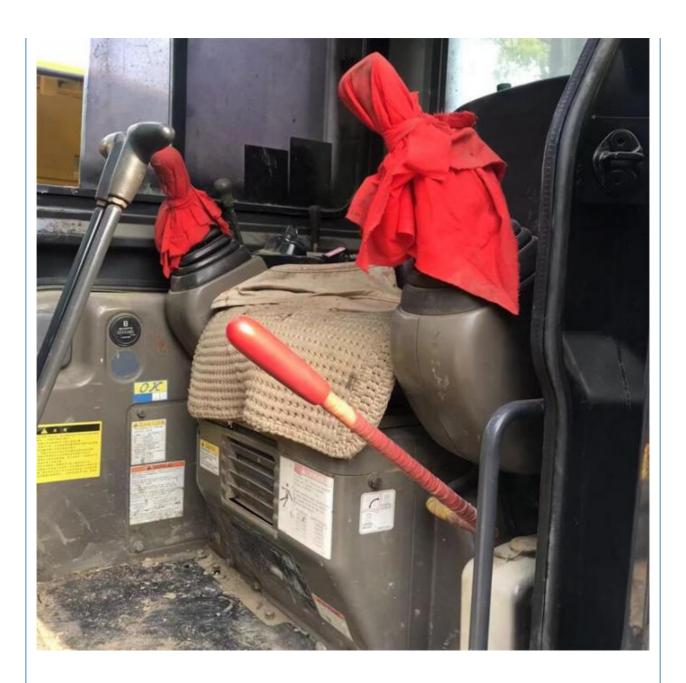

# 1850 Working Hours KOBELCO SK55 Crawler Excavator Digger For Construction Machinery

#### **Basic Information**

Place of Origin: Japan

• Price: \$13,200.00/units 1-3 units



### **Product Specification**

Showroom Location: None · Operating Weight: 5290KG 0.21m<sup>3</sup> . Bucket Capacity: • Machine Weight: 5000 KG • Hydraulic Cylinder Brand: Original • Hydraulic Pump Brand: Original • Hydraulic Valve Brand: Original YANMAR . Engine Brand: 28.3KW • Power: • Machinery Test Report: Provided • Video Outgoing-inspection: Provided

• Core Components: Pressure Vessel, Motor, Bearing, Pump,

Gearbox, Engine, PLC

Year: 2022Working Hours: 1850



## More Images









# **Products Description**





















## Models Of Excavators We Sell

other brands

| Komatsu used excavator | PC20/PC30/PC35/PC40/PC50/PC55/PC56/PC60/PC70/PC75/PC78/PC100/PC1 10/PC120/PC128/PC130/PC138/PC150/PC160/PC200/PC210/PC220/PC228/PC 240/PC270/PC300/PC350/PC360/PC400/PC450/PC460/PC490/PC650 |
|------------------------|----------------------------------------------------------------------------------------------------------------------------------------------------------------------------------------------|
| Carter used excavator  | CAT303/CAT305/CAT305.5/CAT306/CAT307/CAT308/CAT311/CAT312/CAT313<br>/CAT315/CAT318/CAT320/CAT323/CAT324/CAT325/CAT326/CAT329/CAT330/<br>CAT336/CAT340/CAT345/CAT349/CAT375                   |
| Doosan used excavator  | DH(DX)35/55/60/70/75/80/150/200/215/220/225/235/260/30