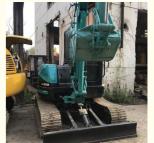

# 1850 Working Hours KOBELCO SK55 Crawler Excavator Digger For Construction Machinery

### **Product Specification**

Showroom Location: None · Operating Weight: 5290KG 0.21m<sup>3</sup> . Bucket Capacity: • Machine Weight: 5000 KG • Hydraulic Cylinder Brand: Original • Hydraulic Pump Brand: Original • Hydraulic Valve Brand: Original YANMAR . Engine Brand: 28.3KW • Power: • Machinery Test Report: Provided • Video Outgoing-inspection: Provided

• Core Components: Pressure Vessel, Motor, Bearing, Pump,

Gearbox, Engine, PLC

Year: 2022Working Hours: 1850