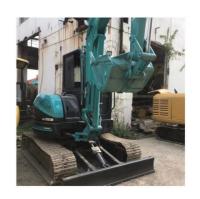

# 1850 Working Hours KOBELCO SK55 Crawler Excavator Digger For Construction Machinery

### **Product Specification**

Showroom Location: None · Operating Weight: 5290KG 0.21m<sup>3</sup> . Bucket Capacity: • Machine Weight: 5000 KG • Hydraulic Cylinder Brand: Original • Hydraulic Pump Brand: Original • Hydraulic Valve Brand: Original YANMAR . Engine Brand: 28.3KW • Power: • Machinery Test Report: Provided • Video Outgoing-inspection: Provided

• Core Components: Pressure Vessel, Motor, Bearing, Pump,

Gearbox, Engine, PLC

Year: 2022Working Hours: 1850