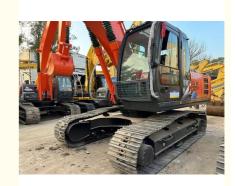

# 122KW Power Used Hitachi Excavator Zx200 In Japan With Original Hydraulic Pump

#### **Product Specification**

Showroom Location: None 20300KG · Operating Weight: 0.8m<sup>3</sup> . Bucket Capacity: • Machine Weight: 20000 KG • Hydraulic Cylinder Brand: Original • Hydraulic Pump Brand: Original • Hydraulic Valve Brand: Original ISUZU . Engine Brand: 122KW • Power: • Machinery Test Report: Provided • Video Outgoing-inspection: Provided