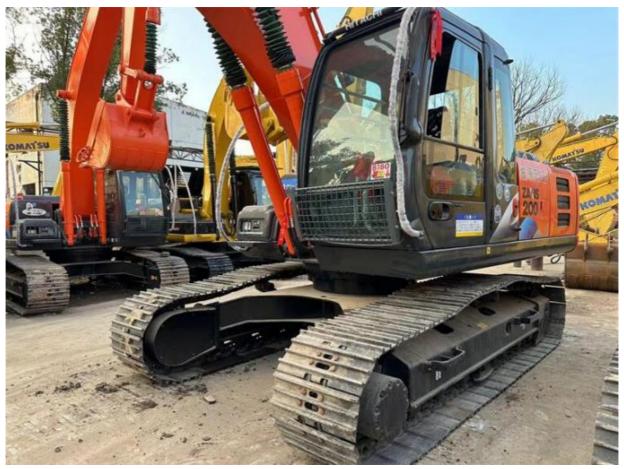

# 122KW Power Used Hitachi Excavator Zx200 In Japan With Original Hydraulic Pump

#### **Product Specification**

Showroom Location: None 20300KG · Operating Weight: 0.8m<sup>3</sup> . Bucket Capacity: • Machine Weight: 20000 KG • Hydraulic Cylinder Brand: Original • Hydraulic Pump Brand: Original • Hydraulic Valve Brand: Original ISUZU . Engine Brand: 122KW • Power: • Machinery Test Report: Provided • Video Outgoing-inspection: Provided