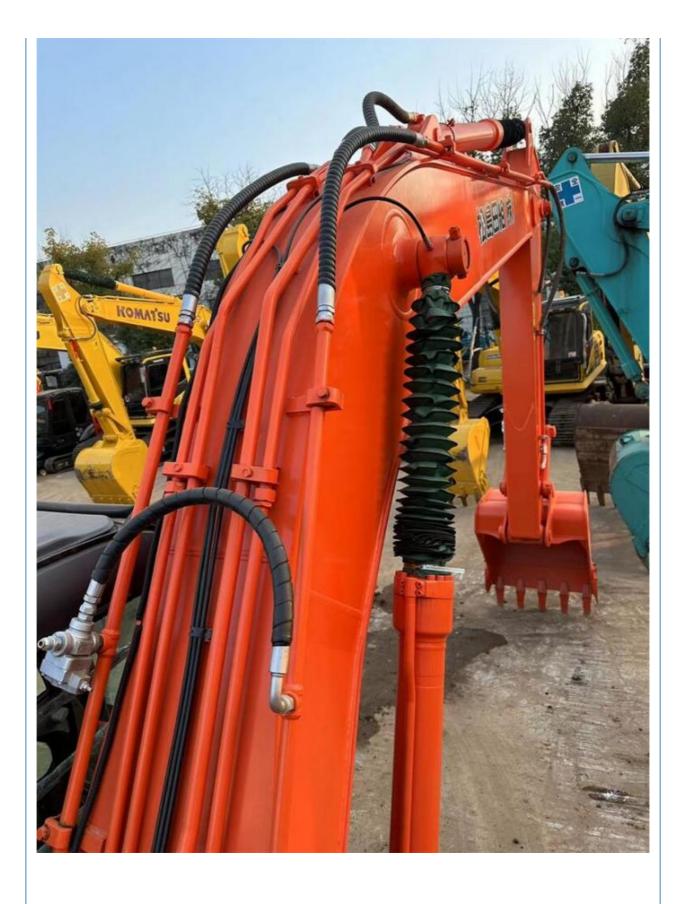

#### **Product Specification**

Showroom Location: None 20300KG · Operating Weight: 0.8m<sup>3</sup> . Bucket Capacity: • Machine Weight: 20000 KG • Hydraulic Cylinder Brand: Original • Hydraulic Pump Brand: Original • Hydraulic Valve Brand: Original ISUZU . Engine Brand: 122KW • Power: • Machinery Test Report: Provided • Video Outgoing-inspection: Provided

## More Images