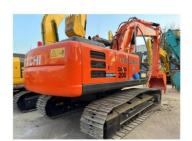

# 122KW Power Used Hitachi Excavator Zx200 In Japan With Original Hydraulic Pump

#### **Product Specification**

Showroom Location: None 20300KG · Operating Weight: 0.8m<sup>3</sup> . Bucket Capacity: • Machine Weight: 20000 KG • Hydraulic Cylinder Brand: Original • Hydraulic Pump Brand: Original • Hydraulic Valve Brand: Original ISUZU . Engine Brand: 122KW • Power: • Machinery Test Report: Provided • Video Outgoing-inspection: Provided