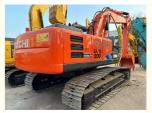

# 122KW Power Used Hitachi Excavator Zx200 In Japan With Original Hydraulic Pump

#### **Product Specification**

Showroom Location: None 20300KG · Operating Weight: 0.8m<sup>3</sup> . Bucket Capacity: • Machine Weight: 20000 KG • Hydraulic Cylinder Brand: Original • Hydraulic Pump Brand: Original • Hydraulic Valve Brand: Original ISUZU . Engine Brand: 122KW • Power: • Machinery Test Report: Provided • Video Outgoing-inspection: Provided