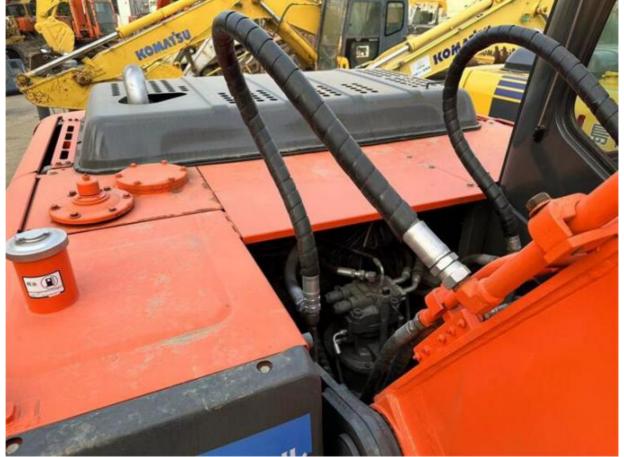

#### **Product Specification**

Showroom Location: None 20300KG · Operating Weight: 0.8m<sup>3</sup> . Bucket Capacity: • Machine Weight: 20000 KG • Hydraulic Cylinder Brand: Original • Hydraulic Pump Brand: Original • Hydraulic Valve Brand: Original ISUZU . Engine Brand: 122KW • Power: • Machinery Test Report: Provided • Video Outgoing-inspection: Provided

• Core Components: Pressure Vessel, Motor, Bearing, Gear,

Pump, Gearbox, Engine, PLC

Year: 2022Working Hours: 810