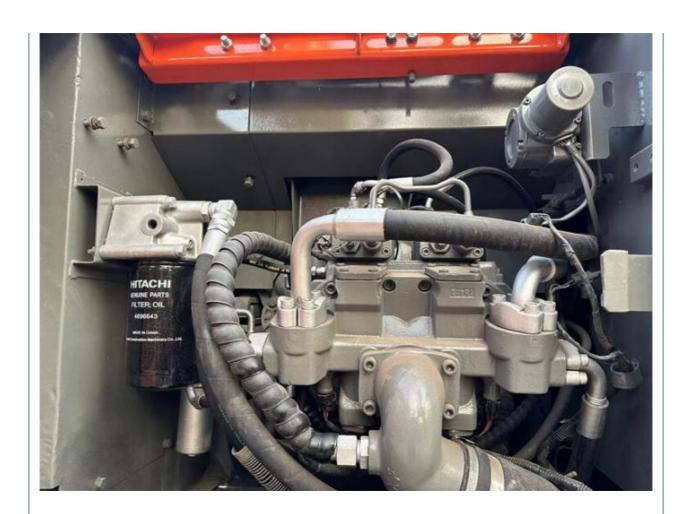

#### **Product Specification**

Showroom Location: None 20300KG · Operating Weight: 0.8m<sup>3</sup> . Bucket Capacity: • Machine Weight: 20000 KG • Hydraulic Cylinder Brand: Original • Hydraulic Pump Brand: Original • Hydraulic Valve Brand: Original ISUZU . Engine Brand: 122KW • Power: • Machinery Test Report: Provided • Video Outgoing-inspection: Provided

• Core Components: Pressure Vessel, Motor, Bearing, Gear,

Pump, Gearbox, Engine, PLC

Year: 2022Working Hours: 810