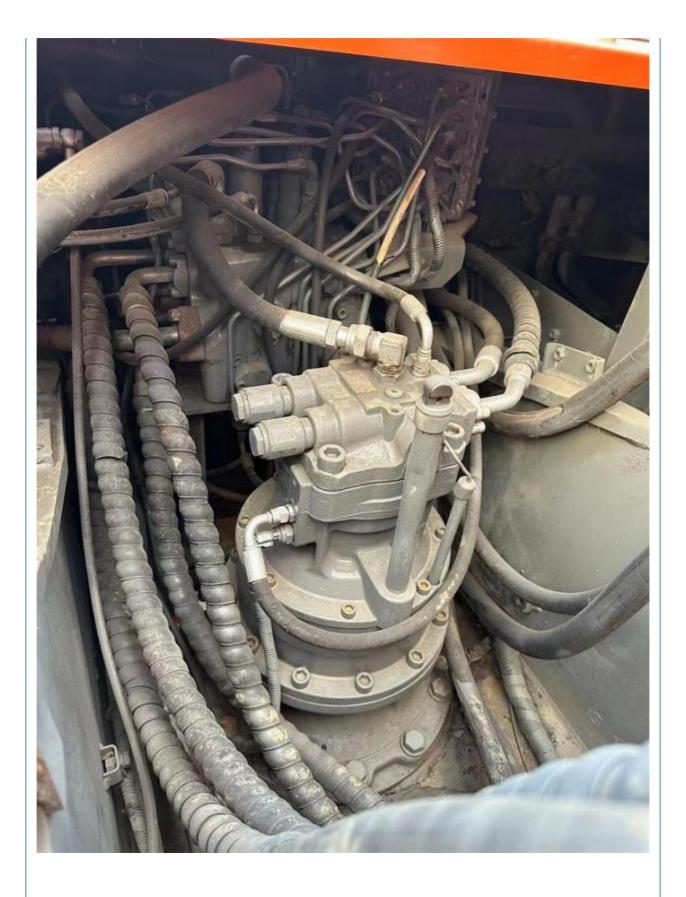

#### **Product Specification**

Showroom Location: None 20300KG · Operating Weight: 0.8m<sup>3</sup> . Bucket Capacity: • Machine Weight: 20000 KG • Hydraulic Cylinder Brand: Original • Hydraulic Pump Brand: Original • Hydraulic Valve Brand: Original ISUZU . Engine Brand: 122KW • Power: • Machinery Test Report: Provided • Video Outgoing-inspection: Provided

• Core Components: Pressure Vessel, Motor, Bearing, Gear,

Pump, Gearbox, Engine, PLC

Year: 2022Working Hours: 810