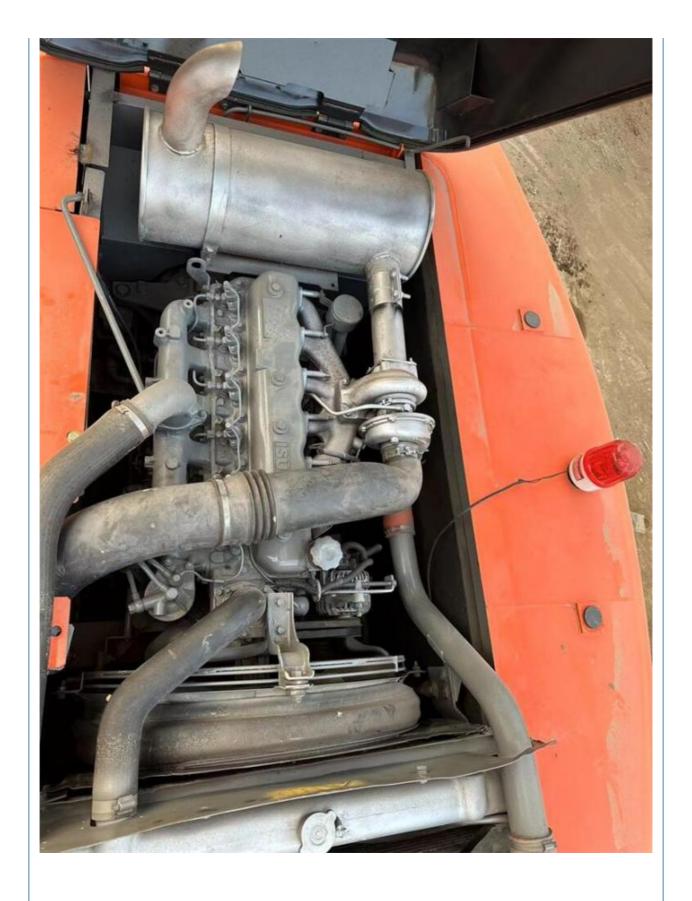

#### **Product Specification**

Showroom Location: None 20300KG · Operating Weight: 0.8m<sup>3</sup> . Bucket Capacity: • Machine Weight: 20000 KG • Hydraulic Cylinder Brand: Original • Hydraulic Pump Brand: Original • Hydraulic Valve Brand: Original ISUZU . Engine Brand: 122KW • Power: • Machinery Test Report: Provided • Video Outgoing-inspection: Provided

## More Images