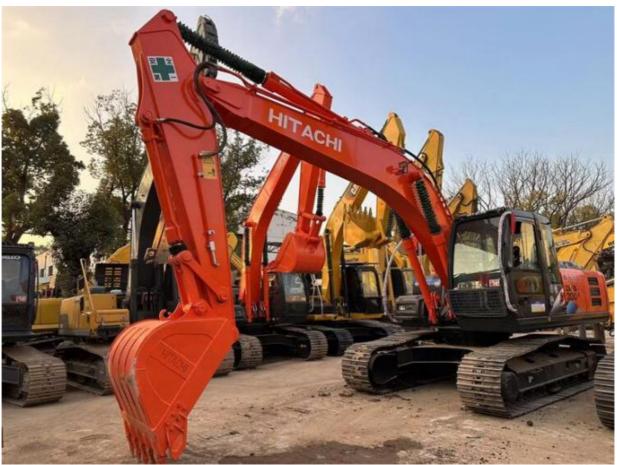

# 122KW Power Used Hitachi Excavator Zx200 In Japan With Original Hydraulic Pump

#### **Product Specification**

Showroom Location: None 20300KG · Operating Weight: 0.8m<sup>3</sup> . Bucket Capacity: • Machine Weight: 20000 KG • Hydraulic Cylinder Brand: Original • Hydraulic Pump Brand: Original • Hydraulic Valve Brand: Original ISUZU . Engine Brand: 122KW • Power: • Machinery Test Report: Provided • Video Outgoing-inspection: Provided

• Core Components: Pressure Vessel, Motor, Bearing, Gear,

Pump, Gearbox, Engine, PLC

Year: 2022Working Hours: 810