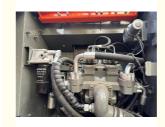

#### **Product Specification**

Showroom Location: None 20300KG · Operating Weight: 0.8m<sup>3</sup> . Bucket Capacity: • Machine Weight: 20000 KG • Hydraulic Cylinder Brand: Original • Hydraulic Pump Brand: Original • Hydraulic Valve Brand: Original ISUZU . Engine Brand: 122KW • Power: • Machinery Test Report: Provided • Video Outgoing-inspection: Provided

• Core Components: Pressure Vessel, Motor, Bearing, Gear,

Pump, Gearbox, Engine, PLC

Year: 2022Working Hours: 810