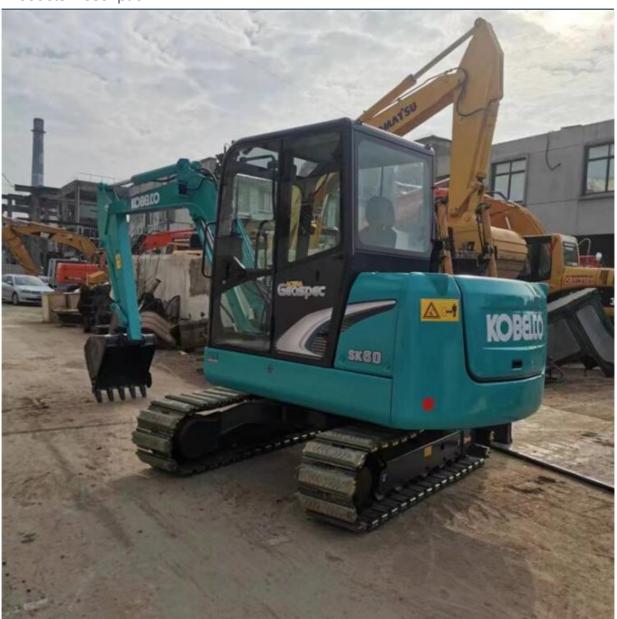

# 35.5KW Hydraulic Crawler Excavator SK60 SK60-8 6 Ton Track Diggers For Japan Used

### **Product Specification**

Showroom Location: None · Operating Weight: 5610KG 0.22m<sup>3</sup> . Bucket Capacity: • Machine Weight: 6000 KG • Hydraulic Cylinder Brand: Original • Hydraulic Pump Brand: Original Hydraulic Valve Brand: Original YANMAR . Engine Brand: 35.5KW • Power: • Machinery Test Report: Provided • Video Outgoing-inspection: Provided

• Core Components: Pressure Vessel, Motor, Bearing, Pump,

Gearbox, Engine, PLC

Year: 2023Working Hours: 1000