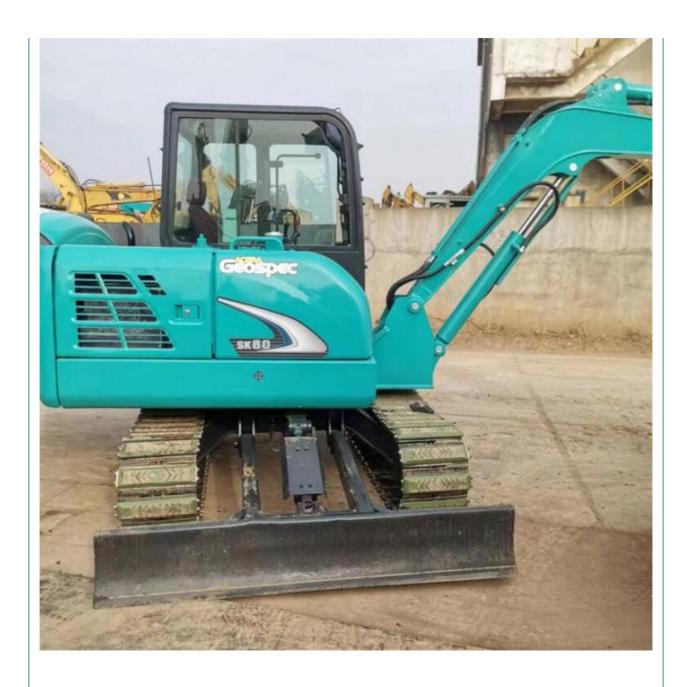

# 35.5KW Hydraulic Crawler Excavator SK60 SK60-8 6 Ton Track Diggers For Japan Used

### **Product Specification**

Showroom Location: None · Operating Weight: 5610KG 0.22m<sup>3</sup> . Bucket Capacity: • Machine Weight: 6000 KG • Hydraulic Cylinder Brand: Original • Hydraulic Pump Brand: Original Hydraulic Valve Brand: Original YANMAR . Engine Brand: 35.5KW • Power: • Machinery Test Report: Provided • Video Outgoing-inspection: Provided

• Core Components: Pressure Vessel, Motor, Bearing, Pump,

Gearbox, Engine, PLC

Year: 2023Working Hours: 1000