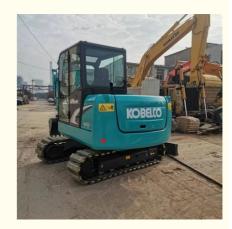

# 35.5KW Hydraulic Crawler Excavator SK60 SK60-8 6 Ton Track Diggers For Japan Used

### **Product Specification**

Showroom Location: None · Operating Weight: 5610KG 0.22m<sup>3</sup> . Bucket Capacity: • Machine Weight: 6000 KG • Hydraulic Cylinder Brand: Original • Hydraulic Pump Brand: Original Hydraulic Valve Brand: Original YANMAR . Engine Brand: 35.5KW • Power: • Machinery Test Report: Provided • Video Outgoing-inspection: Provided