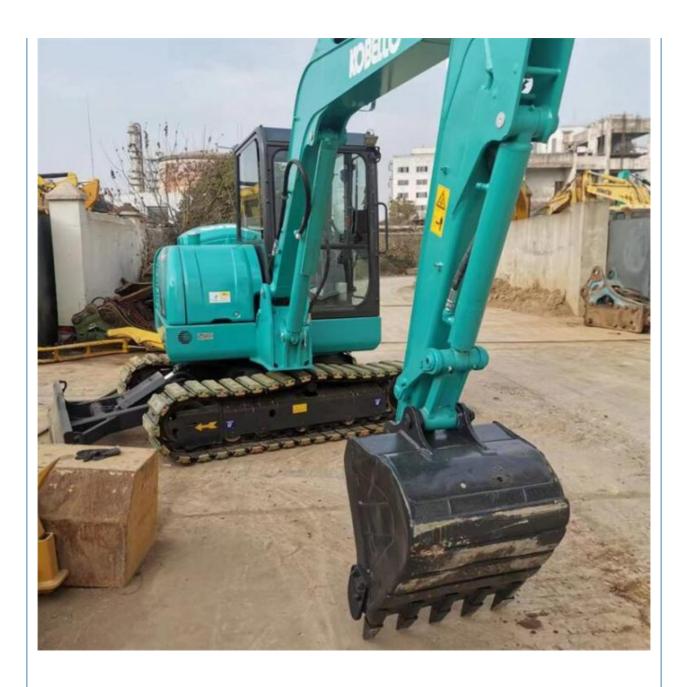

# 35.5KW Hydraulic Crawler Excavator SK60 SK60-8 6 Ton Track Diggers For Japan Used

### **Product Specification**

Showroom Location: None · Operating Weight: 5610KG 0.22m<sup>3</sup> . Bucket Capacity: • Machine Weight: 6000 KG • Hydraulic Cylinder Brand: Original • Hydraulic Pump Brand: Original Hydraulic Valve Brand: Original YANMAR . Engine Brand: 35.5KW • Power: • Machinery Test Report: Provided • Video Outgoing-inspection: Provided