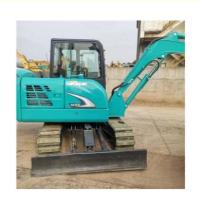

# 35.5KW Hydraulic Crawler Excavator SK60 SK60-8 6 Ton Track Diggers For Japan Used

### **Product Specification**

Showroom Location: None · Operating Weight: 5610KG 0.22m<sup>3</sup> . Bucket Capacity: • Machine Weight: 6000 KG • Hydraulic Cylinder Brand: Original • Hydraulic Pump Brand: Original Hydraulic Valve Brand: Original YANMAR . Engine Brand: 35.5KW • Power: • Machinery Test Report: Provided • Video Outgoing-inspection: Provided