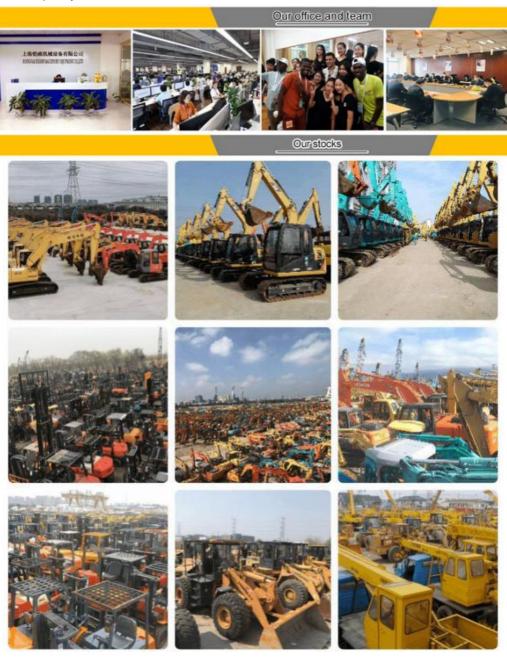

### Company Profile

Shanghai Kaishu Machinery Equipment Co., Ltd was established in 2017, we have our own factory which covers an area of 67,000 square meters, with 200 employees. As a leading used excavator supplier in China, Shanghai Kaishu Machinery Equipment Co., Ltd has numerous construction machinery. Our teams are composed of a purchasing team, a technical support team, a vehicle-parts supply center, a foreign trade sales team and a quality testing center. Our full range of products include: used excavators, used loaders, used graders, used bulldozers, used forklifts, used cranes and other used construction machinery products. Our engineering machines are mainly from China, the United States, Japan, South Korea and other manufacturing countries, quality assurance is our hallmark. Our machines are sold to many regions at home and abroad, and we have rich export experience.

You are welcome to visit us. So you can see how many used excavators we have in stock and the condition of them. We can pick you up at Shanghai Air port.

Shanghai Kaishu Machinery Equipment Co., Ltd.

15821620827