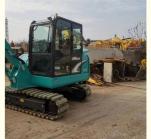

# 35.5KW Hydraulic Crawler Excavator SK60 SK60-8 6 Ton Track Diggers For Japan Used

### **Product Specification**

Showroom Location: None · Operating Weight: 5610KG 0.22m<sup>3</sup> . Bucket Capacity: • Machine Weight: 6000 KG • Hydraulic Cylinder Brand: Original • Hydraulic Pump Brand: Original Hydraulic Valve Brand: Original YANMAR . Engine Brand: 35.5KW • Power: • Machinery Test Report: Provided • Video Outgoing-inspection: Provided

• Core Components: Pressure Vessel, Motor, Bearing, Pump,

Gearbox, Engine, PLC

Year: 2023Working Hours: 1000