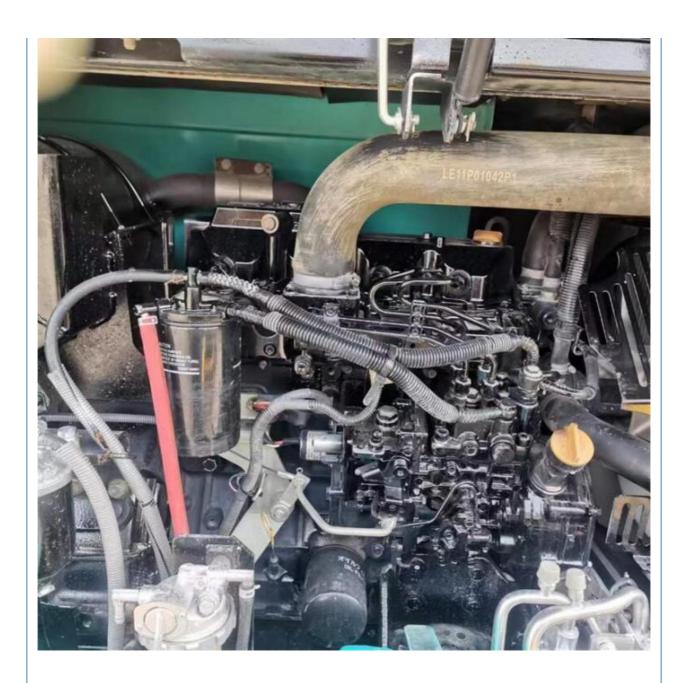

### **Product Specification**

Showroom Location: None · Operating Weight: 5610KG 0.22m<sup>3</sup> . Bucket Capacity: • Machine Weight: 6000 KG • Hydraulic Cylinder Brand: Original • Hydraulic Pump Brand: Original Hydraulic Valve Brand: Original YANMAR . Engine Brand: 35.5KW • Power: • Machinery Test Report: Provided • Video Outgoing-inspection: Provided