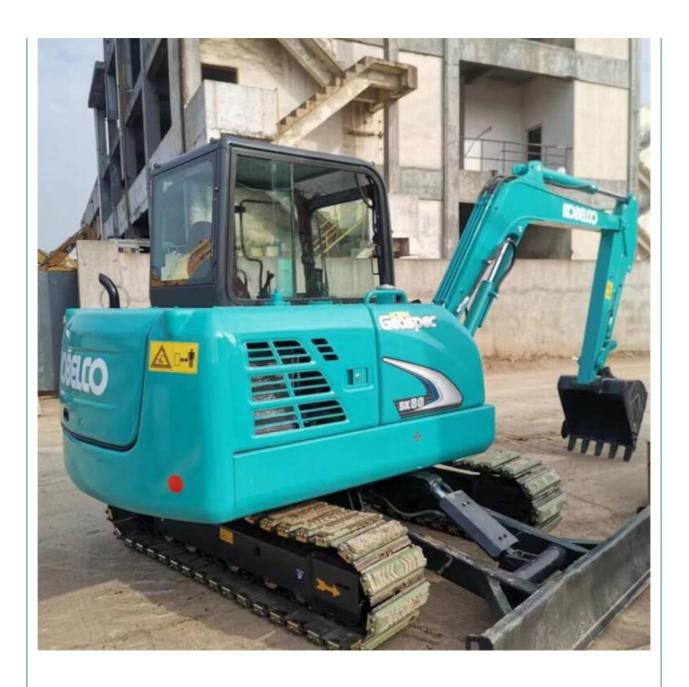

### **Product Specification**

Showroom Location: None · Operating Weight: 5610KG 0.22m<sup>3</sup> . Bucket Capacity: • Machine Weight: 6000 KG • Hydraulic Cylinder Brand: Original • Hydraulic Pump Brand: Original Hydraulic Valve Brand: Original YANMAR . Engine Brand: 35.5KW • Power: • Machinery Test Report: Provided • Video Outgoing-inspection: Provided

• Core Components: Pressure Vessel, Motor, Bearing, Pump,

Gearbox, Engine, PLC

Year: 2023Working Hours: 1000