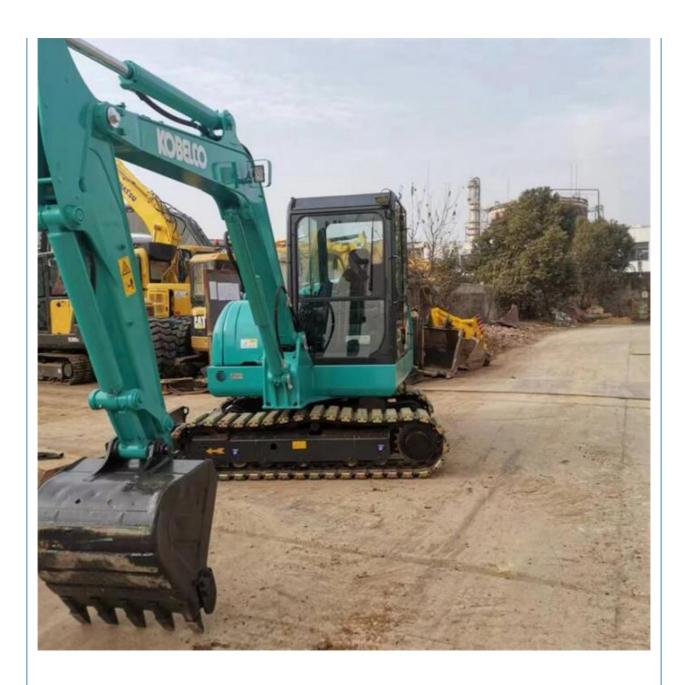

# 35.5KW Hydraulic Crawler Excavator SK60 SK60-8 6 Ton Track Diggers For Japan Used

### **Product Specification**

Showroom Location: None · Operating Weight: 5610KG 0.22m<sup>3</sup> . Bucket Capacity: • Machine Weight: 6000 KG • Hydraulic Cylinder Brand: Original • Hydraulic Pump Brand: Original Hydraulic Valve Brand: Original YANMAR . Engine Brand: 35.5KW • Power: • Machinery Test Report: Provided • Video Outgoing-inspection: Provided