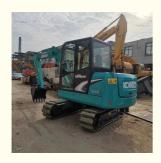

# 35.5KW Hydraulic Crawler Excavator SK60 SK60-8 6 Ton Track Diggers For Japan Used

### **Product Specification**

Showroom Location: None · Operating Weight: 5610KG 0.22m<sup>3</sup> . Bucket Capacity: • Machine Weight: 6000 KG • Hydraulic Cylinder Brand: Original • Hydraulic Pump Brand: Original Hydraulic Valve Brand: Original YANMAR . Engine Brand: 35.5KW • Power: • Machinery Test Report: Provided • Video Outgoing-inspection: Provided