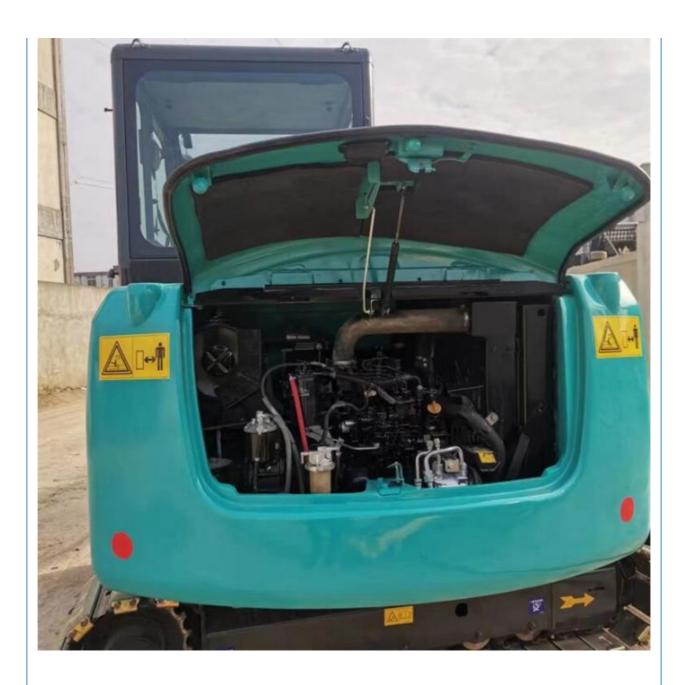

### **Product Specification**

Showroom Location: None · Operating Weight: 5610KG 0.22m<sup>3</sup> . Bucket Capacity: • Machine Weight: 6000 KG • Hydraulic Cylinder Brand: Original • Hydraulic Pump Brand: Original Hydraulic Valve Brand: Original YANMAR . Engine Brand: 35.5KW • Power: • Machinery Test Report: Provided • Video Outgoing-inspection: Provided

• Core Components: Pressure Vessel, Motor, Bearing, Pump,

Gearbox, Engine, PLC

Year: 2023Working Hours: 1000