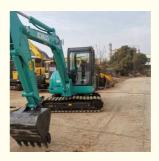

# 35.5KW Hydraulic Crawler Excavator SK60 SK60-8 6 Ton Track Diggers For Japan Used

### **Product Specification**

Showroom Location: None · Operating Weight: 5610KG 0.22m<sup>3</sup> . Bucket Capacity: • Machine Weight: 6000 KG • Hydraulic Cylinder Brand: Original • Hydraulic Pump Brand: Original Hydraulic Valve Brand: Original YANMAR . Engine Brand: 35.5KW • Power: • Machinery Test Report: Provided • Video Outgoing-inspection: Provided

• Core Components: Pressure Vessel, Motor, Bearing, Pump,

Gearbox, Engine, PLC

Year: 2023Working Hours: 1000