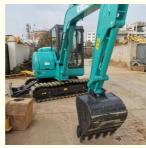

# 35.5KW Hydraulic Crawler Excavator SK60 SK60-8 6 Ton Track Diggers For Japan Used

### **Product Specification**

Showroom Location: None · Operating Weight: 5610KG 0.22m<sup>3</sup> . Bucket Capacity: • Machine Weight: 6000 KG • Hydraulic Cylinder Brand: Original • Hydraulic Pump Brand: Original Hydraulic Valve Brand: Original YANMAR . Engine Brand: 35.5KW • Power: • Machinery Test Report: Provided • Video Outgoing-inspection: Provided