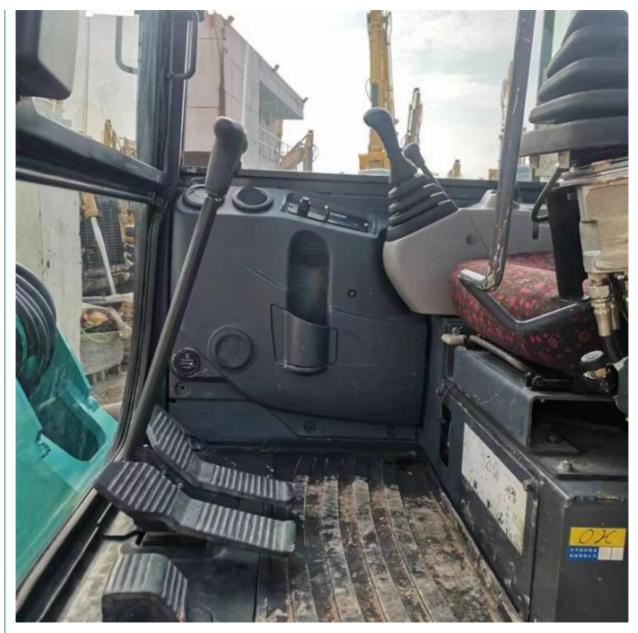

### **Product Specification**

Showroom Location: None · Operating Weight: 5610KG 0.22m<sup>3</sup> . Bucket Capacity: • Machine Weight: 6000 KG • Hydraulic Cylinder Brand: Original • Hydraulic Pump Brand: Original Hydraulic Valve Brand: Original YANMAR . Engine Brand: 35.5KW • Power: • Machinery Test Report: Provided • Video Outgoing-inspection: Provided