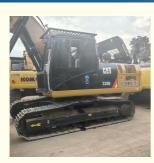

# Original Hydraulic Pump 2020 Made in Japan Crawler Caterpillar Used CAT 330D Excavator

## **Product Specification**

- Showroom Location:
- Operating Weight: 33750 KG
  Bucket Capacity: 1.6 M<sup>3</sup>
  Machine Weight: 30000 KG
- Hydraulic Cylinder Brand: Original
- Hydraulic Pump Brand: OriginalHydraulic Valve Brand: Original
- Engine Brand:
- Power:
- Machinery Test Report: Provided
- Video Outgoing-inspection: Provided
- Core Components: Pressure Vessel, Motor, Bearing, Gear, Pump, Gearbox, Engine, PLC

### More Images