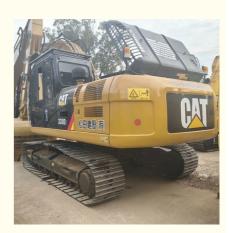

# Original Hydraulic Pump 2020 Made in Japan Crawler Caterpillar Used CAT 330D Excavator

## **Product Specification**

- Showroom Location:
- Operating Weight: 33750 KG
  Bucket Capacity: 1.6 M<sup>3</sup>
  Machine Weight: 30000 KG
- Hydraulic Cylinder Brand: Original
- Hydraulic Pump Brand: OriginalHydraulic Valve Brand: Original
- Engine Brand:
- Power:
- Machinery Test Report: Provided
- Video Outgoing-inspection: Provided
- Core Components: Pressure Vessel, Motor, Bearing, Gear, Pump, Gearbox, Engine, PLC

### More Images