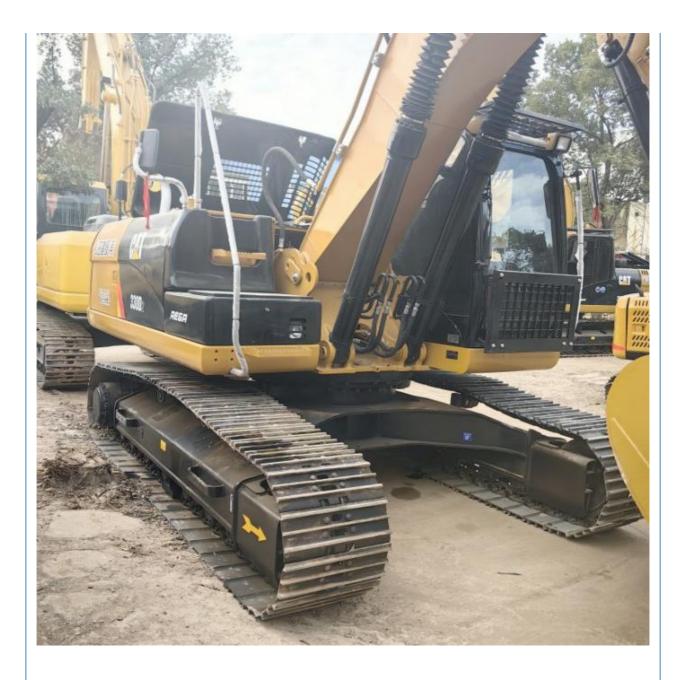

n Crawler Caterpillar Used CAT 330D Excavator

## **Basic Information**

- Place of Origin:
- Price:
- Packaging Details:
- Supply Ability:

### Japan

- \$42,000.00/units 1-3 units
- Bulk cargo.
   Flat rack.
- 3. Container.

None

Caterpillar

200 KW

100 Unit/Units per Month



## **Product Specification**

- Showroom Location:
- Operating Weight: 33750 KG
  Bucket Capacity: 1.6 M<sup>3</sup>
  Machine Weight: 30000 KG
- Hydraulic Cylinder Brand: Original
- Hydraulic Pump Brand: OriginalHydraulic Valve Brand: Original
- Engine Brand:
- Power:
- Machinery Test Report: Provided
- Video Outgoing-inspection: Provided
- Core Components: Pressure Vessel, Motor, Bearing, Gear, Pump, Gearbox, Engine, PLC

2020

2000

- Year:
- Working Hours:



### More Images









# Product Description





















## Models Of Excavators We Sell

| Komatsu used<br>excavator  | PC20/PC30/PC35/PC40/PC50/PC55/PC56/PC60/PC70/PC75/PC78/PC10<br>0/PC110/PC120/PC128/PC130/PC138/PC150/PC160/PC200/PC210/PC22<br>0/PC228/PC240/PC270/PC300/PC350/PC360/PC400/PC450/PC460/PC49<br>0/PC650 |
|----------------------------|--------------------------------------------------------------------------------------------------------------------------------------------------------------------------------------------------------|
| Carter used excavator      | CAT303/CAT305/CAT305.5/CAT306/CAT307/CAT308/CAT311/CAT312/C<br>AT313/CAT315/CAT318/CAT320/CAT323/CAT324/CAT325/CAT326/CAT3<br>29/CAT330/CAT336/CAT340/CAT345/CAT349/CAT375                             |
| Doosan used excavator      | DH(DX)35/55/60/70/75/8