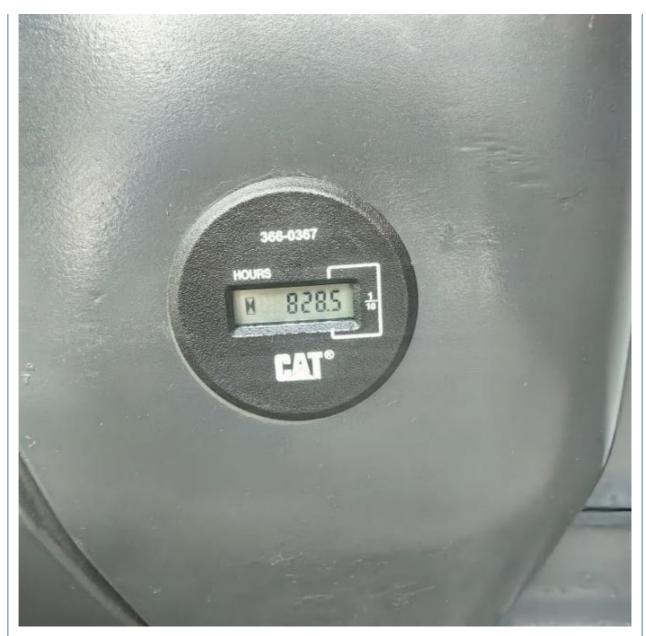

illar Used CAT 330D Excavator

## **Basic Information**

- Place of Origin:
- Price:
- Packaging Details:
- Supply Ability:

### Japan

- \$42,000.00/units 1-3 units
- Bulk cargo.
   Flat rack.
- 3. Container.

None

Caterpillar

200 KW

100 Unit/Units per Month



## **Product Specification**

- Showroom Location:
- Operating Weight: 33750 KG
  Bucket Capacity: 1.6 M<sup>3</sup>
  Machine Weight: 30000 KG
- Hydraulic Cylinder Brand: Original
- Hydraulic Pump Brand: OriginalHydraulic Valve Brand: Original
- Engine Brand:
- Power:
- Machinery Test Report: Provided
- Video Outgoing-inspection: Provided
- Core Components: Pressure Vessel, Motor, Bearing, Gear, Pump, Gearbox, Engine, PLC

2020

2000

- Year:
- Working Hours:



### More Images









# Product Description





















## Models Of Excavators We Sell

| Komatsu used<br>excavator  | PC20/PC30/PC35/PC40/PC50/PC55/PC56/PC60/PC70/PC75/PC78/PC10<br>0/PC110/PC120/PC128/PC130/PC138/PC150/PC160/PC200/PC210/PC22<br>0/PC228/PC240/PC270/PC300/PC350/PC360/PC400/PC450/PC460/PC49<br>0/PC650 |
|----------------------------|--------------------------------------------------------------------------------------------------------------------------------------------------------------------------------------------------------|
| Carter used excavator      | CAT303/CAT305/CAT305.5/CAT306/CAT307/CAT308/CAT311/CAT312/C<br>AT313/CAT315/CAT318/CAT320/CAT323/CAT324/CAT325/CAT326/CAT3<br>29/CAT330/CAT336/CAT340/CAT345/CAT349/CAT375                             |
| Doosan used excavator      | DH(DX)35/55/60/70/75/80/150/200/215/22