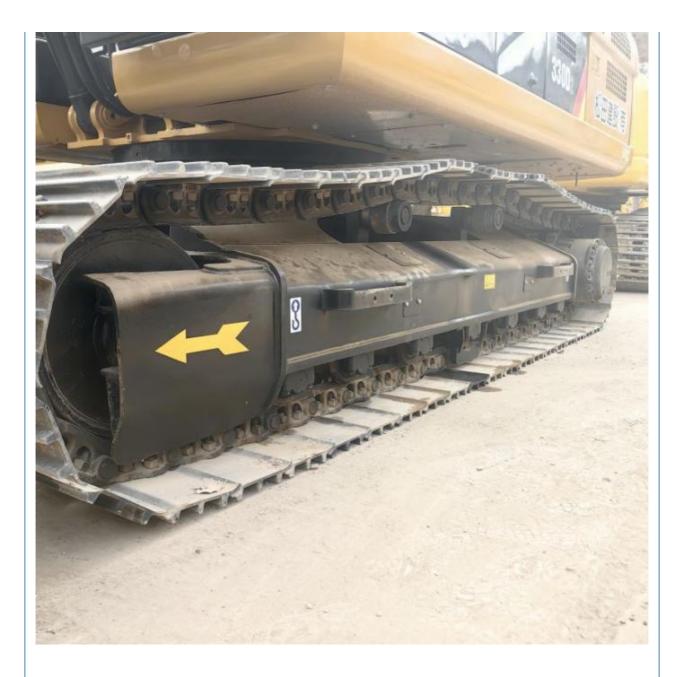

## **Product Specification**

- Showroom Location:
- Operating Weight: 33750 KG
  Bucket Capacity: 1.6 M<sup>3</sup>
  Machine Weight: 30000 KG
- Hydraulic Cylinder Brand: Original
- Hydraulic Pump Brand: OriginalHydraulic Valve Brand: Original
- Engine Brand:
- Power:
- Machinery Test Report: Provided
- Video Outgoing-inspection: Provided
- Core Components: Pressure Vessel, Motor, Bearing, Gear, Pump, Gearbox, Engine, PLC