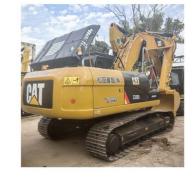

# Original Hydraulic Pump 2020 Made in Japan Crawler Caterpillar Used CAT 330D Excavator

## **Product Specification**

- Showroom Location:
- Operating Weight: 33750 KG
  Bucket Capacity: 1.6 M<sup>3</sup>
  Machine Weight: 30000 KG
- Hydraulic Cylinder Brand: Original
- Hydraulic Pump Brand: OriginalHydraulic Valve Brand: Original
- Engine Brand:
- Power:
- Machinery Test Report: Provided
- Video Outgoing-inspection: Provided
- Core Components: Pressure Vessel, Motor, Bearing, Gear, Pump, Gearbox, Engine, PLC

### More Images