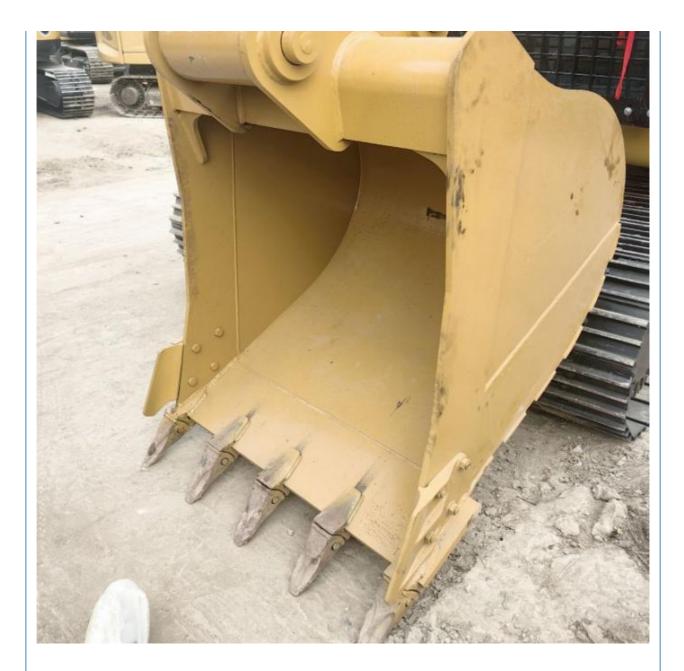

## **Product Specification**

- Showroom Location:
- Operating Weight: 33750 KG
  Bucket Capacity: 1.6 M<sup>3</sup>
  Machine Weight: 30000 KG
- Hydraulic Cylinder Brand: Original
- Hydraulic Pump Brand: OriginalHydraulic Valve Brand: Original
- Engine Brand:
- Power:
- Machinery Test Report: Provided
- Video Outgoing-inspection: Provided
- Core Components: Pressure Vessel, Motor, Bearing, Gear, Pump, Gearbox, Engine, PLC