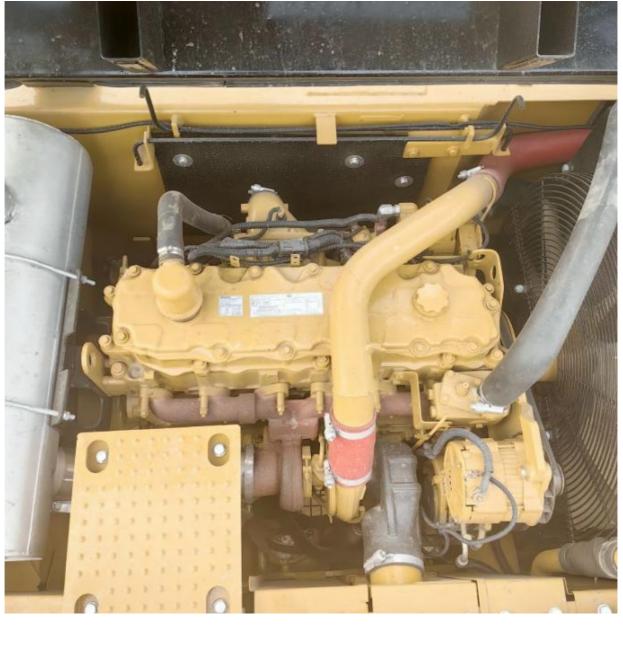

## **Product Specification**

- Showroom Location:
- Operating Weight: 33750 KG
  Bucket Capacity: 1.6 M<sup>3</sup>
  Machine Weight: 30000 KG
- Hydraulic Cylinder Brand: Original
- Hydraulic Pump Brand: OriginalHydraulic Valve Brand: Original
- Engine Brand:
- Power:
- Machinery Test Report: Provided
- Video Outgoing-inspection: Provided
- Core Components: Pressure Vessel, Motor, Bearing, Gear, Pump, Gearbox, Engine, PLC