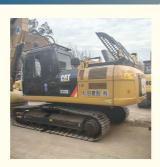

# Original Hydraulic Pump 2020 Made in Japan Crawler Caterpillar Used CAT 330D Excavator

## **Product Specification**

- Showroom Location:
- Operating Weight: 33750 KG
  Bucket Capacity: 1.6 M<sup>3</sup>
  Machine Weight: 30000 KG
- Hydraulic Cylinder Brand: Original
- Hydraulic Pump Brand: OriginalHydraulic Valve Brand: Original
- Engine Brand:
- Power:
- Machinery Test Report: Provided
- Video Outgoing-inspection: Provided
- Core Components: Pressure Vessel, Motor, Bearing, Gear, Pump, Gearbox, Engine, PLC

### More Images