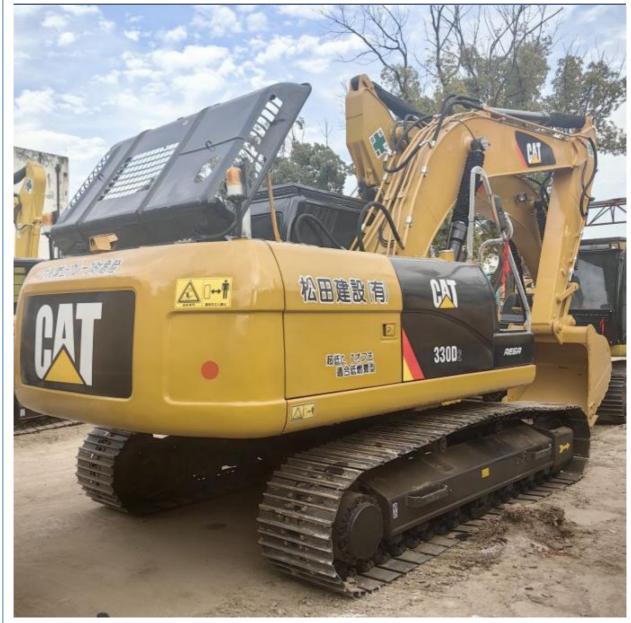

pan Crawler Caterpillar Used CAT 330D Excavator

## **Basic Information**

- Place of Origin:
- Price:
- Packaging Details:
- Supply Ability:

### Japan

- \$42,000.00/units 1-3 units
- Bulk cargo.
   Flat rack.
- 3. Container.

None

Caterpillar

200 KW

100 Unit/Units per Month



## **Product Specification**

- Showroom Location:
- Operating Weight: 33750 KG
  Bucket Capacity: 1.6 M<sup>3</sup>
  Machine Weight: 30000 KG
- Hydraulic Cylinder Brand: Original
- Hydraulic Pump Brand: OriginalHydraulic Valve Brand: Original
- Engine Brand:
- Power:
- Machinery Test Report: Provided
- Video Outgoing-inspection: Provided
- Core Components: Pressure Vessel, Motor, Bearing, Gear, Pump, Gearbox, Engine, PLC

2020

2000

- Year:
- Working Hours:



### More Images









# Product Description





















## Models Of Excavators We Sell

| Komatsu used<br>excavator  | PC20/PC30/PC35/PC40/PC50/PC55/PC56/PC60/PC70/PC75/PC78/PC10<br>0/PC110/PC120/PC128/PC130/PC138/PC150/PC160/PC200/PC210/PC22<br>0/PC228/PC240/PC270/PC300/PC350/PC360/PC400/PC450/PC460/PC49<br>0/PC650 |
|----------------------------|--------------------------------------------------------------------------------------------------------------------------------------------------------------------------------------------------------|
| Carter used excavator      | CAT303/CAT305/CAT305.5/CAT306/CAT307/CAT308/CAT311/CAT312/C<br>AT313/CAT315/CAT318/CAT320/CAT323/CAT324/CAT325/CAT326/CAT3<br>29/CAT330/CAT336/CAT340/CAT345/CAT349/CAT375                             |
| Doosan used excavator      | DH(DX)35/55/60/70/75