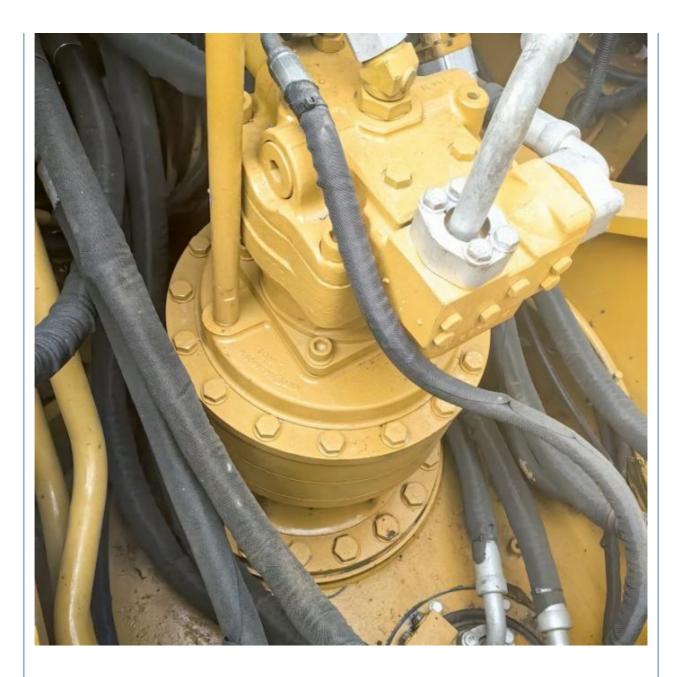

## **Product Specification**

- Showroom Location:
- Operating Weight: 33750 KG
  Bucket Capacity: 1.6 M<sup>3</sup>
  Machine Weight: 30000 KG
- Hydraulic Cylinder Brand: Original
- Hydraulic Pump Brand: OriginalHydraulic Valve Brand: Original
- Engine Brand:
- Power:
- Machinery Test Report: Provided
- Video Outgoing-inspection: Provided
- Core Components: Pressure Vessel, Motor, Bearing, Gear, Pump, Gearbox, Engine, PLC