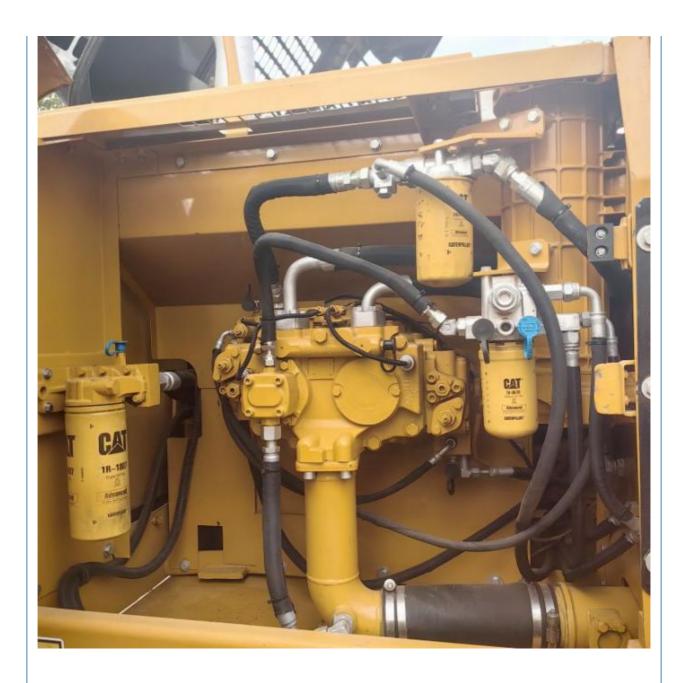

## **Product Specification**

- Showroom Location:
- Operating Weight: 33750 KG
  Bucket Capacity: 1.6 M<sup>3</sup>
  Machine Weight: 30000 KG
- Hydraulic Cylinder Brand: Original
- Hydraulic Pump Brand: OriginalHydraulic Valve Brand: Original
- Engine Brand:
- Power:
- Machinery Test Report: Provided
- Video Outgoing-inspection: Provided
- Core Components: Pressure Vessel, Motor, Bearing, Gear, Pump, Gearbox, Engine, PLC