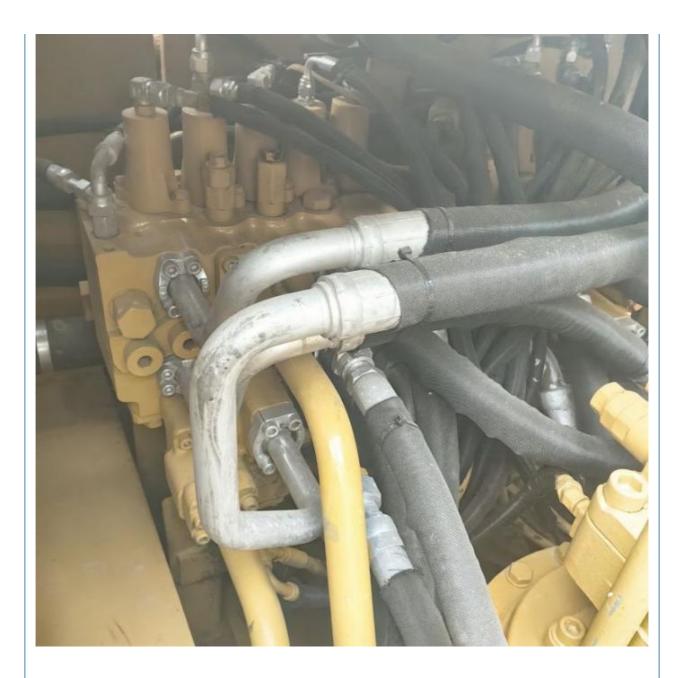

## **Product Specification**

- Showroom Location:
- Operating Weight: 33750 KG
  Bucket Capacity: 1.6 M<sup>3</sup>
  Machine Weight: 30000 KG
- Hydraulic Cylinder Brand: Original
- Hydraulic Pump Brand: OriginalHydraulic Valve Brand: Original
- Engine Brand:
- Power:
- Machinery Test Report: Provided
- Video Outgoing-inspection: Provided
- Core Components: Pressure Vessel, Motor, Bearing, Gear, Pump, Gearbox, Engine, PLC