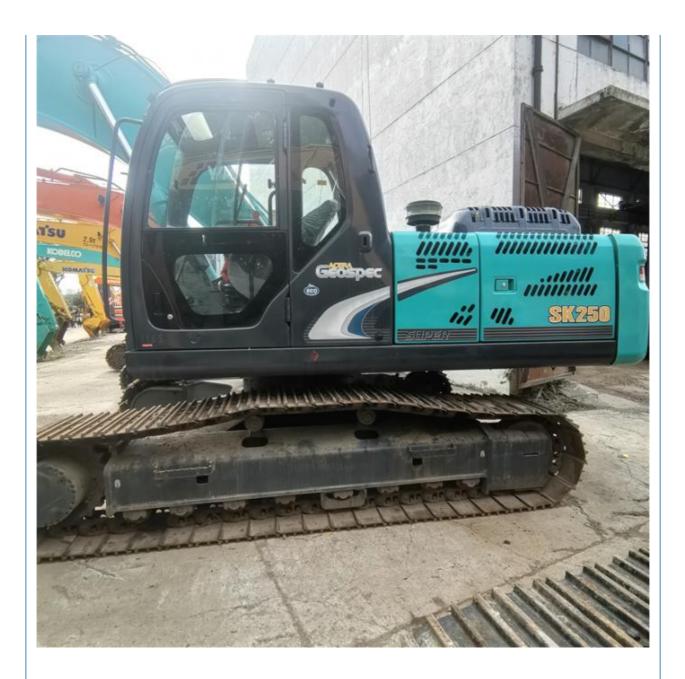

## 25 Ton Used Kobelco SK250 Excavator 250 Mining Digging Machine in **Excellent Condition**

### **Product Specification**

• Showroom Location: None 24700KG • Operating Weight: 1.1m<sup>3</sup> Bucket Capacity: 25000 KG • Machine Weight: • Hydraulic Cylinder Brand: Original • Hydraulic Pump Brand: Original • Hydraulic Valve Brand: Original HINO . Engine Brand: 131KW • Power: • Machinery Test Report: Provided • Video Outgoing-inspection: Provided • Core Components: Pressure Vessel, Motor, Bearing, Pump, Gearbox, Engine, PLC • Year: 2019 Working Hours: 2519

### More Images