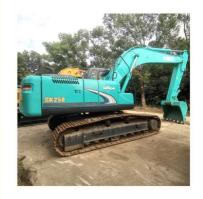

## 25 Ton Used Kobelco SK250 Excavator 250 Mining Digging Machine in **Excellent Condition**

### **Product Specification**

• Showroom Location: None 24700KG • Operating Weight: 1.1m<sup>3</sup> Bucket Capacity: 25000 KG • Machine Weight: • Hydraulic Cylinder Brand: Original • Hydraulic Pump Brand: Original • Hydraulic Valve Brand: Original HINO . Engine Brand: 131KW • Power: • Machinery Test Report: Provided • Video Outgoing-inspection: Provided • Core Components: Pressure Vessel, Motor, Bearing, Pump, Gearbox, Engine, PLC • Year: 2019 Working Hours: 2519