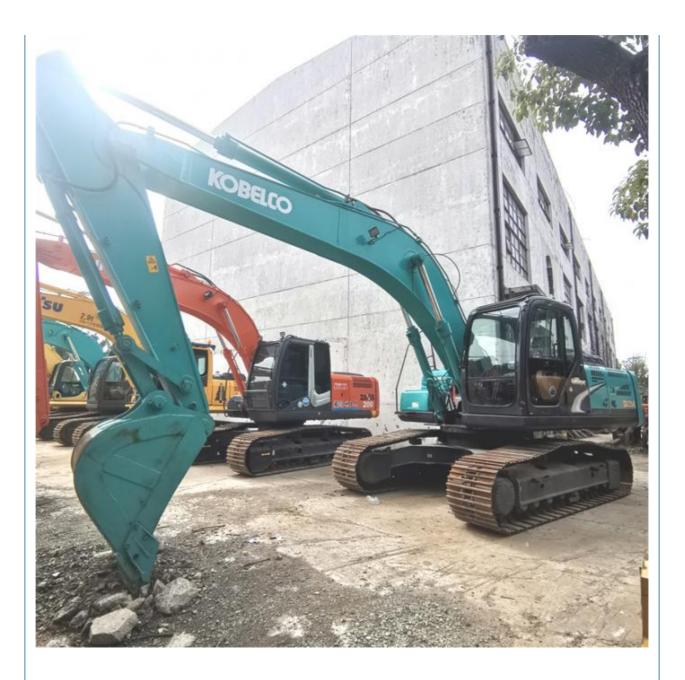

## 25 Ton Used Kobelco SK250 Excavator 250 Mining Digging Machine in **Excellent Condition**

### **Product Specification**

• Showroom Location: None 24700KG • Operating Weight: 1.1m<sup>3</sup> Bucket Capacity: 25000 KG • Machine Weight: • Hydraulic Cylinder Brand: Original • Hydraulic Pump Brand: Original • Hydraulic Valve Brand: Original HINO . Engine Brand: 131KW • Power: • Machinery Test Report: Provided • Video Outgoing-inspection: Provided • Core Components: Pressure Vessel, Motor, Bearing, Pump, Gearbox, Engine, PLC • Year: 2019 Working Hours: 2519