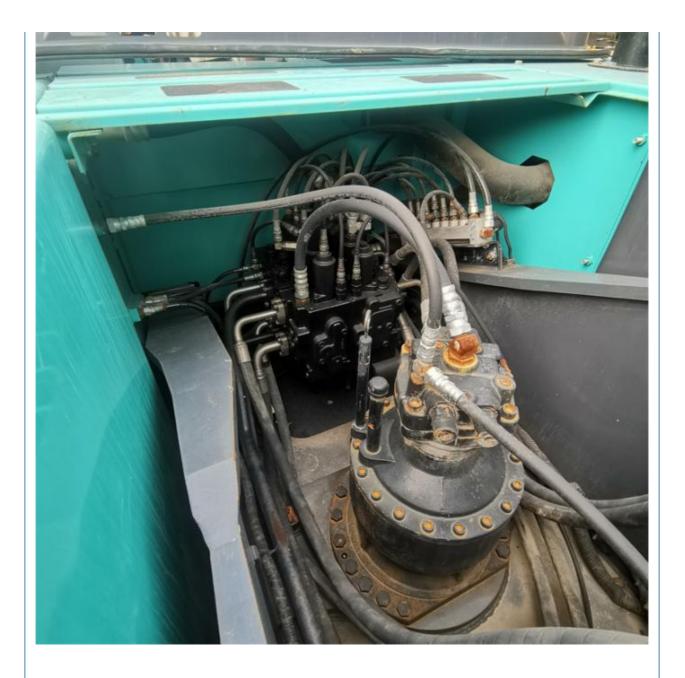

### **Product Specification**

• Showroom Location: None 24700KG • Operating Weight: 1.1m<sup>3</sup> Bucket Capacity: 25000 KG • Machine Weight: • Hydraulic Cylinder Brand: Original • Hydraulic Pump Brand: Original • Hydraulic Valve Brand: Original HINO . Engine Brand: 131KW • Power: • Machinery Test Report: Provided • Video Outgoing-inspection: Provided • Core Components: Pressure Vessel, Motor, Bearing, Pump, Gearbox, Engine, PLC • Year: 2019 Working Hours: 2519

### More Images