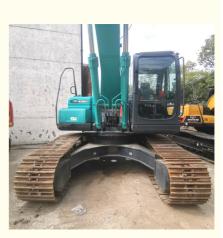

## 25 Ton Used Kobelco SK250 Excavator 250 Mining Digging Machine in **Excellent Condition**

### **Product Specification**

• Showroom Location: None 24700KG • Operating Weight: 1.1m<sup>3</sup> Bucket Capacity: 25000 KG • Machine Weight: • Hydraulic Cylinder Brand: Original • Hydraulic Pump Brand: Original • Hydraulic Valve Brand: Original HINO . Engine Brand: 131KW • Power: • Machinery Test Report: Provided • Video Outgoing-inspection: Provided • Core Components: Pressure Vessel, Motor, Bearing, Pump, Gearbox, Engine, PLC • Year: 2019 Working Hours: 2519