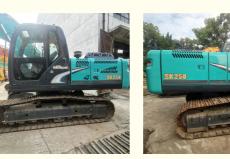

## 25 Ton Used Kobelco SK250 Excavator 250 Mining Digging Machine in **Excellent Condition**

### **Product Specification**

• Showroom Location: None 24700KG • Operating Weight: 1.1m<sup>3</sup> Bucket Capacity: 25000 KG • Machine Weight: • Hydraulic Cylinder Brand: Original • Hydraulic Pump Brand: Original • Hydraulic Valve Brand: Original HINO . Engine Brand: 131KW • Power: • Machinery Test Report: Provided • Video Outgoing-inspection: Provided • Core Components: Pressure Vessel, Motor, Bearing, Pump, Gearbox, Engine, PLC • Year: 2019 Working Hours: 2519