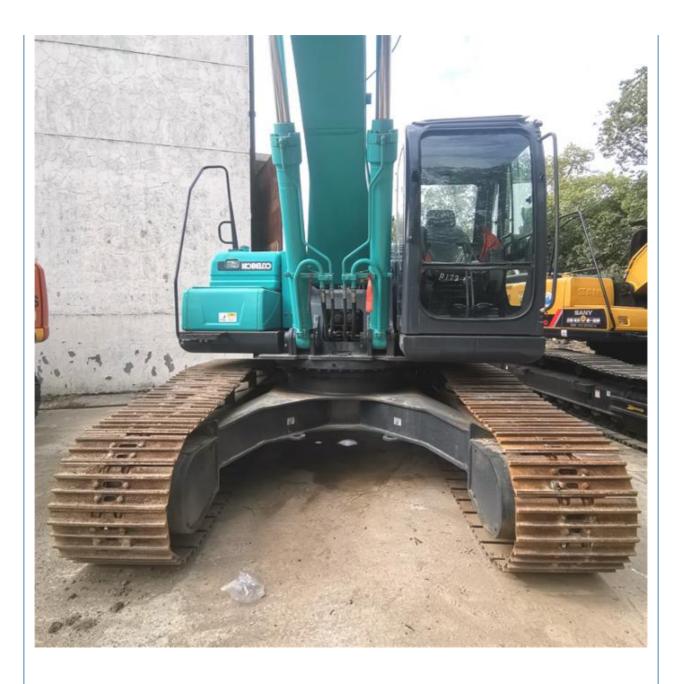

## 25 Ton Used Kobelco SK250 Excavator 250 Mining Digging Machine in **Excellent Condition**

# for more products please visit us on used-crawlerexcavator.com

### **Basic Information**

- Place of Origin:
- Price:
- Japan
  - \$28,000.00/units 1-3 units



### **Product Specification**

• Showroom Location: None 24700KG • Operating Weight: 1.1m<sup>3</sup> Bucket Capacity: 25000 KG • Machine Weight: • Hydraulic Cylinder Brand: Original • Hydraulic Pump Brand: Original • Hydraulic Valve Brand: Original HINO . Engine Brand: 131KW • Power: • Machinery Test Report: Provided • Video Outgoing-inspection: Provided • Core Components: Pressure Vessel, Motor, Bearing, Pump, Gearbox, Engine, PLC • Year: 2019 Working Hours: 2519



### More Images





























# Models Of Excavators We Sell

| Komatsu used<br>excavator  | PC20/PC30/PC35/PC40/PC50/PC55/PC56/PC60/PC70/PC75/PC78/PC100/PC1<br>10/PC120/PC128/PC130/PC138/PC150/PC160/PC200/PC210/PC220/PC228/PC<br>240/PC270/PC300/PC350/PC360/PC400/PC450/PC460/PC490/PC650 |
|----------------------------|----------------------------------------------------------------------------------------------------------------------------------------------------------------------------------------------------|
| Carter used<br>excavator   | CAT303/CAT305/CAT305.5/CAT306/CAT307/CAT308/CAT311/CAT312/CAT313<br>/CAT315/CAT318/CAT320/CAT323/CAT324/CAT325/CAT326/CAT329/CAT330/<br>CAT336/CAT340/CAT345/CAT349/CAT375                         |
| Doosan used<br>excavator   | DH(DX)35/55/60/70/75/80/150/200/215/220/2