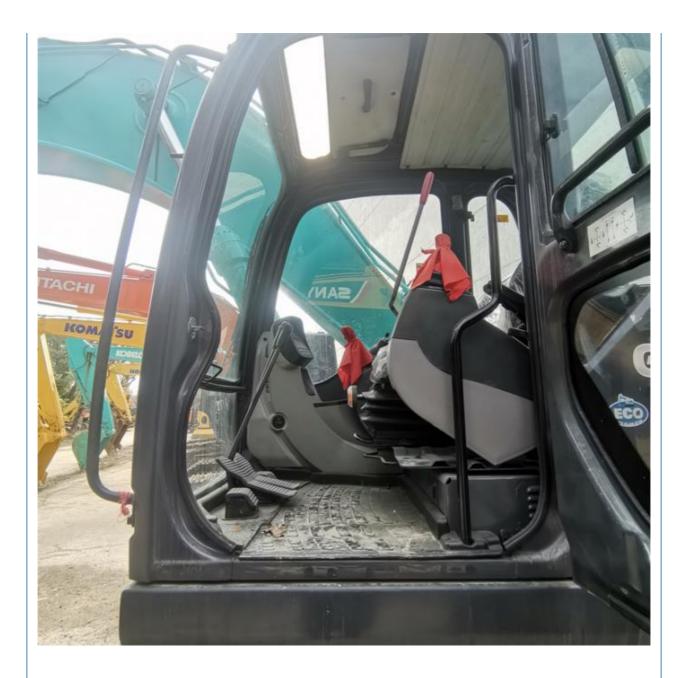

## 25 Ton Used Kobelco SK250 Excavator 250 Mining Digging Machine in **Excellent Condition**

# for more products please visit us on used-crawlerexcavator.com

### **Basic Information**

- Place of Origin:
- Price:
- Japan
  - \$28,000.00/units 1-3 units



### **Product Specification**

• Showroom Location: None 24700KG • Operating Weight: 1.1m<sup>3</sup> Bucket Capacity: 25000 KG • Machine Weight: • Hydraulic Cylinder Brand: Original • Hydraulic Pump Brand: Original • Hydraulic Valve Brand: Original HINO . Engine Brand: 131KW • Power: • Machinery Test Report: Provided • Video Outgoing-inspection: Provided • Core Components: Pressure Vessel, Motor, Bearing, Pump, Gearbox, Engine, PLC • Year: 2019 Working Hours: 2519



### More Images





























# Models Of Excavators We Sell

| Komatsu used<br>excavator  | PC20/PC30/PC35/PC40/PC50/PC55/PC56/PC60/PC70/PC75/PC78/PC100/PC1<br>10/PC120/PC128/PC130/PC138/PC150/PC160/PC200/PC210/PC220/PC228/PC<br>240/PC270/PC300/PC350/PC360/PC400/PC450/PC460/PC490/PC650 |
|----------------------------|----------------------------------------------------------------------------------------------------------------------------------------------------------------------------------------------------|
| Carter used<br>excavator   | CAT303/CAT305/CAT305.5/CAT306/CAT307/CAT308/CAT311/CAT312/CAT313<br>/CAT315/CAT318/CAT320/CAT323/CAT324/CAT325/CAT326/CAT329/CAT330/<br>CAT336/CAT340/CAT345/CAT349/CAT375                         |
| Doosan used<br>excavator   | DH(DX)35/55/60/70/75/80/150/200/215