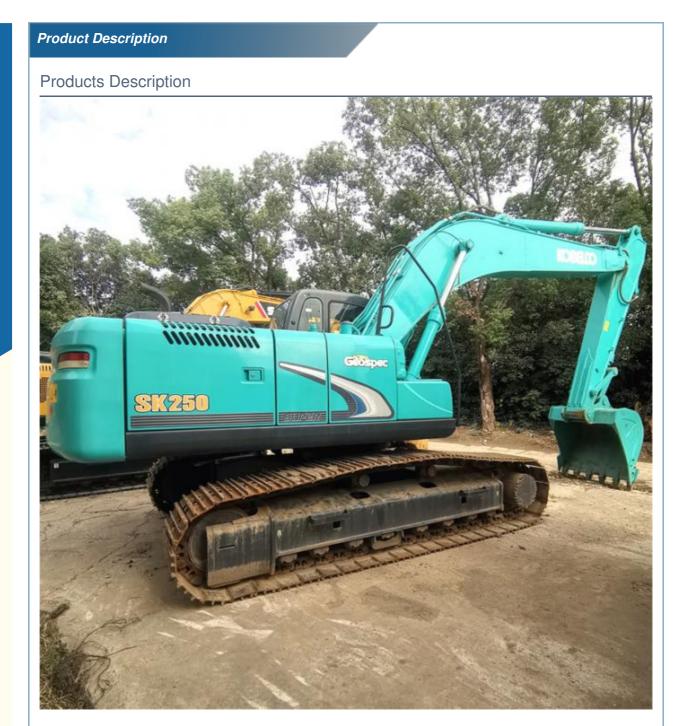

## 25 Ton Used Kobelco SK250 Excavator 250 Mining Digging Machine in **Excellent Condition**

### **Product Specification**

• Showroom Location: None 24700KG • Operating Weight: 1.1m<sup>3</sup> Bucket Capacity: 25000 KG • Machine Weight: • Hydraulic Cylinder Brand: Original • Hydraulic Pump Brand: Original • Hydraulic Valve Brand: Original HINO . Engine Brand: 131KW • Power: • Machinery Test Report: Provided • Video Outgoing-inspection: Provided • Core Components: Pressure Vessel, Motor, Bearing, Pump, Gearbox, Engine, PLC • Year: 2019 Working Hours: 2519

### More Images