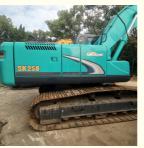

## 25 Ton Used Kobelco SK250 Excavator 250 Mining Digging Machine in **Excellent Condition**

### **Product Specification**

• Showroom Location: None 24700KG • Operating Weight: 1.1m<sup>3</sup> Bucket Capacity: 25000 KG • Machine Weight: • Hydraulic Cylinder Brand: Original • Hydraulic Pump Brand: Original • Hydraulic Valve Brand: Original HINO . Engine Brand: 131KW • Power: • Machinery Test Report: Provided • Video Outgoing-inspection: Provided • Core Components: Pressure Vessel, Motor, Bearing, Pump, Gearbox, Engine, PLC • Year: 2019 Working Hours: 2519