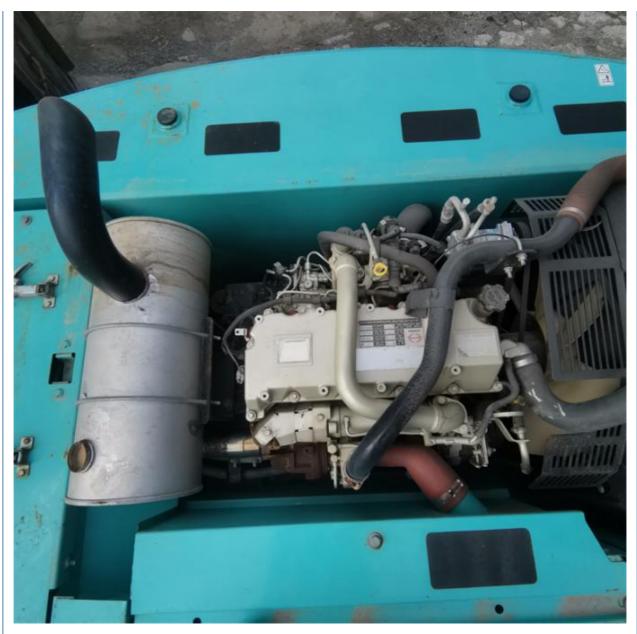

### **Product Specification**

• Showroom Location: None 24700KG • Operating Weight: 1.1m<sup>3</sup> Bucket Capacity: 25000 KG • Machine Weight: • Hydraulic Cylinder Brand: Original • Hydraulic Pump Brand: Original • Hydraulic Valve Brand: Original HINO . Engine Brand: 131KW • Power: • Machinery Test Report: Provided • Video Outgoing-inspection: Provided • Core Components: Pressure Vessel, Motor, Bearing, Pump, Gearbox, Engine, PLC • Year: 2019 Working Hours: 2519

### More Images