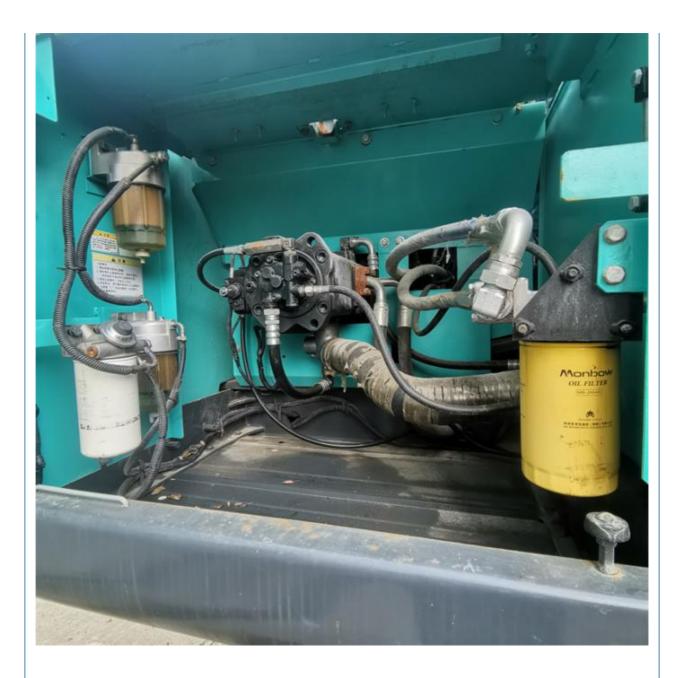

## 25 Ton Used Kobelco SK250 Excavator 250 Mining Digging Machine in **Excellent Condition**

# for more products please visit us on used-crawlerexcavator.com

### **Basic Information**

- Place of Origin:
- Price:
- Japan
  - \$28,000.00/units 1-3 units



### **Product Specification**

• Showroom Location: None 24700KG • Operating Weight: 1.1m<sup>3</sup> Bucket Capacity: 25000 KG • Machine Weight: • Hydraulic Cylinder Brand: Original • Hydraulic Pump Brand: Original • Hydraulic Valve Brand: Original HINO . Engine Brand: 131KW • Power: • Machinery Test Report: Provided • Video Outgoing-inspection: Provided • Core Components: Pressure Vessel, Motor, Bearing, Pump, Gearbox, Engine, PLC • Year: 2019 Working Hours: 2519



### More Images





























# Models Of Excavators We Sell

| Komatsu used<br>excavator  | PC20/PC30/PC35/PC40/PC50/PC55/PC56/PC60/PC70/PC75/PC78/PC100/PC1<br>10/PC120/PC128/PC130/PC138/PC150/PC160/PC200/PC210/PC220/PC228/PC<br>240/PC270/PC300/PC350/PC360/PC400/PC450/PC460/PC490/PC650 |
|----------------------------|----------------------------------------------------------------------------------------------------------------------------------------------------------------------------------------------------|
| Carter used<br>excavator   | CAT303/CAT305/CAT305.5/CAT306/CAT307/CAT308/CAT311/CAT312/CAT313<br>/CAT315/CAT318/CAT320/CAT323/CAT324/CAT325/CAT326/CAT329/CAT330/<br>CAT336/CAT340/CAT345/CAT349/CAT375                         |
| Doosan used<br>excavator   | DH(DX)35/55/60/70/75/80/150/200/215/220/225