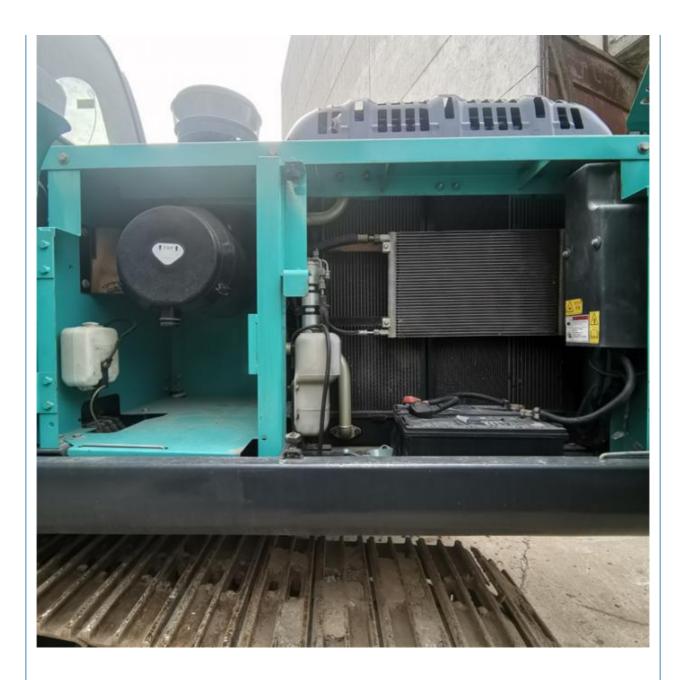

## 25 Ton Used Kobelco SK250 Excavator 250 Mining Digging Machine in **Excellent Condition**

# for more products please visit us on used-crawlerexcavator.com

### **Basic Information**

- Place of Origin:
- Price:
- Japan
  - \$28,000.00/units 1-3 units



### **Product Specification**

• Showroom Location: None 24700KG • Operating Weight: 1.1m<sup>3</sup> Bucket Capacity: 25000 KG • Machine Weight: • Hydraulic Cylinder Brand: Original • Hydraulic Pump Brand: Original • Hydraulic Valve Brand: Original HINO . Engine Brand: 131KW • Power: • Machinery Test Report: Provided • Video Outgoing-inspection: Provided • Core Components: Pressure Vessel, Motor, Bearing, Pump, Gearbox, Engine, PLC • Year: 2019 Working Hours: 2519



### More Images





























# Models Of Excavators We Sell

| Komatsu used<br>excavator  | PC20/PC30/PC35/PC40/PC50/PC55/PC56/PC60/PC70/PC75/PC78/PC100/PC1<br>10/PC120/PC128/PC130/PC138/PC150/PC160/PC200/PC210/PC220/PC228/PC<br>240/PC270/PC300/PC350/PC360/PC400/PC450/PC460/PC490/PC650 |
|----------------------------|----------------------------------------------------------------------------------------------------------------------------------------------------------------------------------------------------|
| Carter used<br>excavator   | CAT303/CAT305/CAT305.5/CAT306/CAT307/CAT308/CAT311/CAT312/CAT313<br>/CAT315/CAT318/CAT320/CAT323/CAT324/CAT325/CAT326/CAT329/CAT330/<br>CAT336/CAT340/CAT345/CAT349/CAT375                         |
| Doosan used<br>excavator   | DH(DX)35/55/60/70/75/80/150/200/215/220