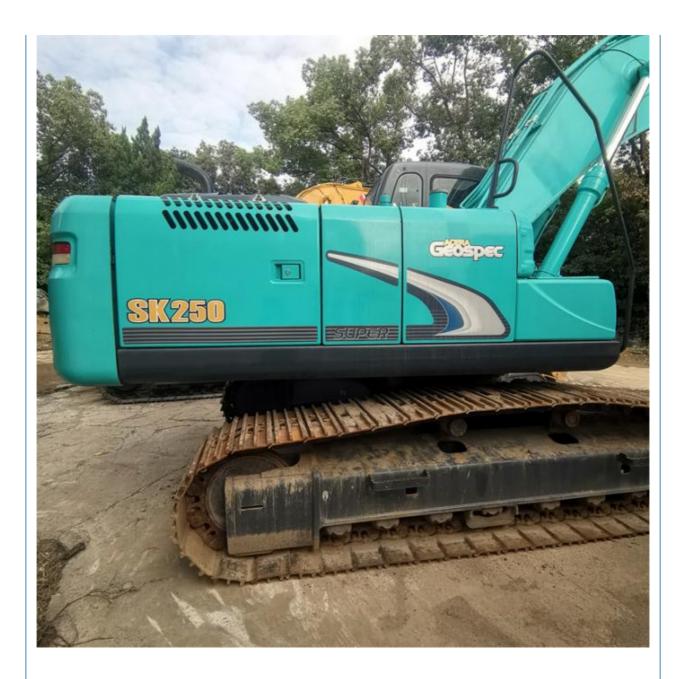

## 25 Ton Used Kobelco SK250 Excavator 250 Mining Digging Machine in **Excellent Condition**

### **Product Specification**

• Showroom Location: None 24700KG • Operating Weight: 1.1m<sup>3</sup> Bucket Capacity: 25000 KG • Machine Weight: • Hydraulic Cylinder Brand: Original • Hydraulic Pump Brand: Original • Hydraulic Valve Brand: Original HINO . Engine Brand: 131KW • Power: • Machinery Test Report: Provided • Video Outgoing-inspection: Provided • Core Components: Pressure Vessel, Motor, Bearing, Pump, Gearbox, Engine, PLC • Year: 2019 Working Hours: 2519

### More Images