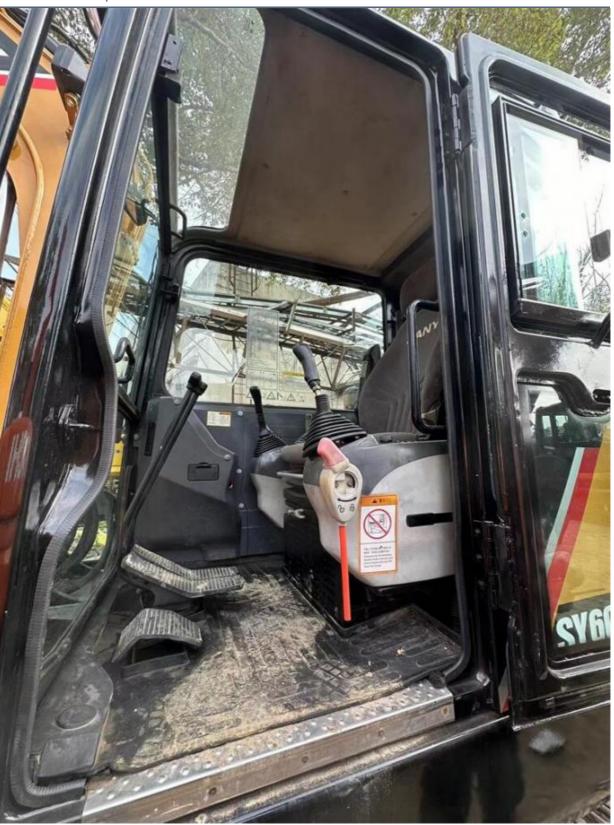

#### **Product Specification**

Showroom Location: None · Operating Weight: 6000KG 0.23m<sup>3</sup> . Bucket Capacity: • Machine Weight: 6000 KG Hydraulic Cylinder Brand: **ORIGINAL** • Hydraulic Pump Brand: **ORIGINAL**  Hydraulic Valve Brand: **ORIGINAL** ISUZU . Engine Brand: 36KW • Power: • Machinery Test Report: Provided • Video Outgoing-inspection: Provided