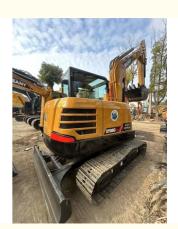

#### **Product Specification**

Showroom Location: None · Operating Weight: 6000KG 0.23m<sup>3</sup> . Bucket Capacity: • Machine Weight: 6000 KG Hydraulic Cylinder Brand: **ORIGINAL** • Hydraulic Pump Brand: **ORIGINAL**  Hydraulic Valve Brand: **ORIGINAL** ISUZU . Engine Brand: 36KW • Power: • Machinery Test Report: Provided • Video Outgoing-inspection: Provided

• Core Components: Pressure Vessel, Motor, Bearing, Gear,

Pump, Gearbox, Engine, PLC

Year: 2022Working Hours: 1100