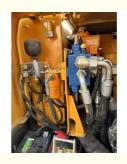

#### **Product Specification**

Showroom Location: None · Operating Weight: 6000KG 0.23m<sup>3</sup> . Bucket Capacity: • Machine Weight: 6000 KG Hydraulic Cylinder Brand: **ORIGINAL** • Hydraulic Pump Brand: **ORIGINAL**  Hydraulic Valve Brand: **ORIGINAL** ISUZU . Engine Brand: 36KW • Power: • Machinery Test Report: Provided • Video Outgoing-inspection: Provided