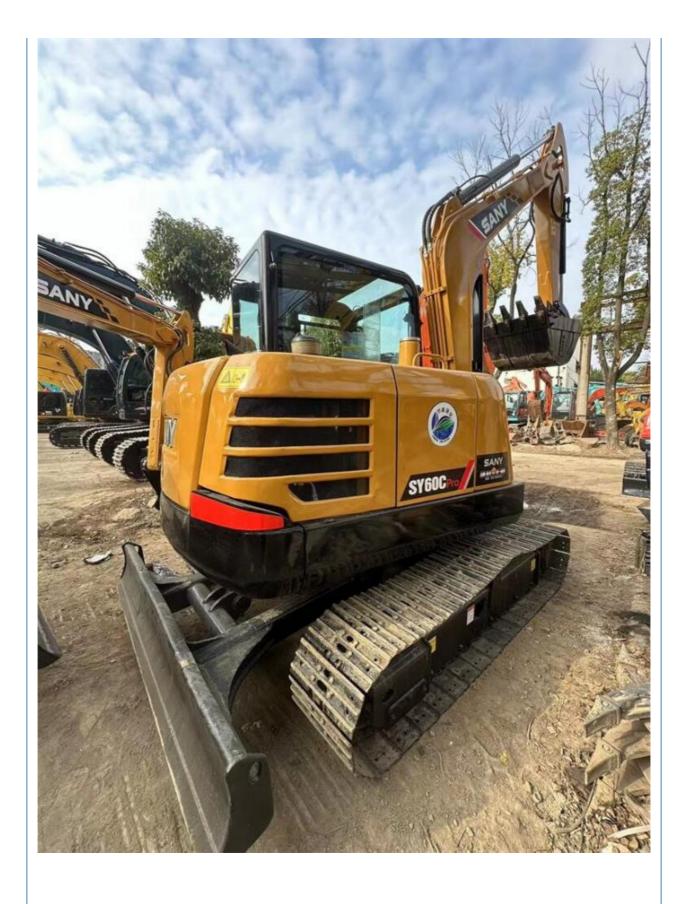

# ORIGINAL Hydraulic Valve Used 6T SANY 60C Digger Excavator for Construction Projects

#### **Product Specification**

Showroom Location: None · Operating Weight: 6000KG 0.23m<sup>3</sup> . Bucket Capacity: • Machine Weight: 6000 KG Hydraulic Cylinder Brand: **ORIGINAL** • Hydraulic Pump Brand: **ORIGINAL**  Hydraulic Valve Brand: **ORIGINAL** ISUZU . Engine Brand: 36KW • Power: • Machinery Test Report: Provided • Video Outgoing-inspection: Provided

## More Images