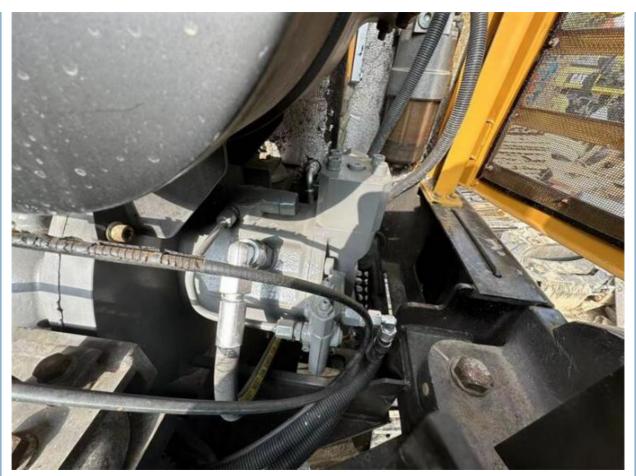

#### **Product Specification**

Showroom Location: None · Operating Weight: 6000KG 0.23m<sup>3</sup> . Bucket Capacity: • Machine Weight: 6000 KG Hydraulic Cylinder Brand: **ORIGINAL** • Hydraulic Pump Brand: **ORIGINAL**  Hydraulic Valve Brand: **ORIGINAL** ISUZU . Engine Brand: 36KW • Power: • Machinery Test Report: Provided • Video Outgoing-inspection: Provided