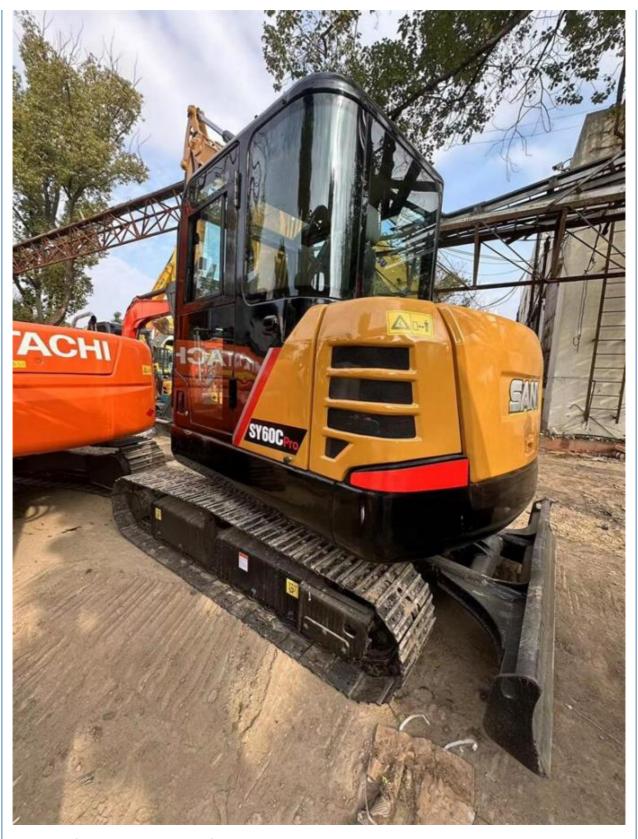

# ORIGINAL Hydraulic Valve Used 6T SANY 60C Digger Excavator for Construction Projects

#### **Product Specification**

Showroom Location: None · Operating Weight: 6000KG 0.23m<sup>3</sup> . Bucket Capacity: • Machine Weight: 6000 KG Hydraulic Cylinder Brand: **ORIGINAL** • Hydraulic Pump Brand: **ORIGINAL**  Hydraulic Valve Brand: **ORIGINAL** ISUZU . Engine Brand: 36KW • Power: • Machinery Test Report: Provided • Video Outgoing-inspection: Provided

• Core Components: Pressure Vessel, Motor, Bearing, Gear,

Pump, Gearbox, Engine, PLC

Year: 2022Working Hours: 1100