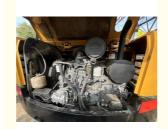

#### **Product Specification**

Showroom Location: None · Operating Weight: 6000KG 0.23m<sup>3</sup> . Bucket Capacity: • Machine Weight: 6000 KG Hydraulic Cylinder Brand: **ORIGINAL** • Hydraulic Pump Brand: **ORIGINAL**  Hydraulic Valve Brand: **ORIGINAL** ISUZU . Engine Brand: 36KW • Power: • Machinery Test Report: Provided • Video Outgoing-inspection: Provided

• Core Components: Pressure Vessel, Motor, Bearing, Gear,

Pump, Gearbox, Engine, PLC

Year: 2022Working Hours: 1100