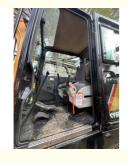

#### **Product Specification**

Showroom Location: None · Operating Weight: 6000KG 0.23m<sup>3</sup> . Bucket Capacity: • Machine Weight: 6000 KG Hydraulic Cylinder Brand: **ORIGINAL** • Hydraulic Pump Brand: **ORIGINAL**  Hydraulic Valve Brand: **ORIGINAL** ISUZU . Engine Brand: 36KW • Power: • Machinery Test Report: Provided • Video Outgoing-inspection: Provided

• Core Components: Pressure Vessel, Motor, Bearing, Gear,

Pump, Gearbox, Engine, PLC

Year: 2022Working Hours: 1100