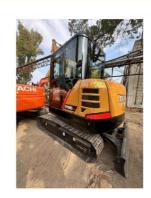

#### **Product Specification**

Showroom Location: None · Operating Weight: 6000KG 0.23m<sup>3</sup> . Bucket Capacity: • Machine Weight: 6000 KG Hydraulic Cylinder Brand: **ORIGINAL** • Hydraulic Pump Brand: **ORIGINAL**  Hydraulic Valve Brand: **ORIGINAL** ISUZU . Engine Brand: 36KW • Power: • Machinery Test Report: Provided • Video Outgoing-inspection: Provided

• Core Components: Pressure Vessel, Motor, Bearing, Gear,

Pump, Gearbox, Engine, PLC

Year: 2022Working Hours: 1100