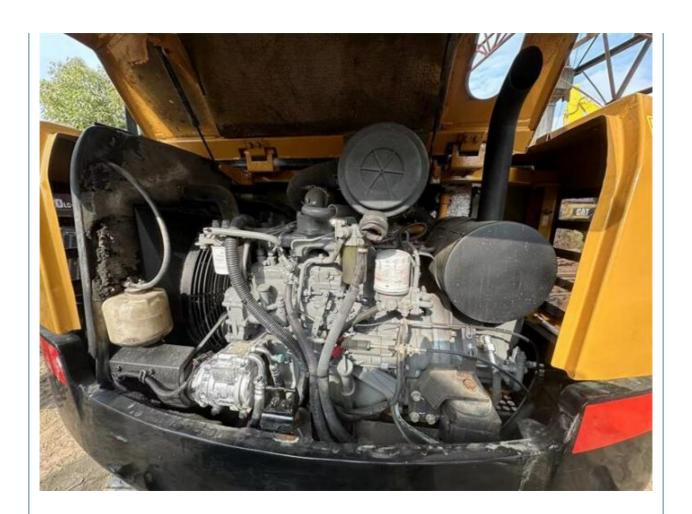

#### **Product Specification**

Showroom Location: None · Operating Weight: 6000KG 0.23m<sup>3</sup> . Bucket Capacity: • Machine Weight: 6000 KG Hydraulic Cylinder Brand: **ORIGINAL** • Hydraulic Pump Brand: **ORIGINAL**  Hydraulic Valve Brand: **ORIGINAL** ISUZU . Engine Brand: 36KW • Power: • Machinery Test Report: Provided • Video Outgoing-inspection: Provided

## More Images