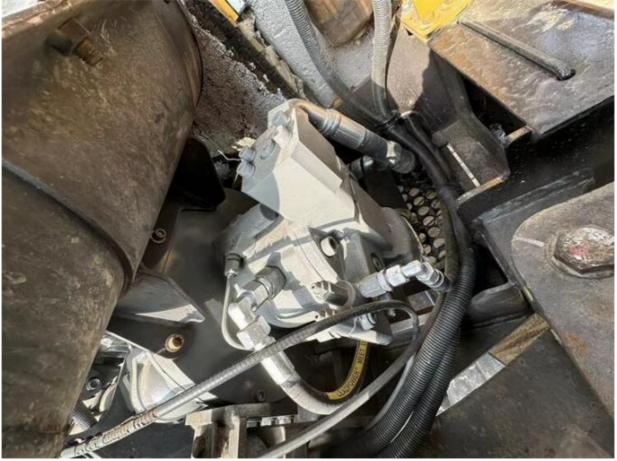

#### **Product Specification**

Showroom Location: None · Operating Weight: 6000KG 0.23m<sup>3</sup> . Bucket Capacity: • Machine Weight: 6000 KG Hydraulic Cylinder Brand: **ORIGINAL** • Hydraulic Pump Brand: **ORIGINAL**  Hydraulic Valve Brand: **ORIGINAL** ISUZU . Engine Brand: 36KW • Power: • Machinery Test Report: Provided • Video Outgoing-inspection: Provided

## More Images