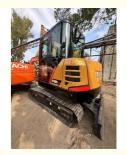

#### **Product Specification**

Showroom Location: None · Operating Weight: 6000KG 0.23m<sup>3</sup> . Bucket Capacity: • Machine Weight: 6000 KG Hydraulic Cylinder Brand: **ORIGINAL** • Hydraulic Pump Brand: **ORIGINAL**  Hydraulic Valve Brand: **ORIGINAL** ISUZU . Engine Brand: 36KW • Power: • Machinery Test Report: Provided • Video Outgoing-inspection: Provided