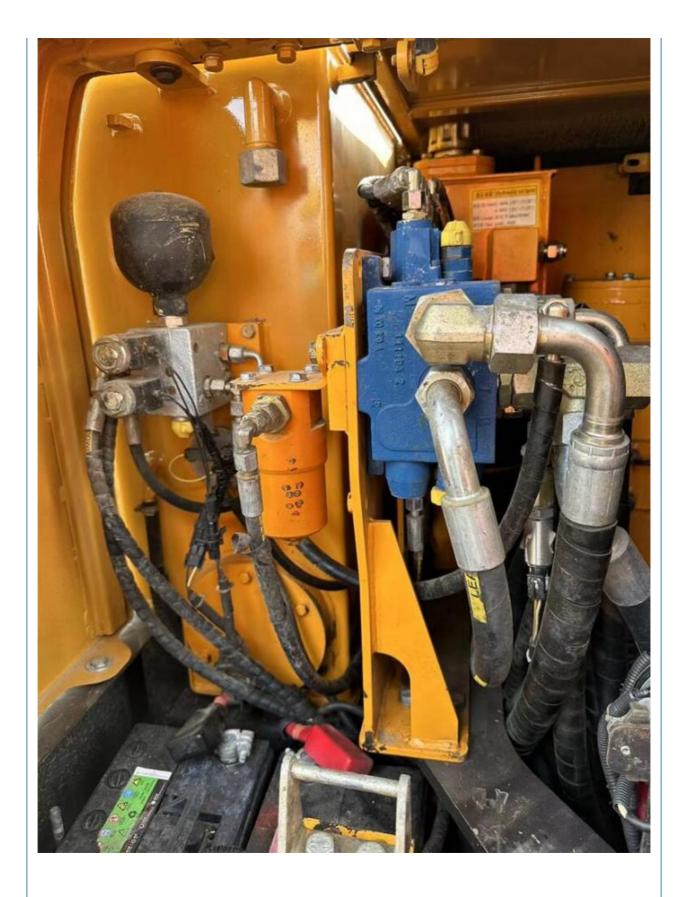

#### **Product Specification**

Showroom Location: None · Operating Weight: 6000KG 0.23m<sup>3</sup> . Bucket Capacity: • Machine Weight: 6000 KG Hydraulic Cylinder Brand: **ORIGINAL** • Hydraulic Pump Brand: **ORIGINAL**  Hydraulic Valve Brand: **ORIGINAL** ISUZU . Engine Brand: 36KW • Power: • Machinery Test Report: Provided • Video Outgoing-inspection: Provided

## More Images