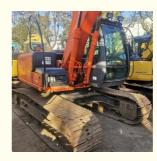

# Used Original Japan Hitachi Zx120 Excavator Zaxis120-6 with Original Hydraulic Pump

### **Product Specification**

Showroom Location: None · Operating Weight: 11.8 Ton 0.6 M<sup>3</sup> . Bucket Capacity: · Machine Weight: 11800 KG Hydraulic Cylinder Brand: **ORIGINAL** • Hydraulic Pump Brand: **ORIGINAL**  Hydraulic Valve Brand: **ORIGINAL** ISUZU . Engine Brand: 63 KW • Power: • Machinery Test Report: Provided • Video Outgoing-inspection: Provided

### More Images