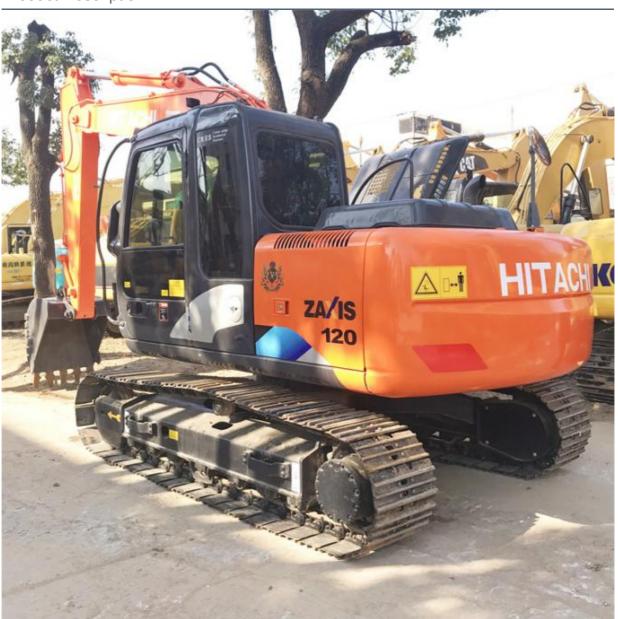

# Used Original Japan Hitachi Zx120 Excavator Zaxis120-6 with Original Hydraulic Pump

### **Product Specification**

Showroom Location: None · Operating Weight: 11.8 Ton 0.6 M<sup>3</sup> . Bucket Capacity: · Machine Weight: 11800 KG Hydraulic Cylinder Brand: **ORIGINAL** • Hydraulic Pump Brand: **ORIGINAL**  Hydraulic Valve Brand: **ORIGINAL** ISUZU . Engine Brand: 63 KW • Power: • Machinery Test Report: Provided • Video Outgoing-inspection: Provided

### More Images