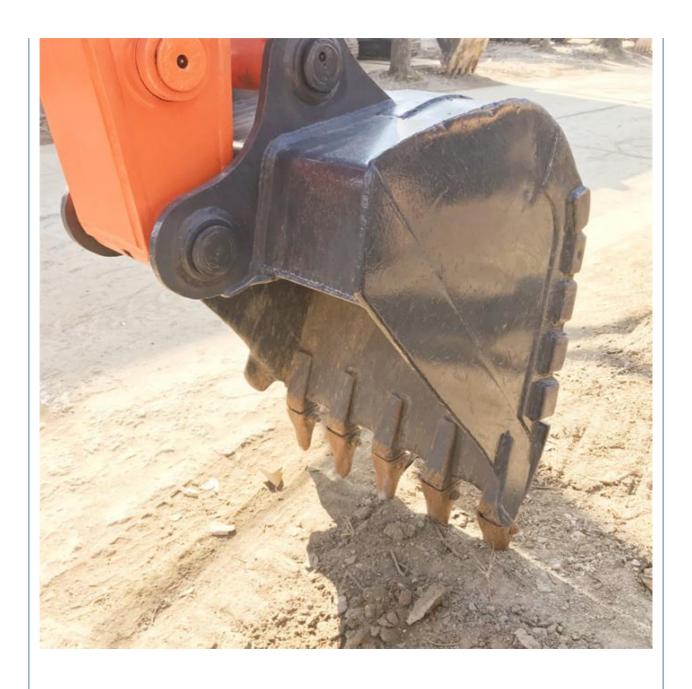

# Used Original Japan Hitachi Zx120 Excavator Zaxis120-6 with Original Hydraulic Pump

#### **Basic Information**

Place of Origin: Japan

• Price: \$20,000.00/units 1-3 units



### **Product Specification**

Showroom Location: None · Operating Weight: 11.8 Ton 0.6 M<sup>3</sup> . Bucket Capacity: · Machine Weight: 11800 KG Hydraulic Cylinder Brand: **ORIGINAL** • Hydraulic Pump Brand: **ORIGINAL**  Hydraulic Valve Brand: **ORIGINAL** ISUZU . Engine Brand: 63 KW • Power: • Machinery Test Report: Provided • Video Outgoing-inspection: Provided

• Core Components: Pressure Vessel, Motor, Bearing, Gear,

Pump, Gearbox, Engine, PLC

Year: 2023Working Hours: 600



### More Images









## Product Description

## **Product Description**





















# Models Of Excavators We Sell

Zoomlion

brands

| Komatsu used excavator | PC20/PC30/PC35/PC40/PC50/PC55/PC56/PC60/PC70/PC75/PC78/PC10 0/PC110/PC120/PC128/PC130/PC138/PC150/PC160/PC200/PC210/PC22 0/PC228/PC240/PC270/PC300/PC350/PC360/PC400/PC450/PC460/PC49 0/PC650 |
|------------------------|-----------------------------------------------------------------------------------------------------------------------------------------------------------------------------------------------|
| Carter used excavator  | CAT303/CAT305/CAT305.5/CAT306/CAT307/CAT308/CAT311/CAT312/C<br>AT313/CAT315/CAT318/CAT320/CAT323/CAT324/CAT325/CAT326/CAT3<br>29/CAT330/CAT336/CAT340/CAT345/CAT349/CAT375                    |
| Doosan used excavator  | DH(DX)35/55/60/70/75/80/150/200/215/220/225/235/260/