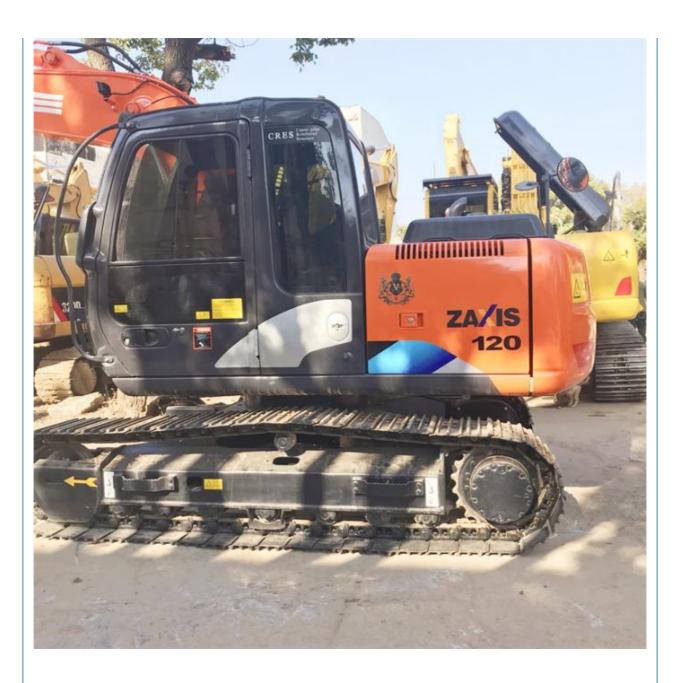

# Used Original Japan Hitachi Zx120 Excavator Zaxis120-6 with Original Hydraulic Pump

### **Product Specification**

Showroom Location: None · Operating Weight: 11.8 Ton 0.6 M<sup>3</sup> . Bucket Capacity: · Machine Weight: 11800 KG Hydraulic Cylinder Brand: **ORIGINAL** • Hydraulic Pump Brand: **ORIGINAL**  Hydraulic Valve Brand: **ORIGINAL** ISUZU . Engine Brand: 63 KW • Power: • Machinery Test Report: Provided • Video Outgoing-inspection: Provided

### More Images