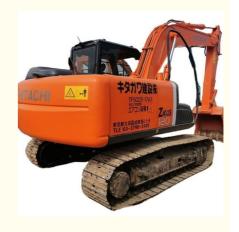

# Used Original Japan Hitachi Zx120 Excavator Zaxis120-6 with Original Hydraulic Pump

### **Product Specification**

Showroom Location: None · Operating Weight: 11.8 Ton 0.6 M<sup>3</sup> . Bucket Capacity: · Machine Weight: 11800 KG Hydraulic Cylinder Brand: **ORIGINAL** • Hydraulic Pump Brand: **ORIGINAL**  Hydraulic Valve Brand: **ORIGINAL** ISUZU . Engine Brand: 63 KW • Power: • Machinery Test Report: Provided • Video Outgoing-inspection: Provided

### More Images