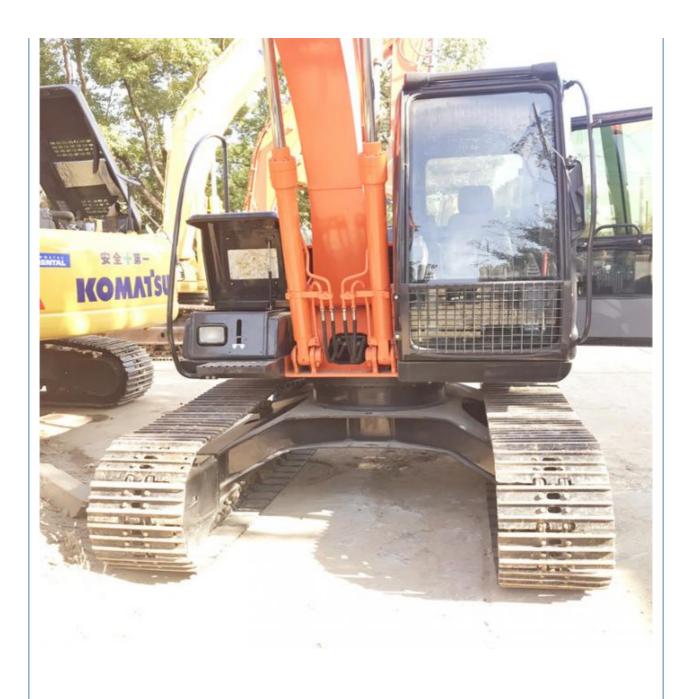

# Used Original Japan Hitachi Zx120 Excavator Zaxis120-6 with Original Hydraulic Pump

### **Product Specification**

Showroom Location: None · Operating Weight: 11.8 Ton 0.6 M<sup>3</sup> . Bucket Capacity: · Machine Weight: 11800 KG Hydraulic Cylinder Brand: **ORIGINAL** • Hydraulic Pump Brand: **ORIGINAL**  Hydraulic Valve Brand: **ORIGINAL** ISUZU . Engine Brand: 63 KW • Power: • Machinery Test Report: Provided • Video Outgoing-inspection: Provided

### More Images