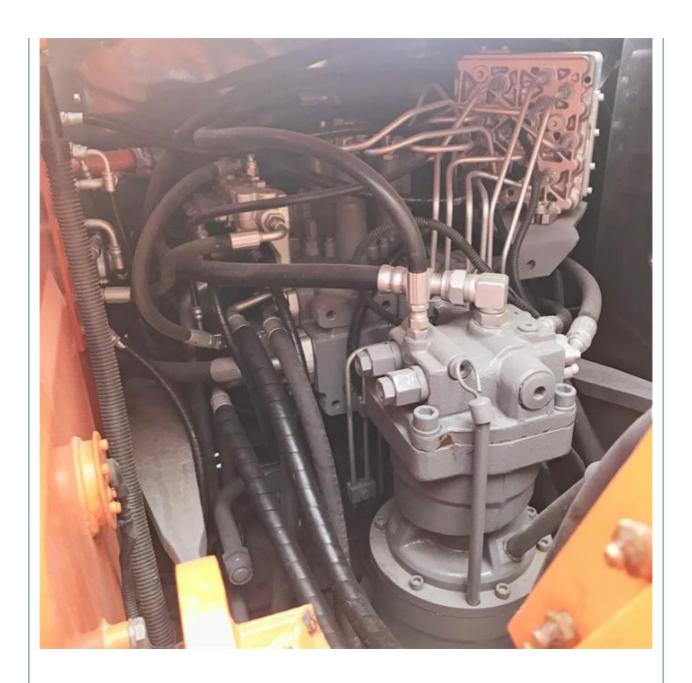

# Used Original Japan Hitachi Zx120 Excavator Zaxis120-6 with Original Hydraulic Pump

#### **Basic Information**

Place of Origin: Japan

• Price: \$20,000.00/units 1-3 units



### **Product Specification**

Showroom Location: None · Operating Weight: 11.8 Ton 0.6 M<sup>3</sup> . Bucket Capacity: · Machine Weight: 11800 KG Hydraulic Cylinder Brand: **ORIGINAL** • Hydraulic Pump Brand: **ORIGINAL**  Hydraulic Valve Brand: **ORIGINAL** ISUZU . Engine Brand: 63 KW • Power: • Machinery Test Report: Provided • Video Outgoing-inspection: Provided

• Core Components: Pressure Vessel, Motor, Bearing, Gear,

Pump, Gearbox, Engine, PLC

Year: 2023Working Hours: 600



### More Images









## Product Description

## **Product Description**





















# Models Of Excavators We Sell

Zoomlion

brands

| Komatsu used excavator | PC20/PC30/PC35/PC40/PC50/PC55/PC56/PC60/PC70/PC75/PC78/PC10 0/PC110/PC120/PC128/PC130/PC138/PC150/PC160/PC200/PC210/PC22 0/PC228/PC240/PC270/PC300/PC350/PC360/PC400/PC450/PC460/PC49 0/PC650 |
|------------------------|-----------------------------------------------------------------------------------------------------------------------------------------------------------------------------------------------|
| Carter used excavator  | CAT303/CAT305/CAT305.5/CAT306/CAT307/CAT308/CAT311/CAT312/C<br>AT313/CAT315/CAT318/CAT320/CAT323/CAT324/CAT325/CAT326/CAT3<br>29/CAT330/CAT336/CAT340/CAT345/CAT349/CAT375                    |
| Doosan used excavator  | DH(DX)35/55/60/70/75/80/150/200/215/220/225/235/260/300/350/37