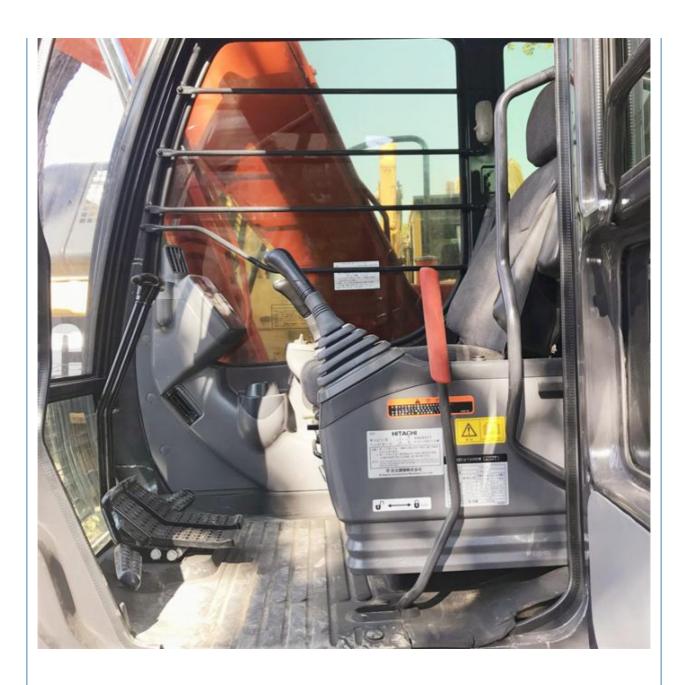

# Used Original Japan Hitachi Zx120 Excavator Zaxis120-6 with Original Hydraulic Pump

#### **Basic Information**

Place of Origin: Japan

• Price: \$20,000.00/units 1-3 units



### **Product Specification**

Showroom Location: None · Operating Weight: 11.8 Ton 0.6 M<sup>3</sup> . Bucket Capacity: · Machine Weight: 11800 KG Hydraulic Cylinder Brand: **ORIGINAL** • Hydraulic Pump Brand: **ORIGINAL**  Hydraulic Valve Brand: **ORIGINAL** ISUZU . Engine Brand: 63 KW • Power: • Machinery Test Report: Provided • Video Outgoing-inspection: Provided

• Core Components: Pressure Vessel, Motor, Bearing, Gear,

Pump, Gearbox, Engine, PLC

Year: 2023Working Hours: 600



### More Images









## Product Description

## **Product Description**





















# Models Of Excavators We Sell

Zoomlion

brands

| Komatsu used excavator | PC20/PC30/PC35/PC40/PC50/PC55/PC56/PC60/PC70/PC75/PC78/PC10 0/PC110/PC120/PC128/PC130/PC138/PC150/PC160/PC200/PC210/PC22 0/PC228/PC240/PC270/PC300/PC350/PC360/PC400/PC450/PC460/PC49 0/PC650 |
|------------------------|-----------------------------------------------------------------------------------------------------------------------------------------------------------------------------------------------|
| Carter used excavator  | CAT303/CAT305/CAT305.5/CAT306/CAT307/CAT308/CAT311/CAT312/C<br>AT313/CAT315/CAT318/CAT320/CAT323/CAT324/CAT325/CAT326/CAT3<br>29/CAT330/CAT336/CAT340/CAT345/CAT349/CAT375                    |
| Doosan used excavator  | DH(DX)35/55/60/70/75/80/150/200/215/220/225/235/260/30