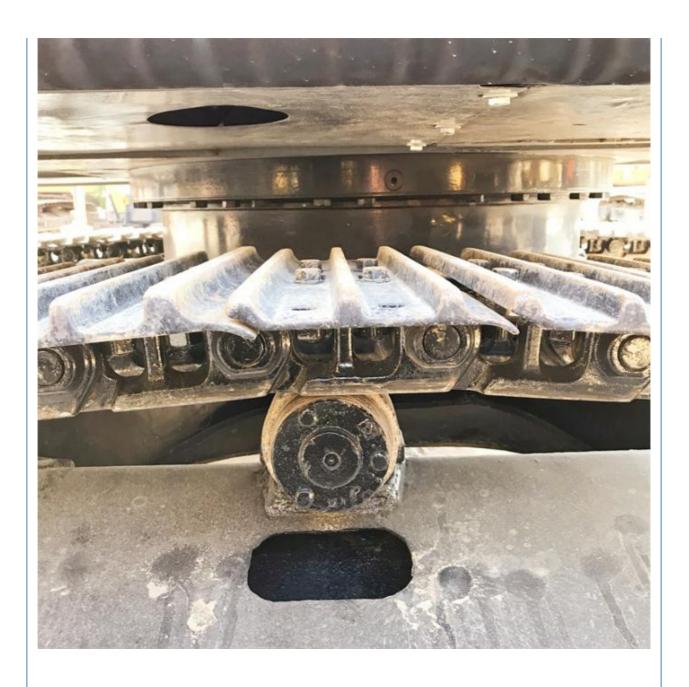

# Used Original Japan Hitachi Zx120 Excavator Zaxis120-6 with Original Hydraulic Pump

#### **Basic Information**

Place of Origin: Japan

• Price: \$20,000.00/units 1-3 units



### **Product Specification**

Showroom Location: None · Operating Weight: 11.8 Ton 0.6 M<sup>3</sup> . Bucket Capacity: · Machine Weight: 11800 KG Hydraulic Cylinder Brand: **ORIGINAL** • Hydraulic Pump Brand: **ORIGINAL**  Hydraulic Valve Brand: **ORIGINAL** ISUZU . Engine Brand: 63 KW • Power: • Machinery Test Report: Provided • Video Outgoing-inspection: Provided

• Core Components: Pressure Vessel, Motor, Bearing, Gear,

Pump, Gearbox, Engine, PLC

Year: 2023Working Hours: 600



### More Images









## Product Description

## **Product Description**





















# Models Of Excavators We Sell

Zoomlion

brands

| Komatsu used excavator | PC20/PC30/PC35/PC40/PC50/PC55/PC56/PC60/PC70/PC75/PC78/PC10 0/PC110/PC120/PC128/PC130/PC138/PC150/PC160/PC200/PC210/PC22 0/PC228/PC240/PC270/PC300/PC350/PC360/PC400/PC450/PC460/PC49 0/PC650 |
|------------------------|-----------------------------------------------------------------------------------------------------------------------------------------------------------------------------------------------|
| Carter used excavator  | CAT303/CAT305/CAT305.5/CAT306/CAT307/CAT308/CAT311/CAT312/C<br>AT313/CAT315/CAT318/CAT320/CAT323/CAT324/CAT325/CAT326/CAT3<br>29/CAT330/CAT336/CAT340/CAT345/CAT349/CAT375                    |
| Doosan used excavator  | DH(DX)35/55/60/70/75/80/150/200/215/220/225/235/260/300/35