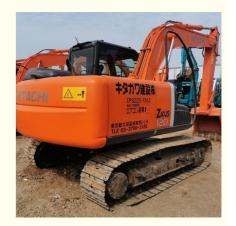

# Used Original Japan Hitachi Zx120 Excavator Zaxis120-6 with Original Hydraulic Pump

### **Product Specification**

Showroom Location: None · Operating Weight: 11.8 Ton 0.6 M<sup>3</sup> . Bucket Capacity: · Machine Weight: 11800 KG Hydraulic Cylinder Brand: **ORIGINAL** • Hydraulic Pump Brand: **ORIGINAL**  Hydraulic Valve Brand: **ORIGINAL** ISUZU . Engine Brand: 63 KW • Power: • Machinery Test Report: Provided • Video Outgoing-inspection: Provided

### More Images