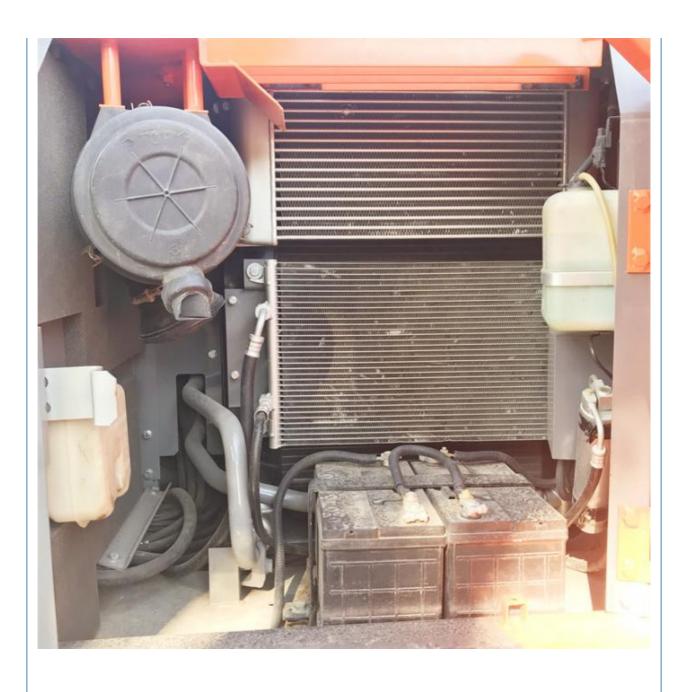

# Used Original Japan Hitachi Zx120 Excavator Zaxis120-6 with Original Hydraulic Pump

#### **Basic Information**

Place of Origin: Japan

• Price: \$20,000.00/units 1-3 units



### **Product Specification**

Showroom Location: None · Operating Weight: 11.8 Ton 0.6 M<sup>3</sup> . Bucket Capacity: · Machine Weight: 11800 KG Hydraulic Cylinder Brand: **ORIGINAL** • Hydraulic Pump Brand: **ORIGINAL**  Hydraulic Valve Brand: **ORIGINAL** ISUZU . Engine Brand: 63 KW • Power: • Machinery Test Report: Provided • Video Outgoing-inspection: Provided

• Core Components: Pressure Vessel, Motor, Bearing, Gear,

Pump, Gearbox, Engine, PLC

Year: 2023Working Hours: 600



### More Images









## Product Description

## **Product Description**





















# Models Of Excavators We Sell

Zoomlion

brands

| Komatsu used excavator | PC20/PC30/PC35/PC40/PC50/PC55/PC56/PC60/PC70/PC75/PC78/PC10 0/PC110/PC120/PC128/PC130/PC138/PC150/PC160/PC200/PC210/PC22 0/PC228/PC240/PC270/PC300/PC350/PC360/PC400/PC450/PC460/PC49 0/PC650 |
|------------------------|-----------------------------------------------------------------------------------------------------------------------------------------------------------------------------------------------|
| Carter used excavator  | CAT303/CAT305/CAT305.5/CAT306/CAT307/CAT308/CAT311/CAT312/C<br>AT313/CAT315/CAT318/CAT320/CAT323/CAT324/CAT325/CAT326/CAT3<br>29/CAT330/CAT336/CAT340/CAT345/CAT349/CAT375                    |
| Doosan used excavator  | DH(DX)35/55/60/70/75/80/150/200/215/220/225/235/260/300/350/