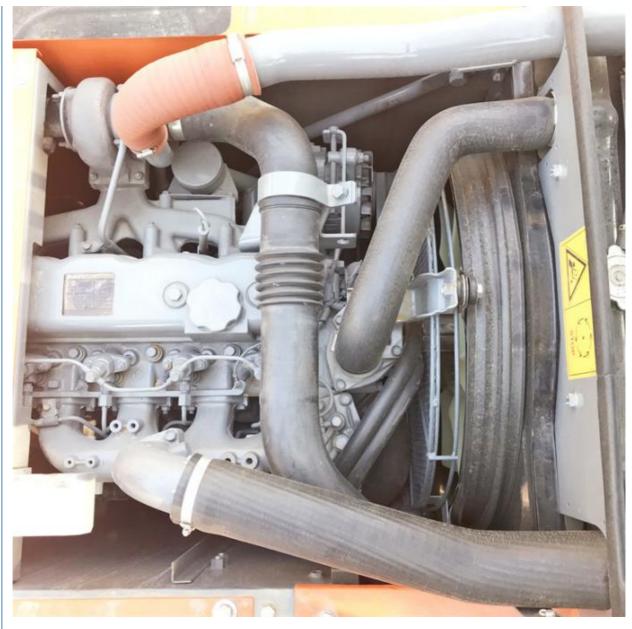

# Used Original Japan Hitachi Zx120 Excavator Zaxis120-6 with Original Hydraulic Pump

#### **Basic Information**

Place of Origin: Japan

• Price: \$20,000.00/units 1-3 units



### **Product Specification**

Showroom Location: None · Operating Weight: 11.8 Ton 0.6 M<sup>3</sup> . Bucket Capacity: · Machine Weight: 11800 KG Hydraulic Cylinder Brand: **ORIGINAL** • Hydraulic Pump Brand: **ORIGINAL**  Hydraulic Valve Brand: **ORIGINAL** ISUZU . Engine Brand: 63 KW • Power: • Machinery Test Report: Provided • Video Outgoing-inspection: Provided

• Core Components: Pressure Vessel, Motor, Bearing, Gear,

Pump, Gearbox, Engine, PLC

Year: 2023Working Hours: 600



### More Images









## Product Description

## **Product Description**





















# Models Of Excavators We Sell

Zoomlion

brands

| Komatsu used excavator | PC20/PC30/PC35/PC40/PC50/PC55/PC56/PC60/PC70/PC75/PC78/PC10 0/PC110/PC120/PC128/PC130/PC138/PC150/PC160/PC200/PC210/PC22 0/PC228/PC240/PC270/PC300/PC350/PC360/PC400/PC450/PC460/PC49 0/PC650 |
|------------------------|-----------------------------------------------------------------------------------------------------------------------------------------------------------------------------------------------|
| Carter used excavator  | CAT303/CAT305/CAT305.5/CAT306/CAT307/CAT308/CAT311/CAT312/C<br>AT313/CAT315/CAT318/CAT320/CAT323/CAT324/CAT325/CAT326/CAT3<br>29/CAT330/CAT336/CAT340/CAT345/CAT349/CAT375                    |
| Doosan used excavator  | DH(DX)35/55/60/70/75/80/150/200/215/220/225/235/260/300/350/370/