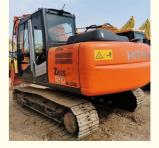

# Used Original Japan Hitachi Zx120 Excavator Zaxis120-6 with Original Hydraulic Pump

### **Product Specification**

Showroom Location: None · Operating Weight: 11.8 Ton 0.6 M<sup>3</sup> . Bucket Capacity: · Machine Weight: 11800 KG Hydraulic Cylinder Brand: **ORIGINAL** • Hydraulic Pump Brand: **ORIGINAL**  Hydraulic Valve Brand: **ORIGINAL** ISUZU . Engine Brand: 63 KW • Power: • Machinery Test Report: Provided • Video Outgoing-inspection: Provided

### More Images