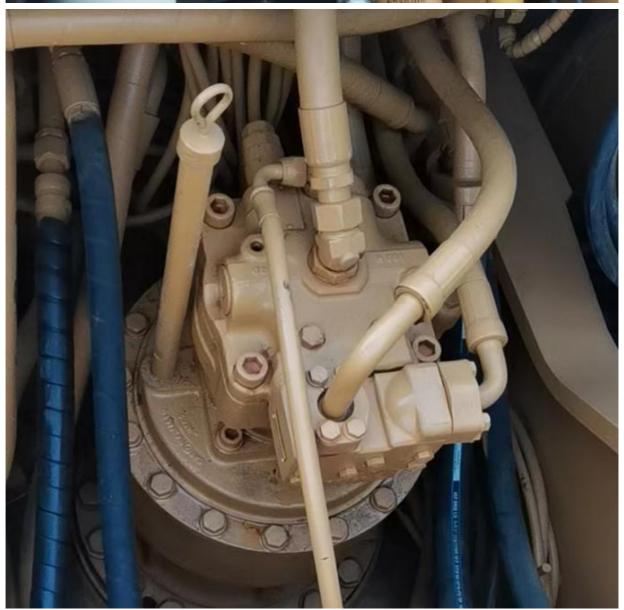

Weight 33750 KG

#### **Basic Information**

Place of Origin: Japan

• Price: \$38,000.00/units 1-3 units

Packaging Details:
 1. Bulk cargo.

Flat rack.
 Container.

o. contamor.

• Supply Ability: 100 Unit/Units per Month



## **Product Specification**

Showroom Location: None · Operating Weight: 33750 KG 1.6 M<sup>3</sup> . Bucket Capacity: · Machine Weight: 30000 KG Hydraulic Cylinder Brand: Original • Hydraulic Pump Brand: Original Hydraulic Valve Brand: Original . Engine Brand: Caterpillar 200 KW • Power: • Machinery Test Report: Provided • Video Outgoing-inspection: Provided

• Core Components: Pressure Vessel, Motor, Bearing, Gear,

Pump, Gearbox, Engine, PLC

Year: 2020Working Hours: 2000



### More Images









## Product Description

# **Product Description**

















#### Models Of Excavators We Sell

| Komatsu used excavator | PC20/PC30/PC35/PC40/PC50/PC55/PC56/PC60/PC70/PC75/PC78/PC10 0/PC110/PC120/PC128/PC130/PC138/PC150/PC160/PC200/PC210/PC22 0/PC228/PC240/PC270/PC300/PC350/PC360/PC400/PC450/PC460/PC49 0/PC650 |
|------------------------|-----------------------------------------------------------------------------------------------------------------------------------------------------------------------------------------------|
| Carter used excavator  | CAT303/CAT305/CAT305.5/CAT306/CAT307/CAT308/CAT311/CAT312/C<br>AT313/CAT315/CAT318/CAT320/CAT323/CAT324/CAT325/CAT326/CAT3<br>29/CAT330/CAT336/CAT340/CAT345/CAT349/CAT375                    |
| Doosan used excavator  | DH(DX)35/55/60/70/75/80/150/200/215/220/225/235/260/300/350/370/420/500/530