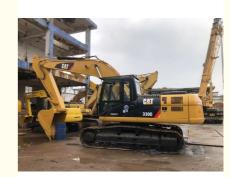

# Original Crawler Caterpillar Used CAT 330D Excavator in 200 KW Operating Weight 33750 KG

## **Product Specification**

Showroom Location: None · Operating Weight: 33750 KG 1.6 M<sup>3</sup> . Bucket Capacity: · Machine Weight: 30000 KG Hydraulic Cylinder Brand: Original • Hydraulic Pump Brand: Original Hydraulic Valve Brand: Original . Engine Brand: Caterpillar 200 KW • Power: • Machinery Test Report: Provided • Video Outgoing-inspection: Provided