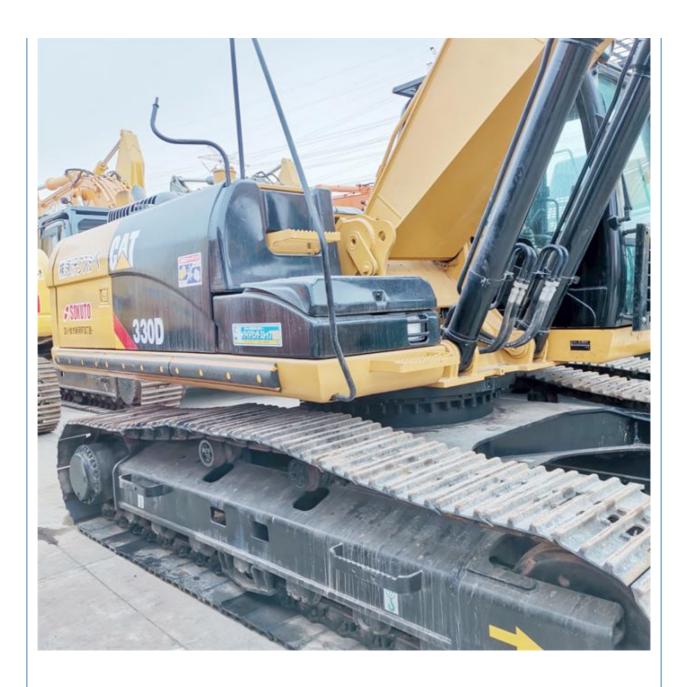

# Original Crawler Caterpillar Used CAT 330D Excavator in 200 KW Operating Weight 33750 KG

## **Product Specification**

Showroom Location: None · Operating Weight: 33750 KG 1.6 M<sup>3</sup> . Bucket Capacity: · Machine Weight: 30000 KG Hydraulic Cylinder Brand: Original • Hydraulic Pump Brand: Original Hydraulic Valve Brand: Original . Engine Brand: Caterpillar 200 KW • Power: • Machinery Test Report: Provided • Video Outgoing-inspection: Provided