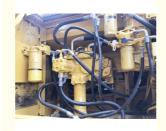

ginal Crawler Caterpillar Used CAT 330D Excavator in 200 KW Operating Weight 33750 KG

#### **Basic Information**

Place of Origin: Japan

• Price: \$38,000.00/units 1-3 units

Packaging Details:
 1. Bulk cargo.

Flat rack.
 Container.

o. contamor.

• Supply Ability: 100 Unit/Units per Month



## **Product Specification**

Showroom Location: None · Operating Weight: 33750 KG 1.6 M<sup>3</sup> . Bucket Capacity: · Machine Weight: 30000 KG Hydraulic Cylinder Brand: Original • Hydraulic Pump Brand: Original Hydraulic Valve Brand: Original . Engine Brand: Caterpillar 200 KW • Power: • Machinery Test Report: Provided • Video Outgoing-inspection: Provided

• Core Components: Pressure Vessel, Motor, Bearing, Gear,

Pump, Gearbox, Engine, PLC

Year: 2020Working Hours: 2000



### More Images









## Product Description

# **Product Description**

















#### Models Of Excavators We Sell

| Komatsu used excavator | PC20/PC30/PC35/PC40/PC50/PC55/PC56/PC60/PC70/PC75/PC78/PC10 0/PC110/PC120/PC128/PC130/PC138/PC150/PC160/PC200/PC210/PC22 0/PC228/PC240/PC270/PC300/PC350/PC360/PC400/PC450/PC460/PC49 0/PC650 |
|------------------------|-----------------------------------------------------------------------------------------------------------------------------------------------------------------------------------------------|
| Carter used excavator  | CAT303/CAT305/CAT305.5/CAT306/CAT307/CAT308/CAT311/CAT312/C<br>AT313/CAT315/CAT318/CAT320/CAT323/CAT324/CAT325/CAT326/CAT3<br>29/CAT330/CAT336/CAT340/CAT345/CAT349/CAT375                    |
| Doosan used excavator  | DH(DX)35