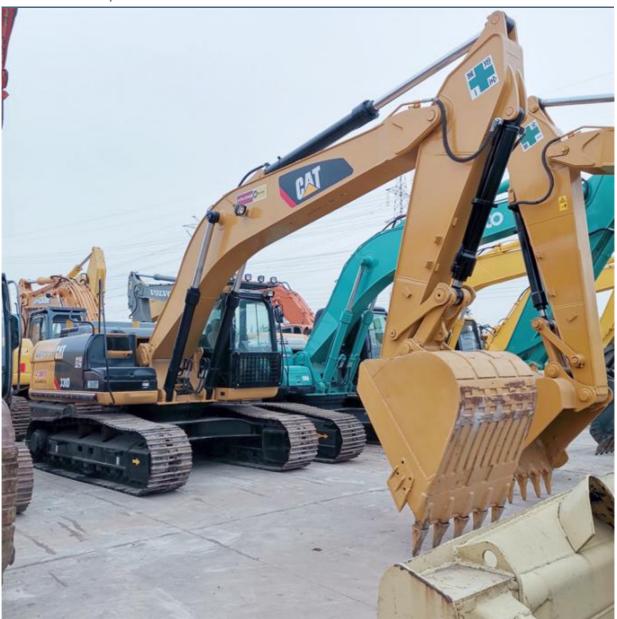

# Original Crawler Caterpillar Used CAT 330D Excavator in 200 KW Operating Weight 33750 KG

## **Product Specification**

Showroom Location: None · Operating Weight: 33750 KG 1.6 M<sup>3</sup> . Bucket Capacity: · Machine Weight: 30000 KG Hydraulic Cylinder Brand: Original • Hydraulic Pump Brand: Original Hydraulic Valve Brand: Original . Engine Brand: Caterpillar 200 KW • Power: • Machinery Test Report: Provided • Video Outgoing-inspection: Provided