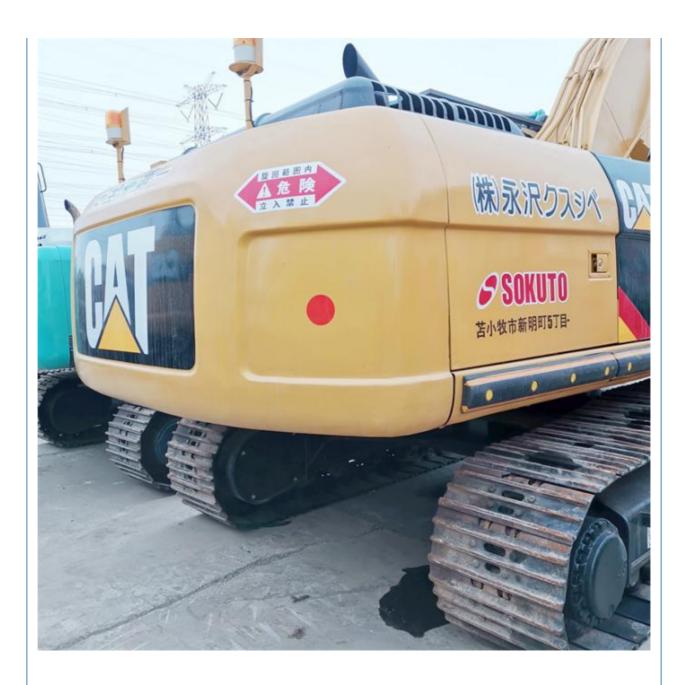

# Original Crawler Caterpillar Used CAT 330D Excavator in 200 KW Operating Weight 33750 KG

## **Product Specification**

Showroom Location: None · Operating Weight: 33750 KG 1.6 M<sup>3</sup> . Bucket Capacity: · Machine Weight: 30000 KG Hydraulic Cylinder Brand: Original • Hydraulic Pump Brand: Original Hydraulic Valve Brand: Original . Engine Brand: Caterpillar 200 KW • Power: • Machinery Test Report: Provided • Video Outgoing-inspection: Provided