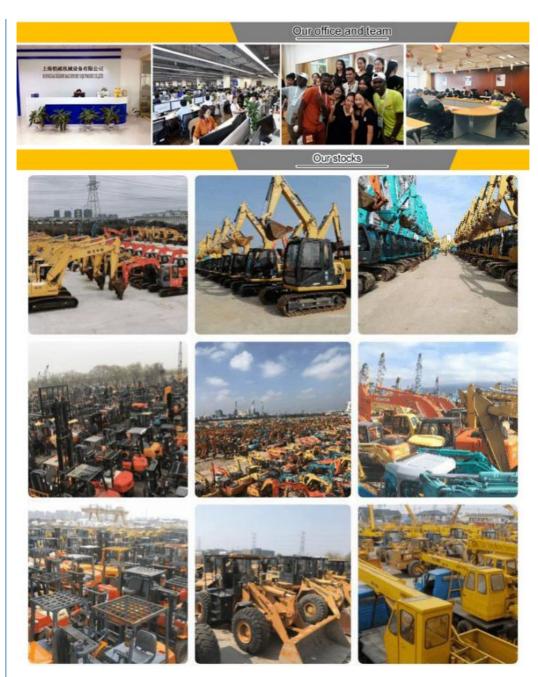

excavator

brands

Shanghai Kaishu Machinery Equipment Co., Ltd was established in 2017, we have our own factory which covers an area of 67,000 square meters, with 200 employees. As a leading used excavator supplier in China, Shanghai Kaishu Machinery Equipment Co., Ltd has numerous construction machinery. Our teams are composed of a purchasing team, a technical support team, a vehicle-parts supply center, a foreign trade sales team and a quality testing center.

In order to serve our customers better, we deal in three(3) thousand units of construction machinery all year round and ensure delivery within 7-30 days after payment. Our team can serve you around the clock (24/7) and we hope to build a long-term business relationship with you.