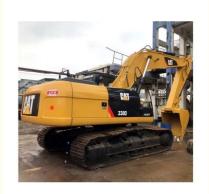

# Original Crawler Caterpillar Used CAT 330D Excavator in 200 KW Operating Weight 33750 KG

## **Product Specification**

Showroom Location: None · Operating Weight: 33750 KG 1.6 M<sup>3</sup> . Bucket Capacity: · Machine Weight: 30000 KG Hydraulic Cylinder Brand: Original • Hydraulic Pump Brand: Original Hydraulic Valve Brand: Original . Engine Brand: Caterpillar 200 KW • Power: • Machinery Test Report: Provided • Video Outgoing-inspection: Provided