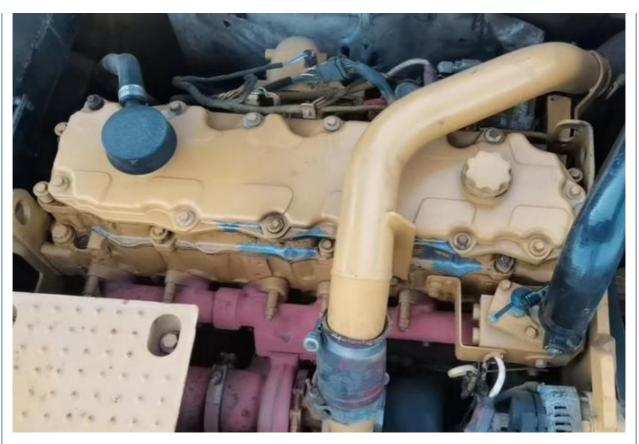

eight 33750 KG

#### **Basic Information**

Place of Origin: Japan

• Price: \$38,000.00/units 1-3 units

Packaging Details:
 1. Bulk cargo.

Flat rack.
 Container.

o. contamor.

• Supply Ability: 100 Unit/Units per Month



## **Product Specification**

Showroom Location: None · Operating Weight: 33750 KG 1.6 M<sup>3</sup> . Bucket Capacity: · Machine Weight: 30000 KG Hydraulic Cylinder Brand: Original • Hydraulic Pump Brand: Original Hydraulic Valve Brand: Original . Engine Brand: Caterpillar 200 KW • Power: • Machinery Test Report: Provided • Video Outgoing-inspection: Provided

• Core Components: Pressure Vessel, Motor, Bearing, Gear,

Pump, Gearbox, Engine, PLC

Year: 2020Working Hours: 2000



### More Images









## Product Description

# **Product Description**

















#### Models Of Excavators We Sell

| Komatsu used excavator | PC20/PC30/PC35/PC40/PC50/PC55/PC56/PC60/PC70/PC75/PC78/PC10 0/PC110/PC120/PC128/PC130/PC138/PC150/PC160/PC200/PC210/PC22 0/PC228/PC240/PC270/PC300/PC350/PC360/PC400/PC450/PC460/PC49 0/PC650 |
|------------------------|-----------------------------------------------------------------------------------------------------------------------------------------------------------------------------------------------|
| Carter used excavator  | CAT303/CAT305/CAT305.5/CAT306/CAT307/CAT308/CAT311/CAT312/C<br>AT313/CAT315/CAT318/CAT320/CAT323/CAT324/CAT325/CAT326/CAT3<br>29/CAT330/CAT336/CAT340/CAT345/CAT349/CAT375                    |
| Doosan used excavator  | DH(DX)35/55/60/70/75/80/150/200/215/220/225/235/260/300/350/370/420/500/530