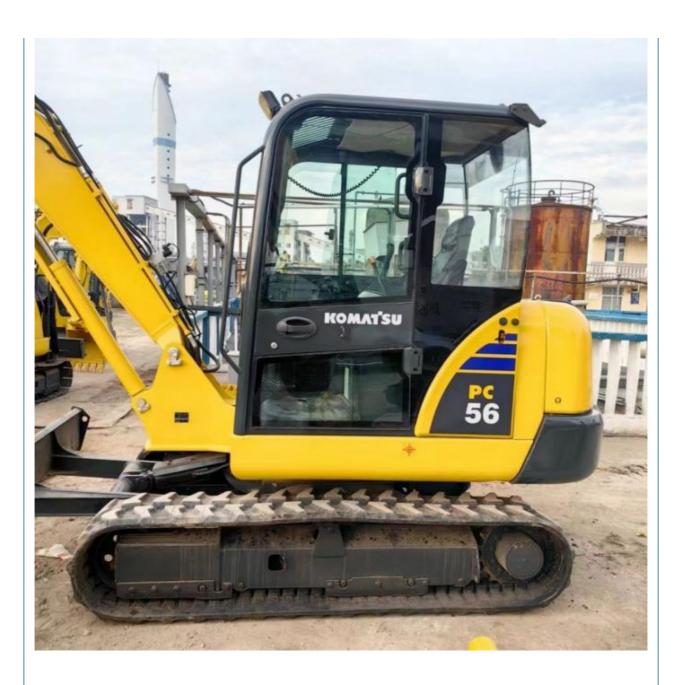

# Used 5 Ton Mini Excavator Komatsu PC56-7 with Cummins Engine and 0.2m3 Bucket Capacity

### **Product Specification**

Showroom Location: None 5160 KG · Operating Weight: 0.2 M<sup>3</sup> . Bucket Capacity: · Machine Weight: 5000 KG Hydraulic Cylinder Brand: Original • Hydraulic Pump Brand: Original • Hydraulic Valve Brand: Original • Engine Brand: Cummins 28.5 KW • Power: • Machinery Test Report: Provided • Video Outgoing-inspection: Provided

• Core Components: Pressure Vessel, Motor, Bearing, Gear,

Pump, Gearbox, Engine, PLC

Year: 2020Working Hours: 2896