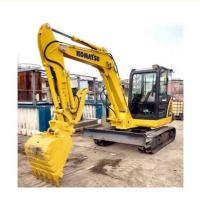

# Used 5 Ton Mini Excavator Komatsu PC56-7 with Cummins Engine and 0.2m3 Bucket Capacity

### **Product Specification**

Showroom Location: None 5160 KG · Operating Weight: 0.2 M<sup>3</sup> . Bucket Capacity: · Machine Weight: 5000 KG Hydraulic Cylinder Brand: Original • Hydraulic Pump Brand: Original • Hydraulic Valve Brand: Original • Engine Brand: Cummins 28.5 KW • Power: • Machinery Test Report: Provided • Video Outgoing-inspection: Provided

• Core Components: Pressure Vessel, Motor, Bearing, Gear,

Pump, Gearbox, Engine, PLC

Year: 2020Working Hours: 2896