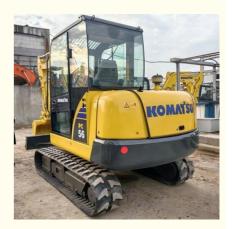

# Used 5 Ton Mini Excavator Komatsu PC56-7 with Cummins Engine and 0.2m3 Bucket Capacity

### **Product Specification**

Showroom Location: None 5160 KG · Operating Weight: 0.2 M<sup>3</sup> . Bucket Capacity: · Machine Weight: 5000 KG Hydraulic Cylinder Brand: Original • Hydraulic Pump Brand: Original • Hydraulic Valve Brand: Original • Engine Brand: Cummins 28.5 KW • Power: • Machinery Test Report: Provided • Video Outgoing-inspection: Provided

• Core Components: Pressure Vessel, Motor, Bearing, Gear,

Pump, Gearbox, Engine, PLC

Year: 2020Working Hours: 2896