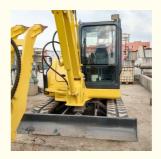

# Used 5 Ton Mini Excavator Komatsu PC56-7 with Cummins Engine and 0.2m3 Bucket Capacity

### **Product Specification**

Showroom Location: None 5160 KG · Operating Weight: 0.2 M<sup>3</sup> . Bucket Capacity: · Machine Weight: 5000 KG Hydraulic Cylinder Brand: Original • Hydraulic Pump Brand: Original • Hydraulic Valve Brand: Original • Engine Brand: Cummins 28.5 KW • Power: • Machinery Test Report: Provided • Video Outgoing-inspection: Provided

• Core Components: Pressure Vessel, Motor, Bearing, Gear,

Pump, Gearbox, Engine, PLC

Year: 2020Working Hours: 2896