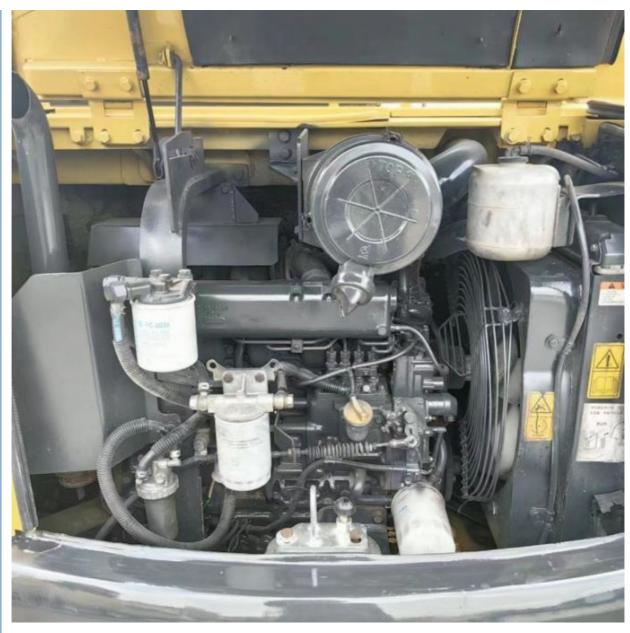

# Used 5 Ton Mini Excavator Komatsu PC56-7 with Cummins Engine and 0.2m3 Bucket Capacity

#### **Basic Information**

Place of Origin: Japan

• Price: \$14,000.00/units 1-3 units



### **Product Specification**

Showroom Location: None 5160 KG · Operating Weight: 0.2 M<sup>3</sup> . Bucket Capacity: · Machine Weight: 5000 KG Hydraulic Cylinder Brand: Original • Hydraulic Pump Brand: Original • Hydraulic Valve Brand: Original • Engine Brand: Cummins 28.5 KW • Power: • Machinery Test Report: Provided • Video Outgoing-inspection: Provided

• Core Components: Pressure Vessel, Motor, Bearing, Gear,

Pump, Gearbox, Engine, PLC

Year: 2020Working Hours: 2896



#### More Images









# Product Description

# **Product Description**





















#### Models Of Excavators We Sell

Komatsu used excavator

PC20/PC30/PC35/PC40/PC50/PC55/PC56/PC60/PC70/PC75/PC78/PC10 0/PC110/PC120/PC128/PC130/PC138/PC150/PC160/PC200/PC210/PC22 0/PC228/PC240/PC270/PC300/PC350/PC360/PC400/PC450/PC460/PC49 0/PC350

0/PC650

CAT303/CAT305/CAT305.5/CAT306/CAT307/CAT308/CAT311/CAT312/C AT313/CAT315/CAT318/CAT320/CAT323/CAT324/CAT325/CAT326/CAT3 29/CAT330/CAT336/CAT340/CAT345/CAT349/CAT375

Doosan used excavator DH(DX)35

DH(DX)35/55/60/70/75/80/150/200/215/220/225/235/260/300/350/370/420/500/530

Sany used excavator

Carter used excavator

SY16/SY35/SY55/SY60/SY65/SY75/SY85/SY95/SY115/SY135/SY155/SY 205/SY215/SY235/SY265/SY305/SY335/SY365

Hitachi used excavator

EX50/EX55/EX60/EX100/EX120/EX200/ZX50/ZX55/ZX60/ZX70/ZX75/ZX1 20/ZX125/ZX130/ZX135/ZX200/ZX210