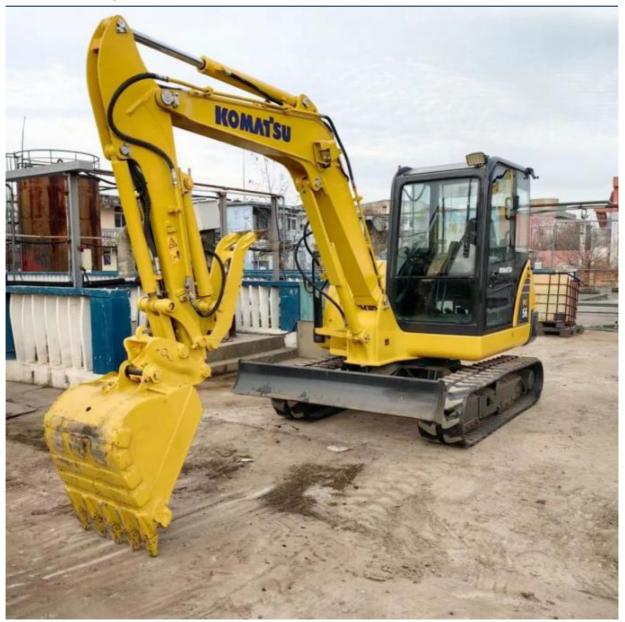

# Used 5 Ton Mini Excavator Komatsu PC56-7 with Cummins Engine and 0.2m3 Bucket Capacity

### **Product Specification**

Showroom Location: None 5160 KG · Operating Weight: 0.2 M<sup>3</sup> . Bucket Capacity: · Machine Weight: 5000 KG Hydraulic Cylinder Brand: Original • Hydraulic Pump Brand: Original • Hydraulic Valve Brand: Original • Engine Brand: Cummins 28.5 KW • Power: • Machinery Test Report: Provided • Video Outgoing-inspection: Provided

• Core Components: Pressure Vessel, Motor, Bearing, Gear,

Pump, Gearbox, Engine, PLC

Year: 2020Working Hours: 2896