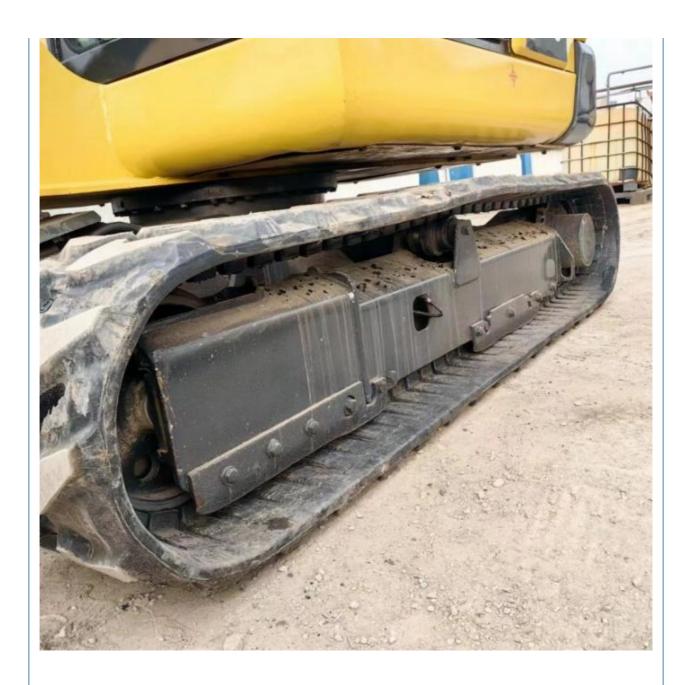

# Used 5 Ton Mini Excavator Komatsu PC56-7 with Cummins Engine and 0.2m3 Bucket Capacity

#### **Basic Information**

Place of Origin: Japan

• Price: \$14,000.00/units 1-3 units



### **Product Specification**

Showroom Location: None 5160 KG · Operating Weight: 0.2 M<sup>3</sup> . Bucket Capacity: · Machine Weight: 5000 KG Hydraulic Cylinder Brand: Original • Hydraulic Pump Brand: Original • Hydraulic Valve Brand: Original • Engine Brand: Cummins 28.5 KW • Power: • Machinery Test Report: Provided • Video Outgoing-inspection: Provided

• Core Components: Pressure Vessel, Motor, Bearing, Gear,

Pump, Gearbox, Engine, PLC

Year: 2020Working Hours: 2896



#### More Images









# Product Description

# **Product Description**





















#### Models Of Excavators We Sell

Komatsu used excavator

PC20/PC30/PC35/PC40/PC50/PC55/PC56/PC60/PC70/PC75/PC78/PC10 0/PC110/PC120/PC128/PC130/PC138/PC150/PC160/PC200/PC210/PC22 0/PC228/PC240/PC270/PC300/PC350/PC360/PC400/PC450/PC460/PC49 0/PC350

0/PC650

CAT303/CAT305/CAT305.5/CAT306/CAT307/CAT308/CAT311/CAT312/C AT313/CAT315/CAT318/CAT320/CAT323/CAT324/CAT325/CAT326/CAT3 29/CAT330/CAT336/CAT340/CAT345/CAT349/CAT375

Doosan used excavator DH(DX)35

DH(DX)35/55/60/70/75/80/150/200/215/220/225/235/260/300/350/370/420/500/530

Sany used excavator

Carter used excavator

SY16/SY35/SY55/SY60/SY65/SY75/SY85/SY95/SY115/SY135/SY155/SY 205/SY215/SY235/SY265/SY305/SY335/SY365

Hitachi used excavator

EX50/EX55/EX60/EX100/EX120/EX200/ZX50/ZX55/ZX60/ZX70/ZX75/ZX1 20/ZX125/ZX130/ZX135/Z