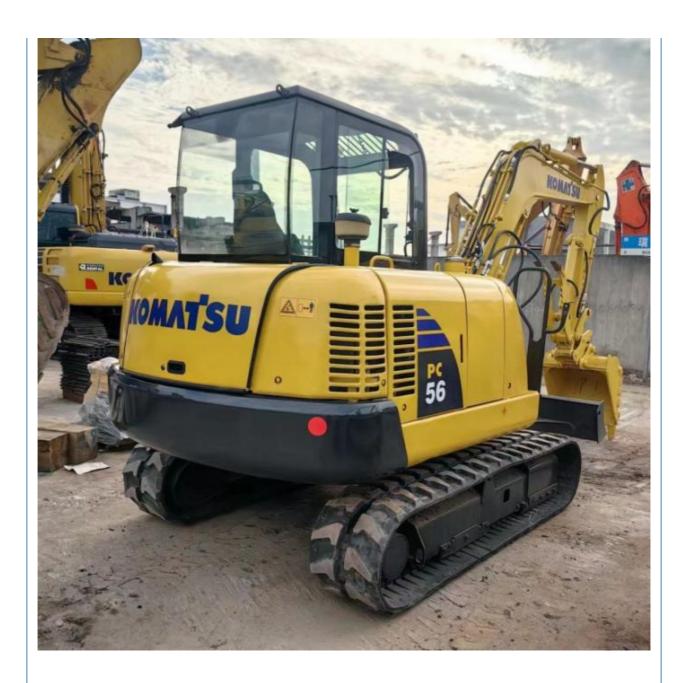

# Used 5 Ton Mini Excavator Komatsu PC56-7 with Cummins Engine and 0.2m3 Bucket Capacity

### **Product Specification**

Showroom Location: None 5160 KG · Operating Weight: 0.2 M<sup>3</sup> . Bucket Capacity: · Machine Weight: 5000 KG Hydraulic Cylinder Brand: Original • Hydraulic Pump Brand: Original • Hydraulic Valve Brand: Original • Engine Brand: Cummins 28.5 KW • Power: • Machinery Test Report: Provided • Video Outgoing-inspection: Provided

• Core Components: Pressure Vessel, Motor, Bearing, Gear,

Pump, Gearbox, Engine, PLC

Year: 2020Working Hours: 2896