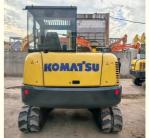

# Used 5 Ton Mini Excavator Komatsu PC56-7 with Cummins Engine and 0.2m3 Bucket Capacity

### **Product Specification**

Showroom Location: None 5160 KG · Operating Weight: 0.2 M<sup>3</sup> . Bucket Capacity: · Machine Weight: 5000 KG Hydraulic Cylinder Brand: Original • Hydraulic Pump Brand: Original • Hydraulic Valve Brand: Original • Engine Brand: Cummins 28.5 KW • Power: • Machinery Test Report: Provided • Video Outgoing-inspection: Provided

• Core Components: Pressure Vessel, Motor, Bearing, Gear,

Pump, Gearbox, Engine, PLC

Year: 2020Working Hours: 2896