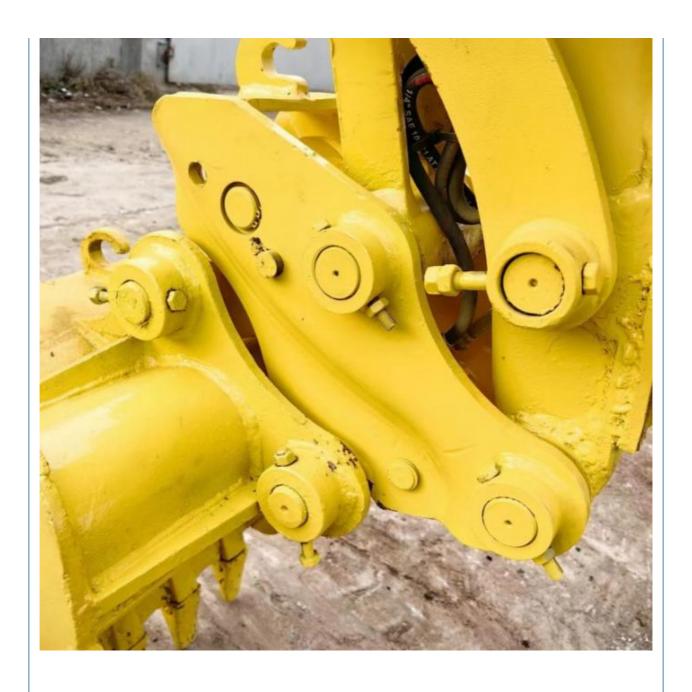

# Used 5 Ton Mini Excavator Komatsu PC56-7 with Cummins Engine and 0.2m3 Bucket Capacity

#### **Basic Information**

Place of Origin: Japan

• Price: \$14,000.00/units 1-3 units



### **Product Specification**

Showroom Location: None 5160 KG · Operating Weight: 0.2 M<sup>3</sup> . Bucket Capacity: · Machine Weight: 5000 KG Hydraulic Cylinder Brand: Original • Hydraulic Pump Brand: Original • Hydraulic Valve Brand: Original • Engine Brand: Cummins 28.5 KW • Power: • Machinery Test Report: Provided • Video Outgoing-inspection: Provided

• Core Components: Pressure Vessel, Motor, Bearing, Gear,

Pump, Gearbox, Engine, PLC

Year: 2020Working Hours: 2896



#### More Images









# Product Description

# **Product Description**





















#### Models Of Excavators We Sell

Komatsu used excavator

PC20/PC30/PC35/PC40/PC50/PC55/PC56/PC60/PC70/PC75/PC78/PC10 0/PC110/PC120/PC128/PC130/PC138/PC150/PC160/PC200/PC210/PC22 0/PC228/PC240/PC270/PC300/PC350/PC360/PC400/PC450/PC460/PC49 0/PC350

0/PC650

CAT303/CAT305/CAT305.5/CAT306/CAT307/CAT308/CAT311/CAT312/C AT313/CAT315/CAT318/CAT320/CAT323/CAT324/CAT325/CAT326/CAT3 29/CAT330/CAT336/CAT340/CAT345/CAT349/CAT375

Doosan used excavator DH(DX)35

DH(DX)35/55/60/70/75/80/150/200/215/220/225/235/260/300/350/370/420/500/530

Sany used excavator

Carter used excavator

SY16/SY35/SY55/SY60/SY65/SY75/SY85/SY95/SY115/SY135/SY155/SY 205/SY215/SY235/SY265/SY305/SY335/SY365

Hitachi used excavator

EX50/EX55/EX60/EX100/EX120/EX200/ZX50/ZX55/ZX60/ZX70/ZX75/ZX1 20/ZX125/ZX130/ZX135/ZX200