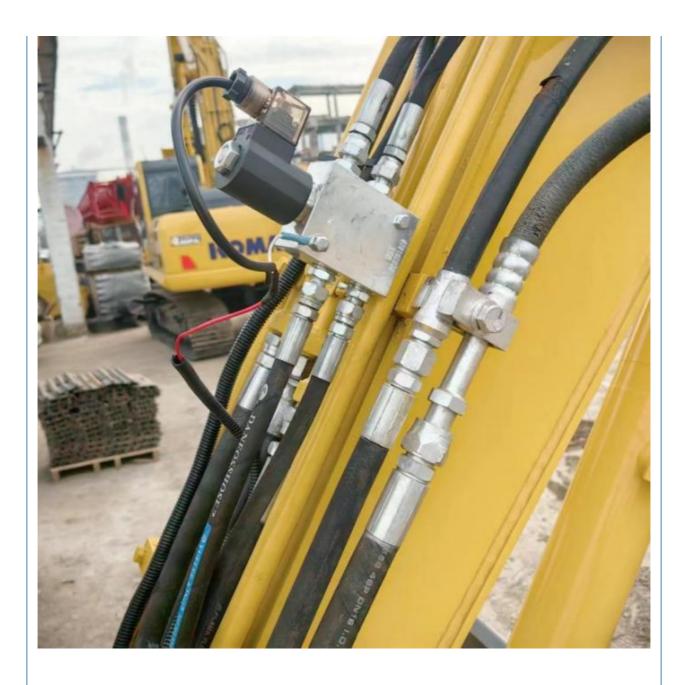

# Used 5 Ton Mini Excavator Komatsu PC56-7 with Cummins Engine and 0.2m3 Bucket Capacity

#### **Basic Information**

Place of Origin: Japan

• Price: \$14,000.00/units 1-3 units



### **Product Specification**

Showroom Location: None 5160 KG · Operating Weight: 0.2 M<sup>3</sup> . Bucket Capacity: · Machine Weight: 5000 KG Hydraulic Cylinder Brand: Original • Hydraulic Pump Brand: Original • Hydraulic Valve Brand: Original • Engine Brand: Cummins 28.5 KW • Power: • Machinery Test Report: Provided • Video Outgoing-inspection: Provided

• Core Components: Pressure Vessel, Motor, Bearing, Gear,

Pump, Gearbox, Engine, PLC

Year: 2020Working Hours: 2896



#### More Images









# Product Description

# **Product Description**





















#### Models Of Excavators We Sell

Komatsu used excavator

PC20/PC30/PC35/PC40/PC50/PC55/PC56/PC60/PC70/PC75/PC78/PC10 0/PC110/PC120/PC128/PC130/PC138/PC150/PC160/PC200/PC210/PC22 0/PC228/PC240/PC270/PC300/PC350/PC360/PC400/PC450/PC460/PC49 0/PC350

0/PC650

CAT303/CAT305/CAT305.5/CAT306/CAT307/CAT308/CAT311/CAT312/C AT313/CAT315/CAT318/CAT320/CAT323/CAT324/CAT325/CAT326/CAT3 29/CAT330/CAT336/CAT340/CAT345/CAT349/CAT375

Doosan used excavator DH(DX)35

DH(DX)35/55/60/70/75/80/150/200/215/220/225/235/260/300/350/370/420/500/530

Sany used excavator

Carter used excavator

SY16/SY35/SY55/SY60/SY65/SY75/SY85/SY95/SY115/SY135/SY155/SY 205/SY215/SY235/SY265/SY305/SY335/SY365

Hitachi used excavator

EX50/EX55/EX60/EX100/EX120/EX200/ZX50/ZX55/ZX60/ZX70/ZX75/ZX1 20/ZX125/ZX130/ZX135/ZX200/Z