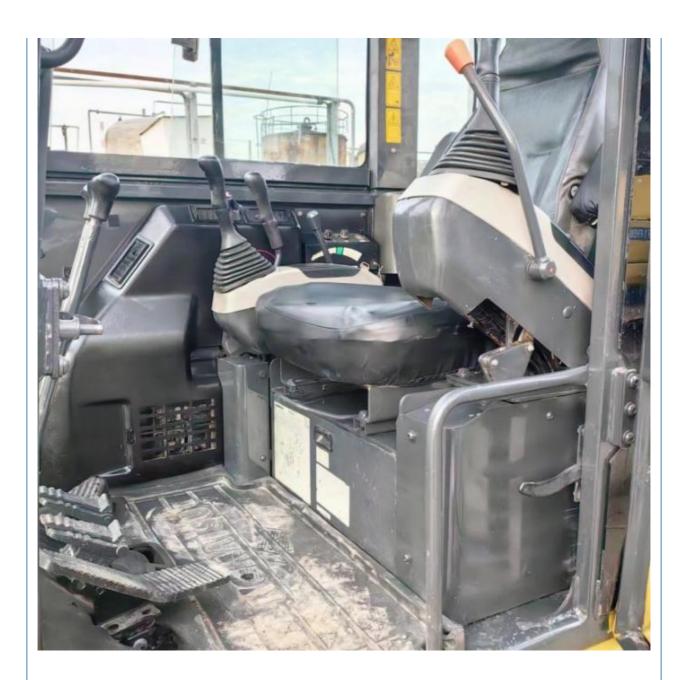

# Used 5 Ton Mini Excavator Komatsu PC56-7 with Cummins Engine and 0.2m3 Bucket Capacity

#### **Basic Information**

Place of Origin: Japan

• Price: \$14,000.00/units 1-3 units



### **Product Specification**

Showroom Location: None 5160 KG · Operating Weight: 0.2 M<sup>3</sup> . Bucket Capacity: · Machine Weight: 5000 KG Hydraulic Cylinder Brand: Original • Hydraulic Pump Brand: Original • Hydraulic Valve Brand: Original • Engine Brand: Cummins 28.5 KW • Power: • Machinery Test Report: Provided • Video Outgoing-inspection: Provided

• Core Components: Pressure Vessel, Motor, Bearing, Gear,

Pump, Gearbox, Engine, PLC

Year: 2020Working Hours: 2896



#### More Images









# Product Description

# **Product Description**





















#### Models Of Excavators We Sell

Komatsu used excavator

PC20/PC30/PC35/PC40/PC50/PC55/PC56/PC60/PC70/PC75/PC78/PC10 0/PC110/PC120/PC128/PC130/PC138/PC150/PC160/PC200/PC210/PC22 0/PC228/PC240/PC270/PC300/PC350/PC360/PC400/PC450/PC460/PC49 0/PC350

0/PC650

CAT303/CAT305/CAT305.5/CAT306/CAT307/CAT308/CAT311/CAT312/C AT313/CAT315/CAT318/CAT320/CAT323/CAT324/CAT325/CAT326/CAT3 29/CAT330/CAT336/CAT340/CAT345/CAT349/CAT375

Doosan used excavator DH(DX)35

DH(DX)35/55/60/70/75/80/150/200/215/220/225/235/260/300/350/370/420/500/530

Sany used excavator

Carter used excavator

SY16/SY35/SY55/SY60/SY65/SY75/SY85/SY95/SY115/SY135/SY155/SY 205/SY215/SY235/SY265/SY305/SY335/SY365

Hitachi used excavator

EX50/EX55/EX60/EX100/EX120/EX200/ZX50/ZX55/ZX60/ZX70/ZX75/ZX1 20/ZX125/ZX130/ZX135/ZX200/ZX2