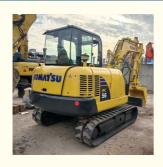

# Used 5 Ton Mini Excavator Komatsu PC56-7 with Cummins Engine and 0.2m3 Bucket Capacity

### **Product Specification**

Showroom Location: None 5160 KG · Operating Weight: 0.2 M<sup>3</sup> . Bucket Capacity: · Machine Weight: 5000 KG Hydraulic Cylinder Brand: Original • Hydraulic Pump Brand: Original • Hydraulic Valve Brand: Original • Engine Brand: Cummins 28.5 KW • Power: • Machinery Test Report: Provided • Video Outgoing-inspection: Provided

• Core Components: Pressure Vessel, Motor, Bearing, Gear,

Pump, Gearbox, Engine, PLC

Year: 2020Working Hours: 2896