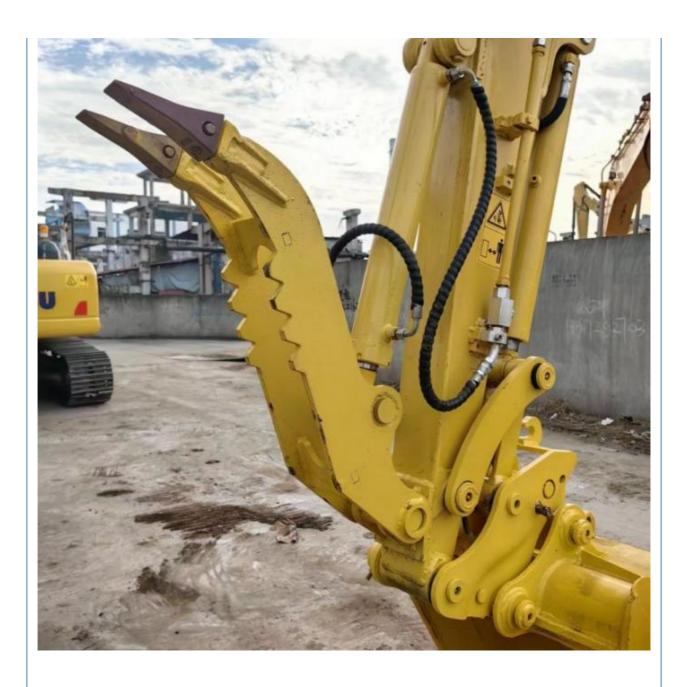

# Used 5 Ton Mini Excavator Komatsu PC56-7 with Cummins Engine and 0.2m3 Bucket Capacity

#### **Basic Information**

Place of Origin: Japan

• Price: \$14,000.00/units 1-3 units



### **Product Specification**

Showroom Location: None 5160 KG · Operating Weight: 0.2 M<sup>3</sup> . Bucket Capacity: · Machine Weight: 5000 KG Hydraulic Cylinder Brand: Original • Hydraulic Pump Brand: Original • Hydraulic Valve Brand: Original • Engine Brand: Cummins 28.5 KW • Power: • Machinery Test Report: Provided • Video Outgoing-inspection: Provided

• Core Components: Pressure Vessel, Motor, Bearing, Gear,

Pump, Gearbox, Engine, PLC

Year: 2020Working Hours: 2896



#### More Images









# Product Description

# **Product Description**





















#### Models Of Excavators We Sell

Komatsu used excavator

PC20/PC30/PC35/PC40/PC50/PC55/PC56/PC60/PC70/PC75/PC78/PC10 0/PC110/PC120/PC128/PC130/PC138/PC150/PC160/PC200/PC210/PC22 0/PC228/PC240/PC270/PC300/PC350/PC360/PC400/PC450/PC460/PC49 0/PC350

0/PC650

CAT303/CAT305/CAT305.5/CAT306/CAT307/CAT308/CAT311/CAT312/C AT313/CAT315/CAT318/CAT320/CAT323/CAT324/CAT325/CAT326/CAT3 29/CAT330/CAT336/CAT340/CAT345/CAT349/CAT375

Doosan used excavator DH(DX)35

DH(DX)35/55/60/70/75/80/150/200/215/220/225/235/260/300/350/370/420/500/530

Sany used excavator

Carter used excavator

SY16/SY35/SY55/SY60/SY65/SY75/SY85/SY95/SY115/SY135/SY155/SY 205/SY215/SY235/SY265/SY305/SY335/SY365

Hitachi used excavator

EX50/EX55/EX60/EX100/EX120/EX200/ZX50/ZX55/ZX60/ZX70/ZX75/ZX1 20/ZX125/ZX130/ZX135/ZX2