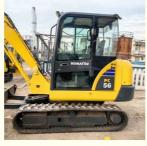

# Used 5 Ton Mini Excavator Komatsu PC56-7 with Cummins Engine and 0.2m3 Bucket Capacity

### **Product Specification**

Showroom Location: None 5160 KG · Operating Weight: 0.2 M<sup>3</sup> . Bucket Capacity: · Machine Weight: 5000 KG Hydraulic Cylinder Brand: Original • Hydraulic Pump Brand: Original • Hydraulic Valve Brand: Original • Engine Brand: Cummins 28.5 KW • Power: • Machinery Test Report: Provided • Video Outgoing-inspection: Provided

• Core Components: Pressure Vessel, Motor, Bearing, Gear,

Pump, Gearbox, Engine, PLC

Year: 2020Working Hours: 2896