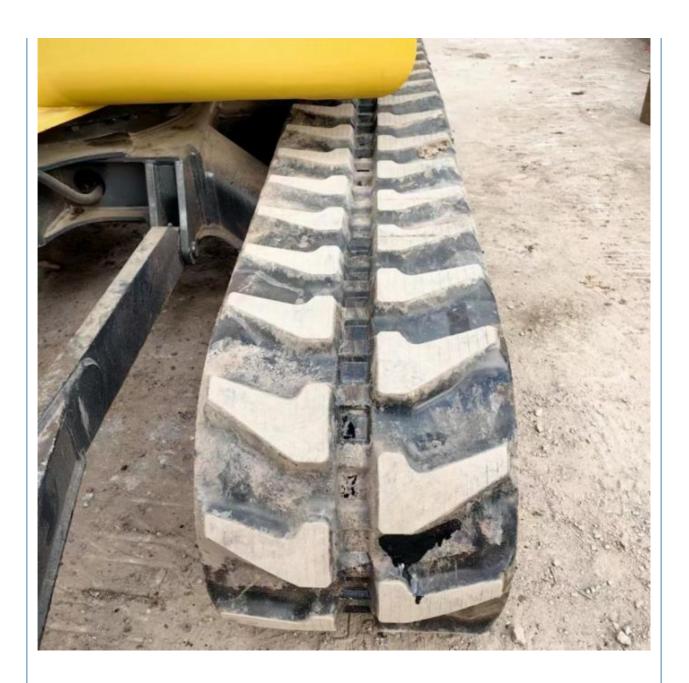

# Used 5 Ton Mini Excavator Komatsu PC56-7 with Cummins Engine and 0.2m3 Bucket Capacity

#### **Basic Information**

Place of Origin: Japan

• Price: \$14,000.00/units 1-3 units



### **Product Specification**

Showroom Location: None 5160 KG · Operating Weight: 0.2 M<sup>3</sup> . Bucket Capacity: · Machine Weight: 5000 KG Hydraulic Cylinder Brand: Original • Hydraulic Pump Brand: Original • Hydraulic Valve Brand: Original • Engine Brand: Cummins 28.5 KW • Power: • Machinery Test Report: Provided • Video Outgoing-inspection: Provided

• Core Components: Pressure Vessel, Motor, Bearing, Gear,

Pump, Gearbox, Engine, PLC

Year: 2020Working Hours: 2896



#### More Images









# Product Description

# **Product Description**





















#### Models Of Excavators We Sell

Komatsu used excavator

PC20/PC30/PC35/PC40/PC50/PC55/PC56/PC60/PC70/PC75/PC78/PC10 0/PC110/PC120/PC128/PC130/PC138/PC150/PC160/PC200/PC210/PC22 0/PC228/PC240/PC270/PC300/PC350/PC360/PC400/PC450/PC460/PC49 0/PC350

0/PC650

CAT303/CAT305/CAT305.5/CAT306/CAT307/CAT308/CAT311/CAT312/C AT313/CAT315/CAT318/CAT320/CAT323/CAT324/CAT325/CAT326/CAT3 29/CAT330/CAT336/CAT340/CAT345/CAT349/CAT375

Doosan used excavator DH(DX)35

DH(DX)35/55/60/70/75/80/150/200/215/220/225/235/260/300/350/370/420/500/530

Sany used excavator

Carter used excavator

SY16/SY35/SY55/SY60/SY65/SY75/SY85/SY95/SY115/SY135/SY155/SY 205/SY215/SY235/SY265/SY305/SY335/SY365

Hitachi used excavator

EX50/EX55/EX60/EX100/EX120/EX200/ZX50/ZX55/ZX60/ZX70/ZX75/ZX1 20/ZX125/ZX130/ZX135