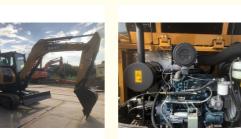

## More Images

# **Product Specification**

- Showroom Location:
- Operating Weight:
- Bucket Capacity:
- Machine Weight:
- Hydraulic Cylinder Brand: ORIGINAL
- Hydraulic Pump Brand: ORIGINAL ORIGINAL
- Hydraulic Valve Brand:
- . Engine Brand:
- Power:
- Machinery Test Report: Provided
- Video Outgoing-inspection: Provided
- Core Components: Pressure Vessel, Motor, Bearing, Gear, Pump, Gearbox, Engine, PLC
- Year:
- Working Hours: