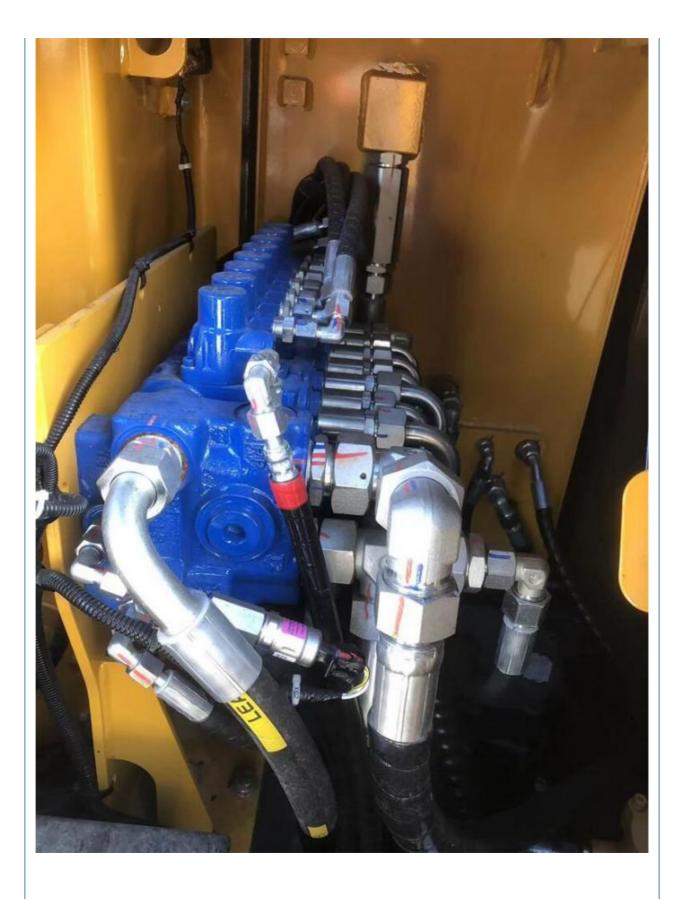

# Sany Mini Excavator 55U 60 75 Imported ISUZU KUBOTA Engine ORIGINAL **Hydraulic Cylinder**

### **Basic Information**

- Place of Origin:
- Price:
- China

None

5780KG

0.23m<sup>3</sup>

ISUZU

36KW

2023

12

5000 KG

\$22,000.00/units 1-3 units



# **Product Specification**

- Showroom Location:
- Operating Weight:
- Bucket Capacity:
- Machine Weight:
- Hydraulic Cylinder Brand: ORIGINAL
- Hydraulic Pump Brand: ORIGINAL ORIGINAL
- Hydraulic Valve Brand:
- . Engine Brand:
- Power:
- Machinery Test Report: Provided
- Video Outgoing-inspection: Provided
- Core Components: Pressure Vessel, Motor, Bearing, Gear, Pump, Gearbox, Engine, PLC
- Year:
- Working Hours:



## More Images





# **Product Description**















# Models Of Excavators We Sell

| Komatsu used<br>excavator | PC20/PC30/PC35/PC40/PC50/PC55/PC56/PC60/PC70/PC75/PC78/PC10<br>0/PC110/PC120/PC128/PC130/PC138/PC150/PC160/PC200/PC210/PC22<br>0/PC228/PC240/PC270/PC300/PC350/PC360/PC400/PC450/PC460/PC49<br>0/PC650 |
|---------------------------|--------------------------------------------------------------------------------------------------------------------------------------------------------------------------------------------------------|
| Carter used excavator     | CAT303/CAT305/CAT305.5/CAT306/CAT307/CAT308/CAT311/CAT312/C<br>AT313/CAT315/CAT318/CAT320/CAT323/CAT324/CAT325/CAT326/CAT3<br>29/CAT330/CAT336/CAT340/CAT345/CAT349/CAT375                             |
| Doosan used excavator     | DH(DX)35/55/60/70/75/80/150/200/215/220/2