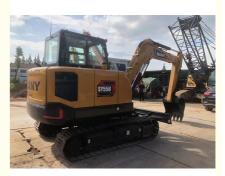

# Sany Mini Excavator 55U 60 75 Imported ISUZU KUBOTA Engine ORIGINAL **Hydraulic Cylinder**

# **Product Specification**

- Showroom Location:
- Operating Weight:
- Bucket Capacity:
- Machine Weight:
- Hydraulic Cylinder Brand: ORIGINAL
- Hydraulic Pump Brand: ORIGINAL ORIGINAL
- Hydraulic Valve Brand:
- . Engine Brand:
- Power:
- Machinery Test Report: Provided
- Video Outgoing-inspection: Provided
- Core Components: Pressure Vessel, Motor, Bearing, Gear, Pump, Gearbox, Engine, PLC
- Year:
- Working Hours: