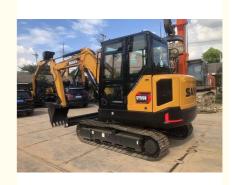

# Sany Mini Excavator 55U 60 75 Imported ISUZU KUBOTA Engine ORIGINAL **Hydraulic Cylinder**

# **Product Specification**

- Showroom Location:
- Operating Weight:
- Bucket Capacity:
- Machine Weight:
- Hydraulic Cylinder Brand: ORIGINAL
- Hydraulic Pump Brand: ORIGINAL ORIGINAL
- Hydraulic Valve Brand:
- . Engine Brand:
- Power:
- Machinery Test Report: Provided
- Video Outgoing-inspection: Provided
- Core Components: Pressure Vessel, Motor, Bearing, Gear, Pump, Gearbox, Engine, PLC
- Year:
- Working Hours: