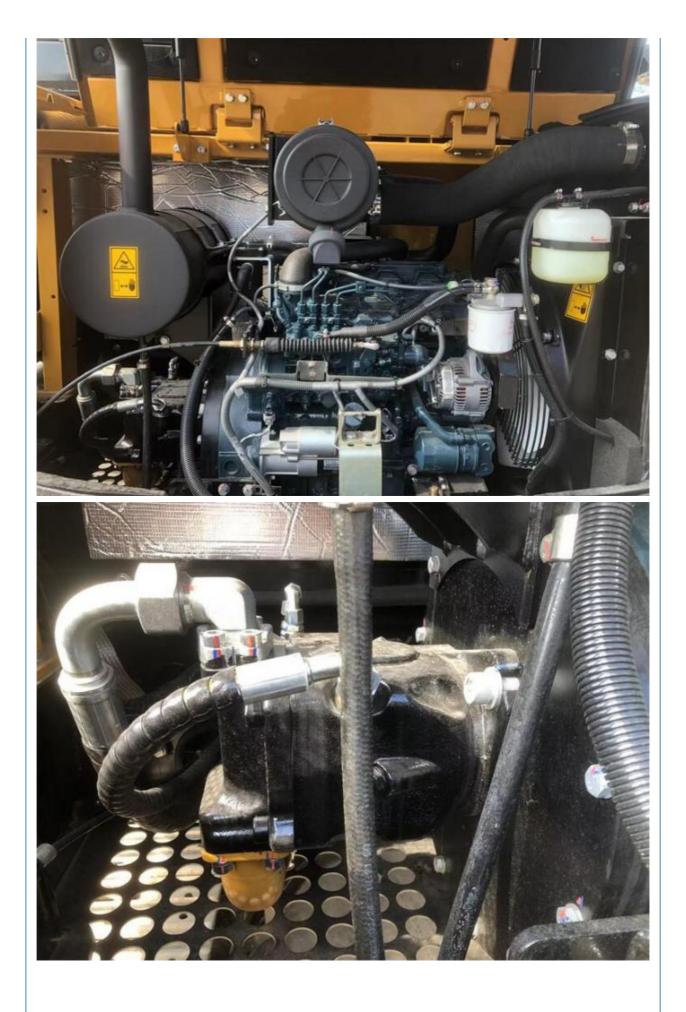

# **Product Specification**

- Showroom Location:
- Operating Weight:
- Bucket Capacity:
- Machine Weight:
- Hydraulic Cylinder Brand: ORIGINAL
- Hydraulic Pump Brand: ORIGINAL ORIGINAL
- Hydraulic Valve Brand:
- . Engine Brand:
- Power:
- Machinery Test Report: Provided
- Video Outgoing-inspection: Provided
- Core Components: Pressure Vessel, Motor, Bearing, Gear, Pump, Gearbox, Engine, PLC
- Year:
- Working Hours: