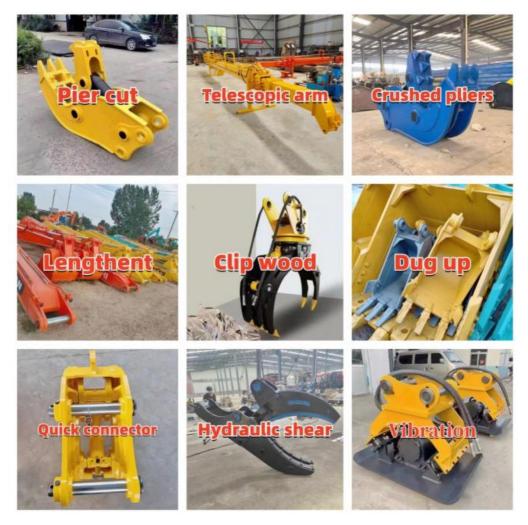

a quality testing center.

Our full range of products include: used excavators, used loaders, used graders, used bulldozers, used forklifts, used cranes and other used construction machinery products. Our engineering machines are mainly from China, the United States, Japan, South Korea and other manufacturing countries, quality assurance is our hallmark. Our machines are sold to many regions at home and abroad, and we have rich export experience.

In order to serve our customers better, we deal in three(3) thousand units of construction machinery all year round and ensure delivery within 7-30 days after payment. Our team can serve you around the clock (24/7) and we hope to build a long-term business relationship with you.



Our transaction case



We can provide other accessory devices



# FAQ

#### 1. What's your payment terms and trade terms?

Generally 50% deposit and 50% balance before shipping. Of course, we can negotiate according to your orders. We can accept EXW, FOB, CRF and CIF.

### 2. How to ship the excavators?

- Container: which is cheapest and fast. but sometime machine need to be dismantled.
  Bulk cargo ship :which is better for bigger construction equipment ,ship as it is.
- (3). Flat rack ship :which is better for bigger machine and also no need to dismantle
- (4).RO RO ship : which is good for every machine and faster

#### 3. Is it convenient to visit you?

You are welcome to visit us. So you can see how many used excavators we have in stock and the condition of them. We can pick you up at Shanghai Air port.