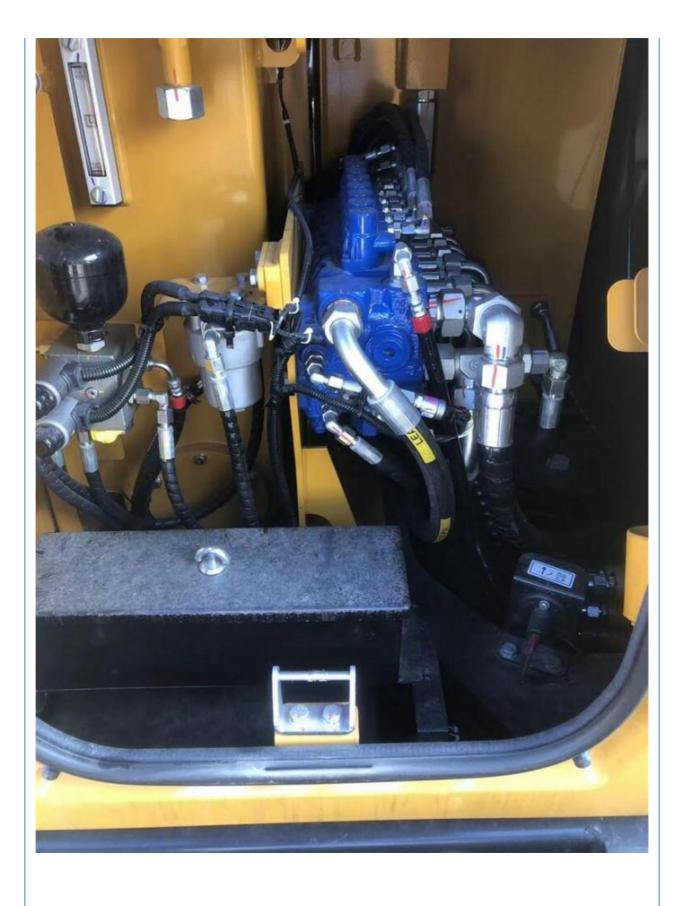

# Sany Mini Excavator 55U 60 75 Imported ISUZU KUBOTA Engine ORIGINAL **Hydraulic Cylinder**

### **Basic Information**

- Place of Origin:
- Price:
- China

None

5780KG

0.23m<sup>3</sup>

ISUZU

36KW

2023

12

5000 KG

\$22,000.00/units 1-3 units



# **Product Specification**

- Showroom Location:
- Operating Weight:
- Bucket Capacity:
- Machine Weight:
- Hydraulic Cylinder Brand: ORIGINAL
- Hydraulic Pump Brand: ORIGINAL ORIGINAL
- Hydraulic Valve Brand:
- . Engine Brand:
- Power:
- Machinery Test Report: Provided
- Video Outgoing-inspection: Provided
- Core Components: Pressure Vessel, Motor, Bearing, Gear, Pump, Gearbox, Engine, PLC
- Year:
- Working Hours:



## More Images





# **Product Description**















# Models Of Excavators We Sell

| Komatsu used<br>excavator | PC20/PC30/PC35/PC40/PC50/PC55/PC56/PC60/PC70/PC75/PC78/PC10<br>0/PC110/PC120/PC128/PC130/PC138/PC150/PC160/PC200/PC210/PC22<br>0/PC228/PC240/PC270/PC300/PC350/PC360/PC400/PC450/PC460/PC49<br>0/PC650 |
|---------------------------|--------------------------------------------------------------------------------------------------------------------------------------------------------------------------------------------------------|
| Carter used excavator     | CAT303/CAT305/CAT305.5/CAT306/CAT307/CAT308/CAT311/CAT312/C<br>AT313/CAT315/CAT318/CAT320/CAT323/CAT324/CAT325/CAT326/CAT3<br>29/CAT330/CAT336/CAT340/CAT345/CAT349/CAT375                             |
| Doosan used excavator     | DH(DX)35/55/60/70/75/80/150/200/215/220