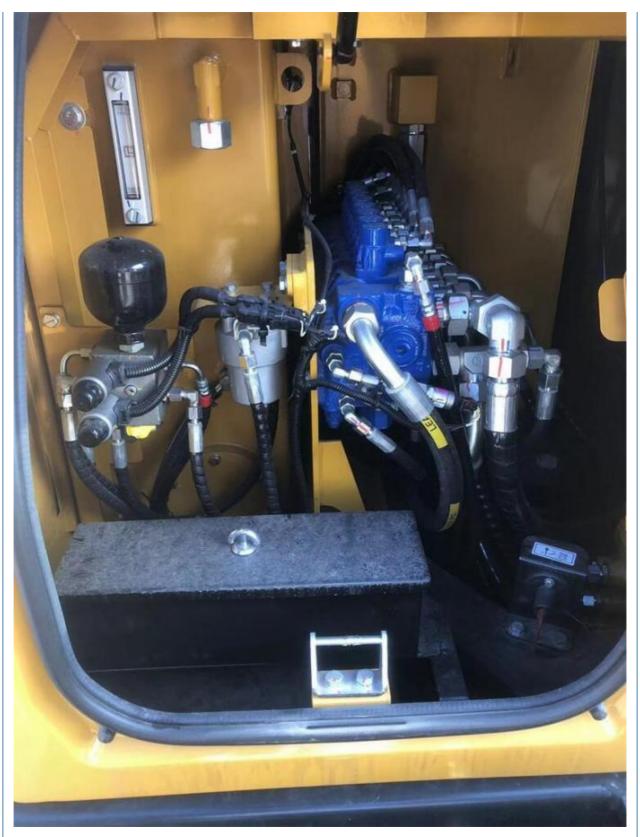

# Sany Mini Excavator 55U 60 75 Imported ISUZU KUBOTA Engine ORIGINAL **Hydraulic Cylinder**

### **Basic Information**

- Place of Origin:
- Price:
- China

None

5780KG

0.23m<sup>3</sup>

ISUZU

36KW

2023

12

5000 KG

\$22,000.00/units 1-3 units



# **Product Specification**

- Showroom Location:
- Operating Weight:
- Bucket Capacity:
- Machine Weight:
- Hydraulic Cylinder Brand: ORIGINAL
- Hydraulic Pump Brand: ORIGINAL ORIGINAL
- Hydraulic Valve Brand:
- . Engine Brand:
- Power:
- Machinery Test Report: Provided
- Video Outgoing-inspection: Provided
- Core Components: Pressure Vessel, Motor, Bearing, Gear, Pump, Gearbox, Engine, PLC
- Year:
- Working Hours:



## More Images





# **Product Description**















# Models Of Excavators We Sell

| Komatsu used<br>excavator | PC20/PC30/PC35/PC40/PC50/PC55/PC56/PC60/PC70/PC75/PC78/PC10<br>0/PC110/PC120/PC128/PC130/PC138/PC150/PC160/PC200/PC210/PC22<br>0/PC228/PC240/PC270/PC300/PC350/PC360/PC400/PC450/PC460/PC49<br>0/PC650 |
|---------------------------|--------------------------------------------------------------------------------------------------------------------------------------------------------------------------------------------------------|
| Carter used excavator     | CAT303/CAT305/CAT305.5/CAT306/CAT307/CAT308/CAT311/CAT312/C<br>AT313/CAT315/CAT318/CAT320/CAT323/CAT324/CAT325/CAT326/CAT3<br>29/CAT330/CAT336/CAT340/CAT345/CAT349/CAT375                             |
| Doosan used excavator     | DH(DX)35/55/60/70/75/80/150/200/215/220/225