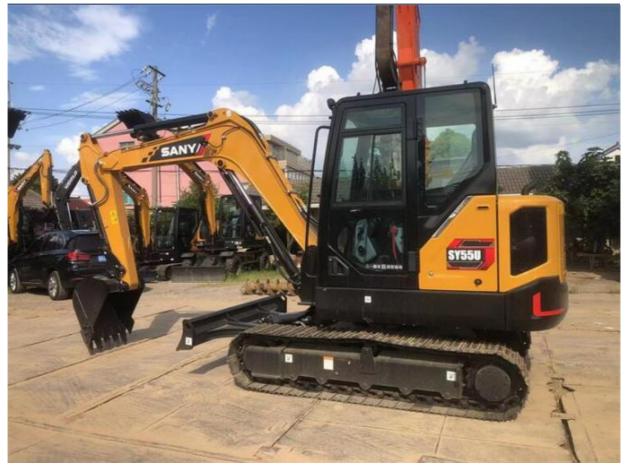

# **Product Specification**

- Showroom Location:
- Operating Weight:
- Bucket Capacity:
- Machine Weight:
- Hydraulic Cylinder Brand: ORIGINAL
- Hydraulic Pump Brand: ORIGINAL ORIGINAL
- Hydraulic Valve Brand:
- . Engine Brand:
- Power:
- Machinery Test Report: Provided
- Video Outgoing-inspection: Provided
- Core Components: Pressure Vessel, Motor, Bearing, Gear, Pump, Gearbox, Engine, PLC
- Year:
- Working Hours: