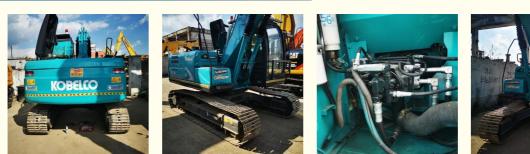

# Used Kobelco SK130 Excavator with Original Hydraulic Valve and Mitsubishi Engine



#### **Product Specification**

- Showroom Location:
- Operating Weight:
- Bucket Capacity:
- Machine Weight:
- Hydraulic Cylinder Brand: Original
- Hydraulic Pump Brand: Original • Hydraulic Valve Brand: Original

13000 KG

MITSUBISHI

2022

2000

Gearbox, Engine, PLC

- . Engine Brand:
- 74KW • Power: Provided
- Machinery Test Report:
- Video Outgoing-inspection: Provided
- Core Components:
- Year:
- Working Hours:



#### More Images



Pressure Vessel, Motor, Bearing, Pump,





# **Products Description**





















### Models Of Excavators We Sell

| Komatsu used<br>excavator  | PC20/PC30/PC35/PC40/PC50/PC55/PC56/PC60/PC70/PC75/PC78/PC100/PC1<br>10/PC120/PC128/PC130/PC138/PC150/PC160/PC200/PC210/PC220/PC228/PC<br>240/PC270/PC300/PC350/PC360/PC400/PC450/PC460/PC490/PC650 |
|----------------------------|----------------------------------------------------------------------------------------------------------------------------------------------------------------------------------------------------|
| Carter used excavator      | CAT303/CAT305/CAT305.5/CAT306/CAT307/CAT308/CAT311/CAT312/CAT313<br>/CAT315/CAT318/CAT320/CAT323/CAT324/CAT325/CAT326/CAT329/CAT330/<br>CAT336/CAT340/CAT345/CAT349/CAT375