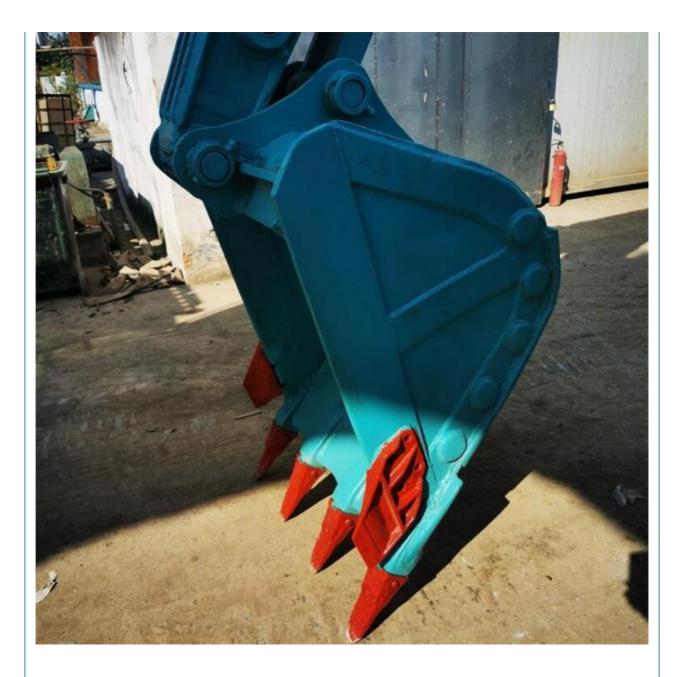

# Used Kobelco SK130 Excavator with Original Hydraulic Valve and Mitsubishi Engine



#### **Product Specification**

- Showroom Location:
- Operating Weight:
- Bucket Capacity:
- Machine Weight:
- Hydraulic Cylinder Brand: Original
- Hydraulic Pump Brand: Original • Hydraulic Valve Brand: Original

13000 KG

MITSUBISHI

2022

2000

Gearbox, Engine, PLC

- . Engine Brand:
- 74KW • Power: Provided
- Machinery Test Report:
- Video Outgoing-inspection: Provided
- Core Components:
- Year:
- Working Hours:



#### More Images



Pressure Vessel, Motor, Bearing, Pump,





# **Products Description**





















### Models Of Excavators We Sell

| Komatsu used<br>excavator  | PC20/PC30/PC35/PC40/PC50/PC55/PC56/PC60/PC70/PC75/PC78/PC100/PC1<br>10/PC120/PC128/PC130/PC138/PC150/PC160/PC200/PC210/PC220/PC228/PC<br>240/PC270/PC300/PC350/PC360/PC400/PC450/PC460/PC490/PC650 |
|----------------------------|----------------------------------------------------------------------------------------------------------------------------------------------------------------------------------------------------|
| Carter used excavator      | CAT303/CAT305/CAT305.5/CAT306/CAT307/CAT308/CAT311/CAT312/CAT313<br>/CAT315/CAT318/CAT320/CAT323/CAT324/CAT325/CAT326/CAT329/CAT330/<br>CAT336/CAT340/CAT345/CAT349/CAT375                         |
| Doosan used<br>excavator   | DH(DX)35/55/60/70/75/80/150/200/2