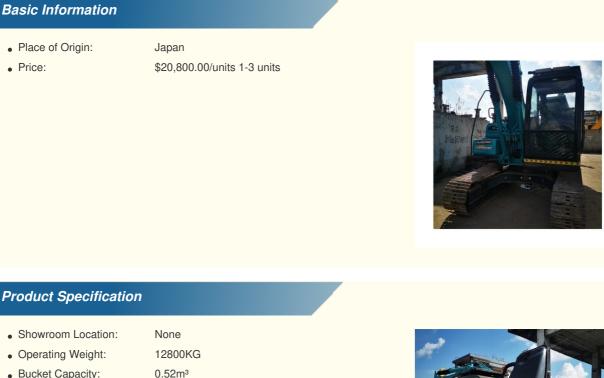

# Used Kobelco SK130 Excavator with Original Hydraulic Valve and Mitsubishi Engine