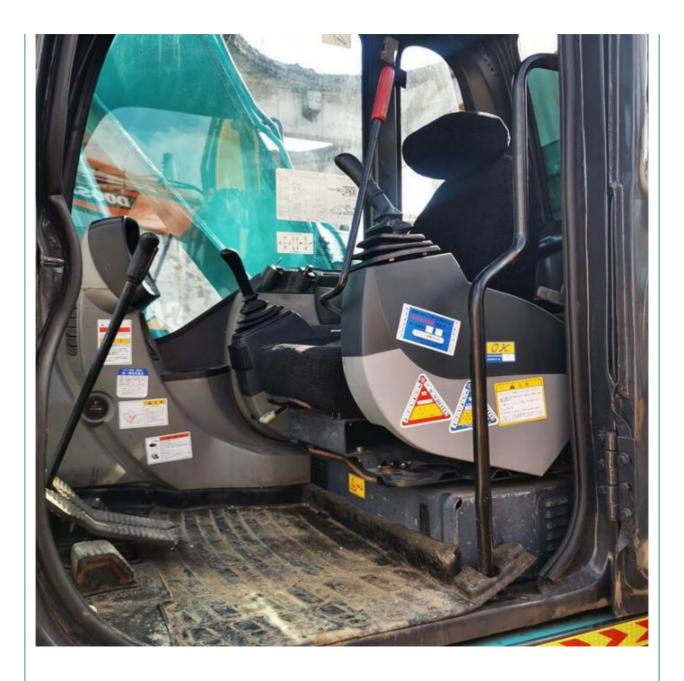

# Used Kobelco SK130 Excavator with Original Hydraulic Valve and Mitsubishi Engine

#### **Product Specification**

- Showroom Location:
- Operating Weight:
- Bucket Capacity:
- Machine Weight:
- Hydraulic Cylinder Brand: Original
- Hydraulic Pump Brand: Original • Hydraulic Valve Brand: Original

13000 KG

MITSUBISHI

2022

2000

Gearbox, Engine, PLC

- . Engine Brand:
- 74KW • Power: Provided
- Machinery Test Report:
- Video Outgoing-inspection: Provided
- Core Components:
- Year:
- Working Hours: