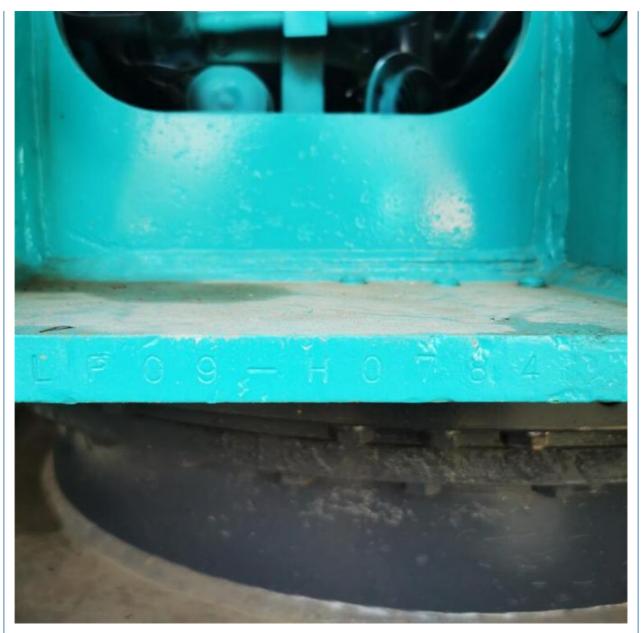

# Used Kobelco SK130 Excavator with Original Hydraulic Valve and Mitsubishi Engine



#### **Product Specification**

- Showroom Location:
- Operating Weight:
- Bucket Capacity:
- Machine Weight:
- Hydraulic Cylinder Brand: Original
- Hydraulic Pump Brand: Original • Hydraulic Valve Brand: Original

13000 KG

MITSUBISHI

2022

2000

Gearbox, Engine, PLC

- . Engine Brand:
- 74KW • Power: Provided
- Machinery Test Report:
- Video Outgoing-inspection: Provided
- Core Components:
- Year:
- Working Hours:



#### More Images



Pressure Vessel, Motor, Bearing, Pump,





# **Products Description**





















### Models Of Excavators We Sell

| Komatsu used<br>excavator  | PC20/PC30/PC35/PC40/PC50/PC55/PC56/PC60/PC70/PC75/PC78/PC100/PC1<br>10/PC120/PC128/PC130/PC138/PC150/PC160/PC200/PC210/PC220/PC228/PC<br>240/PC270/PC300/PC350/PC360/PC400/PC450/PC460/PC490/PC650 |
|----------------------------|----------------------------------------------------------------------------------------------------------------------------------------------------------------------------------------------------|
| Carter used excavator      | CAT303/CAT305/CAT305.5/CAT306/CAT307/CAT308/CAT311/CAT312/CAT313<br>/CAT315/CAT318/CAT320/CAT323/CAT324/CAT325/CAT326/CAT329/CAT330/<br>CAT336/CAT340/CAT345/CAT349/CAT375                         |
| Doosan used<br>excavator   | DH(DX)35/55/60/70/75/80/150/200/215/220/225/235/2