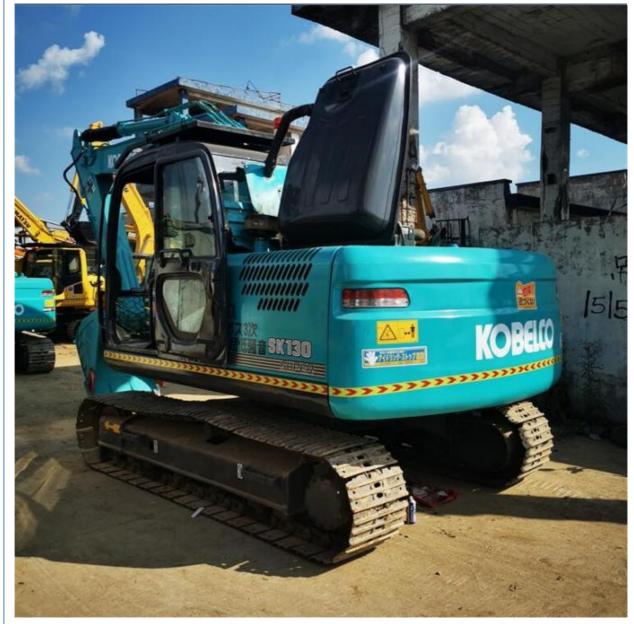

# Used Kobelco SK130 Excavator with Original Hydraulic Valve and Mitsubishi Engine

#### **Product Specification**

- Showroom Location:
- Operating Weight:
- Bucket Capacity:
- Machine Weight:
- Hydraulic Cylinder Brand: Original
- Hydraulic Pump Brand: Original • Hydraulic Valve Brand: Original

13000 KG

MITSUBISHI

2022

2000

Gearbox, Engine, PLC

- . Engine Brand:
- 74KW • Power: Provided
- Machinery Test Report:
- Video Outgoing-inspection: Provided
- Core Components:
- Year:
- Working Hours: