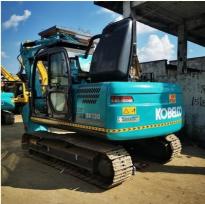

#### **Product Specification**

- Showroom Location:
- Operating Weight:
- Bucket Capacity:
- Machine Weight:
- Hydraulic Cylinder Brand: Original
- Hydraulic Pump Brand: Original • Hydraulic Valve Brand: Original

13000 KG

MITSUBISHI

2022

2000

Gearbox, Engine, PLC

- . Engine Brand:
- 74KW • Power: Provided
- Machinery Test Report:
- Video Outgoing-inspection: Provided
- Core Components:
- Year:
- Working Hours: