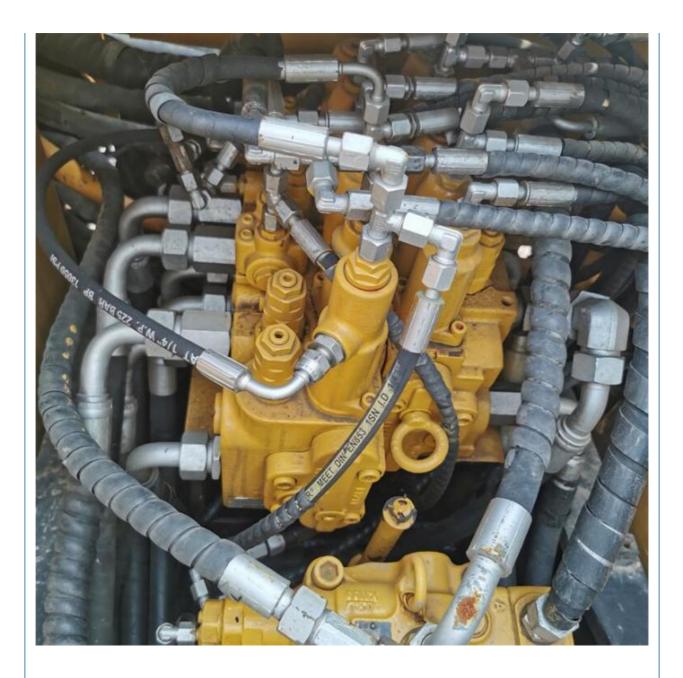

### **Product Specification**

- Showroom Location: None • Operating Weight: 14000KG 0.53m<sup>3</sup> Bucket Capacity: • Machine Weight: 15000 KG • Hydraulic Cylinder Brand: ORIGINAL • Hydraulic Pump Brand: ORIGINAL • Hydraulic Valve Brand: ORIGINAL ISUZU . Engine Brand: 72.7KW • Power:
  - Machinery Test Report: Provided
- Video Outgoing-inspection: Provided
- Core Components: Pressure Vessel, Motor, Bearing, Gear, Pump, Gearbox, Engine, PLC
   2022

#### More Images

Working Hours: