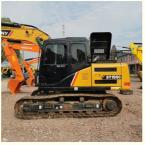

# ORIGINAL Hydraulic Pump SANY 155 Small Used Track Excavator 15000 KG Machine Second-hand

### **Product Specification**

- Showroom Location: None • Operating Weight: 14000KG 0.53m<sup>3</sup> Bucket Capacity: • Machine Weight: 15000 KG • Hydraulic Cylinder Brand: ORIGINAL • Hydraulic Pump Brand: ORIGINAL • Hydraulic Valve Brand: ORIGINAL ISUZU . Engine Brand: 72.7KW • Power:
  - Machinery Test Report: Provided
- Video Outgoing-inspection: Provided
- Core Components: Pressure Vessel, Motor, Bearing, Gear, Pump, Gearbox, Engine, PLC
   2022