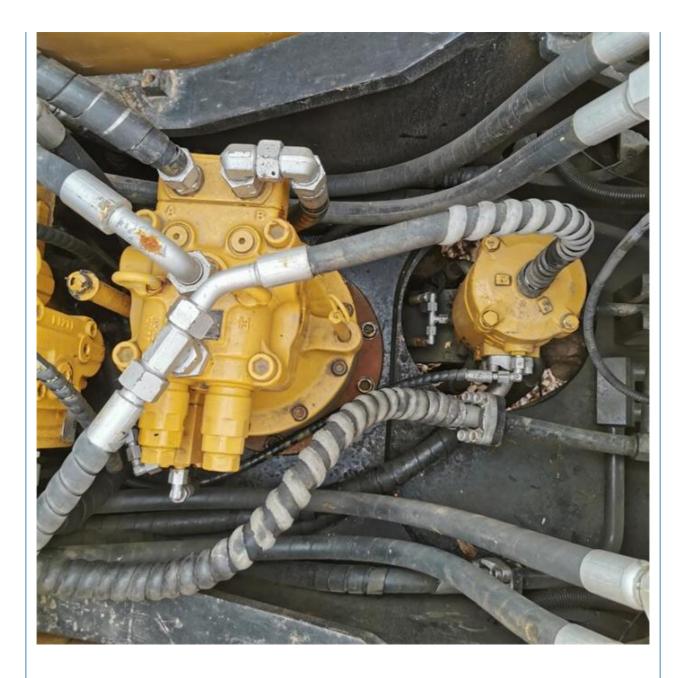

### **Product Specification**

- Showroom Location: None • Operating Weight: 14000KG 0.53m<sup>3</sup> Bucket Capacity: • Machine Weight: 15000 KG • Hydraulic Cylinder Brand: ORIGINAL • Hydraulic Pump Brand: ORIGINAL • Hydraulic Valve Brand: ORIGINAL ISUZU . Engine Brand: 72.7KW • Power:
  - Machinery Test Report: Provided
- Video Outgoing-inspection: Provided
- Core Components: Pressure Vessel, Motor, Bearing, Gear, Pump, Gearbox, Engine, PLC
   2022

#### More Images

Working Hours: