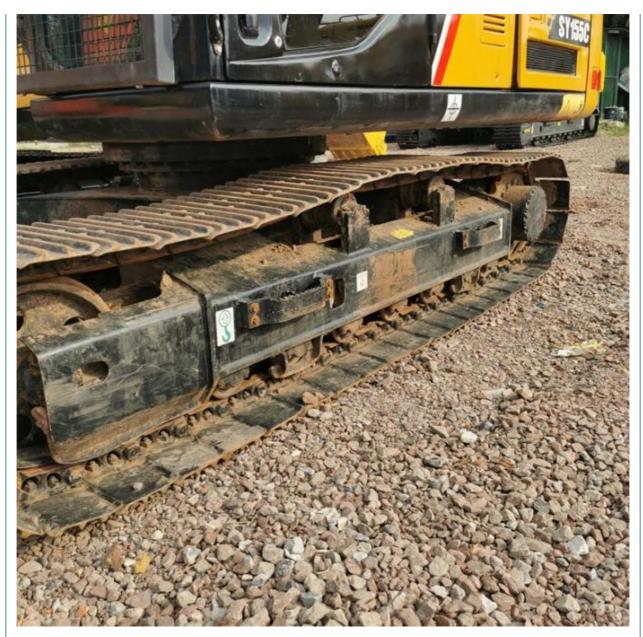

### **Product Specification**

- Showroom Location: None • Operating Weight: 14000KG 0.53m<sup>3</sup> Bucket Capacity: • Machine Weight: 15000 KG • Hydraulic Cylinder Brand: ORIGINAL • Hydraulic Pump Brand: ORIGINAL • Hydraulic Valve Brand: ORIGINAL ISUZU . Engine Brand: 72.7KW • Power:
  - Machinery Test Report: Provided
- Video Outgoing-inspection: Provided
- Core Components: Pressure Vessel, Motor, Bearing, Gear, Pump, Gearbox, Engine, PLC
   2022

#### More Images

Working Hours: