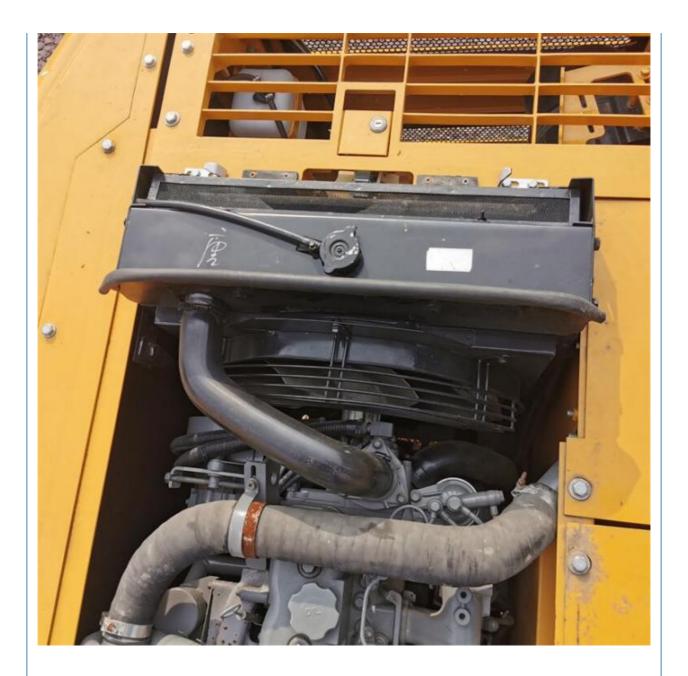

### **Product Specification**

- Showroom Location: None • Operating Weight: 14000KG 0.53m<sup>3</sup> Bucket Capacity: • Machine Weight: 15000 KG • Hydraulic Cylinder Brand: ORIGINAL • Hydraulic Pump Brand: ORIGINAL • Hydraulic Valve Brand: ORIGINAL ISUZU . Engine Brand: 72.7KW • Power:
  - Machinery Test Report: Provided
- Video Outgoing-inspection: Provided
- Core Components: Pressure Vessel, Motor, Bearing, Gear, Pump, Gearbox, Engine, PLC
   2022

#### More Images

Working Hours: