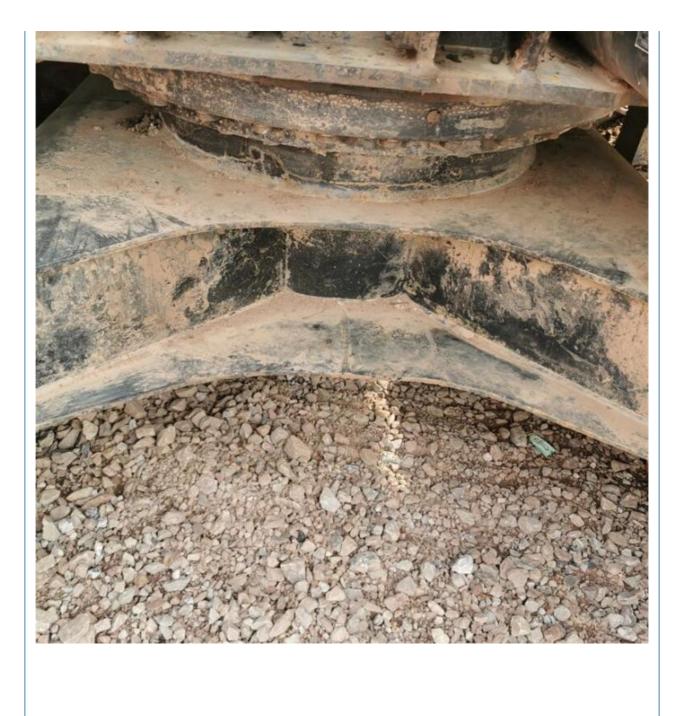

# ORIGINAL Hydraulic Pump SANY 155 Small Used Track Excavator 15000 KG Machine Second-hand

## **Basic Information**

- Place of Origin:
- Price:

China \$23,800.00/units 1-3 units



### **Product Specification**

- Showroom Location: None • Operating Weight: 14000KG 0.53m<sup>3</sup> Bucket Capacity: • Machine Weight: 15000 KG • Hydraulic Cylinder Brand: ORIGINAL • Hydraulic Pump Brand: ORIGINAL • Hydraulic Valve Brand: ORIGINAL ISUZU . Engine Brand: 72.7KW • Power:
  - Machinery Test Report: Provided
- Video Outgoing-inspection: Provided
- Core Components: Pressure Vessel, Motor, Bearing, Gear, Pump, Gearbox, Engine, PLC
   2022

560



#### More Images

Working Hours:





























## Models Of Excavators We Sell

| Komatsu used<br>excavator  | PC20/PC30/PC35/PC40/PC50/PC55/PC56/PC60/PC70/PC75/PC78/PC10<br>0/PC110/PC120/PC128/PC130/PC138/PC150/PC160/PC200/PC210/PC22<br>0/PC228/PC240/PC270/PC300/PC350/PC360/PC400/PC450/PC460/PC49<br>0/PC650 |
|----------------------------|--------------------------------------------------------------------------------------------------------------------------------------------------------------------------------------------------------|
| Carter used excavator      | CAT303/CAT305/CAT305.5/CAT306/CAT307/CAT308/CAT311/CAT312/C<br>AT313/CAT315/CAT318/CAT320/CAT323/CAT324/CAT325/CAT326/CAT3<br>29/CAT330/CAT336/CAT340/CAT345/CAT349/CAT375                             |
| Doosan used excavator      | DH(DX)35/55/60/70/75/80/15