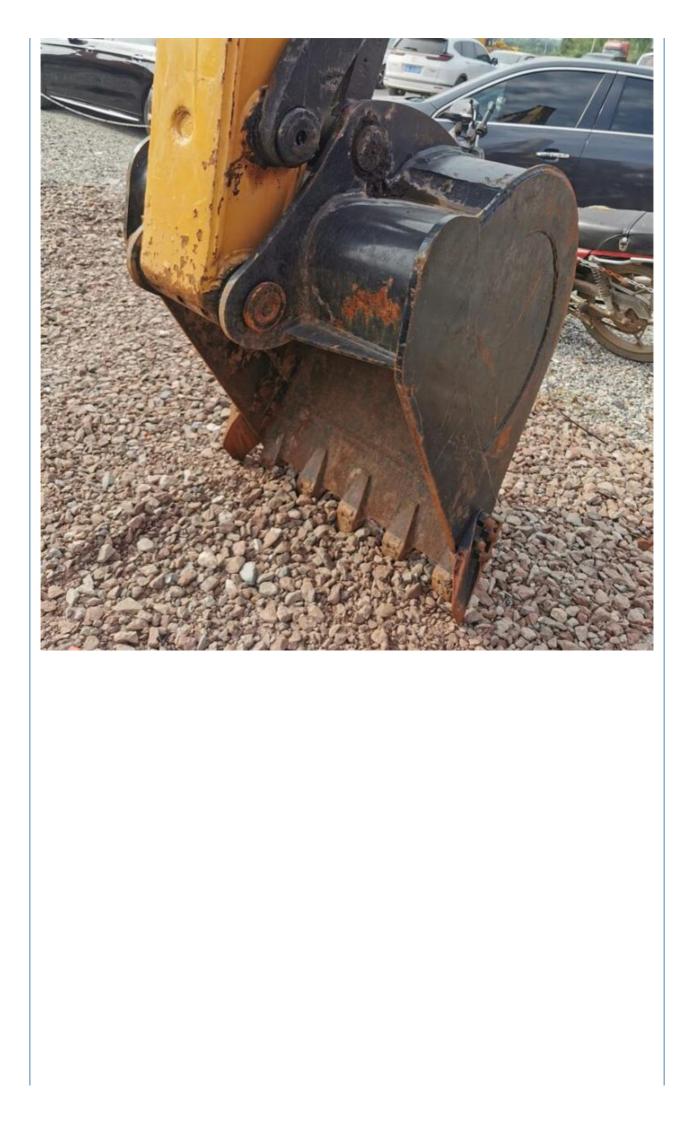

### **Product Specification**

- Showroom Location: None • Operating Weight: 14000KG 0.53m<sup>3</sup> Bucket Capacity: • Machine Weight: 15000 KG • Hydraulic Cylinder Brand: ORIGINAL • Hydraulic Pump Brand: ORIGINAL • Hydraulic Valve Brand: ORIGINAL ISUZU . Engine Brand: 72.7KW • Power:
  - Machinery Test Report: Provided
- Video Outgoing-inspection: Provided
- Core Components: Pressure Vessel, Motor, Bearing, Gear, Pump, Gearbox, Engine, PLC
   2022

#### More Images

Working Hours: