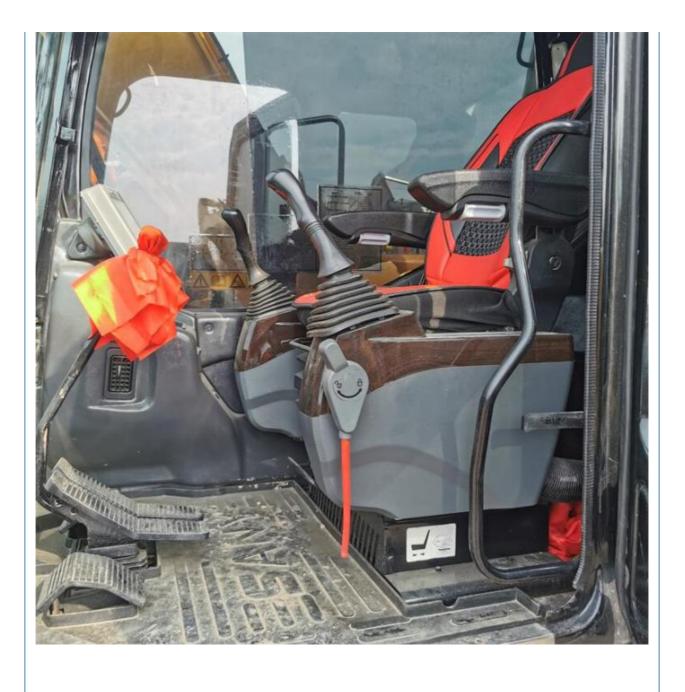

### **Product Specification**

- Showroom Location: None • Operating Weight: 14000KG 0.53m<sup>3</sup> Bucket Capacity: • Machine Weight: 15000 KG • Hydraulic Cylinder Brand: ORIGINAL • Hydraulic Pump Brand: ORIGINAL • Hydraulic Valve Brand: ORIGINAL ISUZU . Engine Brand: 72.7KW • Power:
  - Machinery Test Report: Provided
- Video Outgoing-inspection: Provided
- Core Components: Pressure Vessel, Motor, Bearing, Gear, Pump, Gearbox, Engine, PLC
   2022

#### More Images

Working Hours: