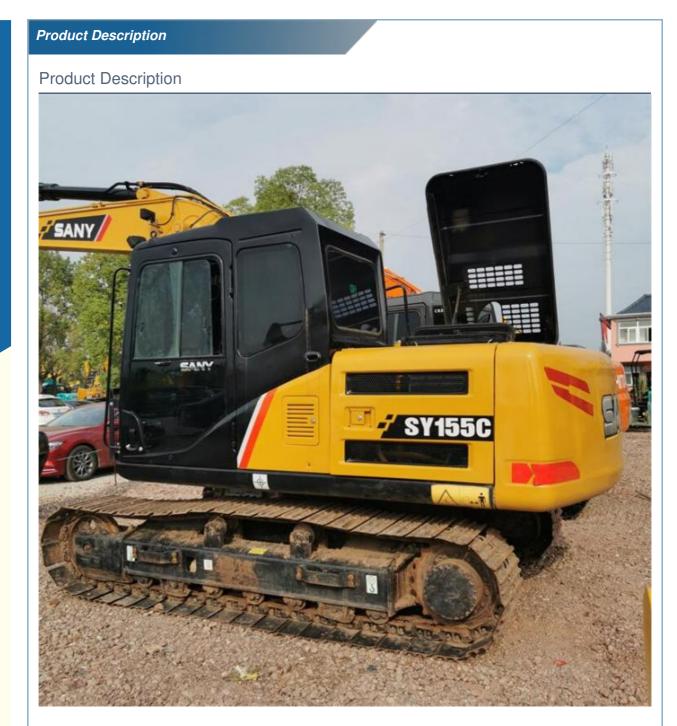

# ORIGINAL Hydraulic Pump SANY 155 Small Used Track Excavator 15000 KG Machine Second-hand

### **Product Specification**

- Showroom Location: None • Operating Weight: 14000KG 0.53m<sup>3</sup> Bucket Capacity: • Machine Weight: 15000 KG • Hydraulic Cylinder Brand: ORIGINAL • Hydraulic Pump Brand: ORIGINAL • Hydraulic Valve Brand: ORIGINAL ISUZU . Engine Brand: 72.7KW • Power:
  - Machinery Test Report: Provided
- Video Outgoing-inspection: Provided
- Core Components: Pressure Vessel, Motor, Bearing, Gear, Pump, Gearbox, Engine, PLC
   2022