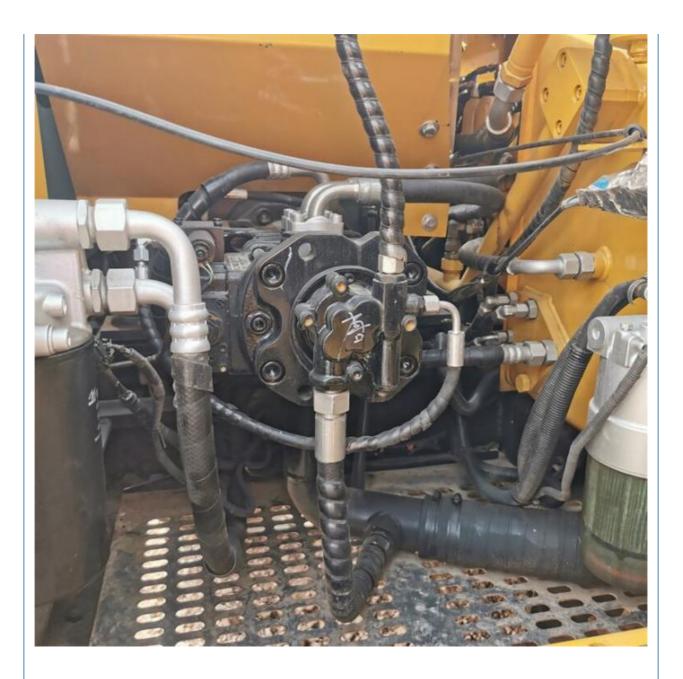

### **Product Specification**

- Showroom Location: None • Operating Weight: 14000KG 0.53m<sup>3</sup> Bucket Capacity: • Machine Weight: 15000 KG • Hydraulic Cylinder Brand: ORIGINAL • Hydraulic Pump Brand: ORIGINAL • Hydraulic Valve Brand: ORIGINAL ISUZU . Engine Brand: 72.7KW • Power:
  - Machinery Test Report: Provided
- Video Outgoing-inspection: Provided
- Core Components: Pressure Vessel, Motor, Bearing, Gear, Pump, Gearbox, Engine, PLC
   2022