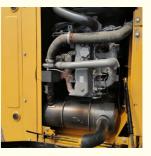

### **Product Specification**

- Showroom Location: None • Operating Weight: 14000KG 0.53m<sup>3</sup> Bucket Capacity: • Machine Weight: 15000 KG • Hydraulic Cylinder Brand: ORIGINAL • Hydraulic Pump Brand: ORIGINAL • Hydraulic Valve Brand: ORIGINAL ISUZU . Engine Brand: 72.7KW • Power:
  - Machinery Test Report: Provided
- Video Outgoing-inspection: Provided
- Core Components: Pressure Vessel, Motor, Bearing, Gear, Pump, Gearbox, Engine, PLC
   2022