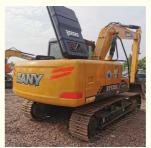

# ORIGINAL Hydraulic Pump SANY 155 Small Used Track Excavator 15000 KG Machine Second-hand

### **Product Specification**

- Showroom Location: None • Operating Weight: 14000KG 0.53m<sup>3</sup> Bucket Capacity: • Machine Weight: 15000 KG • Hydraulic Cylinder Brand: ORIGINAL • Hydraulic Pump Brand: ORIGINAL • Hydraulic Valve Brand: ORIGINAL ISUZU . Engine Brand: 72.7KW • Power:
  - Machinery Test Report: Provided
- Video Outgoing-inspection: Provided
- Core Components: Pressure Vessel, Motor, Bearing, Gear, Pump, Gearbox, Engine, PLC
   2022