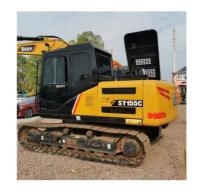

# ORIGINAL Hydraulic Pump SANY 155 Small Used Track Excavator 15000 KG Machine Second-hand

### **Product Specification**

- Showroom Location: None • Operating Weight: 14000KG 0.53m<sup>3</sup> Bucket Capacity: • Machine Weight: 15000 KG • Hydraulic Cylinder Brand: ORIGINAL • Hydraulic Pump Brand: ORIGINAL • Hydraulic Valve Brand: ORIGINAL ISUZU . Engine Brand: 72.7KW • Power:
  - Machinery Test Report: Provided
- Video Outgoing-inspection: Provided
- Core Components: Pressure Vessel, Motor, Bearing, Gear, Pump, Gearbox, Engine, PLC
   2022