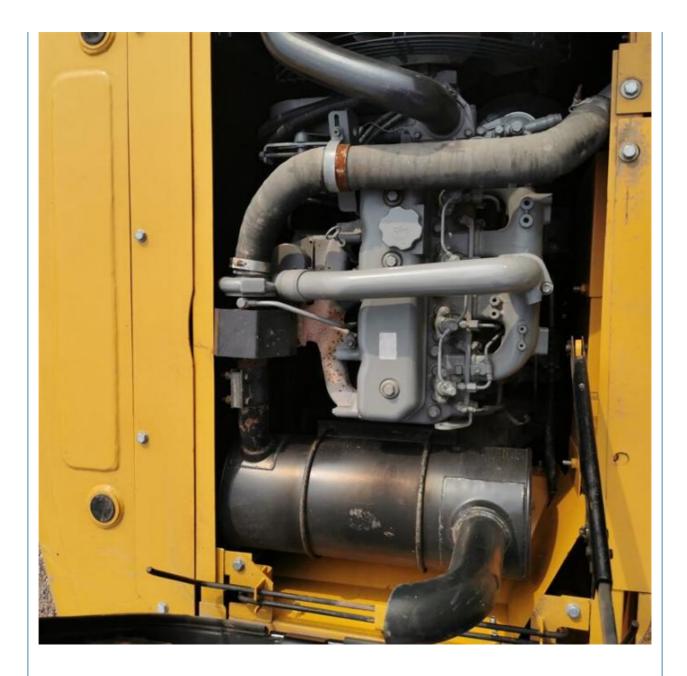

### **Product Specification**

- Showroom Location: None • Operating Weight: 14000KG 0.53m<sup>3</sup> Bucket Capacity: • Machine Weight: 15000 KG • Hydraulic Cylinder Brand: ORIGINAL • Hydraulic Pump Brand: ORIGINAL • Hydraulic Valve Brand: ORIGINAL ISUZU . Engine Brand: 72.7KW • Power:
  - Machinery Test Report: Provided
- Video Outgoing-inspection: Provided
- Core Components: Pressure Vessel, Motor, Bearing, Gear, Pump, Gearbox, Engine, PLC
   2022

#### More Images

Working Hours: