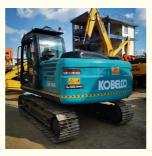

## Kobelco SK140 Crawler Excavator with 2600 Working Hours and 13200KG Operating Weight

### **Product Specification**

Showroom Location: None · Operating Weight: 13200KG 0.57m<sup>3</sup> . Bucket Capacity: · Machine Weight: 14000 KG • Hydraulic Cylinder Brand: Original • Hydraulic Pump Brand: Original • Hydraulic Valve Brand: Original MITSUBISHI . Engine Brand: 74KW • Power: • Machinery Test Report: Provided

• Core Components: Pressure Vessel, Motor, Bearing, Pump,

Gearbox, Engine, PLC

Year: 2022Working Hours: 2600

• Video Outgoing-inspection: Provided