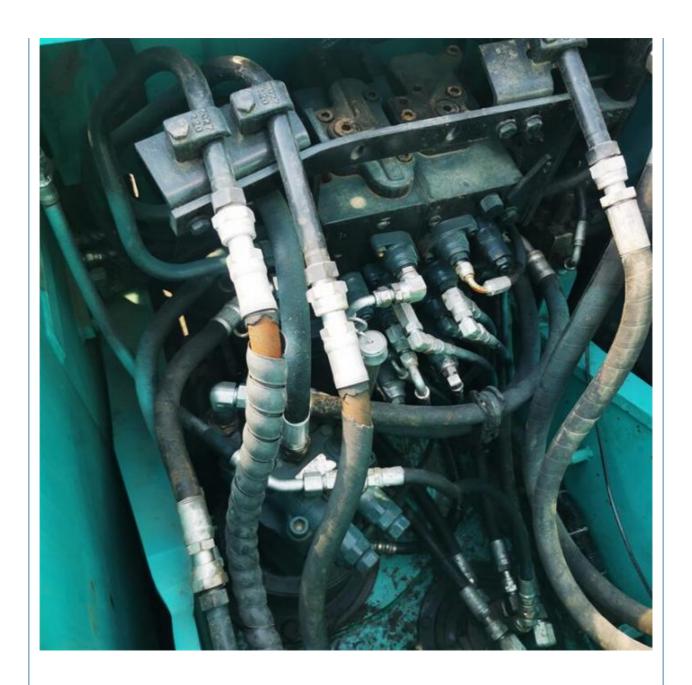

## Kobelco SK140 Crawler Excavator with 2600 Working Hours and 13200KG Operating Weight

#### **Basic Information**

Place of Origin: Japan

• Price: \$22,000.00/units 1-3 units



### **Product Specification**

Showroom Location: None · Operating Weight: 13200KG 0.57m<sup>3</sup> . Bucket Capacity: · Machine Weight: 14000 KG • Hydraulic Cylinder Brand: Original • Hydraulic Pump Brand: Original • Hydraulic Valve Brand: Original MITSUBISHI . Engine Brand: 74KW • Power: • Machinery Test Report: Provided

• Core Components: Pressure Vessel, Motor, Bearing, Pump,

Gearbox, Engine, PLC

Year: 2022Working Hours: 2600

• Video Outgoing-inspection: Provided



### More Images









# **Products Description**





















## Models Of Excavators We Sell

| Komatsu used excavator     | PC20/PC30/PC35/PC40/PC50/PC55/PC56/PC60/PC70/PC75/PC78/PC100/PC1 10/PC120/PC128/PC130/PC138/PC150/PC160/PC200/PC210/PC220/PC228/PC 240/PC270/PC300/PC350/PC360/PC400/PC450/PC460/PC490/PC650 |
|----------------------------|----------------------------------------------------------------------------------------------------------------------------------------------------------------------------------------------|
| Carter used excavator      | CAT303/CAT305/CAT305.5/CAT306/CAT307/CAT308/CAT311/CAT312/CAT313/CAT315/CAT318/CAT320/CAT323/CAT324/CAT325/CAT326/CAT329/CAT330/CAT336/CAT340/CAT345/CAT349/CAT375                           |
| Doosan used excavator      | DH(DX)35/55/60/70/75/80/150/200/215/220/225/235/260/300/350/