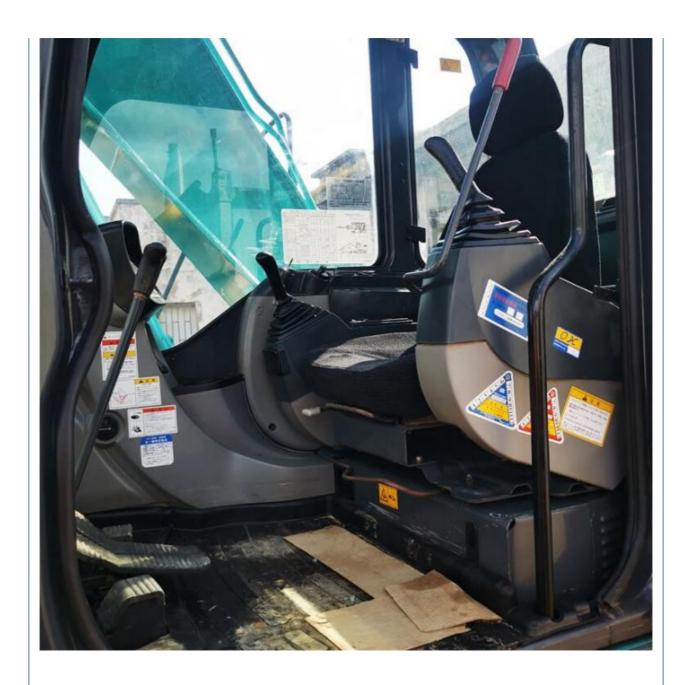

## Kobelco SK140 Crawler Excavator with 2600 Working Hours and 13200KG Operating Weight

#### **Basic Information**

Place of Origin: Japan

• Price: \$22,000.00/units 1-3 units



### **Product Specification**

Showroom Location: None · Operating Weight: 13200KG 0.57m<sup>3</sup> . Bucket Capacity: · Machine Weight: 14000 KG • Hydraulic Cylinder Brand: Original • Hydraulic Pump Brand: Original • Hydraulic Valve Brand: Original MITSUBISHI . Engine Brand: 74KW • Power: • Machinery Test Report: Provided

• Core Components: Pressure Vessel, Motor, Bearing, Pump,

Gearbox, Engine, PLC

Year: 2022Working Hours: 2600

• Video Outgoing-inspection: Provided



### More Images









# **Products Description**





















## Models Of Excavators We Sell

| Komatsu used excavator     | PC20/PC30/PC35/PC40/PC50/PC55/PC56/PC60/PC70/PC75/PC78/PC100/PC1 10/PC120/PC128/PC130/PC138/PC150/PC160/PC200/PC210/PC220/PC228/PC 240/PC270/PC300/PC350/PC360/PC400/PC450/PC460/PC490/PC650 |
|----------------------------|----------------------------------------------------------------------------------------------------------------------------------------------------------------------------------------------|
| Carter used excavator      | CAT303/CAT305/CAT305.5/CAT306/CAT307/CAT308/CAT311/CAT312/CAT313/CAT315/CAT318/CAT320/CAT323/CAT324/CAT325/CAT326/CAT329/CAT330/CAT336/CAT340/CAT345/CAT349/CAT375                           |
| Doosan used excavator      | DH(DX)35/55/60/70/75/80/150/200/215/220/225/235/260/300/35