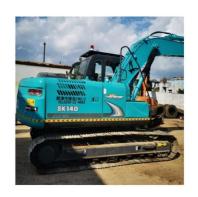

## Kobelco SK140 Crawler Excavator with 2600 Working Hours and 13200KG Operating Weight

### **Product Specification**

Showroom Location: None · Operating Weight: 13200KG 0.57m<sup>3</sup> . Bucket Capacity: · Machine Weight: 14000 KG • Hydraulic Cylinder Brand: Original • Hydraulic Pump Brand: Original • Hydraulic Valve Brand: Original MITSUBISHI . Engine Brand: 74KW • Power: • Machinery Test Report: Provided

• Core Components: Pressure Vessel, Motor, Bearing, Pump,

Gearbox, Engine, PLC

Year: 2022Working Hours: 2600

• Video Outgoing-inspection: Provided