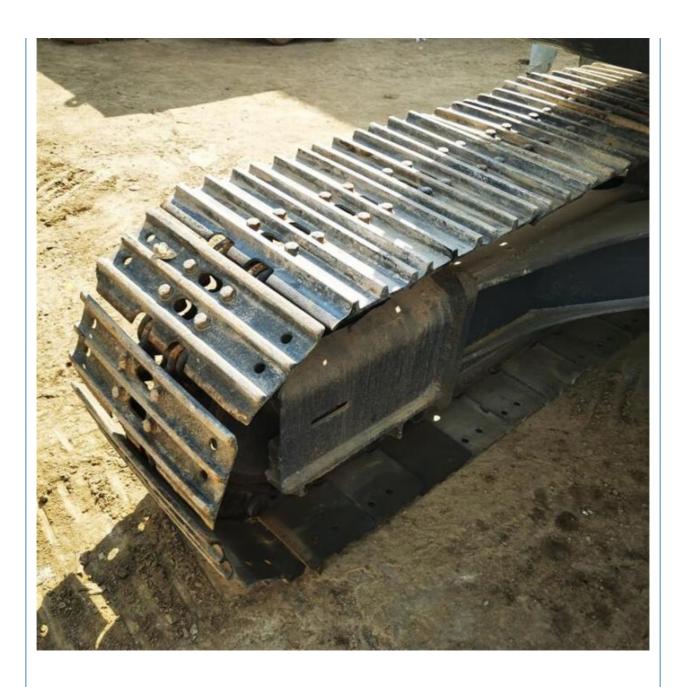

## Kobelco SK140 Crawler Excavator with 2600 Working Hours and 13200KG Operating Weight

#### **Basic Information**

Place of Origin: Japan

• Price: \$22,000.00/units 1-3 units



### **Product Specification**

Showroom Location: None · Operating Weight: 13200KG 0.57m<sup>3</sup> . Bucket Capacity: · Machine Weight: 14000 KG • Hydraulic Cylinder Brand: Original • Hydraulic Pump Brand: Original • Hydraulic Valve Brand: Original MITSUBISHI . Engine Brand: 74KW • Power: • Machinery Test Report: Provided

• Core Components: Pressure Vessel, Motor, Bearing, Pump,

Gearbox, Engine, PLC

Year: 2022Working Hours: 2600

• Video Outgoing-inspection: Provided



### More Images









# **Products Description**





















## Models Of Excavators We Sell

| Komatsu used excavator     | PC20/PC30/PC35/PC40/PC50/PC55/PC56/PC60/PC70/PC75/PC78/PC100/PC1 10/PC120/PC128/PC130/PC138/PC150/PC160/PC200/PC210/PC220/PC228/PC 240/PC270/PC300/PC350/PC360/PC400/PC450/PC460/PC490/PC650 |
|----------------------------|----------------------------------------------------------------------------------------------------------------------------------------------------------------------------------------------|
| Carter used excavator      | CAT303/CAT305/CAT305.5/CAT306/CAT307/CAT308/CAT311/CAT312/CAT313/CAT315/CAT318/CAT320/CAT323/CAT324/CAT325/CAT326/CAT329/CAT330/CAT336/CAT340/CAT345/CAT349/CAT375                           |
| Doosan used excavator      | DH(DX)35/55/60/70/75/80/150/200/215/220/225/235/260/30