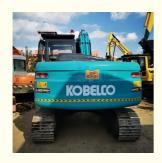

## Kobelco SK140 Crawler Excavator with 2600 Working Hours and 13200KG Operating Weight

### **Product Specification**

Showroom Location: None · Operating Weight: 13200KG 0.57m<sup>3</sup> . Bucket Capacity: · Machine Weight: 14000 KG • Hydraulic Cylinder Brand: Original • Hydraulic Pump Brand: Original • Hydraulic Valve Brand: Original MITSUBISHI . Engine Brand: 74KW • Power: • Machinery Test Report: Provided

• Core Components: Pressure Vessel, Motor, Bearing, Pump,

Gearbox, Engine, PLC

Year: 2022Working Hours: 2600

• Video Outgoing-inspection: Provided