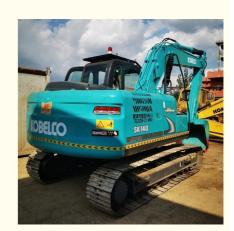

## Kobelco SK140 Crawler Excavator with 2600 Working Hours and 13200KG Operating Weight

### **Product Specification**

Showroom Location: None · Operating Weight: 13200KG 0.57m<sup>3</sup> . Bucket Capacity: · Machine Weight: 14000 KG • Hydraulic Cylinder Brand: Original • Hydraulic Pump Brand: Original • Hydraulic Valve Brand: Original MITSUBISHI . Engine Brand: 74KW • Power: • Machinery Test Report: Provided

• Core Components: Pressure Vessel, Motor, Bearing, Pump,

Gearbox, Engine, PLC

Year: 2022Working Hours: 2600

• Video Outgoing-inspection: Provided