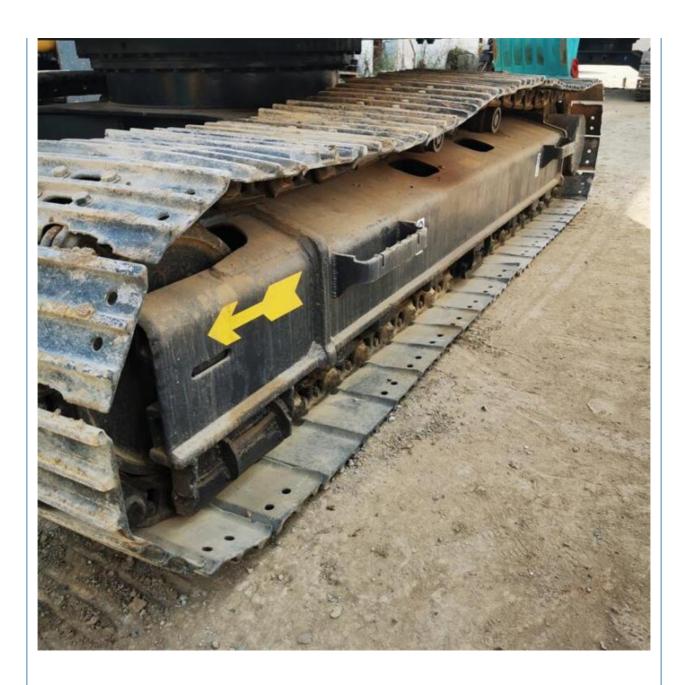

## Kobelco SK140 Crawler Excavator with 2600 Working Hours and 13200KG Operating Weight

#### **Basic Information**

Place of Origin: Japan

• Price: \$22,000.00/units 1-3 units



### **Product Specification**

Showroom Location: None · Operating Weight: 13200KG 0.57m<sup>3</sup> . Bucket Capacity: · Machine Weight: 14000 KG • Hydraulic Cylinder Brand: Original • Hydraulic Pump Brand: Original • Hydraulic Valve Brand: Original MITSUBISHI . Engine Brand: 74KW • Power: • Machinery Test Report: Provided

• Core Components: Pressure Vessel, Motor, Bearing, Pump,

Gearbox, Engine, PLC

Year: 2022Working Hours: 2600

• Video Outgoing-inspection: Provided



### More Images









# **Products Description**





















## Models Of Excavators We Sell

| Komatsu used excavator     | PC20/PC30/PC35/PC40/PC50/PC55/PC56/PC60/PC70/PC75/PC78/PC100/PC1 10/PC120/PC128/PC130/PC138/PC150/PC160/PC200/PC210/PC220/PC228/PC 240/PC270/PC300/PC350/PC360/PC400/PC450/PC460/PC490/PC650 |
|----------------------------|----------------------------------------------------------------------------------------------------------------------------------------------------------------------------------------------|
| Carter used excavator      | CAT303/CAT305/CAT305.5/CAT306/CAT307/CAT308/CAT311/CAT312/CAT313/CAT315/CAT318/CAT320/CAT323/CAT324/CAT325/CAT326/CAT329/CAT330/CAT336/CAT340/CAT345/CAT349/CAT375                           |
| Doosan used excavator      | DH(DX)35/55/60/70/75/80/150/200/215/220/225/235/260/300/