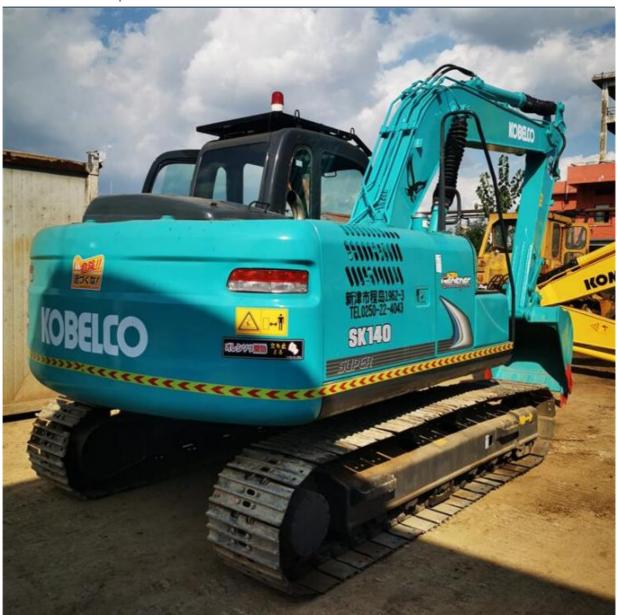

## Kobelco SK140 Crawler Excavator with 2600 Working Hours and 13200KG Operating Weight

### **Product Specification**

Showroom Location: None · Operating Weight: 13200KG 0.57m<sup>3</sup> . Bucket Capacity: · Machine Weight: 14000 KG • Hydraulic Cylinder Brand: Original • Hydraulic Pump Brand: Original • Hydraulic Valve Brand: Original MITSUBISHI . Engine Brand: 74KW • Power: • Machinery Test Report: Provided